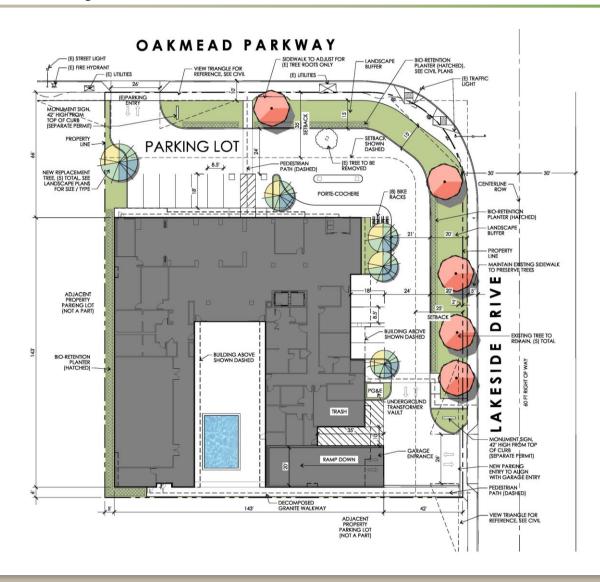

# 1220 Oakmead Parkway 2022-7779

Kelly Cha, Associate Planner
Planning Commission Study Session 9/26/2022

# Neighborhood



#### **Proposed Project**

- 6-story hotel with 152 rooms
- Gross Floor Area: 91,845 s.f.
- Lot Coverage: 43.5%
- Variance: parking lot shading (14.5% where 50% required)

#### **Project Site Plan**



# Proposed Project – Rendering



## Proposed Project – Front Elevation



# Proposed Project – West Elevation



# Proposed Project – Rear Elevation



## Proposed Project – East Elevation



# Variance Request – Tree Shading

OAKMEAD PARKWAY





Tree shaded area



S

Parking lot area

## Requested Feedback

- Architecture
- Variance for parking lot shading