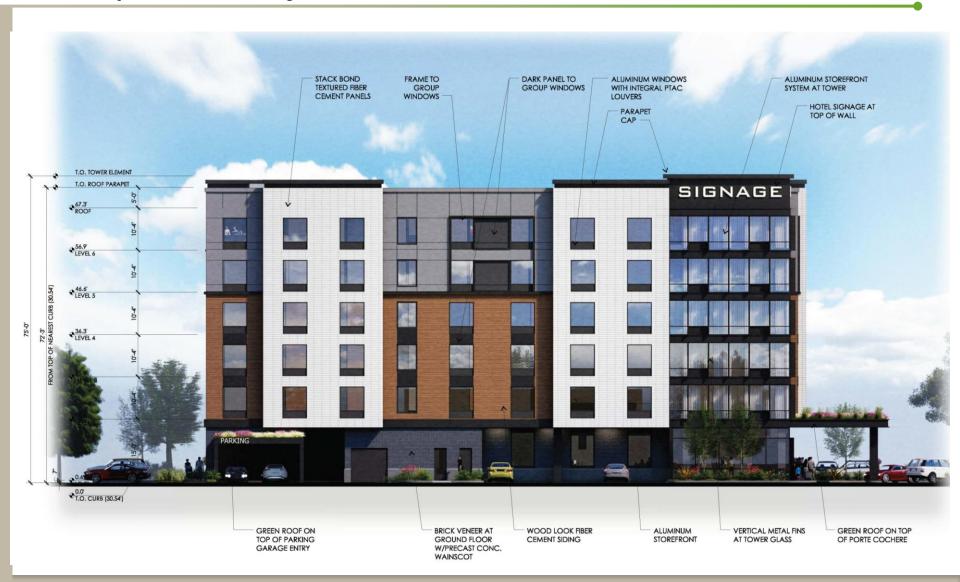

# 1220 Oakmead Parkway 2022-7779

Kelly Cha, Associate Planner
Planning Commission Study Session 9/26/2022

# Neighborhood



#### **Proposed Project**

- 6-story hotel with 152 rooms
- Gross Floor Area: 91,845 s.f.
- Lot Coverage: 43.5%
- Variance: parking lot shading (14.5% where 50% required)

#### **Project Site Plan**



# Proposed Project – Rendering



## Proposed Project – Front Elevation



# Proposed Project – West Elevation



# Proposed Project – Rear Elevation



## Proposed Project – East Elevation



# Variance Request – Tree Shading

OAKMEAD PARKWAY





Tree shaded area



S

Parking lot area

## Requested Feedback

- Architecture
- Variance for parking lot shading