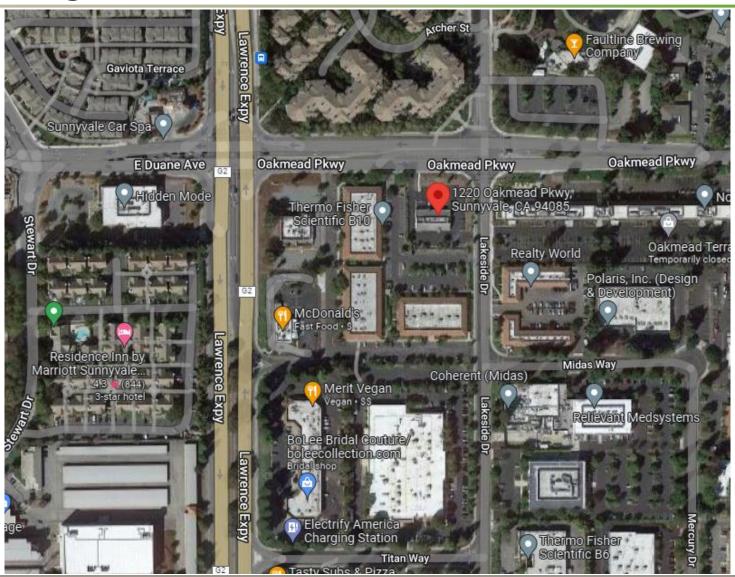

# 1220 Oakmead Parkway 2022-7779

Kelly Cha, Associate Planner
Planning Commission Study Session 9/26/2022

# Neighborhood



#### **Proposed Project**

- 6-story hotel with 152 rooms
- Gross Floor Area: 91,845 s.f.
- Lot Coverage: 43.5%
- Variance: parking lot shading (14.5% where 50% required)

#### **Project Site Plan**



# Proposed Project – Rendering



## Proposed Project – Front Elevation



# Proposed Project – West Elevation



# Proposed Project – Rear Elevation



## Proposed Project – East Elevation



# Variance Request – Tree Shading

OAKMEAD PARKWAY





Tree shaded area



S

Parking lot area

## Requested Feedback

- Architecture
- Variance for parking lot shading