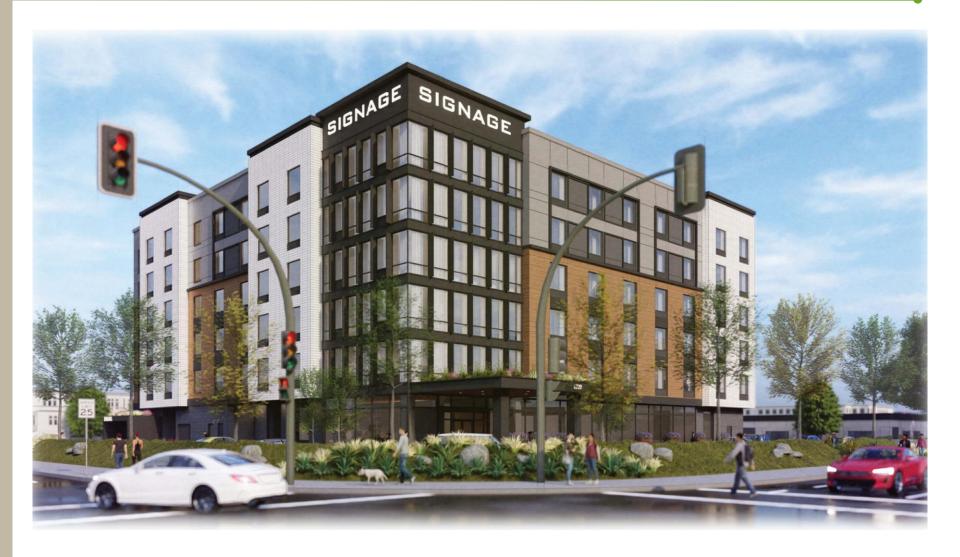

# 1220 Oakmead Parkway 2022-7779

Kelly Cha, Associate Planner
Planning Commission Study Session 9/26/2022

# Neighborhood



#### **Proposed Project**

- 6-story hotel with 152 rooms
- Gross Floor Area: 91,845 s.f.
- Lot Coverage: 43.5%
- Variance: parking lot shading (14.5% where 50% required)

#### **Project Site Plan**



# Proposed Project – Rendering



## Proposed Project – Front Elevation



# Proposed Project – West Elevation



# Proposed Project – Rear Elevation



## Proposed Project – East Elevation



# Variance Request – Tree Shading

OAKMEAD PARKWAY





Tree shaded area



S

Parking lot area

## Requested Feedback

- Architecture
- Variance for parking lot shading