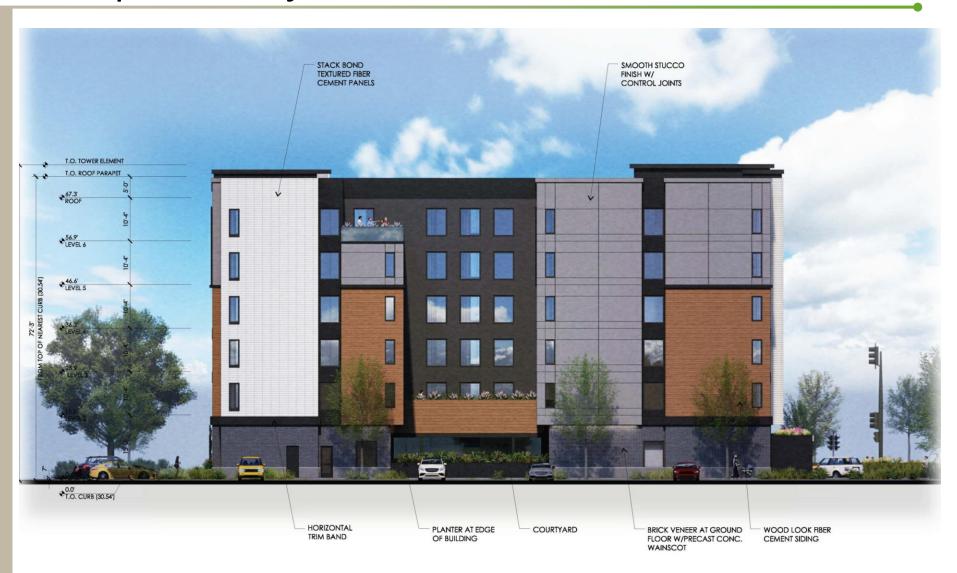

# 1220 Oakmead Parkway 2022-7779

Kelly Cha, Associate Planner
Planning Commission Study Session 9/26/2022

# Neighborhood



#### **Proposed Project**

- 6-story hotel with 152 rooms
- Gross Floor Area: 91,845 s.f.
- Lot Coverage: 43.5%
- Variance: parking lot shading (14.5% where 50% required)

#### **Project Site Plan**



# Proposed Project – Rendering



## Proposed Project – Front Elevation



# Proposed Project – West Elevation



# Proposed Project – Rear Elevation



## Proposed Project – East Elevation



# Variance Request – Tree Shading

OAKMEAD PARKWAY





Tree shaded area



S

Parking lot area

## Requested Feedback

- Architecture
- Variance for parking lot shading