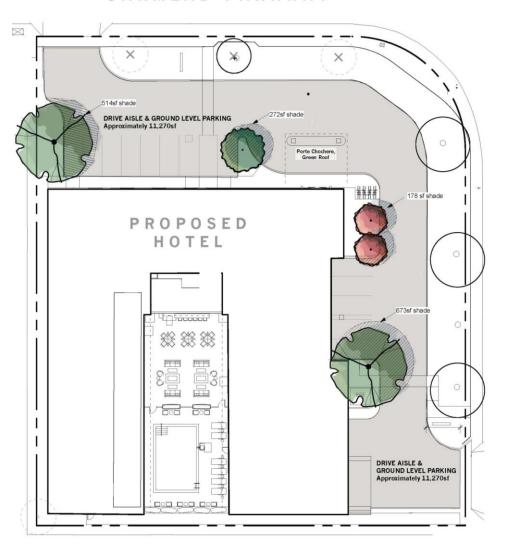

# Variance Request – Tree Shading

OAKMEAD PARKWAY

Tree shaded area

S

Parking lot area