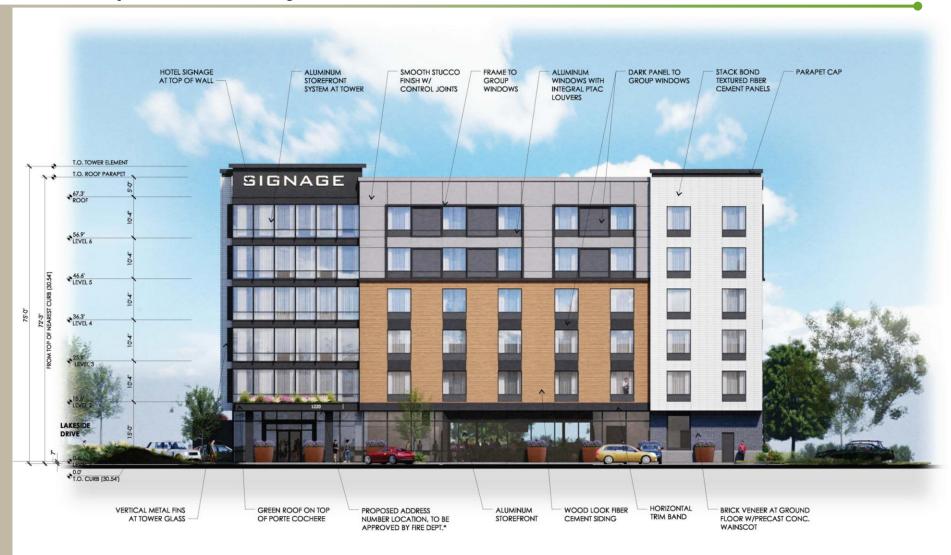

# 1220 Oakmead Parkway 2022-7779

Kelly Cha, Associate Planner
Planning Commission Study Session 9/26/2022

# Neighborhood



#### **Proposed Project**

- 6-story hotel with 152 rooms
- Gross Floor Area: 91,845 s.f.
- Lot Coverage: 43.5%
- Variance: parking lot shading (14.5% where 50% required)

#### **Project Site Plan**



# Proposed Project – Rendering



## Proposed Project – Front Elevation



# Proposed Project – West Elevation



# Proposed Project – Rear Elevation



## Proposed Project – East Elevation



# Variance Request – Tree Shading

OAKMEAD PARKWAY





Tree shaded area



S

Parking lot area

## Requested Feedback

- Architecture
- Variance for parking lot shading