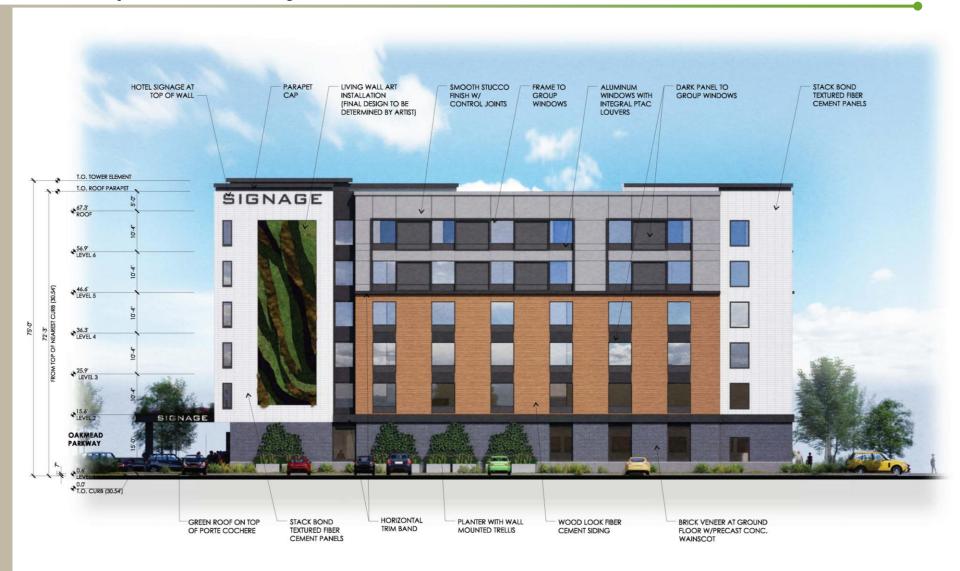

# 1220 Oakmead Parkway 2022-7779

Kelly Cha, Associate Planner
Planning Commission Study Session 9/26/2022

# Neighborhood



#### **Proposed Project**

- 6-story hotel with 152 rooms
- Gross Floor Area: 91,845 s.f.
- Lot Coverage: 43.5%
- Variance: parking lot shading (14.5% where 50% required)

#### **Project Site Plan**



# Proposed Project – Rendering



## Proposed Project – Front Elevation



# Proposed Project – West Elevation



# Proposed Project – Rear Elevation



## Proposed Project – East Elevation



# Variance Request – Tree Shading

OAKMEAD PARKWAY





Tree shaded area



S

Parking lot area

## Requested Feedback

- Architecture
- Variance for parking lot shading