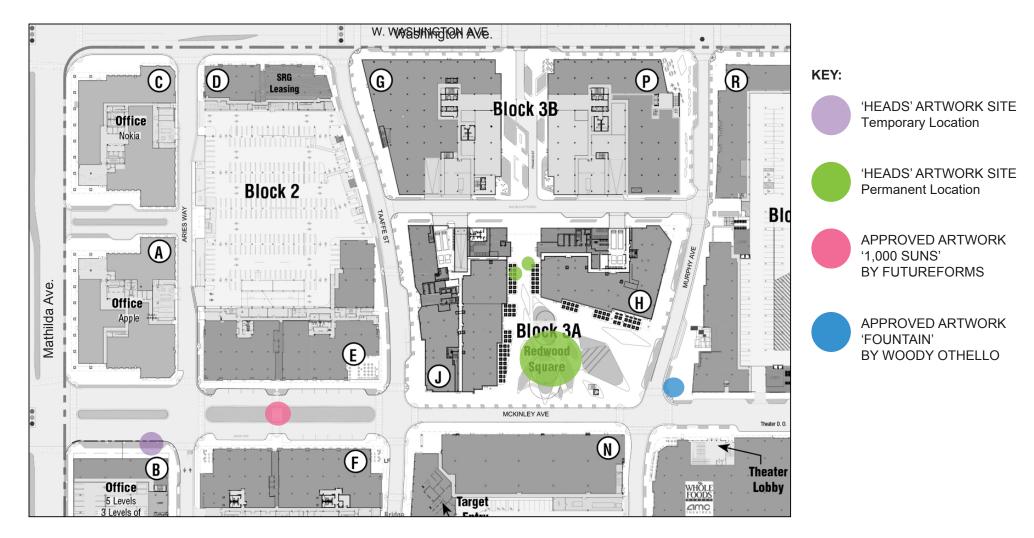

## **OLAF BREUNING:** *HEADS*

While Block 3 is under construction, the developer would like to temporarily place the Heads sculptures on the lawn at the southwest corner of McKinley Avenue and Aries Way. The sculptures will nod to passersby as they move along this important artery of CityLine into the heart of Downtown Sunnyvale.

After the completion of Block 3, the developer would like to intersperse the *Heads* sculptures among the redwoods, possibly extending up to the Frances archway. In this configuration, the sculptures would reflect and amplify the natural environment and provide a dynamic mode of engagement in the park. The locations, landscaping and lighting for this permanent relocation of the sculptures will be submitted for approval prior to installation.