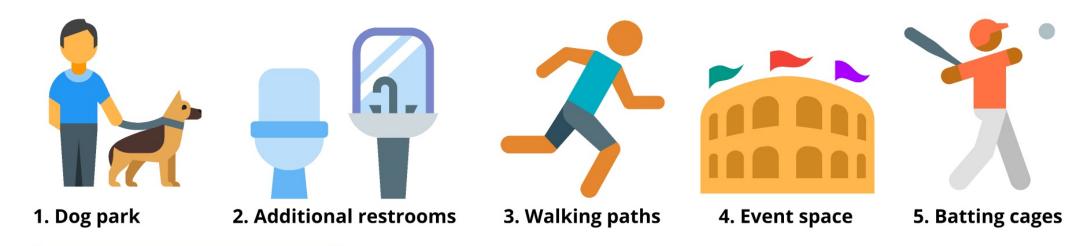

#### **Additional responses:**

- 6. Landscaping
- 7. Baseball or softball fields
- 8. Other
- 9. Skate park
- 10. Gazebo

Which of the following new facilities are most needed at Lakewood Park? (Rank your top 5 in order of importance)