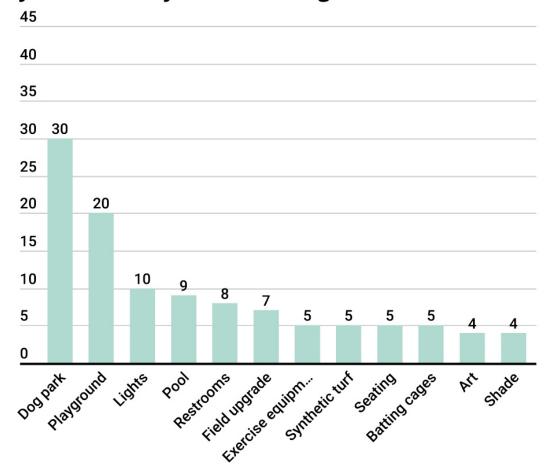

g #1

Held via Zoom on January 12, 2023 with **29 participants** 



### Community Input Recap Community Meeting #1

### What do you like most about













### Community Input Recap Community Meeting #1













#### Community Input Recap

### Community Meeting #1



### What would you add to Lakewood Park?











## Community Input Recap Community Meeting #1

### Additional Wishlist Items from the Specific Element Feedback Period







Held January 19 through February 2, 2022

- 160 Responses
- 8 Hours of Public Comment



#### What do you like most about Lakewood Park?









### What do you like least about Lakewood Park?









### What features do you want to keep at Lakewood Park?









#### If you could only add one thing to Lakewood Park, what would you add?







"In general, why do you visit Lakewood Park? (Rank your top 5 in order of importance)"





2. Playground or swings

3. Walk or jog



4. Splash pad/ water play area



5. Lawn Areas

#### Additional responses:

#### Community Input Recap

### Online Survey #1

What do you use the most within the existing park? (Rank your top 5 in order of importance)











1. Walking paths

2. Playground or swings

3. Lawn areas

4. Splash pad/ water play area

**Additional responses:** 

- 6. Baseball or softball field
- 7. Skate park
- 8. Basketball courts
- 9. Landscaping
- 10. Outdoor artwork

Which of the following existing facilities are in most need of improvement at Lakewood Park? (Rank your top 5 in order of importance)



#### **Additional responses:**

- 6. Landscaping
- 7. Baseball