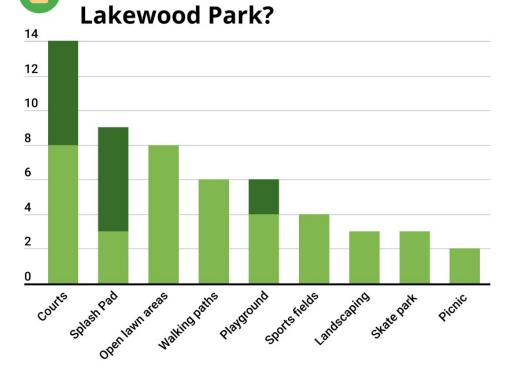

Community Input Recap

### Community Meeting #1

Held via Zoom on January 12, 2023 with **29 participants** 



### Community Input Recap Community Meeting #1

### What do you like most about













### Community Input Recap Community Meeting #1













#### Community Input Recap

### Community Meeting #1



### What would you add to Lakewood Park?











## Community Input Recap Community Meeting #1

### Additional Wishlist Items from the Specific Element Feedback Period







Held January 19 through February 2, 2022

- 160 Responses
- 8 Hours of Public Comment



#### What do you like most about Lakewood Park?









### What do you like least about Lakewood Park?









### What features do you want to keep at Lakewood Park?









#### If you could only add one thing to Lakewood Park, what would you add?







"In general, why do you visit Lakewood Park? (Rank your top 5 in order of importance)"





2. Playground or swings

3. Walk or jog



4. Splash