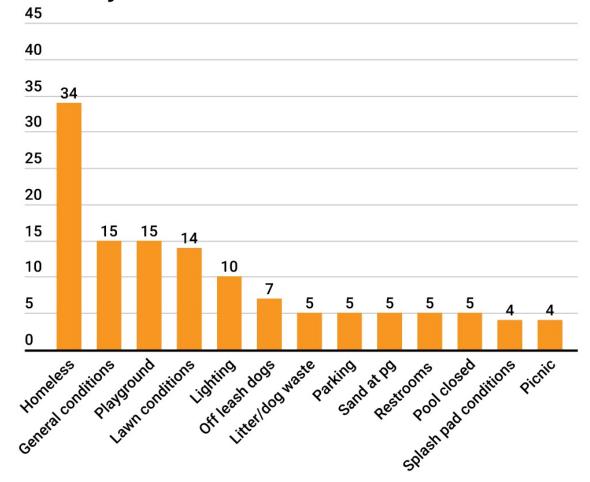

Community Input Recap

### Community Meeting #1

Held via Zoom on January 12, 2023 with **29 participants** 



### Community Input Recap Community Meeting #1

### What do you like most about













### Community Input Recap Community Meeting #1













#### Community Input Recap

### Community Meeting #1



### What would you add to Lakewood Park?











## Community Input Recap Community Meeting #1

### Additional Wishlist Items from the Specific Element Feedback Period







Held January 19 through February 2, 2022

- 160 Responses
- 8 Hours of Public Comment



#### What do you like most about Lakewood Park?









### What do you like least about Lakewood Park?









### What features do you want to keep at Lakewood Park?









#### If you could only add one thing to Lakewood Park, what would you add?







"In general, why do you visit Lakewood Park? (Rank your top 5 in order of importance)"





2. Playground or swings

3. Walk or jog



4. Splash pad/ water play area



5. Lawn Areas

#### Additional responses:

#### Community Input Recap

### Online Survey #1

What do you use the most within the existing park? (Rank your top 5 in order of importance)











1. Walking paths

2. Playground or swings

3. Lawn areas

4. Splash pad/ water play area

**Additional responses:** 

- 6. Baseball or softball field
- 7. Skate park
- 8. Basketball courts
- 9. Landscaping
- 10. Outdoor artwork

Which of the following existing facilities are in m