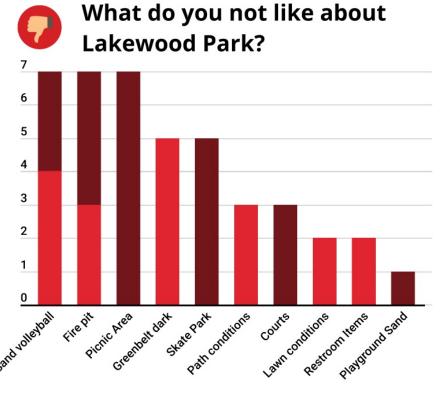

Community Input Recap

### Community Meeting #1

Held via Zoom on January 12, 2023 with **29 participants** 



### Community Input Recap Community Meeting #1

### What do you like most about













### Community Input Recap Community Meeting #1













#### Community Input Recap

### Community Meeting #1



### What would you add to Lakewood Park?











## Community Input Recap Community Meeting #1

### Additional Wishlist Items from the Specific Element Feedback Period







Held January 19 through February 2, 2022

- 160 Responses
- 8 Hours of Public Comment



#### What do you like most about Lakewood Park?









### What do you like least about Lakewood Park?









### What features do you want to keep at Lakewood Park?









#### If you could only add one thing to Lakewood Park, what would you add?







"In general, why do you visit Lakewood Park? (Rank your top 5 in order of importance)"





2. Playground or swings

3. Walk or jog



4. Splash pad/ water play area



5. Lawn Areas

#### Additional resp