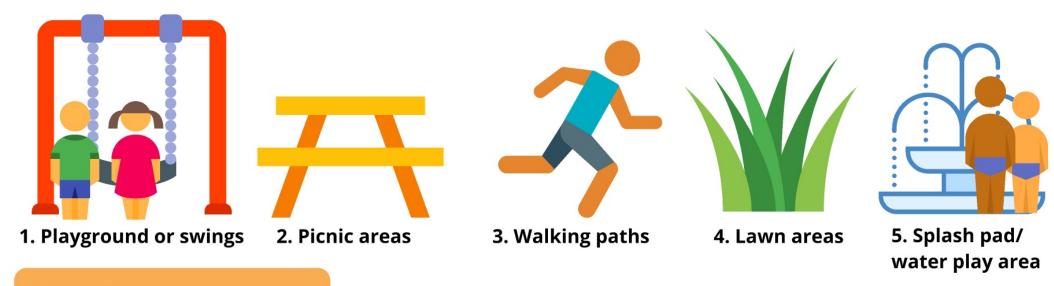

### Online Survey #1

What do you use the most within the existing park? (Rank your top 5 in order of importance)

1. Walking paths

2. Playground or swings

3. Lawn areas

4. Splash pad/ water play area

**Additional responses:** 