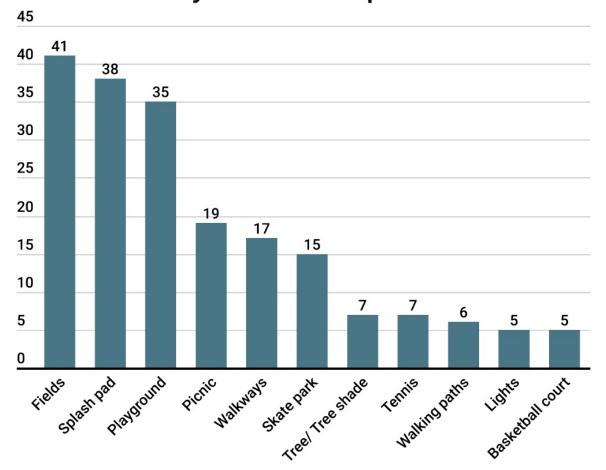

Community Input Recap

### Community Meeting #1

Held via Zoom on January 12, 2023 with **29 participants** 



### Community Input Recap Community Meeting #1

### What do you like most about













### Community Input Recap Community Meeting #1













#### Community Input Recap

### Community Meeting #1



### What would you add to Lakewood Park?











## Community Input Recap Community Meeting #1

### Additional Wishlist Items from the Specific Element Feedback Period







Held January 19 through February 2, 2022

- 160 Responses
- 8 Hours of Public Comment



#### What do you like most about Lakewood Park?









### What do you like least about Lakewood Park?









### What features do you want to keep at Lakewood Park?









#### If you could only add one thing to Lakewood Park, what would you add?







"In general, why do you visit Lakewood Park? (Rank your top 5 in order of importance)"





2. Playground or swings

3. Walk or jog



4. Splash pad/ water play area



5. Lawn Areas

#### Additional responses:

#### Community Input Recap

### Online Survey #1

What do you use the most within the existing park? (Rank your top 5 in order of importance)











1. Walking paths

2. Playground or swings

3. Lawn areas

4. Splash pad/ water play area

**Additional responses:** 

- 6. Baseball or softball field
- 7. Skate park
- 8. Basketball courts
- 9. Landscaping
- 10. Outdoor artwork

Which of the following existing facilities are in most need of improvement at Lakewood Park? (Rank your top 5 in ord