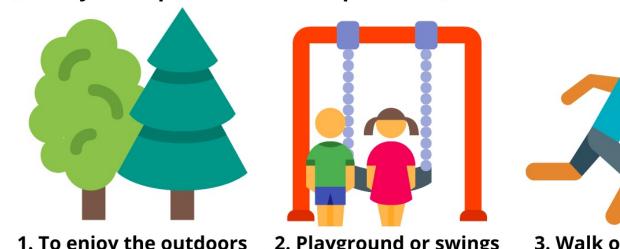

#### If you could only add one thing to Lakewood Park, what would you add?

"In general, why do you visit Lakewood Park? (Rank your top 5 in order of importance)"

2. Playground or swings

3. Walk or jog

4. Splash pad/ water play area