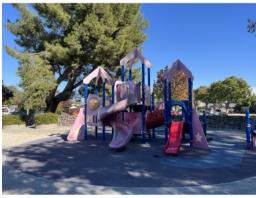

#### If you could only add one thing to Lakewood Park, what would you add?

"In general, why do you visit Lakewood Park? (Rank your top 5 in order of importance)"

2. Playground or swings

3. Walk or jog

4. Splash pad/ water play area