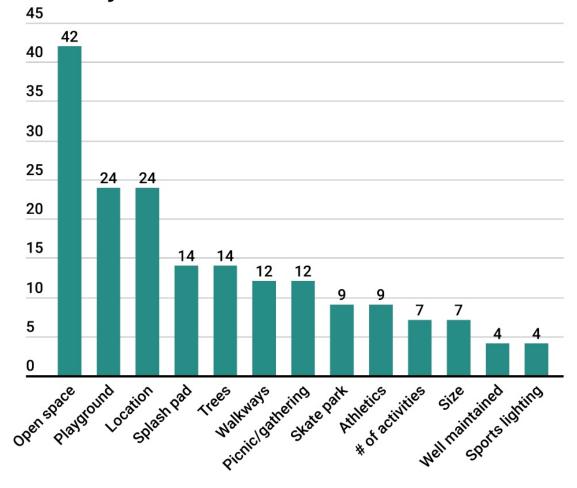

Community Input Recap

### Community Meeting #1

Held via Zoom on January 12, 2023 with **29 participants** 



### Community Input Recap Community Meeting #1

### What do you like most about













### Community Input Recap Community Meeting #1













#### Community Input Recap

### Community Meeting #1



### What would you add to Lakewood Park?











## Community Input Recap Community Meeting #1

### Additional Wishlist Items from the Specific Element Feedback Period







Held January 19 through February 2, 2022

- 160 Responses
- 8 Hours of Public Comment



#### What do you like most about Lakewood Park?









### What do you like least about Lakewood Park?









### What features do you want to keep at Lakewood Park?









#### If you could only add one thing to Lakewood Park, what would you add?







"In general, why do you visit Lakewood Park? (Rank your top 5 in order of importance)"





2. Playground or swings

3. Walk or jog



4. Splash pad/ water play area



5. Lawn Areas

#### Additional responses:

#### Community Input Recap

### Online Survey #1

What do you use the most within the existing park? (Rank your top 5 in order of importance)











1. Walking paths

2. Playground or swings

3. Lawn areas

4. Splash pad/ water play area

**Additional responses:** 

- 6. Baseball or softball field
- 7. Skate park
- 8. Basketball courts
- 9. Landscaping
- 10. Outdoor art