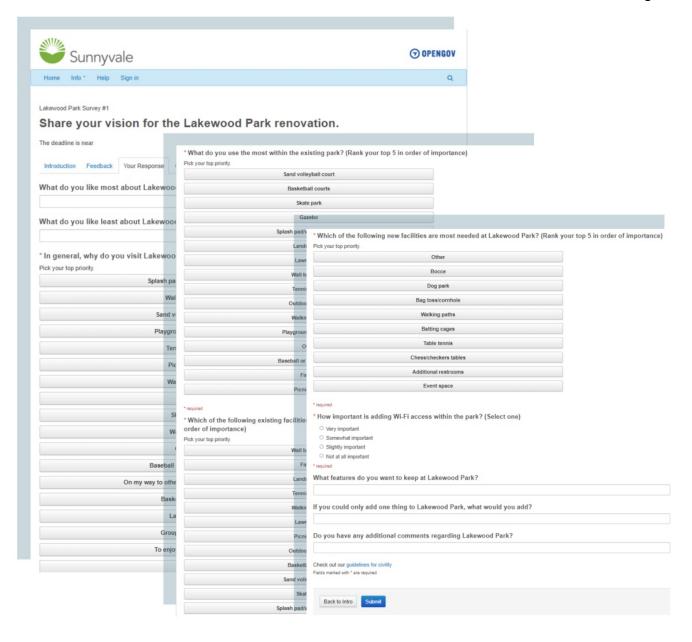

### Online Survey #1

What do you use the most within the existing park? (Rank your top 5 in order of importance)

1. Walking paths

2. Playground or swings

3. Lawn areas

4. Splash pad/ water play area

**Additional responses:** 

- 6. Baseball or softball field
- 7. Skate park
- 8. Basketball courts
- 9. Landscaping
- 10. Outdoor artwork

Which of the following existing facilities are in most need of improvement at Lakewood Park? (Rank your top 5 in order of importance)

#### **Additional responses:**

- 6. Landscaping
- 7. Baseball or softball fields
- 8. Other
- 9. Skate park
- 10. Gazebo

Which of the following new facilities are most needed at Lakewood Park? (Rank your top 5 in order of importance)

#### Additional responses:

- 6. Chess/checkers tables
- 7 Bocce
- 8. Bag toss/cornhole
- 9. Table tennis

### How important is adding Wi-Fi access within the park?