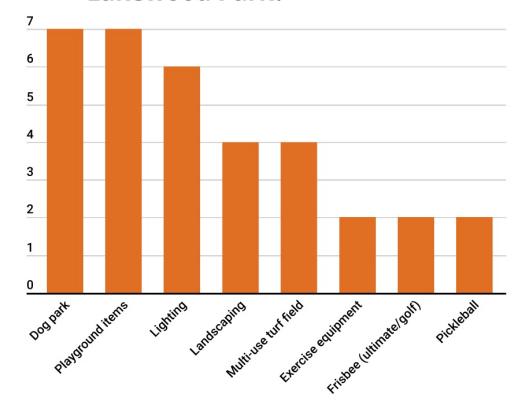

Community Input Recap

### Community Meeting #1

Held via Zoom on January 12, 2023 with **29 participants** 



### Community Input Recap Community Meeting #1

### What do you like most about













### Community Input Recap Community Meeting #1













#### Community Input Recap

### Community Meeting #1



### What would you add to Lakewood Park?











## Community Input Recap Community Meeting #1

### Additional Wishlist Items from the Specific Element Feedback Period







Held January 19 through February 2, 2022

- 160 Responses
- 8 Hours of Public Comment



#### What do you like most about Lakewood Park?









### What do you like least about Lakewood Park?









### What features do you want to keep at Lakewood Park?









#### If you could only add one thing to Lakewood Park, what would you add?







"In general, why do you visit Lakewood Park? (Rank your top 5 in order of importance)"





2. Playground or swings

3. Walk or jog



4. Splash pad/ water play area



5. Lawn Areas

#### Additional responses:

#### Community Input Recap

### Online Survey #1

What do you use the most within the existing park? (