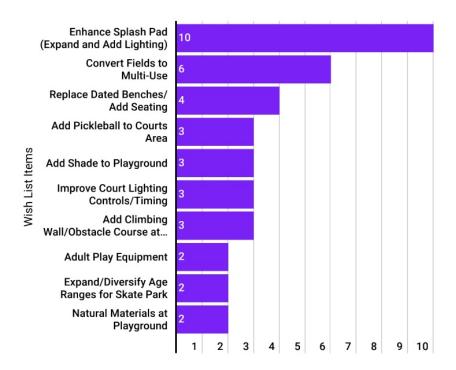

### Additional Wishlist Items from the Specific Element Feedback Period

Held January 19 through February 2, 2022

- 160 Responses
- 8 Hours of Public Comment