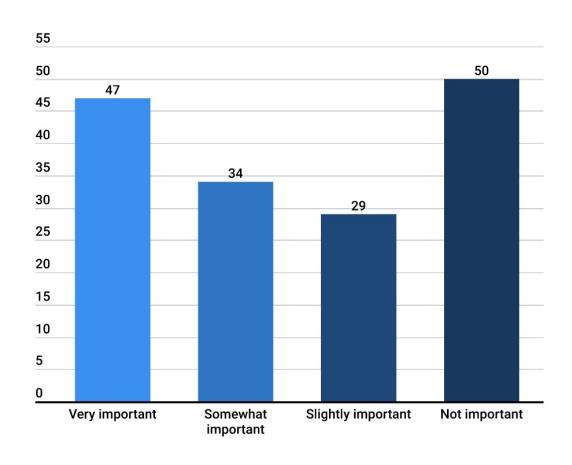

er of importance)











1. Walking paths

2. Playground or swings

3. Lawn areas

4. Splash pad/ water play area

**Additional responses:** 

- 6. Baseball or softball field
- 7. Skate park
- 8. Basketball courts
- 9. Landscaping
- 10. Outdoor artwork

Which of the following existing facilities are in most need of improvement at Lakewood Park? (Rank your top 5 in order of importance)



#### **Additional responses:**

- 6. Landscaping
- 7. Baseball or softball fields
- 8. Other
- 9. Skate park
- 10. Gazebo

Which of the following new facilities are most needed at Lakewood Park? (Rank your top 5 in order of importance)



#### Additional responses:

- 6. Chess/checkers tables
- 7 Bocce
- 8. Bag toss/cornhole
- 9. Table tennis

### How important is adding Wi-Fi access within the park?