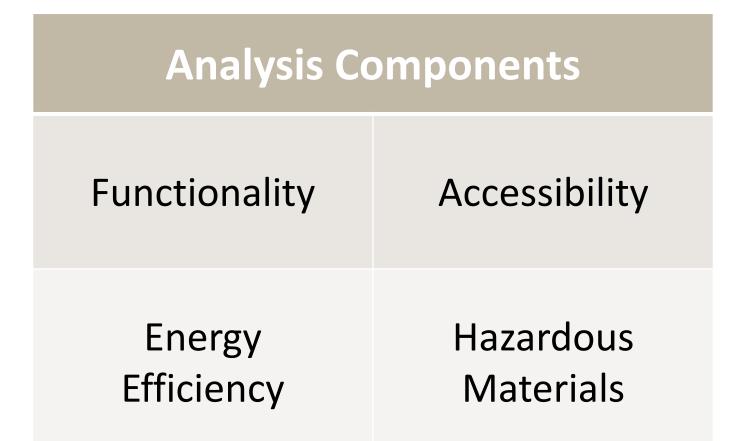

Brad Cox, Architect, Inc.

# Las Palmas Tennis Center Needs Assessment

Marlon Quiambao, Senior Engineer Public Works April 10, 2024



#### Agenda



#### Assessment Goals: Site and Scope





Buildings Only

#### **Assessment Goals**

- EVALUATE the current condition of existing buildings
  - Pro Shop (1975) 960sf
  - Restrooms (1975) 890sf
  - Storage Shed (1975) 185sf
  - Café (2000) 504sf
  - Lounge (after 2000) 512sf
- ASSESS remaining life expectancy of structures
- **PROPOSE** long-term plan to improve the center



#### **Building Conditions**



### Building Conditions: Pro Shop (1975)



#### Building Conditions: Restrooms (1975)



Function: No showers and dressing areas are limited compared to neighboring tennis center facilities. Access: No accessible women's toilet stall and non-compliant knob hardware.

**Energy Use**: Heating and air conditioning for the restrooms is not a high priority. Haz-Mat: No asbestos containing materials or lead based paints were detected.

#### Building Conditions: Storage Shed (1975)



### Building Conditions: Café (2000)



#### Building Conditions: Lounge (after 2000)

|  | Function: Occupancy is set<br>at 32, but typical events<br>require room for 50-60<br>occupants.                      | Access: Other than<br>occupancy limitations,<br>there are no accessibility<br>issues with the facility.