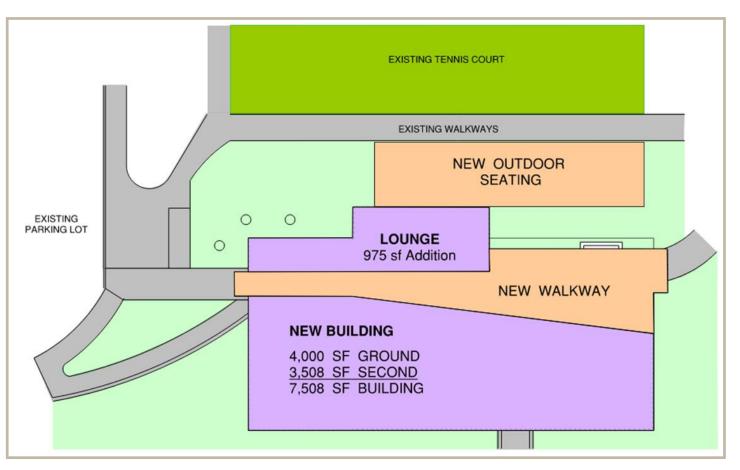

### Facility Option C: Replace & Grow

Estimated Design and Construction Cost is **\$16.0M** 

The facility would grow to approximately **8,540sf** 

Becomes a regional leading facility

| <b>Repairs Only</b>       | Rebuild & Renovate                                                                                                                                                                       | <b>Replace &amp; Grow</b>                                                                                                                                                                                                                                                                                                                                                                                                                                                                                                                                                                                                                                                                                                                                                                                                                                                                                                                                                                                                                                                                                                                                                                                                                                                                                                                                                                                                                                                                                                                                                                                                                                                                                                                                                                                                                                                                                                                                                                                                                                                                                                                                                                                                                                                                                                                                                                                                                                  |
|---------------------------|------------------------------------------------------------------------------------------------------------------------------------------------------------------------------------------|------------------------------------------------------------------------------------------------------------------------------------------------------------------------------------------------------------------------------------------------------------------------------------------------------------------------------------------------------------------------------------------------------------------------------------------------------------------------------------------------------------------------------------------------------------------------------------------------------------------------------------------------------------------------------------------------------------------------------------------------------------------------------------------------------------------------------------------------------------------------------------------------------------------------------------------------------------------------------------------------------------------------------------------------------------------------------------------------------------------------------------------------------------------------------------------------------------------------------------------------------------------------------------------------------------------------------------------------------------------------------------------------------------------------------------------------------------------------------------------------------------------------------------------------------------------------------------------------------------------------------------------------------------------------------------------------------------------------------------------------------------------------------------------------------------------------------------------------------------------------------------------------------------------------------------------------------------------------------------------------------------------------------------------------------------------------------------------------------------------------------------------------------------------------------------------------------------------------------------------------------------------------------------------------------------------------------------------------------------------------------------------------------------------------------------------------------------|
| FACILITY OPTION A         | FACILITY OPTION B                                                                                                                                                                        | FACILITY OPTION C                                                                                                                                                                                                                                                                                                                                                                                                                                                                                                                                                                                                                                                                                                                                                                                                                                                                                                                                                                                                                                                                                                                                                                                                                                                                                                                                                                                                                                                                                                                                                                                                                                                                                                                                                                                                                                                                                                                                                                                                                                                                                                                                                                                                                                                                                                                                                                                                                                          |
| \$2.0 Million             | \$8.0 Million                                                                                                                                                                            | \$16.0 Million                                                                                                                                                                                                                                                                                                                                                                                                                                                                                                                                                                                                                                                                                                                                                                                                                                                                                                                                                                                                                                                                                                                                                                                                                                                                                                                                                                                                                                                                                                                                                                                                                                                                                                                                                                                                                                                                                                                                                                                                                                                                                                                                                                                                                                                                                                                                                                                                                                             |
| 3,050 square feet         | 5,225 square feet                                                                                                                                                                        | 8,540 square feet                                                                                                                                                                                                                                                                                                                                                                                                                                                                                                                                                                                                                                                                                                                                                                                                                                                                                                                                                                                                                                                                                                                                                                                                                                                                                                                                                                                                                                                                                                                                                                                                                                                                                                                                                                                                                                                                                                                                                                                                                                                                                                                                                                                                                                                                                                                                                                                                                                          |
| No Programmatic<br>Growth | Comparable to<br>Neighboring Facilities                                                                                                                                                  | Becomes a Regional-<br>Leading Facility                                                                                                                                                                                                                                                                                                                                                                                                                                                                                                                                                                                                                                                                                                                                                                                                                                                                                                                                                                                                                                                                                                                                                                                                                                                                                                                                                                                                                                                                                                                                                                                                                                                                                                                                                                                                                                                                                                                                                                                                                                                                                                                                                                                                                                                                                                                                                                                                                    |
| EXSTING TENNS COURT       | EXISTING<br>EXISTING WALKWAYS<br>EXISTING WALKWAYS<br>EXISTING WALKWAYS<br>EXISTING WALKWAYS<br>Remodel 800 of<br>Remodel 800 of<br>CAFE<br>1.572 of<br>Addition<br>1.572 of<br>Addition | EXISTING WALKWAYS<br>EXISTING<br>PARIONALOT<br>PARIONALOT<br>PARIONALOT<br>PARIONALOT<br>PARIONALOT<br>PARIONALOT<br>PARIONALOT<br>PARIONALOT<br>PARIONALOT<br>PARIONALOT<br>PARIONALOT<br>PARIONALOT<br>PARIONALOT<br>PARIONALOT<br>PARIONALOT<br>PARIONALOT<br>PARIONALOT<br>PARIONALOT<br>PARIONALOT<br>PARIONALOT<br>PARIONALOT<br>PARIONALOT<br>PARIONALOT<br>PARIONALOT<br>PARIONALOT<br>PARIONALOT<br>PARIONALOT<br>PARIONALOT<br>PARIONALOT<br>PARIONALOT<br>PARIONALOT<br>PARIONALOT<br>PARIONALOT<br>PARIONALOT<br>PARIONALOT<br>PARIONALOT<br>PARIONALOT<br>PARIONALOT<br>PARIONALOT<br>PARIONALOT<br>PARIONALOT<br>PARIONALOT<br>PARIONALOT<br>PARIONALOT<br>PARIONALOT<br>PARIONALOT<br>PARIONALOT<br>PARIONALOT<br>PARIONALOT<br>PARIONALOT<br>PARIONALOT<br>PARIONALOT<br>PARIONALOT<br>PARIONALOT<br>PARIONALOT<br>PARIONALOT<br>PARIONALOT<br>PARIONALOT<br>PARIONALOT<br>PARIONALOT<br>PARIONALOT<br>PARIONALOT<br>PARIONALOT<br>PARIONALOT<br>PARIONALOT<br>PARIONALOT<br>PARIONALOT<br>PARIONALOT<br>PARIONALOT<br>PARIONALOT<br>PARIONALOT<br>PARIONALOT<br>PARIONALOT<br>PARIONALOT<br>PARIONALOT<br>PARIONALOT<br>PARIONALOT<br>PARIONALOT<br>PARIONALOT<br>PARIONALOT<br>PARIONALOT<br>PARIONALOT<br>PARIONALOT<br>PARIONALOT<br>PARIONALOT<br>PARIONALOT<br>PARIONALOT<br>PARIONALOT<br>PARIONALOT<br>PARIONALOT<br>PARIONALOT<br>PARIONALOT<br>PARIONALOT<br>PARIONALOT<br>PARIONALOT<br>PARIONALOT<br>PARIONALOT<br>PARIONALOT<br>PARIONALOT<br>PARIONALOT<br>PARIONALOT<br>PARIONALOT<br>PARIONALOT<br>PARIONALOT<br>PARIONALOT<br>PARIONALOT<br>PARIONALOT<br>PARIONALOT<br>PARIONALOT<br>PARIONALOT<br>PARIONALOT<br>PARIONALOT<br>PARIONALOT<br>PARIONALOT<br>PARIONALOT<br>PARIONALOT<br>PARIONALOT<br>PARIONALOT<br>PARIONALOT<br>PARIONALOT<br>PARIONALOT<br>PARIONALOT<br>PARIONALOT<br>PARIONALOT<br>PARIONALOT<br>PARIONALOT<br>PARIONALOT<br>PARIONALOT<br>PARIONALOT<br>PARIONALOT<br>PARIONALOT<br>PARIONALOT<br>PARIONALOT<br>PARIONALOT<br>PARIONALOT<br>PARIONALOT<br>PARIONALOT<br>PARIONALOT<br>PARIONALOT<br>PARIONALOT<br>PARIONALOT<br>PARIONALOT<br>PARIONALOT<br>PARIONALOT<br>PARIONALOT<br>PARIONALOT<br>PARIONALOT<br>PARIONALOT<br>PARIONALOT<br>PARIONALOT<br>PARIONALOT<br>PARIONALOT<br>PARIONALOT<br>PARIONALOT<br>PARIONALOT<br>PARIONALOT<br>PARIONALOTALINALOTALINALOTALINALOTALINALOTALINALOTALINALOTALINALOTALINALOTALINALOTALINALOTALINALOTALINALOTALINALOTALINALOTALINALOTALINALOTALINALO |