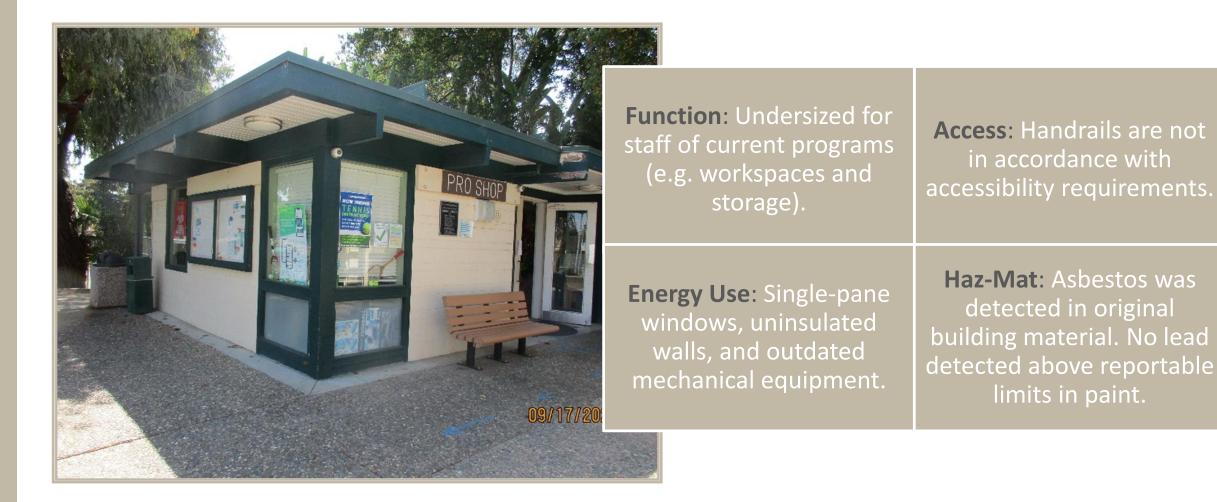

Brad Cox, Architect, Inc.

# Las Palmas Tennis Center Needs Assessment

Marlon Quiambao, Senior Engineer Public Works April 10, 2024



#### Agenda



#### Assessment Goals: Site and Scope





Buildings Only

#### **Assessment Goals**

- EVALUATE the current condition of existing buildings
  - Pro Shop (1975) 960sf
  - Restrooms (1975) 890sf
  - Storage Shed (1975) 185sf
  - Café (2000) 504sf
  - Lounge (after 2000) 512sf
- ASSESS remaining life expectancy of structures
- **PROPOSE** long-term plan to improve the center



#### **Building Conditions**



### Building Conditions: Pro Shop (1975)



#### Building Conditions: Restrooms (1975)



Function: No showers and dressing areas are limited compared to neighboring tennis center facilities. Access: No accessible women's toilet stall and non-compliant knob hardware.

**Energy Use**: Heating and air conditioning for the restrooms is not a high priority. Haz-Mat: No asbestos containing materials or lead based paints were detected.

#### Building Conditions: Storage Shed (1975)



### Building Conditions: Café (2000)



#### Building Conditions: Lounge (after 2000)

|  | Function: Occupancy is set<br>at 32, but typical events<br>require room for 50-60<br>occupants.                      | Access: Other than<br>occupancy limitations,<br>there are no accessibility<br>issues with the facility.