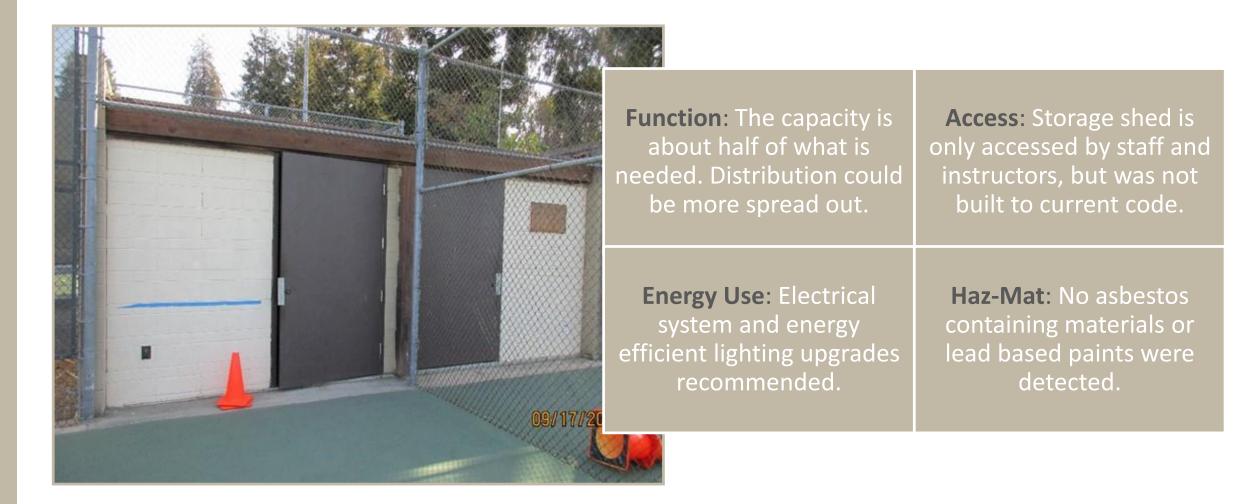

ATE the current condition of existing buildings
  - Pro Shop (1975) 960sf
  - Restrooms (1975) 890sf
  - Storage Shed (1975) 185sf
  - Café (2000) 504sf
  - Lounge (after 2000) 512sf
- ASSESS remaining life expectancy of structures
- **PROPOSE** long-term plan to improve the center



#### **Building Conditions**



### Building Conditions: Pro Shop (1975)



#### Building Conditions: Restrooms (1975)



Function: No showers and dressing areas are limited compared to neighboring tennis center facilities. Access: No accessible women's toilet stall and non-compliant knob hardware.

**Energy Use**: Heating and air conditioning for the restrooms is not a high priority. Haz-Mat: No asbestos containing materials or lead based paints were detected.

#### Building Conditions: Storage Shed (1975)



### Building Conditions: Café (2000)



#### Building Conditions: Lounge (after 2000)

|  | Function: Occupancy is set<br>at 32, but typical events<br>require room for 50-60<br>occupants.                      | Access: Other than<br>occupancy limitations,<br>there are no accessibility<br>issues with the facility.                                                |  |
|--|----------------------------------------------------------------------------------------------------------------------|--------------------------------------------------------------------------------------------------------------------------------------------------------|--|
|  | <b>Energy Use</b> : No specific<br>energy-efficiency concerns<br>because the Lounge is<br>neither heated nor cooled. | Haz-Mat: No samples were<br