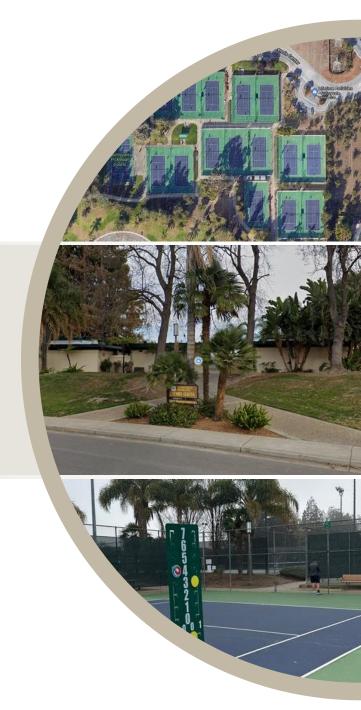

#### Assessment Goals: Site and Scope

Buildings Only

#### **Assessment Goals**

- EVALUATE the current condition of existing buildings
  - Pro Shop (1975) 960sf
  - Restrooms (1975) 890sf
  - Storage Shed (1975) 185sf
  - Café (2000) 504sf
  - Lounge (after 2000) 512sf
- ASSESS remaining life expectancy of structures
- **PROPOSE** long-term plan to improve the center