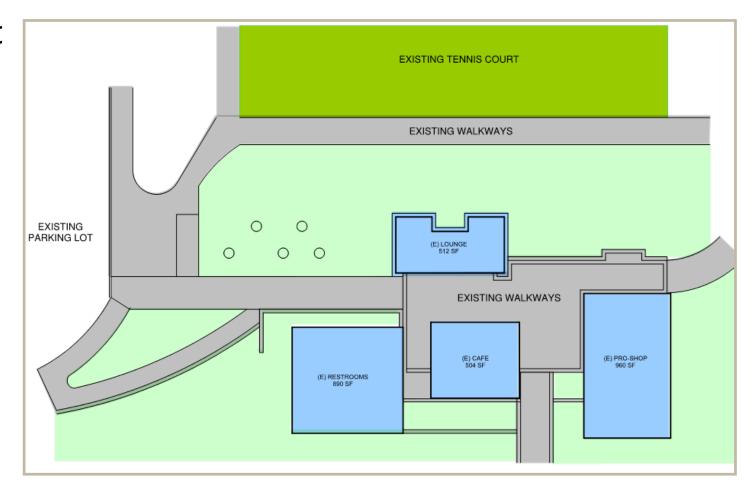

#### **Assessment Goals**

- EVALUATE the current condition of existing buildings
  - Pro Shop (1975) 960sf
  - Restrooms (1975) 890sf
  - Storage Shed (1975) 185sf
  - Café (2000) 504sf
  - Lounge (after 2000) 512sf
- ASSESS remaining life expectancy of structures
- **PROPOSE** long-term plan to improve the center

## Facility Option A: Repairs Only

The facility would remain at approximately **3,050sf** 

Addresses identified repairs, but offers no programmatic growth

Estimated Design and Construction Cost is **\$2.0M** 