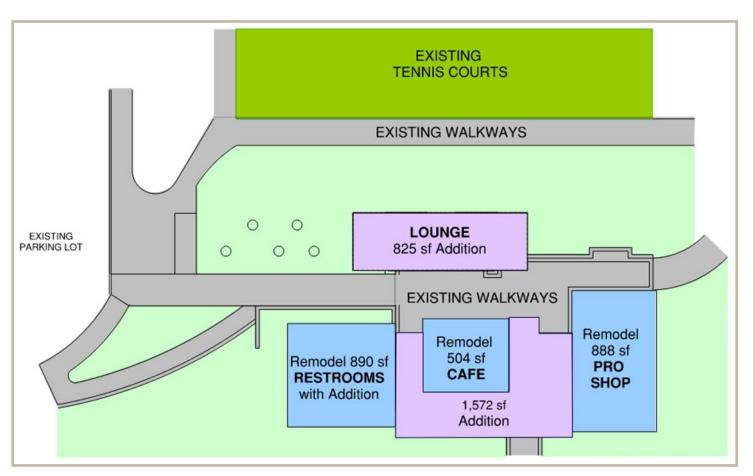

## Facility Option B: Rebuild & Renovate

The facility would grow to approximately **5,225sf** 

Comparable amenities to neighboring community facilities

Estimated Design and Construction Cost is **\$8.0M** 

### Facility Option C: Replace & Grow

Estimated Design and Construction Cost is **\$16.0M** 

The facility would grow to approximately **8,540sf** 

Becomes a regional leading facility

| <b>Repairs Only</b>       | Rebuild & Renovate                                                                                                                                                                       | <b>Replace &amp; Grow</b>                                                                                                                                                                                                                                                                                                                                                                                                                                                                                                                                                                                                                                                                                                                                                                                                                                                                                                                                                                                                                                                                                                                                                                                                                                                                                                                                                                                                                                                                                                                                                                                                                                                                                                                                                                                                                                                                                                                                                                                                                                                                                                                                                                                                                                                                                                                                                                                                                                  |
|---------------------------|------------------------------------------------------------------------------------------------------------------------------------------------------------------------------------------|------------------------------------------------------------------------------------------------------------------------------------------------------------------------------------------------------------------------------------------------------------------------------------------------------------------------------------------------------------------------------------------------------------------------------------------------------------------------------------------------------------------------------------------------------------------------------------------------------------------------------------------------------------------------------------------------------------------------------------------------------------------------------------------------------------------------------------------------------------------------------------------------------------------------------------------------------------------------------------------------------------------------------------------------------------------------------------------------------------------------------------------------------------------------------------------------------------------------------------------------------------------------------------------------------------------------------------------------------------------------------------------------------------------------------------------------------------------------------------------------------------------------------------------------------------------------------------------------------------------------------------------------------------------------------------------------------------------------------------------------------------------------------------------------------------------------------------------------------------------------------------------------------------------------------------------------------------------------------------------------------------------------------------------------------------------------------------------------------------------------------------------------------------------------------------------------------------------------------------------------------------------------------------------------------------------------------------------------------------------------------------------------------------------------------------------------------------|
| FACILITY OPTION A         | FACILITY OPTION B                                                                                                                                                                        | FACILITY OPTION C                                                                                                                                                                                                                                                                                                                                                                                                                                                                                                                                                                                                                                                                                                                                                                                                                                                                                                                                                                                                                                                                                                                                                                                                                                                                                                                                                                                                                                                                                                                                                                                                                                                                                                                                                                                                                                                                                                                                                                                                                                                                                                                                                                                                                                                                                                                                                                                                                                          |
| \$2.0 Million             | \$8.0 Million                                                                                                                                                                            | \$16.0 Million                                                                                                                                                                                                                                                                                                                                                                                                                                                                                                                                                                                                                                                                                                                                                                                                                                                                                                                                                                                                                                                                                                                                                                                                                                                                                                                                                                                                                                                                                                                                                                                                                                                                                                                                                                                                                                                                                                                                                                                                                                                                                                                                                                                                                                                                                                                                                                                                                                             |
| 3,050 square feet         | 5,225 square feet                                                                                                                                                                        | 8,540 square feet                                                                                                                                                                                                                                                                                                                                                                                                                                                                                                                                                                                                                                                                                                                                                                                                                                                                                                                                                                                                                                                                                                                                                                                                                                                                                                                                                                                                                                                                                                                                                                                                                                                                                                                                                                                                                                                                                                                                                                                                                                                                                                                                                                                                                                                                                                                                                                                                                                          |
| No Programmatic<br>Growth | Comparable to<br>Neighboring Facilities                                                                                                                                                  | Becomes a Regional-<br>Leading Facility                                                                                                                                                                                                                                                                                                                                                                                                                                                                                                                                                                                                                                                                                                                                                                                                                                                                                                                                                                                                                                                                                                                                                                                                                                                                                                                                                                                                                                                                                                                                                                                                                                                                                                                                                                                                                                                                                                                                                                                                                                                                                                                                                                                                                                                                                                                                                                                                                    |
| EXSTING TENNS COURT       | EXISTING<br>EXISTING WALKWAYS<br>EXISTING WALKWAYS<br>EXISTING WALKWAYS<br>EXISTING WALKWAYS<br>Remodel 800 of<br>Remodel 800 of<br>CAFE<br>1.572 of<br>Addition<br>1.572 of<br>Addition | EXISTING WALKWAYS<br>EXISTING<br>PARIONALOT<br>PARIONALOT<br>PARIONALOT<br>PARIONALOT<br>PARIONALOT<br>PARIONALOT<br>PARIONALOT<br>PARIONALOT<br>PARIONALOT<br>PARIONALOT<br>PARIONALOT<br>PARIONALOT<br>PARIONALOT<br>PARIONALOT<br>PARIONALOT<br>PARIONALOT<br>PARIONALOT<br>PARIONALOT<br>PARIONALOT<br>PARIONALOT<br>PARIONALOT<br>PARIONALOT<br>PARIONALOT<br>PARIONALOT<br>PARIONALOT<br>PARIONALOT<br>PARIONALOT<br>PARIONALOT<br>PARIONALOT<br>PARIONALOT<br>PARIONALOT<br>PARIONALOT<br>PARIONALOT<br>PARIONALOT<br>PARIONALOT<br>PARIONALOT<br>PARIONALOT<br>PARIONALOT<br>PARIONALOT<br>PARIONALOT<br>PARIONALOT<br>PARIONALOT<br>PARIONALOT<br>PARIONALOT<br>PARIONALOT<br>PARIONALOT<br>PARIONALOT<br>PARIONALOT<br>PARIONALOT<br>PARIONALOT<br>PARIONALOT<br>PARIONALOT<br>PARIONALOT<br>PARIONALOT<br>PARIONALOT<br>PARIONALOT<br>PARIONALOT<br>PARIONALOT<br>PARIONALOT<br>PARIONALOT<br>PARIONALOT<br>PARIONALOT<br>PARIONALOT<br>PARIONALOT<br>PARIONALOT<br>PARIONALOT<br>PARIONALOT<br>PARIONALOT<br>PARIONALOT<br>PARIONALOT<br>PARIONALOT<br>PARIONALOT<br>PARIONALOT<br>PARIONALOT<br>PARIONALOT<br>PARIONALOT<br>PARIONALOT<br>PARIONALOT<br>PARIONALOT<br>PARIONALOT<br>PARIONALOT<br>PARIONALOT<br>PARIONALOT<br>PARIONALOT<br>PARIONALOT<br>PARIONALOT<br>PARIONALOT<br>PARIONALOT<br>PARIONALOT<br>PARIONALOT<br>PARIONALOT<br>PARIONALOT<br>PARIONALOT<br>PARIONALOT<br>PARIONALOT<br>PARIONALOT<br>PARIONALOT<br>PARIONALOT<br>PARIONALOT<br>PARIONALOT<br>PARIONALOT<br>PARIONALOT<br>PARIONALOT<br>PARIONALOT<br>PARIONALOT<br>PARIONALOT<br>PARIONALOT<br>PARIONALOT<br>PARIONALOT<br>PARIONALOT<br>PARIONALOT<br>PARIONALOT<br>PARIONALOT<br>PARIONALOT<br>PARIONALOT<br>PARIONALOT<br>PARIONALOT<br>PARIONALOT<br>PARIONALOT<br>PARIONALOT<br>PARIONALOT<br>PARIONALOT<br>PARIONALOT<br>PARIONALOT<br>PARIONALOT<br>PARIONALOT<br>PARIONALOT<br>PARIONALOT<br>PARIONALOT<br>PARIONALOT<br>PARIONALOT<br>PARIONALOT<br>PARIONALOT<br>PARIONALOT<br>PARIONALOT<br>PARIONALOT<br>PARIONALOT<br>PARIONALOT<br>PARIONALOT<br>PARIONALOT<br>PARIONALOT<br>PARIONALOT<br>PARIONALOT<br>PARIONALOT<br>PARIONALOT<br>PARIONALOT<br>PARIONALOT<br>PARIONALOT<br>PARIONALOT<br>PARIONALOT<br>PARIONALOT<br>PARIONALOT<br>PARIONALOT<br>PARIONALOT<br>PARIONALOT<br>PARIONALOT<br>PARIONALOTALINALOTALINALOTALINALOTALINALOTALINALOTALINALOTALINALOTALINALOTALINALOTALINALOTALINALOTALINALOTALINALOTALINALOTALINALOTALINALOTALINALO |