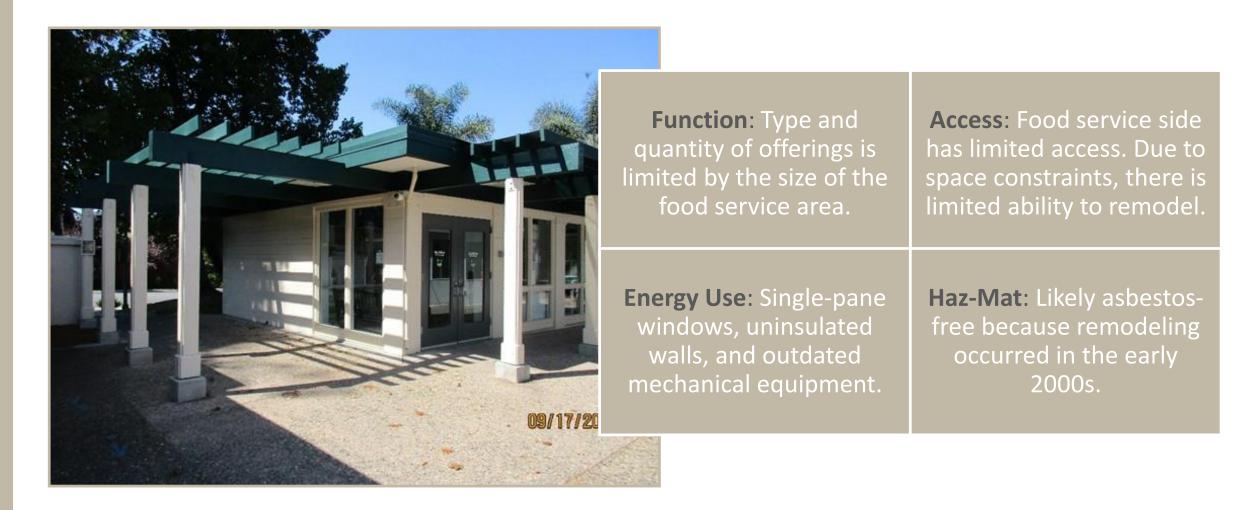

ildings
  - Pro Shop (1975) 960sf
  - Restrooms (1975) 890sf
  - Storage Shed (1975) 185sf
  - Café (2000) 504sf
  - Lounge (after 2000) 512sf
- ASSESS remaining life expectancy of structures
- **PROPOSE** long-term plan to improve the center



#### **Building Conditions**



### Building Conditions: Pro Shop (1975)



#### Building Conditions: Restrooms (1975)



Function: No showers and dressing areas are limited compared to neighboring tennis center facilities. Access: No accessible women's toilet stall and non-compliant knob hardware.

**Energy Use**: Heating and air conditioning for the restrooms is not a high priority. Haz-Mat: No asbestos containing materials or lead based paints were detected.

#### Building Conditions: Storage Shed (1975)



### Building Conditions: Café (2000)



#### Building Conditions: Lounge (after 2000)

|  | Function: Occupancy is set<br>at 32, but typical events<br>require room for 50-60<br>occupants.                      | Access: Other than<br>occupancy limitations,<br>there are no accessibility<br>issues with the facility.                                                |  |
|--|----------------------------------------------------------------------------------------------------------------------|--------------------------------------------------------------------------------------------------------------------------------------------------------|--|
|  | <b>Energy Use</b> : No specific<br>energy-efficiency concerns<br>because the Lounge is<br>neither heated nor cooled. | Haz-Mat: No samples were<br>collected because it's a<br>modular met