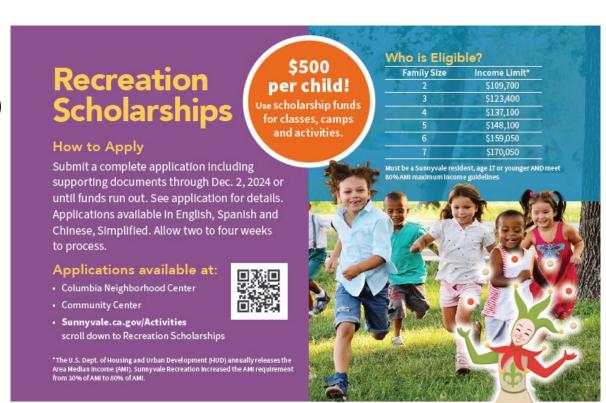

#### **Recreation Scholarship Program**

- Program Updated: 2023
- Increased Funding: \$150,000
- Youth Scholarship: \$500
- Income Eligibility: 80% HUD AMI
- Program Cycle: Jan. 1 to Dec. 31

#### **2024 Income Eligibility**

### Sunnyvale residents meeting 80% AMI maximum income guidelines

| Family Size | Max AMI Limit |
|-------------|---------------|
| 2           | \$109,700     |
| 3           | \$123,400     |
| 4           | \$137,100     |
| 5           | \$148,100     |
| 6           | \$159,050     |
| 7           | \$170,050     |

<sup>\*</sup>Max Income Limit is based off the U.S. Dept. of Housing and Urban Development (HUD) Area Medium Income (AMI).