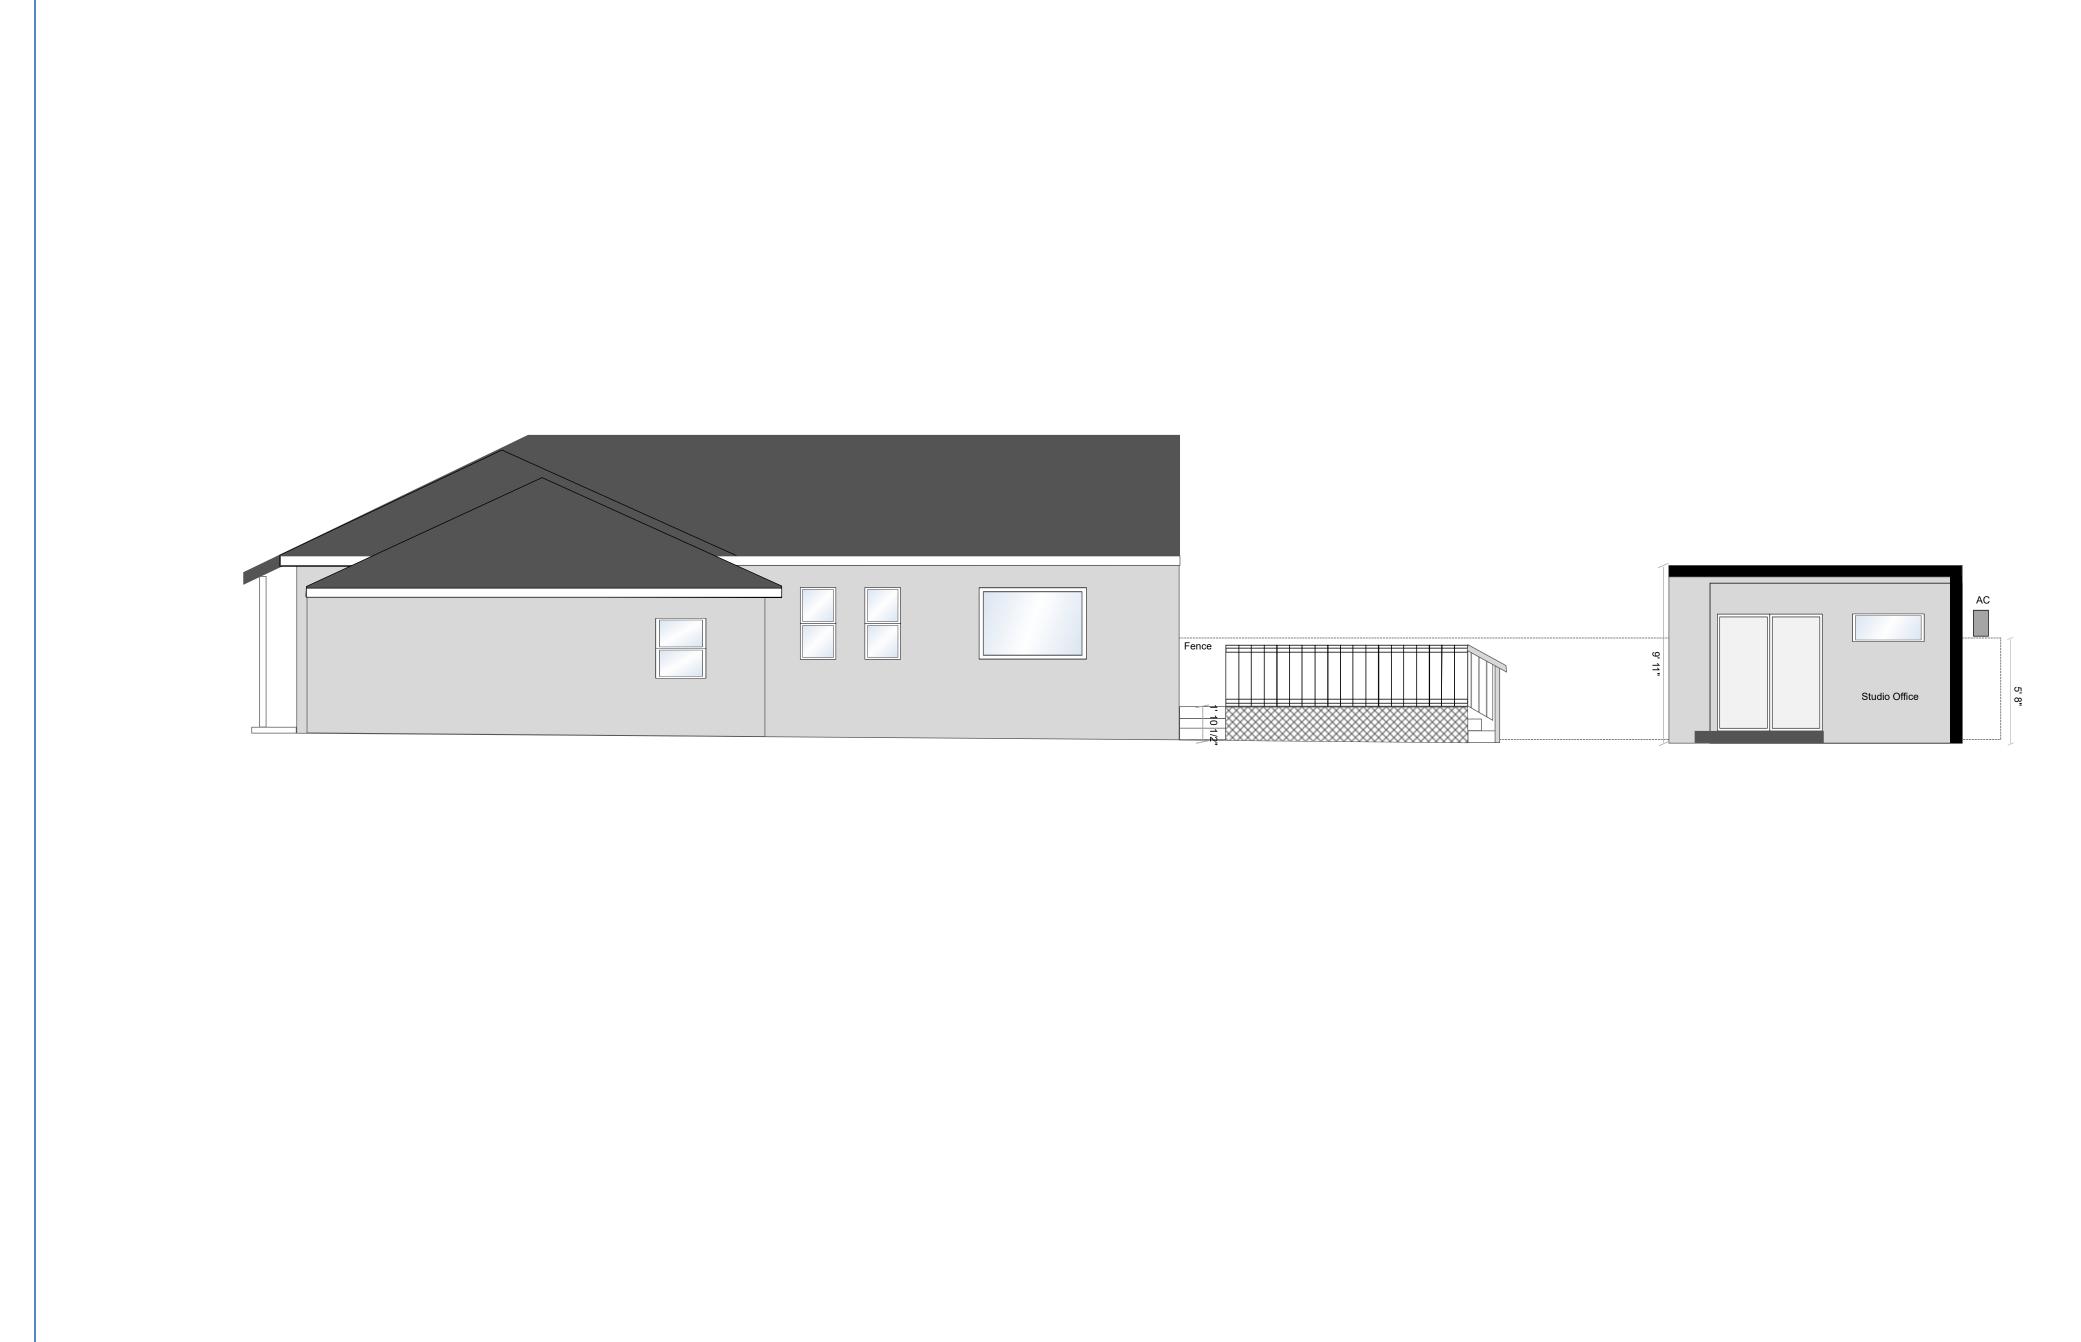

| Site:  | 160 South Pastoria Ave    | Drawing:<br>000006   | Project:<br>0000001 |
|--------|---------------------------|----------------------|---------------------|
| Title: | Side Elevation (existing) | Scale:<br>3/16":1'0" | Date:<br>10/22/2023 |

| Drawn:<br>Scott McClennan | Notes:<br>rev B: correct length of main house,<br>correct distance between deck and | 160 South Pastoria Ave<br>Sunnyvale, CA 94086 |
|---------------------------|-------------------------------------------------------------------------------------|-----------------------------------------------|
|                           | Studio Office, add existing AC location, add title block                            |                                               |