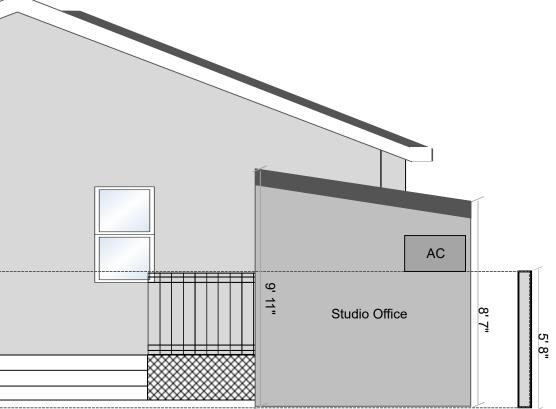

| Site:  | 160 South Pastoria Ave | Drawing:<br>000005  | Project:<br>0000001 |
|--------|------------------------|---------------------|---------------------|
| Title: |                        | Scale:<br>1/4":1'0" | Date:<br>10/22/2023 |

| Scott McClennan | Notes:<br>rev B: add existing AC location, add<br>title block | 160 South Pastoria Ave<br>Sunnyvale, CA 94086 |
|-----------------|---------------------------------------------------------------|-----------------------------------------------|
| Rev:<br>B       |                                                               |                                               |