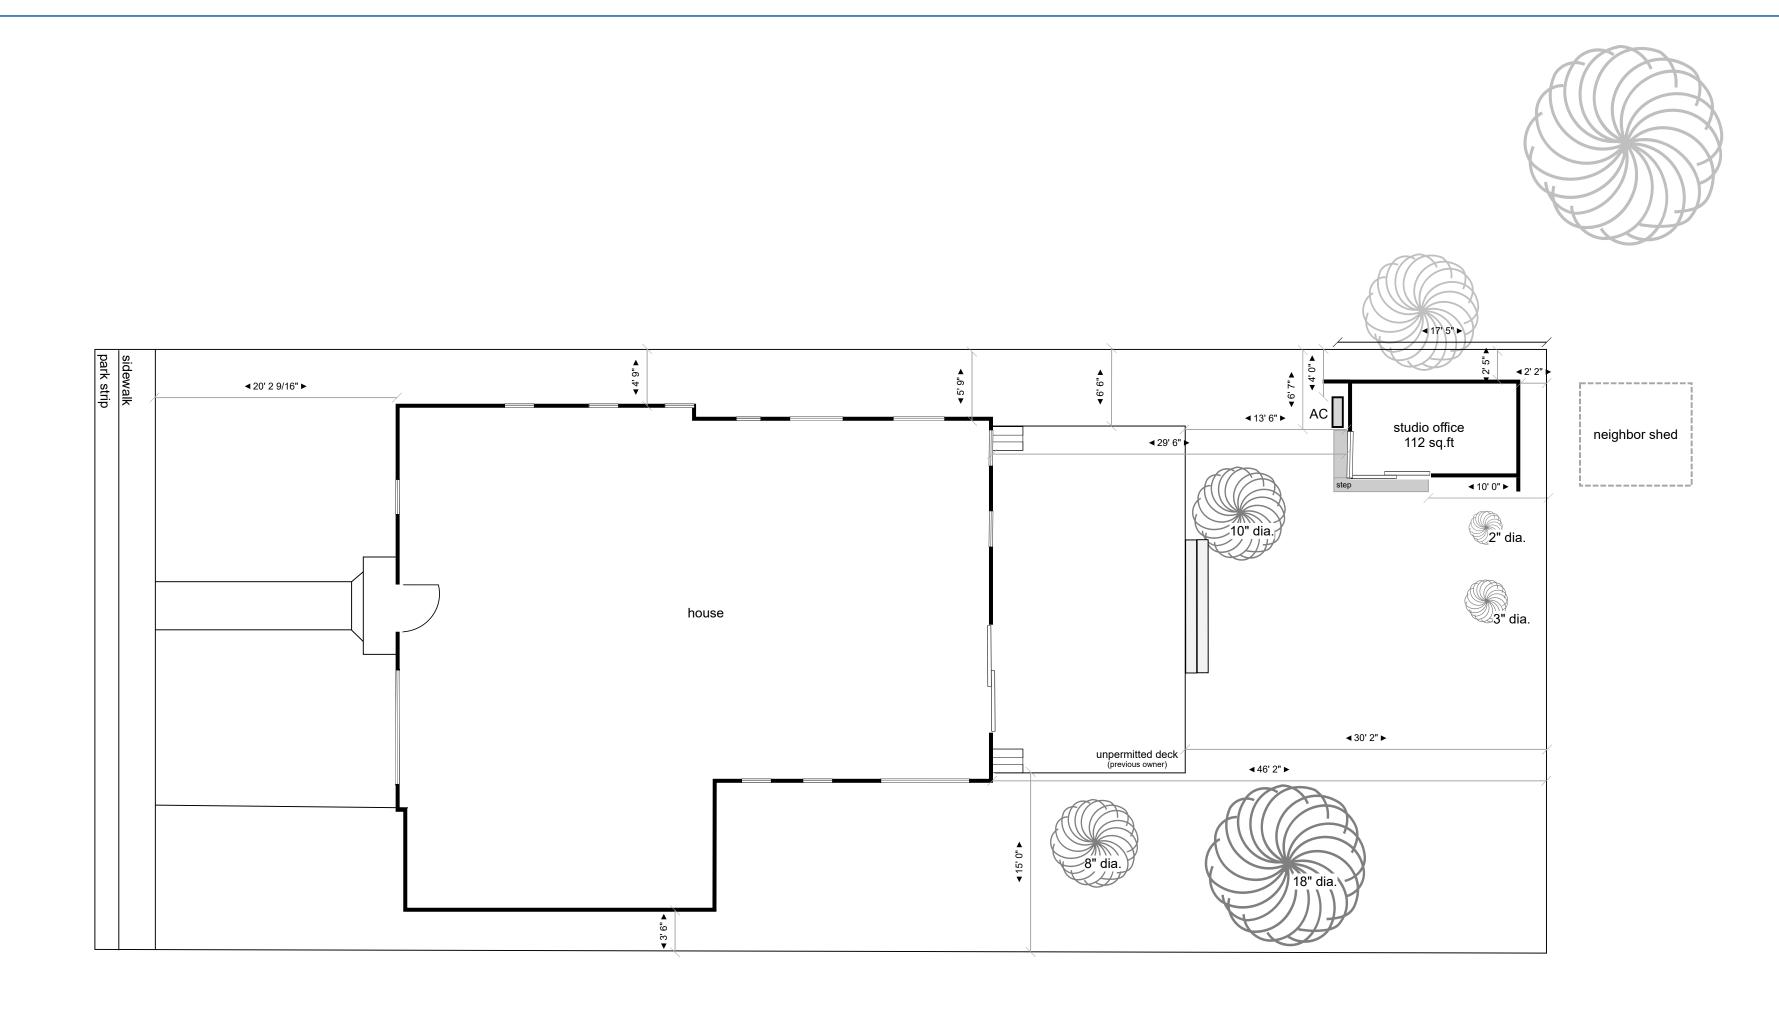

| Site:  | 160 South Pastoria Ave | Drawing:<br><b>000004</b> | Project:<br>0000001 |
|--------|------------------------|---------------------------|---------------------|
| Title: | Site Plan (existing)   | Scale:<br>1/8":1'0"       | Date:<br>08/16/2023 |

Attachment 4 Page 4 of 6

| Drawn:<br>Scott McClennan | Notes:<br>rev1: correct main house length,<br>note existing AC location, add step | 160 South Pastoria Ave<br>Sunnyvale, CA 94086 |
|---------------------------|-----------------------------------------------------------------------------------|-----------------------------------------------|
| Rev:<br>B                 | to studio office, add notation to<br>main house deck                              |                                               |