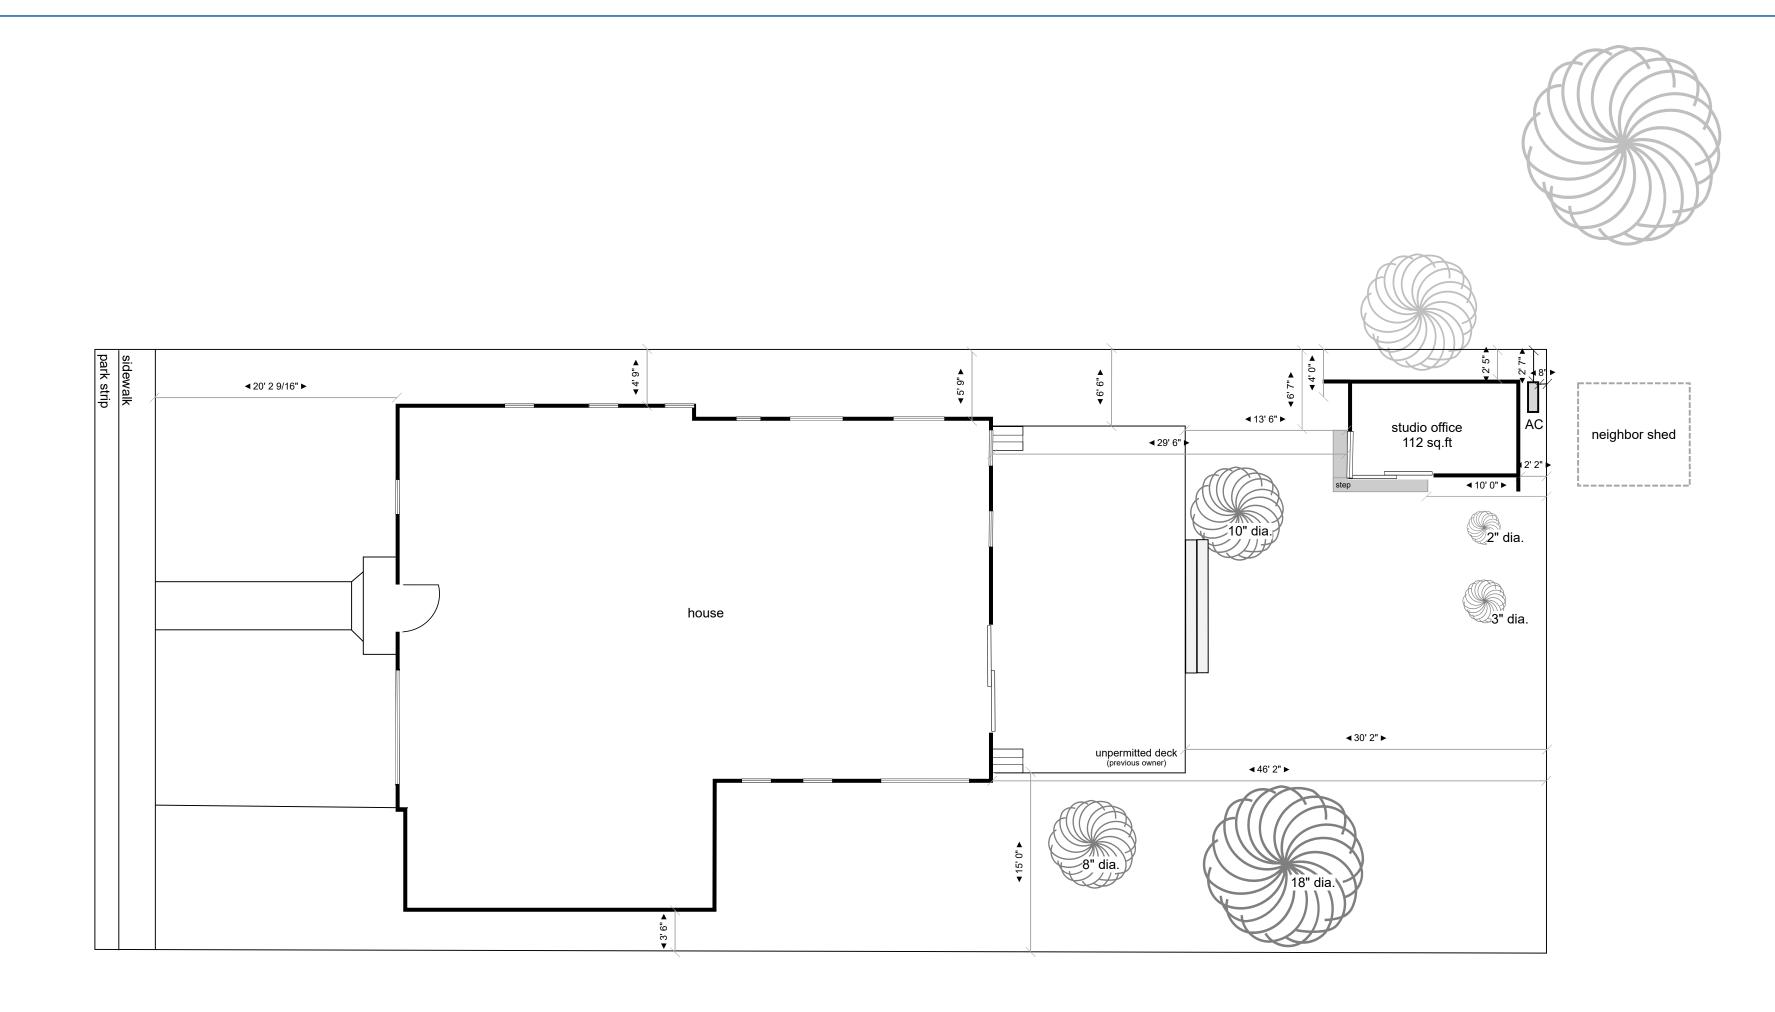

| Site:  | 160 South Pastoria Ave | Drawing:<br><b>000004</b> | Project:<br>0000001 |
|--------|------------------------|---------------------------|---------------------|
| Title: | Site Plan (existing)   | Scale:<br>1/8":1'0"       | Date:<br>08/16/2023 |

Attachment 4 Page 4 of 6

| Drawn:<br>Scott McClennan | Notes:<br>rev1: correct main house length,<br>note existing AC location, add step | 160 South Pastoria Ave<br>Sunnyvale, CA 94086 |
|---------------------------|-----------------------------------------------------------------------------------|-----------------------------------------------|
| Rev:<br>B                 | to studio office, add notation to<br>main house deck                              |                                               |