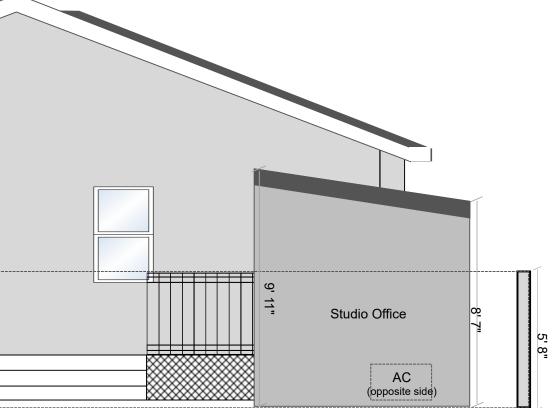

| Site:  | 160 South Pastoria Ave    | Drawing:<br>000006   | Project:<br>0000001 |
|--------|---------------------------|----------------------|---------------------|
| Title: | Side Elevation (existing) | Scale:<br>3/16":1'0" | Date:<br>10/22/2023 |

| Drawn:<br>Scott McClennan | Notes:<br>rev B: correct length of main house,<br>correct distance between deck and | 160 South Pastoria Ave<br>Sunnyvale, CA 94086 |
|---------------------------|-------------------------------------------------------------------------------------|-----------------------------------------------|
|                           | Studio Office, add existing AC location, add title block                            |                                               |