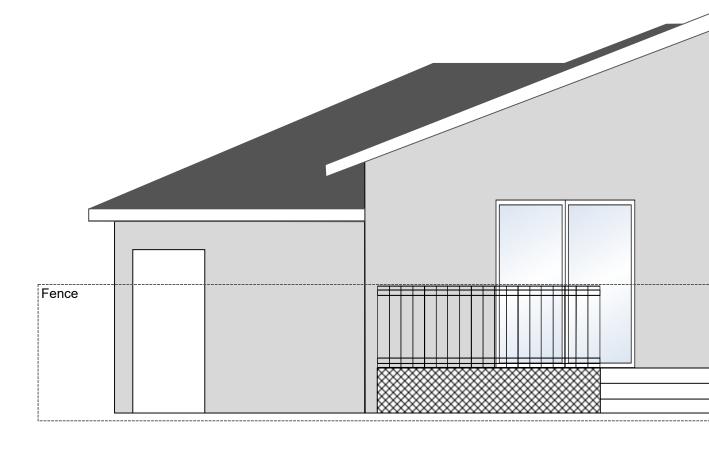

| Site:<br>Title: | 160 South Pastoria Ave<br>Side Elevation (proposed) | Drawing:<br>000003<br>Scale:<br>3/16":1'0" | Project:<br>0000001<br>Date:<br>10/22/2023 |
|-----------------|-----------------------------------------------------|--------------------------------------------|--------------------------------------------|

|  | rev B: correct length of main house,                                | 160 South Pastoria Ave<br>Sunnyvale, CA 94086 |
|--|---------------------------------------------------------------------|-----------------------------------------------|
|  | correct distance between deck and<br>Studio Office, add title block |                                               |