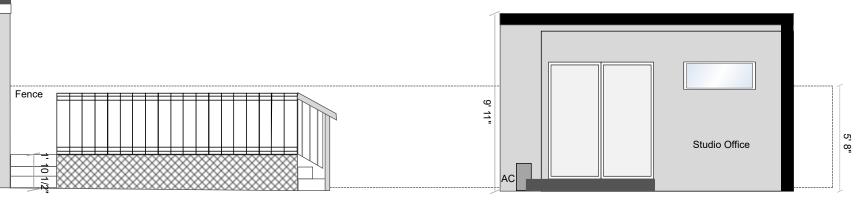

| Site:  | 160 South Pastoria Ave | Drawing:<br>000005  | Project:<br>0000001 |
|--------|------------------------|---------------------|---------------------|
| Title: |                        | Scale:<br>1/4":1'0" | Date:<br>10/22/2023 |

| Scott McClennan | Notes:<br>rev B: add existing AC location, add<br>title block | 160 South Pastoria Ave<br>Sunnyvale, CA 94086 |
|-----------------|---------------------------------------------------------------|-----------------------------------------------|
| Rev:<br>B       |                                                               |                                               |