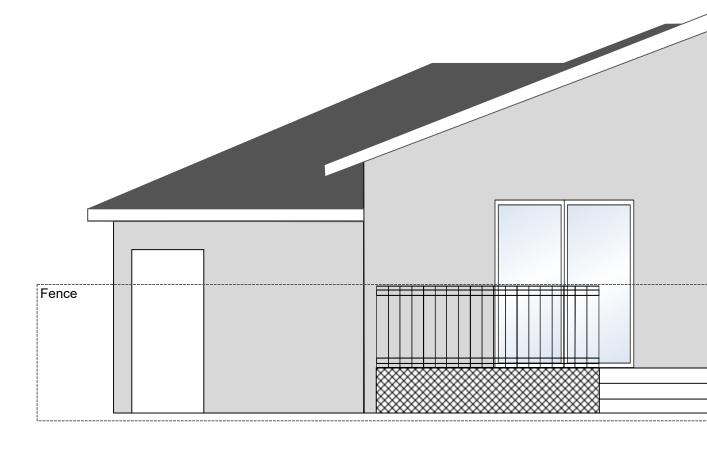

| Site:  | 160 South Pastoria Ave | Drawing:<br>000005  | Project:<br>0000001 |
|--------|------------------------|---------------------|---------------------|
| Title: |                        | Scale:<br>1/4":1'0" | Date:<br>10/22/2023 |

| Scott McClennan | Notes:<br>rev B: add existing AC location, add<br>title block | 160 South Pastoria Ave<br>Sunnyvale, CA 94086 |
|-----------------|---------------------------------------------------------------|-----------------------------------------------|
| Rev:<br>B       |                                                               |                                               |