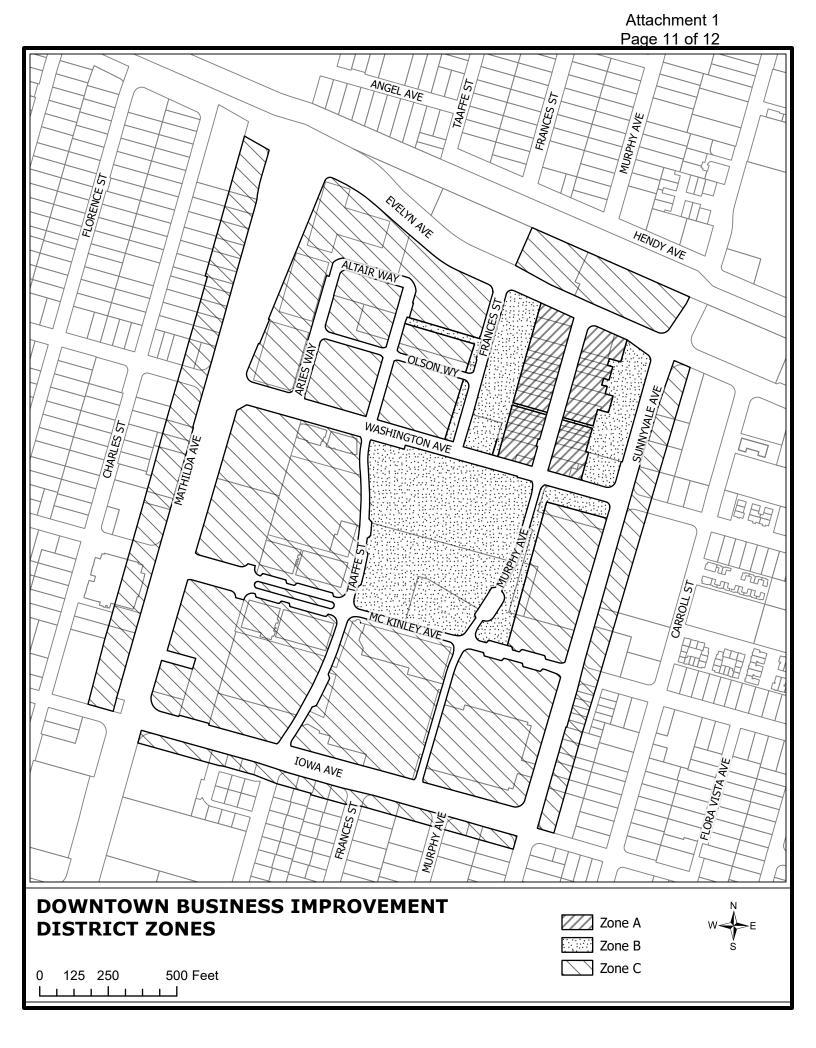

|           |         |  |
| c) Special events and activities                                                                              |           |         |  |
| d) Visitor attraction                                                                                         |           |         |  |
| <ul><li>2) Civic Beautification and Signage Program</li><li>a) Streetscape beautification, lighting</li></ul> | \$3,850   | 1%      |  |
| 3) Programs Administration and BID Management                                                                 | \$257,950 | 67%     |  |
| Totals                                                                                                        | \$385,000 | 100%    |  |



|                              | ZONE A  | ZONE B  | ZONE C  |
|------------------------------|---------|---------|---------|
| Retailers, Restaurants, Bars | \$500   | \$300   | \$150   |
| Service Businesses           | \$300   | \$200   | \$100   |
| Lodging                      | \$10/rm | \$10/rm | \$10/rm |
| Professional Services        | \$100   | \$100   | \$100   |
| Financial Institutions       | \$500   | \$500   | \$500   |

# **BID Zones & Fee Breakdown**

#### Business type definitions:

Retail and Restaurant: Businesses that buy and resell goods, examples are clothing stores, shoe stores, office supplies as well as businesses that sell prepared foods and drinks.

Service Businesses: Businesses that sell services. Examples are beauty and barber shops, repair shops, most au