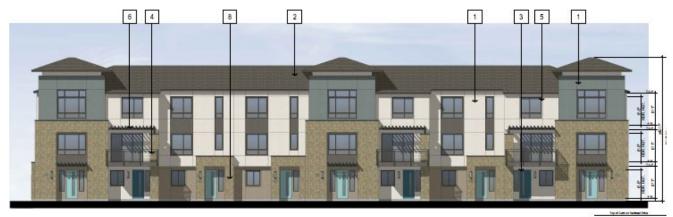

## Design and Architecture: 3-Story Buildings

Left Elevation

Front Elevation

Right Elevation

Rear Elevation