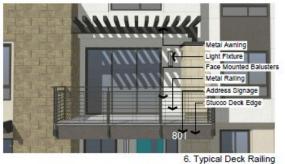

### Materials and Details

7. Corner Windows With Awning

Comer Windows

4. 12" Recessed Window

1. 12" Recessed Garage

Vinyl FX Window - 2" Stucco Recess

11. Roof Eave With Awning

8. Typical 2" Recessed Window

5. Unit Entry With Awning

2. 6" Recessed Garage

Vinyl SL Window - Stucco Smooth Finish Stucco 9. Paired Vertical Windows

Smooth Finish Stucco 2" Stucco Recess 3. Recessed Window

City of Sunnyvale – 1139 Karlstad – November 2020