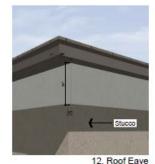

### Materials and Details

7. Corner Windows With Awning

Comer Windows

4. 12" Recessed Window

1. 12" Recessed Garage

Vinyl FX Window - 2" Stucco Recess

11. Roof Eave With Awning

8. Typical 2" Recessed Window

5. Unit Entry With Awning

2. 6" Recessed Garage

Vinyl SL Window - Stucco Smooth Finish Stucco 9. Paired Vertical Windows

Smooth Finish Stucco 2" Stucco Recess 3. Recessed Window

City of Sunnyvale – 1139 Karlstad – November 2020