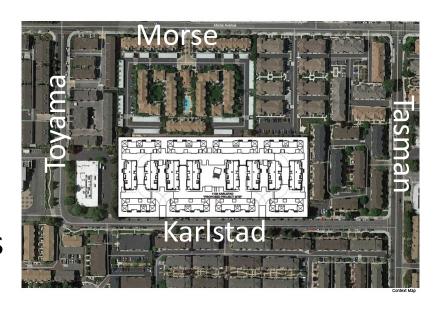

# 2019-7576 1139 Karlstad Drive

Aastha Vashist, Project Planner
Planning Commission Study Session, November 23, 2020

### Background

- R-4/PD
- 135 condominiums
- 5-acre site
- Previously 250 apartments approved (2016-8065)
- State Density Bonus
  - 17 BMR units
  - Reduced rear yard setback