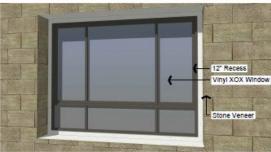

### Materials and Details

7. Corner Windows With Awning

Comer Windows

4. 12" Recessed Window

1. 12" Recessed Garage

Vinyl FX Window - 2" Stucco Recess

11. Roof Eave With Awning

8. Typical 2" Recessed Window

5. Unit Entry With Awning

2. 6" Recessed Garage

Vinyl SL Window - Stucco Smooth Finish Stucco 9. Paired Vertical Windows

Smooth Finish Stucco 2" Stucco Recess 3. Recessed Window

City of Sunnyvale – 1139 Karlstad – November 2020