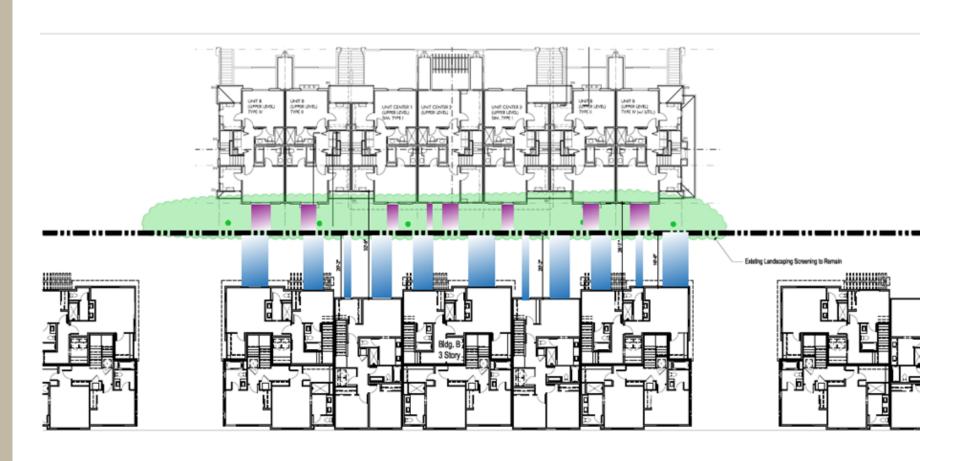

#### Concession: Rear Yard Setback

- ◆ 10'-10" setback where 20' is minimum required
- Avoided direct window alignment

### Concession: Rear Yard Setback