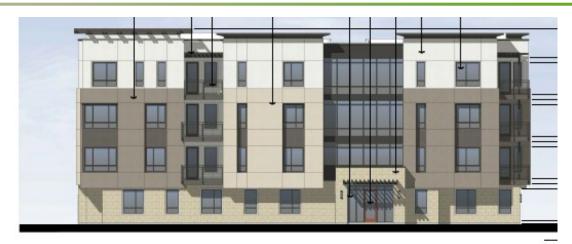

### Materials and Details

7. Corner Windows With Awning

Comer Windows

4. 12" Recessed Window

1. 12" Recessed Garage

Vinyl FX Window - 2" Stucco Recess

11. Roof Eave With Awning

8. Typical 2" Recessed Window

5. Unit Entry With Awning

2. 6" Recessed Garage

Vinyl SL Window - Stucco Smooth Finish Stucco 9. Paired Vertical Windows

Smooth Finish Stucco 2" Stucco Recess 3. Recessed Window

City of Sunnyvale – 1139 Karlstad – November 2020