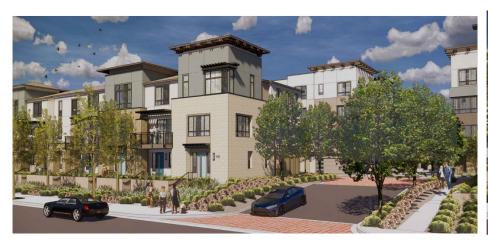

# 2019-7576 1139 Karlstad Drive

Aastha Vashist, Project Planner
Planning Commission Study Session, November 23, 2020

### Background

- R-4/PD
- 135 condominiums
- 5-acre site
- Previously 250 apartments approved (2016-8065)
- State Density Bonus
  - 17 BMR units
  - Reduced rear yard setback



## **Proposed Project**

3 to 4-storied (16 buildings)



## Design and Architecture: 3-Story Buildings



Left Elevation



Front Elevation



Right Elevation



Rear Elevation

## Design and Architecture: 4-Story Buildings



Left Elevation



Front



Right Elevation



Rear

### Views from Karlstad Dr







## Views from the open area





### Materials and Details









7. Corner Windows With Awning

Comer Windows

4. 12" Recessed Window

1. 12" Recessed Garage



Vinyl FX Window - 2" Stucco Recess





11. Roof Eave With Awning

8. Typical 2" Recessed Window

5. Unit Entry With Awning

2. 6" Recessed Garage



Vinyl SL Window - Stucco Smooth Finish Stucco 9. Paired Vertical Windows



Smooth Finish Stucco 2" Stucco Recess 3. Recessed Window

City of Sunnyvale – 1139 Karlstad – November 2020

#### Concession: Rear Yard Setback



- ◆ 10'-10" setback where 20' is minimum required
- Avoided direct window alignment

### Concession: Rear Yard Setback



### Design Guidelines and Conclusion

- Meets majority of High Density Residential Design Guidelines and zoning code requirements.
- Co