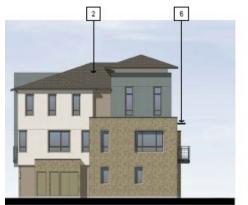

## Design and Architecture: 4-Story Buildings

Left Elevation

Front

Right Elevation

Rear