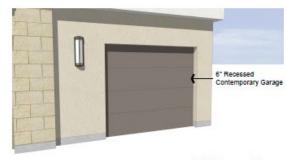

### Materials and Details

7. Corner Windows With Awning

Comer Windows

4. 12" Recessed Window

1. 12" Recessed Garage

Vinyl FX Window - 2" Stucco Recess

11. Roof Eave With Awning

8. Typical 2" Recessed Window

5. Unit Entry With Awning

2. 6" Recessed Garage

Vinyl SL Window - Stucco Smooth Finish Stucco 9. Paired Vertical Windows

Smooth Finish Stucco 2" Stucco Recess 3. Recessed Window

City of Sunnyvale – 1139 Karlstad – November 2020