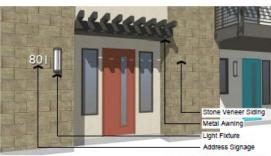

### Materials and Details

7. Corner Windows With Awning

Comer Windows

4. 12" Recessed Window

1. 12" Recessed Garage

Vinyl FX Window - 2" Stucco Recess

11. Roof Eave With Awning

8. Typical 2" Recessed Window

5. Unit Entry With Awning

2. 6" Recessed Garage

Vinyl SL Window - Stucco Smooth Finish Stucco 9. Paired Vertical Windows

Smooth Finish Stucco 2" Stucco Recess 3. Recessed Window

City of Sunnyvale – 1139 Karlstad – November 2020