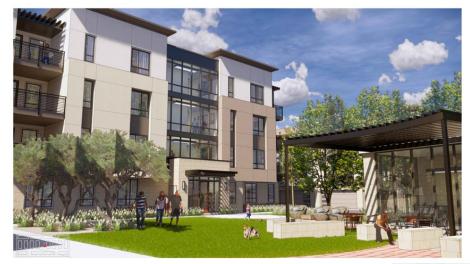

# 2019-7576 1139 Karlstad Drive

Aastha Vashist, Project Planner
Planning Commission Study Session, November 23, 2020

### Background

- R-4/PD
- 135 condominiums
- 5-acre site
- Previously 250 apartments approved (2016-8065)
- State Density Bonus
  - 17 BMR units
  - Reduced rear yard setback



## **Proposed Project**

3 to 4-storied (16 buildings)



## Design and Architecture: 3-Story Buildings



Left Elevation



Front Elevation



Right Elevation



Rear Elevation

## Design and Architecture: 4-Story Buildings



Left Elevation



Front



Right Elevation



Rear

### Views from Karlstad Dr







## Views from the open area





### Materials and Details









7. Corner Windows With Awning

Comer Windows

4. 12" Recessed Window

1. 12" Recessed Garage



Vinyl FX Window - 2" Stucco Recess





11. Roof Eave With Awning

8. Typical 2" Recessed Window

5. Unit Entry With Awning

2. 6" Recessed Garage



Vinyl SL Window - Stucco Smooth Finish Stucco 9. Paired Vertical Windows



Smooth Finish Stucco 2" Stucco Recess 3. Recessed Window

City of Sunnyvale – 1139 Karlstad – November 2020

#### Concession: Rear Yard Setback



- ◆ 10'-10" setback where 20' is minimum required
- Avoided direct window alignment

### Concession: Rear Yard Setback



### Design Guidelines and Conclusion

- Meets majority of High Density Residential Design Guidelines and zoning code requirements.
- Concerns:
  - Building corners (along