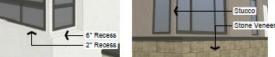

### Materials and Details

7. Corner Windows With Awning

Comer Windows

4. 12" Recessed Window

1. 12" Recessed Garage

Vinyl FX Window - 2" Stucco Recess

11. Roof Eave With Awning

8. Typical 2" Recessed Window

5. Unit Entry With Awning

2. 6" Recessed Garage

Vinyl SL Window - Stucco Smooth Finish Stucco 9. Paired Vertical Windows

Smooth Finish Stucco 2" Stucco Recess 3. Recessed Window

City of Sunnyvale – 1139 Karlstad – November 2020