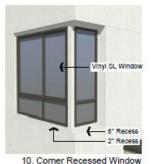

### Materials and Details

7. Corner Windows With Awning

Comer Windows

4. 12" Recessed Window

1. 12" Recessed Garage

Vinyl FX Window - 2" Stucco Recess

11. Roof Eave With Awning

8. Typical 2" Recessed Window

5. Unit Entry With Awning

2. 6" Recessed Garage

Vinyl SL Window - Stucco Smooth Finish Stucco 9. Paired Vertical Windows

Smooth Finish Stucco 2" Stucco Recess 3. Recessed Window

City of Sunnyvale – 1139 Karlstad – November 2020