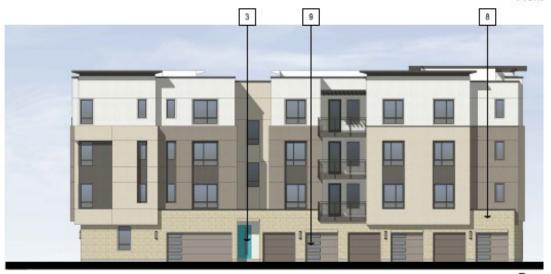

### Materials and Details

7. Corner Windows With Awning

Comer Windows

4. 12" Recessed Window

1. 12" Recessed Garage

Vinyl FX Window - 2" Stucco Recess

11. Roof Eave With Awning

8. Typical 2" Recessed Window

5. Unit Entry With Awning

2. 6" Recessed Garage

Vinyl SL Window - Stucco Smooth Finish Stucco 9. Paired Vertical Windows

Smooth Finish Stucco 2" Stucco Recess 3. Recessed Window

City of Sunnyvale – 1139 Karlstad – November 2020