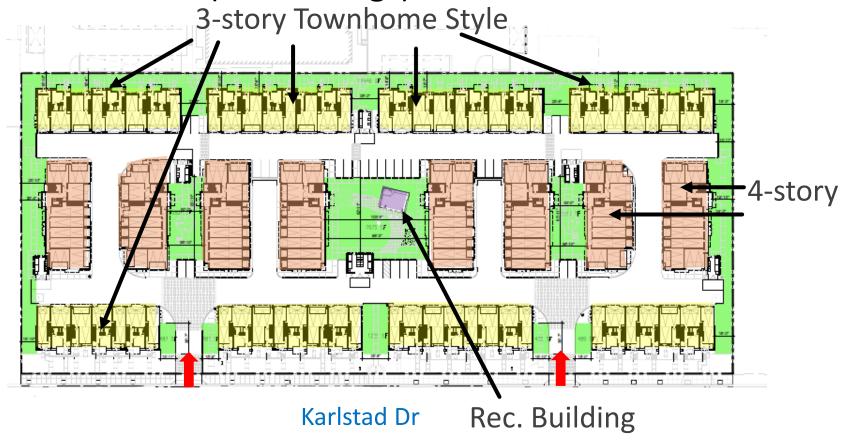

# 2019-7576 1139 Karlstad Drive

Aastha Vashist, Project Planner
Planning Commission Study Session, November 23, 2020

### Background

- R-4/PD
- 135 condominiums
- 5-acre site
- Previously 250 apartments approved (2016-8065)
- State Density Bonus
  - 17 BMR units
  - Reduced rear yard setback



## **Proposed Project**

3 to 4-storied (16 buildings)



## Design and Architecture: 3-Story Buildings



Left Elevation



Front Elevation



Right Elevation



Rear Elevation

## Design and Architecture: 4-Story Buildings



Left Elevation



Front



Right Elevation



Rear

### Views from Karlstad Dr







## Views from the open area





### Materials and Details









7. Corner Windows With Awning

Comer Windows

4. 12" Recessed Window

1. 12" Recessed Garage



Vinyl FX Window - 2" Stucco Recess





11. Roof Eave With Awning

8. Typical 2" Recessed Window

5. Unit Entry With Awning

2. 6" Recessed Garage



Vinyl SL Window - Stucco Smooth Finish Stucco 9. Paired Vertical Windows



Smooth Finish Stucco 2" Stucco Recess 3. Recessed Window

City of Sunnyvale – 1139 Karlstad – November 2020

#### Concession: Rear Yard Setback



- ◆ 1