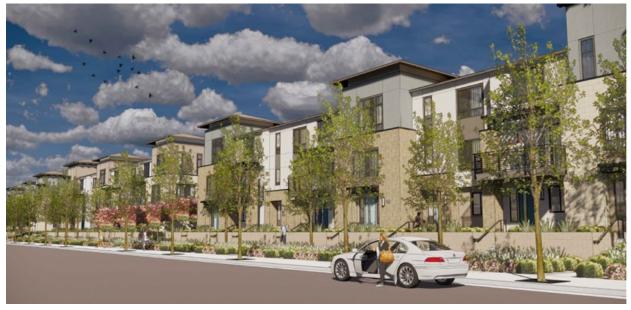

# 2019-7576 1139 Karlstad Drive

Aastha Vashist, Project Planner
Planning Commission Study Session, November 23, 2020

### Background

- R-4/PD
- 135 condominiums
- 5-acre site
- Previously 250 apartments approved (2016-8065)
- State Density Bonus
  - 17 BMR units
  - Reduced rear yard setback



## **Proposed Project**

3 to 4-storied (16 buildings)



## Design and Architecture: 3-Story Buildings



Left Elevation



Front Elevation



Right Elevation



Rear Elevation

## Design and Architecture: 4-Story Buildings



Left Elevation



Front



Right Elevation



Rear

### Views from Karlstad Dr







## Views from the open area





### Materials and Details









7. Corner Windows With Awning

Comer Windows

4. 12" Recessed Window

1. 12" Recessed Garage



Vinyl FX Window - 2" Stucco Recess





11. Roof Eave With Awning

8. Typical 2" Recessed Window

5. Unit Entry With Awning

2. 6" Recessed Garage



Vinyl SL Window - Stucco Smooth Finish Stucco 9. Paired Vertical Windows



Smooth Finish Stucco 2" Stucco Recess 3. Recessed Window

City of Sunnyvale – 1139 Karlstad – November 2020

#### Concession: Rear Yard Setback



- ◆ 10'-10" setback where 20' is minimum required
- Avoided direct window alignment

### Concession: Rear Yard Setback



### Design Guidelines and Conclusion

- Meets majority of High Density Residential Design Guidelines and zoning code requirements.
- Concer