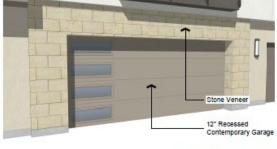

### Materials and Details

7. Corner Windows With Awning

Comer Windows

4. 12" Recessed Window

1. 12" Recessed Garage

Vinyl FX Window - 2" Stucco Recess

11. Roof Eave With Awning

8. Typical 2" Recessed Window

5. Unit Entry With Awning

2. 6" Recessed Garage

Vinyl SL Window - Stucco Smooth Finish Stucco 9. Paired Vertical Windows

Smooth Finish Stucco 2" Stucco Recess 3. Recessed Window

City of Sunnyvale – 1139 Karlstad – November 2020