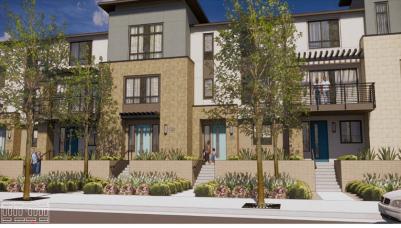

# 2019-7576 1139 Karlstad Drive

Aastha Vashist, Project Planner
Planning Commission Study Session, November 23, 2020

### Background

- R-4/PD
- 135 condominiums
- 5-acre site
- Previously 250 apartments approved (2016-8065)
- State Density Bonus
  - 17 BMR units
  - Reduced rear yard setback



## **Proposed Project**

3 to 4-storied (16 buildings)



## Design and Architecture: 3-Story Buildings



Left Elevation



Front Elevation



Right Elevation



Rear Elevation

## Design and Architecture: 4-Story Buildings



Left Elevation



Front



Right Elevation



Rear

### Views from Karlstad Dr







## Views from the open area





### Materials and Details









7. Corner Windows With Awning

Comer Windows

4. 12" Recessed Window

1. 12" Recessed Garage



Vinyl FX Window - 2" Stucco Recess





11. Roof Eave With Awning

8. Typical 2" Recessed Window

5. Unit Entry With Awning

2. 6" Recessed Garage



Vinyl SL Window - Stucco Smooth Finish Stucco 9. Paired Vertical Windows



Smooth Finish Stucco 2" Stucco Recess 3. Recessed Window

City of Sunnyvale – 1139 Karlstad – November 2020

#### Concession: Rear Yard Setback



- ◆ 10'-10" setback where 20' is minimum required
- Avoided direct window alignment

### Concession: Rear Yard Setback



### Design Guidelines and Conclusion

- Meets majority of High Density Residential Design Guidelines and zoning code requirements.
- Conc