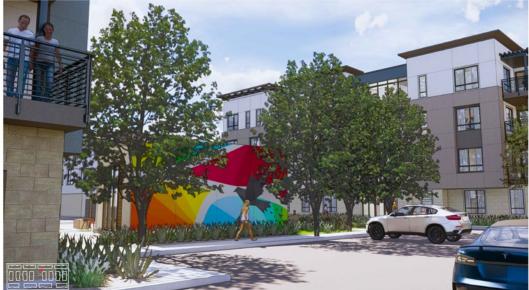

# 2019-7576 1139 Karlstad Drive

Aastha Vashist, Project Planner
Planning Commission Study Session, November 23, 2020

### Background

- R-4/PD
- 135 condominiums
- 5-acre site
- Previously 250 apartments approved (2016-8065)
- State Density Bonus
  - 17 BMR units
  - Reduced rear yard setback



## **Proposed Project**

3 to 4-storied (16 buildings)



## Design and Architecture: 3-Story Buildings



Left Elevation



Front Elevation



Right Elevation



Rear Elevation

## Design and Architecture: 4-Story Buildings



Left Elevation



Front



Right Elevation



Rear

### Views from Karlstad Dr







## Views from the open area





### Materials and Details









7. Corner Windows With Awning

Comer Windows

4. 12" Recessed Window

1. 12" Recessed Garage



Vinyl FX Window - 2" Stucco Recess





11. Roof Eave With Awning

8. Typical 2" Recessed Window

5. Unit Entry With Awning

2. 6" Recessed Garage



Vinyl SL Window - Stucco Smooth Finish Stucco 9. Paired Vertical Windows



Smooth Finish Stucco 2" Stucco Recess 3. Recessed Window

City of Sunnyvale – 1139 Karlstad – November 2020

#### Concession: Rear Yard Setback



- ◆ 10'-10" setback where 20' is minimum required
- Avoided direct window alignment

### Concession: Rear Yard Setback



### Design Guidelines and Conclusion

- Meets majority of High Density Residential Design Guidelines and zoning code requirements.
- Concerns:
  - Building corners (along t