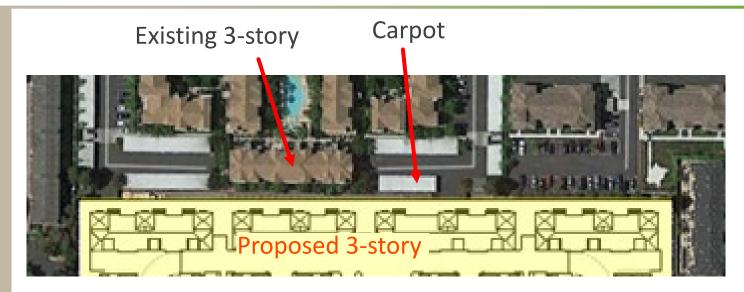

### Background

- R-4/PD
- 135 condominiums
- 5-acre site
- Previously 250 apartments approved (2016-8065)
- State Density Bonus
  - 17 BMR units
  - Reduced rear yard setback

## **Proposed Project**

3 to 4-storied (16 buildings)