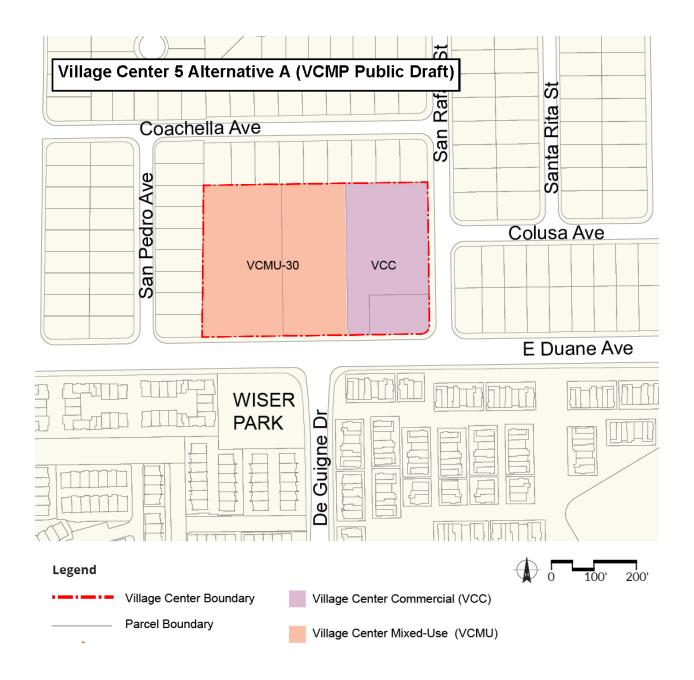

| Location                            |                                |          |                          |         | Lot S<br>(Acrea |                                      | General Plan Residential Buildout Unit Count (Assumed Density of 18 du/acre) |                                      | "Alternative B" VCMP Residential Buildout |        |                                      |            |   |                                      |  |
|-------------------------------------|--------------------------------|----------|--------------------------|---------|-----------------|--------------------------------------|------------------------------------------------------------------------------|--------------------------------------|-------------------------------------------|--------|--------------------------------------|------------|---|--------------------------------------|--|
| Village Center<br>Neighborhood<br># |                                | APN      | Address                  | Per APN |                 | Per Village Center<br>Neighborhood # | Per APN/Village<br>Center Site                                               | Per Village Center<br>Neighborhood # | Assumed Density (Base Maximum Density)    |        |                                      | Unit Count |   |                                      |  |
|                                     |                                |          |                          |         |                 |                                      |                                                                              |                                      | Per APN                                   | _      | Per Village Center<br>Neighborhood # | Per APN    |   | Per Village Center<br>Neighborhood # |  |
| 5                                   | 5 - Fair Oaks Plaza            | 20512001 | 929 E Duane Ave          | 0.29    | 25<br>21 4.2    | 4.2                                  | 5                                                                            |                                      | 0                                         |        |                                      | 0          |   |                                      |  |
|                                     |                                | 20512002 | 933 E Duane Ave          | 1.25    |                 |                                      | 22                                                                           | 76                                   | 0                                         |        | 19.7                                 | 0          |   | 84                                   |  |
|                                     |                                | 20512003 | 917-927 E Duane Ave      | 1.21    |                 |                                      | 22                                                                           |                                      | 0                                         |        | 13.7                                 | 0          |   |                                      |  |
|                                     |                                | 20512004 | 901-911 E Duane Ave      | 1.49    |                 |                                      | 27                                                                           |                                      | 56                                        |        |                                      | 84         |   |                                      |  |
| 6                                   | 6A - Lakewood Shopping Center  | 11023110 | 1119-1163 Lawrence Expwy | 2.25    | 4.5             | 5.7                                  | 41                                                                           | 103                                  | 56                                        | - 28.0 | 126                                  | 126        |   |                                      |  |
|                                     |                                |          |                          | 2.25    |                 |                                      | 41                                                                           |                                      | 0                                         |        | 0                                    | 120        |   |                                      |  |
|                                     | 6B - Lakehaven Drive Commecial | 11023053 | 1101 Lawrence Expwy      | 0.40    | 1.2             |                                      | 7                                                                            |                                      | 0                                         |        | 21.9                                 | 0          |   | 126                                  |  |
|                                     |                                | 11023108 | 1051 Lakehaven Dr        | 0.37    |                 |                                      | 7                                                                            |                                      | 0                                         | 0.0    |                                      | 0          | 0 |                                      |  |
|                                     |                                | 11023109 | 1037 Lakehaven Dr        | 0.48    |                 |                                      | 9                                                                            |                                      | 0                                         |        |                                      | 0          |   |                                      |  |

|                                     | Location                       | Lot Size |                                         |              | Housing Element Residential Sites Inventory (Moderate Income Unit Count) |                                      |                                                                             |                                      |                                               |                                      |                                          |     |                                      |
|-------------------------------------|--------------------------------|----------|-----------------------------------------|--------------|--------------------------------------------------------------------------|--------------------------------------|-----------------------------------------------------------------------------|--------------------------------------|-----------------------------------------------|--------------------------------------|------------------------------------------|-----|--------------------------------------|
| Village Center<br>Neighborhood<br># |                                | APN      | Address                                 | I Per APN    |                                                                          | Per Village Center<br>Neighborhood # | Per Housing Element<br>Site # (Approved<br>Projects or Assumed<br>Buildout) | Per Village Center<br>Neighborhood # | Assumed Density (85% of Base Maximum Density) |                                      | Unit Count<br>(Moderate Income Category) |     |                                      |
|                                     |                                |          |                                         |              |                                                                          |                                      |                                                                             |                                      | Per APN                                       | Per Village Center<br>Neighborhood # | Per APN                                  | _   | Per Village Center<br>Neighborhood # |
|                                     | 5 - Fair Oaks Plaza            | 20512002 | 933 E Duane Ave**                       | 1.25         |                                                                          | 4.0                                  | 18                                                                          | 56                                   | 0.0                                           | 18.0                                 | 0                                        |     |                                      |
| 5                                   |                                | 20512003 | 917-927 E Duane Ave**                   | 1.21         |                                                                          |                                      | 17                                                                          |                                      | 0.0                                           |                                      | 0                                        | 71  | 71                                   |
|                                     |                                | 20512004 | 901-911 E Duane Ave                     | 1.49         |                                                                          |                                      | 21                                                                          |                                      | 47.6                                          |                                      | 71                                       |     |                                      |
|                                     | 6A - Lakewood Shopping Center  | 11023110 | 1119-1163 Lawrence Expwy                | 2.25<br>2.25 | 4.5                                                                      | 4.5<br>                              | 65                                                                          | 77                                   | 47.6<br>0.0                                   | 20.0                                 | 107<br>0                                 | 107 | 107                                  |
| 6                                   | 6B - Lakehaven Drive Commecial |          | 1051 Lakehaven Dr** 1037 Lakehaven Dr** | 0.37<br>0.48 | 0.9                                                                      |                                      | 5                                                                           |                                      | 0.0                                           |                                      | 0                                        | 0   | 107                                  |