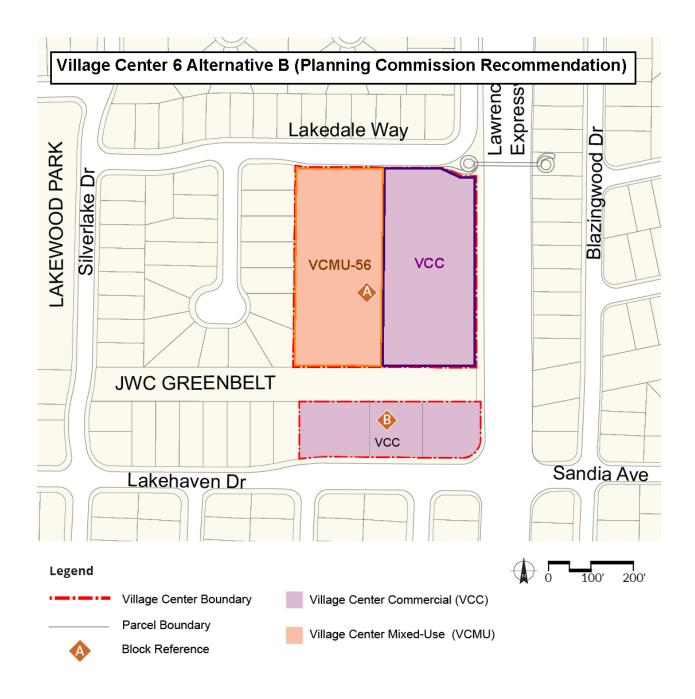

| Location                            |                                |          |                          |         | Lot S<br>(Acrea |                                      | General Plan Residential Buildout Unit Count (Assumed Density of 18 du/acre) |                                      | "Alternative B" VCMP Residential Buildout |        |                                      |            |   |                                      |  |
|-------------------------------------|--------------------------------|----------|--------------------------|---------|-----------------|--------------------------------------|------------------------------------------------------------------------------|--------------------------------------|-------------------------------------------|--------|--------------------------------------|------------|---|--------------------------------------|--|
| Village Center<br>Neighborhood<br># |                                | APN      | Address                  | Per APN |                 | Per Village Center<br>Neighborhood # | Per APN/Village<br>Center Site                                               | Per Village Center<br>Neighborhood # | Assumed Density (Base Maximum Density)    |        |                                      | Unit Count |   |                                      |  |
|                                     |                                |          |                          |         |                 |                                      |                                                                              |                                      | Per APN                                   | _      | Per Village Center<br>Neighborhood # | Per APN    |   | Per Village Center<br>Neighborhood # |  |
| 5                                   | 5 - Fair Oaks Plaza            | 20512001 | 929 E Duane Ave          | 0.29    | 25<br>21 4.2    | 4.2                                  | 5                                                                            |                                      | 0                                         |        |                                      | 0          |   |                                      |  |
|                                     |                                | 20512002 | 933 E Duane Ave          | 1.25    |                 |                                      | 22                                                                           | 76                                   | 0                                         |        | 19.7                                 | 0          |   | 84                                   |  |
|                                     |                                | 20512003 | 917-927 E Duane Ave      | 1.21    |                 |                                      | 22                                                                           |                                      | 0                                         |        | 13.7                                 | 0          |   |                                      |  |
|                                     |                                | 20512004 | 901-911 E Duane Ave      | 1.49    |                 |                                      | 27                                                                           |                                      | 56                                        |        |                                      | 84         |   |                                      |  |
| 6                                   | 6A - Lakewood Shopping Center  | 11023110 | 1119-1163 Lawrence Expwy | 2.25    | 4.5             | 5.7                                  | 41                                                                           | 103                                  | 56                                        | - 28.0 | 126                                  | 126        |   |                                      |  |
|                                     |                                |          |                          | 2.25    |                 |                                      | 41                                                                           |                                      | 0                                         |        | 0                                    | 120        |   |                                      |  |
|                                     | 6B - Lakehaven Drive Commecial | 11023053 | 1101 Lawrence Expwy      | 0.40    | 1.2             |                                      | 7                                                                            |                                      | 0                                         |        | 21.9                                 | 0          |   | 126                                  |  |
|                                     |                                | 11023108 | 1051 Lakehaven Dr        | 0.37    |                 |                                      | 7                                                                            |                                      | 0                                         | 0.0    |                                      | 0          | 0 |                                      |  |
|                                     |                                | 11023109 | 1037 Lakehaven Dr        | 0.48    |                 |                                      | 9                                                                            |                                      | 0                                         |        |                                      | 0          |   |                                      |  |

|                                     | Location                       | Lot Size |                                         |              | Housing Element Residential Sites Inventory (Moderate Income Unit Count) |                                      |                                                                             |                                      |                                               |                                      |                                          |     |                                      |
|-------------------------------------|--------------------------------|----------|-----------------------------------------|--------------|--------------------------------------------------------------------------|--------------------------------------|-----------------------------------------------------------------------------|--------------------------------------|-----------------------------------------------|--------------------------------------|------------------------------------------|-----|--------------------------------------|
| Village Center<br>Neighborhood<br># |                                | APN      | Address                                 | I Per APN    |                                                                          | Per Village Center<br>Neighborhood # | Per Housing Element<br>Site # (Approved<br>Projects or Assumed<br>Buildout) | Per Village Center<br>Neighborhood # | Assumed Density (85% of Base Maximum Density) |                                      | Unit Count<br>(Moderate Income Category) |     |                                      |
|                                     |                                |          |                                         |              |                                                                          |                                      |                                                                             |                                      | Per APN                                       | Per Village Center<br>Neighborhood # | Per APN                                  | _   | Per Village Center<br>Neighborhood # |
|                                     | 5 - Fair Oaks Plaza            | 20512002 | 933 E Duane Ave**                       | 1.25         |                                                                          | 4.0                                  | 18                                                                          | 56                                   | 0.0                                           | 18.0                                 | 0                                        |     |                                      |
| 5                                   |                                | 20512003 | 917-927 E Duane Ave**                   | 1.21         |                                                                          |                                      | 17                                                                          |                                      | 0.0                                           |                                      | 0                                        | 71  | 71                                   |
|                                     |                                | 20512004 | 901-911 E Duane Ave                     | 1.49         |                                                                          |                                      | 21                                                                          |                                      | 47.6                                          |                                      | 71                                       |     |                                      |
|                                     | 6A - Lakewood Shopping Center  | 11023110 | 1119-1163 Lawrence Expwy                | 2.25<br>2.25 | 4.5                                                                      | 4.5<br>                              | 65                                                                          | 77                                   | 47.6<br>0.0                                   | 20.0                                 | 107<br>0                                 | 107 | 107                                  |
| 6                                   | 6B - Lakehaven Drive Commecial |          | 1051 Lakehaven Dr** 1037 Lakehaven Dr** | 0.37<br>0.48 | 0.9                                                                      |                                      | 5                                                                           |                                      | 0.0                                           |                                      | 0                                        | 0   | 107                                  |