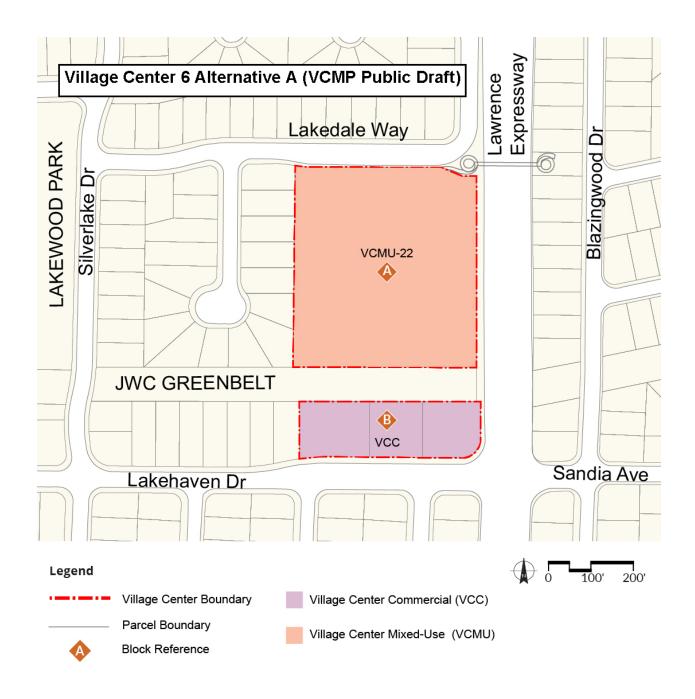

| Location                            |                                |          |                          |         | Lot S<br>(Acrea |                                      | General Plan Residential Buildout Unit Count (Assumed Density of 18 du/acre) |                                      | "Alternative B" VCMP Residential Buildout |        |                                      |            |   |                                      |  |
|-------------------------------------|--------------------------------|----------|--------------------------|---------|-----------------|--------------------------------------|------------------------------------------------------------------------------|--------------------------------------|-------------------------------------------|--------|--------------------------------------|------------|---|--------------------------------------|--|
| Village Center<br>Neighborhood<br># |                                | APN      | Address                  | Per APN |                 | Per Village Center<br>Neighborhood # | Per APN/Village<br>Center Site                                               | Per Village Center<br>Neighborhood # | Assumed Density (Base Maximum Density)    |        |                                      | Unit Count |   |                                      |  |
|                                     |                                |          |                          |         |                 |                                      |                                                                              |                                      | Per APN                                   | _      | Per Village Center<br>Neighborhood # | Per APN    |   | Per Village Center<br>Neighborhood # |  |
| 5                                   | 5 - Fair Oaks Plaza            | 20512001 | 929 E Duane Ave          | 0.29    | 25<br>21 4.2    | 4.2                                  | 5                                                                            |                                      | 0                                         |        |                                      | 0          |   |                                      |  |
|                                     |                                | 20512002 | 933 E Duane Ave          | 1.25    |                 |                                      | 22                                                                           | 76                                   | 0                                         |        | 19.7                                 | 0          |   | 84                                   |  |
|                                     |                                | 20512003 | 917-927 E Duane Ave      | 1.21    |                 |                                      | 22                                                                           |                                      | 0                                         |        | 13.7                                 | 0          |   |                                      |  |
|                                     |                                | 20512004 | 901-911 E Duane Ave      | 1.49    |                 |                                      | 27                                                                           |                                      | 56                                        |        |                                      | 84         |   |                                      |  |
| 6                                   | 6A - Lakewood Shopping Center  | 11023110 | 1119-1163 Lawrence Expwy | 2.25    | 4.5             | 5.7                                  | 41                                                                           | 103                                  | 56                                        | - 28.0 | 126                                  | 126        |   |                                      |  |
|                                     |                                |          |                          | 2.25    |                 |                                      | 41                                                                           |                                      | 0                                         |        | 0                                    | 120        |   |                                      |  |
|                                     | 6B - Lakehaven Drive Commecial | 11023053 | 1101 Lawrence Expwy      | 0.40    | 1.2             |                                      | 7                                                                            |                                      | 0                                         |        | 21.9                                 | 0          |   | 126                                  |  |
|                                     |                                | 11023108 | 1051 Lakehaven Dr        | 0.37    |                 |                                      | 7                                                                            |                                      | 0                                         | 0.0    |                                      | 0          | 0 |                                      |  |
|                                     |                                | 11023109 | 1037 Lakehaven Dr        | 0.48    |                 |                                      | 9                                                                            |                                      | 0                                         |        |                                      | 0          |   |                                      |  |

|                                     | Location                       | Lot Size |                                         |              | Housing Element Residential Sites Inventory (Moderate Income Unit Count) |                                      |                                                                             |                                      |                                               |                                      |                                          |     |                                      |
|-------------------------------------|--------------------------------|----------|-----------------------------------------|--------------|--------------------------------------------------------------------------|--------------------------------------|-----------------------------------------------------------------------------|--------------------------------------|-----------------------------------------------|--------------------------------------|------------------------------------------|-----|--------------------------------------|
| Village Center<br>Neighborhood<br># |                                | APN      | Address                                 | I Per APN    |                                                                          | Per Village Center<br>Neighborhood # | Per Housing Element<br>Site # (Approved<br>Projects or Assumed<br>Buildout) | Per Village Center<br>Neighborhood # | Assumed Density (85% of Base Maximum Density) |                                      | Unit Count<br>(Moderate Income Category) |     |                                      |
|                                     |                                |          |                                         |              |                                                                          |                                      |                                                                             |                                      | Per APN                                       | Per Village Center<br>Neighborhood # | Per APN                                  | _   | Per Village Center<br>Neighborhood # |
|                                     | 5 - Fair Oaks Plaza            | 20512002 | 933 E Duane Ave**                       | 1.25         |                                                                          | 4.0                                  | 18                                                                          | 56                                   | 0.0                                           | 18.0                                 | 0                                        |     |                                      |
| 5                                   |                                | 20512003 | 917-927 E Duane Ave**                   | 1.21         |                                                                          |                                      | 17                                                                          |                                      | 0.0                                           |                                      | 0                                        | 71  | 71                                   |
|                                     |                                | 20512004 | 901-911 E Duane Ave                     | 1.49         |                                                                          |                                      | 21                                                                          |                                      | 47.6                                          |                                      | 71                                       |     |                                      |
|                                     | 6A - Lakewood Shopping Center  | 11023110 | 1119-1163 Lawrence Expwy                | 2.25<br>2.25 | 4.5                                                                      | 4.5<br>                              | 65                                                                          | 77                                   | 47.6<br>0.0                                   | 20.0                                 | 107<br>0                                 | 107 | 107                                  |
| 6                                   | 6B - Lakehaven Drive Commecial |          | 1051 Lakehaven Dr** 1037 Lakehaven Dr** | 0.37<br>0.48 | 0.9                                                                      |                                      | 5                                                                           |                                      | 0.0                                           |                                      | 0                                        | 0   | 107                                  |