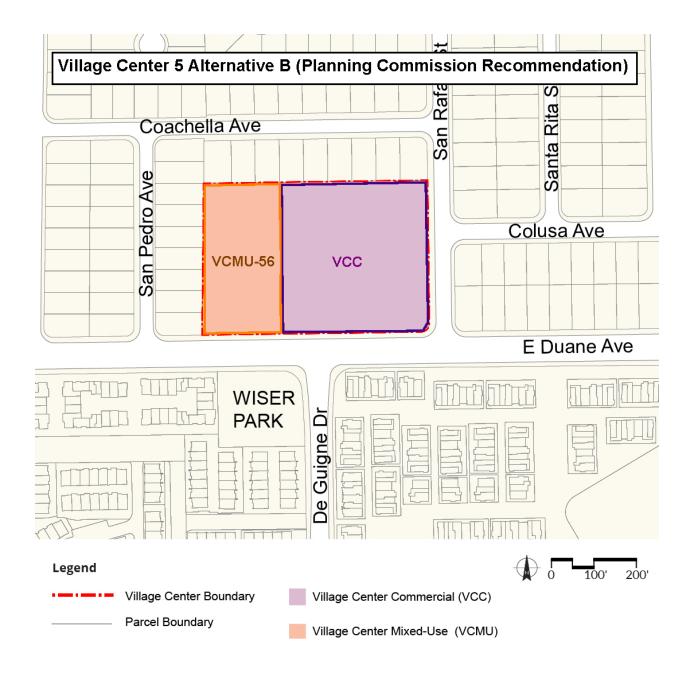

| Location                            |                                |          |                          |         | Lot S<br>(Acrea |                                      | General Plan Residential Buildout Unit Count (Assumed Density of 18 du/acre) |                                      | "Alternative B" VCMP Residential Buildout |        |                                      |            |   |                                      |  |
|-------------------------------------|--------------------------------|----------|--------------------------|---------|-----------------|--------------------------------------|------------------------------------------------------------------------------|--------------------------------------|-------------------------------------------|--------|--------------------------------------|------------|---|--------------------------------------|--|
| Village Center<br>Neighborhood<br># |                                | APN      | Address                  | Per APN |                 | Per Village Center<br>Neighborhood # | Per APN/Village<br>Center Site                                               | Per Village Center<br>Neighborhood # | Assumed Density (Base Maximum Density)    |        |                                      | Unit Count |   |                                      |  |
|                                     |                                |          |                          |         |                 |                                      |                                                                              |                                      | Per APN                                   | _      | Per Village Center<br>Neighborhood # | Per APN    |   | Per Village Center<br>Neighborhood # |  |
| 5                                   | 5 - Fair Oaks Plaza            | 20512001 | 929 E Duane Ave          | 0.29    | 25<br>21 4.2    | 4.2                                  | 5                                                                            |                                      | 0                                         |        |                                      | 0          |   |                                      |  |
|                                     |                                | 20512002 | 933 E Duane Ave          | 1.25    |                 |                                      | 22                                                                           | 76                                   | 0                                         |        | 19.7                                 | 0          |   | 84                                   |  |
|                                     |                                | 20512003 | 917-927 E Duane Ave      | 1.21    |                 |                                      | 22                                                                           |                                      | 0                                         |        | 13.7                                 | 0          |   |                                      |  |
|                                     |                                | 20512004 | 901-911 E Duane Ave      | 1.49    |                 |                                      | 27                                                                           |                                      | 56                                        |        |                                      | 84         |   |                                      |  |
| 6                                   | 6A - Lakewood Shopping Center  | 11023110 | 1119-1163 Lawrence Expwy | 2.25    | 4.5             | 5.7                                  | 41                                                                           | 103                                  | 56                                        | - 28.0 | 126                                  | 126        |   |                                      |  |
|                                     |                                |          |                          | 2.25    |                 |                                      | 41                                                                           |                                      | 0                                         |        | 0                                    | 120        |   |                                      |  |
|                                     | 6B - Lakehaven Drive Commecial | 11023053 | 1101 Lawrence Expwy      | 0.40    | 1.2             |                                      | 7                                                                            |                                      | 0                                         |        | 21.9                                 | 0          |   | 126                                  |  |
|                                     |                                | 11023108 | 1051 Lakehaven Dr        | 0.37    |                 |                                      | 7                                                                            |                                      | 0                                         | 0.0    |                                      | 0          | 0 |                                      |  |
|                                     |                                | 11023109 | 1037 Lakehaven Dr        | 0.48    |                 |                                      | 9                                                                            |                                      | 0                                         |        |                                      | 0          |   |                                      |  |

|                                     | Location                       | Lot Size |                                         |              | Housing Element Residential Sites Inventory (Moderate Income Unit Count) |                                      |                                                                             |                                      |                                               |                                      |                                          |     |                                      |
|-------------------------------------|--------------------------------|----------|-----------------------------------------|--------------|--------------------------------------------------------------------------|--------------------------------------|-----------------------------------------------------------------------------|--------------------------------------|-----------------------------------------------|--------------------------------------|------------------------------------------|-----|--------------------------------------|
| Village Center<br>Neighborhood<br># |                                | APN      | Address                                 | I Per APN    |                                                                          | Per Village Center<br>Neighborhood # | Per Housing Element<br>Site # (Approved<br>Projects or Assumed<br>Buildout) | Per Village Center<br>Neighborhood # | Assumed Density (85% of Base Maximum Density) |                                      | Unit Count<br>(Moderate Income Category) |     |                                      |
|                                     |                                |          |                                         |              |                                                                          |                                      |                                                                             |                                      | Per APN                                       | Per Village Center<br>Neighborhood # | Per APN                                  | _   | Per Village Center<br>Neighborhood # |
|                                     | 5 - Fair Oaks Plaza            | 20512002 | 933 E Duane Ave**                       | 1.25         |                                                                          | 4.0                                  | 18                                                                          | 56                                   | 0.0                                           | 18.0                                 | 0                                        |     |                                      |
| 5                                   |                                | 20512003 | 917-927 E Duane Ave**                   | 1.21         |                                                                          |                                      | 17                                                                          |                                      | 0.0                                           |                                      | 0                                        | 71  | 71                                   |
|                                     |                                | 20512004 | 901-911 E Duane Ave                     | 1.49         |                                                                          |                                      | 21                                                                          |                                      | 47.6                                          |                                      | 71                                       |     |                                      |
|                                     | 6A - Lakewood Shopping Center  | 11023110 | 1119-1163 Lawrence Expwy                | 2.25<br>2.25 | 4.5                                                                      | 4.5<br>                              | 65                                                                          | 77                                   | 47.6<br>0.0                                   | 20.0                                 | 107<br>0                                 | 107 | 107                                  |
| 6                                   | 6B - Lakehaven Drive Commecial |          | 1051 Lakehaven Dr** 1037 Lakehaven Dr** | 0.37<br>0.48 | 0.9                                                                      |                                      | 5                                                                           |                                      | 0.0                                           |                                      | 0                                        | 0   | 107                                  |