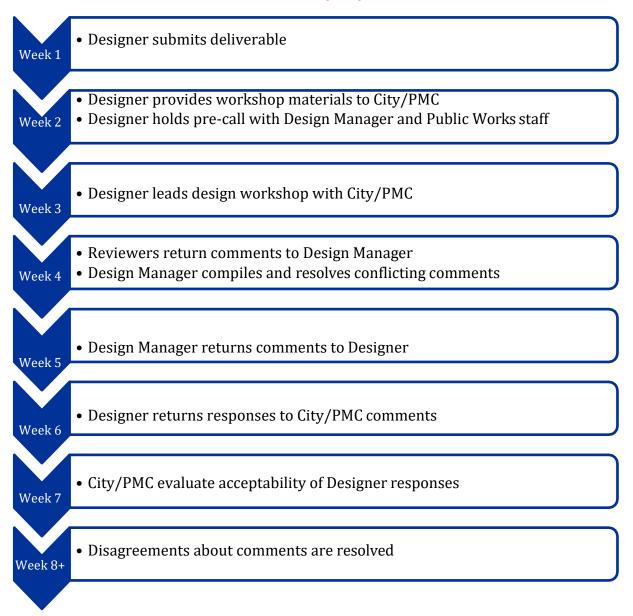

**Recommendation:** Staff makes no recommendation. This report is being presented to City Council at the Mayor's request to facilitate discussion at the public hearing and for Council to consider various options that relate to the possible reinstatement of a pilot Council Colleague Memorandums process.