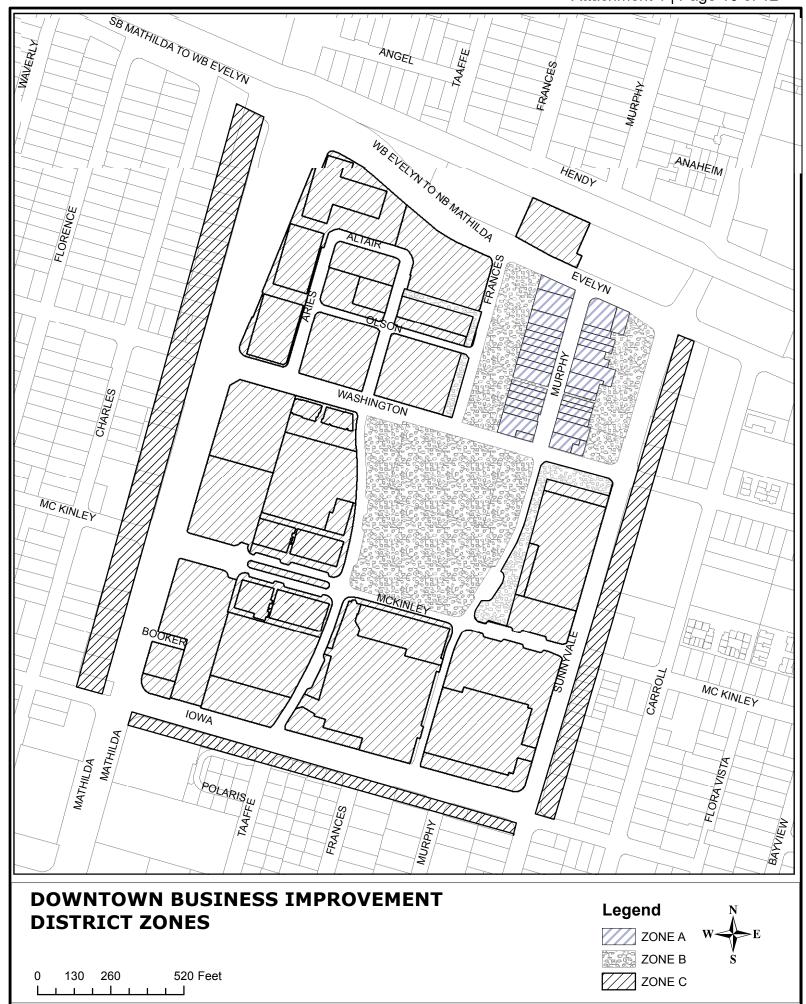

**1.A** <u>23-0266</u> Approve the List(s) of Claims and Bills Approved for Payment by the City Manager

**<u>Recommendation</u>**: Approve the list(s) of claims and bills.

| 1.B              | <u>23-0039</u> | Accept Pavement Management Technical Assistance Program<br>Round 24 Grant Funds from the Metropolitan Transportation<br>Commission to Complete a Citywide Pavement Condition<br>Assessment to Qualify for Regional Discretionary Funds and<br>Approve Budget Modification No. 14 in the amount of \$18,300                                                                                                                                                                                                                                             |
|------------------|----------------|--------------------------------------------------------------------------------------------------------------------------------------------------------------------------------------------------------------------------------------------------------------------------------------------------------------------------------------------------------------------------------------------------------------------------------------------------------------------------------------------------------------------------------------------------------|
| <u>Re</u>        | ecommendation: | Accept Pavement Management Technical Assistance Program<br>Round 24 Grant Funds from the Metropolitan Transportation<br>Commission to Complete a Citywide Pavement Condition<br>Assessment to Qualify for Regional Discretionary Funds and<br>Approve Budget Modification No. 14 in the amount of \$18,300.                                                                                                                                                                                                                                            |
| 1.C              | <u>23-0168</u> | Approve the Downtown Sunnyvale Business Improvement<br>District (BID) Annual Report for Fiscal Year 2022/23 and Adopt<br>Resolution of Intention to Levy and Collect an Annual<br>Assessment to Reauthorize the BID for Fiscal Year 2023/24                                                                                                                                                                                                                                                                                                            |
| <u>Re</u>        | ecommendation: | Approve the Fiscal Year 2022/23 BID Annual Report, adopt the Resolution of Intention to Levy and Collect an Assessment and Reauthorize the Business Improvement District for Fiscal Year 2023/24, and schedule the public hearing for May 2, 2023.                                                                                                                                                                                                                                                                                                     |
|                  |                |                                                                                                                                                                                                                                                                                                                                                                                                                                                                                                                                                        |
| 1.D              | <u>23-0486</u> | Ratify Appointment of Councilmember Murali Srinivasan as<br>Councilmember Russ Melton's Proxy to the Santa Clara<br>County Airport Land Use Commission (ALUC)                                                                                                                                                                                                                                                                                                                                                                                          |
|                  |                | Councilmember Russ Melton's Proxy to the Santa Clara                                                                                                                                                                                                                                                                                                                                                                                                                                                                                                   |
|                  |                | Councilmember Russ Melton's Proxy to the Santa Clara<br>County Airport Land Use Commission (ALUC)<br>Staff makes no recommendation. By approval of the consent<br>calendar, Council ratifies the appointment of Councilmember<br>Murali Srinivasan to Seat 07A as Councilmember Russ<br>Melton's proxy to the Santa Clara County Airport Land Use                                                                                                                                                                                                      |
| <u>Re</u><br>1.E | ecommendation: | Councilmember Russ Melton's Proxy to the Santa Clara<br>County Airport Land Use Commission (ALUC)<br>Staff makes no recommendation. By approval of the consent<br>calendar, Council ratifies the appointment of Councilmember<br>Murali Srinivasan to Seat 07A as Councilmember Russ<br>Melton's proxy to the Santa Clara County Airport Land Use<br>Commission.<br>Adopt Ordinance No. 3212-23 Amending Various Sections of<br>Title 16 (Buildings and Construction) and Title 19 (Zoning) of<br>the Sunnyvale Municipal Code Related to the Board of |