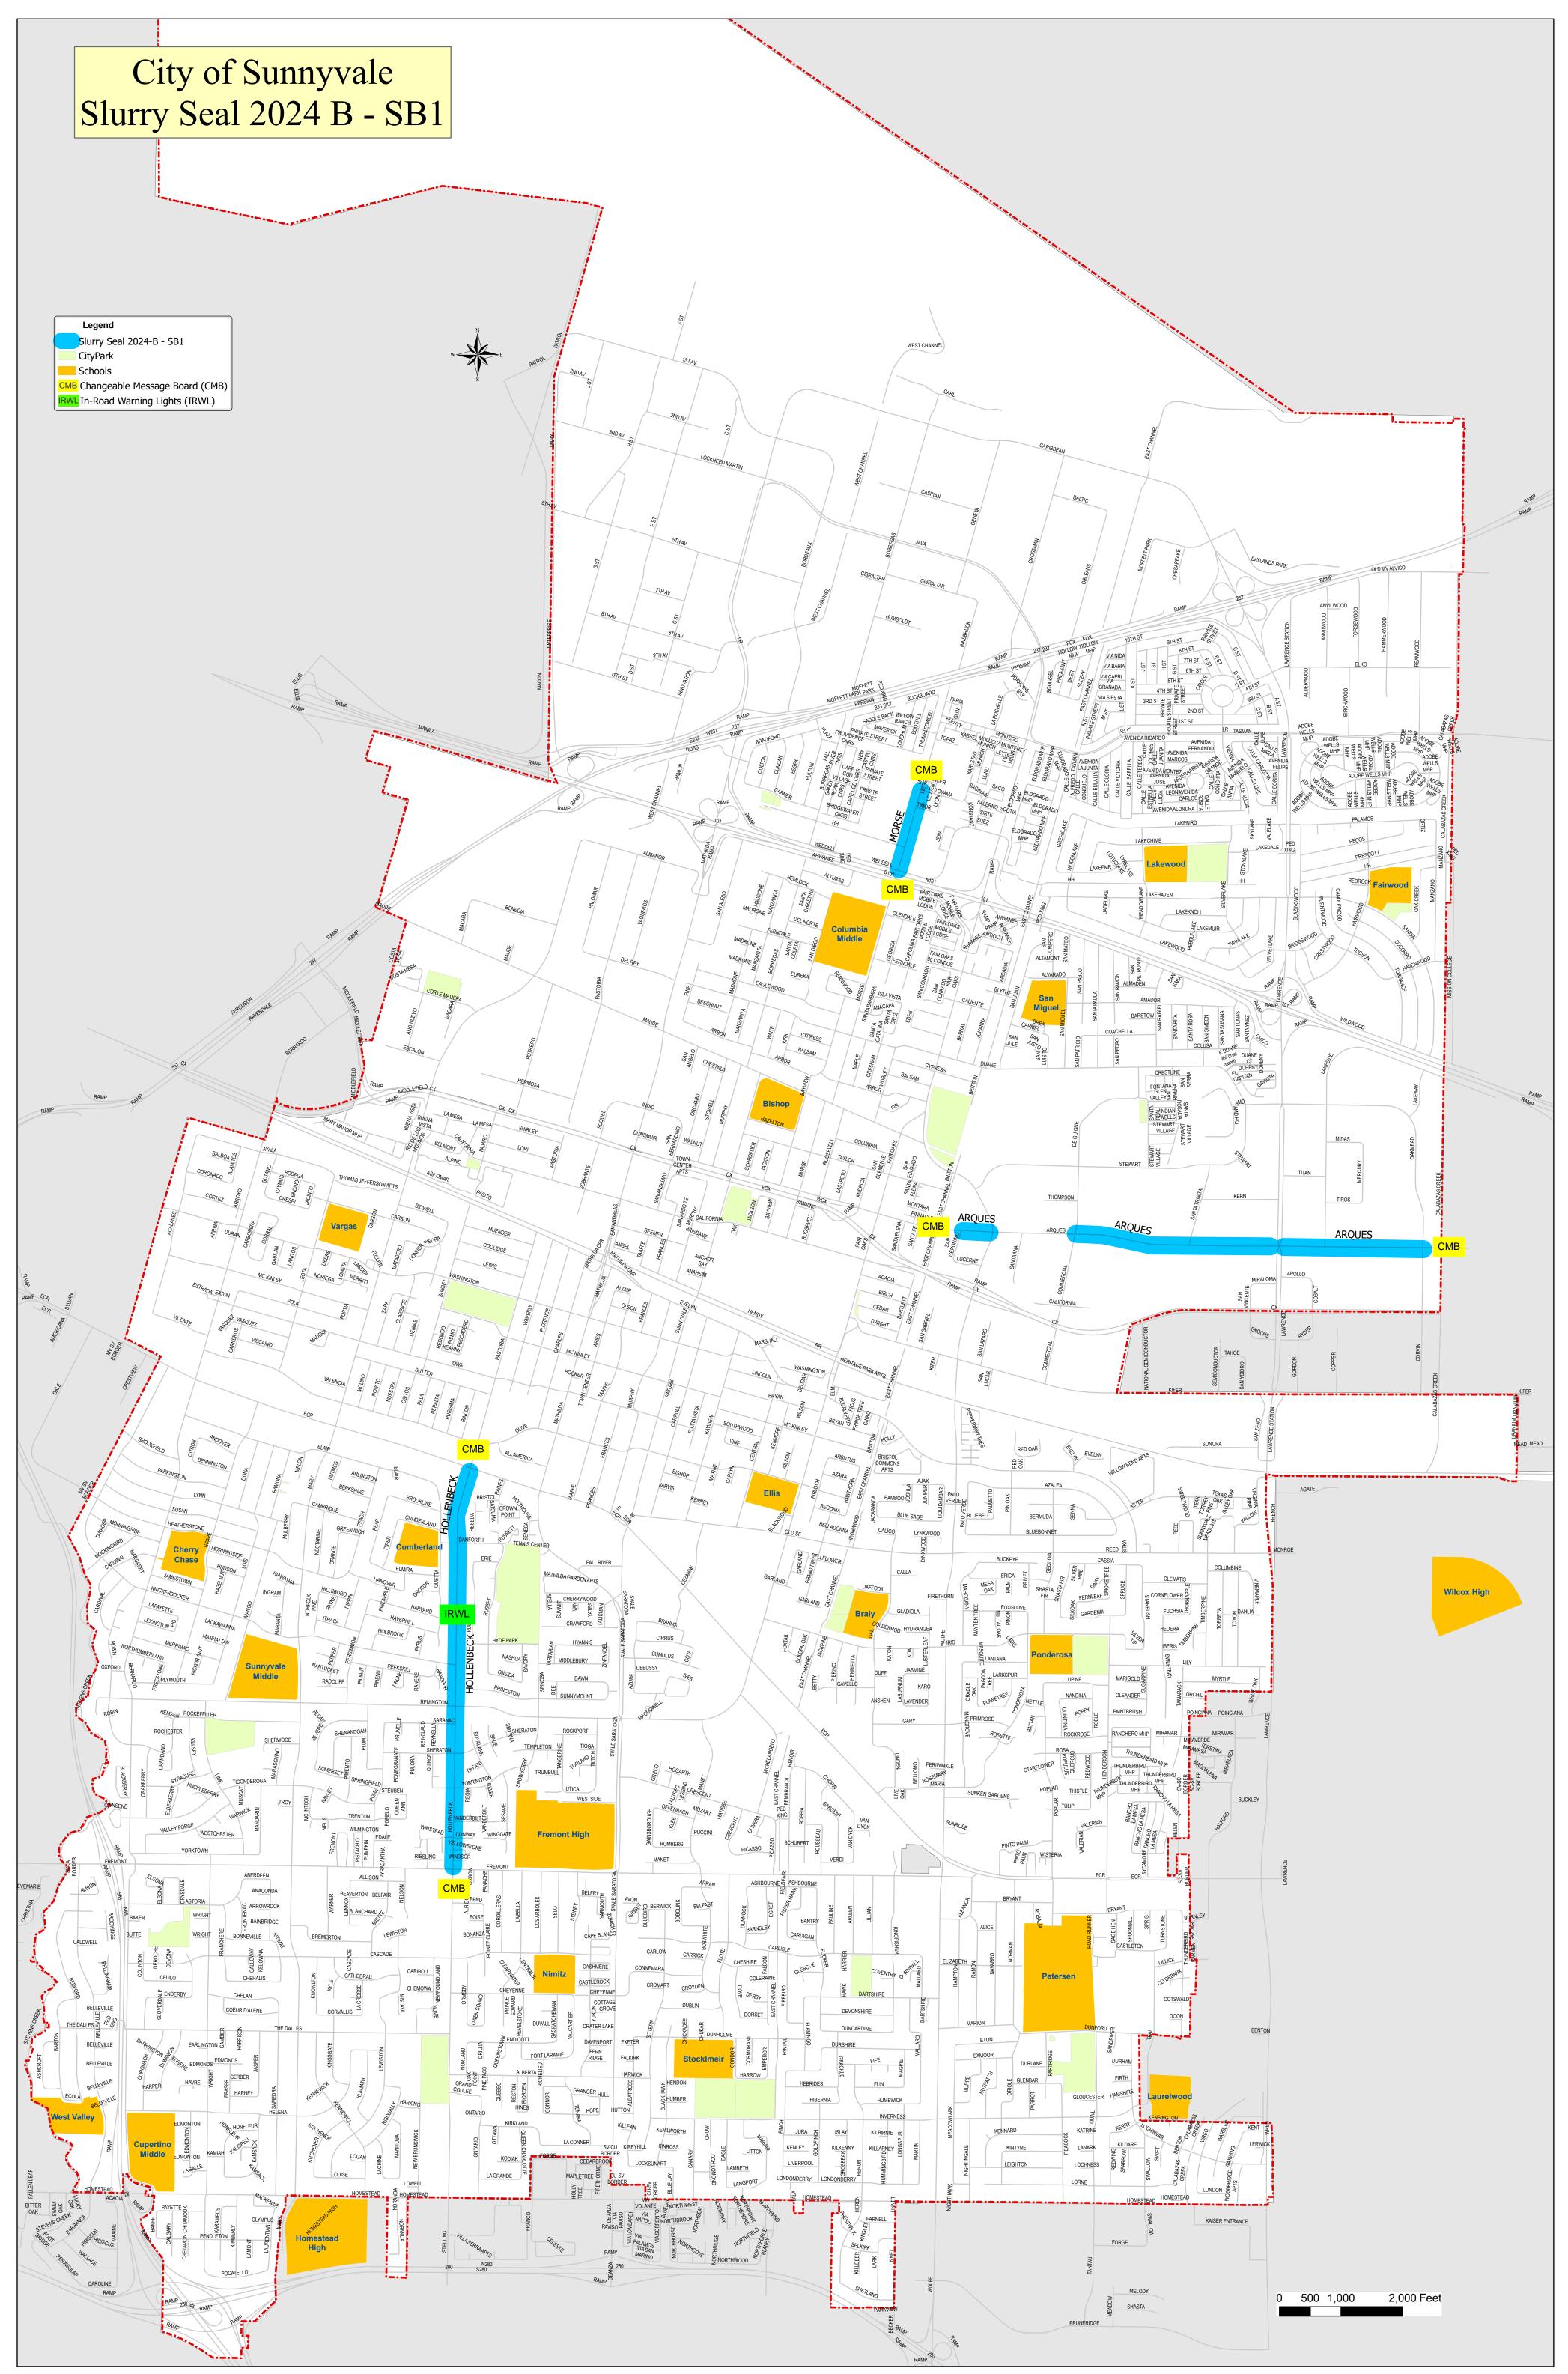

**<u>Recommendation</u>**: Approve the list(s) of claims and bills.

**1.B** <u>24-0414</u> Award of Contract to Graham Contractors, Inc. in the Amount of \$781,840.41 for Slurry Seal 2024 B-SB1 Project No. ST-23-07 and Finding of Categorical Exemption from the California Environmental Quality Act (CEQA) Pursuant to CEQA Guidelines Section 15301(c)