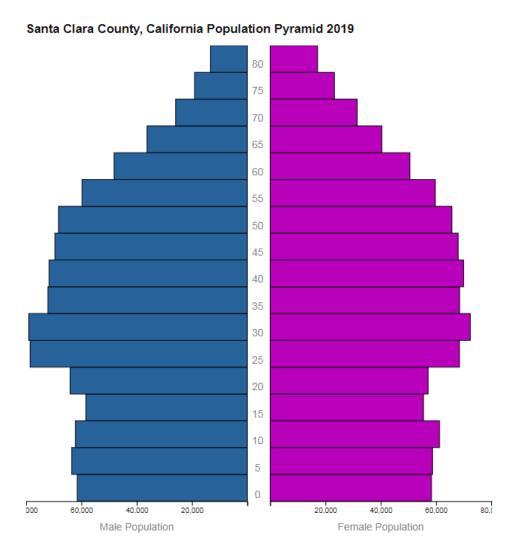

ults 65+ in Sunnyvale**

The primary races for this age group are 60% White, 34% Asian and 8% Hispanic. Approximately 42% speak a language other than English, with 28% speaking English less than "very well." Of this age group, approximately 15% have incomes at 149% of the federal poverty level, or less. While this may seem like a relatively low percentage, if you compared the income of older adults to the Elder Index, which measures how much income older adults needs to live in Santa Clara County, this percentage increases to 30% (Elder Index, 2018).

The median age for this group is 74 years, with 6% between 65 to 74 years, 4% between 75 to 84 years and 2% over 84. Although the proportion of older adults in Sunnyvale is comparatively low right now, it is projected to increase over time.



This population pyramid highlights how Santa Clara County is expected to increase its population of ages 60+ by more than 200% from 2010-2060 with most of the growth occurring between 2010-2030. Within the 85+ age group, growth is expected at 605%, with most of the growth between 2030-2040. (Santa Clara County Population, 2019)

Sunnyvale's changing population mirrors that of Santa Clara County, which has spurred the development of the Age-Friendly initiative. During the 2011 County of Santa Clara's Board of Supervisor's State of the County Address, a Seniors' Agenda was formed to start addressing how the County and its Cities were preparing for the changing demographics. In 2015, the Seniors' Agenda recommended that Santa Clara County pursue designation as an Age-Friendly County, with e