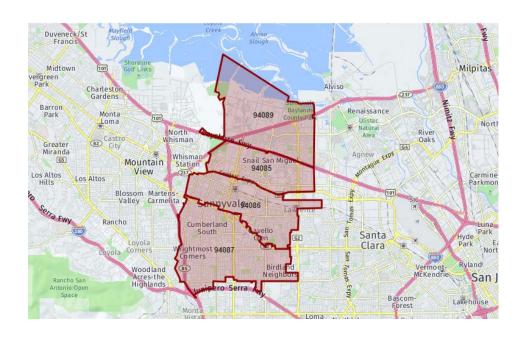

San Francisco Bay Area. Its current population of 153, 656 makes it the second largest city

in Santa Clara County (World Population Review, 2019). Sunnyvale's first industries were the Hendy Ironworks and Libby Cannery, but during World War II, the city became more focused on the defense and aerospace industries. In the 1950s and 1960s, almost 65% of the City's housing was built



along with 50% of the industrial buildings; the population increased to 96,000. In the latter part of the Twentieth Century, Sunnyvale attracted more technology companies and its population continued to grow. This growth slowed in the early 2000's with the recession, but the economy of Sunnyvale has continued to rebound after 2005 with the development of new industries and jobs (Sunnyvale General Plan, 2011).



Sunnyvale is 22.69 square miles and lies between the cities of Santa Clara, Cupertino, Los Altos and Mountain View. Residential properties encompass 52% of the land use while industrial and office account for 26%, along with open space at 8%. (Community Development Department, 2006). Sunnyvale has been known for its long-range planning, which has kept the City sustainable through years of recessions and other fiscal challenges. Per research from SmartAsset, Sunnyvale was ranked as one of the safest cities in America in 2018 (Wood, 2019). The Department of Public Safety has the distinction of being one of the few departments that integrates police, fire and emergency response.

The City of Sunnyvale updated its General Plan in 2011. The General Plan is the tool that provides long-term goa