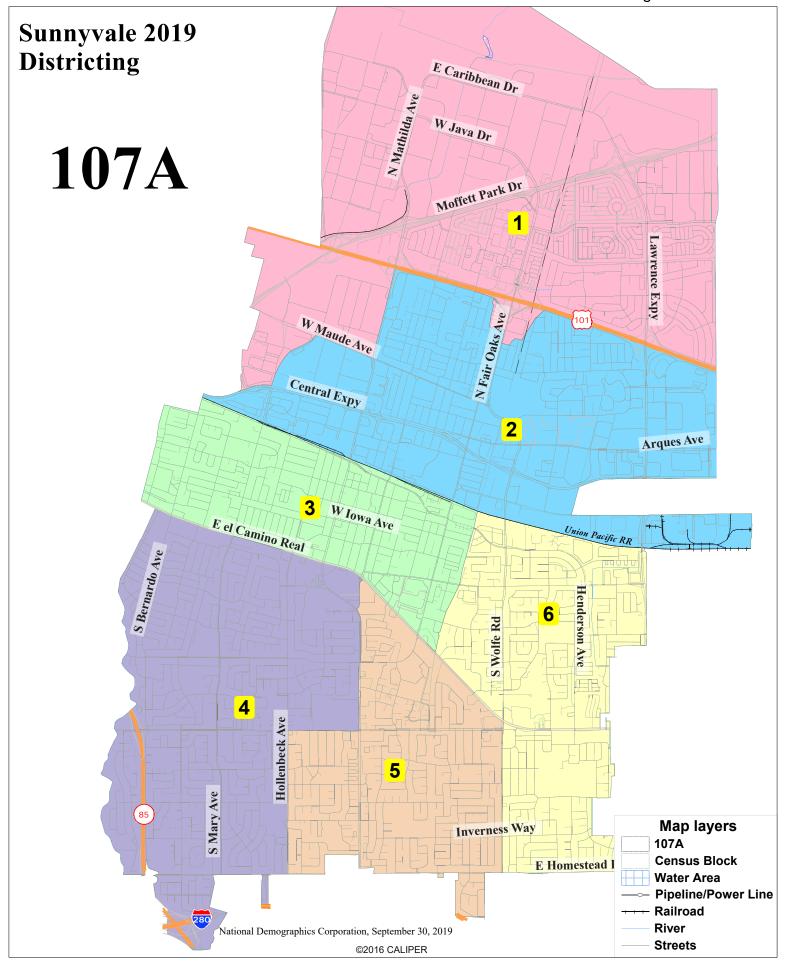

2 19-0678 Public Hearing Pursuant to Elections Code Section 10010(a) (2) to Receive Public Comment Regarding the Content of the Refined Draft City Council Districting Maps Published on November 5, 2019, and the Proposed Sequence of Elections

**Recommendation:** Alternative 1: Select a single map and election sequence and provide direction to staff to bring an Ordinance for Council's consideration and introduction consistent with the selected map and election sequencing at its December 3, 2019 meeting.

Deputy City Manager Jaqui Guzmán, David Early, Placeworks and Douglas Johnson, National Demographics Corporation provided the staff report and presentations.

Public Hearing opened at 9:48 p.m.

Elsa Amboy voiced support for the Unity Map 120D, with Districts 1, 2 and 3 scheduled for the November 2020 election.

Evelyn Rocha shared comments from Jannette Brambila Ramirez supporting Latinx representation and Map 120D with Districts 1, 2 and 3 scheduled for the November 2020 election.

Gail Rubino communicated support for Map 107A.

Linda Sell voiced support for Map 120D.

Martin Pyne shared support for Map 121A.

Judy Pavlick explained details regarding Map 120D.

Frances Stanley communicated support for Map 107A, with Districts 1, 2 and 5 scheduled for the November 2020 election.

Cal Cornwell voiced support for Map 120D, with Districts 1, 2 and 3 scheduled for the November 2020 election.

Coleen Hausler shared support for Map 120D, with Districts 1, 2 and 3 scheduled for the November 2020 election.

Galen Davis communicated support for Map 120D, with Districts 1, 2 and 3 scheduled for the November 2020 election.

Nitinkumar I. Shroff voiced support for Map 120D.

Mike Serrone shared support for the remaining maps, with a preference for Maps 107A and 120A. He communicated a preference for sequencing that does not clump districts together each election.

Donna Beres voiced support for Map 120D.

Richard Mehlinger shared priorities for district election sequencing and support for Maps 120C, 120D and 121A, with a preference for Maps 120C and 121A.

Steve Scandalis shared details of the No Directly Elected Sunnyvale Mayor campaign committee and associated 7-member district voting system maps.

Public Hearing closed at 10:49 p.m.

MOTION: Councilmember Hendricks moved and Mayor Klein seconded the motion to move forward with Map 120D.

The motion carried with the following vote:

Yes: 6 - Mayor Klein