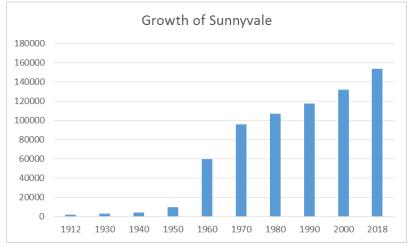

| 24       |
| Implementation Strategy                          | 26       |
| Deferences                                       | 24       |

#### **Community Analysis**

#### **Introduction to the City of Sunnyvale**

The City of Sunnyvale was incorporated in 1912, when its population was 1,800 residents. Sunnyvale is considered the "Heart of Silicon Valley" and is the seventh most populous city in the San Francisco Bay Area. Its current population of 153, 656 makes it the second largest city

in Santa Clara County (World Population Review, 2019). Sunnyvale's first industries were the Hendy Ironworks and Libby Cannery, but during World War II, the city became more focused on the defense and aerospace industries. In the 1950s and 1960s, almost 65% of the City's housing was built



along with 50% of the industrial buildings; the population increased to 96,000. In the latter part of the Twentieth Century, Sunnyvale attracted more technology companies and its population continued to grow. This growth slowed in the early 2000's with the recession, but the economy of Sunnyvale has continued to rebound after 2005 with the development of new industries and jobs (Sunnyvale General Plan, 2011).



Sunnyvale is 22.69 square miles and lies between the cities of Santa Clara, Cupertino, Los Altos and Mountain View. Residential properties encompass 52% of the land use while industrial and office account for 26%, along with open space at 8%. (Community Development Department, 2006). Sunnyvale has been known for its long-range planning, which has kept the City sustainable through