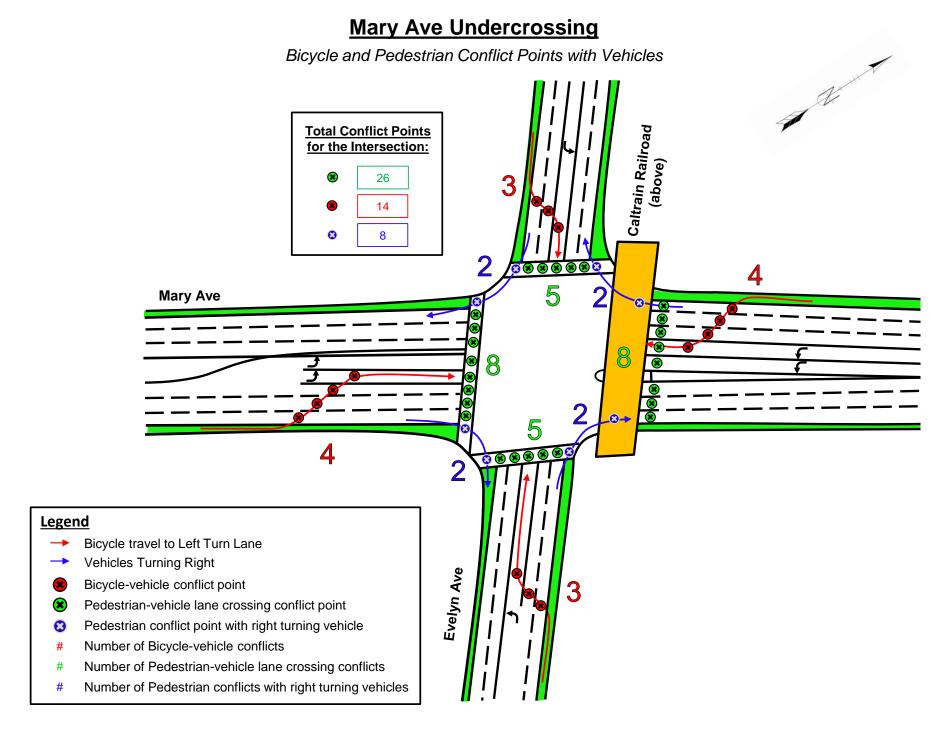

## **Mary Ave Undercrossing with Jug Handle** Bicycle and Pedestrian Conflict Points with Vehicles Subtotal Conflicts: Driveway **Mary Ave** Caltrain Railroad Bidwell Ave **Total Conflict Points** for Both Intersections: 16 12 **Legend** Subtotal Conflicts: Bicycle Travel Path Vehicles Turning Right Bicycle-vehicle conflict point Pedestrian-vehicle lane crossing conflict point Pedestrian conflict point with right turning vehicle Number of Bicycle-vehicle conflicts Number of Pedestrian-vehicle lane crossing conflicts Number of Pedestrian conflicts with right turning vehicles