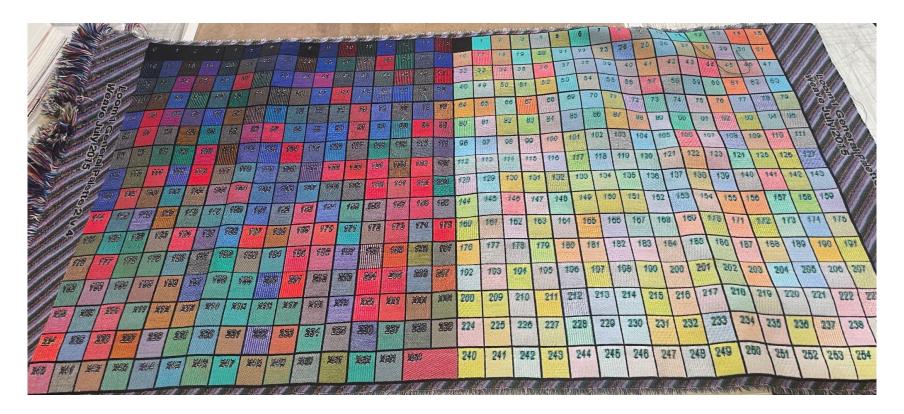

The Sunnyside of My Abstracted Garden, two panel installation, tapestry

Attachment 9 Page 11 of 14

Jacquard Loom palette, a mix of cotton, wool and synthetic threads