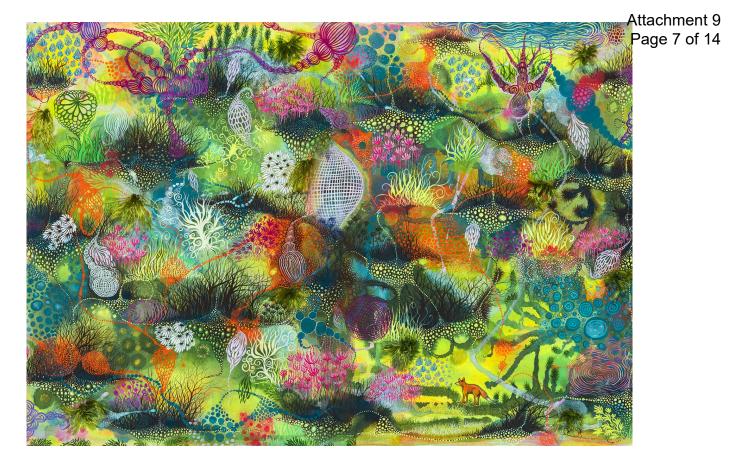

# CARRIE LEDERER Page 1 of 14

# Oakland, CA





City of Palo Alto mural: Lost in My Abstracted Garden

Attachment 9 Page 2 of 14



City of Palo Alto mural + details



Facebook Artist in Residence: The Land of Magic Awaits

Attachment 9 Page 5 of 14



City of Menlo Park mural: Under the Wide Sky We Gather



City of Menlo Park mural: Under the Wide Sky We Gather



### The Sunnyside of My Abstracted Garden, 8' x 11', Tapestry

My imagery is a visual reminder about the beauty and fragile state of our natural world.



#### The Sunnyside of My Abstracted Garden, tapestry detail

The tapestry will be tactile, abundant in detail and add a friendly warmth to the space



The Sunnyside of My Abstracted Garden, two panels, tapestry



The Sunnyside of My Abstracted Garden, two panel installation, tapestry

Attachment 9 Page 11 of 14



Jacquard Loom palette, a mix of cotton, wool and synthetic threads



# Tapestry installation + detail: nature abstracted

Attachment 9 Page 13 of 14



## Tapestry detail: Find the Fox!



Attachment 9 Page 14 of 14

Thank you!