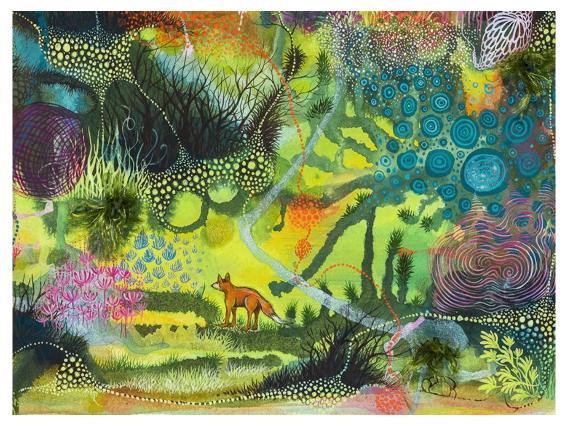

nce: The Land of Magic Awaits

Attachment 9 Page 5 of 14



City of Menlo Park mural: Under the Wide Sky We Gather



City of Menlo Park mural: Under the Wide Sky We Gather



### The Sunnyside of My Abstracted Garden, 8' x 11', Tapestry

My imagery is a visual reminder about the beauty and fragile state of our natural world.



#### The Sunnyside of My Abstracted Garden, tapestry detail

The tapestry will be tactile, abundant in detail and add a friendly warmth to the space



The Sunnyside of My Abstracted Garden, two panels, tapestry



The Sunnyside of My Abstracted Garden, two panel installation, tapestry

Attachment 9 Page 11 of 14



Jacquard Loom palette, a mix of cotton, wool and synthetic threads



# Tapestry installation + detail: nature abstracted

Attachment 9 Page 13 of 14



## Tapestry detail: Find the Fox!



Attachment 9 Page 14 of 14

Thank you!