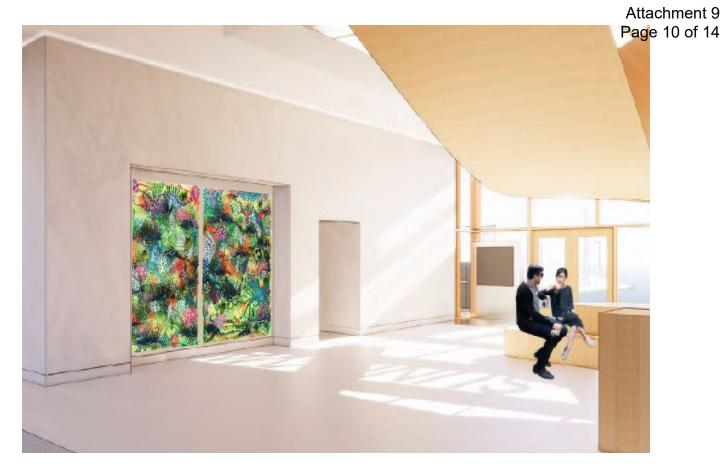

The Sunnyside of My Abstracted Garden, two panel installation, tapestry

Attachment 9 Page 11 of 14

Jacquard Loom palette, a mix of cotton, wool and synthetic threads