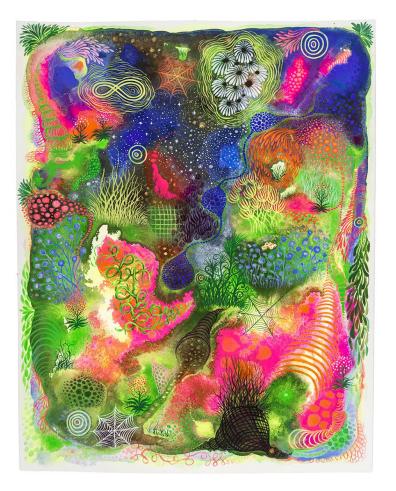

ment 9 Page 5 of 14



City of Menlo Park mural: Under the Wide Sky We Gather



City of Menlo Park mural: Under the Wide Sky We Gather



### The Sunnyside of My Abstracted Garden, 8' x 11', Tapestry

My imagery is a visual reminder about the beauty and fragile state of our natural world.



#### The Sunnyside of My Abstracted Garden, tapestry detail

The tapestry will be tactile, abundant in detail and add a friendly warmth to the space



The Sunnyside of My Abstracted Garden, two panels, tapestry



The Sunnyside of My Abstracted Garden, two panel installation, tapestry

Attachment 9 Page 11 of 14



Jacquard Loom palette, a mix of cotton, wool and synthetic threads



# Tapestry installation + detail: nature abstracted

Attachment 9 Page 13 of 14



## Tapestry detail: Find the Fox!



Attachment 9 Page 14 of 14

Thank you!