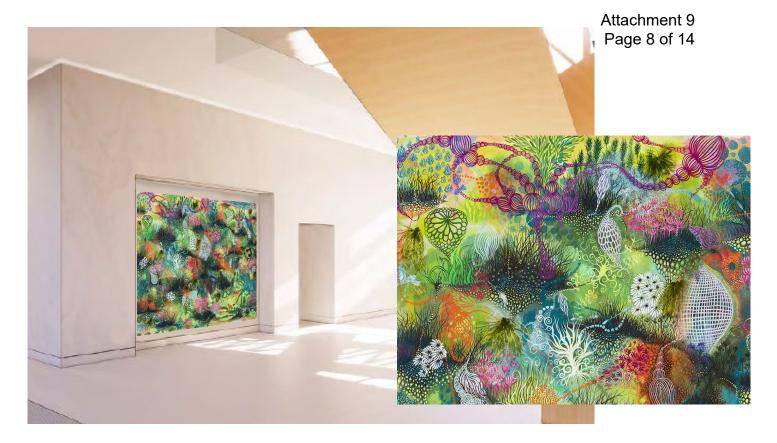

# CARRIE LEDERER Page 1 of 14

# Oakland, CA





City of Palo Alto mural: Lost in My Abstracted Garden

Attachment 9 Page 2 of 14



City of Palo Alto mural + details



Facebook Artist in Residence: The Land of Magic Awaits

Attachment 9 Page 5 of 14



City of Menlo Park mural: Under the Wide Sky We Gather



City of Menlo Park mural: Under the Wide Sky We Gather



### The Sunnyside of My Abstracted Garden, 8' x 11', Tapestry

My imagery is a visual reminder about the beauty and fragile state of our natural world.



#### The Sunnyside of My Abstracted Garden, tapestry detail

The tapestry will be tactile, abundant in detail and add a friendly warmth to the space



The Sunnyside of My Abstracted Garden, two panels, tapestry



The Sunnyside of My Abstracted Garden, two panel installation, tapestry

Attachment 9 Page 11 of 14



Jacquard Loom palette, a mix of cotton, wool and synthetic threads



# Tapestry installation + detail: nature abstracted

Attachment 9 Page 13 of 14



## Tapestry detail: Find the Fox!



Attachment 9 Page 14 of 14

Thank you!