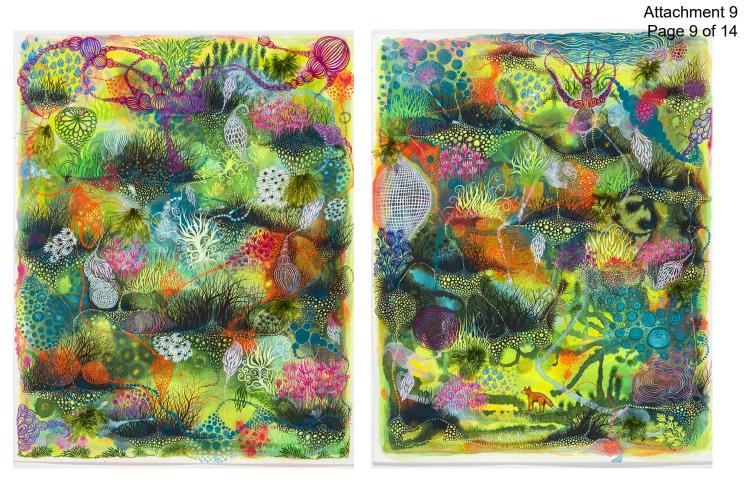

#### The Sunnyside of My Abstracted Garden, tapestry detail

The tapestry will be tactile, abundant in detail and add a friendly warmth to the space

The Sunnyside of My Abstracted Garden, two panels, tapestry

The Sunnyside of My Abstracted Garden, two panel installation, tapestry

Attachment 9 Page 11 of 14

Jacquard Loom palette, a mix of cotton, wool and synthetic threads