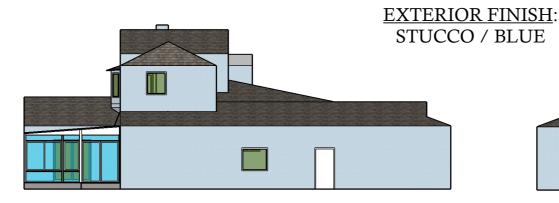

### DATA TABLE:

- LOT SIZE: 6,200 SF
- (E) GARAGE: 448 SF
- (E) LOT COVERAGE: 2,231 SF
- (E) TOTAL FLOOR AREA: 2,902 SF
- (P) NEW PATIO ENCLOSURE: 245 SF, 3.95%
- (P) LOT COVERAGE: 2,476 SF, 39.93%
- (P) TOTAL FLOOR AREA: 3,147 SF, 50.75%
- \*\*INFORMATION PROVIDED BY CITY RECORDS/PREVIOUSLY APPROVED PERMITS\*\*

ROOF PITCH: 4" ON 12"

5/6

RIGHT SIDE ELEVATIONS

<u>(P)</u> ARCHITECTURAL ELEVATIONS SCALE: 1/16" = 1'-0"

CONSTRUCTION+DESIGN INC.

GDM CONSTRUCTION + DESIGN INC. 5893 WINFIELD BLVD SAN JOSE, CA. 95123 408.656.0551 CA.LIC # 1027191 EXP: 04/30/21