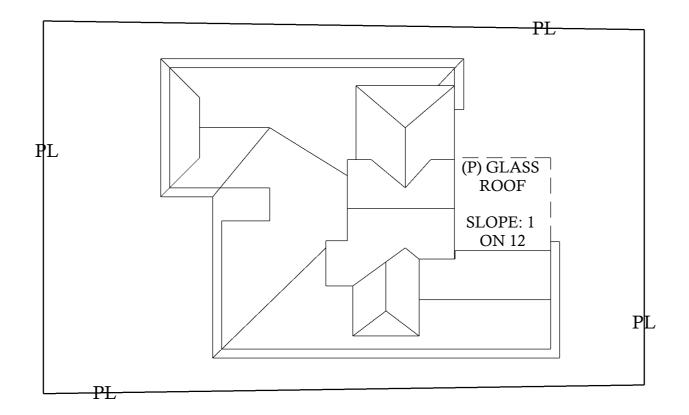

EXISTING ROOFS: 4 ON 12 SLOPE

SCALE: 1/16" = 1'-0"

ROOF PLAN

CONSTRUCTION+DESIGN INC.

GDM CONSTRUCTION + DESIGN INC. 5893 WINFIELD BLVD SAN JOSE, CA. 95123 408.656.0551 CA.LIC # 1027191 EXP: 04/30/21

DANNY CHIU 1612 VIREO AVE SUNNYVALE, CA, 94087 408.674.5389