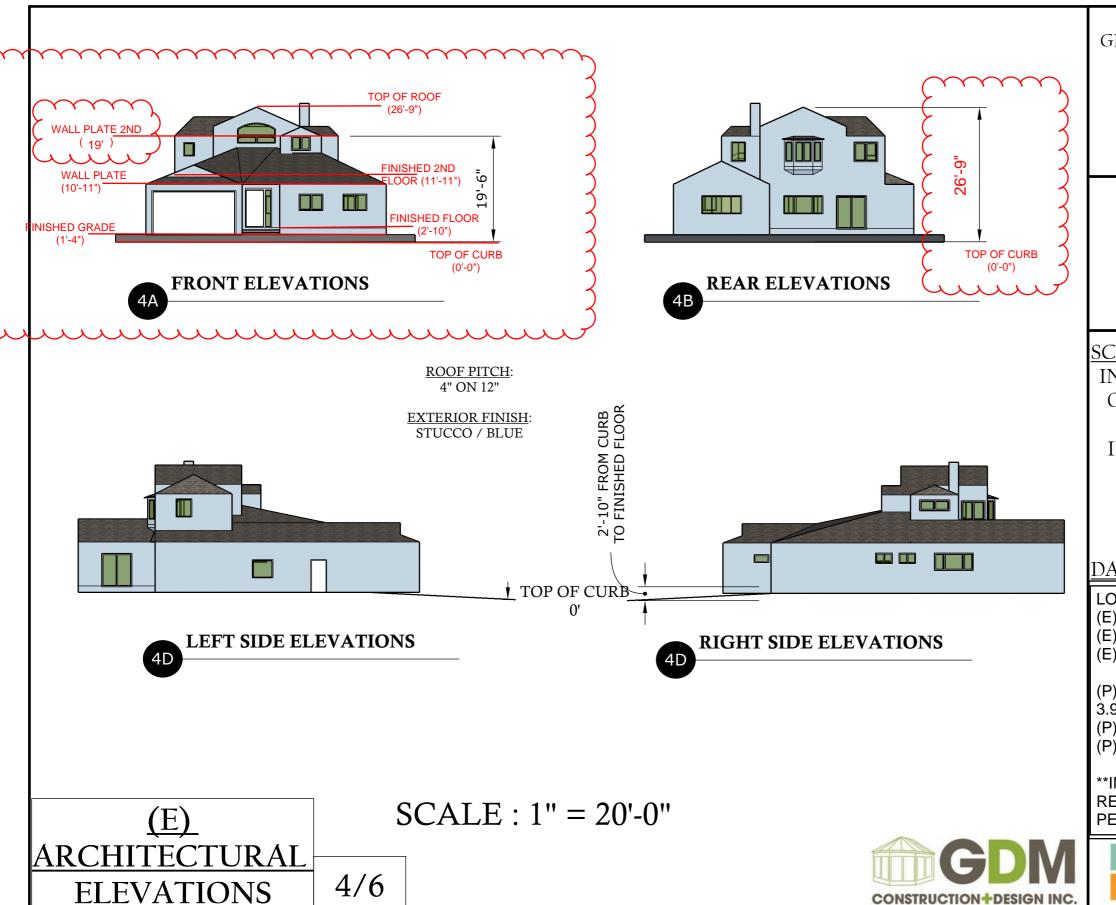

### DATA TABLE:

- LOT SIZE: 6,200 SF
- (E) GARAGE: 448 SF
- (E) LOT COVERAGE: 2,231 SF
- (E) TOTAL FLOOR AREA: 2,902 SF
- (P) NEW PATIO ENCLOSURE: 245 SF, 3.95%
- (P) LOT COVERAGE: 2,476 SF, 39.93%
- (P) TOTAL FLOOR AREA: 3,147 SF, 50.75%
- \*\*INFORMATION PROVIDED BY CITY RECORDS/PREVIOUSLY APPROVED PERMITS\*\*

ROOF PITCH: 4" ON 12"

5/6

RIGHT SIDE ELEVATIONS

<u>(P)</u> ARCHITECTURAL ELEVATIONS SCALE: 1/16" = 1'-0"

CONSTRUCTION+DESIGN INC.

GDM CONSTRUCTION + DESIGN INC. 5893 WINFIELD BLVD SAN JOSE, CA. 95123 408.656.0551 CA.LIC # 1027191 EXP: 04/30/21