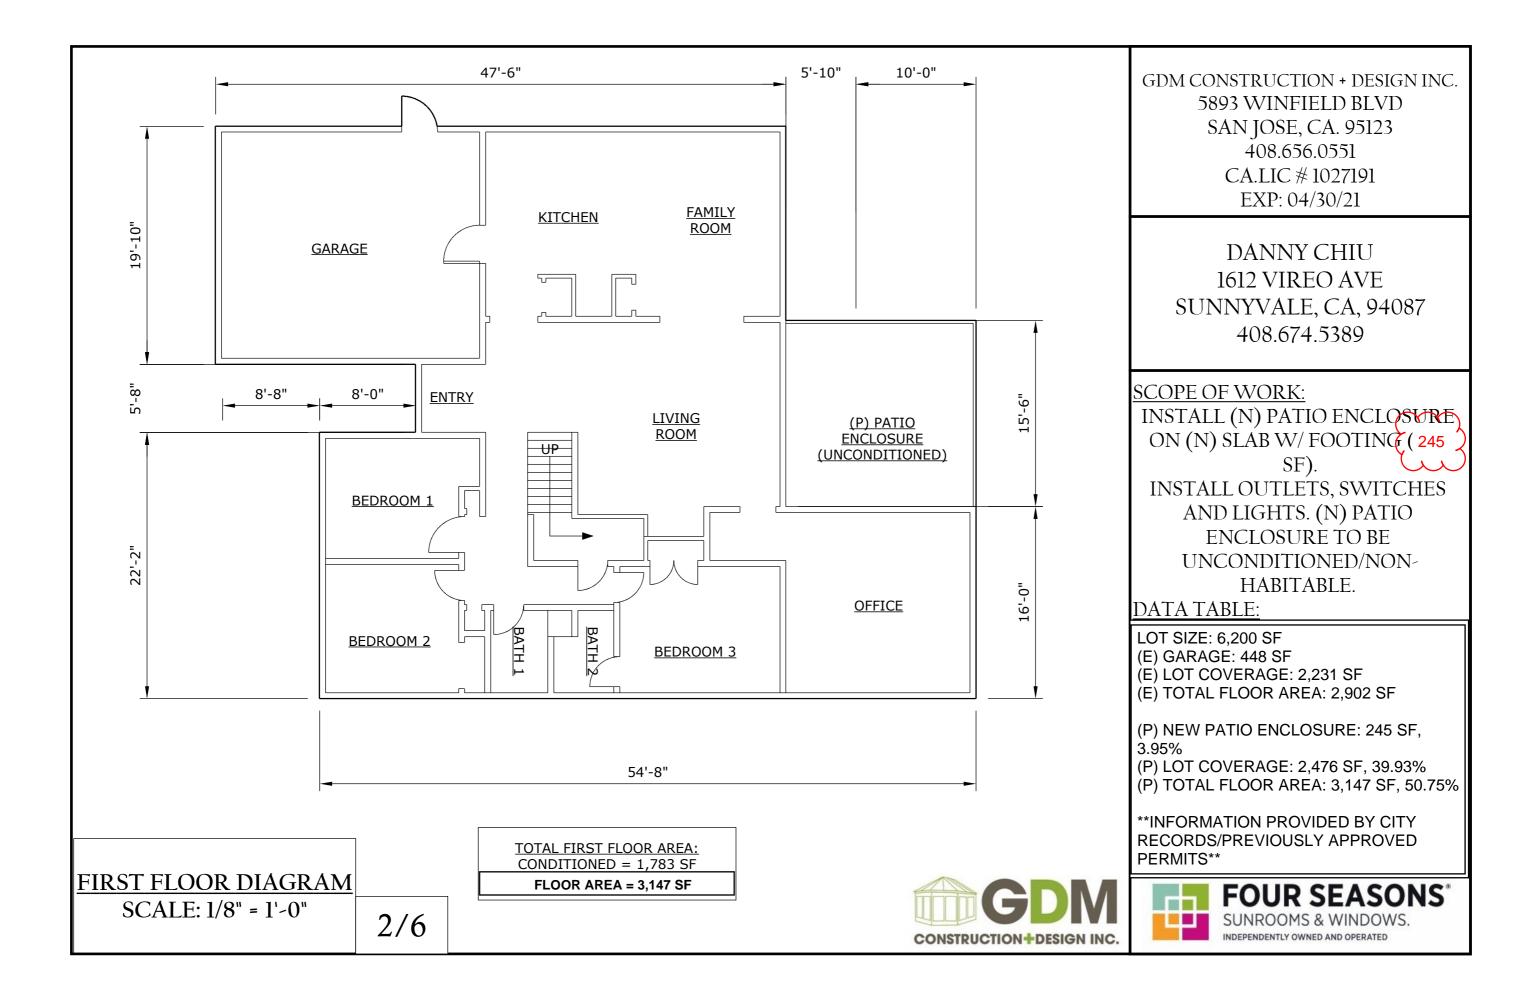

### SCOPE OF WORK:

INSTALL (N) PATIO ENCLOSURE ON (N) SLAB W/ FOOTING (245 SF).

INSTALL OUTLETS, SWITCHES
AND LIGHTS. (N) PATIO
ENCLOSURE TO BE
UNCONDITIONED/NONHABITABLE.

# DATA TABLE:

LOT SIZE: 6,200 SF

- (E) GARAGE: 448 SF
- (E) LOT COVERAGE: 2,231 SF
- (E) TOTAL FLOOR AREA: 2,902 SF
- (P) NEW PATIO ENCLOSURE: 245 SF, 3.95%
- (P) LOT COVERAGE: 2,476 SF, 39.93%
- (P) TOTAL FLOOR AREA: 3,147 SF, 50.75%

GDM CONSTRUCTION + DESIGN INC. 5893 WINFIELD BLVD SAN JOSE, CA. 95123 408.656.0551 CA.LIC # 1027191 EXP: 04/30/21

> DANNY CHIU 1612 VIREO AVE SUNNYVALE, CA, 94087 408.674.5389