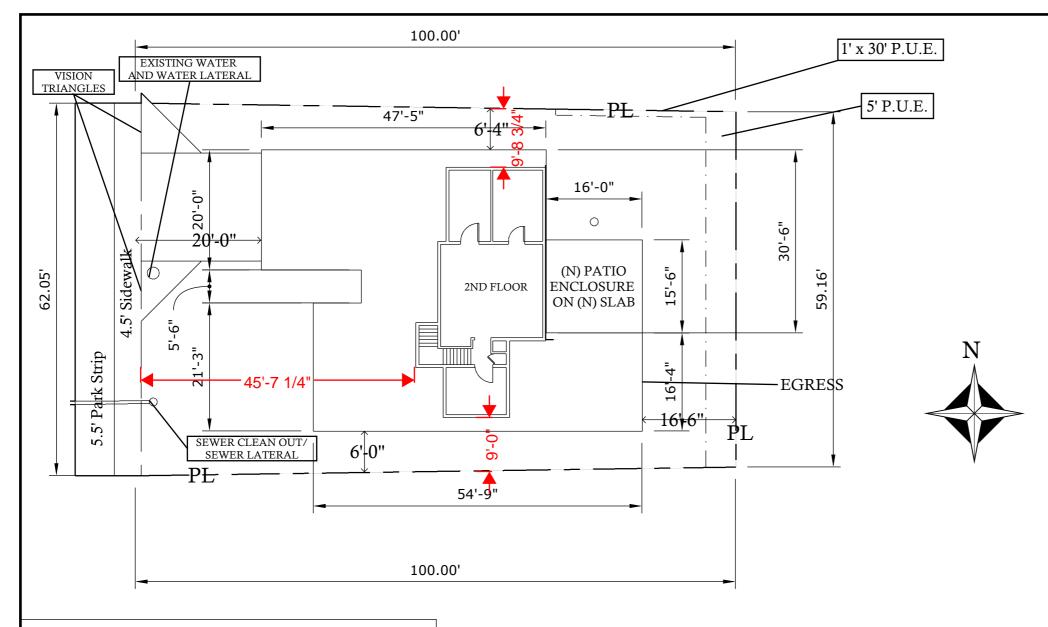

# REAR YARD ENCROACHMENT:

ENCROACHMENT AVAILABLE:

20' x 59.16 = 1,183 25% of 1,183 = 296

Encreachment must be less than \$110 SF.

**EXISTING ENCROACHMENT:** 

3'-6" X 16'-4" = 57.16 SF = 57 SF

NEW ENCROACHMENT:

3'-6" X 15'-6" = 54.25 SF = 54 SF

TOTAL ENCORACHMENT = 111 SF

Therefore, we have used 9.00% of the required rear yard

**SCALE:** 1/16" = 1'-0"

NOTE:

1. PROTECT CITY TREES
THROUGHOUT CONSTRUCTION
2. THERE WILL BE NO WORK IN
THE PUBLIC RIGHT-OF-WAY
3. ALL MATERIALS AND TOOLS
WILL BE STORED IN THE BACKYARD
OF THE PROJECT SITE

SITE PLAN

1/6

GDM CONSTRUCTION + DESIGN INC. 5893 WINFIELD BLVD SAN JOSE, CA. 95123 408.656.0551 CA.LIC # 1027191 EXP: 04/30/23

DANNY CHIU 1612 VIREO AVE SUNNYVALE, CA, 94087 408.674.5389