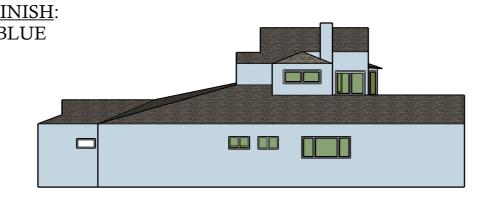

ROOF PITCH: 4" ON 12"

5/6

RIGHT SIDE ELEVATIONS

<u>(P)</u> ARCHITECTURAL ELEVATIONS SCALE: 1/16" = 1'-0"

CONSTRUCTION+DESIGN INC.

GDM CONSTRUCTION + DESIGN INC. 5893 WINFIELD BLVD SAN JOSE, CA. 95123 408.656.0551 CA.LIC # 1027191 EXP: 04/30/21