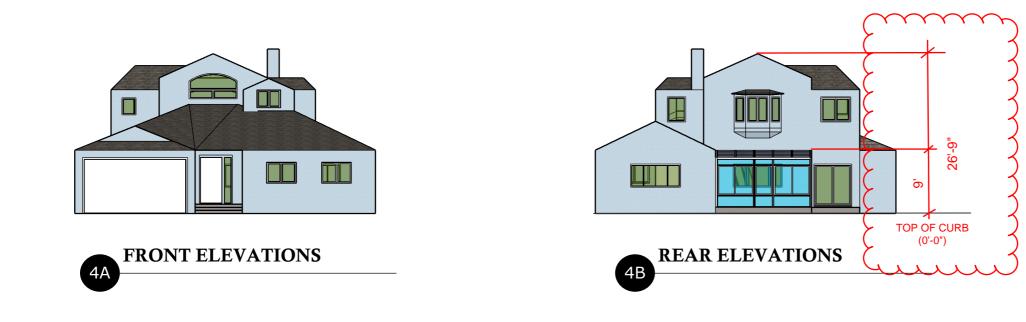

### DATA TABLE:

- LOT SIZE: 6,200 SF
- (E) GARAGE: 448 SF
- (E) LOT COVERAGE: 2,231 SF
- (E) TOTAL FLOOR AREA: 2,902 SF
- (P) NEW PATIO ENCLOSURE: 245 SF, 3.95%
- (P) LOT COVERAGE: 2,476 SF, 39.93%
- (P) TOTAL FLOOR AREA: 3,147 SF, 50.75%
- \*\*INFORMATION PROVIDED BY CITY RECORDS/PREVIOUSLY APPROVED PERMITS\*\*

ROOF PITCH: 4" ON 12"

5/6

RIGHT SIDE ELEVATIONS

<u>(P)</u> ARCHITECTURAL ELEVATIONS SCALE: 1/16" = 1'-0"

CONSTRUCTION+DESIGN INC.

GDM CONSTRUCTION + DESIGN INC. 5893 WINFIELD BLVD SAN JOSE, CA. 95123 408.656.0551 CA.LIC # 1027191 EXP: 04/30/21