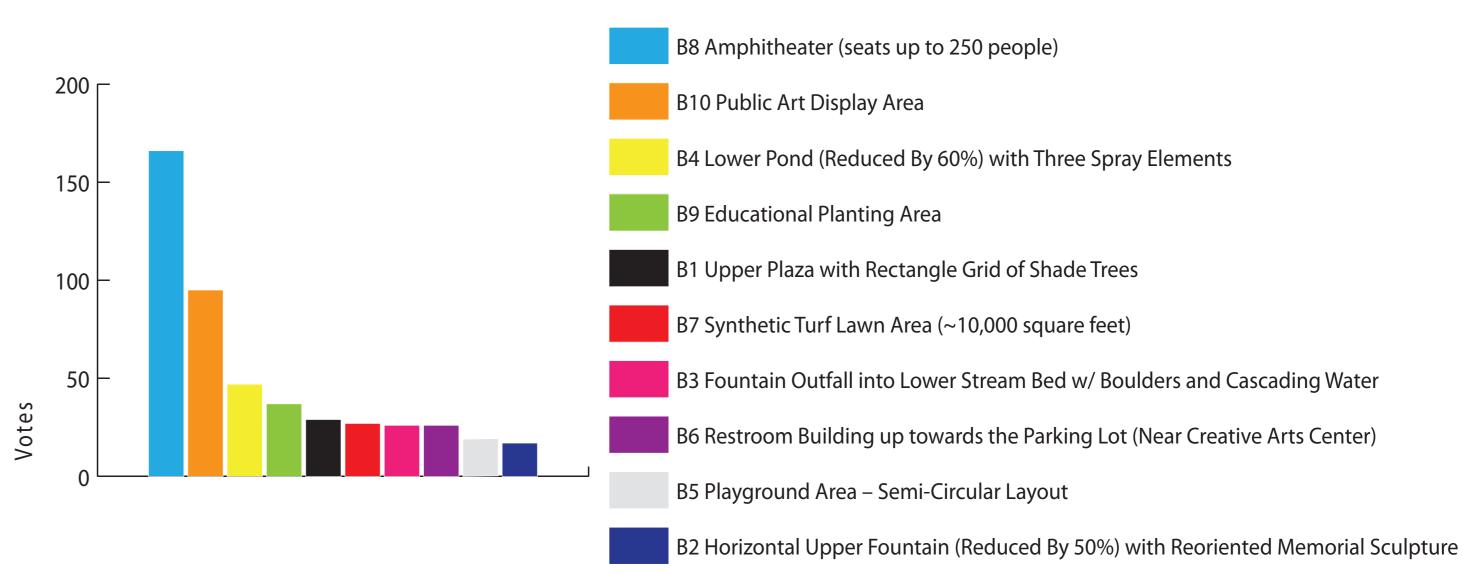

### Concept B: Would you want to **include** anything in your favorite concept from the other concept? A9 Berm Trail

**Survey Question 4** 