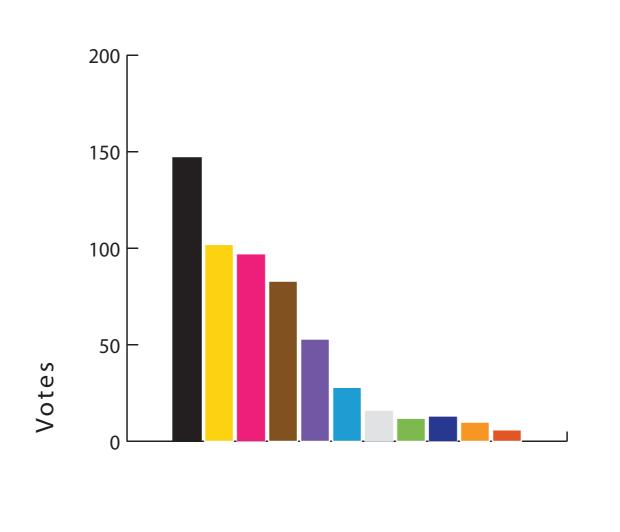

## Concept A: Would you want to **include** anything in your favorite concept from the other concept?