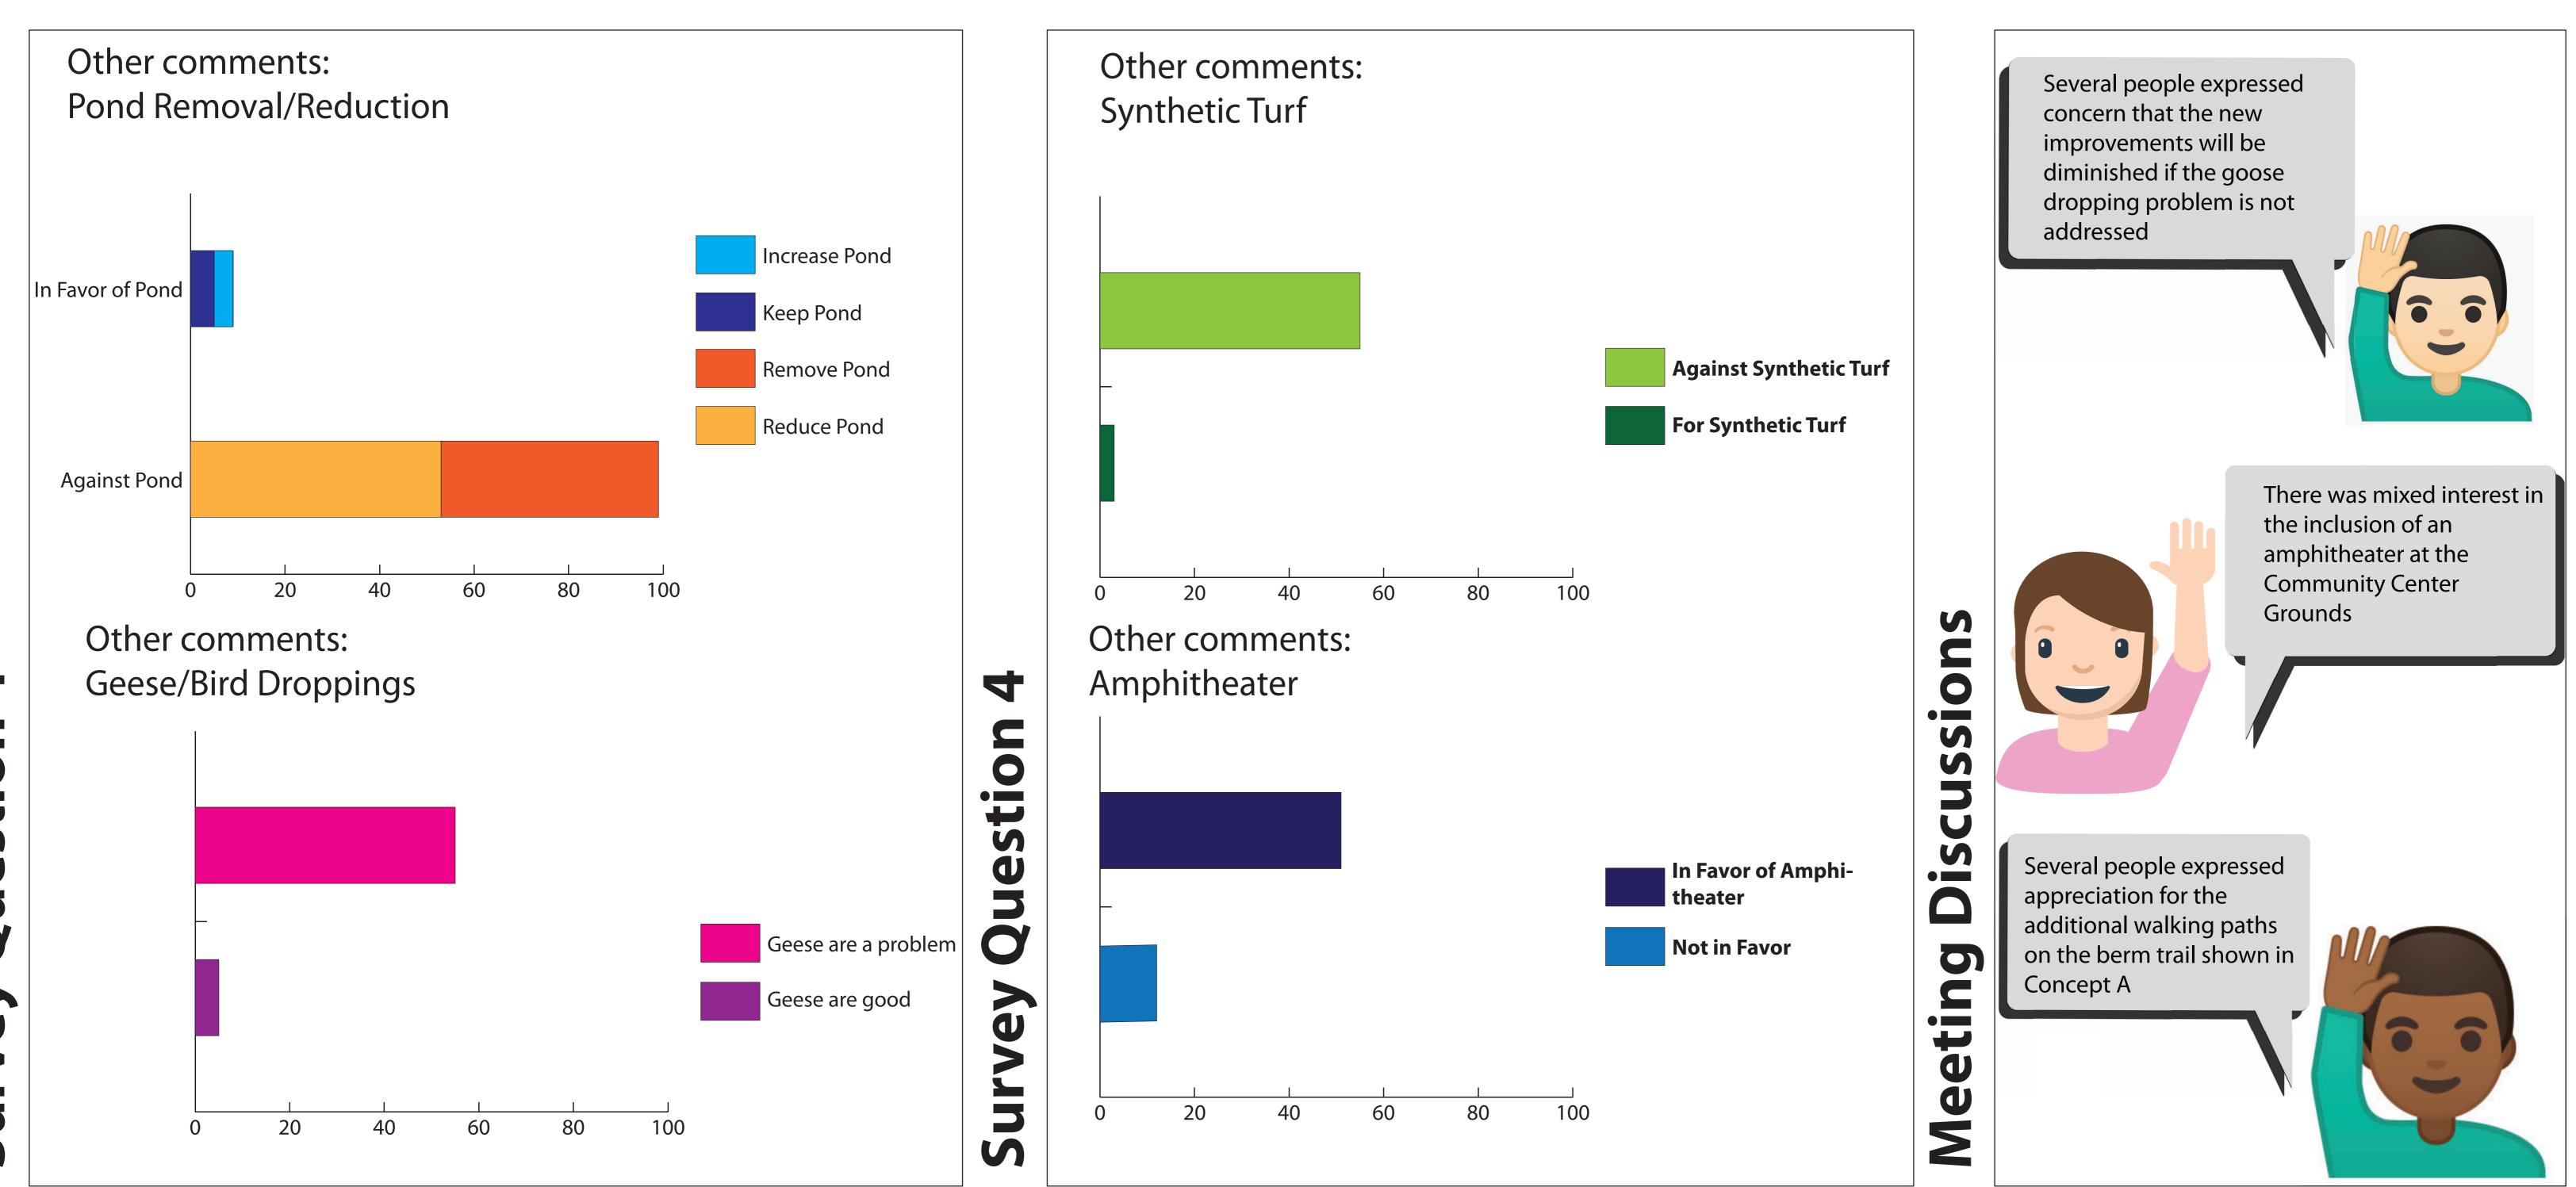

### Concept B: Would you want to **include** anything in your favorite concept from the other concept? A9 Berm Trail

**Survey Question 4** 