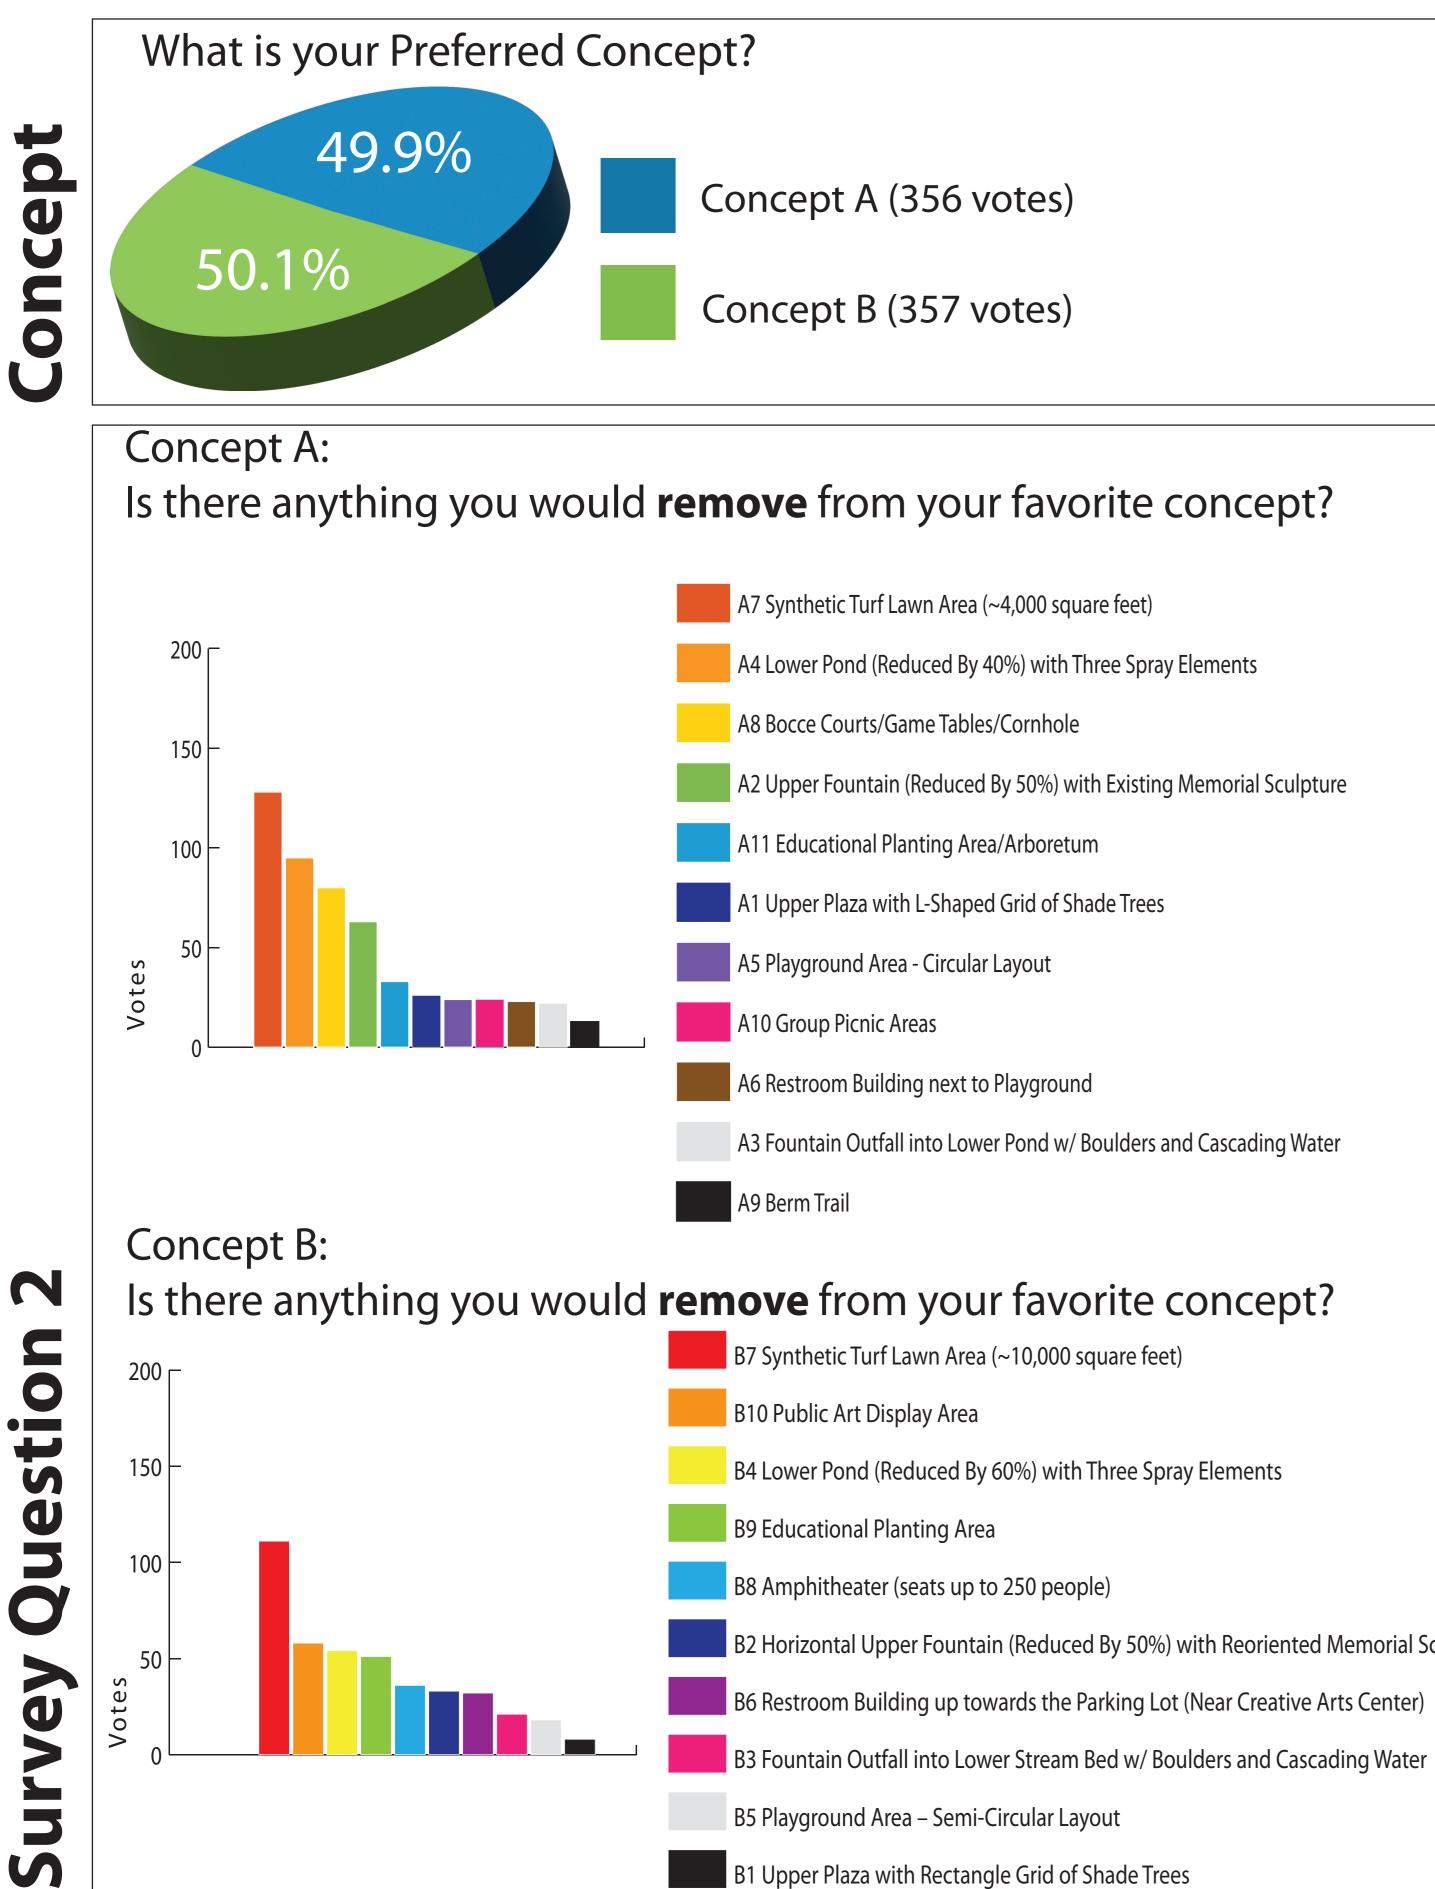

# Community Meeting/Survey #3 Summary Sunnyvale Community Center Grounds Project Verde Design | October 2022

B2 Horizontal Upper Fountain (Reduced By 50%) with Reoriented Memorial Sculpture

B1 Upper Plaza with Rectangle Grid of Shade Trees