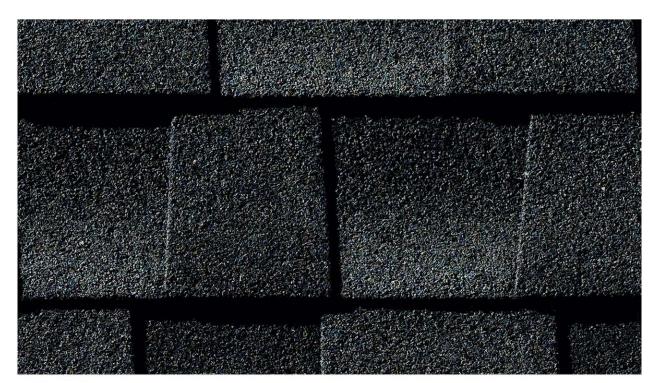

## SCHEME 1

COMP ROOF GAF CHARCOAL

BASE STUCCO SW 7688 MARCH WIND

FASCIA. EAVES, TRIM, HEADERS, POSTS, GARAGE DOORS & BEAMS SW 7005 PURE WHITE

FRONT ENTRY DOOR SW 6069 FRENCH ROAST

### SCHEME 2

COMP ROOF GAF MISSION BROWN

BASE STUCCO SW 7638 JOGGING PATH

SIDING SW 6207 RETREAT

FASCIA. EAVES, TRIM, HEADERS, POSTS, GARAGE DOORS & BEAMS SW 7040 SMOKEHOUSE

FRONT ENTRY DOOR SW 6230 RAINSTORM

## 148 CRESCENT AVENUE

COMP ROOF GAF BARKWOOD

FASCIA. EAVES, TRIM, HEADERS, POSTS, GARAGE DOORS & BEAMS SW 7005 PURE WHITE

FRONT ENTRY DOOR SW 6069 FRENCH ROAST

SIDING SW 7010 WHITE DUCK