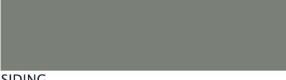

WROUGHT IRON: SW 6990 CAVIAR

\*REVISED SEPTEMBER 21, 2022(ROOF TO GAF)

**WINDOW FRAME**: VPI - BRONZE

|                                                   |                         | T                       |
|---------------------------------------------------|-------------------------|-------------------------|
|                                                   | 1                       | 2                       |
| TAILS, EAVES,<br>KICKERS, BEAMS &<br>GARAGE DOORS | SW 7005<br>PURE WHITE   | SW 7040<br>SMOKEHOUSE   |
| SHUTTERS & FRONT<br>ENTRY DOORS                   | SW 6069<br>FRENCH ROAST | SW 6230<br>RAINSTORM    |
| BASE STUCCO                                       | SW 7668<br>MARCH WIND   | SW 7638<br>JOGGING PATH |
| SIDING                                            | SW 6235<br>FOGGY DAY    | SW 6207<br>RETREAT      |
| GABLE SIDING                                      | SW 7005<br>PURE WHITE   | SW 7040<br>SMOKEHOUSE   |
| COMP ROOF                                         | CHARCOAL                | MISSION BROWN           |