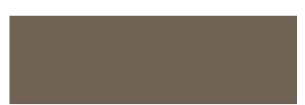

WROUGHT IRON: SW 6990 CAVIAR

\*REVISED SEPTEMBER 21, 2022(ROOF TO GAF)

**WINDOW FRAME**: VPI - BRONZE

|                                                   |                         | T                       |
|---------------------------------------------------|-------------------------|-------------------------|
|                                                   | 1                       | 2                       |
| TAILS, EAVES,<br>KICKERS, BEAMS &<br>GARAGE DOORS | SW 7005<br>PURE WHITE   | SW 7040<br>SMOKEHOUSE   |
| SHUTTERS & FRONT<br>ENTRY DOORS                   | SW 6069<br>FRENCH ROAST | SW 6230<br>RAINSTORM    |
| BASE STUCCO                                       | SW 7668<br>MARCH WIND   | SW 7638<br>JOGGING PATH |
| SIDING                                            | SW 6235<br>FOGGY DAY    | SW 6207<br>RETREAT      |
| GABLE SIDING                                      | SW 7005<br>PURE WHITE   | SW 7040<br>SMOKEHOUSE   |
| COMP ROOF                                         | CHARCOAL                | MISSION BROWN           |

### SCHEME 2

COMP ROOF GAF MISSION BROWN

BASE STUCCO SW 7638 JOGGING PATH

SIDING SW 6207 RETREAT

FASCIA. EAVES, TRIM, HEADERS, POSTS, GARAGE DOORS & BEAMS SW 7040 SMOKEHOUSE

FRONT ENTRY DOOR SW 6230 RAINSTORM