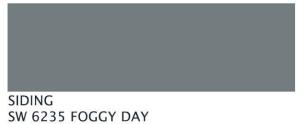

WROUGHT IRON: SW 6990 CAVIAR

\*REVISED SEPTEMBER 21, 2022(ROOF TO GAF)

**WINDOW FRAME**: VPI - BRONZE

|                                                   |                         | T                       |
|---------------------------------------------------|-------------------------|-------------------------|
|                                                   | 1                       | 2                       |
| TAILS, EAVES,<br>KICKERS, BEAMS &<br>GARAGE DOORS | SW 7005<br>PURE WHITE   | SW 7040<br>SMOKEHOUSE   |
| SHUTTERS & FRONT<br>ENTRY DOORS                   | SW 6069<br>FRENCH ROAST | SW 6230<br>RAINSTORM    |
| BASE STUCCO                                       | SW 7668<br>MARCH WIND   | SW 7638<br>JOGGING PATH |
| SIDING                                            | SW 6235<br>FOGGY DAY    | SW 6207<br>RETREAT      |
| GABLE SIDING                                      | SW 7005<br>PURE WHITE   | SW 7040<br>SMOKEHOUSE   |
| COMP ROOF                                         | CHARCOAL                | MISSION BROWN           |