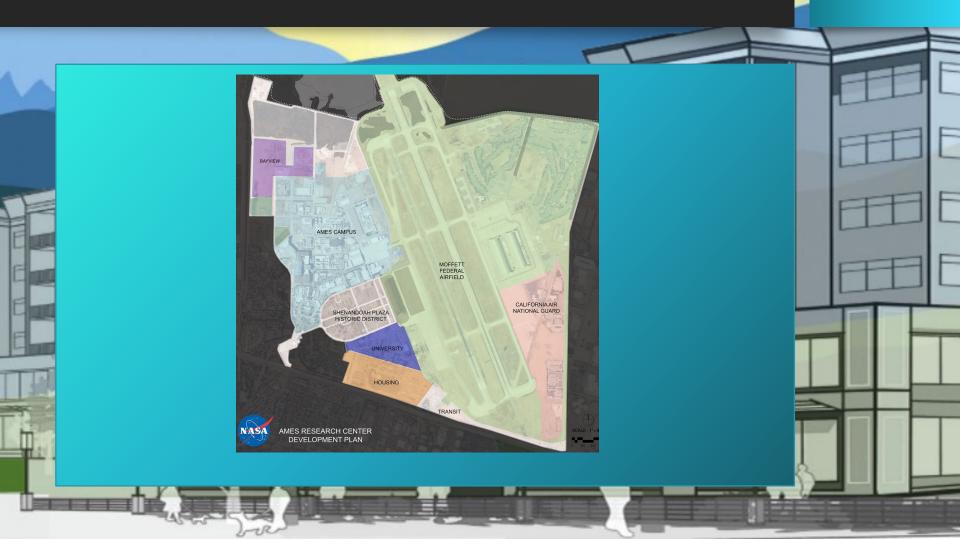

## ARC Development Plan

- Tenant: Mountain View Housing Ventures LLC
- Premises: 46.52 Acres of gross land
- Lease Effective Date: December 31, 2018
- Transition Term: Twenty-four months from the Effective Date
- Commencement Date: January 1, 2021
- Expiration Date: December 31, 2090
- Permitted Use: Residential uses of up to 2078 Housing Units, 250,000 SQF of Ancillary Uses and 100,000 SQF of Retail Spaces