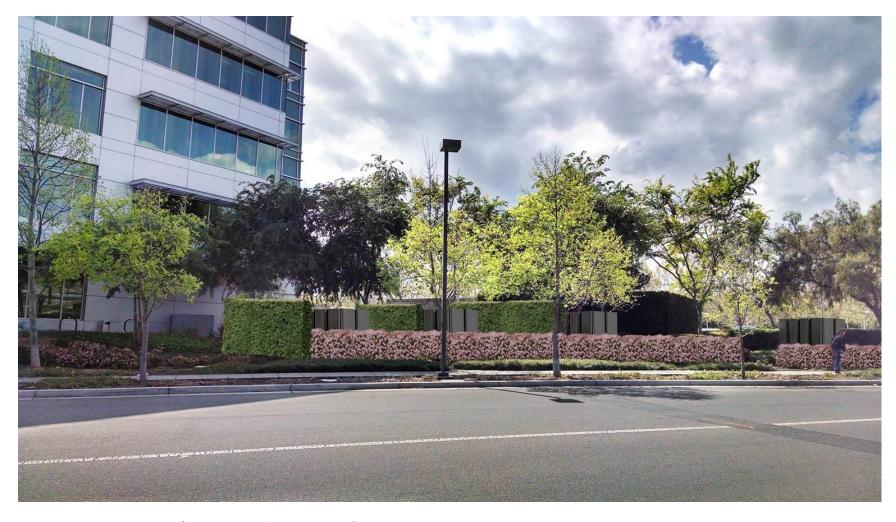

Photo 1: Current Conditions (facing south from First Ave.)

Photo 2: Proposed Project (facing south from First Ave.)

As shown in the Site Plan, multiple living walls and shrubs will provide partial screening of the fuel cells from First Ave. The living walls are designed similarly to those located adjacent to the project area, and the shrubs are consistent with the existing landscape design. This area is located partly within and adjacent to an existing landscaping easement. Additional Yahoo! campus buildings are located north across First Ave. and east across N. Mathilda Ave. Lockheed Martin buildings are located to the west.