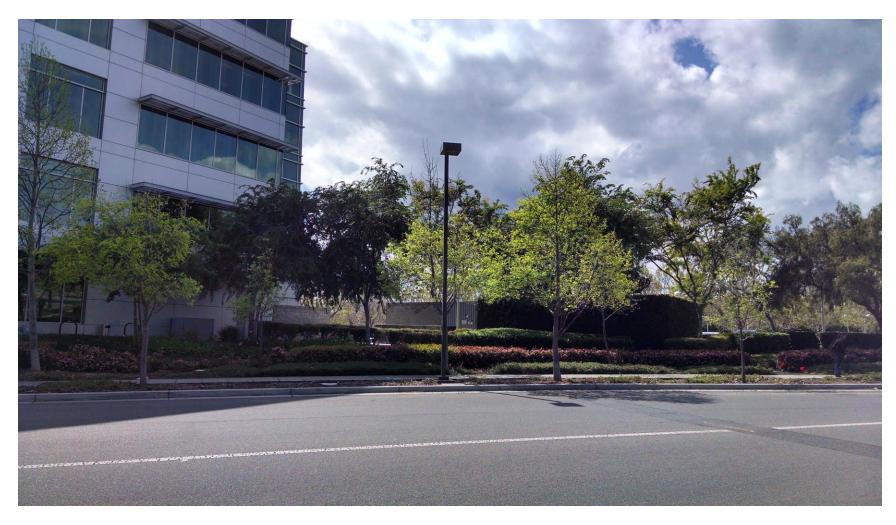

Photo 1: Current Conditions (facing south from First Ave.)

Photo 2: Proposed Project (facing south from First Ave.)

As shown in the Site Plan, multiple living walls and shrubs will provide partial screening of the fuel cells from First Ave. The living walls are designed similarly to those located adjacent to the project area, and the shrubs are consistent with the existing landscape design. This area is located partly within and adjacent to an existing landscaping easement. Additional Yahoo! campus buildings are located north across First Ave. and east across N. Mathilda Ave. Lockheed Martin buildings are located to the west.