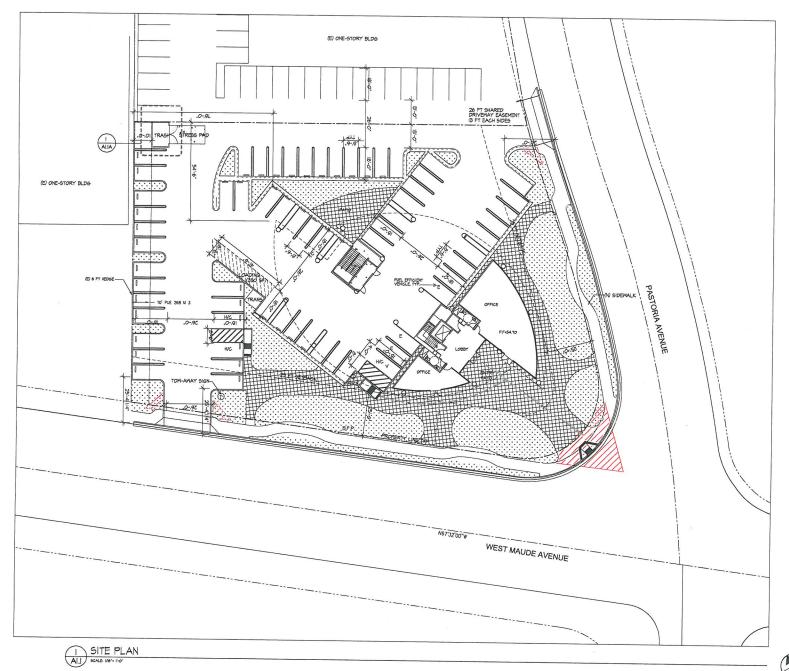

## Attachment 14 Previous Site Plan

LEGEND:

SHEER AC

SHALL CONFORM TO COC

S:

NOTES:

I. SEE LANDSCAPE AND CIVIL DRAWINGS FOR NEW CURB (
RAMPS, SLOPES, WALKS, CROSS SLOPES, ETC.
ALONG THE EXTREMOS POURS OF TRAVE

2. 5% OF PARKING RESERVED FOR FUEL EFFICIENT VEHICLE

LAWN AREA

PAVERIARE

FLOOR AREA SUMMARY

FLOOR 9RD 9.780 5.F. 2ND 10.610 5.F. 10.61

PARKIN

0N-GRADE 48 (2 H/C REQ'D)
COVERED 11 (1 H/C REQ'D)
W/G 3

BIKE LOCKER RACK

815 W. MAUDE AVE NEW OFFICE BUILDING

SUNNYVALE, CA

|                      |            | SOLALALAME           | LE, C |  |
|----------------------|------------|----------------------|-------|--|
| Issues and Revisions |            |                      |       |  |
| No.                  | Date       | linues and Revisions | В     |  |
| SITI                 | E PLAN     |                      |       |  |
| DE                   | TAILS      |                      |       |  |
| _                    |            |                      |       |  |
|                      | ct Number: | 2014A101             |       |  |
| Date                 |            | 05/27/2014           |       |  |
|                      |            |                      |       |  |