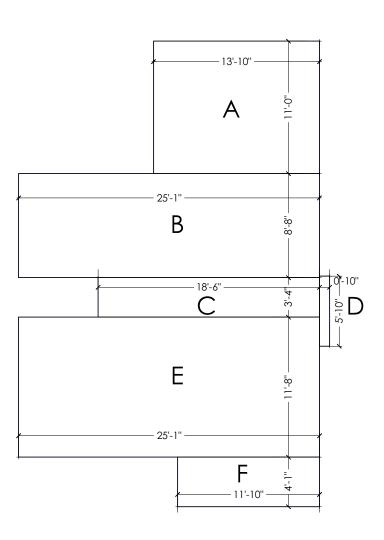

## FLOOR AREA DIAGRAM(PROPOSED PLAN):

SCALE : 1/8" : 1'

| FLOORS | SPACES         | SIZE              | AREAS (SQF) | TOTAL |  |
|--------|----------------|-------------------|-------------|-------|--|
|        | A              | 13'-10" X 11'-0"  | 153         |       |  |
|        | В              | 25'-1" X 8'-8"    | 217         |       |  |
| 2ND    | С              | 18'-6" X 3'-4"    | 61          |       |  |
| FLOOR  | D              | 0'-10'' X 5'-10'' | 5           | 777   |  |
|        | E              | 25'-1" X 11'-8"   | 292         |       |  |
|        | F              | 11'-10" X 4'-1"   | 49          |       |  |
|        | G              | 20'-4" X 26'-10"  | 547         |       |  |
| 1ST    | Н              | 27'-4'' X 25'-9'' | 705         |       |  |
| FLOOR  | I              | 22'-6" X 17'-10"  | 400         | 1789  |  |
| TLOOK  | J              | 16'-2" X 2'-0"    | 32          |       |  |
|        | К              | 20'-7" X 5'-1"    | 105         |       |  |
| GARAGE | L              | 20'-7'' X 20'-8'' | 427         | 427   |  |
|        | TOTAL BUILDING |                   |             | 2993  |  |