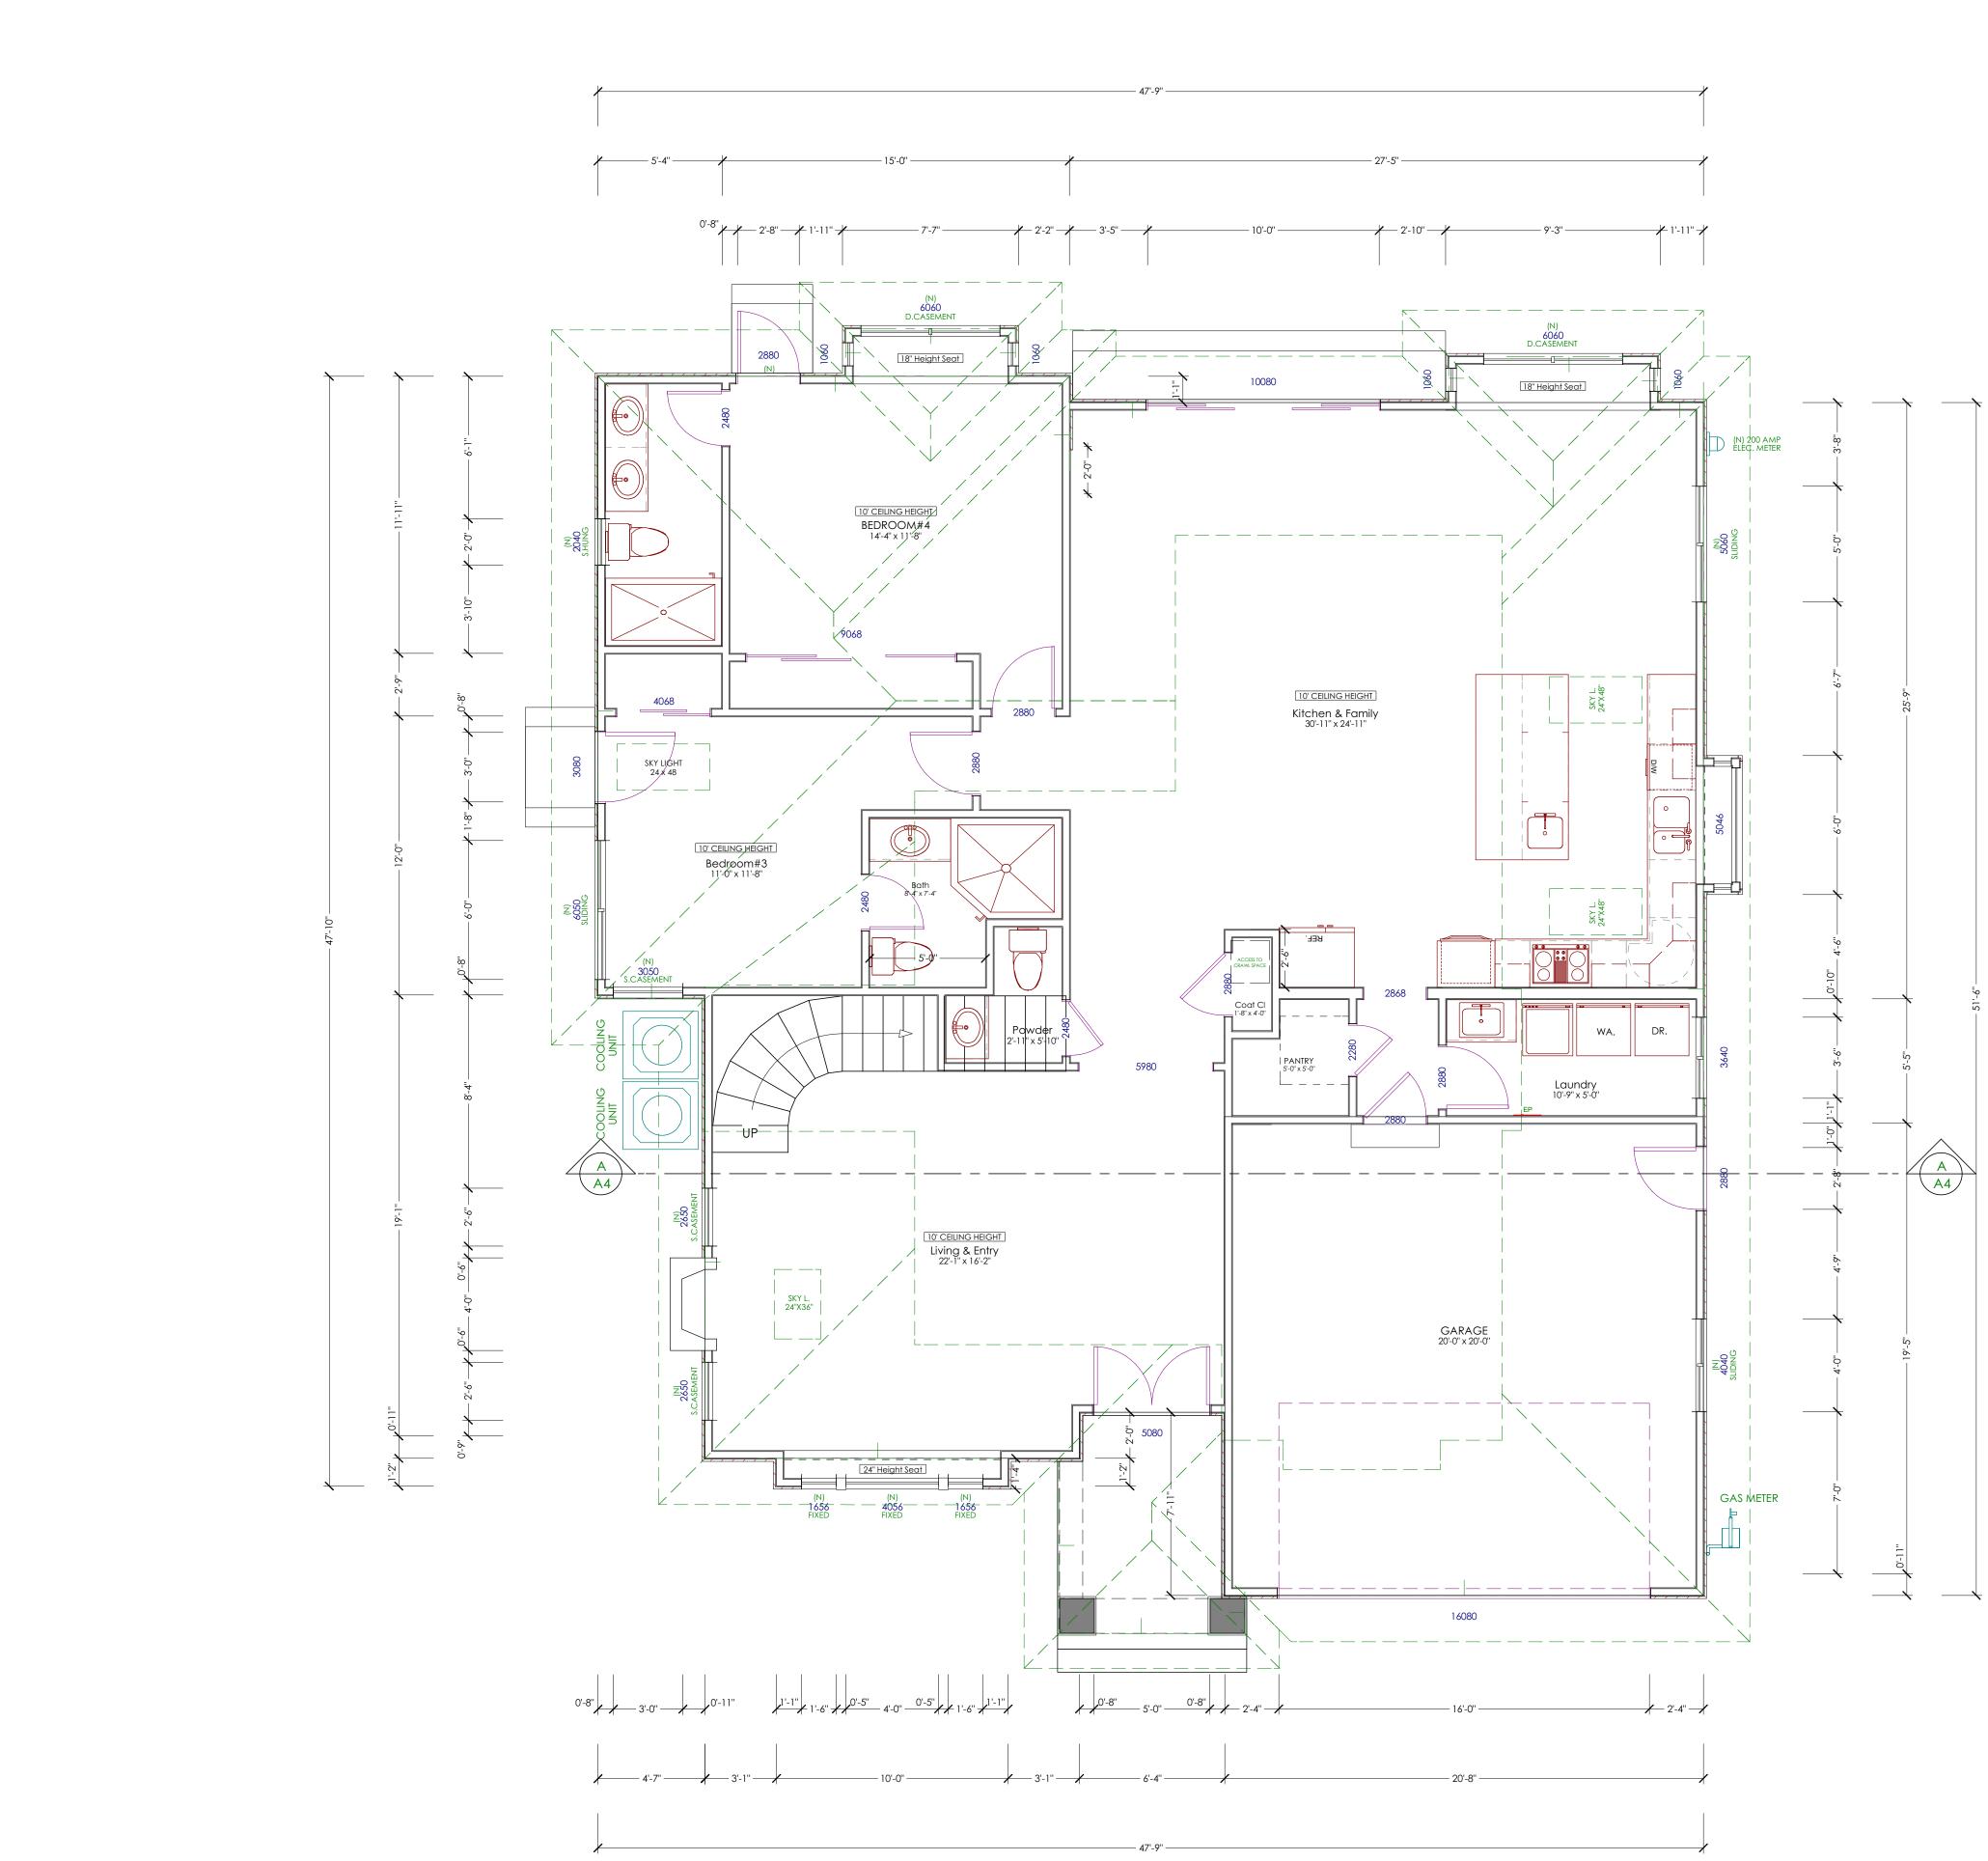

|                                                                                             |                                                                             | REVISIONS BY                                                                                                                                                                                                                                                                                                                                                                                                                                                                                                                                                                           |
|---------------------------------------------------------------------------------------------|-----------------------------------------------------------------------------|----------------------------------------------------------------------------------------------------------------------------------------------------------------------------------------------------------------------------------------------------------------------------------------------------------------------------------------------------------------------------------------------------------------------------------------------------------------------------------------------------------------------------------------------------------------------------------------|
|                                                                                             |                                                                             | BOO esign<br>21060 HOMESTEAD RD., SUITE 130<br>CUPERTINO, CA 95014<br>Tell: (408) 771-5935<br>EMAIL: contact@bod-e.com<br>BUILDER:                                                                                                                                                                                                                                                                                                                                                                                                                                                     |
|                                                                                             | 8-0"                                                                        | <b>Construction Inc.</b>                                                                                                                                                                                                                                                                                                                                                                                                                                                                                                                                                               |
| 1ST FLOOR BUILDING FOOT PRINT                                                               |                                                                             | THESE PLANS ARE INTENDED ONLY FOR THE<br>ORIGINAL SITE FOR WHICH THEY WERE<br>DESIGNED AND ARE THE PROPERTY OF<br>B.O.DESIGN. THESE PLANS ARE PROTECTED<br>UNDER COPYRIGHT LAWS AND MAY NOT BE<br>REVISED OR REPRODUCED IN WHOLE OR IN<br>PART WITHOUT THE EXPRESSED WRITTEN<br>CONSENT OF B.O.DESIGN. ANY USE OF THESE<br>PLANS ON OTHER SITES IS PROHIBITED WITHOUT<br>THE CONSENT OF B.O.DESIGN. ANY<br>DISCREPANCY DISCOVERED ON THESE PLANS<br>SHALL PRIOR TO COMMENCEMENT OF THE<br>WORK IN QUESTION. ALL WRITTEN DIMENSIONS<br>SHALL TAKE PRECEDENCE OVER SCALED<br>DIMENSIONS. |
| A<br>A<br>A<br>A<br>A<br>A<br>A<br>A<br>A<br>A<br>A<br>A<br>A<br>A<br>A<br>A<br>A<br>A<br>A |                                                                             | SHEET TITLE:<br>PROPOSED 2ND<br>FLOOR PLAN                                                                                                                                                                                                                                                                                                                                                                                                                                                                                                                                             |
|                                                                                             |                                                                             |                                                                                                                                                                                                                                                                                                                                                                                                                                                                                                                                                                                        |
|                                                                                             |                                                                             | FRANK & HELEN<br>1026 LOIS AVE<br>SUNNYVALE, CA                                                                                                                                                                                                                                                                                                                                                                                                                                                                                                                                        |
|                                                                                             |                                                                             | DATE : 1.23.2015   SCALE : 1/4" = 1'   DRAWN BY : BOD   JOB NO : D-1405-02                                                                                                                                                                                                                                                                                                                                                                                                                                                                                                             |
|                                                                                             | LEGEND:                                                                     | SHEET :                                                                                                                                                                                                                                                                                                                                                                                                                                                                                                                                                                                |
|                                                                                             | NEW CONSTRUCTION WALL   GRAPHIC SCALE : I INCH = 4 FEET   0 1 2 3 4 5 10 15 | A-2.1                                                                                                                                                                                                                                                                                                                                                                                                                                                                                                                                                                                  |