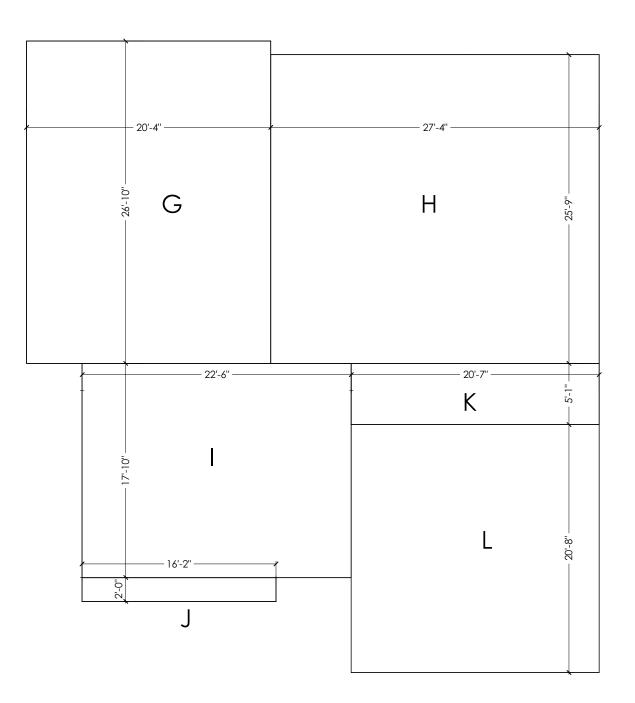

## FLOOR AREA DIAGRAM(PROPOSED PLAN):

SCALE : 1/8" : 1'

| FLOORS | SPACES         | SIZE              | AREAS (SQF) | TOTAL |  |
|--------|----------------|-------------------|-------------|-------|--|
|        | A              | 13'-10" X 11'-0"  | 153         |       |  |
|        | В              | 25'-1" X 8'-8"    | 217         |       |  |
| 2ND    | С              | 18'-6" X 3'-4"    | 61          |       |  |
| FLOOR  | D              | 0'-10'' X 5'-10'' | 5           | 777   |  |
|        | E              | 25'-1" X 11'-8"   | 292         |       |  |
|        | F              | 11'-10" X 4'-1"   | 49          |       |  |
|        | G              | 20'-4" X 26'-10"  | 547         |       |  |
| 1ST    | Н              | 27'-4'' X 25'-9'' | 705         |       |  |
| FLOOR  | I              | 22'-6" X 17'-10"  | 400         | 1789  |  |
| TLOOK  | J              | 16'-2" X 2'-0"    | 32          |       |  |
|        | К              | 20'-7" X 5'-1"    | 105         |       |  |
| GARAGE | L              | 20'-7'' X 20'-8'' | 427         | 427   |  |
|        | TOTAL BUILDING |                   |             | 2993  |  |