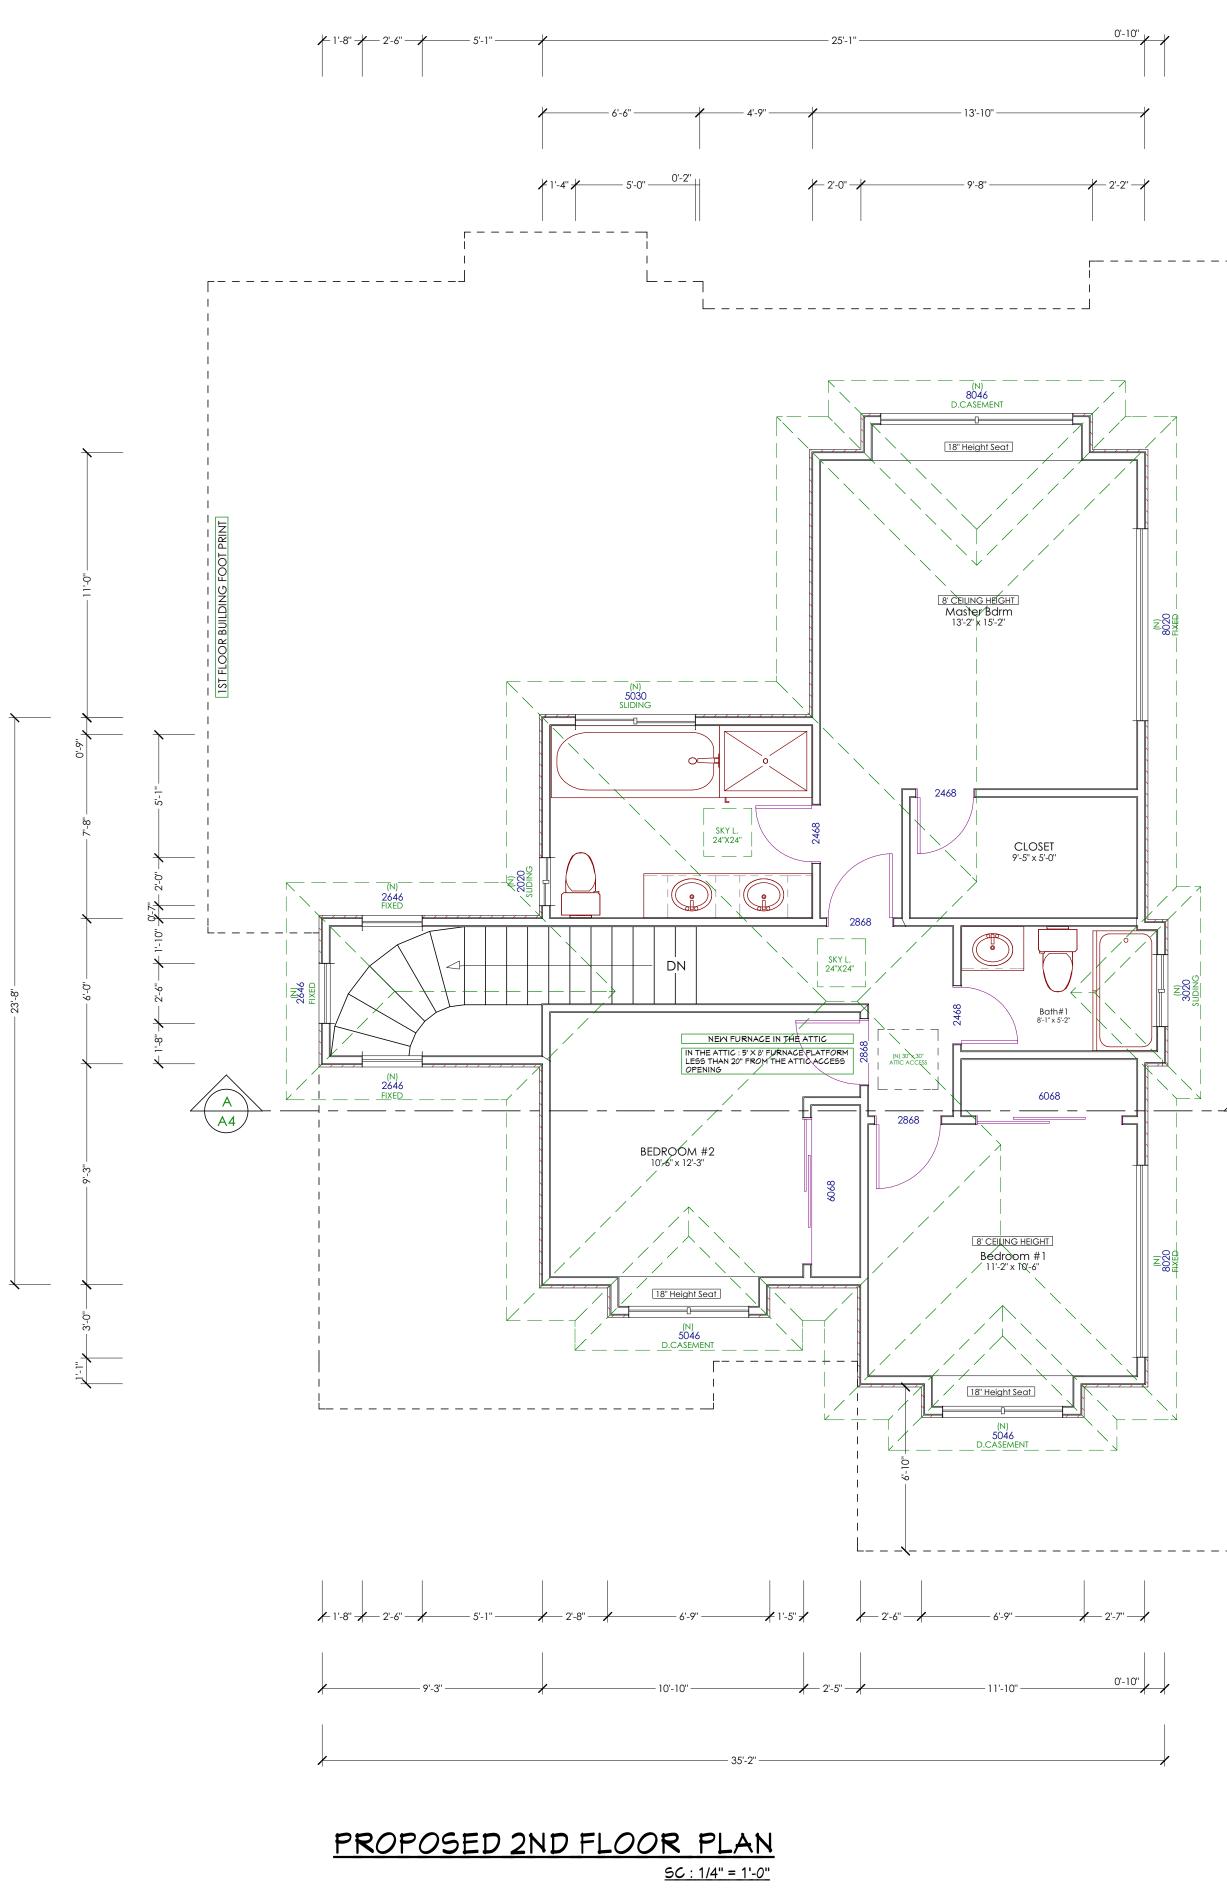

#### PROPOSED 1ST FLOOR PLAN

<u>SC : 1/4" = 1'-0"</u>

## **LEGEND:**

NEW CONSTRUCTION WALL

GRAPHIC SCALE: 1 INCH = 4 FEET

0 1 2 3 4 5

|                                                                                             |                                                                             | REVISIONS BY                                                                                                                                                                                                                                                                                                                                                                                                                                                                                                                                                                           |
|---------------------------------------------------------------------------------------------|-----------------------------------------------------------------------------|----------------------------------------------------------------------------------------------------------------------------------------------------------------------------------------------------------------------------------------------------------------------------------------------------------------------------------------------------------------------------------------------------------------------------------------------------------------------------------------------------------------------------------------------------------------------------------------|
|                                                                                             |                                                                             | BOO esign<br>21060 HOMESTEAD RD., SUITE 130<br>CUPERTINO, CA 95014<br>Tell: (408) 771-5935<br>EMAIL: contact@bod-e.com<br>BUILDER:                                                                                                                                                                                                                                                                                                                                                                                                                                                     |
|                                                                                             | 8-0"                                                                        | <b>Construction Inc.</b>                                                                                                                                                                                                                                                                                                                                                                                                                                                                                                                                                               |
| 1ST FLOOR BUILDING FOOT PRINT                                                               |                                                                             | THESE PLANS ARE INTENDED ONLY FOR THE<br>ORIGINAL SITE FOR WHICH THEY WERE<br>DESIGNED AND ARE THE PROPERTY OF<br>B.O.DESIGN. THESE PLANS ARE PROTECTED<br>UNDER COPYRIGHT LAWS AND MAY NOT BE<br>REVISED OR REPRODUCED IN WHOLE OR IN<br>PART WITHOUT THE EXPRESSED WRITTEN<br>CONSENT OF B.O.DESIGN. ANY USE OF THESE<br>PLANS ON OTHER SITES IS PROHIBITED WITHOUT<br>THE CONSENT OF B.O.DESIGN. ANY<br>DISCREPANCY DISCOVERED ON THESE PLANS<br>SHALL PRIOR TO COMMENCEMENT OF THE<br>WORK IN QUESTION. ALL WRITTEN DIMENSIONS<br>SHALL TAKE PRECEDENCE OVER SCALED<br>DIMENSIONS. |
| A<br>A<br>A<br>A<br>A<br>A<br>A<br>A<br>A<br>A<br>A<br>A<br>A<br>A<br>A<br>A<br>A<br>A<br>A |                                                                             | SHEET TITLE:<br>PROPOSED 2ND<br>FLOOR PLAN                                                                                                                                                                                                                                                                                                                                                                                                                                                                                                                                             |
|                                                                                             |                                                                             |                                                                                                                                                                                                                                                                                                                                                                                                                                                                                                                                                                                        |
|                                                                                             |                                                                             | FRANK & HELEN<br>1026 LOIS AVE<br>SUNNYVALE, CA                                                                                                                                                                                                                                                                                                                                                                                                                                                                                                                                        |
|                                                                                             |                                                                             | DATE : 1.23.2015   SCALE : 1/4" = 1'   DRAWN BY : BOD   JOB NO : D-1405-02                                                                                                                                                                                                                                                                                                                                                                                                                                                                                                             |
|                                                                                             | LEGEND:                                                                     | SHEET :                                                                                                                                                                                                                                                                                                                                                                                                                                                                                                                                                                                |
|                                                                                             | NEW CONSTRUCTION WALL   GRAPHIC SCALE : I INCH = 4 FEET   0 1 2 3 4 5 10 15 | A-2.1                                                                                                                                                                                                                                                                                                                                                                                                                                                                                                                                                                                  |