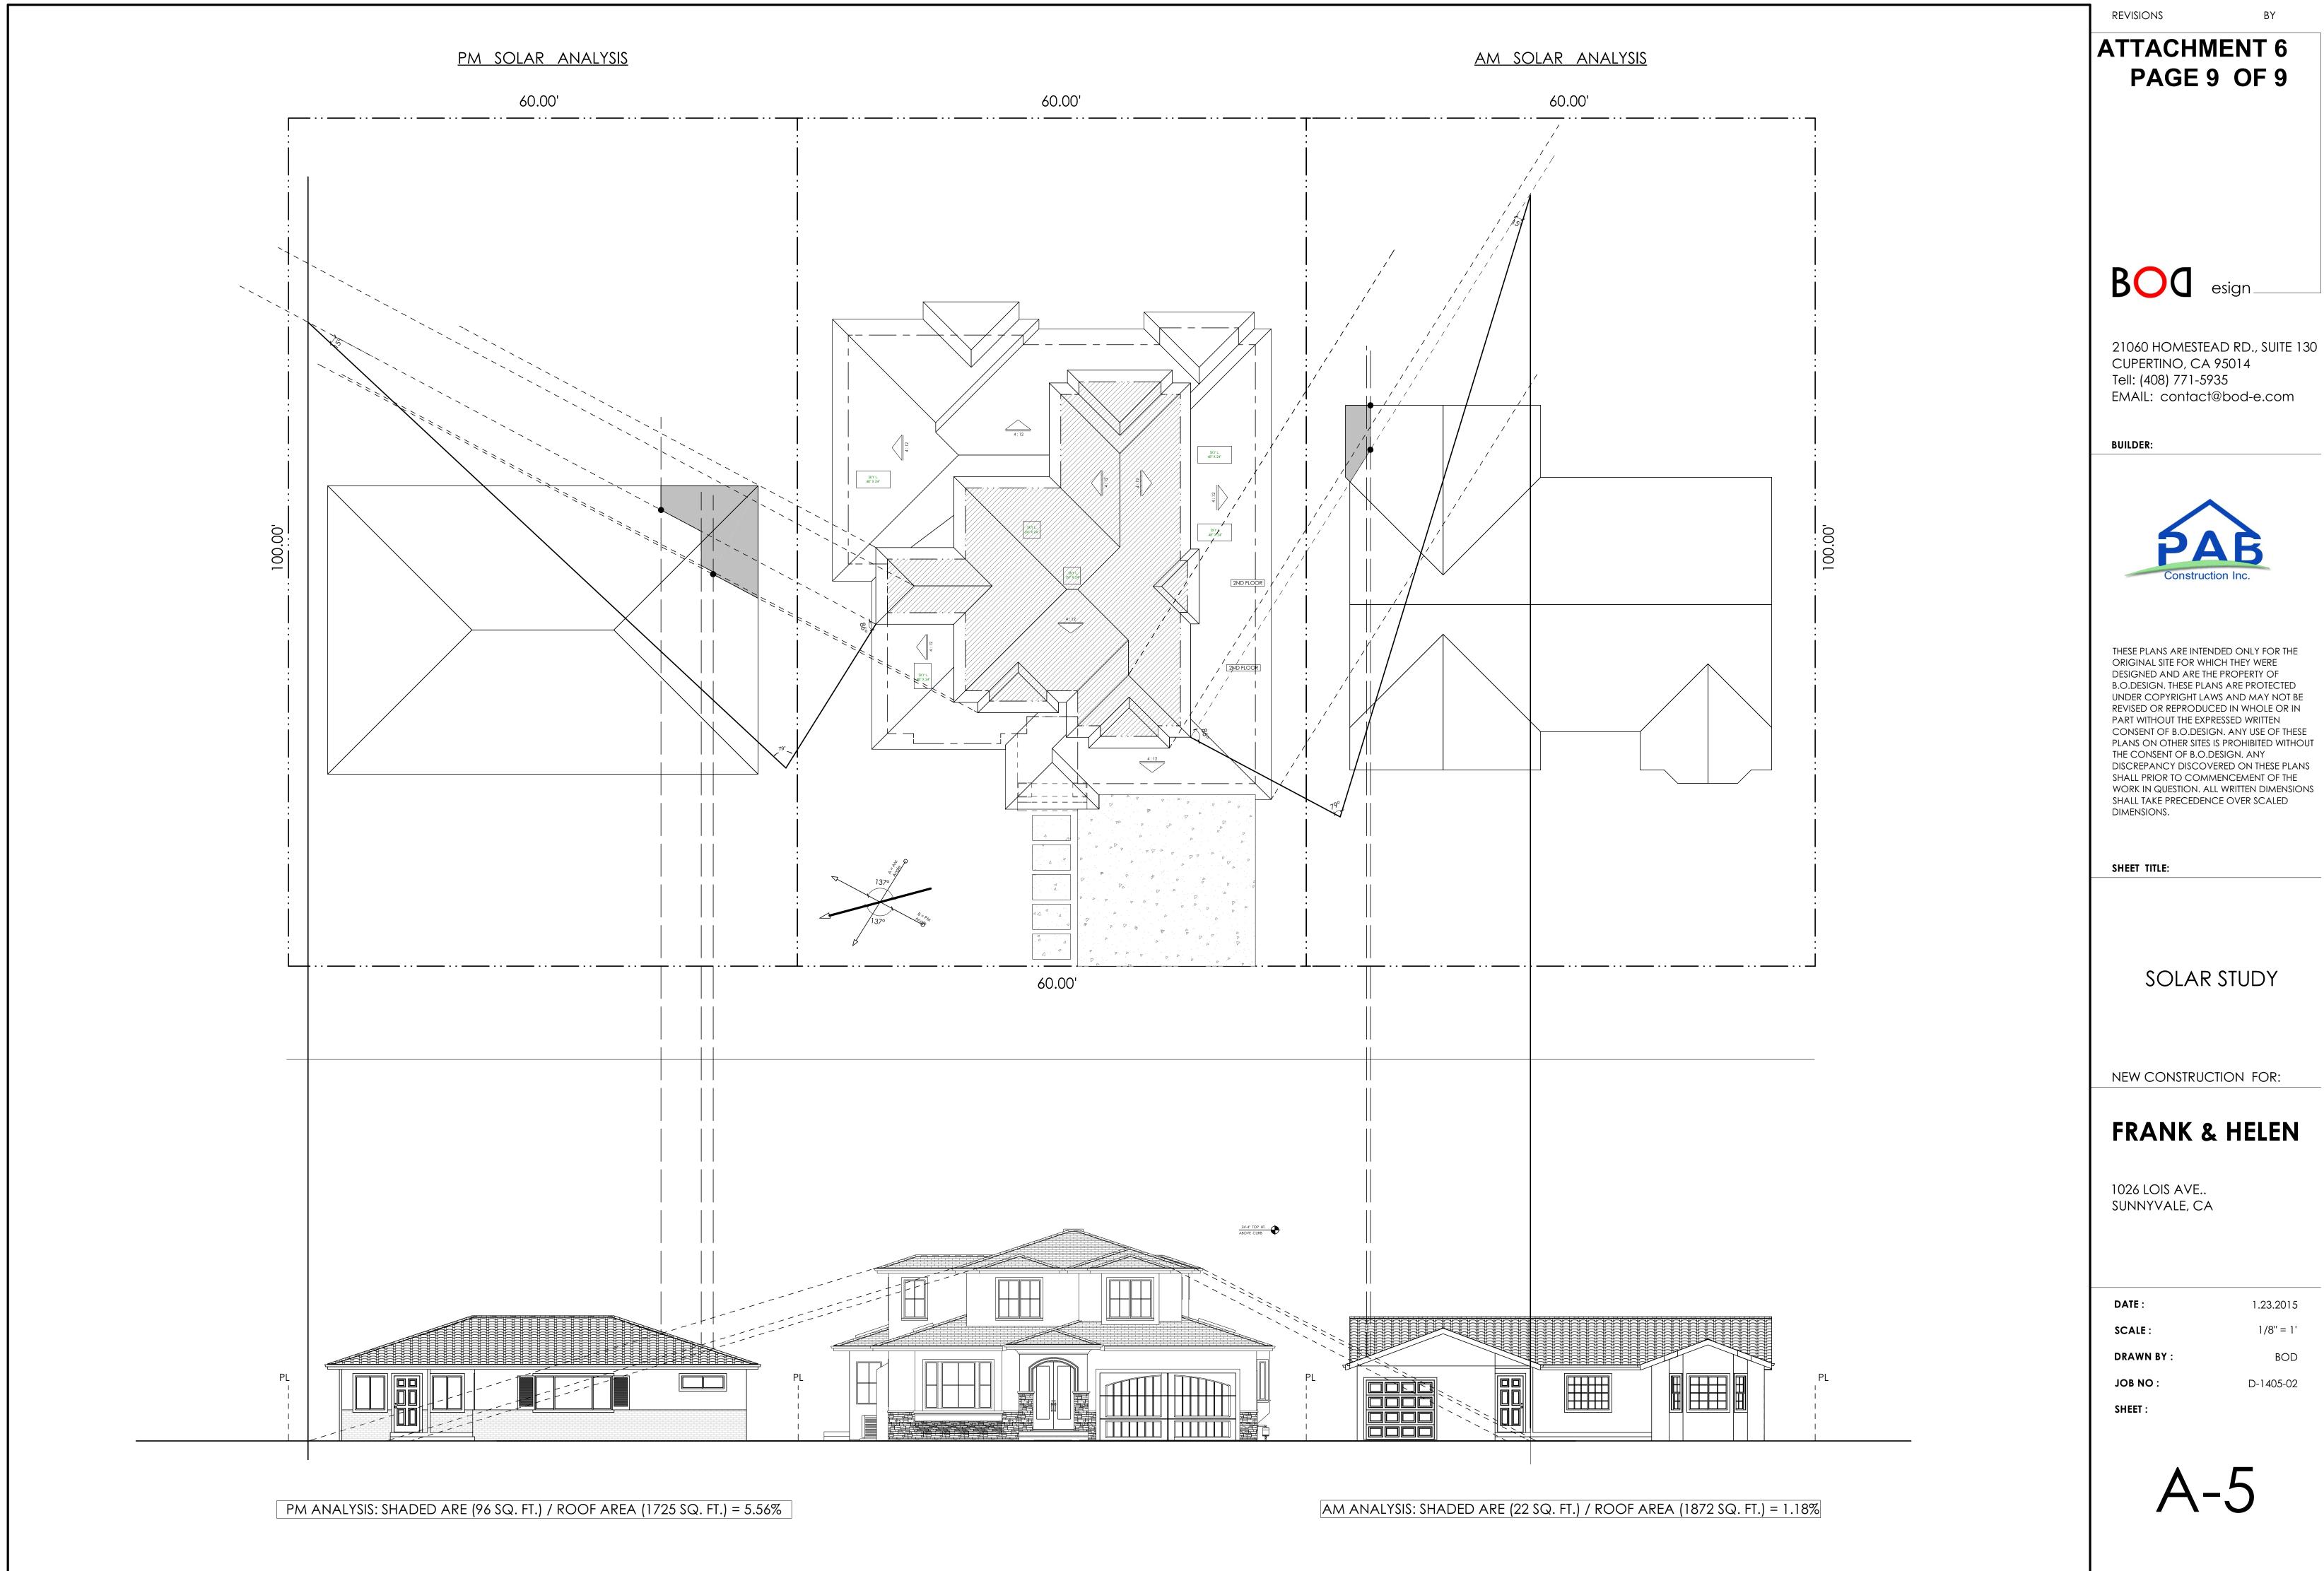

|
|                                                                                                                                                                                                                                                                                                                                                                          | 4                                                                                                                                                                                                                                    |