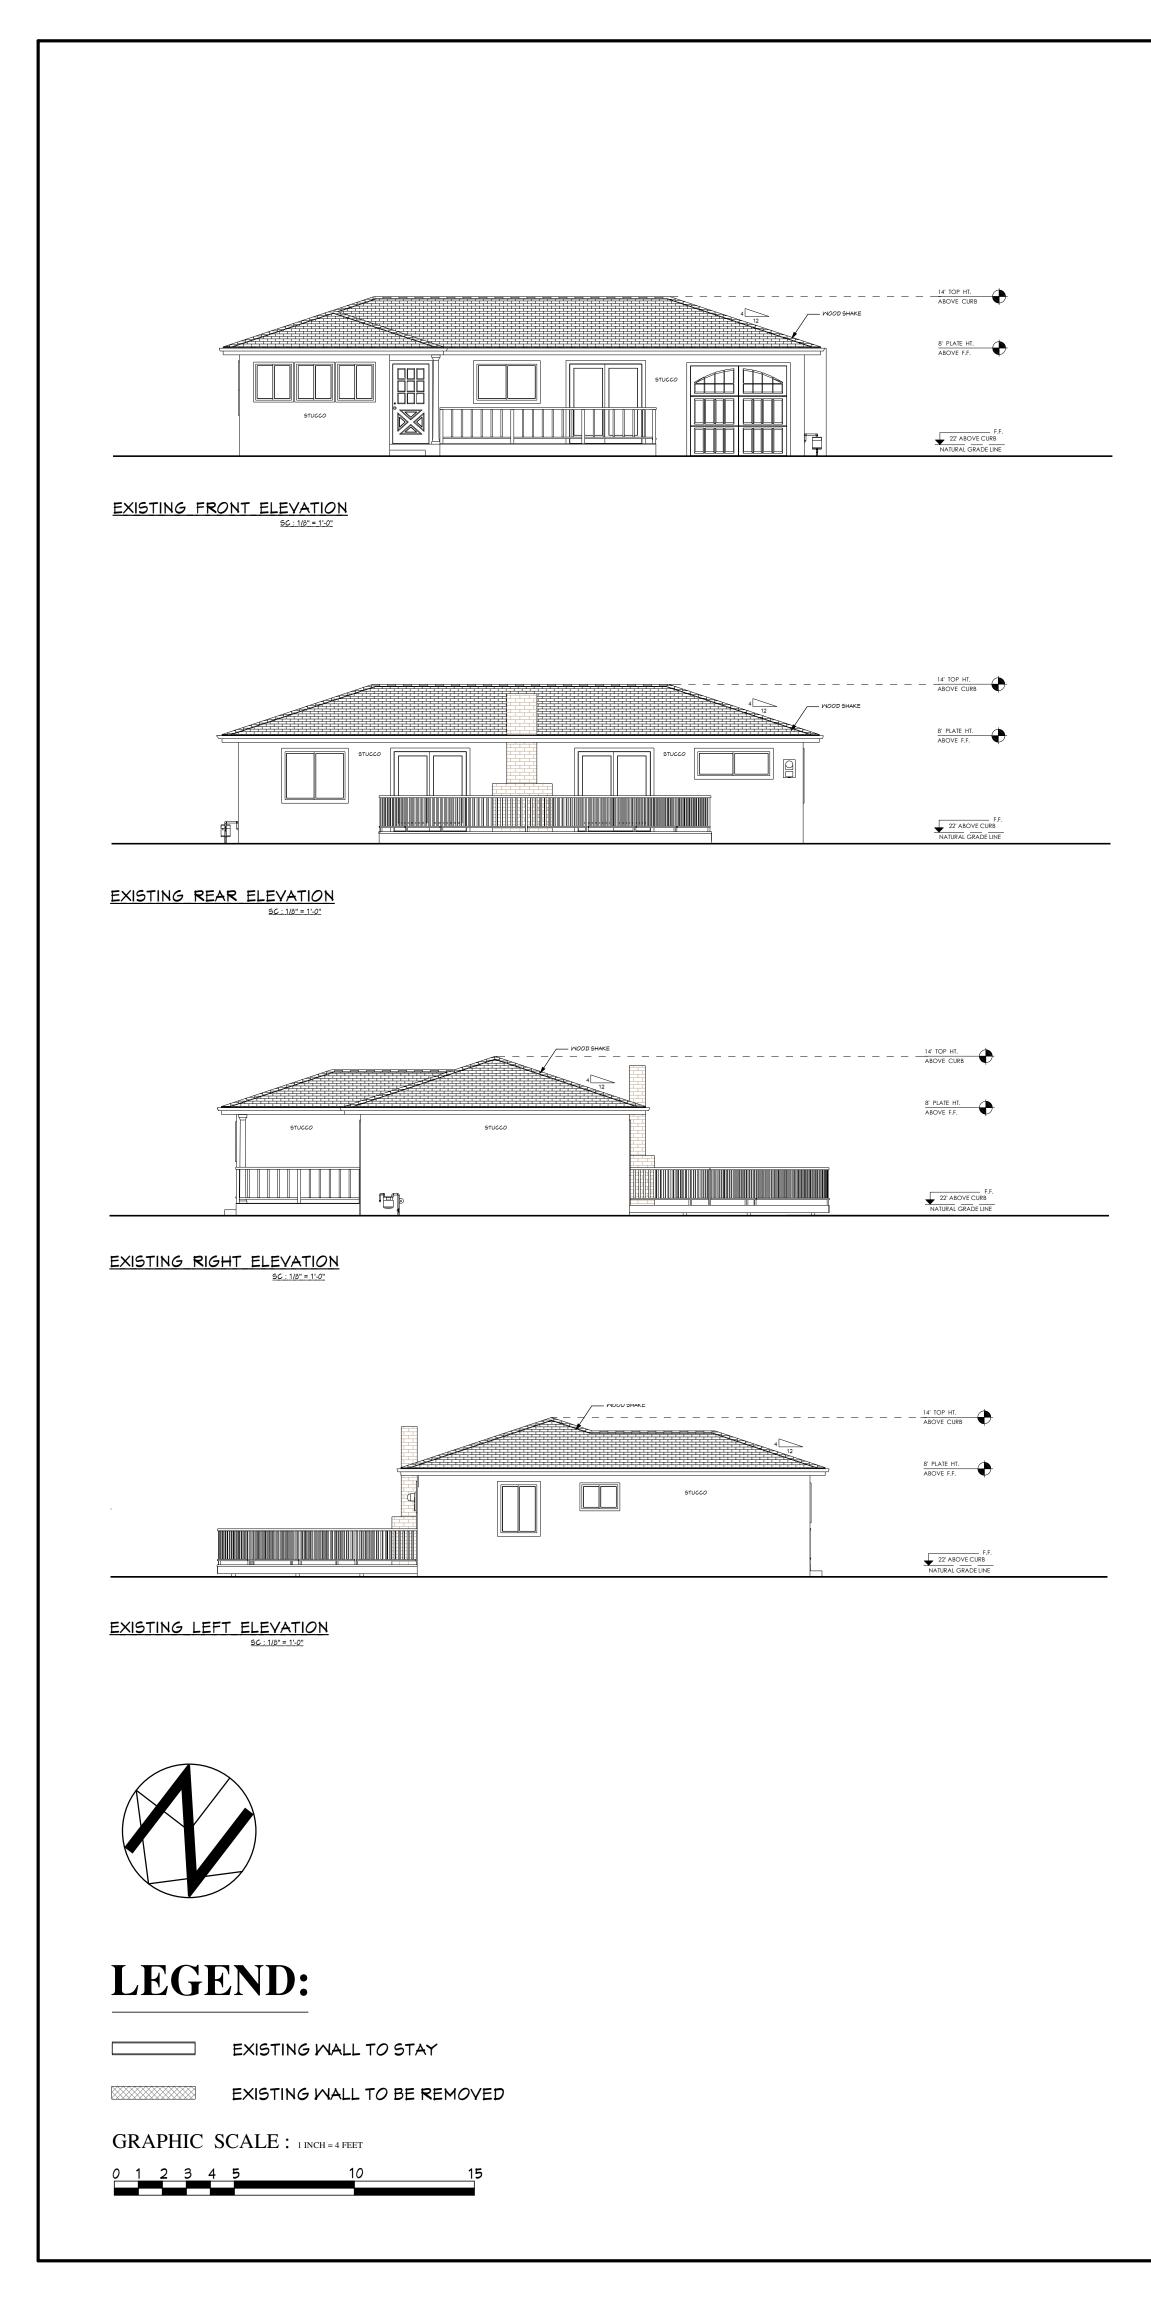

EXISTING FLOOR PLAN

| REVISIONS BY                                                                                                   |
|----------------------------------------------------------------------------------------------------------------|
| ATTACHMENT 6                                                                                                   |
| PAGE 3 OF 9                                                                                                    |
|                                                                                                                |
|                                                                                                                |
|                                                                                                                |
|                                                                                                                |
|                                                                                                                |
|                                                                                                                |
| BOD esign                                                                                                      |
|                                                                                                                |
| 21060 Homestead rd., suite 130                                                                                 |
| CUPERTINO, CA 95014                                                                                            |
| Tell: (408) 771-5935<br>EMAIL: contact@bod-e.com                                                               |
|                                                                                                                |
| BUILDER:                                                                                                       |
|                                                                                                                |
|                                                                                                                |
|                                                                                                                |
| PAB                                                                                                            |
| Construction Inc.                                                                                              |
|                                                                                                                |
|                                                                                                                |
| THESE PLANS ARE INTENDED ONLY FOR THE<br>ORIGINAL SITE FOR WHICH THEY WERE<br>DESIGNED AND ARE THE PROPERTY OF |
| B.O.DESIGN. THESE PLANS ARE PROTECTED<br>UNDER COPYRIGHT LAWS AND MAY NOT BE                                   |
| REVISED OR REPRODUCED IN WHOLE OR IN PART WITHOUT THE EXPRESSED WRITTEN                                        |
| CONSENT OF B.O.DESIGN. ANY USE OF THESE<br>PLANS ON OTHER SITES IS PROHIBITED WITHOUT                          |
| THE CONSENT OF B.O.DESIGN. ANY<br>DISCREPANCY DISCOVERED ON THESE PLANS<br>SHALL PRIOR TO COMMENCEMENT OF THE  |
| WORK IN QUESTION. ALL WRITTEN DIMENSIONS<br>SHALL TAKE PRECEDENCE OVER SCALED                                  |
| DIMENSIONS.                                                                                                    |
|                                                                                                                |
| SHEET TITLE:                                                                                                   |
|                                                                                                                |
|                                                                                                                |
| EXISTING FLOOR                                                                                                 |
|                                                                                                                |
| & ELEVATIONS                                                                                                   |
|                                                                                                                |
| NEW CONSTRUCTION FOR:                                                                                          |
|                                                                                                                |
| FRANK & HELEN                                                                                                  |
|                                                                                                                |
| 1026 LOIS AVE                                                                                                  |
| SUNNYVALE, CA                                                                                                  |
|                                                                                                                |
|                                                                                                                |
|                                                                                                                |
| <b>DATE</b> : 1.23.2015                                                                                        |
| SCALE :                                                                                                        |
| DRAWN BY : BOD                                                                                                 |
| JOB NO : D-1405-02                                                                                             |
| SHEET :                                                                                                        |
|                                                                                                                |
| Λ 1                                                                                                            |
|                                                                                                                |