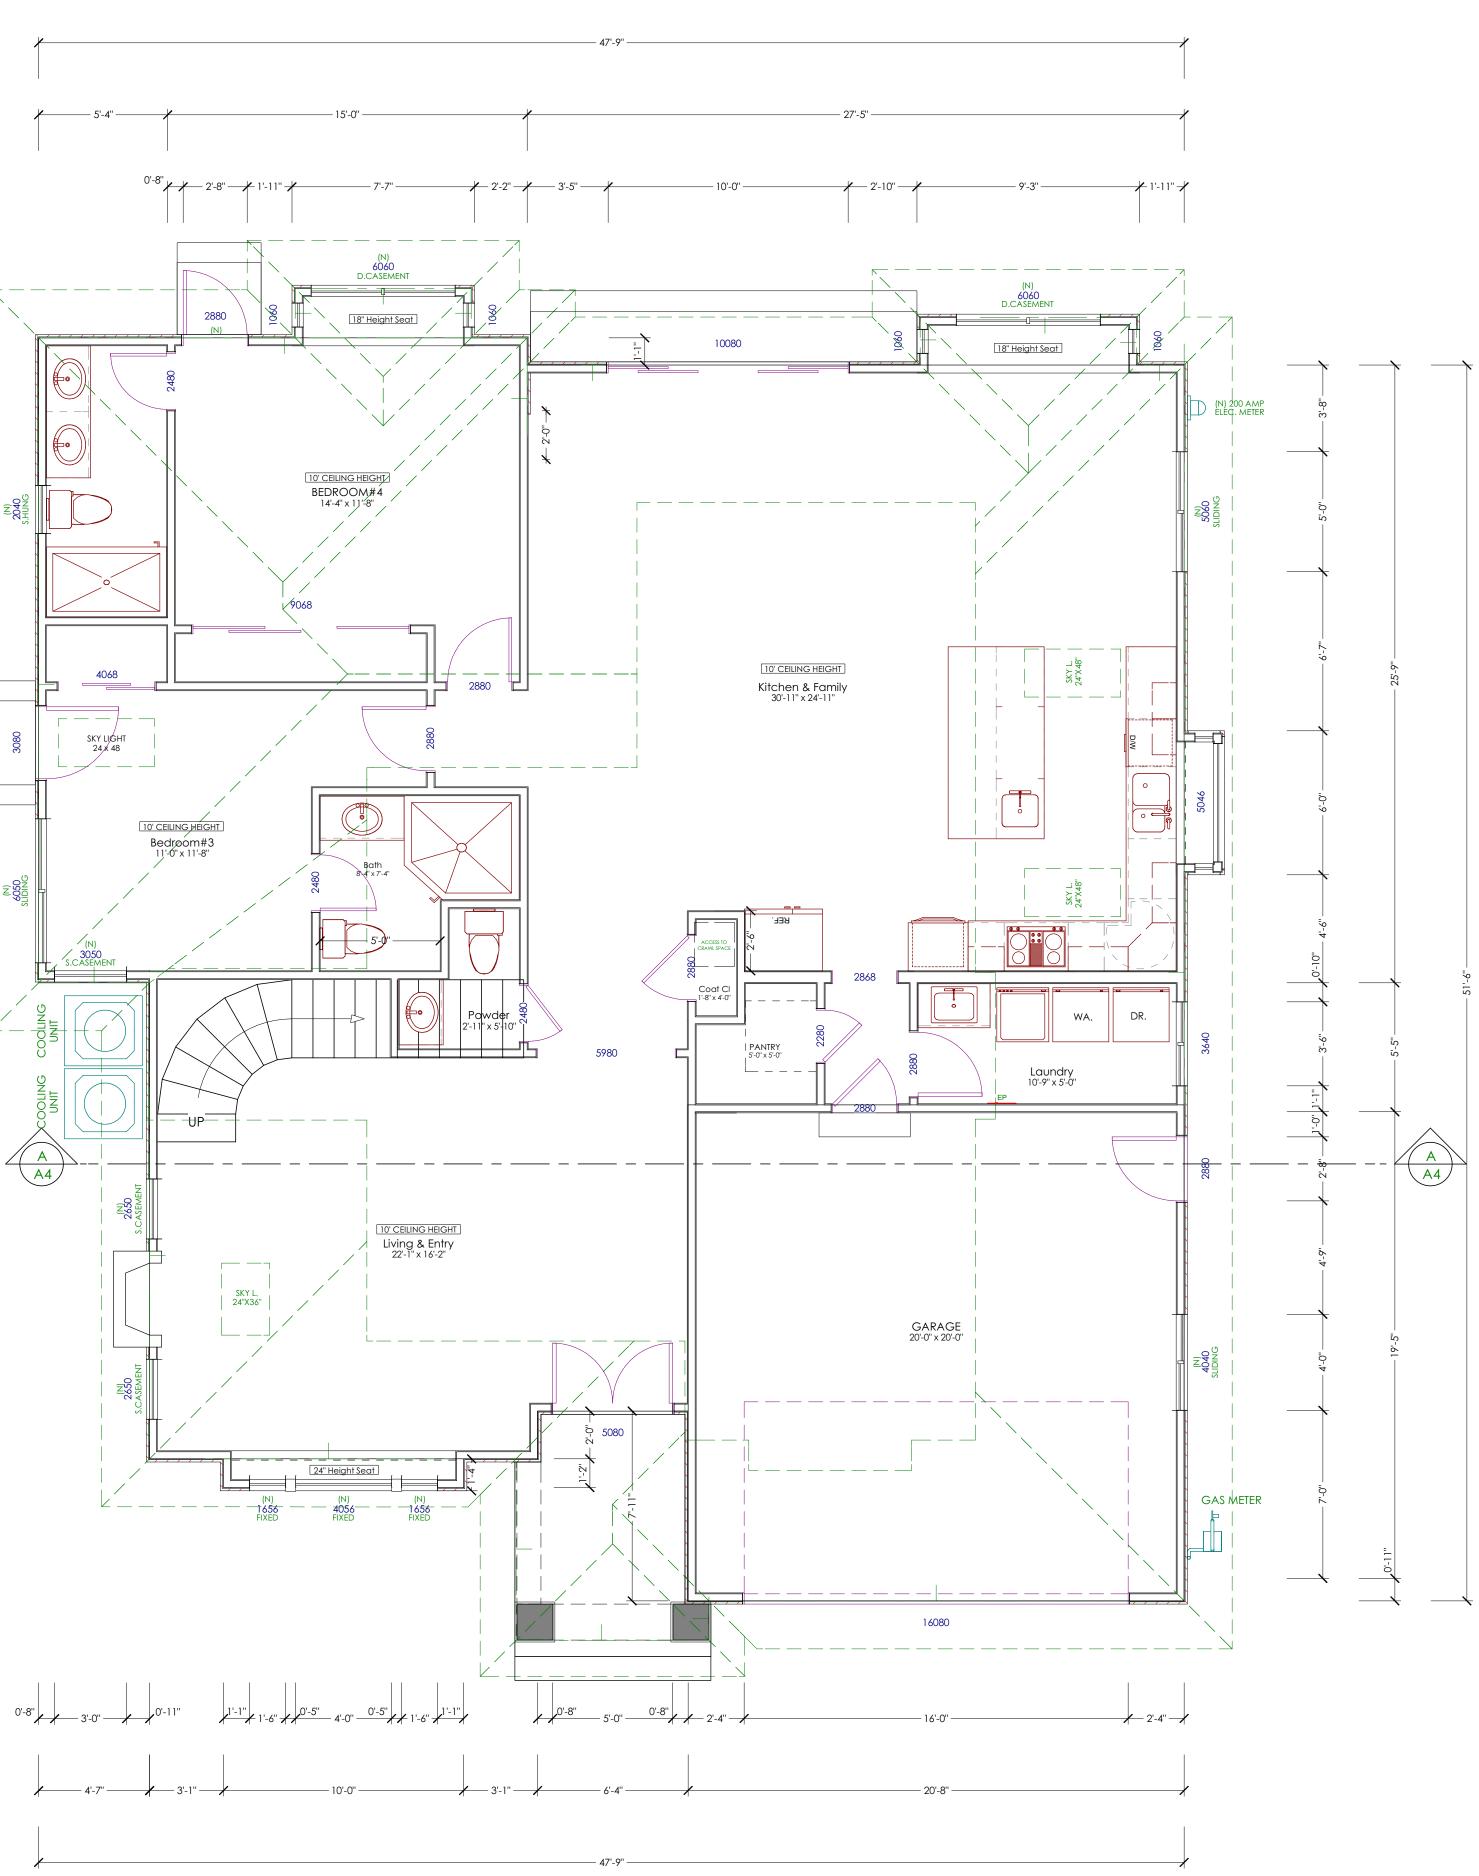

|                                                                                             |                                                                             | REVISIONS BY                                                                                                                                                                                                                                                                                                                                                                                                                                                                                                                                                                           |
|---------------------------------------------------------------------------------------------|-----------------------------------------------------------------------------|----------------------------------------------------------------------------------------------------------------------------------------------------------------------------------------------------------------------------------------------------------------------------------------------------------------------------------------------------------------------------------------------------------------------------------------------------------------------------------------------------------------------------------------------------------------------------------------|
|                                                                                             |                                                                             | BOO esign<br>21060 HOMESTEAD RD., SUITE 130<br>CUPERTINO, CA 95014<br>Tell: (408) 771-5935<br>EMAIL: contact@bod-e.com<br>BUILDER:                                                                                                                                                                                                                                                                                                                                                                                                                                                     |
|                                                                                             | 8-0"                                                                        | <b>Construction Inc.</b>                                                                                                                                                                                                                                                                                                                                                                                                                                                                                                                                                               |
| 1ST FLOOR BUILDING FOOT PRINT                                                               |                                                                             | THESE PLANS ARE INTENDED ONLY FOR THE<br>ORIGINAL SITE FOR WHICH THEY WERE<br>DESIGNED AND ARE THE PROPERTY OF<br>B.O.DESIGN. THESE PLANS ARE PROTECTED<br>UNDER COPYRIGHT LAWS AND MAY NOT BE<br>REVISED OR REPRODUCED IN WHOLE OR IN<br>PART WITHOUT THE EXPRESSED WRITTEN<br>CONSENT OF B.O.DESIGN. ANY USE OF THESE<br>PLANS ON OTHER SITES IS PROHIBITED WITHOUT<br>THE CONSENT OF B.O.DESIGN. ANY<br>DISCREPANCY DISCOVERED ON THESE PLANS<br>SHALL PRIOR TO COMMENCEMENT OF THE<br>WORK IN QUESTION. ALL WRITTEN DIMENSIONS<br>SHALL TAKE PRECEDENCE OVER SCALED<br>DIMENSIONS. |
| A<br>A<br>A<br>A<br>A<br>A<br>A<br>A<br>A<br>A<br>A<br>A<br>A<br>A<br>A<br>A<br>A<br>A<br>A |                                                                             | SHEET TITLE:<br>PROPOSED 2ND<br>FLOOR PLAN                                                                                                                                                                                                                                                                                                                                                                                                                                                                                                                                             |
|                                                                                             |                                                                             |                                                                                                                                                                                                                                                                                                                                                                                                                                                                                                                                                                                        |
|                                                                                             |                                                                             | FRANK & HELEN<br>1026 LOIS AVE<br>SUNNYVALE, CA                                                                                                                                                                                                                                                                                                                                                                                                                                                                                                                                        |
|                                                                                             |                                                                             | DATE : 1.23.2015   SCALE : 1/4" = 1'   DRAWN BY : BOD   JOB NO : D-1405-02                                                                                                                                                                                                                                                                                                                                                                                                                                                                                                             |
|                                                                                             | LEGEND:                                                                     | SHEET :                                                                                                                                                                                                                                                                                                                                                                                                                                                                                                                                                                                |
|                                                                                             | NEW CONSTRUCTION WALL   GRAPHIC SCALE : I INCH = 4 FEET   0 1 2 3 4 5 10 15 | A-2.1                                                                                                                                                                                                                                                                                                                                                                                                                                                                                                                                                                                  |