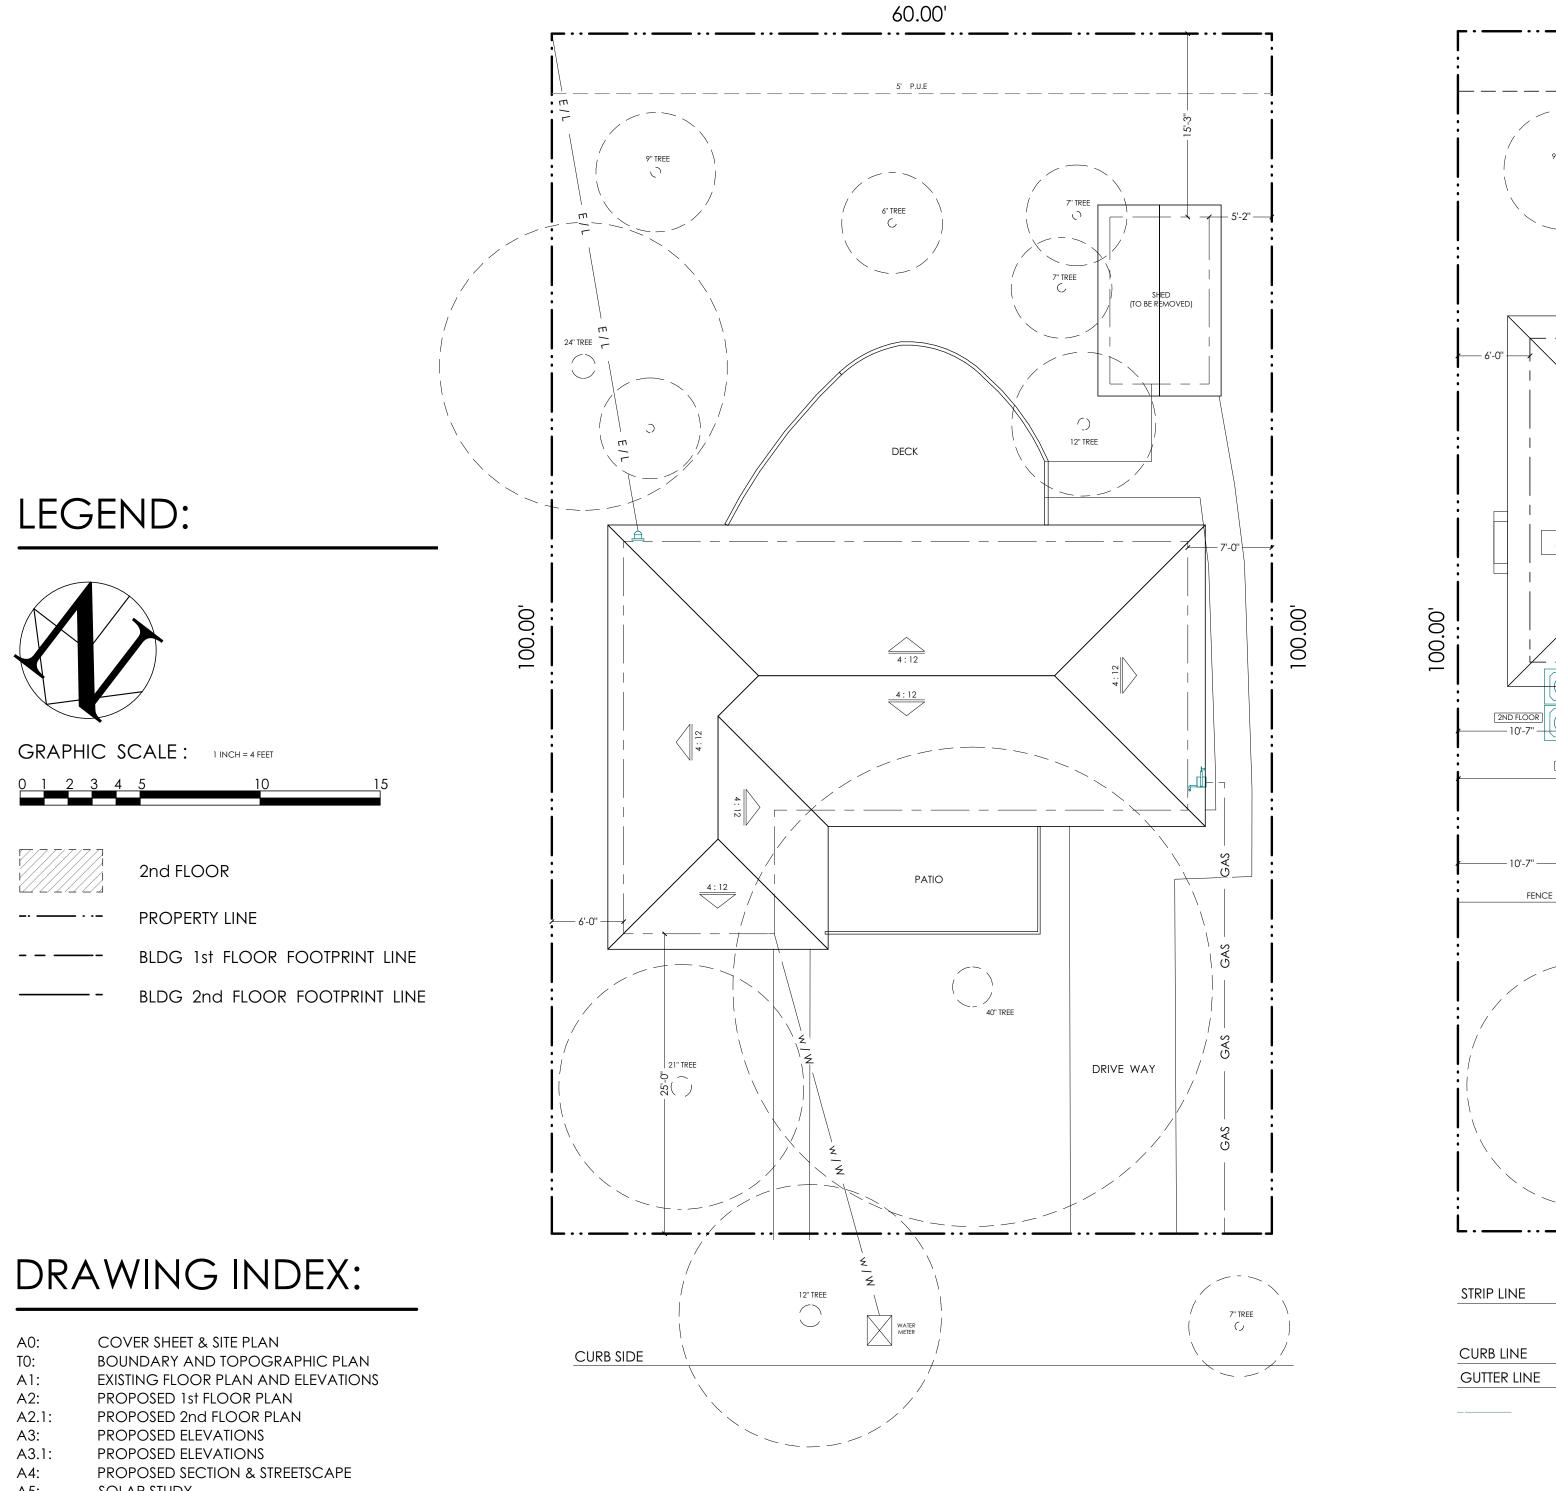

NOTE: STANDARD 15A.

LOIS ST. 60'

\_\_\_\_\_

EXISTING SITE PLAN <u>SC : 1/8" = 1'-0"</u> 1. THE EXISTING WATER METER SHALL BE UPGRADED TO NEW ONE-INCH MINIMUM RADIO-READ WATER METER PER SUNNYVALE CITY STANDARD DETAIL 4B, WITH ADEQUATE SIZE IN ACCORDING WITH CITY-APPROVED FIRE SPRINKLER DESIGN PLAN. 2. WATER METER SHALL NOT BE LOCATED IN SIDEWALK OR DRIVEWAY APPROACH. 3. NEW SANITARY SEWER CLEANOUT SHALL BE INSTALLED PER SUNNYVALE CITY

LOIS ST. 60'

### PROPOSED SITE PLAN

<u>SC : 1/8" = 1'-0"</u>

Revisions

## **LEGEND:**

NEW CONSTRUCTION WALL

GRAPHIC SCALE: 1 INCH = 4 FEET

0 1 2 3 4 5