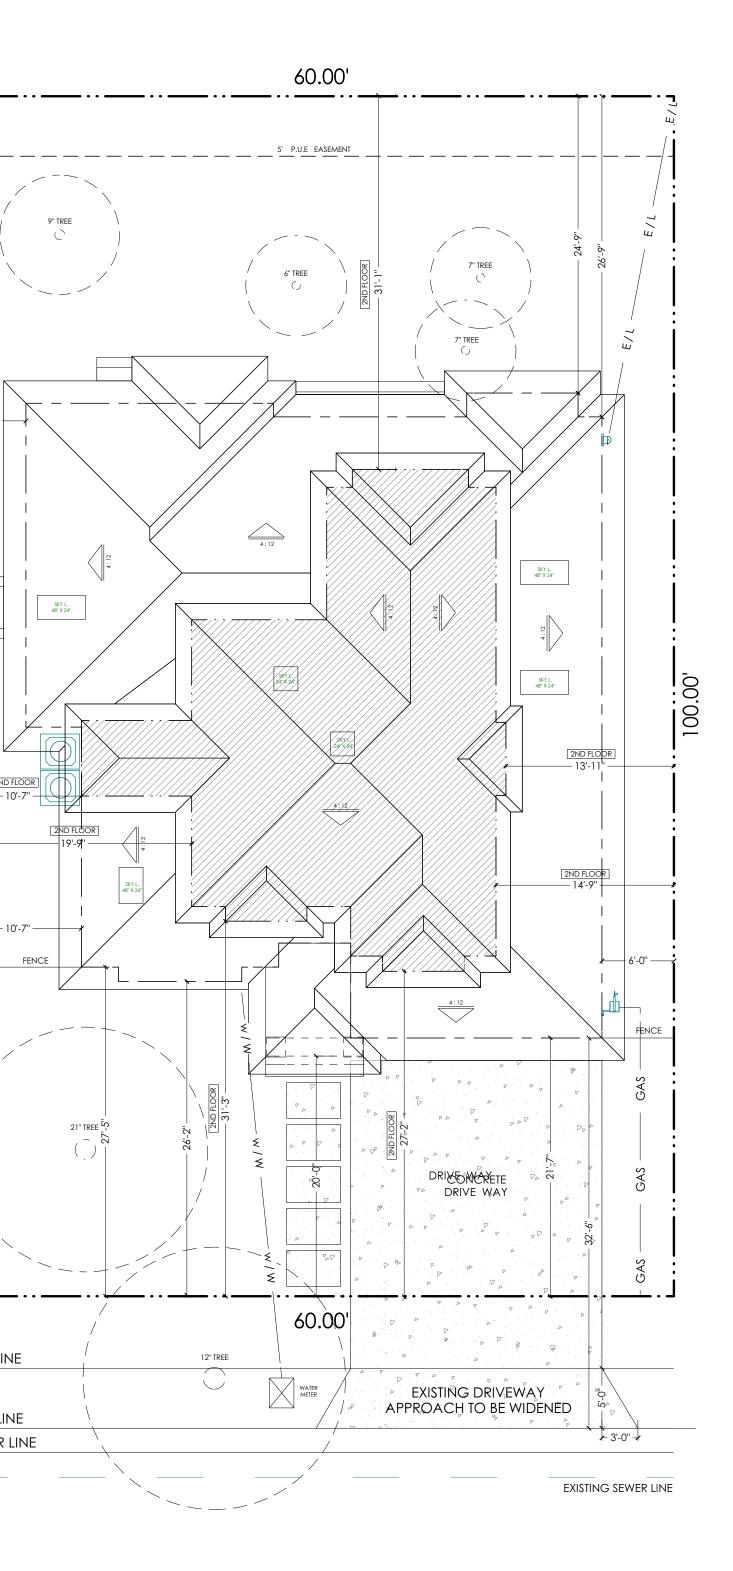

NOTE: STANDARD 15A.

LOIS ST. 60'

\_\_\_\_\_

EXISTING SITE PLAN <u>SC : 1/8" = 1'-0"</u> 1. THE EXISTING WATER METER SHALL BE UPGRADED TO NEW ONE-INCH MINIMUM RADIO-READ WATER METER PER SUNNYVALE CITY STANDARD DETAIL 4B, WITH ADEQUATE SIZE IN ACCORDING WITH CITY-APPROVED FIRE SPRINKLER DESIGN PLAN. 2. WATER METER SHALL NOT BE LOCATED IN SIDEWALK OR DRIVEWAY APPROACH. 3. NEW SANITARY SEWER CLEANOUT SHALL BE INSTALLED PER SUNNYVALE CITY

LOIS ST. 60'

### PROPOSED SITE PLAN

<u>SC : 1/8" = 1'-0"</u>

Revisions