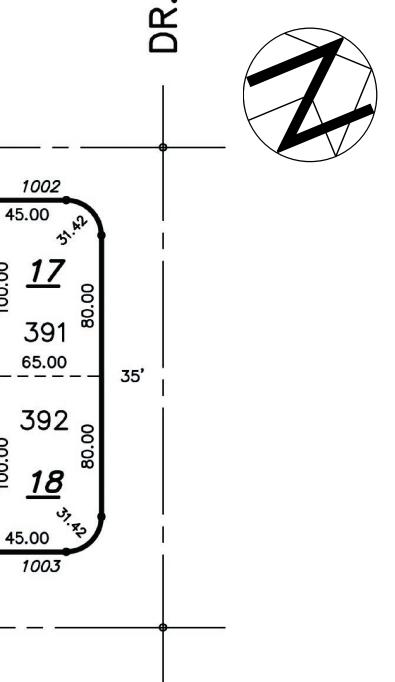

Η

| <u>LO(</u>          | <u>CATION</u>        | <u>I MAP</u><br>(36) |                      |                      | MERRIMAC      | DR.                                          |                      |                      | ΜΔΝΗΔΤΤΔΝ |           | <b>H</b><br>1051 | <b>F</b><br>1050 |           | CT.                  |                      |                      |          |
|---------------------|----------------------|----------------------|----------------------|----------------------|---------------|----------------------------------------------|----------------------|----------------------|-----------|-----------|------------------|------------------|-----------|----------------------|----------------------|----------------------|----------|
| 30'                 |                      | LOIS                 |                      |                      | •             |                                              |                      |                      |           | -         |                  |                  |           |                      |                      | VE                   | 30,      |
|                     | <i>1066</i><br>60.00 | <i>1062</i><br>60.00 | <i>1058</i><br>60.00 | <i>1054</i><br>60.00 | 1050<br>60.00 | <i>1046</i><br>60.00                         | <i>1042</i><br>60.00 | <i>1038</i><br>60.00 | 1034      | 1030      | 1026             | 1022             | 1018      | <i>1014</i><br>60.00 | <i>1010</i><br>60.00 | <i>1006</i><br>60.00 | 45.      |
| 100.00              | <u> </u>             | 2                    | <u>_</u> 3           | 4                    | 5             | <u>    6                                </u> | <u>_</u>             | <u>8</u>             | A         | В         | С                | D                | E         | <u>14</u>            | <u>15</u>            | <u>16</u>            | 100.00   |
| <br> <br> <br> <br> | 375                  | 376                  | 377                  | 378                  | 379           | 380                                          | 381                  | 382                  | 1034      | 1030      | 1026             | 1022             | 1018      | 388                  | 389                  | 390                  | <u> </u> |
|                     | 408                  | 407                  | 406                  | 405                  | 404           | 403                                          | 402                  | 401                  | 400       | 399       | 398              | 397              | 396       | 395                  | 394                  | 393                  |          |
| 100.00              | <u>34</u>            | <u>33</u>            | <u>32</u>            | <u>31</u>            | <u>30</u>     | <u>29</u>                                    | <u>28</u>            | <u>27</u>            | <u>26</u> | <u>25</u> | <u>24</u>        | <u>23</u>        | <u>22</u> | <u>21</u>            | <u>20</u>            | <u>19</u>            | 100.00   |
|                     | 60.00                | 60.00                | 60.00                | 60.00                | 60.00         | 60.00                                        | <br>  60.00          | 60.00                | 60.00     | 60.00     | 60.00            | 60.00            | 60.00     | 60.00                | 60.00                | 60.00                | 45.      |
| 43                  | 1067                 | 1063                 | 1059                 | 1055                 | 1051          | 1047                                         | 1043                 | 1039                 | 1035      | 1031      | 1027             | 1023             | 1019      | 1015                 | 1011                 | 1007                 | 4.<br>1  |
| 4                   |                      |                      | — MA                 | NGO -                |               |                                              |                      |                      |           |           |                  |                  |           | AVE. –               |                      |                      | 4        |

1034 LOIS AVE.

A

1051 MANHATTAN CT.

1050 LACKAMANNA CT.

1026 LOIS AVE.

C

1022 LOIS AVE.

D

STREESCAPE ELEVATION

1018 LOIS AVE.

SHEET :

REVISIONS

ΒY

Ε