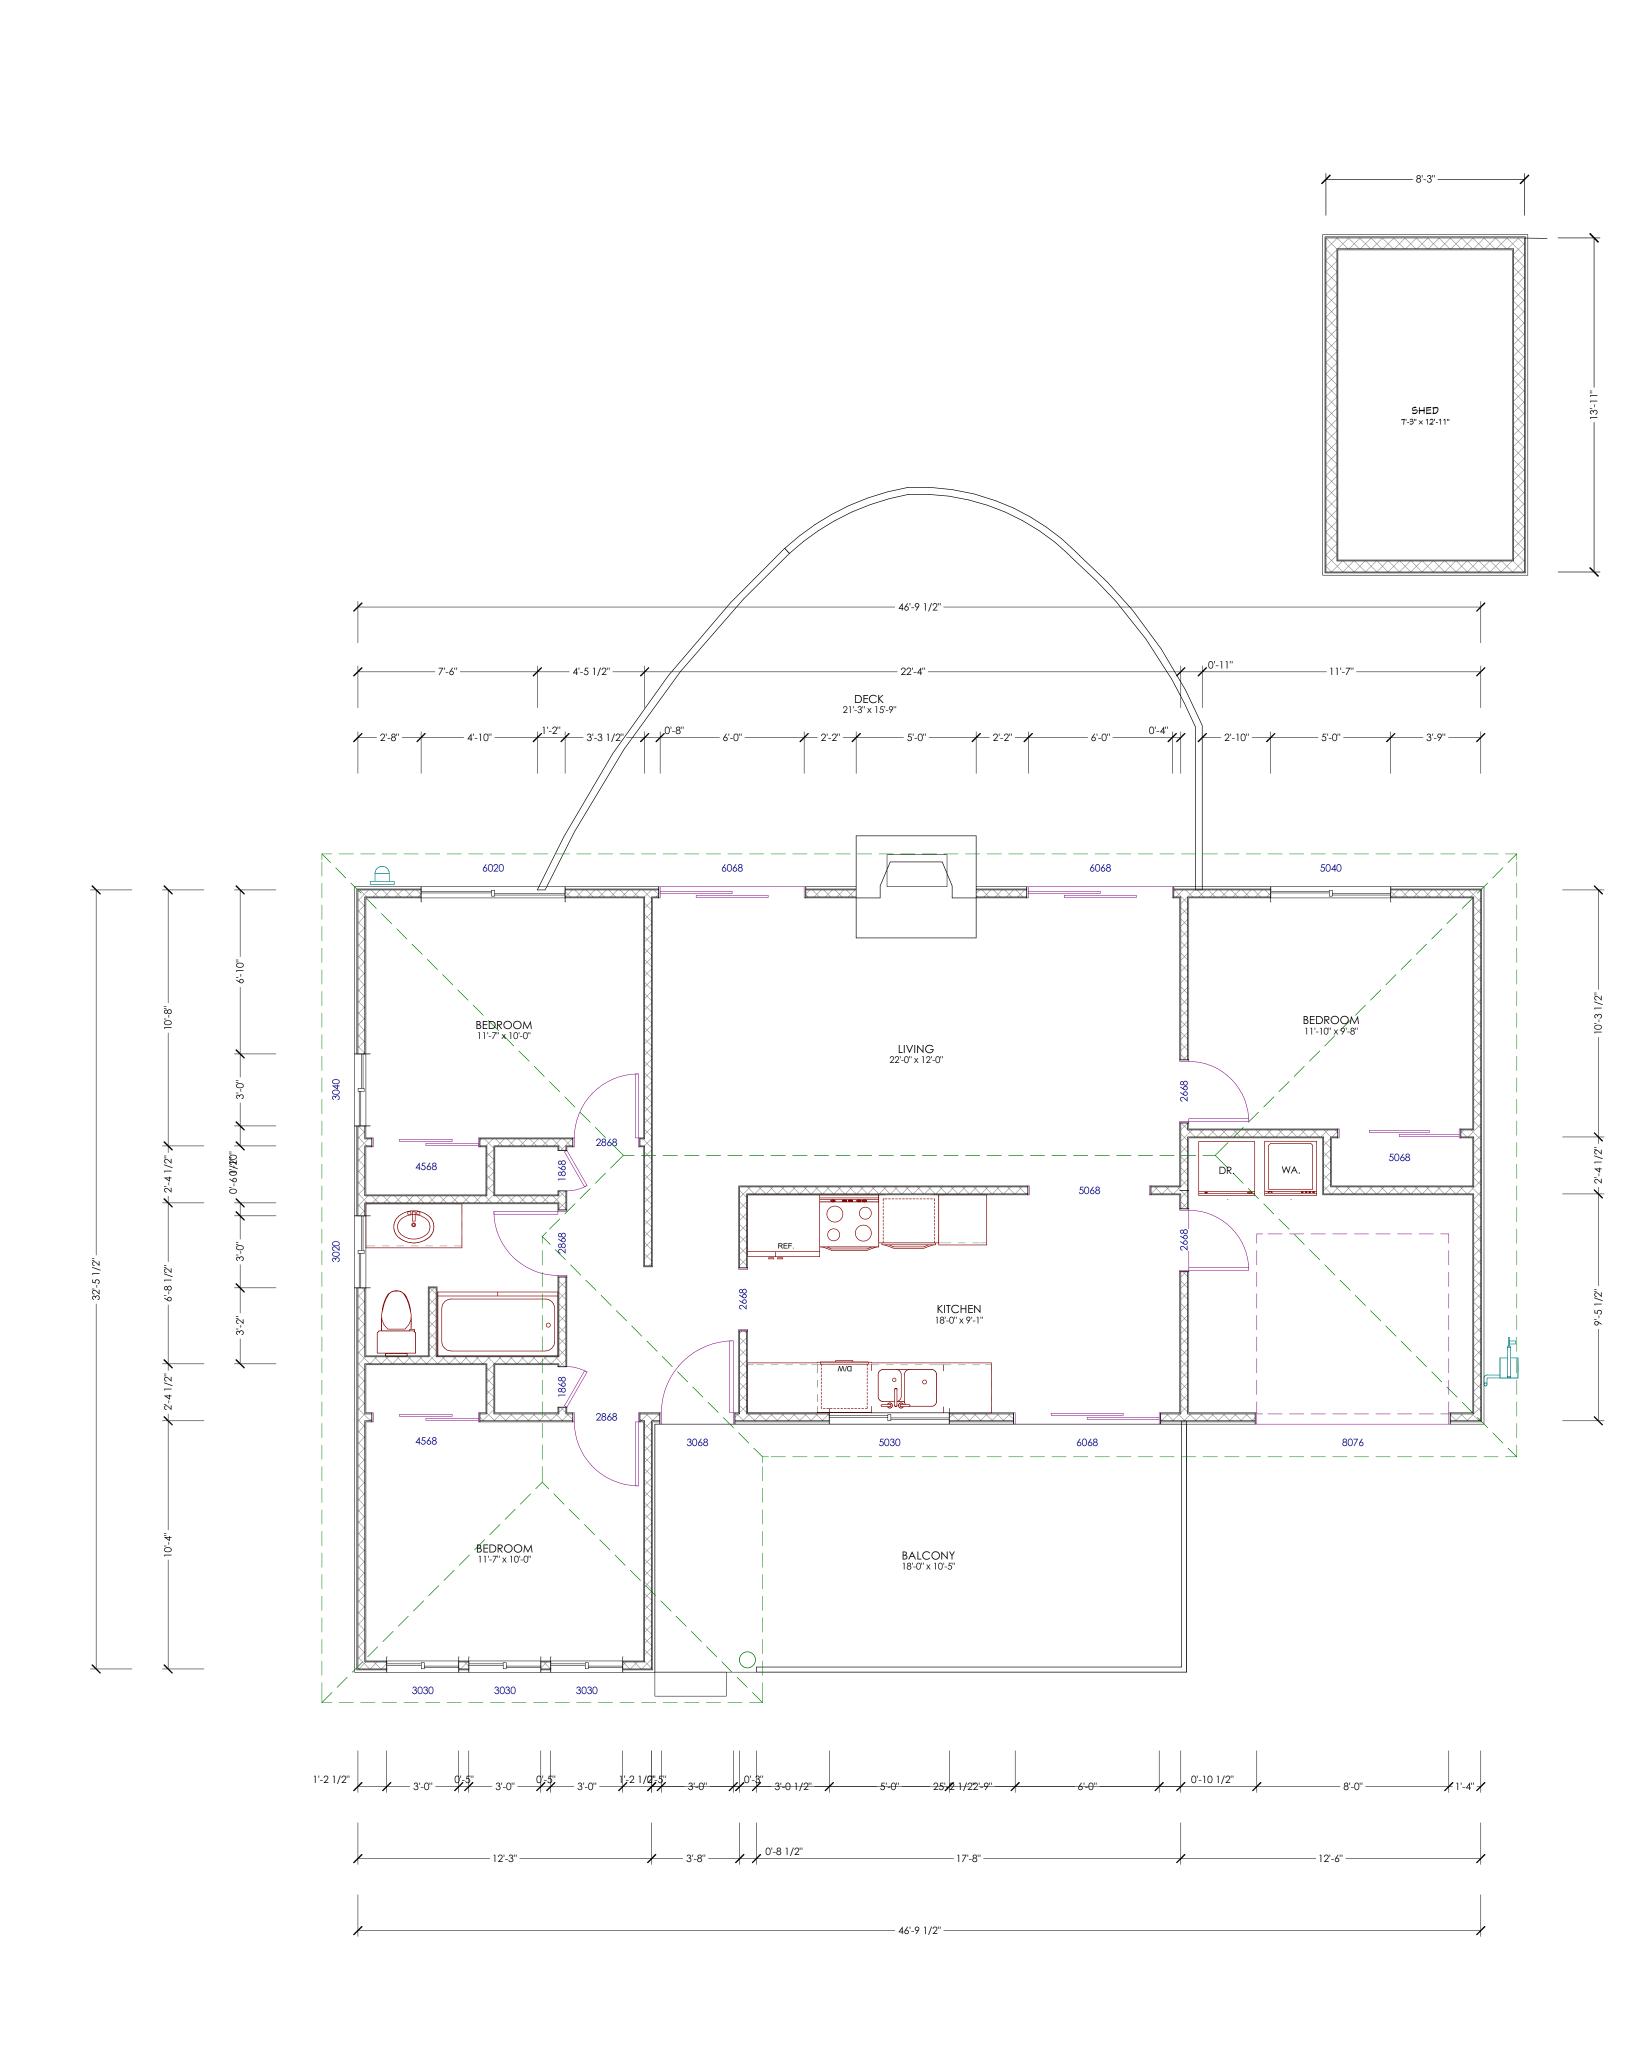

#### PROPOSED 1ST FLOOR PLAN

<u>SC : 1/4" = 1'-0"</u>

## FLOOR AREA DIAGRAM(PROPOSED PLAN):

SCALE : 1/8" : 1'

| FLOORS | SPACES         | SIZE              | AREAS (SQF) | TOTAL |  |
|--------|----------------|-------------------|-------------|-------|--|
|        | A              | 13'-10" X 11'-0"  | 153         |       |  |
|        | В              | 25'-1" X 8'-8"    | 217         |       |  |
| 2ND    | С              | 18'-6" X 3'-4"    | 61          |       |  |
| FLOOR  | D              | 0'-10'' X 5'-10'' | 5           | 777   |  |
|        | E              | 25'-1" X 11'-8"   | 292         |       |  |
|        | F              | 11'-10" X 4'-1"   | 49          |       |  |
|        | G              | 20'-4" X 26'-10"  | 547         |       |  |
| 1ST    | Н              | 27'-4'' X 25'-9'' | 705         |       |  |
| FLOOR  | I              | 22'-6" X 17'-10"  | 400         | 1789  |  |
| TLOOK  | J              | 16'-2" X 2'-0"    | 32          |       |  |
|        | К              | 20'-7" X 5'-1"    | 105         |       |  |
| GARAGE | L              | 20'-7'' X 20'-8'' | 427         | 427   |  |
|        | TOTAL BUILDING |                   |             | 2993  |  |