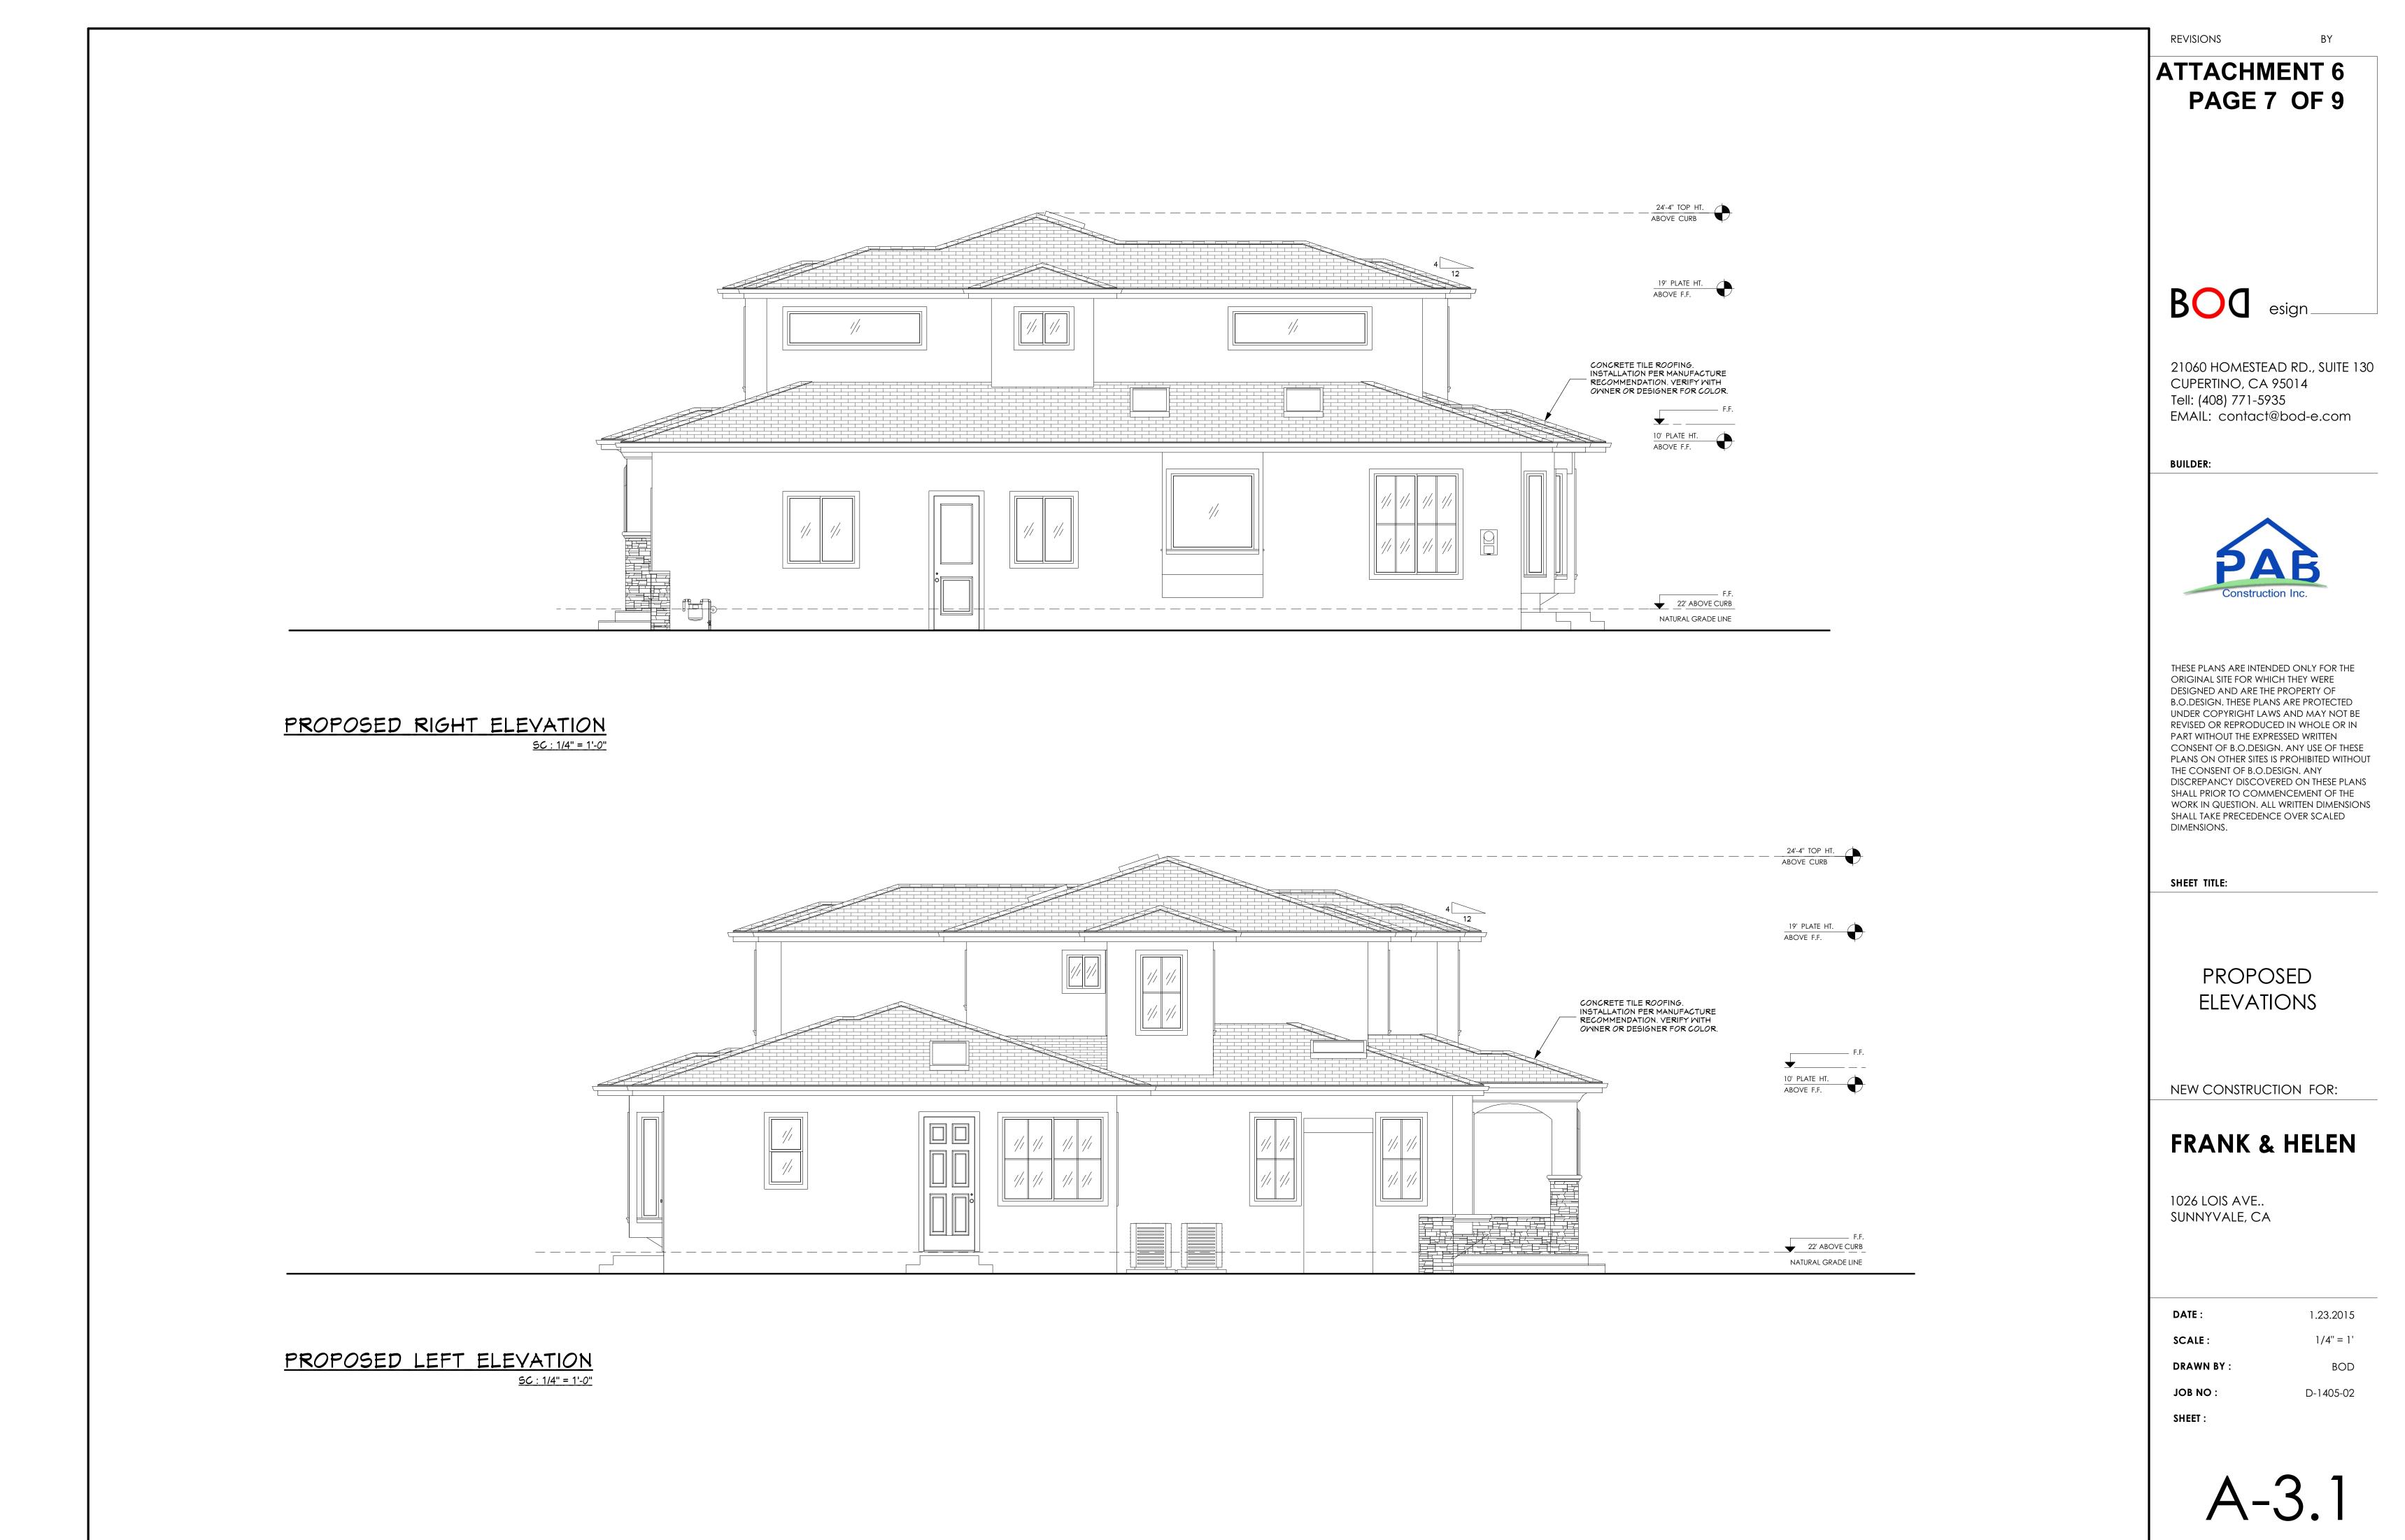

#### **ATTACHMENT 6** PAGE 2 OF 9

ΒY

**BOD** esign\_

21060 HOMESTEAD RD., SUITE 130 CUPERTINO, CA 95014 Tell: (408) 771-5935 EMAIL: contact@bod-e.com

BUILDER:

THESE PLANS ARE INTENDED ONLY FOR THE ORIGINAL SITE FOR WHICH THEY WERE DESIGNED AND ARE THE PROPERTY OF **B.O.DESIGN. THESE PLANS ARE PROTECTE** UNDER COPYRIGHT LAWS AND MAY NOT B REVISED OR REPRODUCED IN WHOLE OR IN PART WITHOUT THE EXPRESSED WRITTEN CONSENT OF B.O.DESIGN. ANY USE OF THESE PLANS ON OTHER SITES IS PROHIBITED WITHOUT THE CONSENT OF B.O.DESIGN. ANY DISCREPANCY DISCOVERED ON THESE PLANS SHALL PRIOR TO COMMENCEMENT OF THE WORK IN QUESTION. ALL WRITTEN DIMENSIONS SHALL TAKE PRECEDENCE OVER SCALED DIMENSIONS.

SHEET TITLE:

#### COVER SHEET SITE / ROOF PLAN

NEW CONSTRUCTION FOR:

#### FRANK & HELEN

1026 LOIS AVE.. SUNNYVALE, CA

| DATE :     | 1.23.2015 |
|------------|-----------|
| SCALE :    |           |
| DRAWN BY : | BOD       |
| JOB NO :   | D-1405-02 |
| SHEET :    |           |