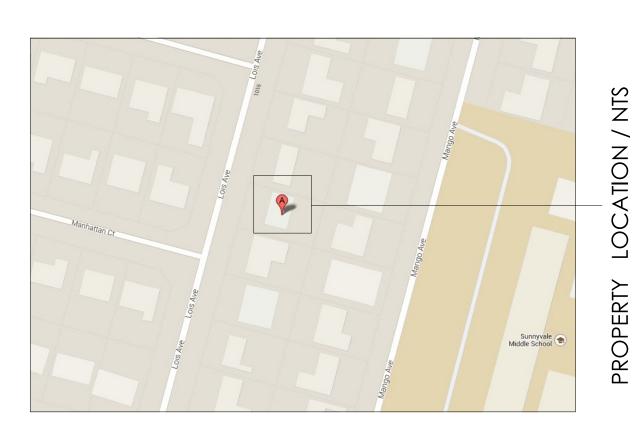

| 1043                 | 1039                 | 1035      | 1031      | 1027             | 1023             | 1019      | 1015                 | 1011                 | 1007                 | 4.<br>1  |
| 4                   |                      |                      | — MA                 | NGO -                |               |                                              |                      |                      |           |           |                  |                  |           | AVE. –               |                      |                      | 4        |



1034 LOIS AVE.

A



1051 MANHATTAN CT.

1050 LACKAMANNA CT.

1026 LOIS AVE.

C

1022 LOIS AVE.

D

STREESCAPE ELEVATION



1018 LOIS AVE.



SHEET :

REVISIONS

ΒY

Ε

# VICINITY MAP:



## SCOPE OF WORK:

NEW 2 STORY COSTUME HOME 2993 SQ BUILDING AREA INCLUDING 5 BEDS, 4.5 BATHS, 1 LAUNDRY AND A 2 CAR GARAGE

### PROJECT DATA:

ASSESSOR'S PARCEL NUMBER: PROJECT TYPE: PROJECT LOCATION:

ZONING: OCCUPANCY GROUP: CONSTRUCTION TYPE: NUMBER OF FLOORS: FIRE PROTECTION:

198 -34- 011 NEW COSTUME HOUSE 1026 LOIS AVE., SUNNYVALE,CA 94087 RO R-3/U V - B TWO (2) STORY SPRINKLERED

### CODE EDITIONS:

| A. CALIFO | rnia res  | IDENTIAL  | 201    | 3 EDITIOI | Ν |
|-----------|-----------|-----------|--------|-----------|---|
| B. CALIFO | rnia buii | LDING     | 201    | 3 EDITIOI | Ν |
| C. CALIFO | rnia me   | CHANICA   | L 201  | 3 EDITIOI | Ν |
| D. CALIFO | rnia plu  | MBING     | 201    | 3 EDITIOI | Ν |
| e. califo | RNIA ELE  | CTRICAL   | 201    | 3 EDITIOI | Ν |
| F. CALI