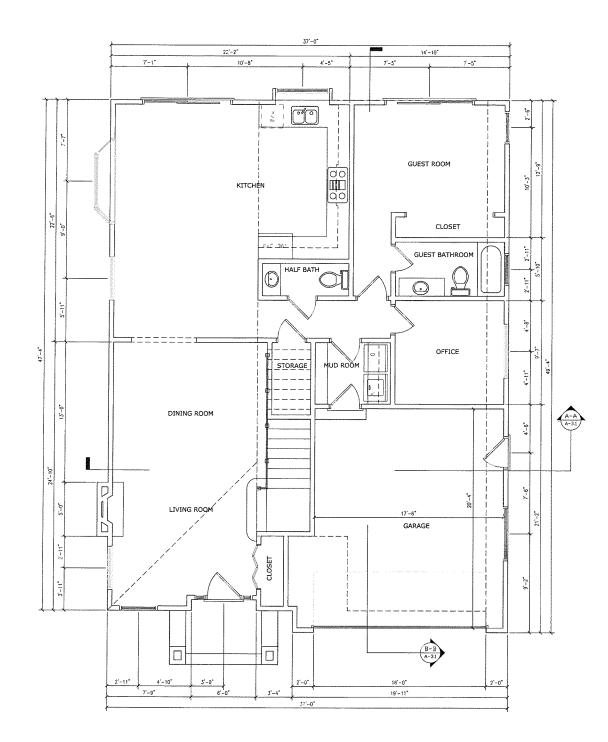

## SUNNYVALE . CALIFORNIA

| PR                                                                                                                                                                                                                              | OJECT INFO                                                                                                                                                                                                                                                                                                                                                                                                                            | PROJECT DATA                                                                                                                                                                                                                                                                                                                                                                                                                                                                                                                                                                                                                                                                                                                                                                                                                                | SHEET INDEX                                                                                                                                                                                                                                                                                                                                                                                                                                                                                                                                                                                                                                                                                                                                         |                                                                                                                                                                                                                                                                                                                                                                                                                                                                                                                                                                                    | e - no manana manana di Masana manana di Manana ang kanana na pangana na pangana na pangang pangang kanana kan<br>I |  |
|---------------------------------------------------------------------------------------------------------------------------------------------------------------------------------------------------------------------------------|---------------------------------------------------------------------------------------------------------------------------------------------------------------------------------------------------------------------------------------------------------------------------------------------------------------------------------------------------------------------------------------------------------------------------------------|---------------------------------------------------------------------------------------------------------------------------------------------------------------------------------------------------------------------------------------------------------------------------------------------------------------------------------------------------------------------------------------------------------------------------------------------------------------------------------------------------------------------------------------------------------------------------------------------------------------------------------------------------------------------------------------------------------------------------------------------------------------------------------------------------------------------------------------------|-----------------------------------------------------------------------------------------------------------------------------------------------------------------------------------------------------------------------------------------------------------------------------------------------------------------------------------------------------------------------------------------------------------------------------------------------------------------------------------------------------------------------------------------------------------------------------------------------------------------------------------------------------------------------------------------------------------------------------------------------------|------------------------------------------------------------------------------------------------------------------------------------------------------------------------------------------------------------------------------------------------------------------------------------------------------------------------------------------------------------------------------------------------------------------------------------------------------------------------------------------------------------------------------------------------------------------------------------|---------------------------------------------------------------------------------------------------------------------|--|
|                                                                                                                                                                                                                                 | Satur Man                                                                                                                                                                                                                                                                                                                                                                                                                             | FLOOR CALCULATION                                                                                                                                                                                                                                                                                                                                                                                                                                                                                                                                                                                                                                                                                                                                                                                                                           | ARCHITECTURAL                                                                                                                                                                                                                                                                                                                                                                                                                                                                                                                                                                                                                                                                                                                                       | ADDITIONAL NOTES:                                                                                                                                                                                                                                                                                                                                                                                                                                                                                                                                                                  | FIRE ADDITION NOTES:                                                                                                |  |
| 1000 miles<br>1000 miles<br>1000 miles<br>1000 miles<br>1000 miles                                                                                                                                                              | Post transmiske                                                                                                                                                                                                                                                                                                                                                                                                                       | EXISTING HOUSE           FIRST FLODR         1.040 SQ.FT.           F.A.R. / LOT COV CALC: 18.9%         1.040 SQ.FT.           CODE & REGULATION         1.379 SQ.FT.           SECOND FLODR         946 SQ.FT.           SARAGE         402 SQ.FT.           EXCLUDED SQUARE FOOTAGE NOTE COVERED         FRONT COVERED ENTRY           S6 SQ.FT.         56 SQ.FT.           CHIMNEY         10 SQ.FT.           F.A.R. CALC: 45%         2.463.75 SQ.FT.           F.A.R. MODIFICATION         49.8% @ 2.727 SQ.FT.                                                                                                                                                                                                                                                                                                                     | A-O.0     COVER SHEET       A-1.0     SITE PLAN       A-2.0     PROPOSED FLOOR PLAN       A-3.0     PROPOSED ELEVATION       A-3.1     CROSS SECTIONS       A-4.0     BLOCK DIAGRAM / SOLAR STUDY                                                                                                                                                                                                                                                                                                                                                                                                                                                                                                                                                   | <ol> <li>PUBLIC WORKS NOTES:</li> <li>WATER METER MAY BE UPGRADED / UPSIZED<br/>TD 1" RADID READ PER CITY'S APPROVAL<br/>FIRE SPRINKLER SYSTEM DESIGN PLAN</li> <li>NEW SEWER CLEANDUT PER CITY'S<br/>STANDARD DETAIL 15A PER AVAILABLE<br/>CITY'S UTILITY BLOCK MAP. PLEASE FIELD<br/>VERIFY THE EXISTING SEWER BEFORE<br/>INSTALLATION.</li> <li>REMOVE THE EXISTING DRIVEWAY APPRDACH<br/>AND RECONSTRUCT A NEW DRIVEWAY<br/>APPRDACH PER CURRENT CITY'S STANDARD<br/>REQUIREMENTS AND NOT COMPLY WITH ADA<br/>REQUIREMENTS.</li> <li>CITY STREET TREE IN PARK-STRIP</li> </ol> |                                                                                                                     |  |
|                                                                                                                                                                                                                                 | C Bry of Koolman<br>Social Social Social                                                                                                                                                                                                                                                                                                                                                                                              | (N) TOTAL BUILDING AREA ON SITE 2,727 SQ.FT.                                                                                                                                                                                                                                                                                                                                                                                                                                                                                                                                                                                                                                                                                                                                                                                                | STRUCTURAL                                                                                                                                                                                                                                                                                                                                                                                                                                                                                                                                                                                                                                                                                                                                          |                                                                                                                                                                                                                                                                                                                                                                                                                                                                                                                                                                                    |                                                                                                                     |  |
|                                                                                                                                                                                                                                 | CINITY MAP<br>ERAL INFORMATION<br>394 S. PASTORIA AVE.<br>SUNNYVALE CA. 94086<br>165-12:002<br>(N) 2 STORY HOUSE WITH BARABE<br>SUSAN CHEN<br>20370 TOWN CENTER LN. SUITE 139<br>CUPPERTING. CA 93070<br>SDDESIGNGEOUP@ATT.NET<br>408.865.0577<br>R-3                                                                                                                                                                                 | LOT COVERAGE           (N) FIRST FLOOR FOOT PRINT         1.781 SQ.FT.           (N) PORCH         56 SQ.FT.           (N) SECOND BALDONY OVERHANS         45 SQ.FT.           (N) COMBANCE         18 SQ.FT.           (N) CHINNEY         10 SG.FT.           TOTAL LOT COVERABE         34.5% @ 1,892 SQ.FT.           LANDSCAPING         (N) GRASS AREA           (N) FAXED AREA         999 SQ.FT.           (N) INSASS AREA         999 SQ.FT.           (N) IVY AND GROUND         1.767 SQ.FT.           TOTAL LANDSCAPED AREA:         999 SQ.FT.           EXCLUDED SGFT.         500 SQ.FT.                                                                                                                                                                                                                                     |                                                                                                                                                                                                                                                                                                                                                                                                                                                                                                                                                                                                                                                                                                                                                     |                                                                                                                                                                                                                                                                                                                                                                                                                                                                                                                                                                                    |                                                                                                                     |  |
| GROUP:<br>TYPE OF<br>CONSTRUCTION:                                                                                                                                                                                              | TYPE V-B                                                                                                                                                                                                                                                                                                                                                                                                                              | BAY WINDOWS / FRONT PORCH / 56 SO.FT.                                                                                                                                                                                                                                                                                                                                                                                                                                                                                                                                                                                                                                                                                                                                                                                                       |                                                                                                                                                                                                                                                                                                                                                                                                                                                                                                                                                                                                                                                                                                                                                     |                                                                                                                                                                                                                                                                                                                                                                                                                                                                                                                                                                                    |                                                                                                                     |  |
| STDRIES:<br>LOT BIZE:<br>SETBACK:<br>FRONT<br>SIDE<br>REAR<br>MAX. HEIGHT<br>NOTES<br>ANY HIDDEN C<br>TO BE PERFOR<br>BUILDING PERI<br>REQUIRE FURT<br>REVIRE FURT<br>REVIRE FURT<br>REVIRE FURT<br>NOTTS ANY 1<br>CINTRACTOR H | 5.475 SQ.FT.<br>BACK IN FORMATION<br>REQUIRED: PROPOSED:<br>20'0' 20'0'<br>20'0' 20'0'<br>20'0' 44'2'<br>30'0' 24'11'<br>SONDITIONS THAT REQUIRE WORK<br>MED BEYOND THE SCOPE OF THE<br>MIT ISSUED FOR THESE PLANS MAY<br>HER CITY APPROVALS INCLUDING<br>E PLANNING COMMISSION TO THE<br>WIST SUBMIT A REVISION TO THE<br>WIST SUBMIT A REVISION TO THE<br>WORK NOT GRAPHICALLY<br>DN THE JOB COPY OF THE PLANS<br>FORMING THE WORK. | REAR<br>DHIMNEY<br>ID SQ.FT.<br>REAR BALCONY<br>45 SQ.FT.<br>CODE & REGULATION<br>ALL WORK TO COMPLY WITH THE 2013 C.R.C.,<br>C.B.C., C.M.C., C.P.C. & 2013 C.E.C., CALIFORNIA<br>TITLE 24 AMENDMENTS, AND CITY OF SUNNYVALE<br>MUNICIPAL CODE.<br>BUILDING CODE USED PERFORM THE WORK ACCOORDING<br>TD THE BUILDING CODES, ORDINANCES AND LAWS OF<br>THE AUTHORITY HAVING JURISDICTION OF THE<br>PROJECT WHICH INCLUDE BUIL ARE NDT LIMITED TD:<br>A. 2013 CALIFORNIA BUILDING CODE<br>B. 2013 CALIFORNIA MECHANICAL CODE<br>C. 2013 CALIFORNIA MECHANICAL CODE<br>C. 2013 CALIFORNIA FLEGTBICAL CODE<br>F. CITY DF SUNNYVALE MUNICIPAL CODE | ADDITIONAL NOTES:<br>THE ROOF WILL COMPLY WITH COOL ROOF<br>REQUIREMENTS OF THE 2013 C.E.C. 2013 110.8<br>NFPA 13D AUTOMATIC SPRINKLER SYSTEM WILL<br>BE INSTALLED. PLANS TO BE DEFERRED<br>FINISHED ROOFING MATERIAL SHALL BE<br>INSTALLED AND COMPLETED PRIOR TO FRAME<br>INSTALLATION INSTRUCTIONS FOR ALL LISTED<br>EQUIPMENT SHALL BE PROVIDED TO THE<br>BUILDING INSPECTOR AT ROUGH INSPECTION.<br>(2010 CMC 303.1 AND 2013 CPC 310.4)<br>PROPERTY LINE SURVEY WILL BE COMPLERED BY<br>A LICENSED SURVEYOR AND PROVIDED TO THE<br>BUILDING INSPECTOR PRIOR TO FOUNDATION<br>INSPECTION.<br>BUILDING HEIGHT VERIFICATION WILL BE<br>COMPLETED BY A LICENSED SURVEYOR AND<br>PROVIDED TO THE BUILDING INSPECTOR PRIOR<br>TO FRAMING INSPECTION. |                                                                                                                                                                                                                                                                                                                                                                                                                                                                                                                                                                                    |                                                                                                                     |  |