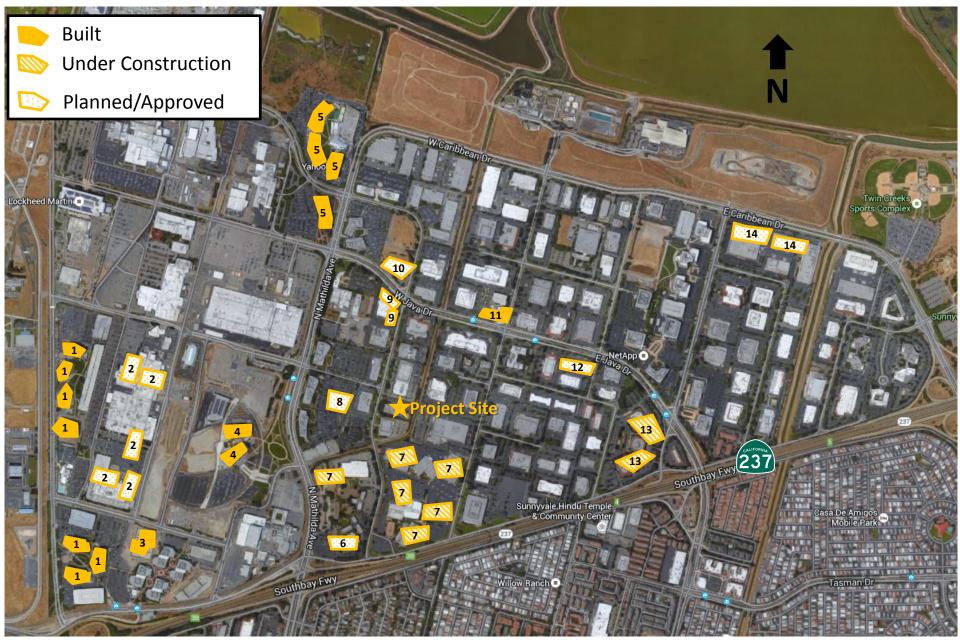

## Moffett Park Recently Constructed, Planned, or Approved High-Rise Buildings

ATTACHMENT 7

| Page | 1 | of | 2 |
|------|---|----|---|
|------|---|----|---|

| ID# | Project Name                                       | File No.            | # and type of buildings | Height    |
|-----|----------------------------------------------------|---------------------|-------------------------|-----------|
| 1   | Moffett Towers North and South                     | 2005-1198/2011-7170 | (7) Office              | 130'      |
| 2   | Moffett Towers II (planned)                        | 2015-7275           | (5) Office              | 129'      |
| 3   | Bldg 5, Technology Corners                         | 2011-7119           | (1) Office              | 88'       |
| 4   | Juniper Networks                                   | 2002-0233           | (2) Office              | 130'      |
| 5   | Yahoo! Campus                                      | 1999-1230           | (4) Office              | 75'       |
| 6   | Sheraton Sunnyvale Hotel (approved, not yet built) | 2013-7607           | (1) Hotel               | 120′      |
| 7   | Moffett Place (under construction)                 | 2012-7854           | (6) Office              | 129'      |
| 8   | 1184 Mathilda Ave (planned)                        | 2015-7400           | (1) Office              | 130'      |
| 9   | Bordeaux & Java Hotels (planned)                   | 2015-7459           | (2) Hotel               | 100'      |
| 10  | 589 W. Java Drive (approved, not yet built)        | 2011-7495           | (1) Office              | 112'      |
| 11  | 1111 W. Java Drive                                 | 2006-1265           | (1) Office              | 89'       |
| 12  | 250 E. Java Drive (planned)                        | 2015-7382           | (1) Hotel               | 60'       |
| 13  | Moffett Gateway (under construction)               | 2013-7353           | (2) Office              | 120'      |
| 14  | NetApp Expansion (approved, not yet built)         | 2011-7760           | (2) Office              | 98'       |
|     |                                                    | Totals/Avg          | 36 buildings            | 115' avg. |