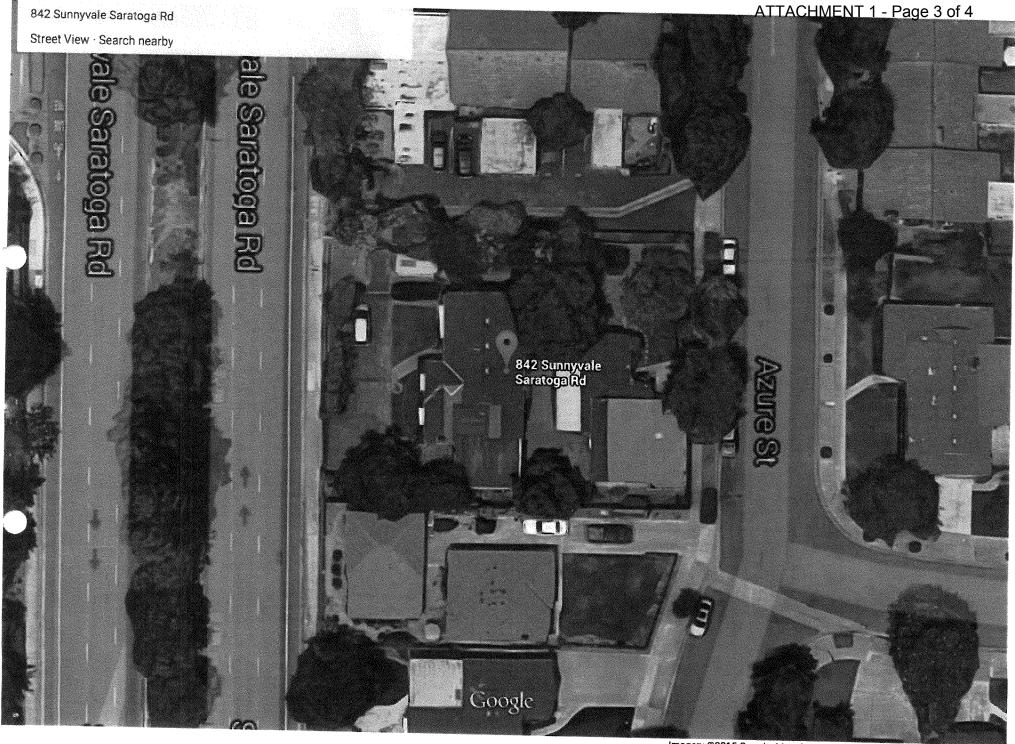

We are requesting initiation of a General Plan Change for property located at 838 Azure St. and 842 Sunnyvale-Saratoga Rd.

This property is unique as it fronts on both Sunnyvale-Saratoga Rd and Azure St. At 14,586 SF, it is twice as large as it's Res. Low Density neighbors to the South and East. The abutting property to the North and to the East is Residential High Density.

Because of it's larger size and abutting higher density, we are requesting a General Plan Change be initiated, changing the GP designation to Low Medium Density Res.

The G.P. change is appropriate as the site has easy access to public transportation on nearby El Camino Real and is human in scale, both being goals of your General Plan. Development of this property as Low Medium Density will serve as a transitional use between higher density to the North and lower density to the South.

Adding two residential units to the existing two will not produce traffic issues, but instead will remove one dangerous access for the 842 address that exists to and from Sunnyvale-Saratoga Rd.

The addition of two additional residences is in conformance to "Sunnyvale's Community Vision" of Balanced Growth (pg56 – Fig VII-4) as this site is adjacent to the designated Downtown Growth Area. These new residences are needed to help balance out the divergence between new jobs and new homes. Further, it has been reported on both local and national media that our Silicon Valley is experiencing a housing shortage crisis. We believe that providing four moderate priced homes where there are now two, will in a small way, assist in mitigating this shortage.