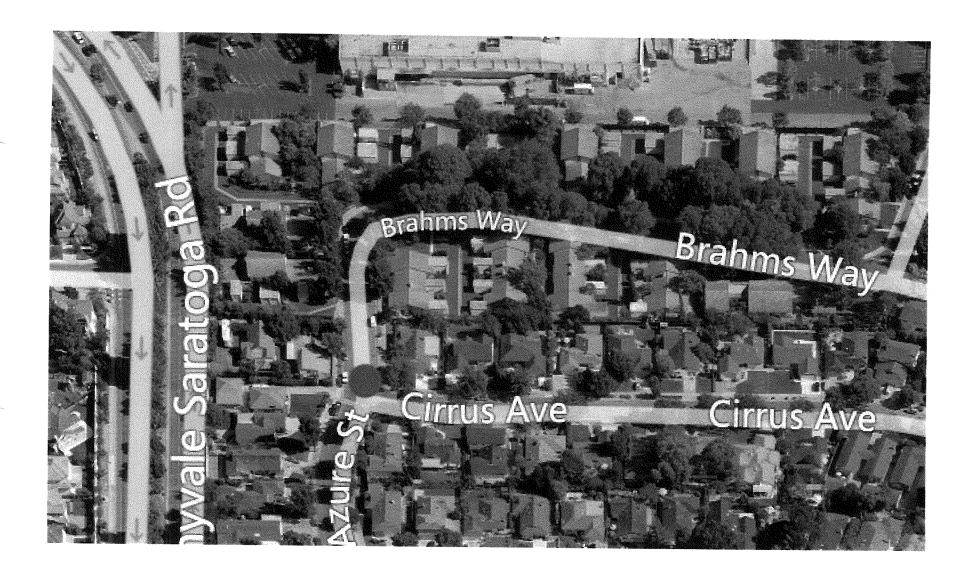

We are requesting initiation of a General Plan Change for property located at 838 Azure St. and 842 Sunnyvale-Saratoga Rd.

This property is unique as it fronts on both Sunnyvale-Saratoga Rd and Azure St. At 14,586 SF, it is twice as large as it's Res. Low Density neighbors to the South and East. The abutting property to the North and to the East is Residential High Density.

Because of it's larger size and abutting higher density, we are requesting a General Plan Change be initiated, changing the GP designation to Low Medium Density Res.

The G.P. change is appropriate as the site has easy access to public transportation on nearby El Camino Real and is human in scale, both being goals of your General Plan. Development of this property as Low Medium Density will serve as a transitional use between higher density to the North and lower density to the South.

Adding two residential units to the existing two will not produce traffic issues, but instead will remove one dangerous access for the 842 address that exists to and from Sunnyvale-Saratoga Rd.

The addition of two additional residences is in conformance to "Sunnyvale's Community Vision" of Balanced Growth (pg56 – Fig VII-4) as this site is adjacent to the designated Downtown Growth Area. These new residences are needed to help balance out the divergence between new jobs and new homes. Further, it has been reported on both local and national media that our Silicon Valley is experiencing a housing shortage crisis. We believe that providing four moderate priced homes where there are now two, will in a small way, assist in mitigating this shortage.