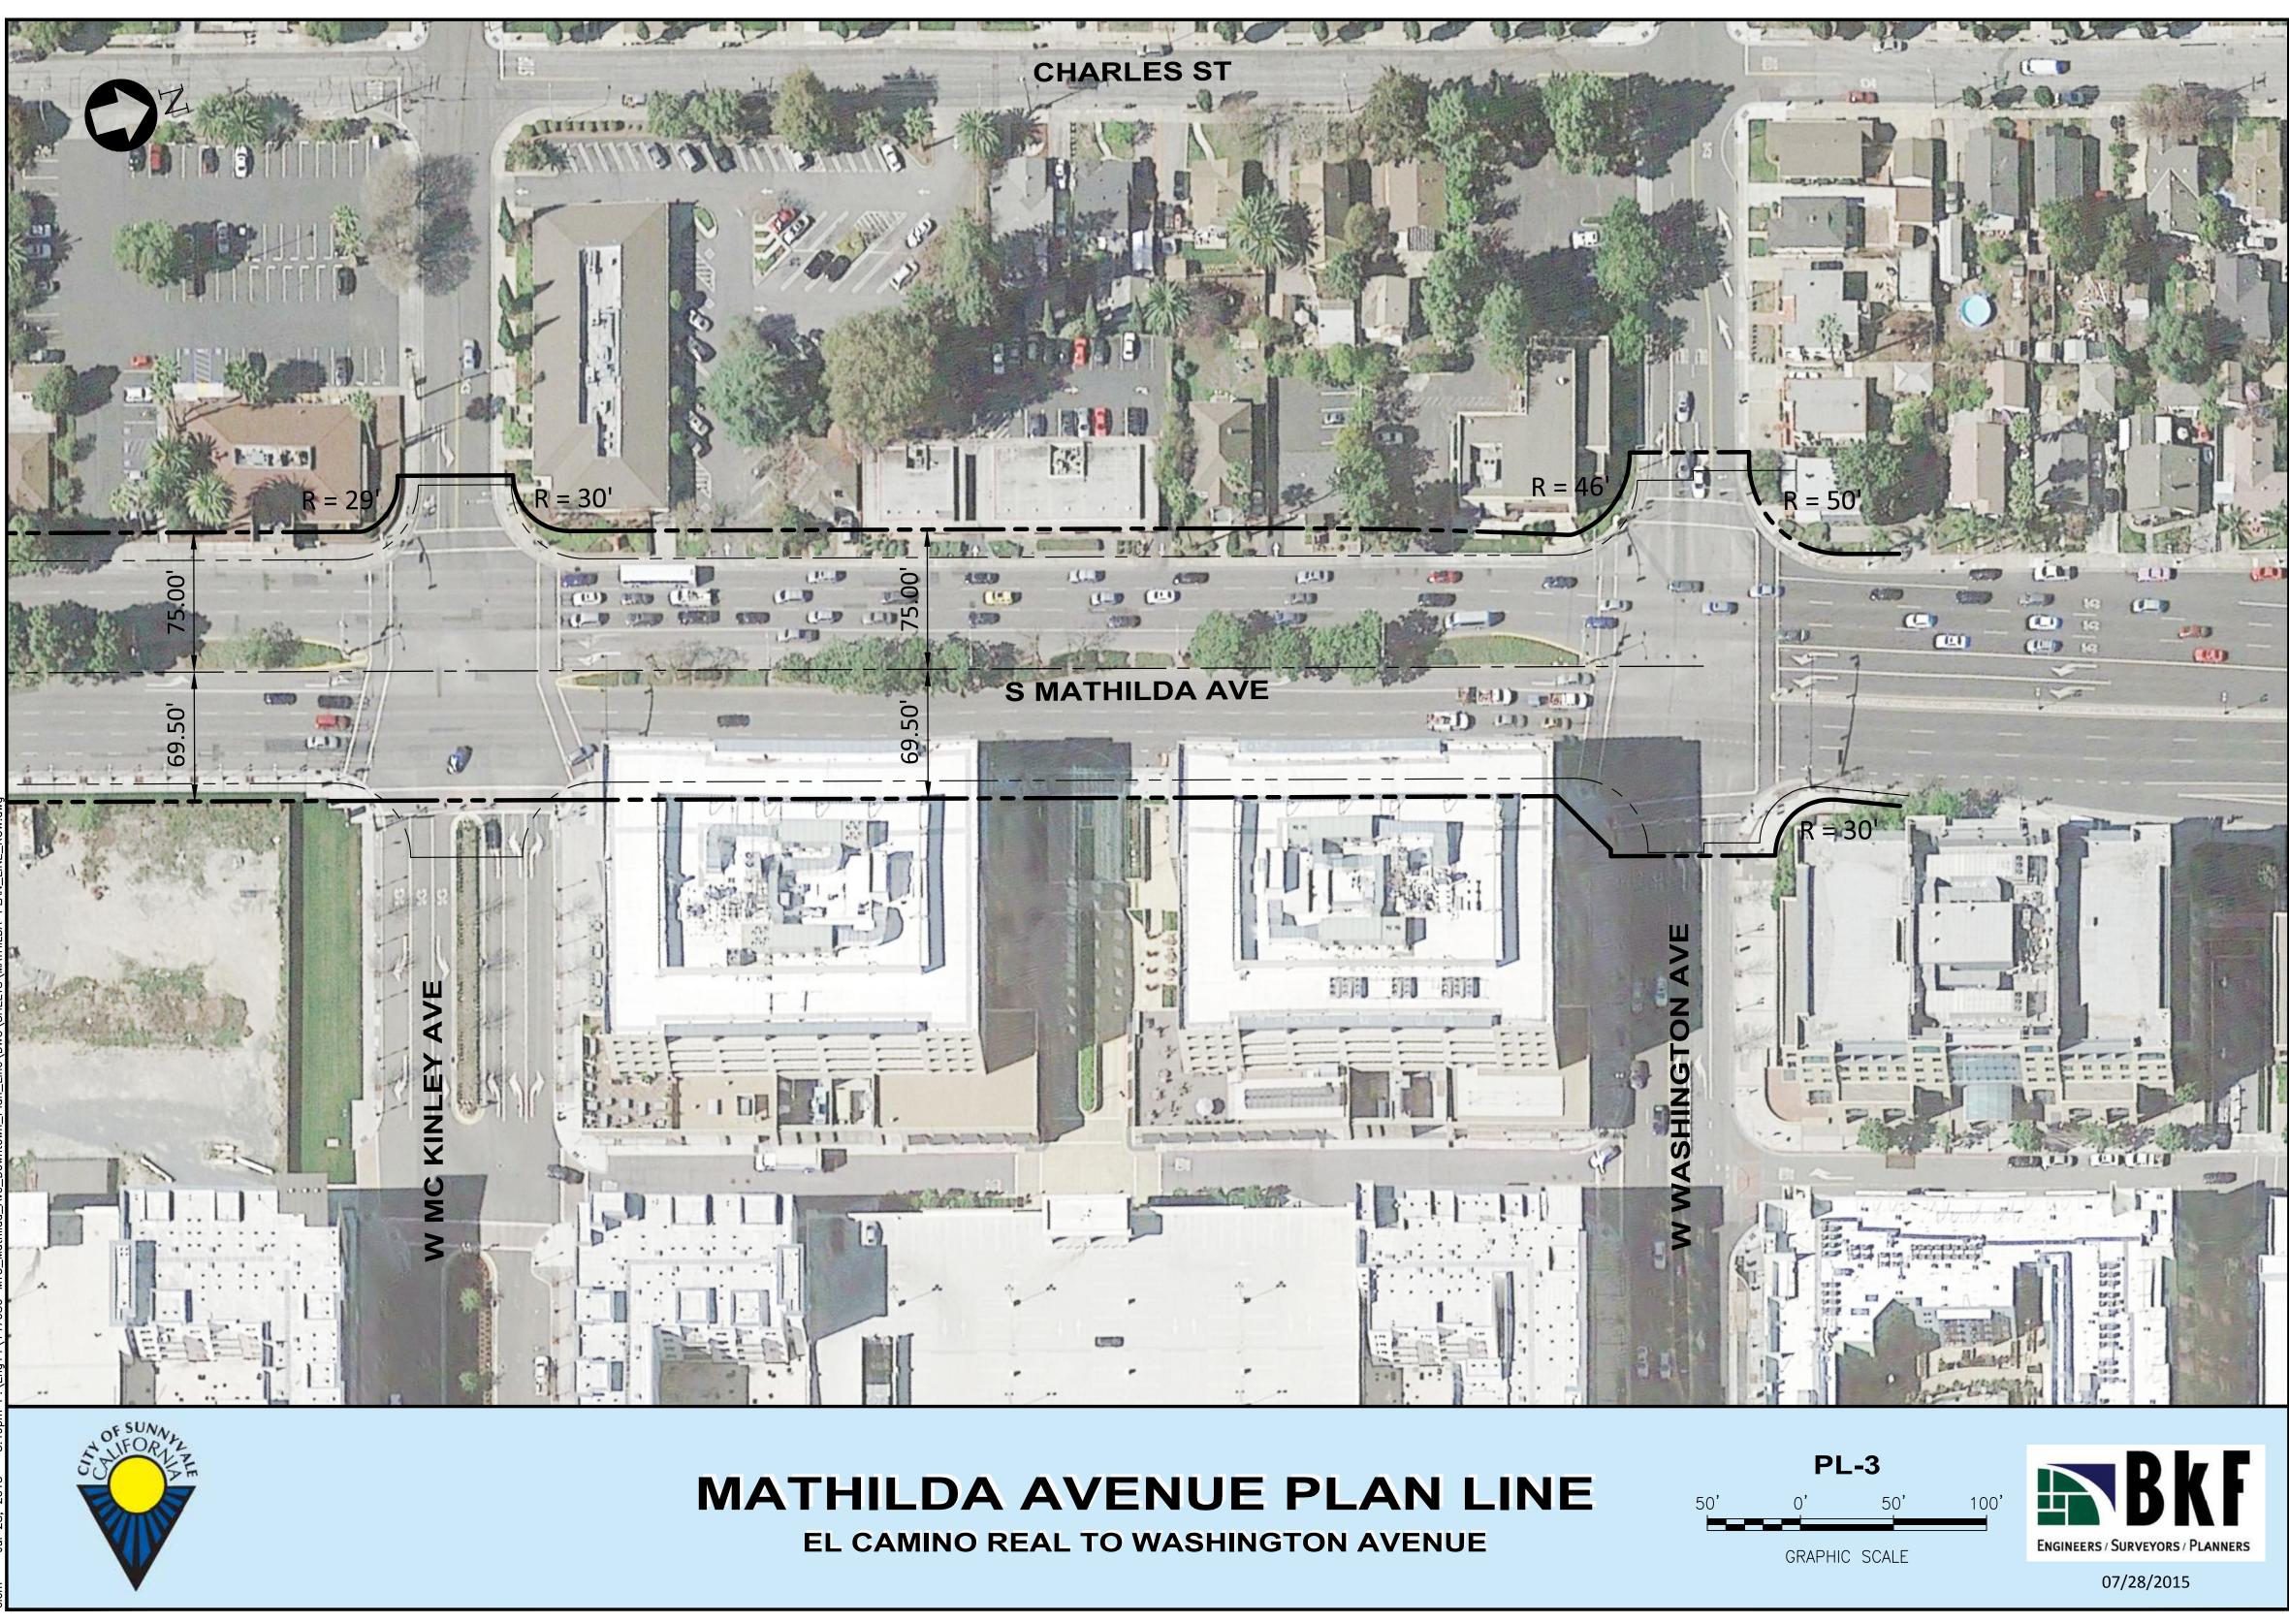

City Clerk of the City of Sunnyvale

R

ONIN

= 37

R = 50'

Sim

F

**MATHILDA AVENUE PLAN LINE EL CAMINO REAL TO WASHINGTON AVENUE** 

## **MATHILDA AVENUE PLAN LINE EL CAMINO REAL TO WASHINGTON AVENUE**

GRAPHIC SCALE

07/28/2015