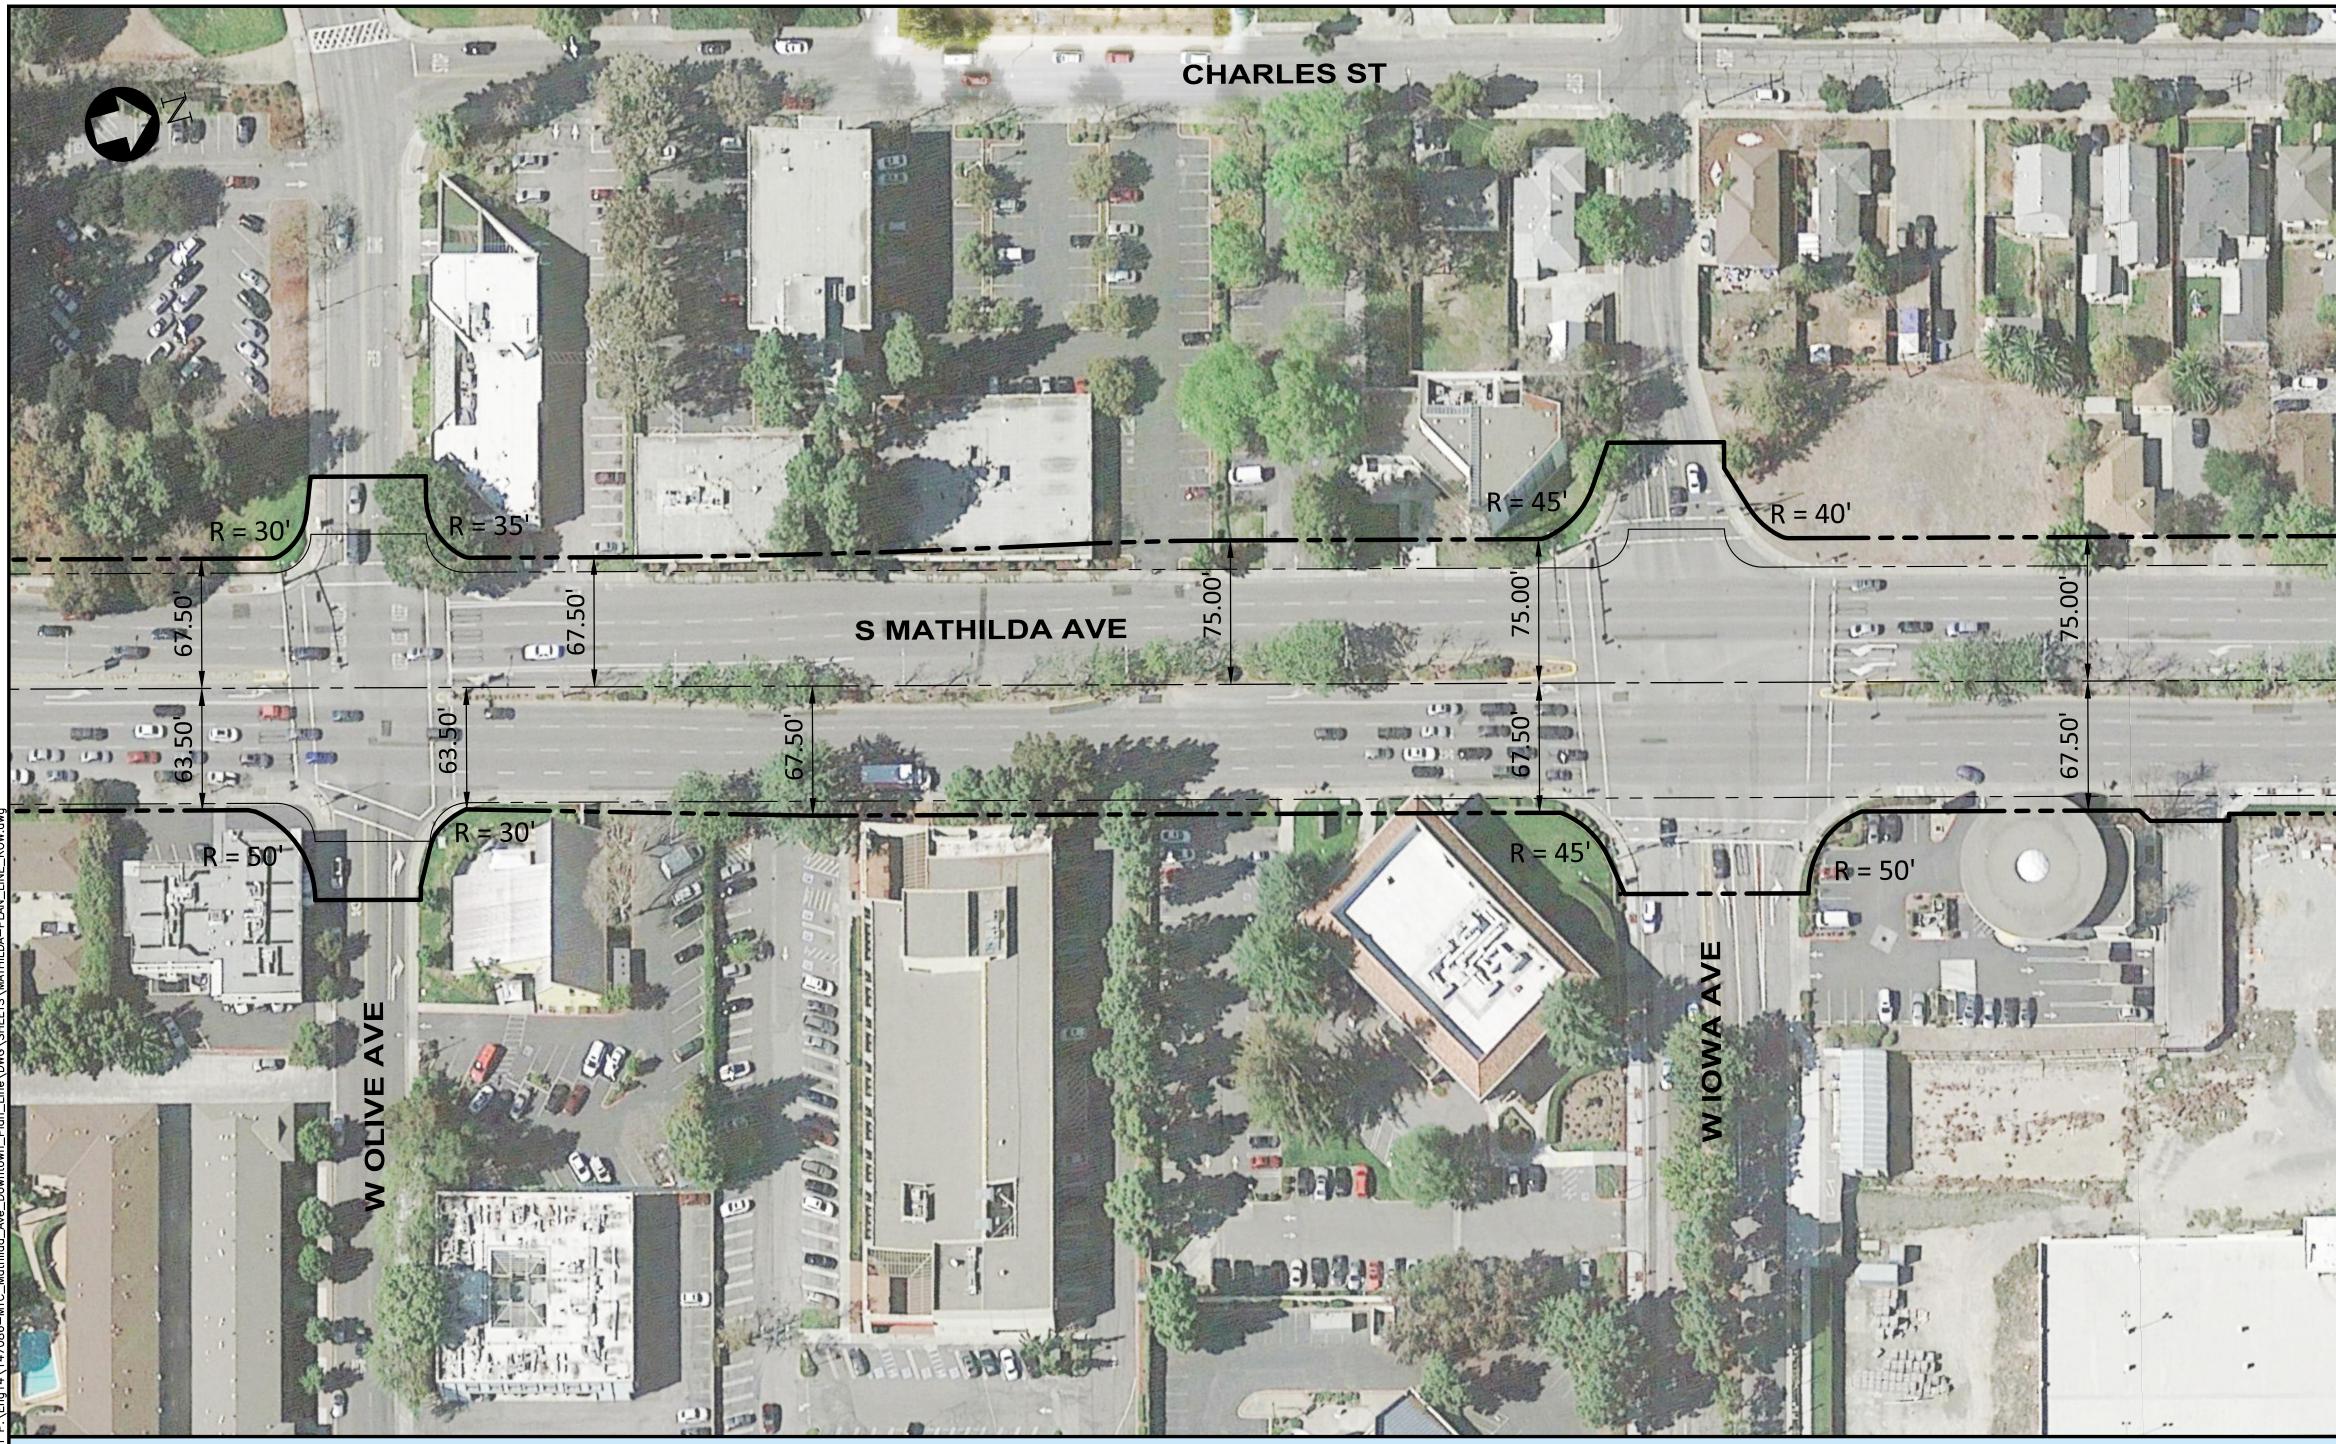

City Clerk of the City of Sunnyvale

R

ONIN

= 37

R = 50'

Sim

F

**MATHILDA AVENUE PLAN LINE EL CAMINO REAL TO WASHINGTON AVENUE** 