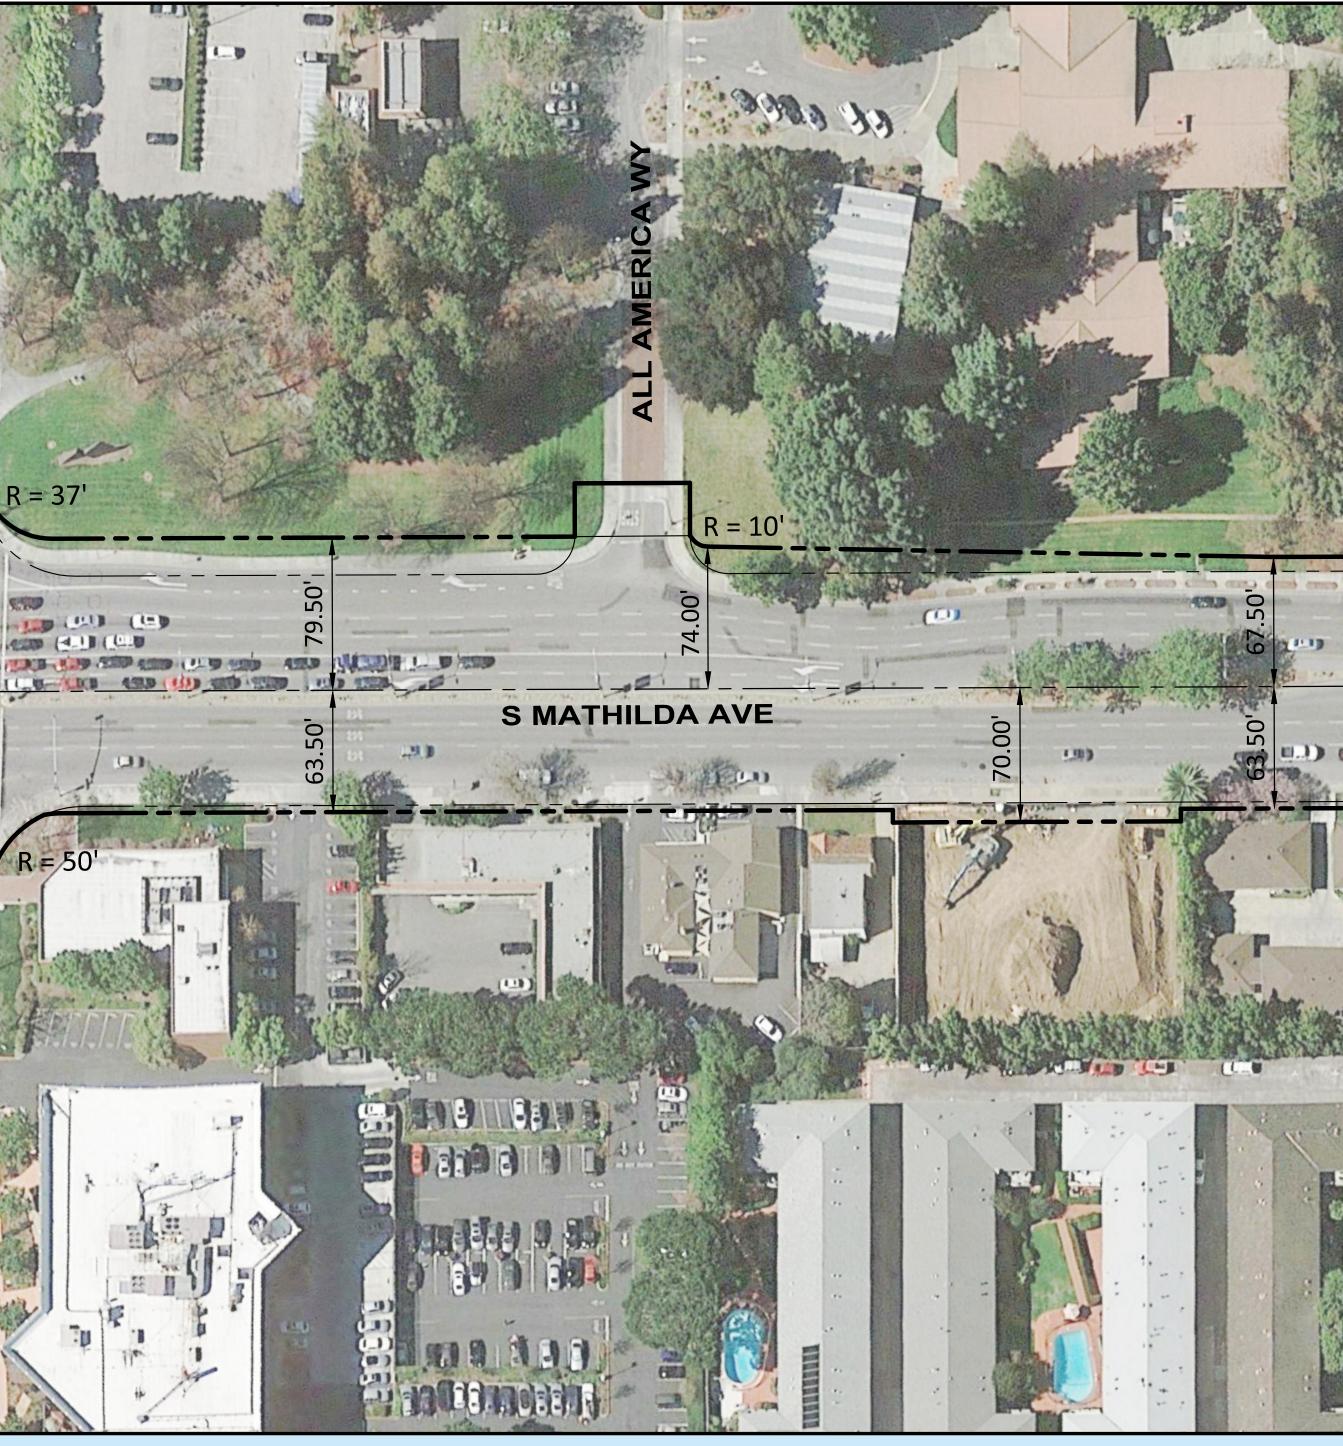

City Clerk of the City of Sunnyvale

R

ONIN

= 37

R = 50'

Sim

F

**MATHILDA AVENUE PLAN LINE EL CAMINO REAL TO WASHINGTON AVENUE** 

## **MATHILDA AVENUE PLAN LINE EL CAMINO REAL TO WASHINGTON AVENUE**

GRAPHIC SCALE

07/28/2015