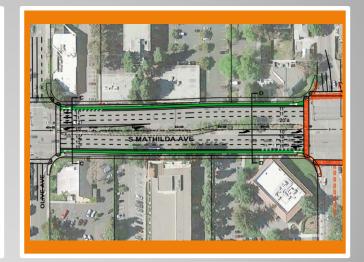

#### **Existing**

- 3 travel lanes each direction
- landscaped median island
- Parking: NB ECR to Olive
- right turn lane
- 6' wide sidewalks

#### **Proposed**

- 3 travel lanes each direction
- landscaped median island
- buffered 6' bicycle lanes
- landscape strip
- 8' wide sidewalks

## Comparison

- Number of vehicular through lanes remains
- Added 6 ft wide buffered bicycle lanes
- Sidewalk area widened to 8.5 ft
- 4.5 ft planter/trees/decorative lighting area