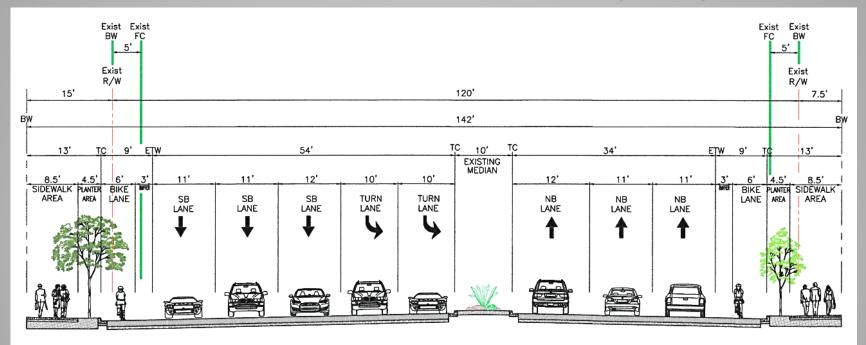

#### **Existing**

- 3 travel lanes each direction
- landscaped median island
- Parking: NB ECR to Olive
- right turn lane
- 6' wide sidewalks

#### **Proposed**

- 3 travel lanes each direction
- landscaped median island
- buffered 6' bicycle lanes
- landscape strip
- 8' wide sidewalks

## Comparison

- Number of vehicular through lanes remains
- Added 6 ft wide buffered bicycle lanes
- Sidewalk area widened to 8.5 ft
- 4.5 ft planter/trees/decorative lighting area

## Roadway Geometry

Questions?