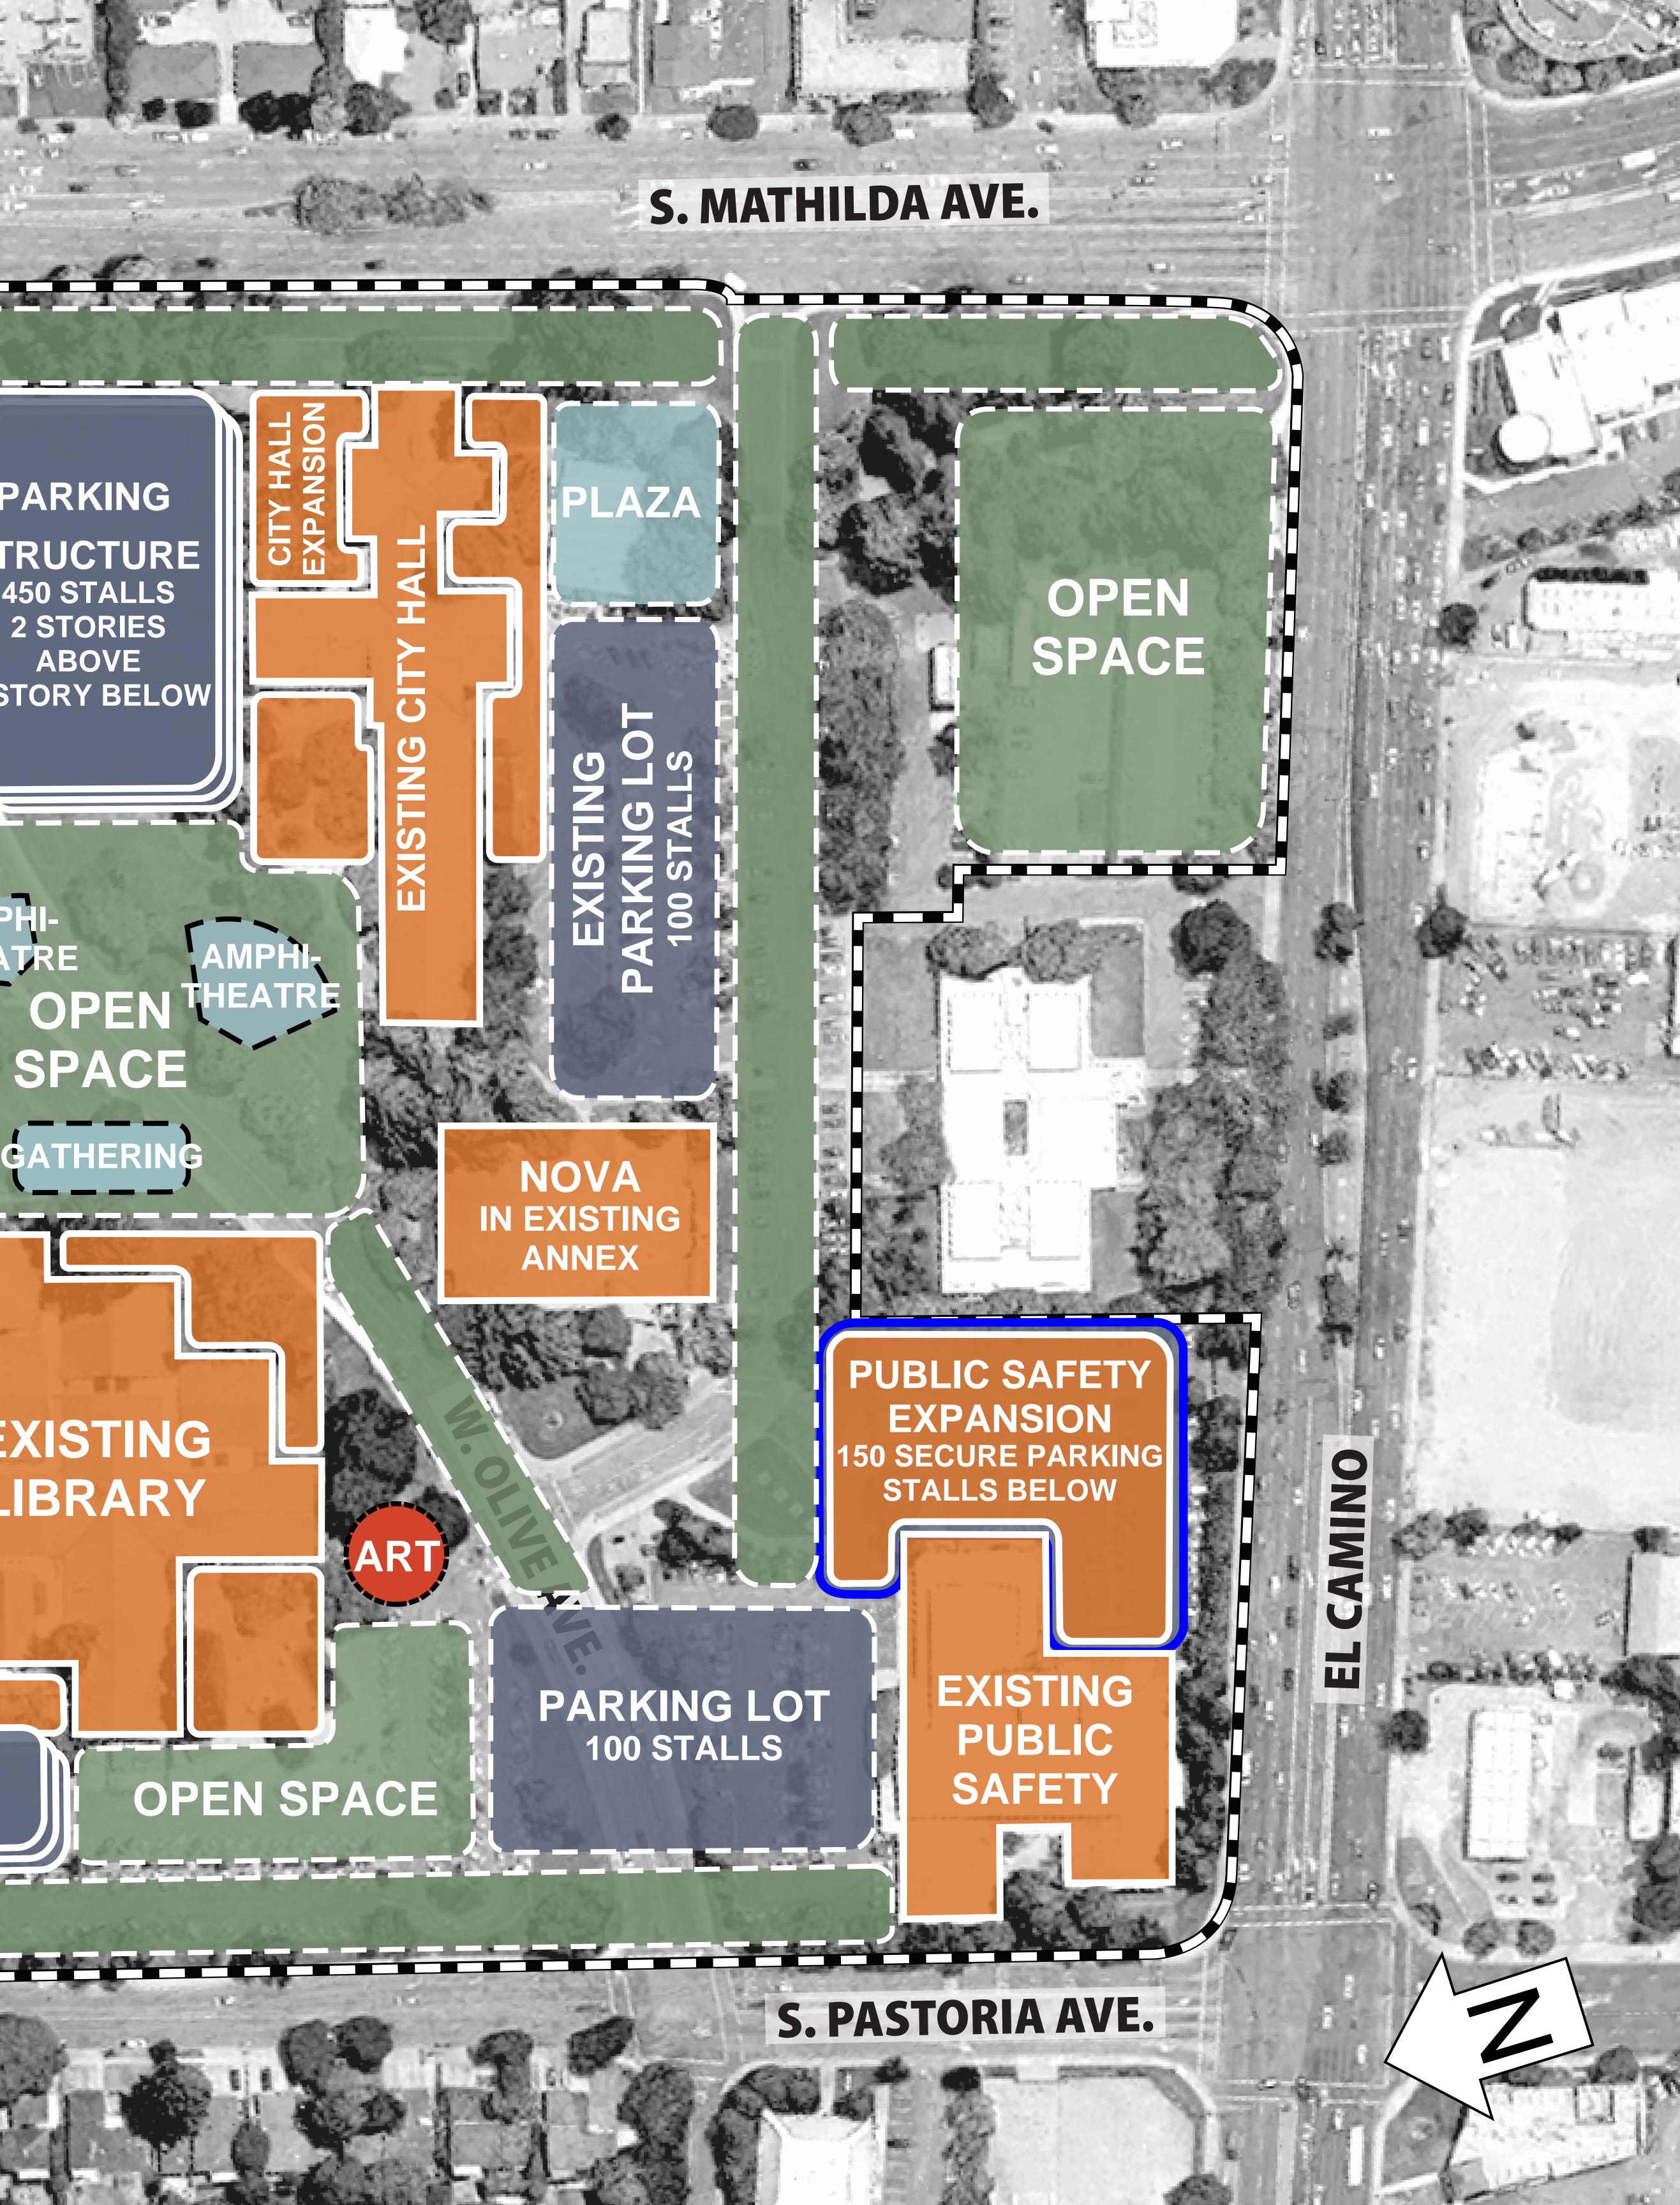

# **SCENARIO B1** 1,350 TOTAL PARKING SPACES

BUILDING

SMALL **STRUCTURES /** HARDSCAPE

## **GREENERY**/ **OPEN SPACE**

EXISTING I COMMUNITY GARDEN

and a strategy of the strategy

EXISTING PARKING LOT 100 STALLS

Sea day and less

1 N. M.

**BUILDING WITH PARKING BELOW** 

PARKING LOT / STRUCTURE

FUTURE DEVELOPMENT AREA

PARKING STRUCTURE 450 STALLS 2 STORIES ABOVE **STORY BELOW** 

AMPH/

THEATRE

PLAY GROUND 

GARDEN

the second se

PLAY IGROUND

2 STORIES ABOVE

**1 STORY BELOW** 

PARKING

STRUCTURE

**450 STALLS** 

EXISTING LIBRARY

SPACE

GATHERING