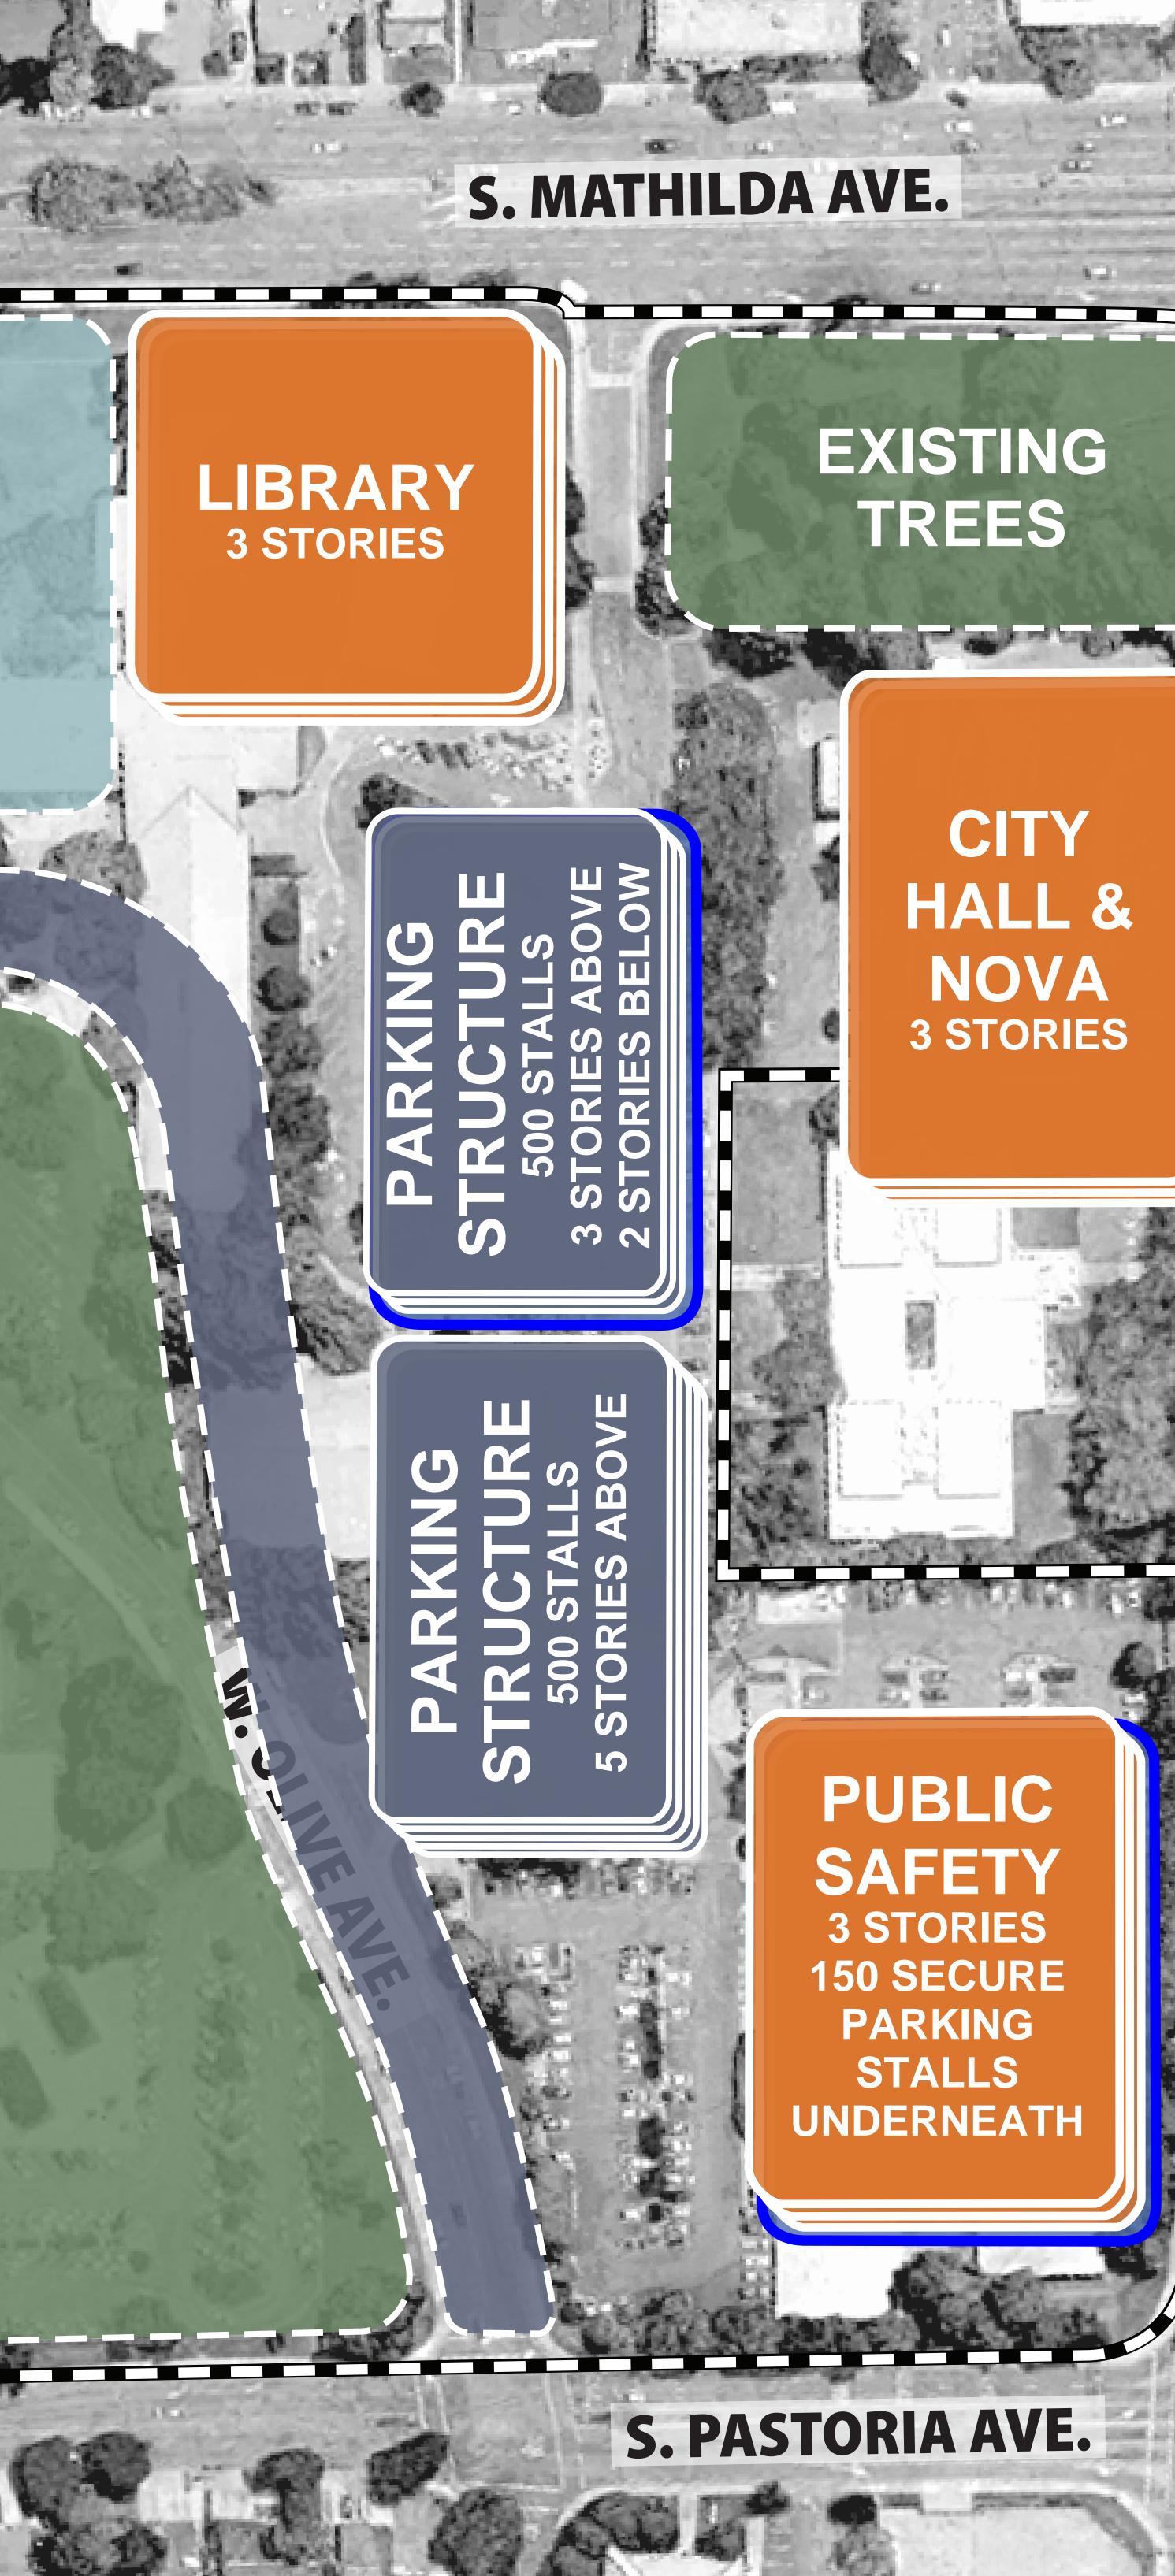

# **SCENARIO C2-2** 1,290 TOTAL PARKING SPACES

BUILDING

SMALL **STRUCTURES /** HARDSCAPE

## **GREENERY**/ **OPEN SPACE**

1.1.1.1.

Non a second second

**BUILDING WITH PARKING BELOW** 

**PARKING LOT /** STRUCTURE

FUTURE DEVELOPMENT AREA

PARKING LOT

**30 STALLS** 

State of the second second

## OPEN SPACE

**PARKING LOT** 60 STALLS