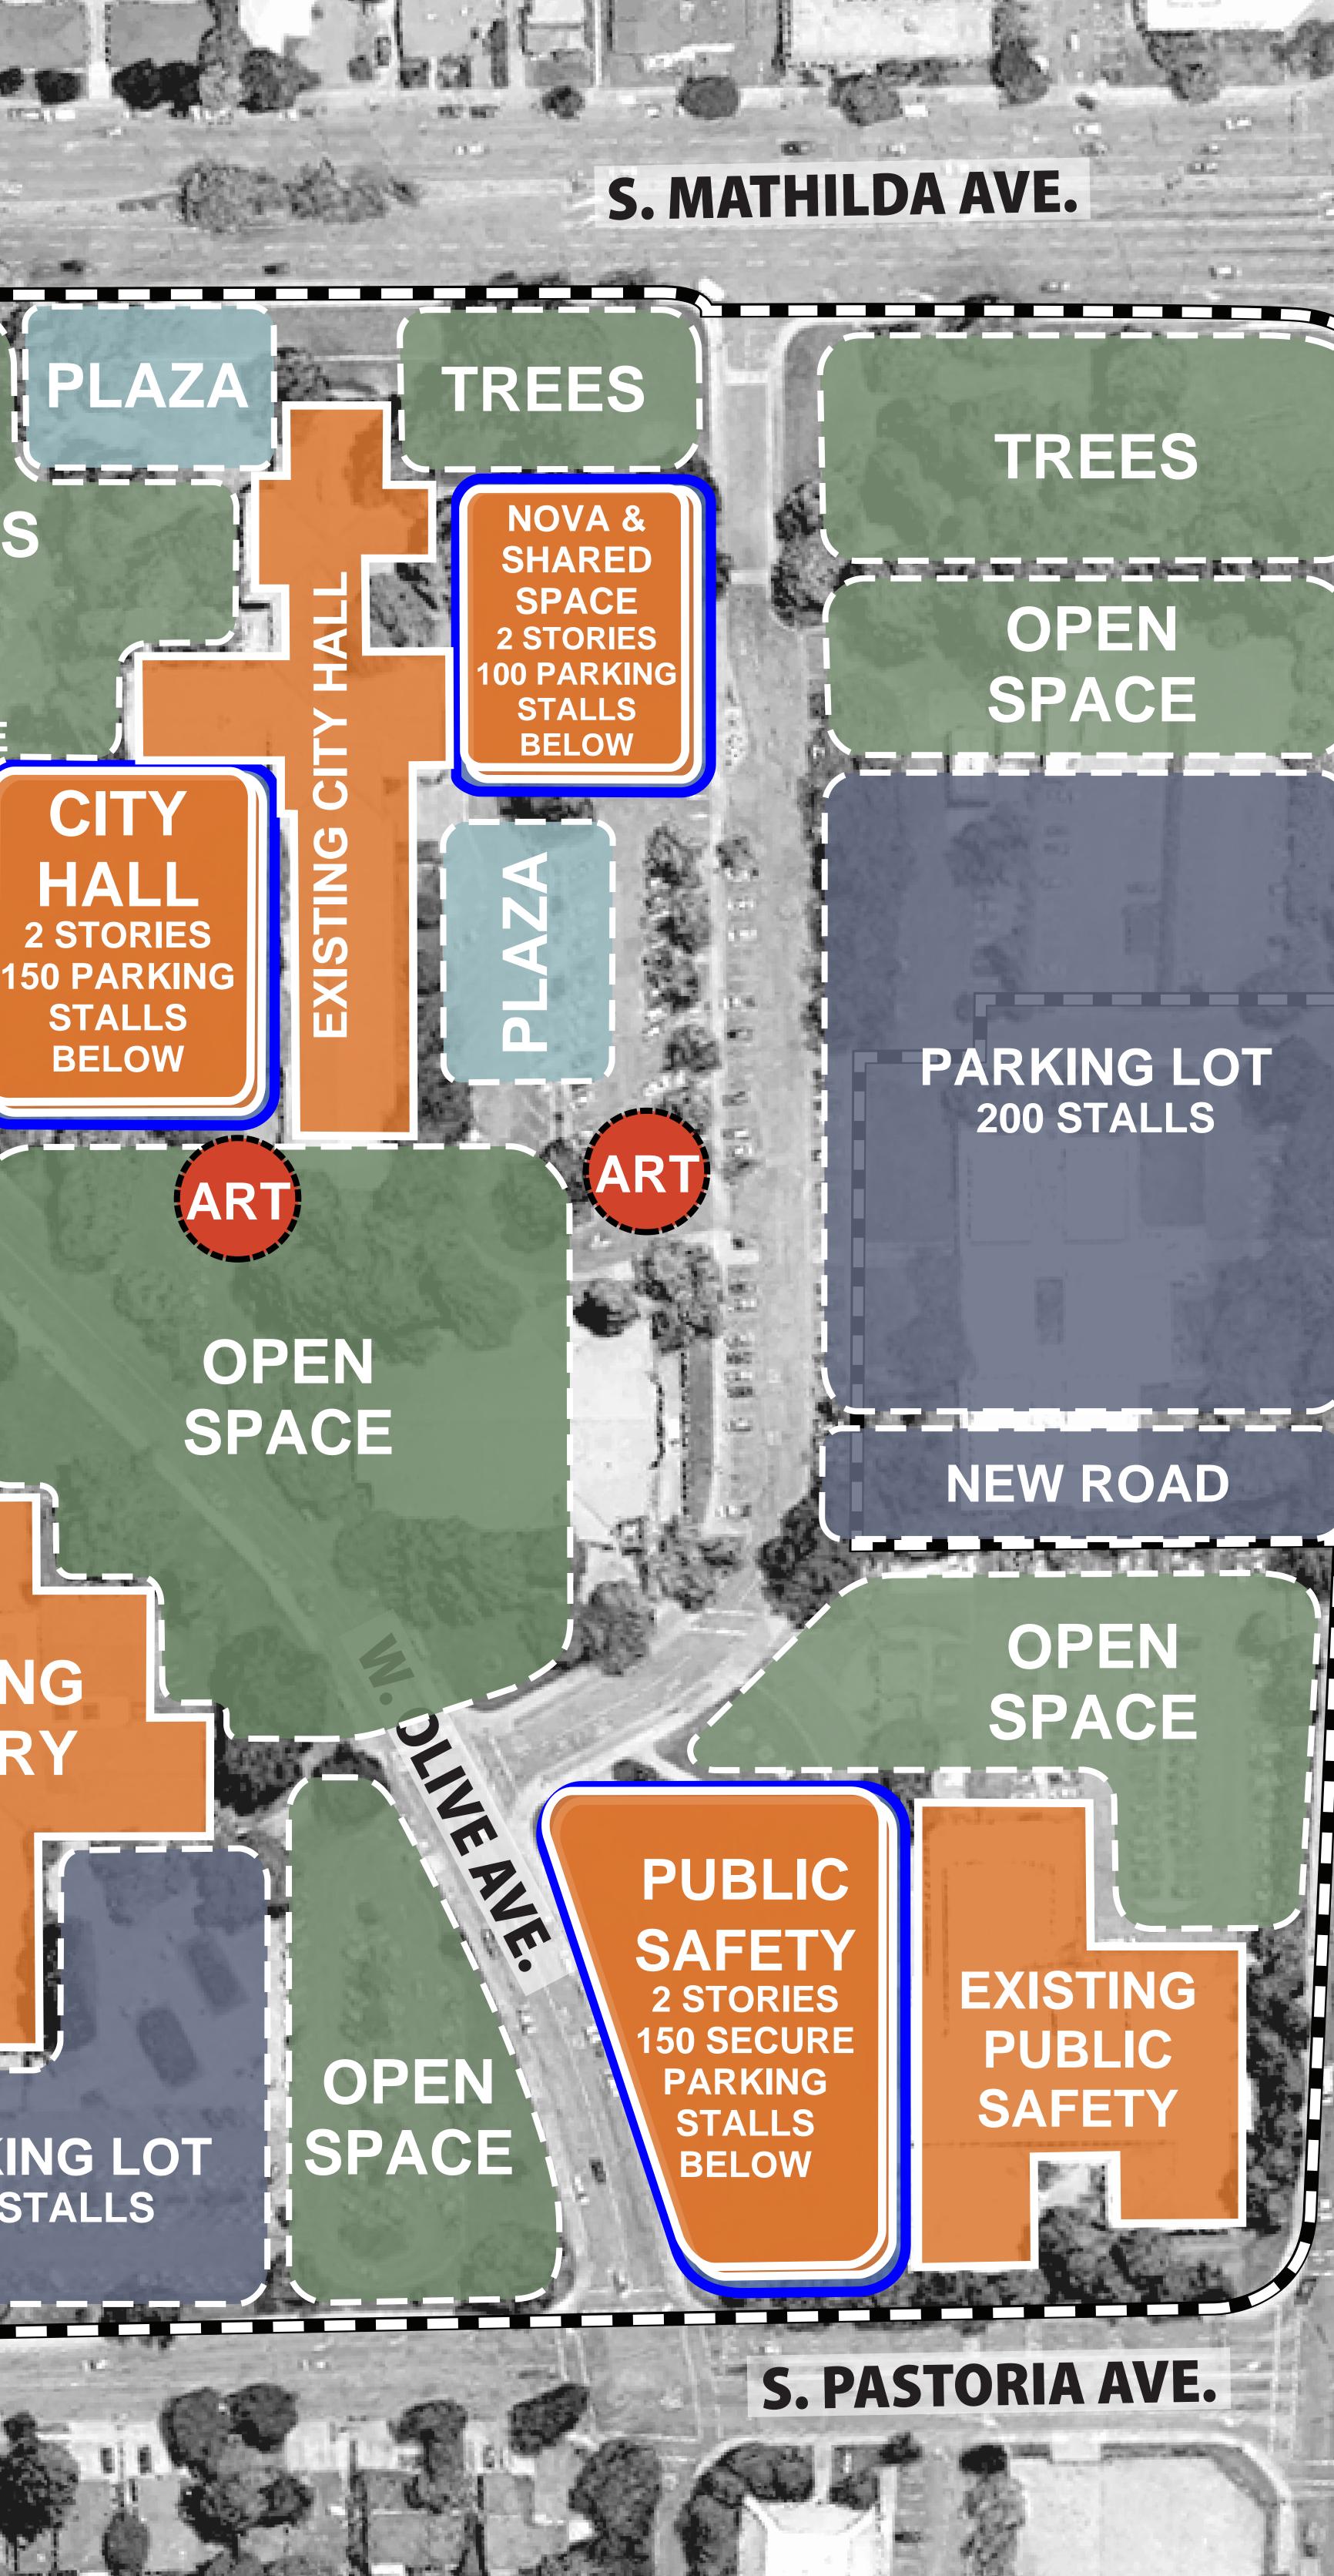

# **SCENARIO C1-1** 1,050 TOTAL PARKING SPACES

BUILDING

SMALL **STRUCTURES /** HARDSCAPE

# **BUILDING WITH PARKING BELOW**

**PARKING LOT /** STRUCTURE

FUTURE DEVELOPMENT AREA

CITY HALL & **SHARED SPACE** 2 STORIES **150 PARKING STALLS BELOW** 

**PARKING LOT 100 STALLS** 

EXISTING

LIBRARY

OPEN SPACE

> PLAY GROUN

> > CAFE

A REAL PROPERTY AND ADDRESS OF TAXABLE PARTY.

and the second second

LIBRARY 2 STORIES 200 PARKING **STALLS BELOW** 

> **PARKING LOT 250 STALLS**