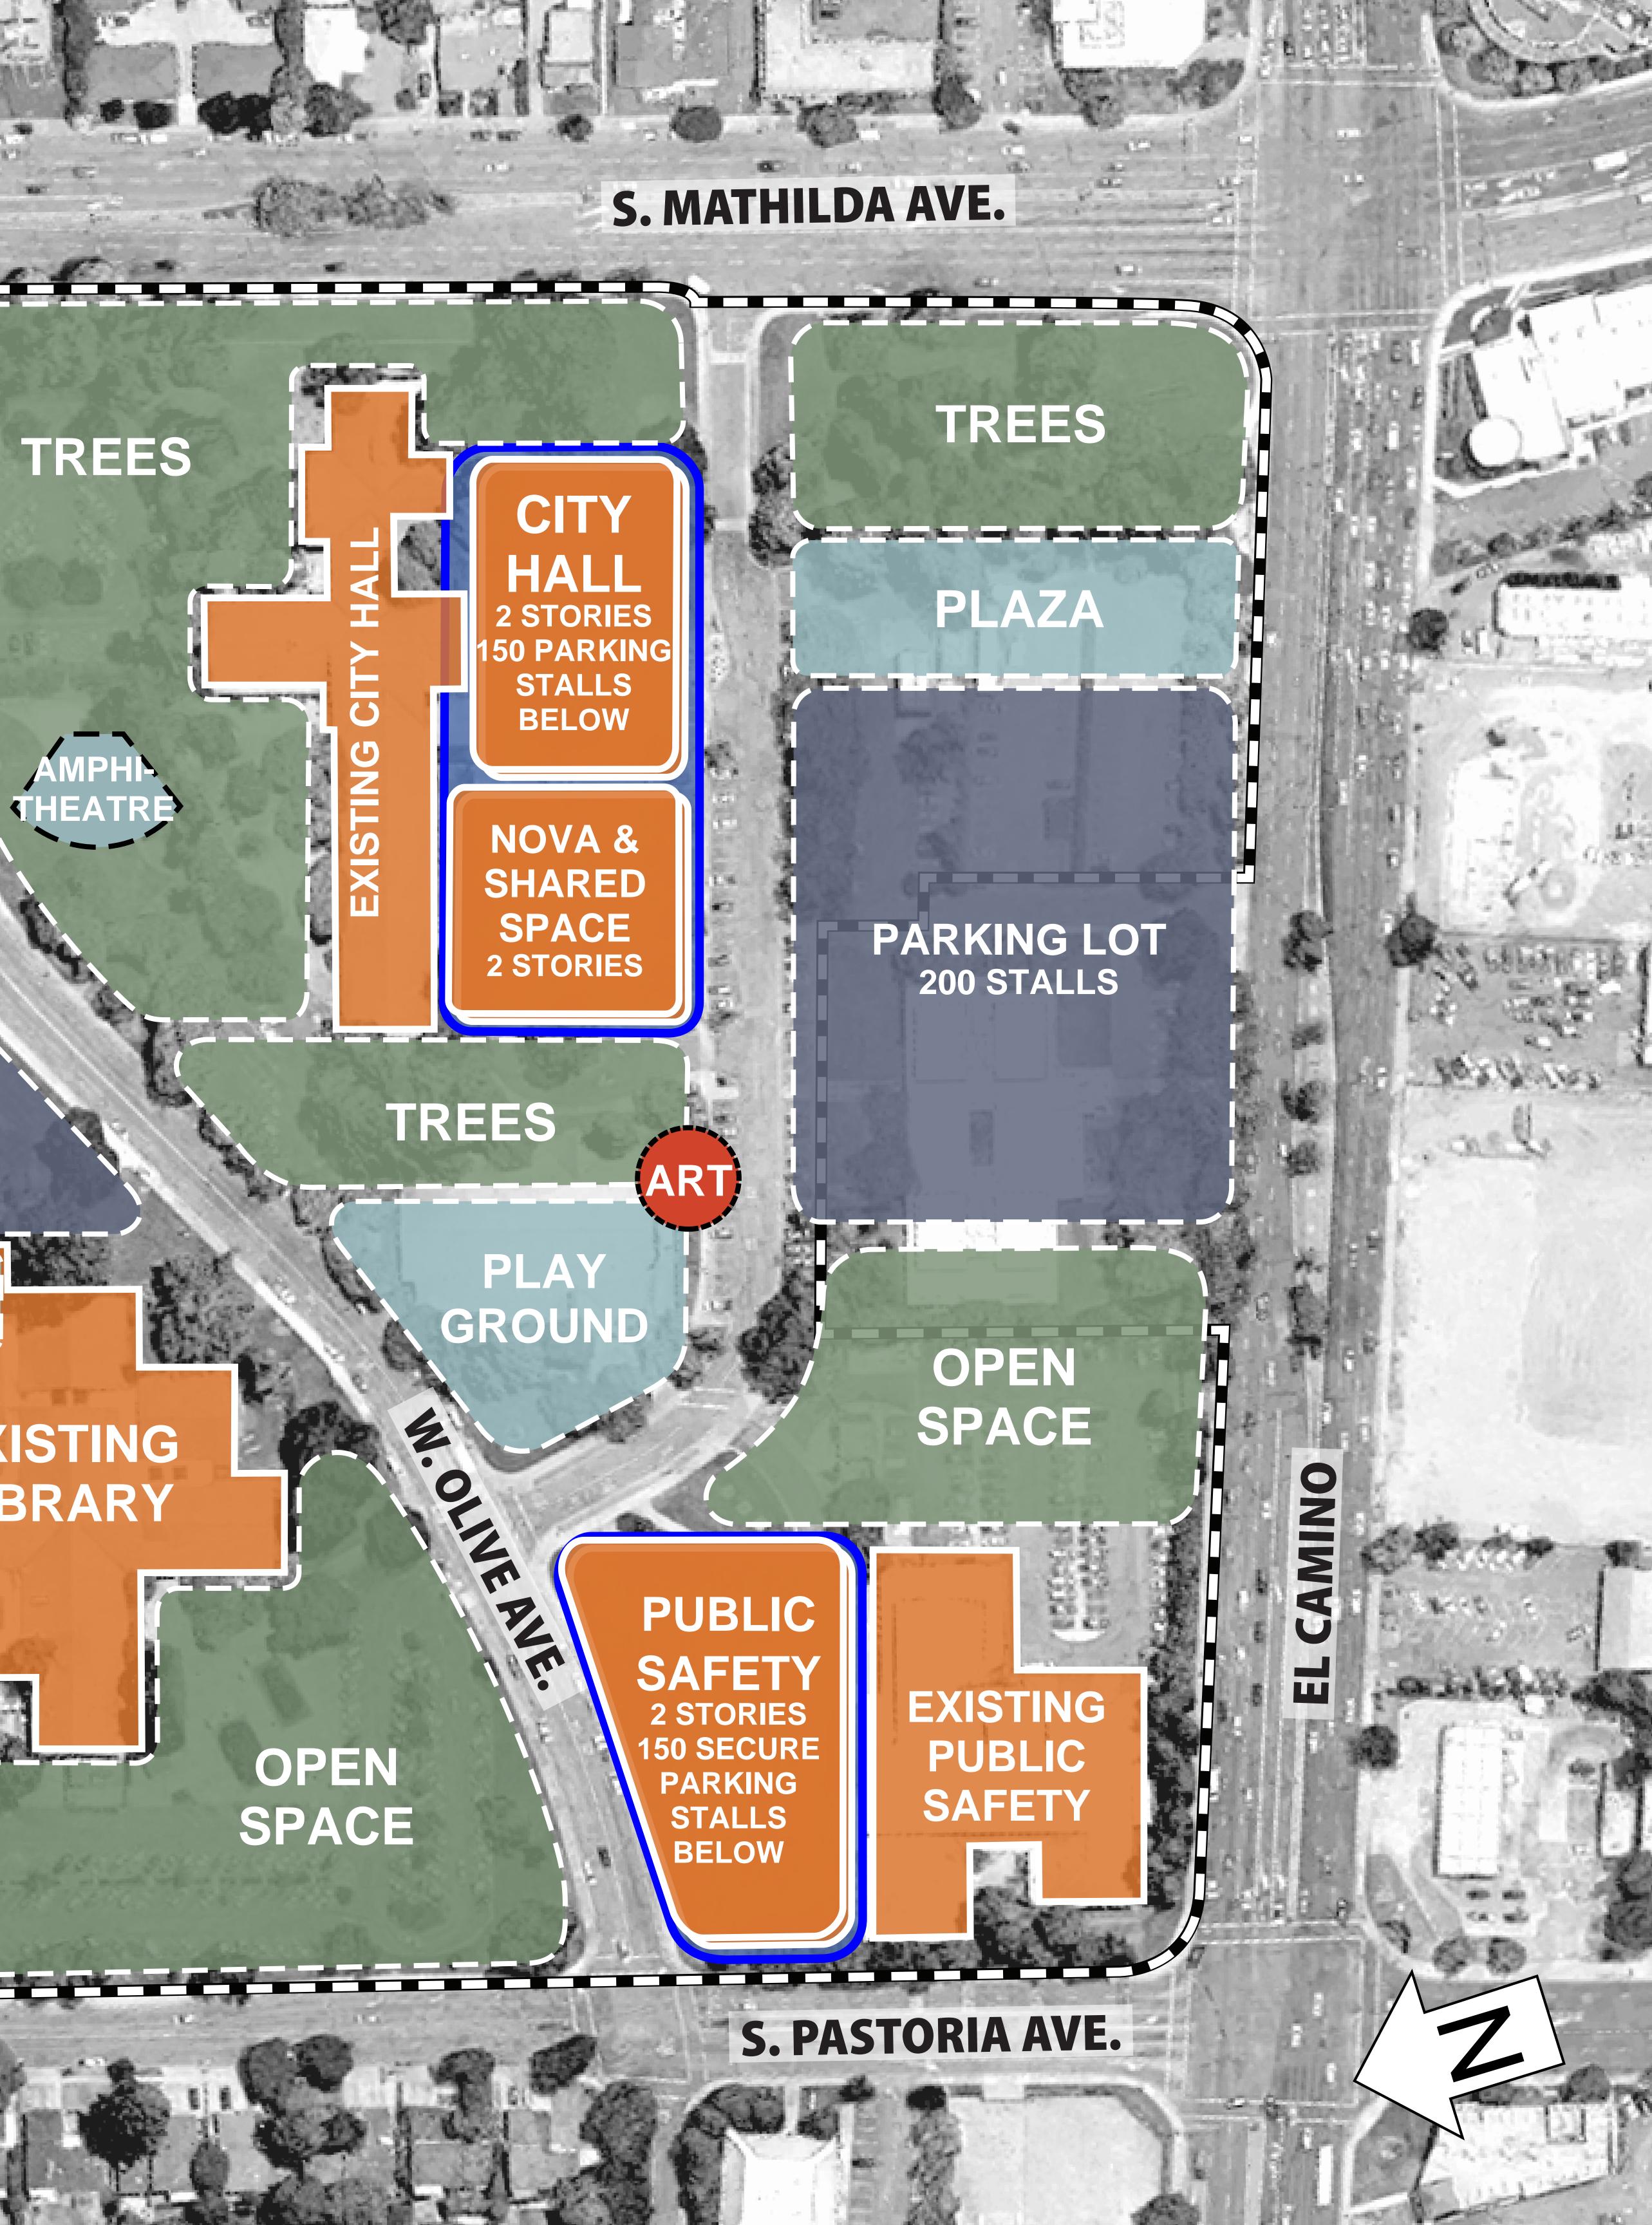

100.00

101 Public

44 B . D .

CITY 2 STORIES **200 PARKING STALLS** BELOW

> NOVA & SHARED SPACE 2 STORIES

**PARKING LOT** 250 STALLS

States in the local division in the local di

# **SCENARIO C1-1** 1,050 TOTAL PARKING SPACES

BUILDING

SMALL **STRUCTURES /** HARDSCAPE

## **GREENERY**/ **OPEN SPACE**

Manager 5 and

ed 8.4675

# **BUILDING WITH PARKING BELOW**

**PARKING LOT /** STRUCTURE

FUTURE DEVELOPMENT AREA

CITY HALL & **SHARED SPACE** 2 STORIES **150 PARKING STALLS BELOW** 

**PARKING LOT 100 STALLS** 

EXISTING

LIBRARY

OPEN SPACE

> PLAY GROUN

> > CAFE

A REAL PROPERTY AND ADDRESS OF TAXABLE PARTY.

and the second second

LIBRARY 2 STORIES 200 PARKING **STALLS BELOW** 

> **PARKING LOT 250 STALLS**