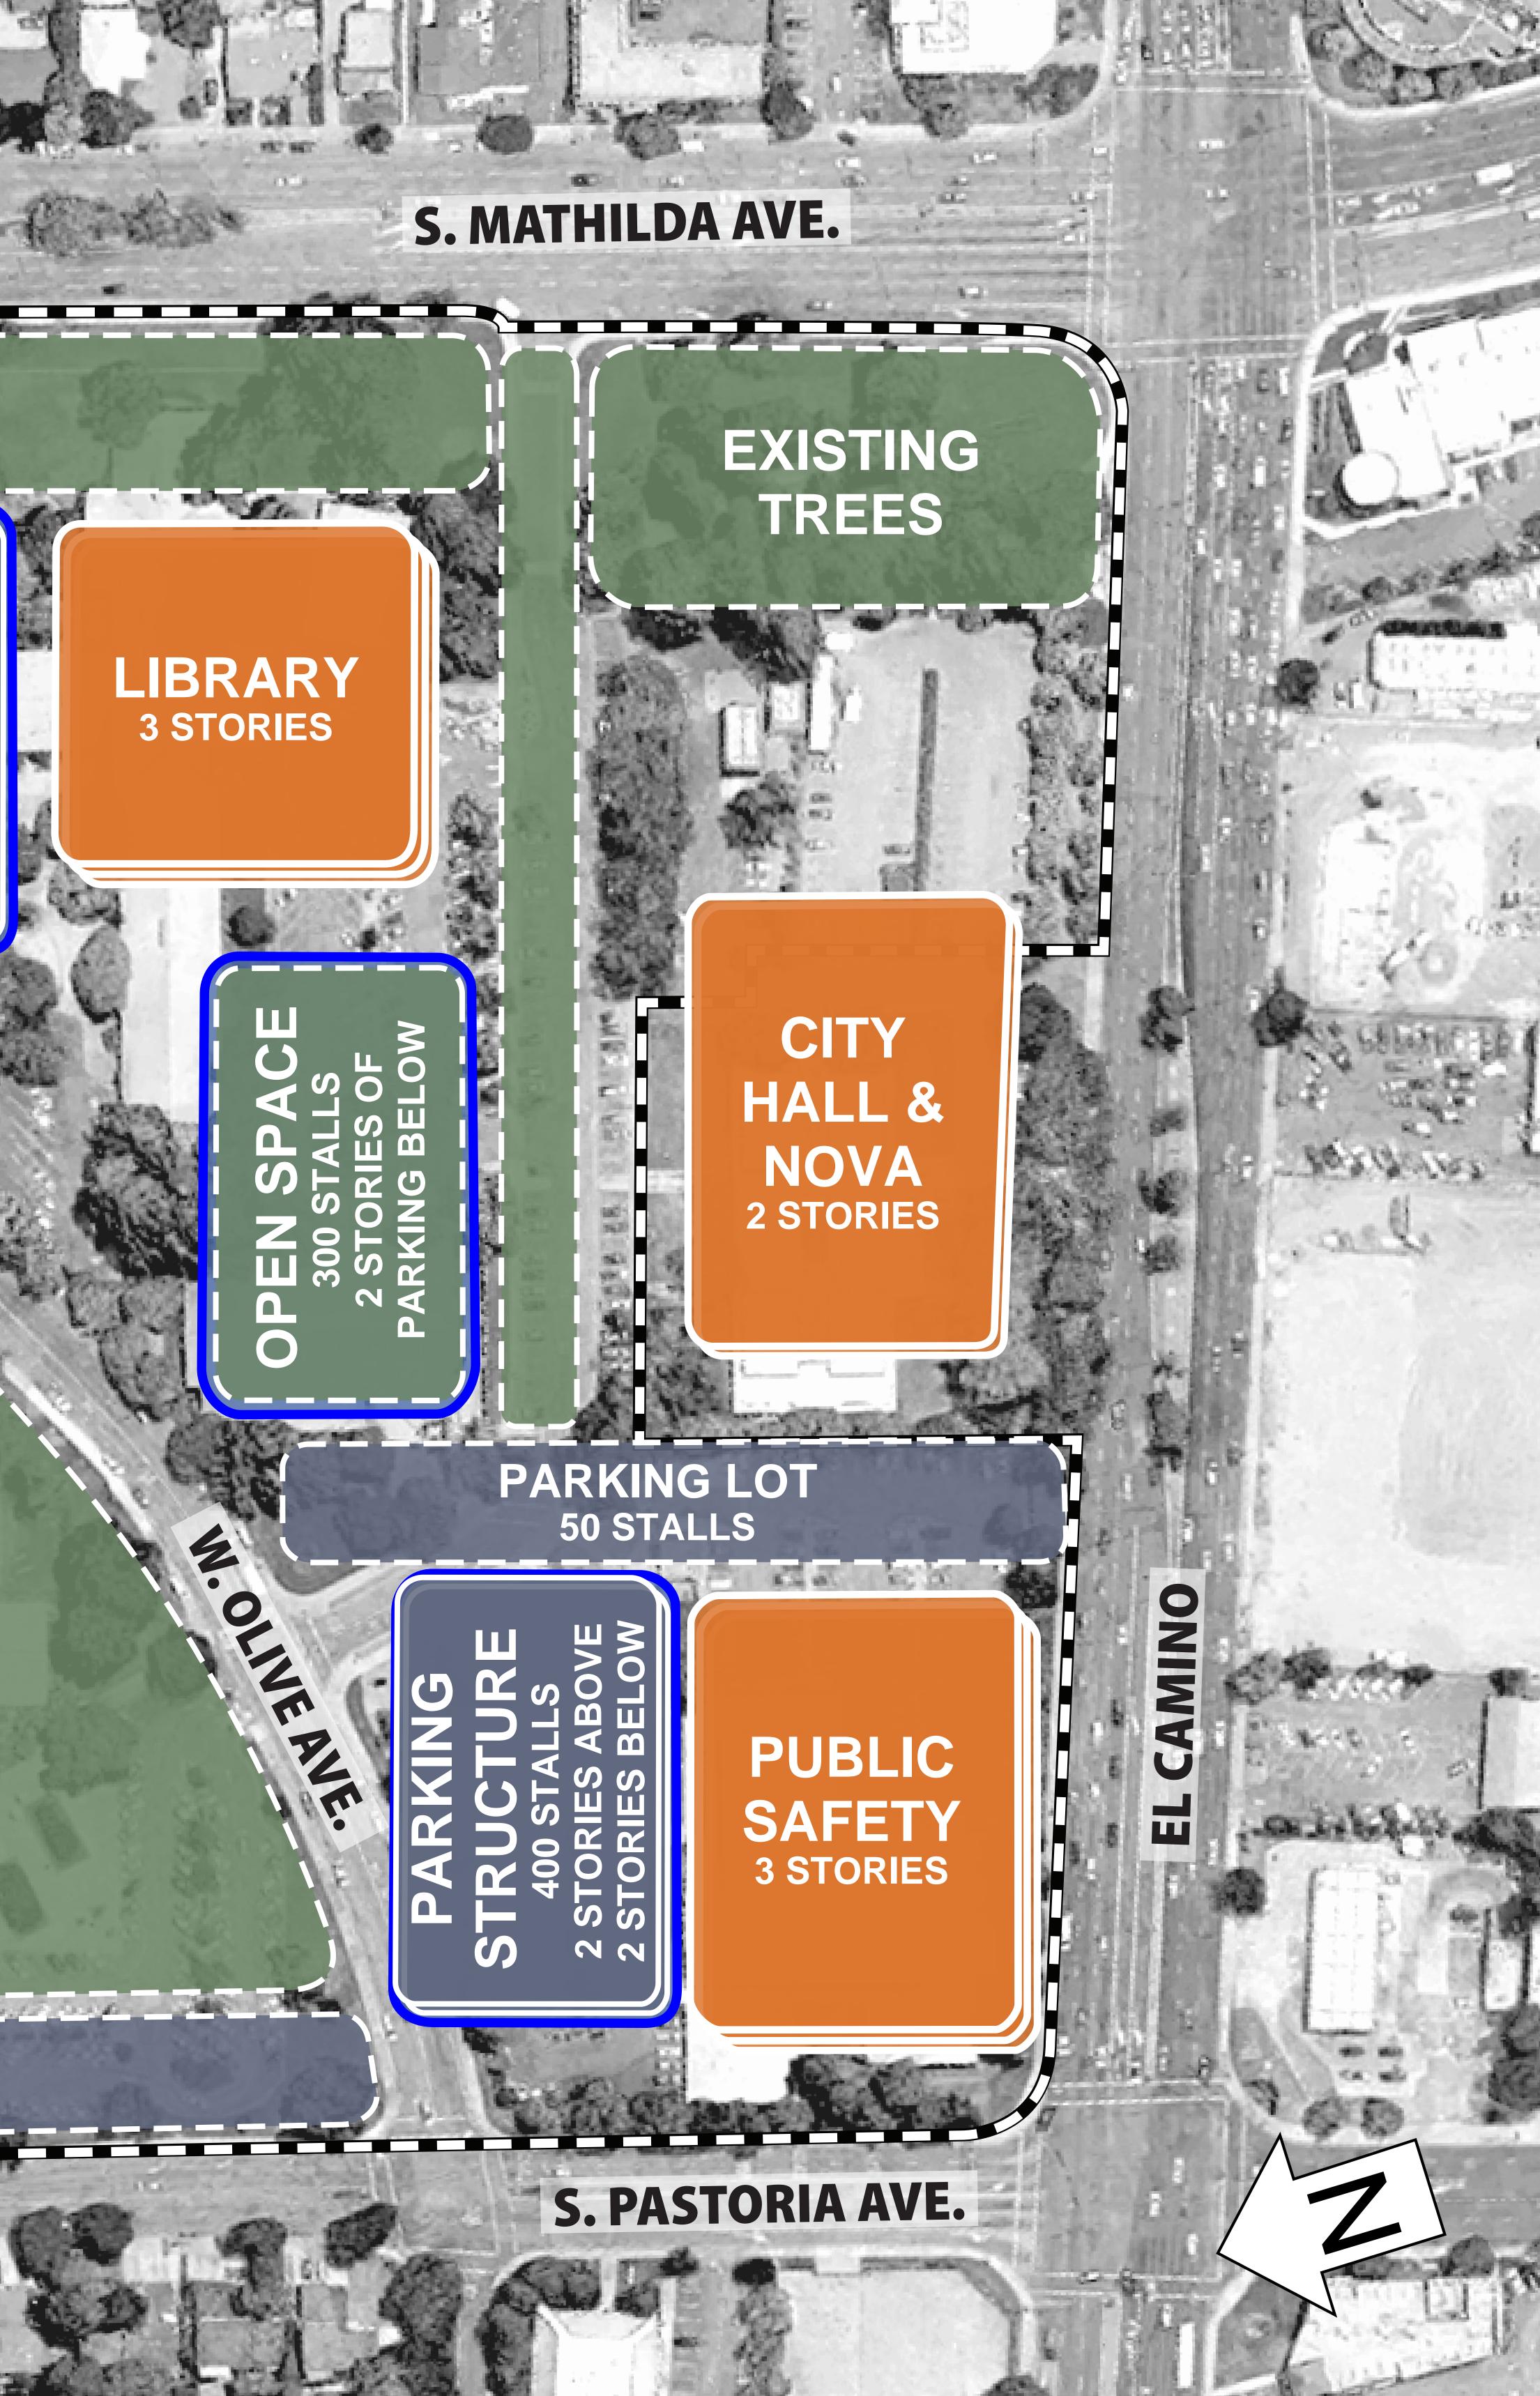

# **SCENARIO C1-2** 1,000 TOTAL PARKING SPACES

BUILDING

SMALL **STRUCTURES /** HARDSCAPE

### **GREENERY**/ **OPEN SPACE**

**BUILDING WITH PARKING BELOW** 

**PARKING LOT /** STRUCTURE

FUTURE DEVELOPMENT AREA

EXISTING I

COMMUNITY

GARDEN

A DESTRICT OF

100.00

101 Public

44 B . D .

CITY 2 STORIES **200 PARKING STALLS** BELOW

> NOVA & SHARED SPACE 2 STORIES

**PARKING LOT** 250 STALLS

States in the local division in the local di