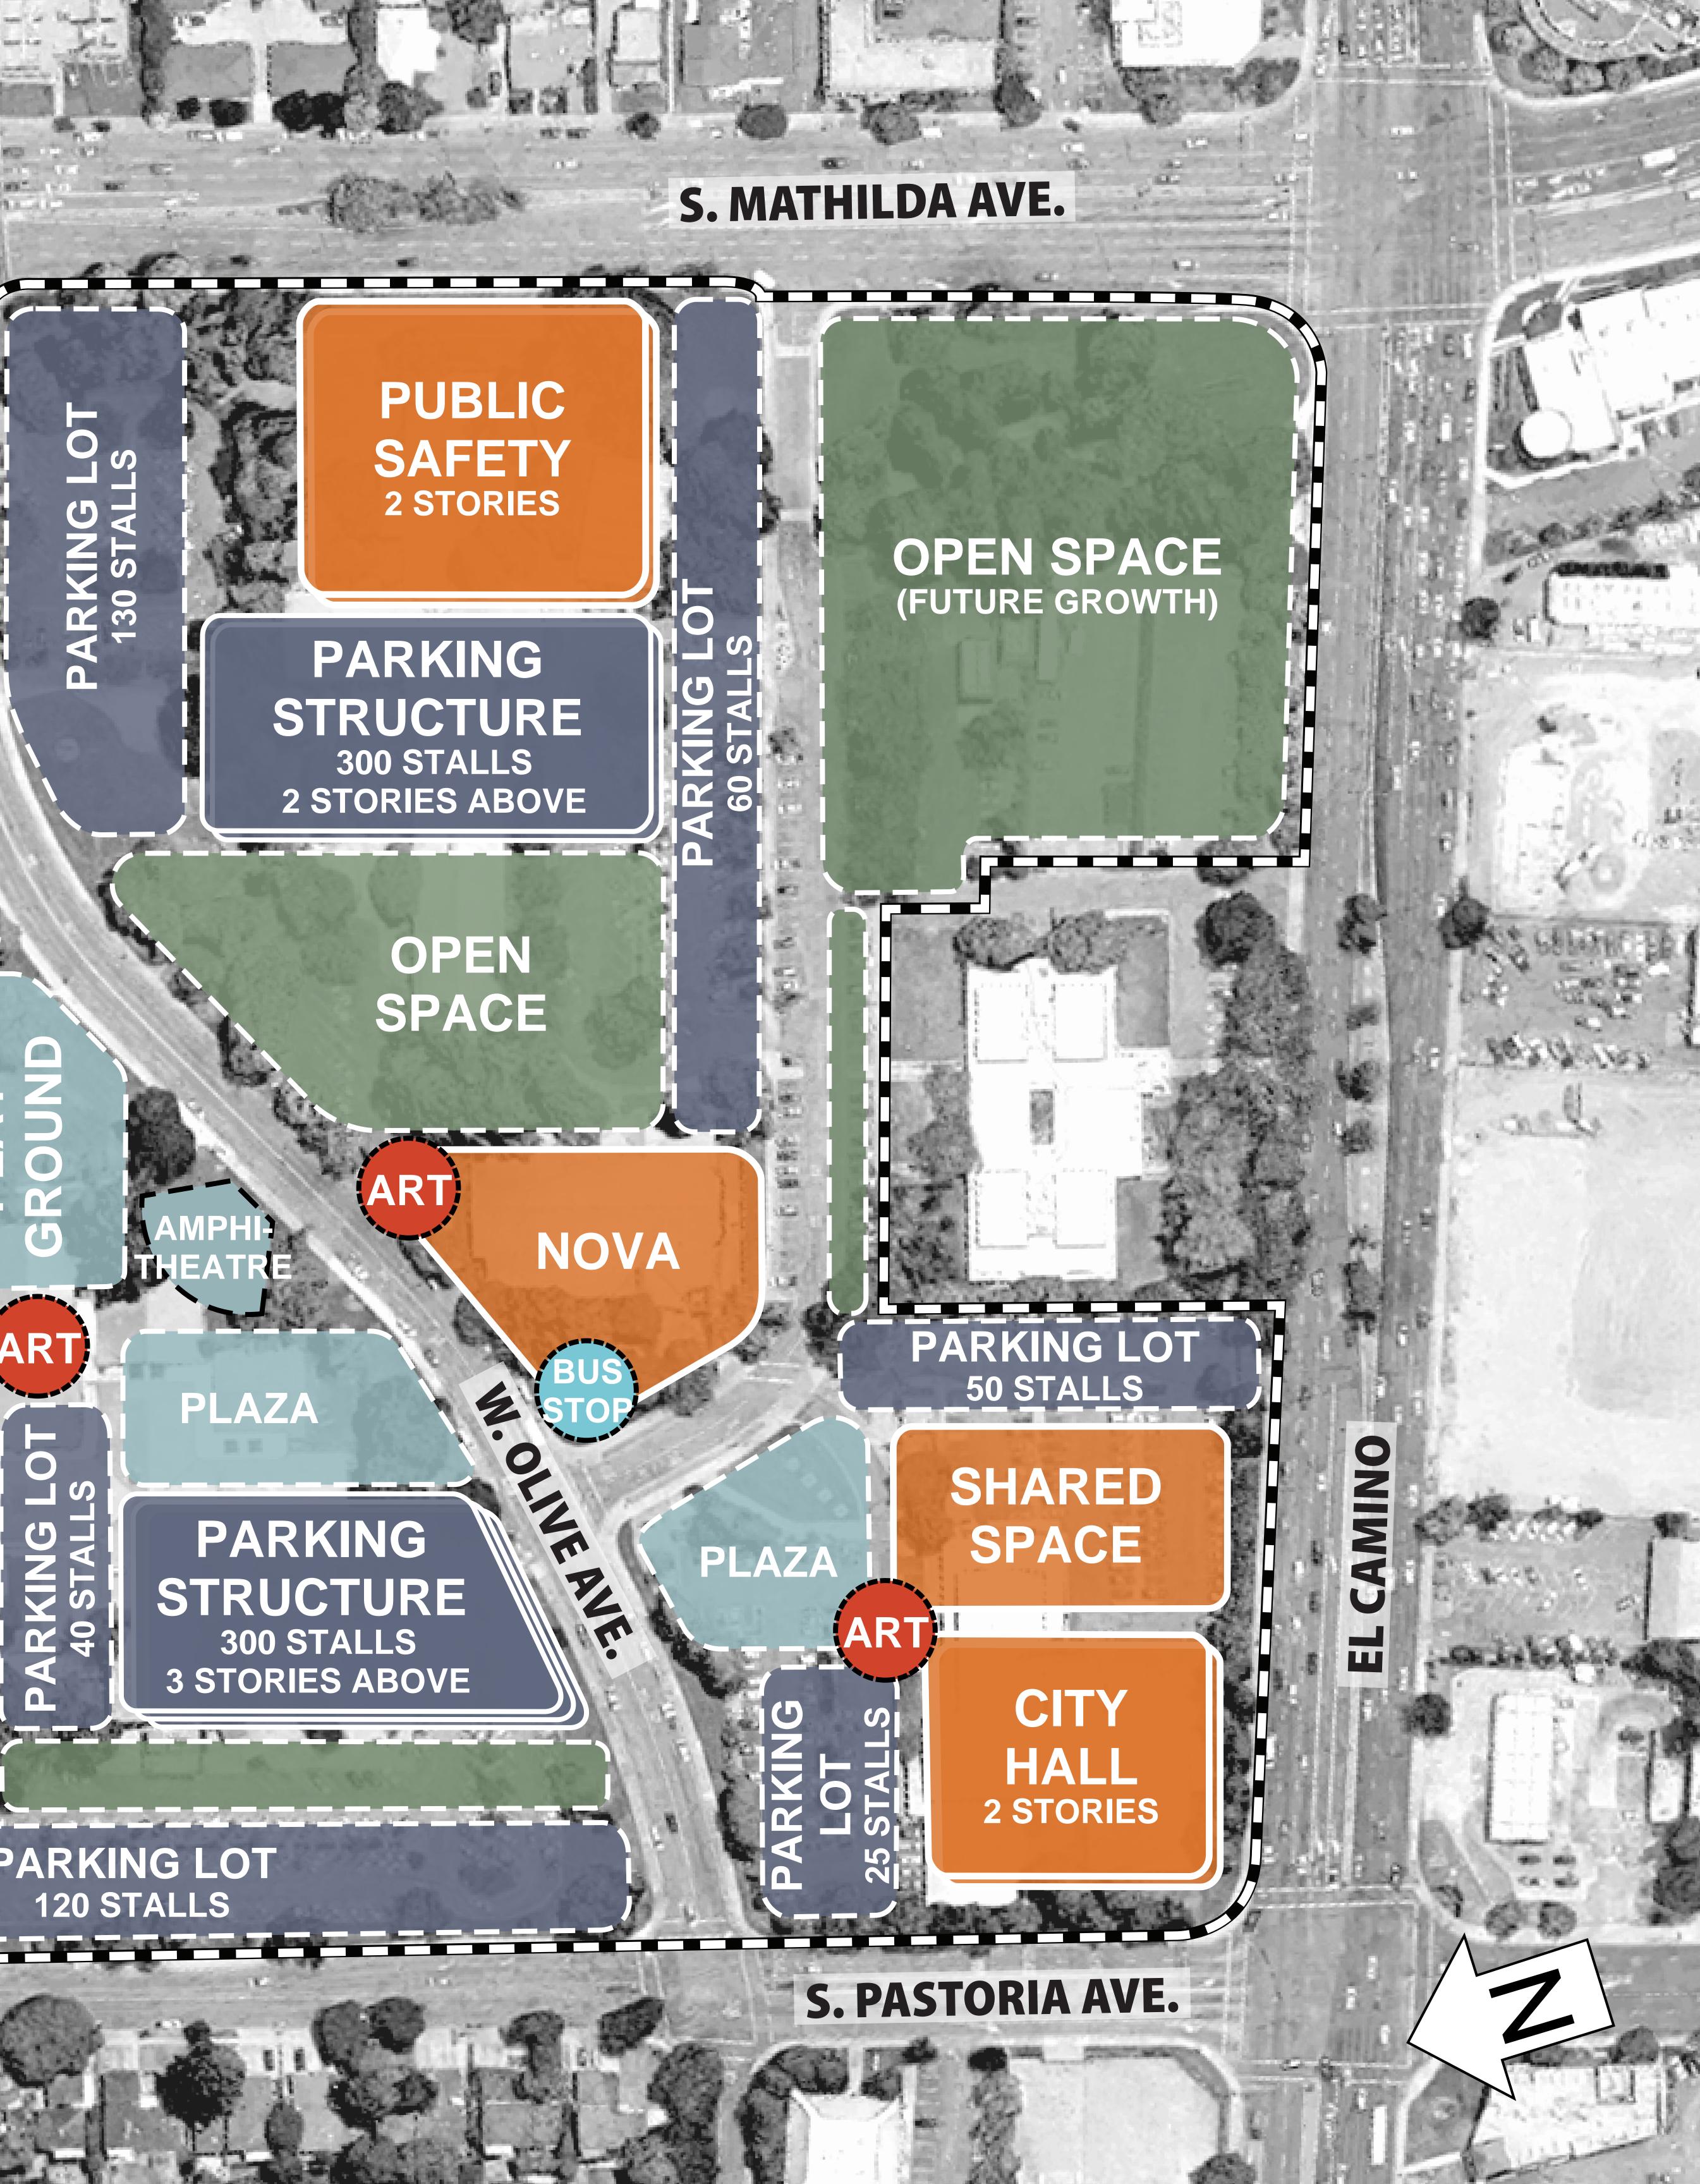

### LIBRARY (2 STORIES & **GREEN ROOF)**

GARDEN

JAF

and the second second

PARKING LOT 150 STALLS

## PUBLIC SAFETY (EXISTING LIBRA