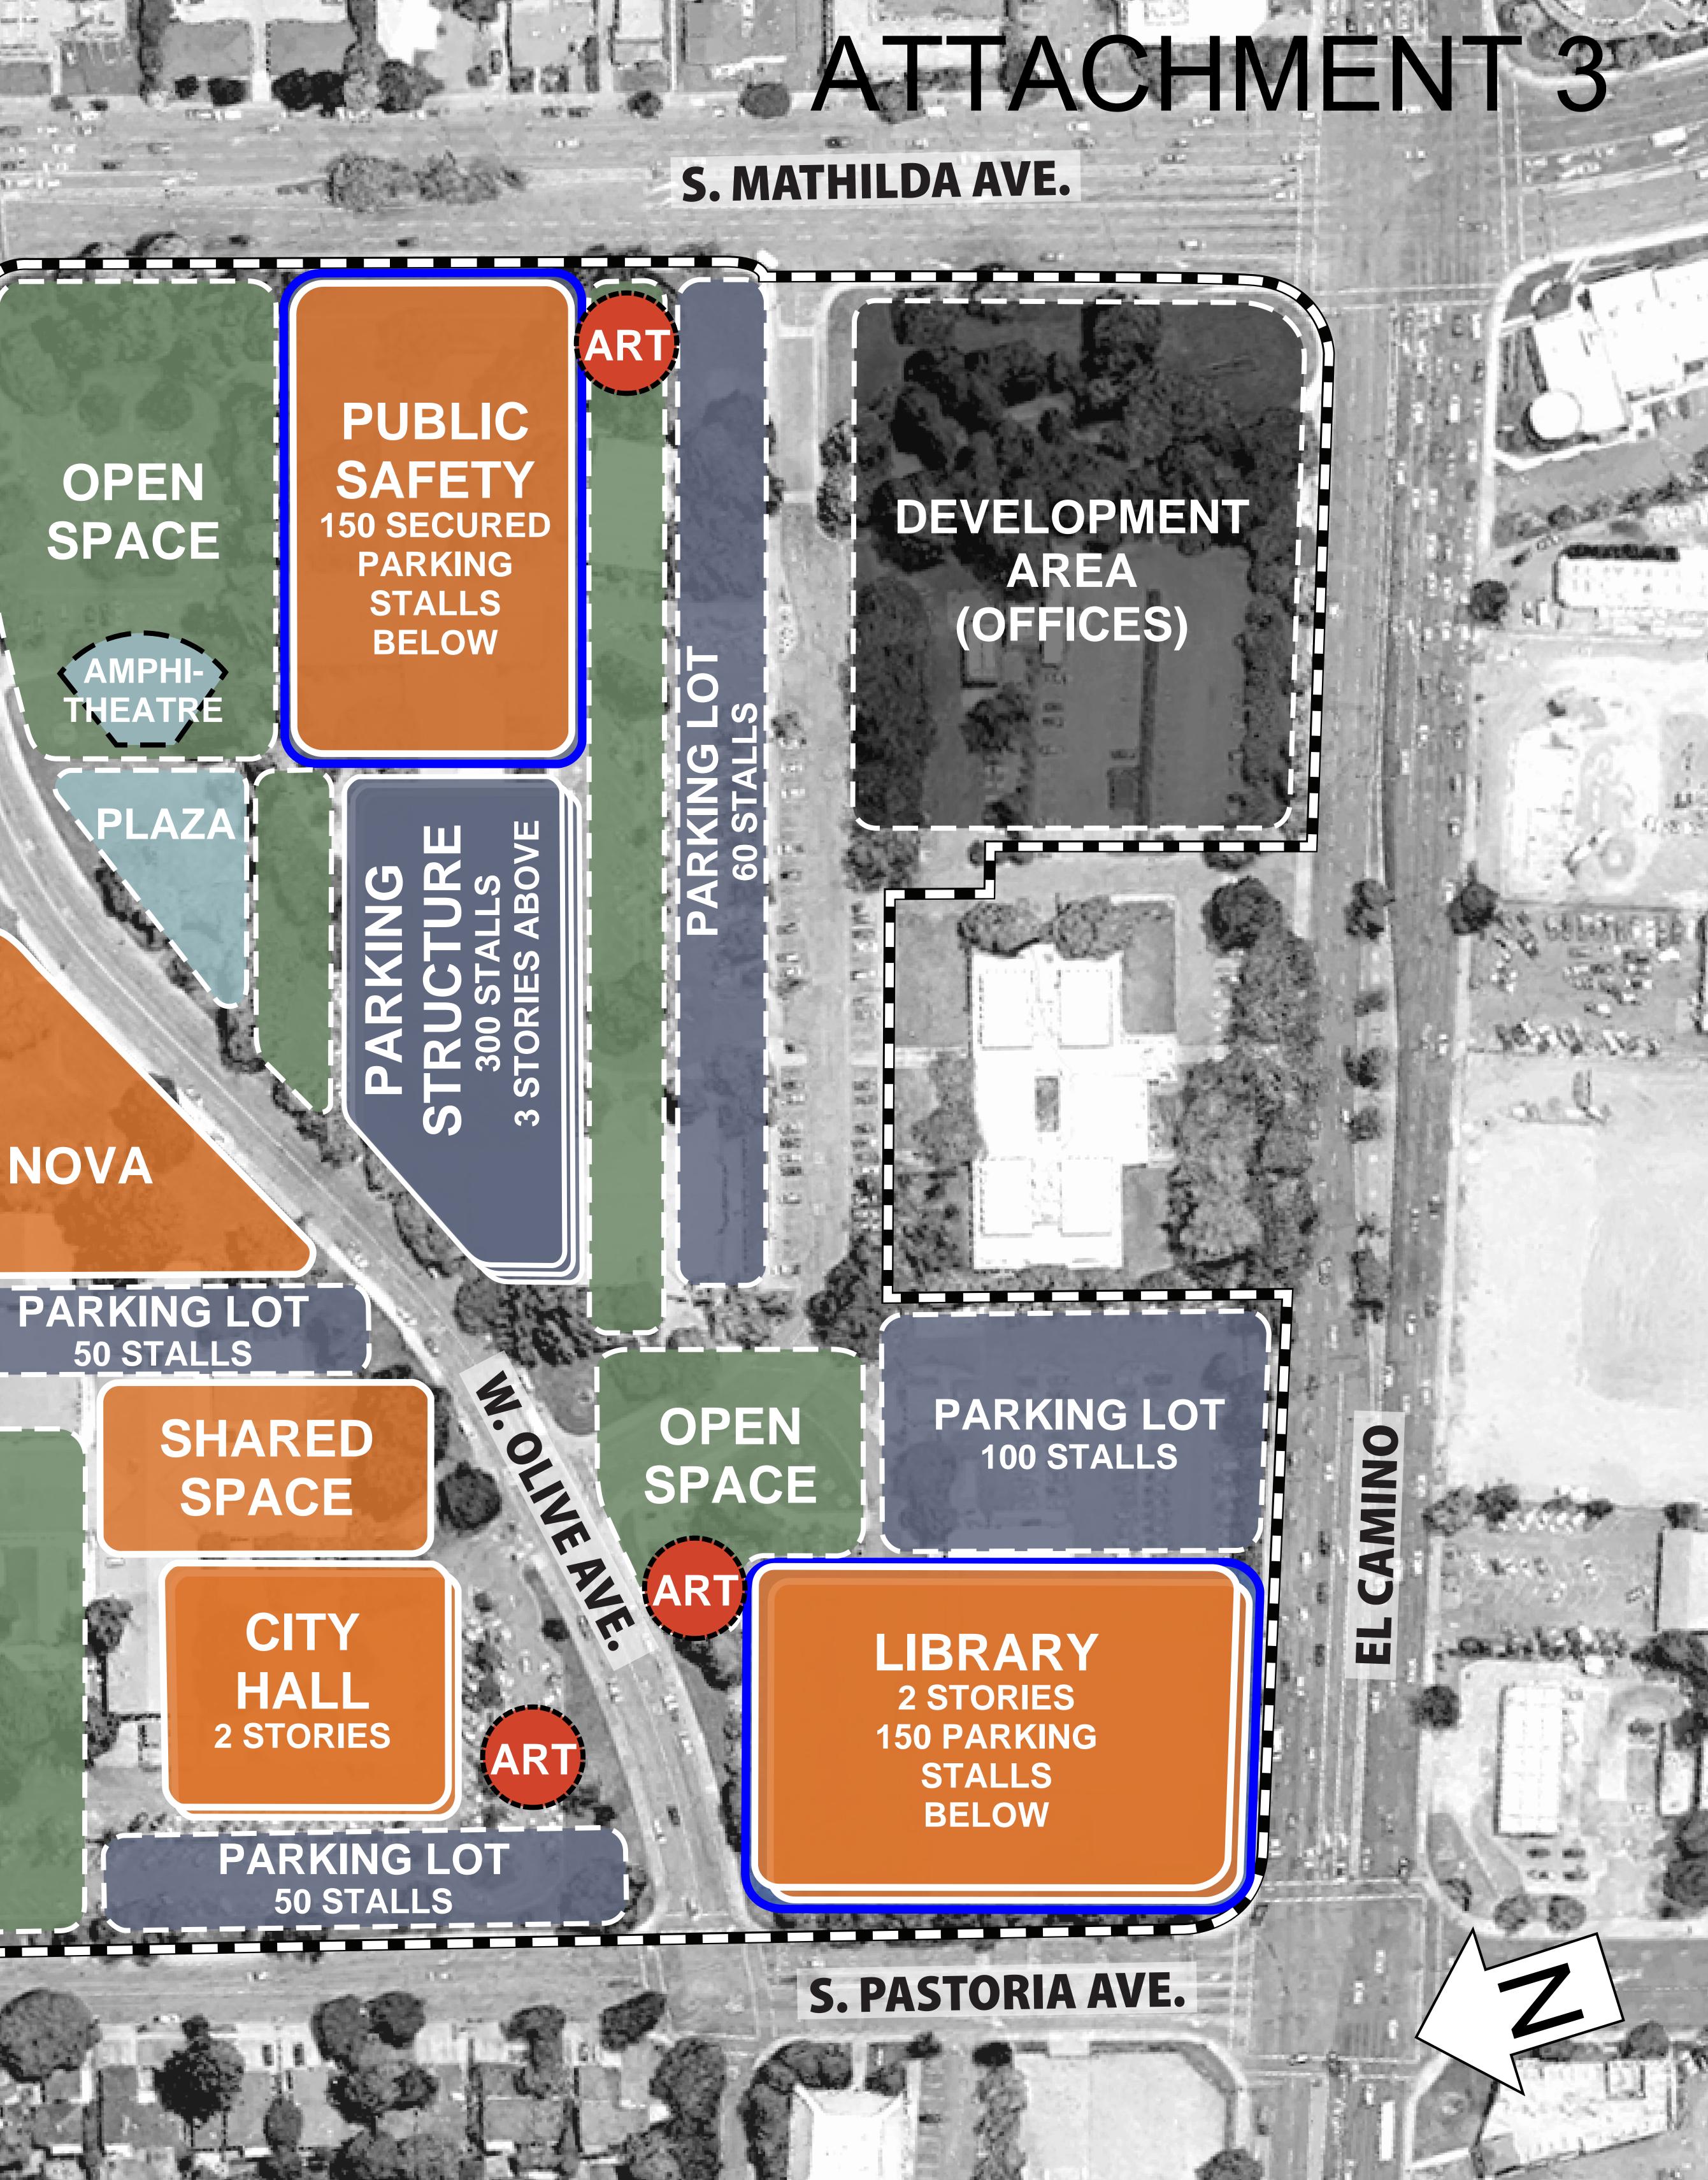

### LIBRARY 2 STORIES **150 PARKING** STALLS BELOW

GARDEN

**OPEN** 

SPACE

# EXISTING LIBRARY

PLAY

GROUND

TREES

MPHI-

HEATRE

### **PARKING LOT 150 STALLS**

# TREES OPEN SPACE

**PARKING LOT** 200 STALLS

# NEW ROAD

OPEN SPACE

**NO** 