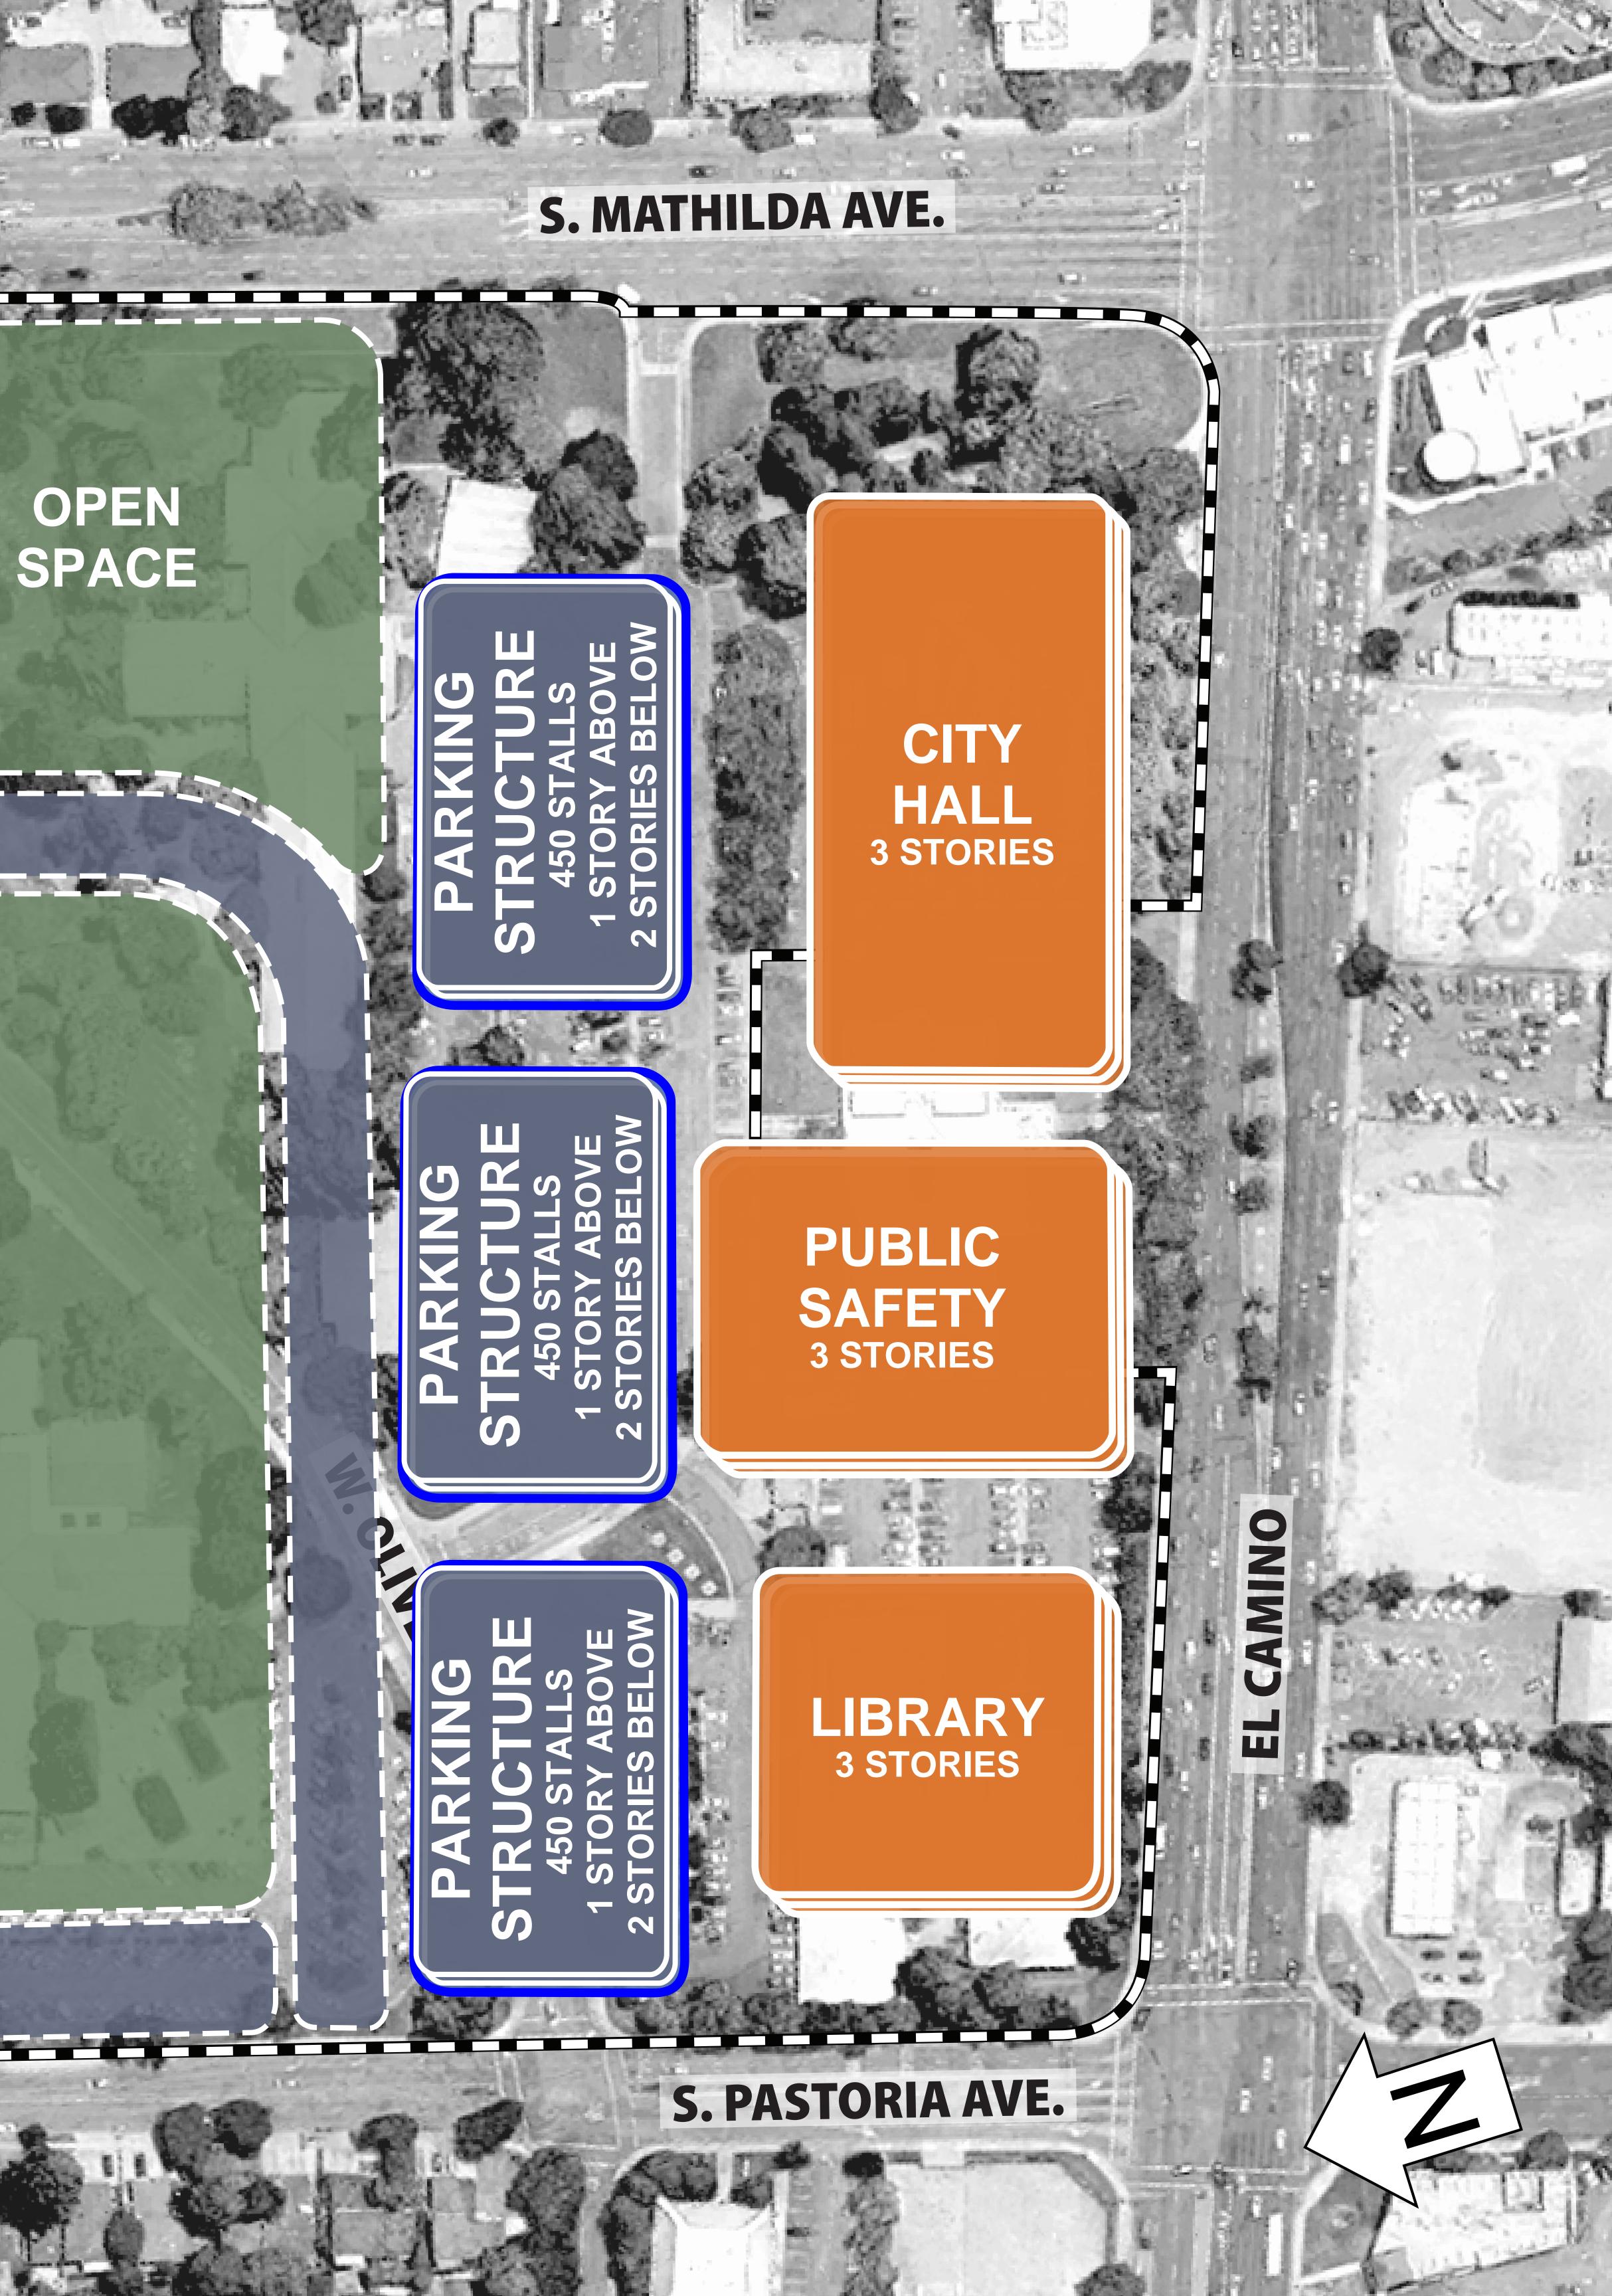

# **SCENARIO B1** 1,350 TOTAL PARKING SPACES

BUILDING

SMALL **STRUCTURES /** HARDSCAPE

## **GREENERY**/ **OPEN SPACE**

EXISTING I COMMUNITY GARDEN

and a strategy of the strategy

EXISTING PARKING LOT 100 STALLS

Sea day and less

1 N. M.

**BUILDING WITH PARKING BELOW** 

PARKING LOT / STRUCTURE

FUTURE DEVELOPMENT AREA

PARKING STRUCTURE 450 STALLS 2 STORIES ABOVE **STORY BELOW** 

AMPH/

THEATRE

PLAY GROUND 

GARDEN

the second se

PLAY IGROUND

2 STORIES ABOVE

**1 STORY BELOW** 

PARKING

STRUCTURE

**450 STALLS** 

EXISTING LIBRARY

SPACE

GATHERING