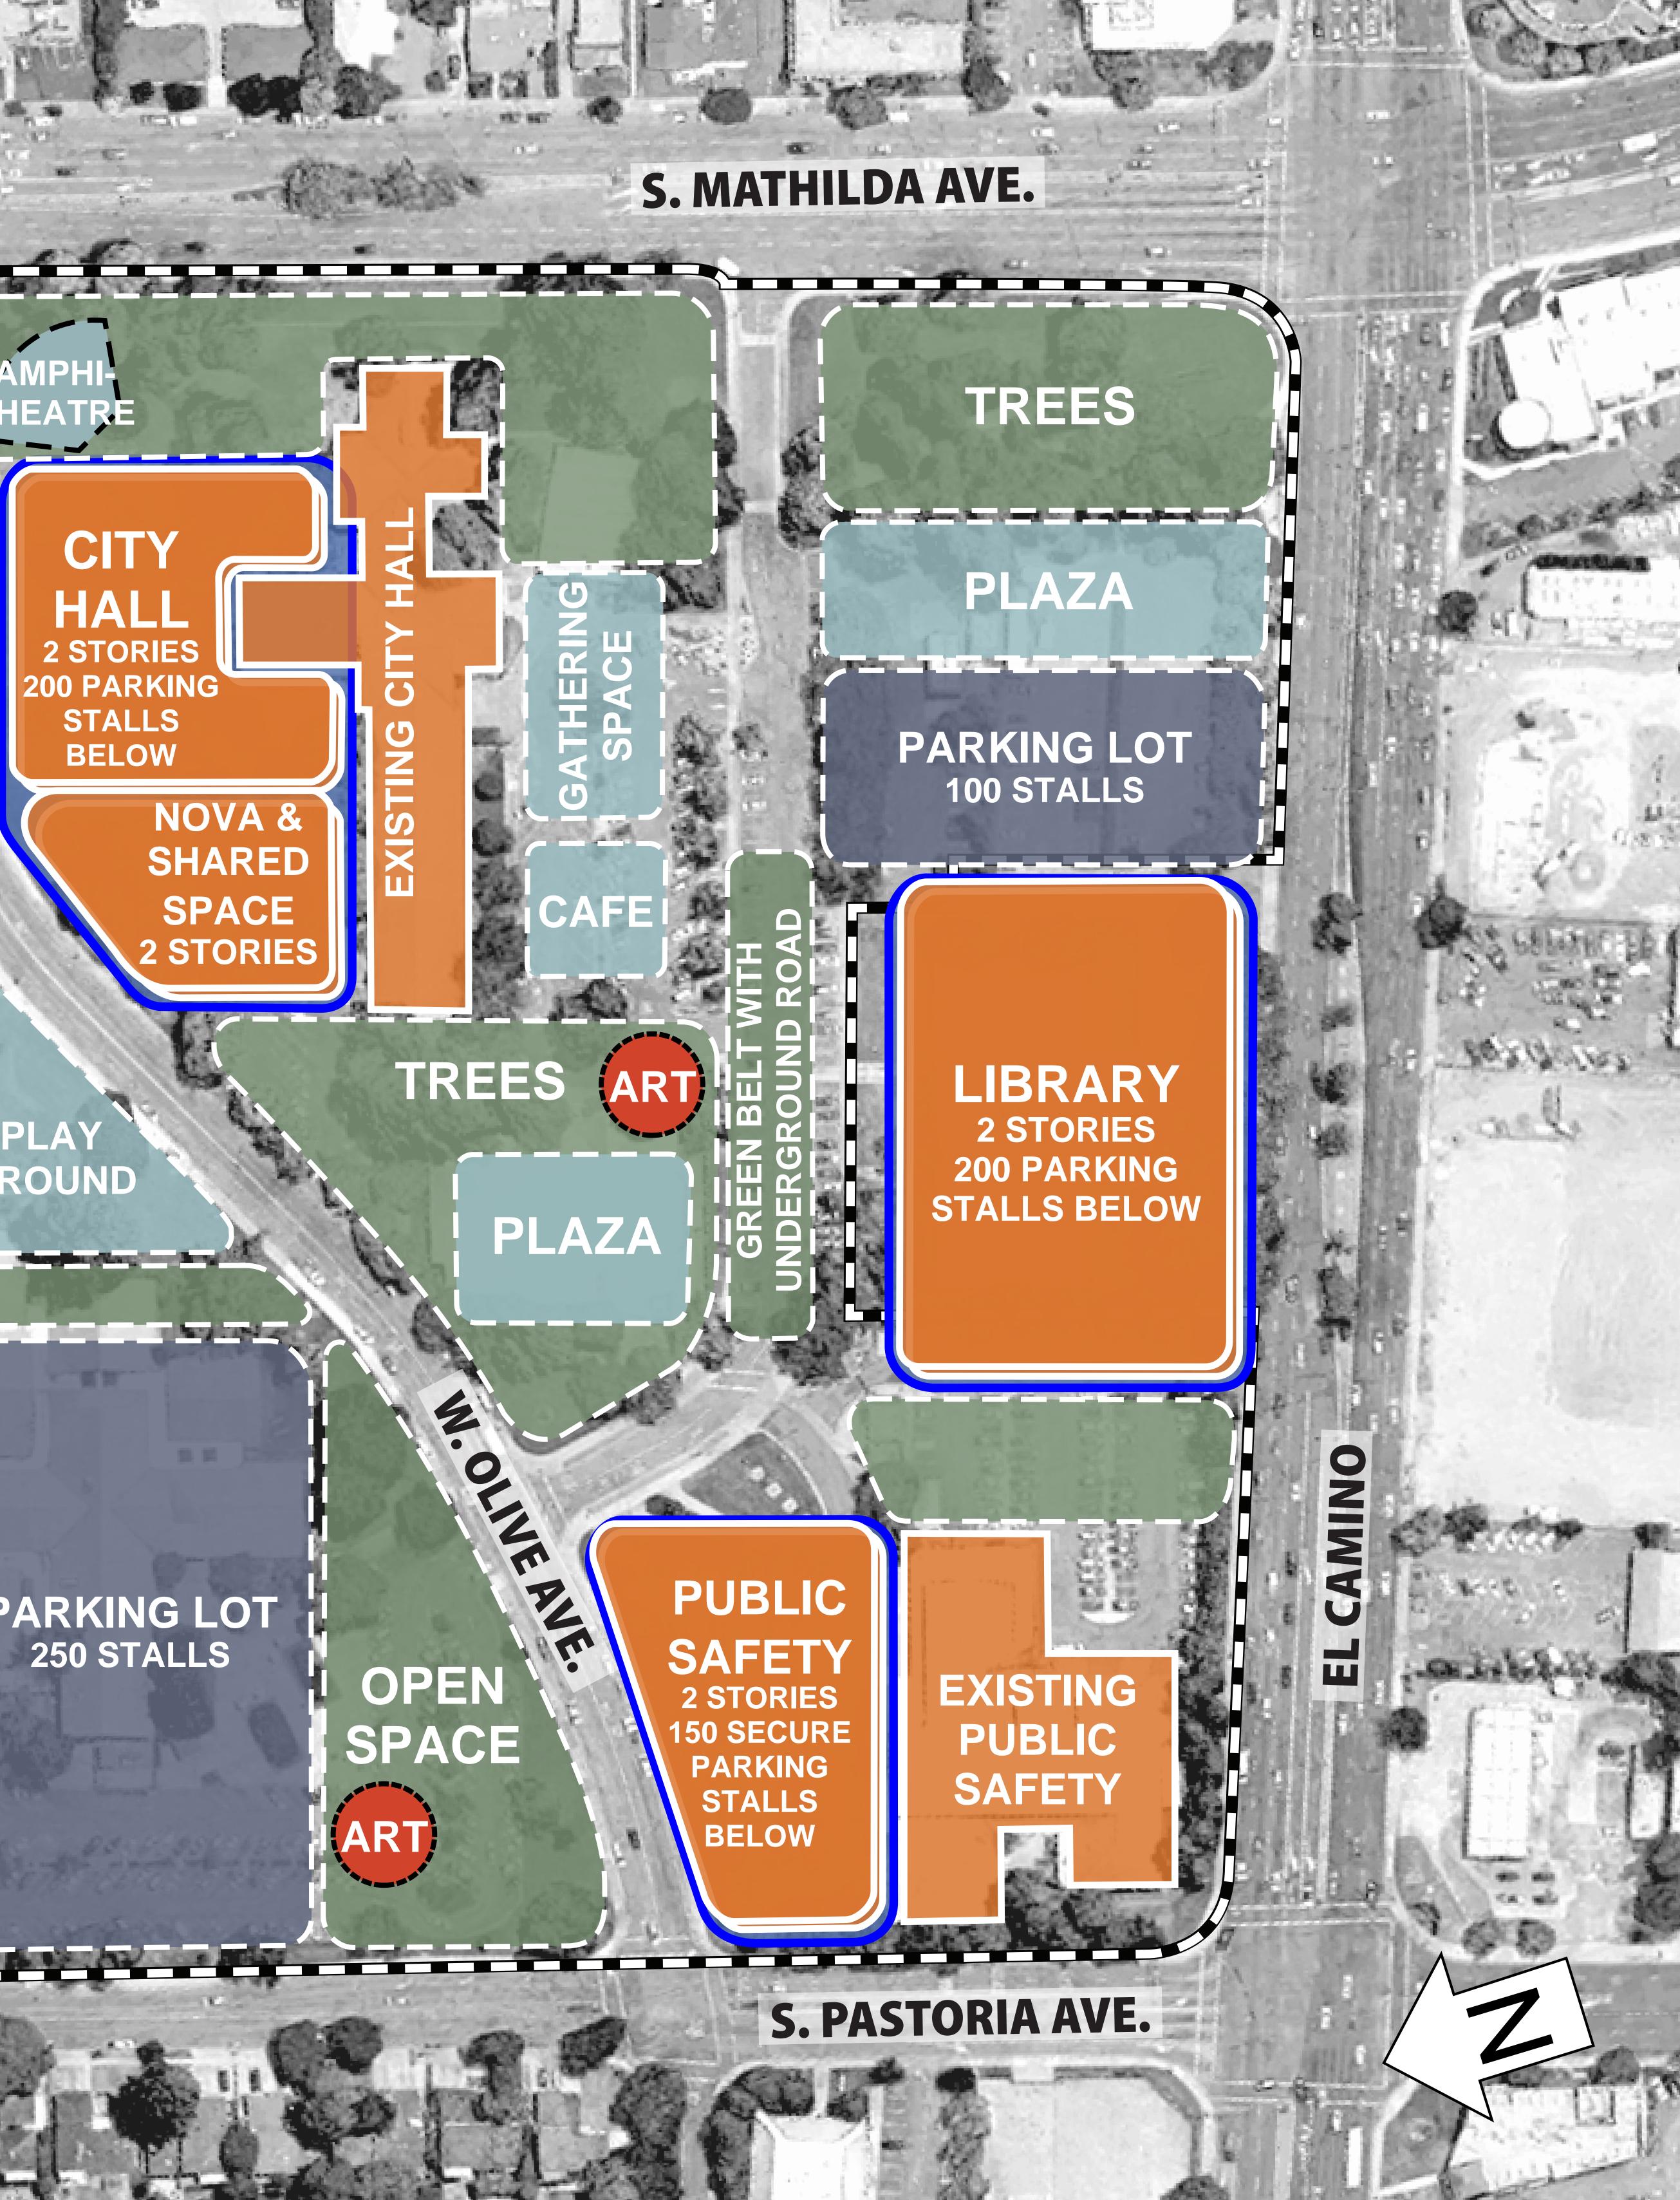

# **SCENARIO C1-2** 1,000 TOTAL PARKING SPACES

BUILDING

SMALL **STRUCTURES /** HARDSCAPE

### **GREENERY**/ **OPEN SPACE**

**BUILDING WITH PARKING BELOW** 

**PARKING LOT /** STRUCTURE

FUTURE DEVELOPMENT AREA

EXISTING I

COMMUNITY

GARDEN

A DESTRICT OF

100.00

101 Public

44 B . D .

CITY 2 STORIES **200 PARKING STALLS** BELOW

> NOVA & SHARED SPACE 2 STORIES

**PARKING LOT** 250 STALLS

States in the local division in the local di