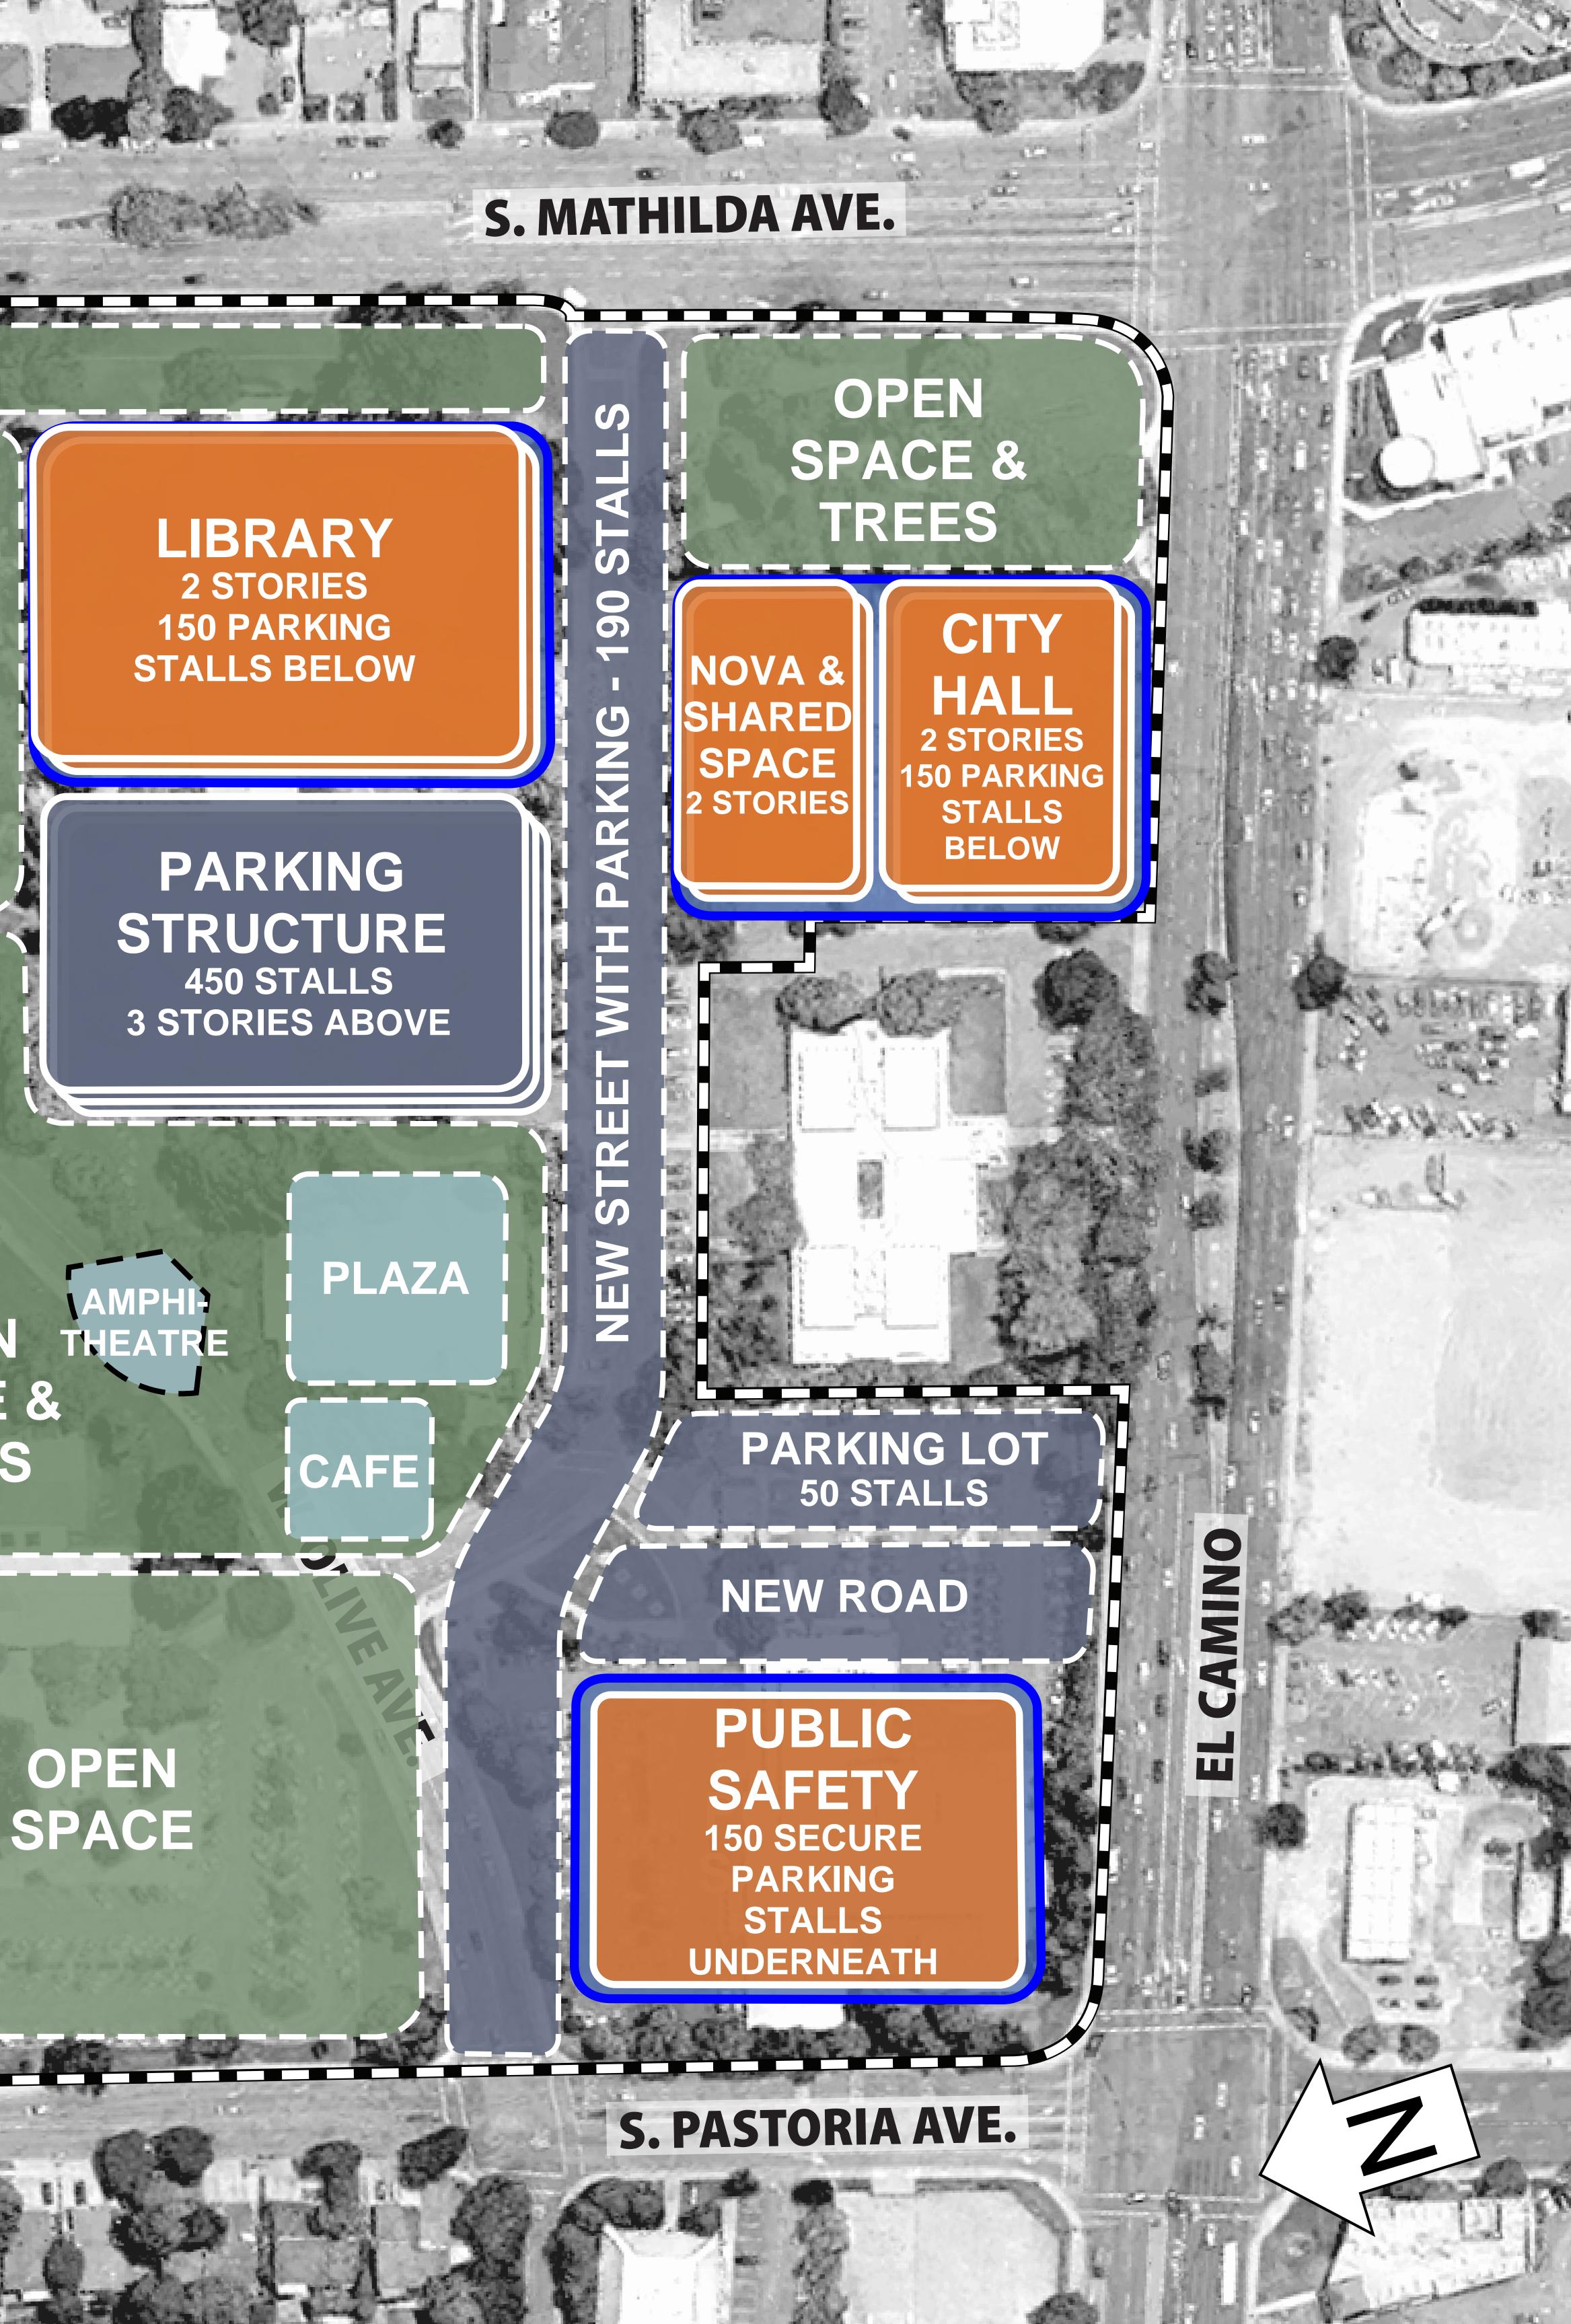

### LIBRARY 2 STORIES **150 PARKING** STALLS BELOW

GARDEN

**OPEN** 

SPACE

# EXISTING LIBRARY

PLAY

GROUND

TREES

MPHI-

HEATRE

### **PARKING LOT 150 STALLS**

# TREES OPEN SPACE

**PARKING LOT** 200 STALLS

# NEW ROAD

OPEN SPACE

**NO** 