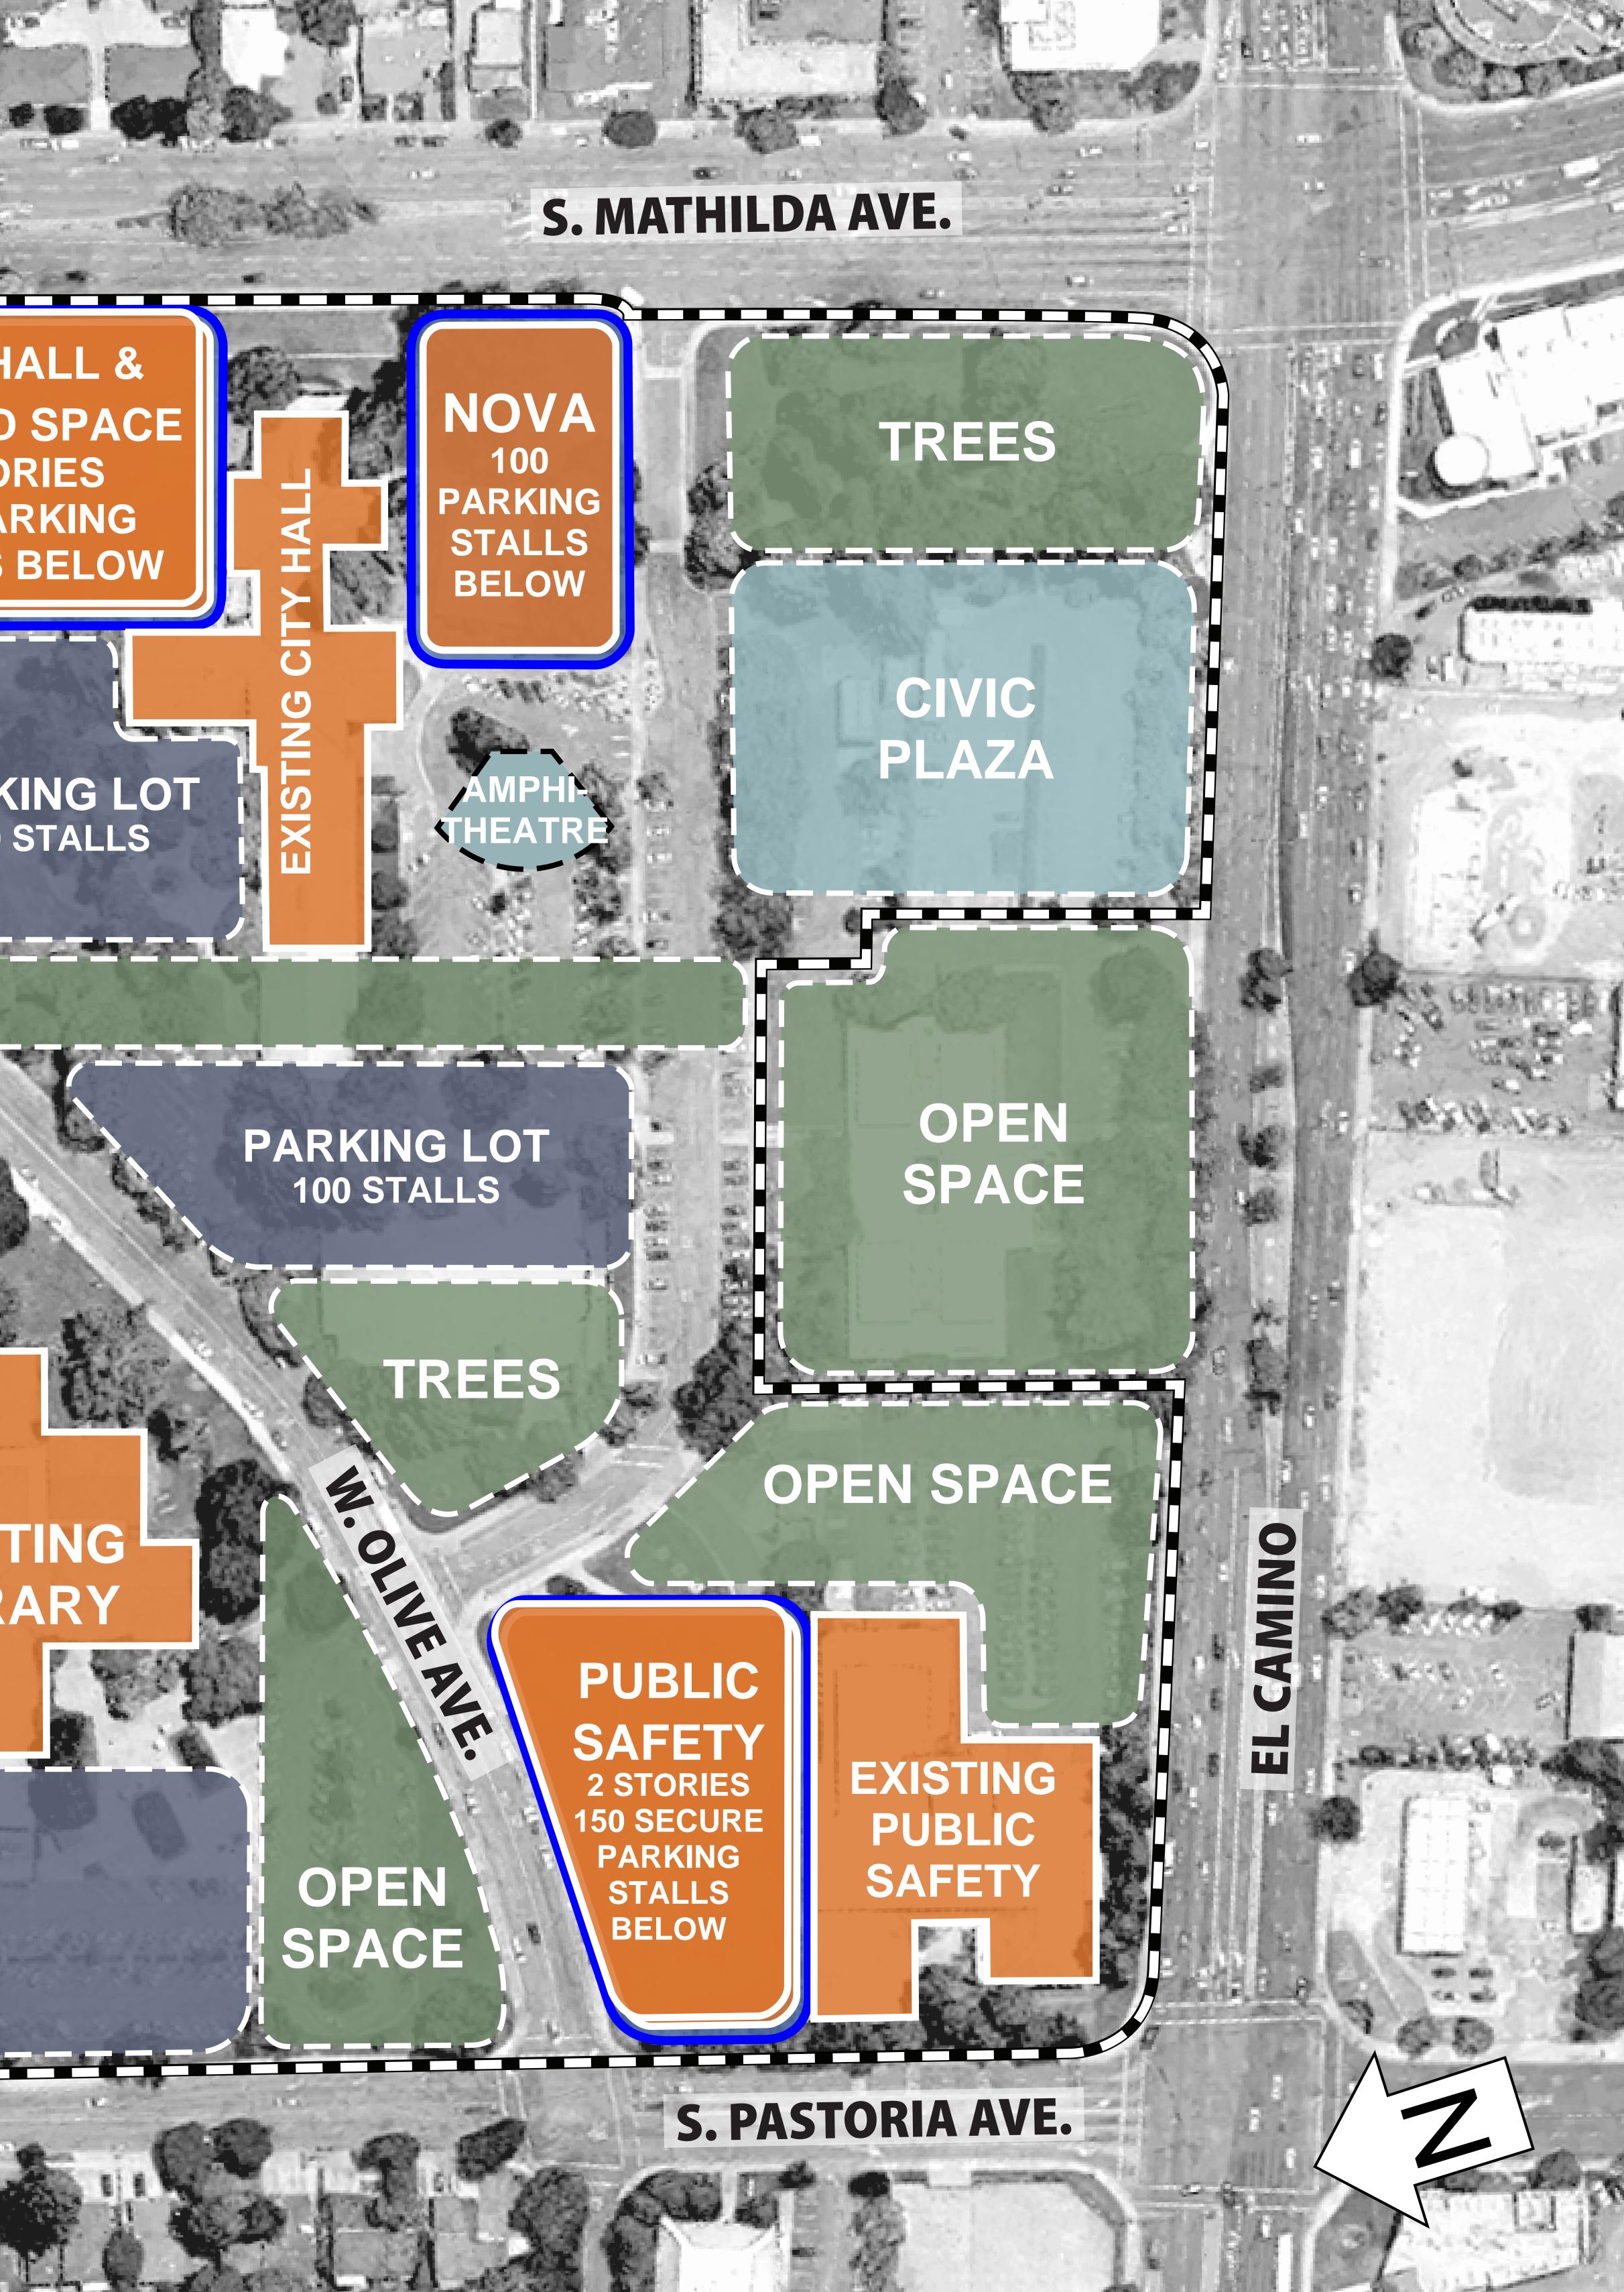

# **SCENARIO C1-1** 1,050 TOTAL PARKING SPACES

BUILDING

SMALL **STRUCTURES /** HARDSCAPE

# **BUILDING WITH PARKING BELOW**

**PARKING LOT /** STRUCTURE

FUTURE DEVELOPMENT AREA

CITY HALL & **SHARED SPACE** 2 STORIES **150 PARKING STALLS BELOW** 

**PARKING LOT 100 STALLS** 

EXISTING

LIBRARY

OPEN SPACE

> PLAY GROUN

> > CAFE

A REAL PROPERTY AND ADDRESS OF TAXABLE PARTY.

and the second second

LIBRARY 2 STORIES 200 PARKING **STALLS BELOW** 

> **PARKING LOT 250 STALLS**