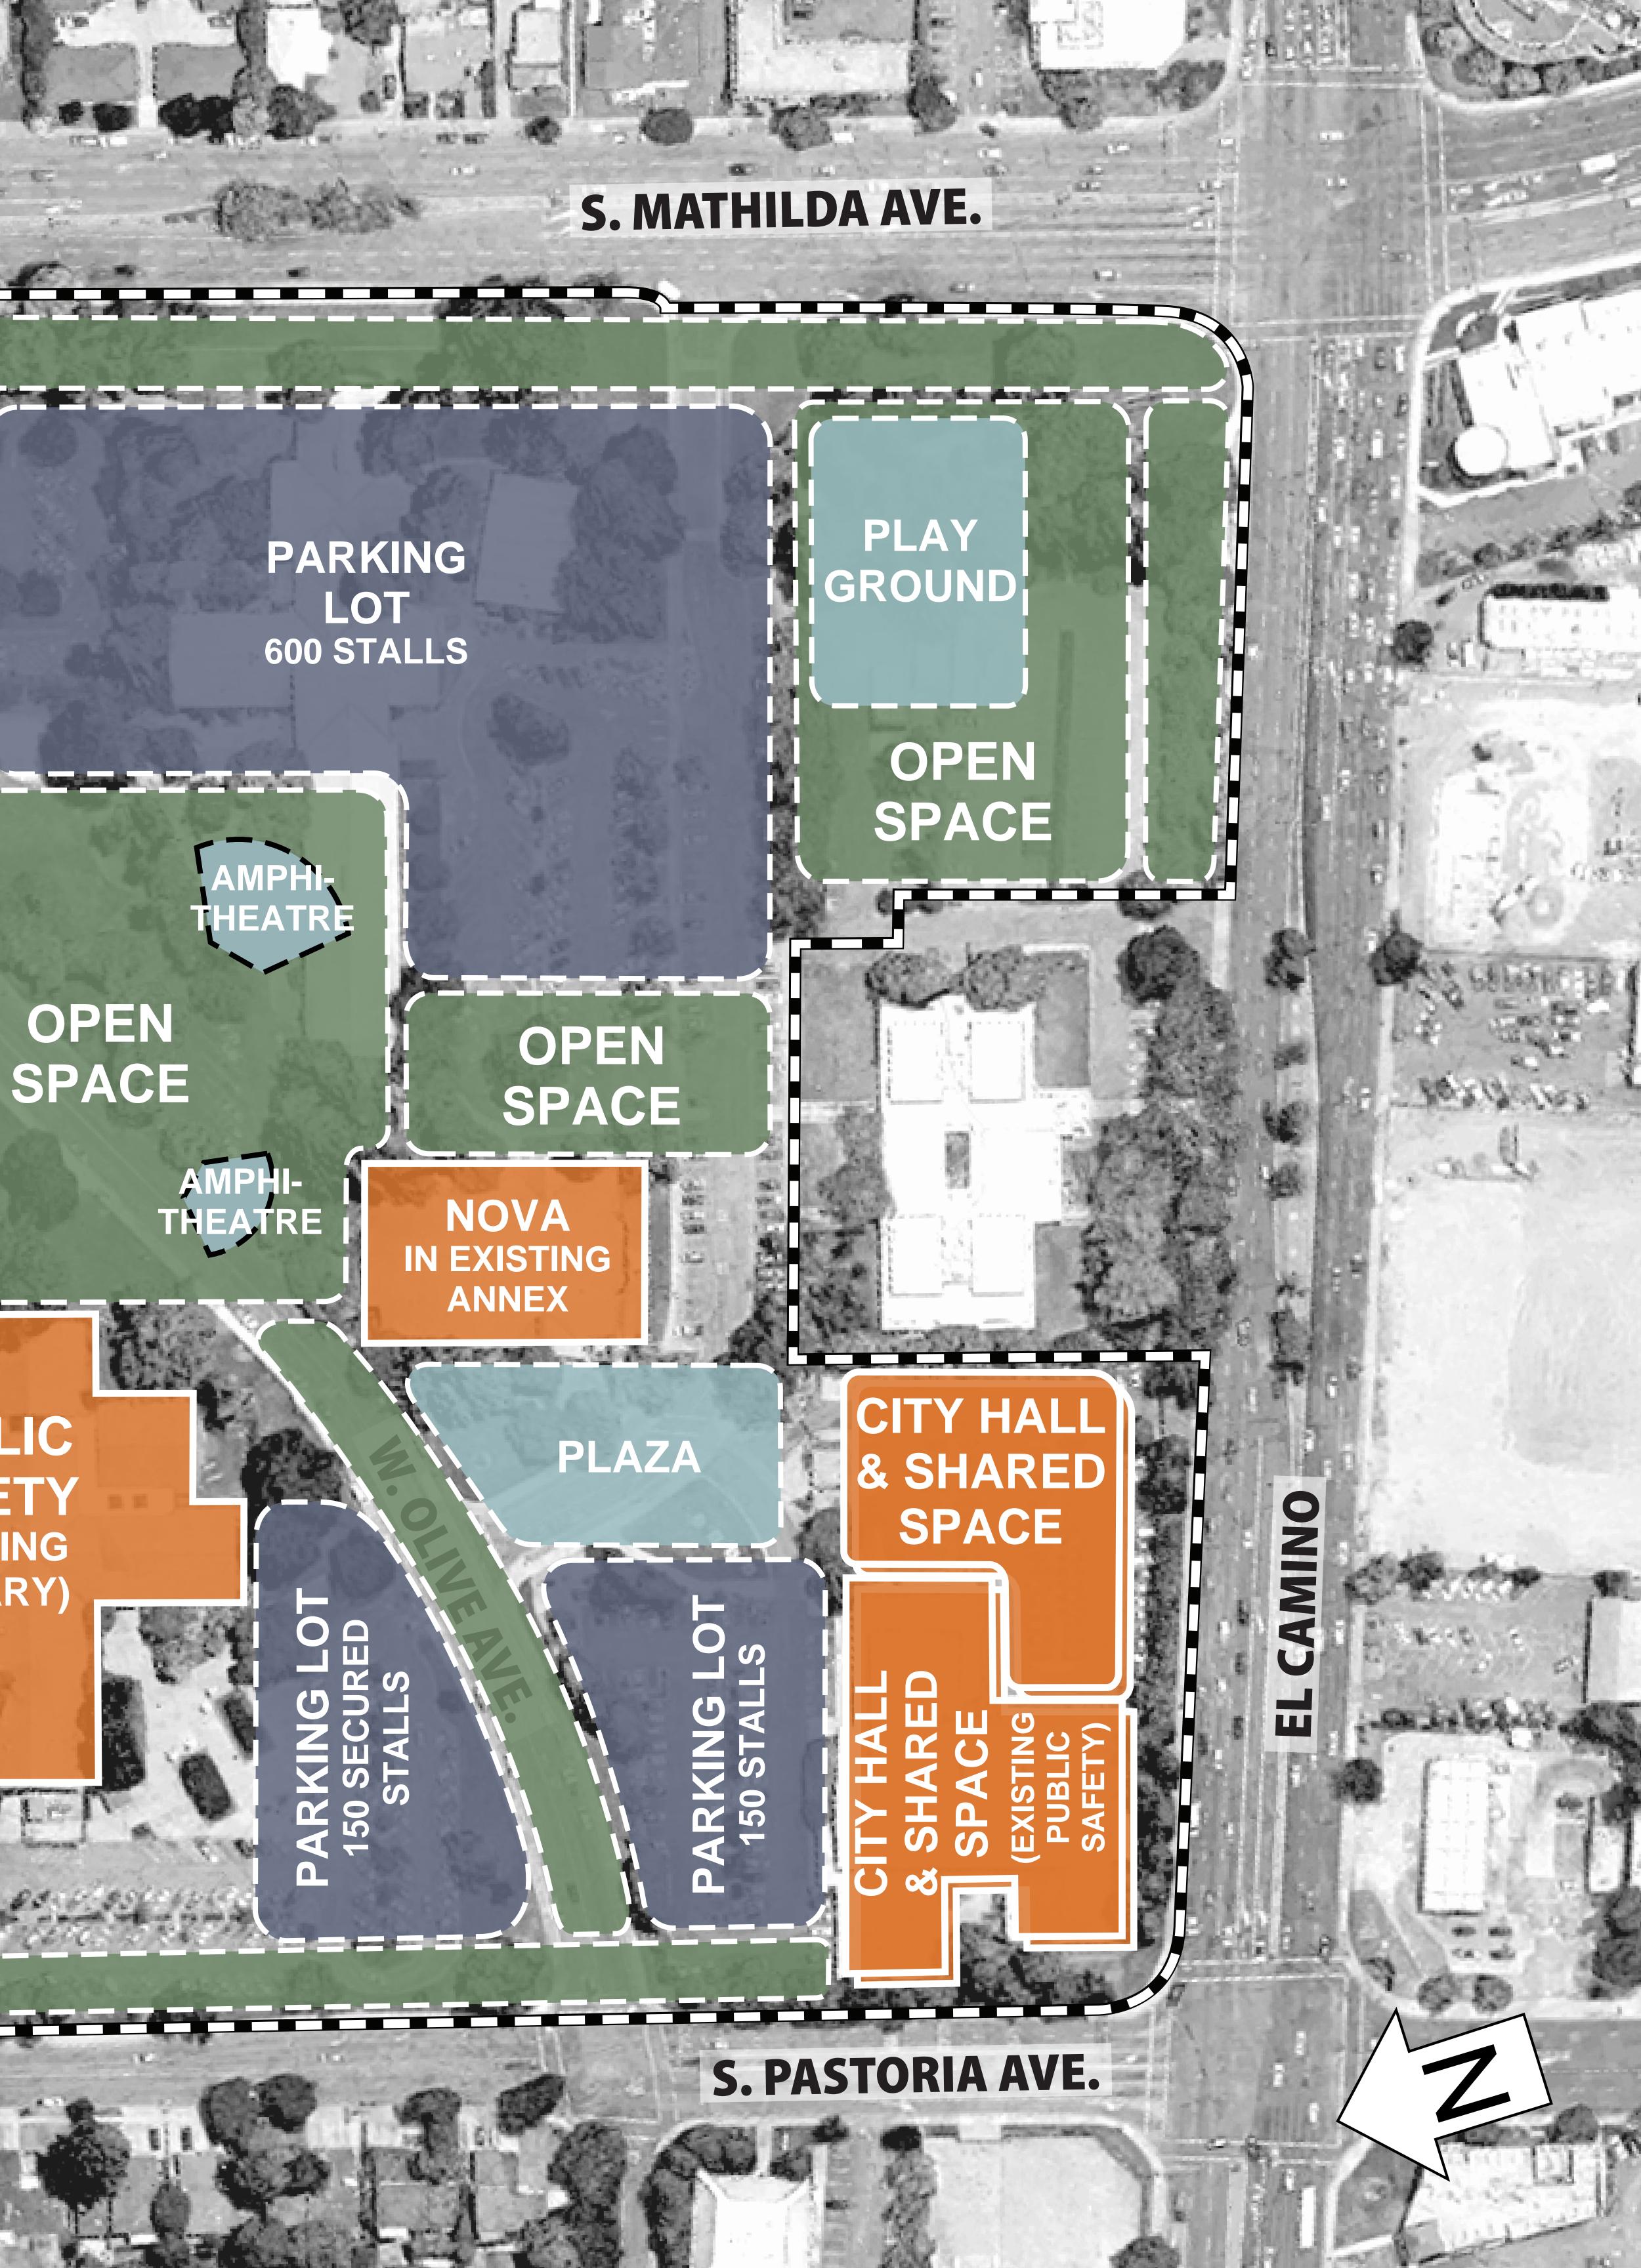

# **SCENARIO B2** 1,050 TOTAL PARKING SPACES

BUILDING

SMALL **STRUCTURES /** HARDSCAPE

## **GREENERY**/ **OPEN SPACE**

**BUILDING WITH PARKING BELOW** 

**PARKING LOT /** STRUCTURE

FUTURE DEVELOPMENT AREA

COMMUNITYI

GARDEN

Married Street

### LIBRARY (2 STORIES & **GREEN ROOF)**

GARDEN

JAF

and the second second

PARKING LOT 150 STALLS

## PUBLIC SAFETY (EXISTING LIBRA