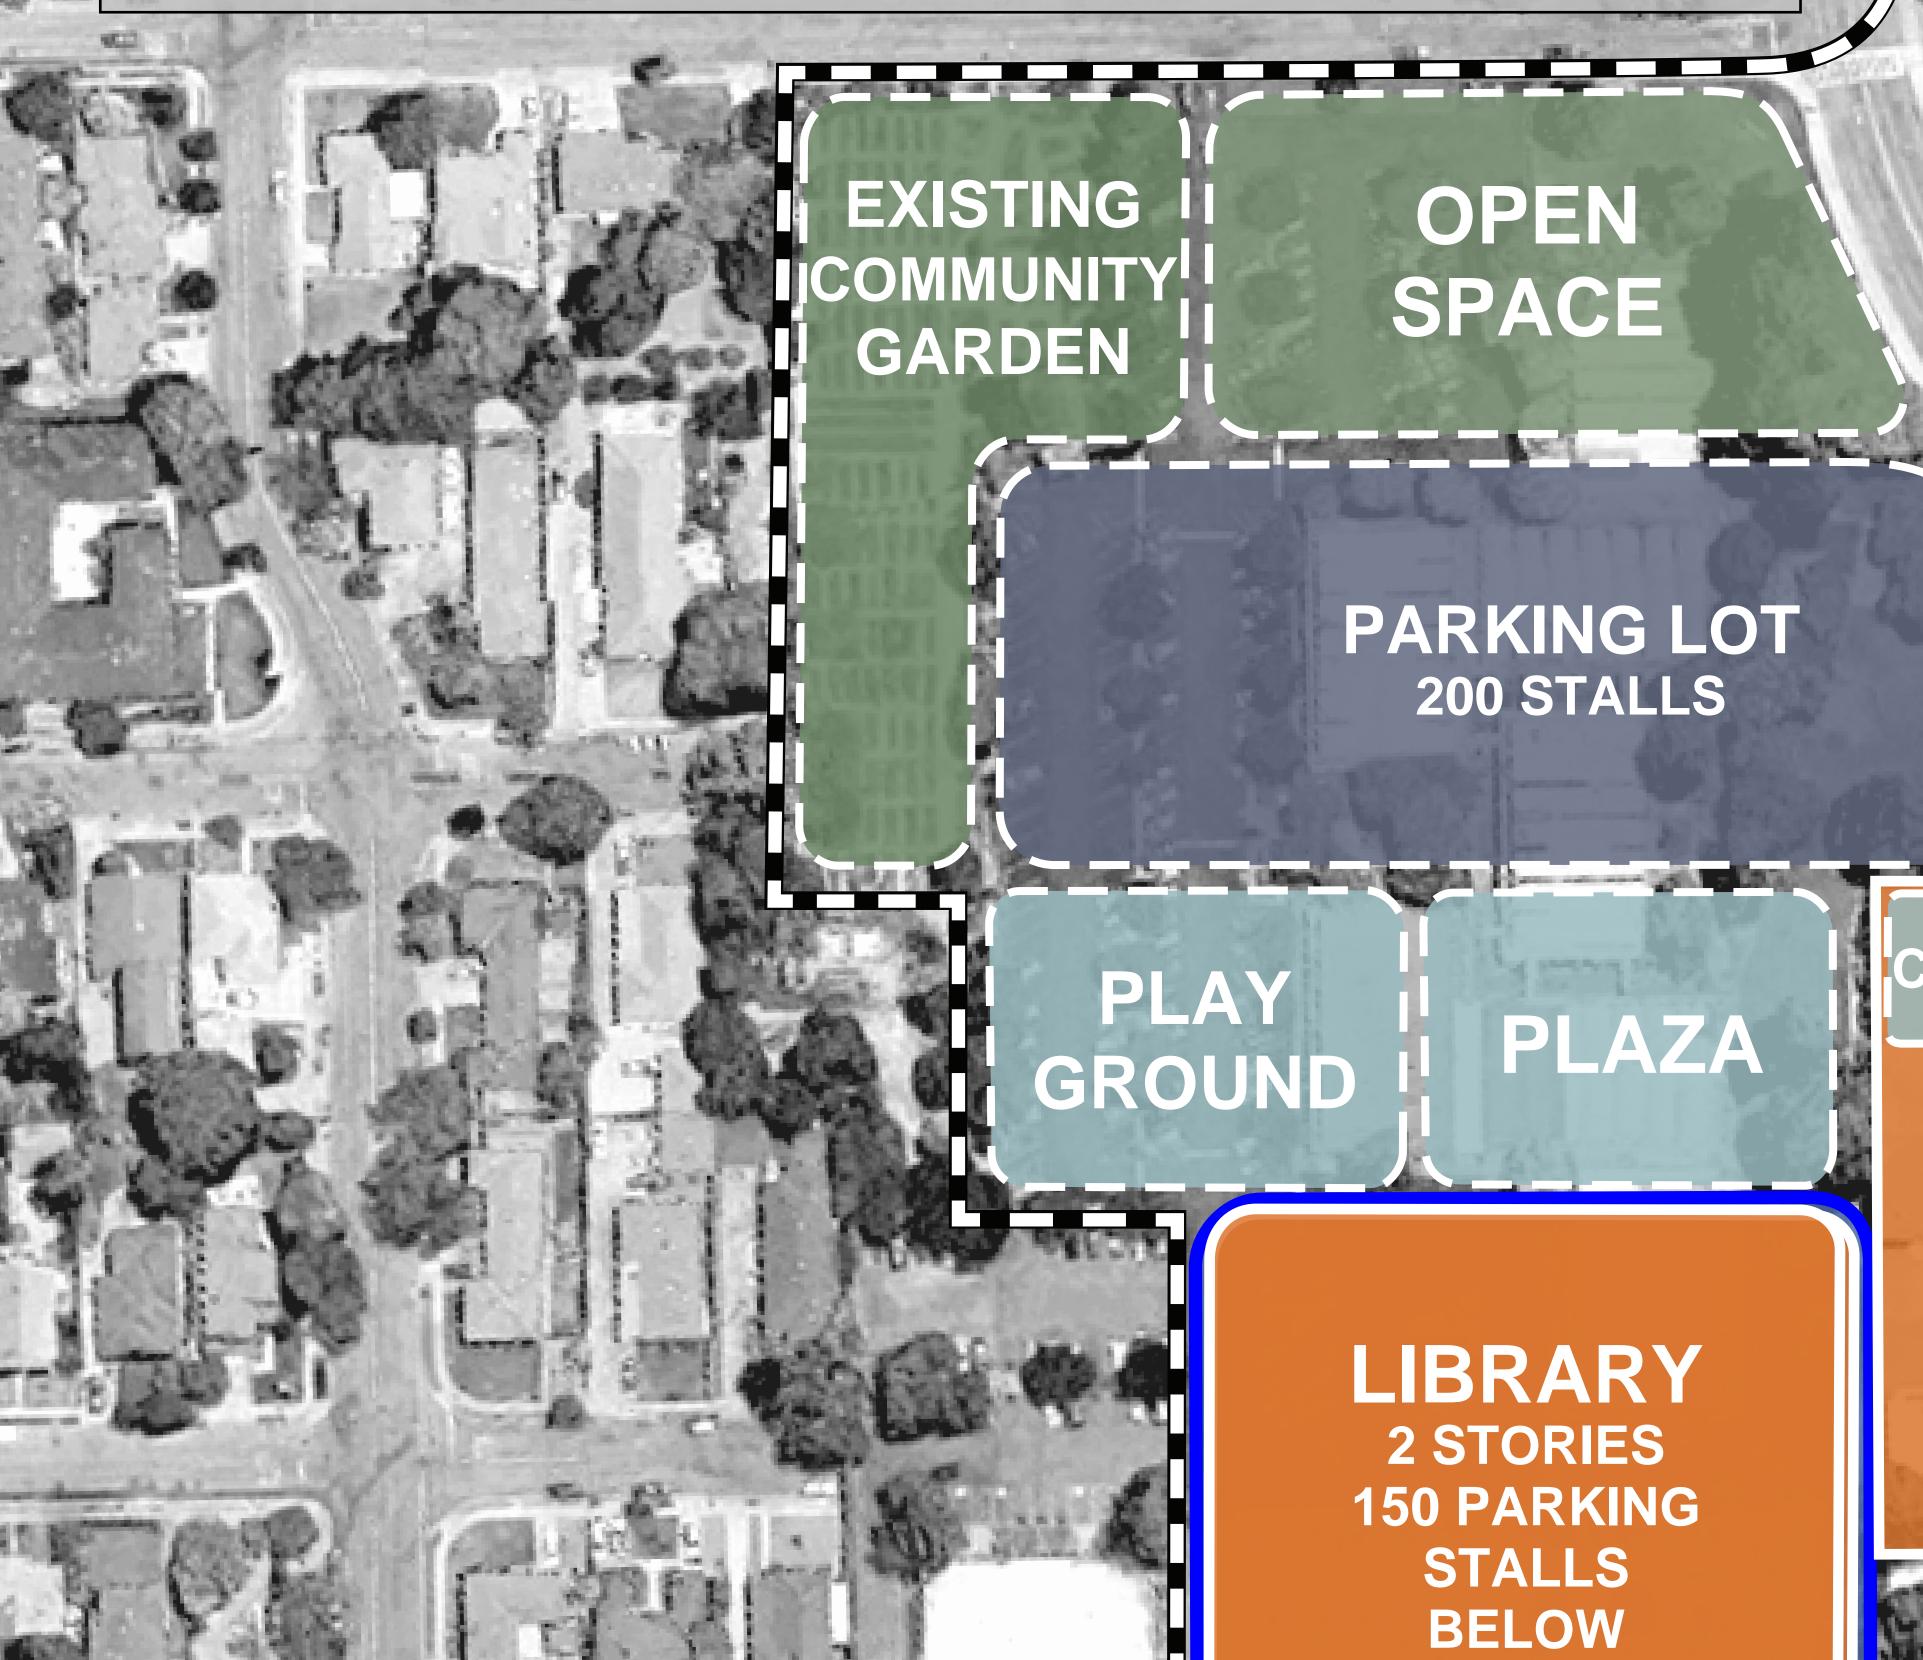

### LIBRARY 2 STORIES **150 PARKING** STALLS BELOW

GARDEN

**OPEN** 

SPACE

# EXISTING LIBRARY

PLAY

GROUND

TREES

MPHI-

HEATRE

### **PARKING LOT 150 STALLS**

# TREES OPEN SPACE

**PARKING LOT** 200 STALLS

# NEW ROAD

OPEN SPACE

**NO** 