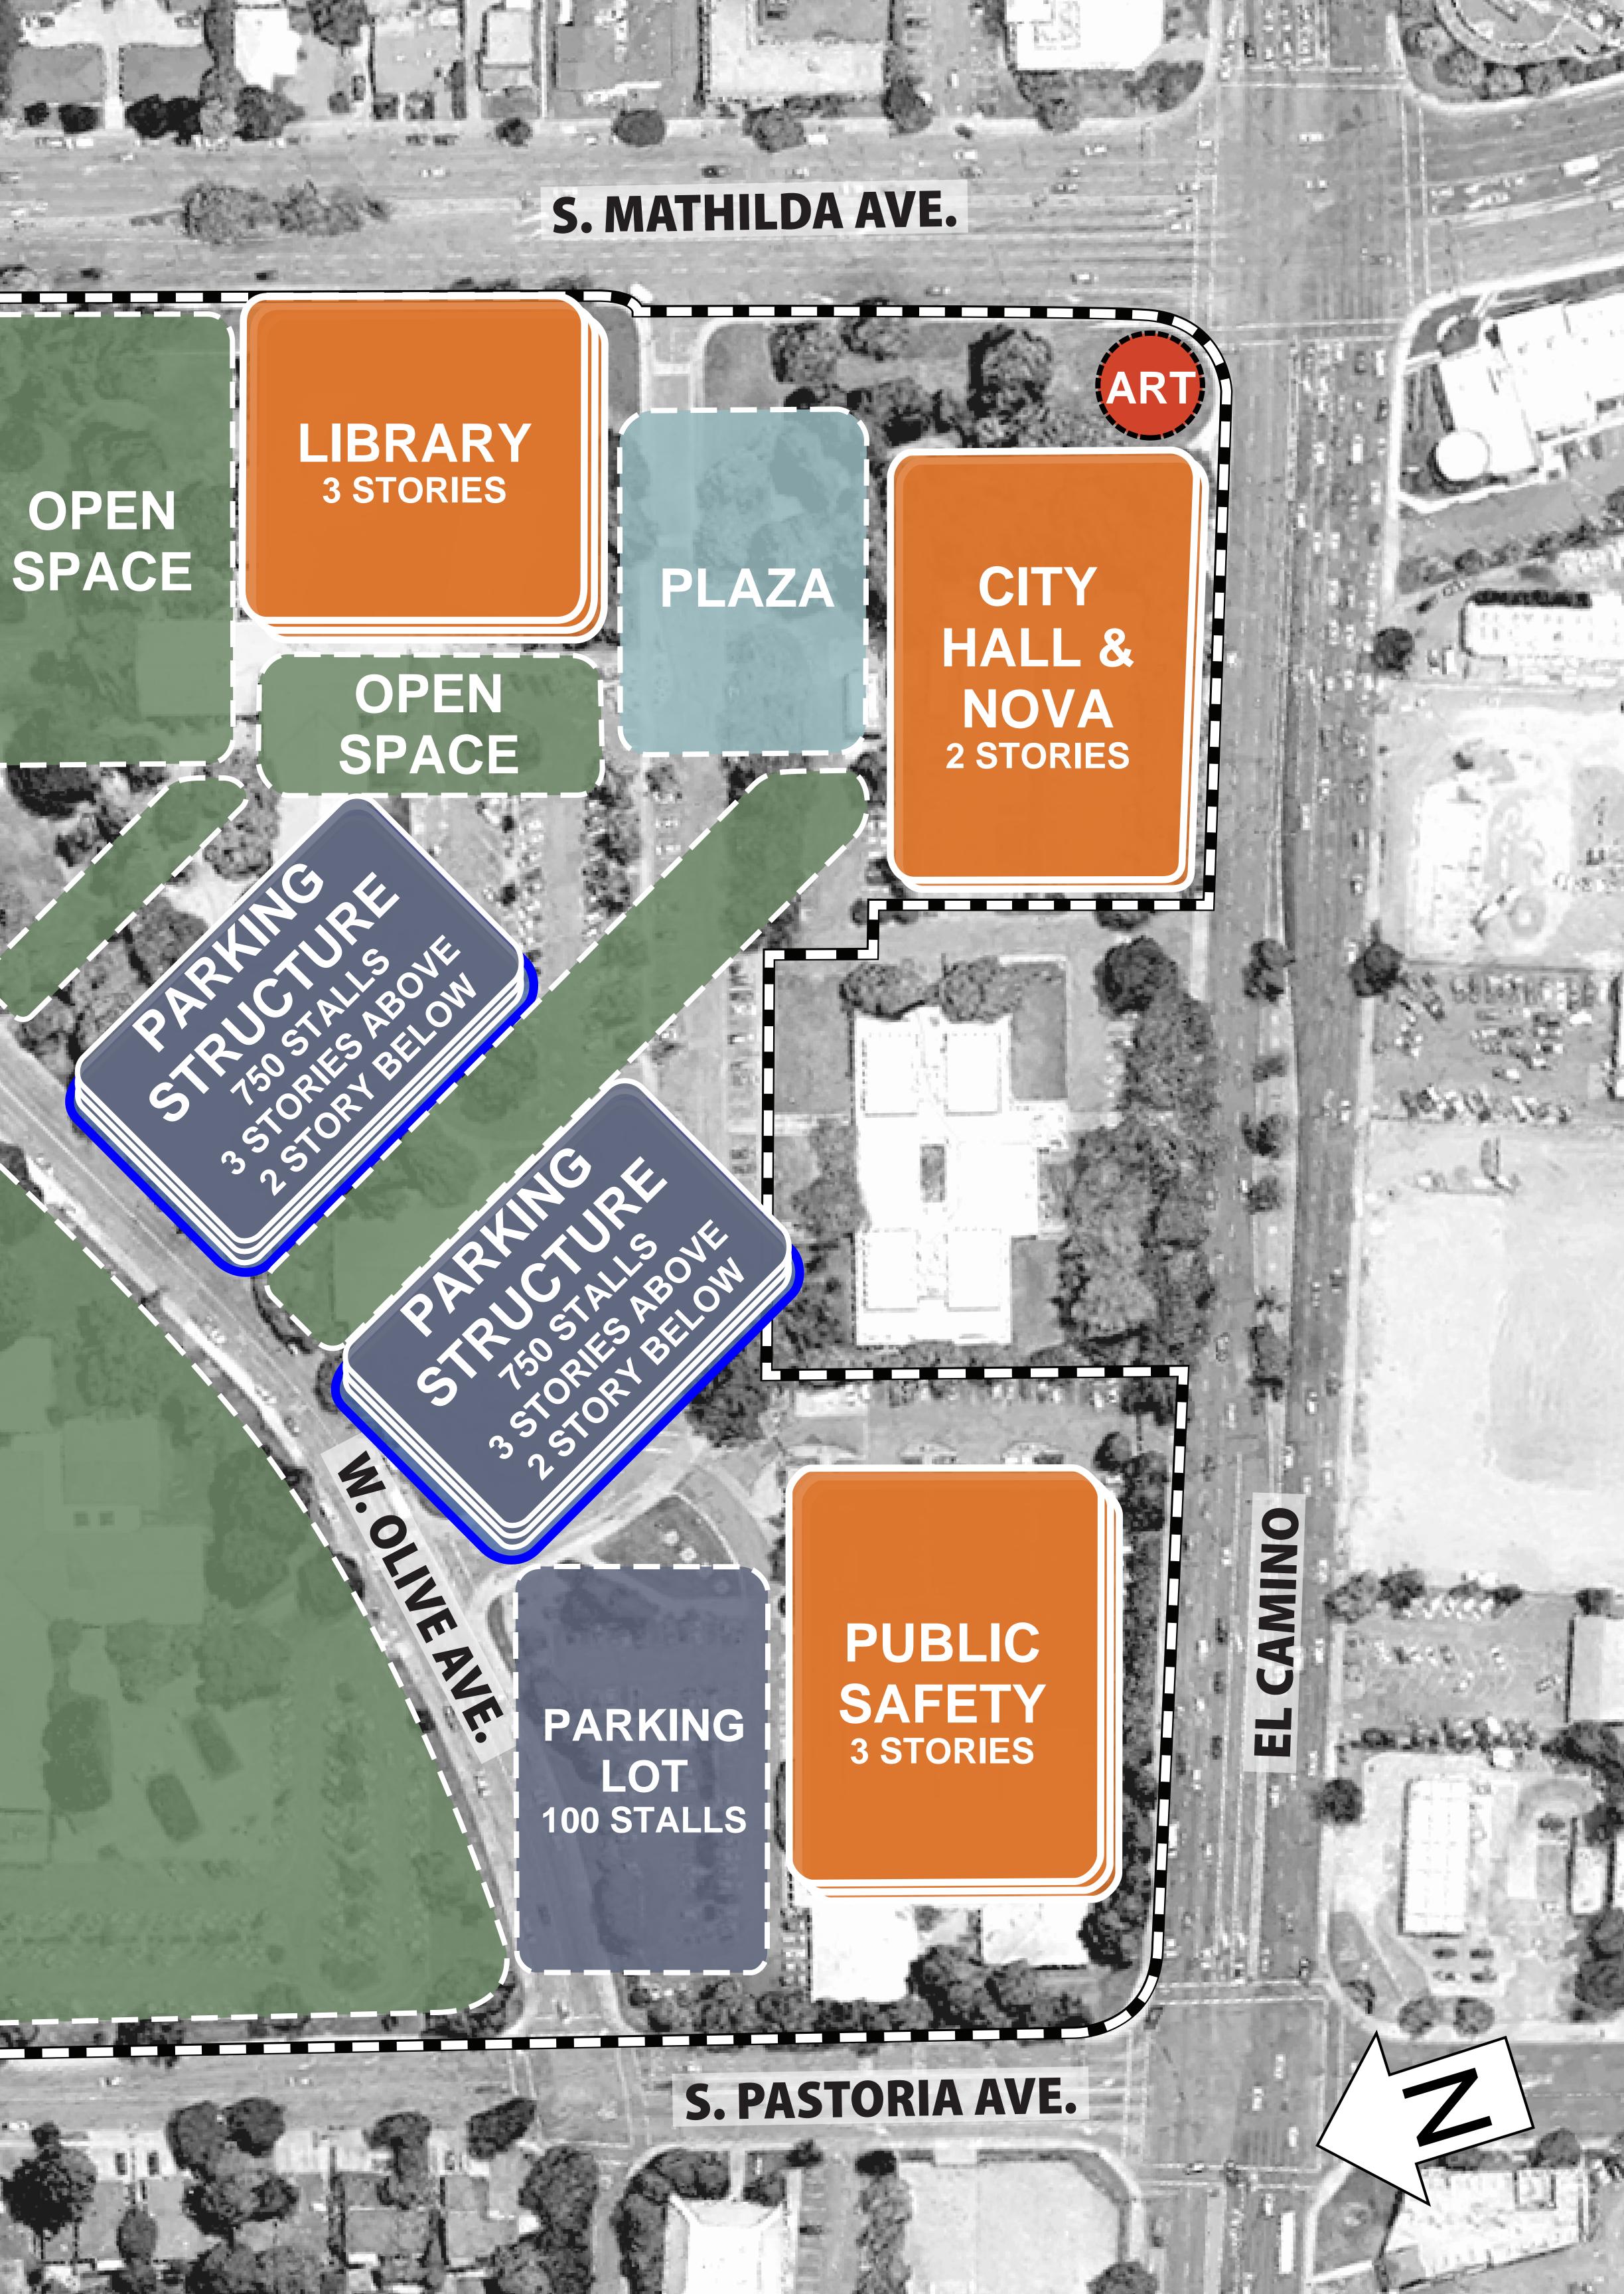

# **SCENARIO C2-1 1,660 TOTAL PARKING SPACES**

BUILDING

SMALL **STRUCTURES /** HARDSCAPE

### **GREENERY**/ **OPEN SPACE**

EXISTING COMMUNITY GARDEN

10 N.A."

**BUILDING WITH PARKING BELOW** 

**PARKING LOT /** STRUCTURE

FUTURE DEVELOPMENT AREA