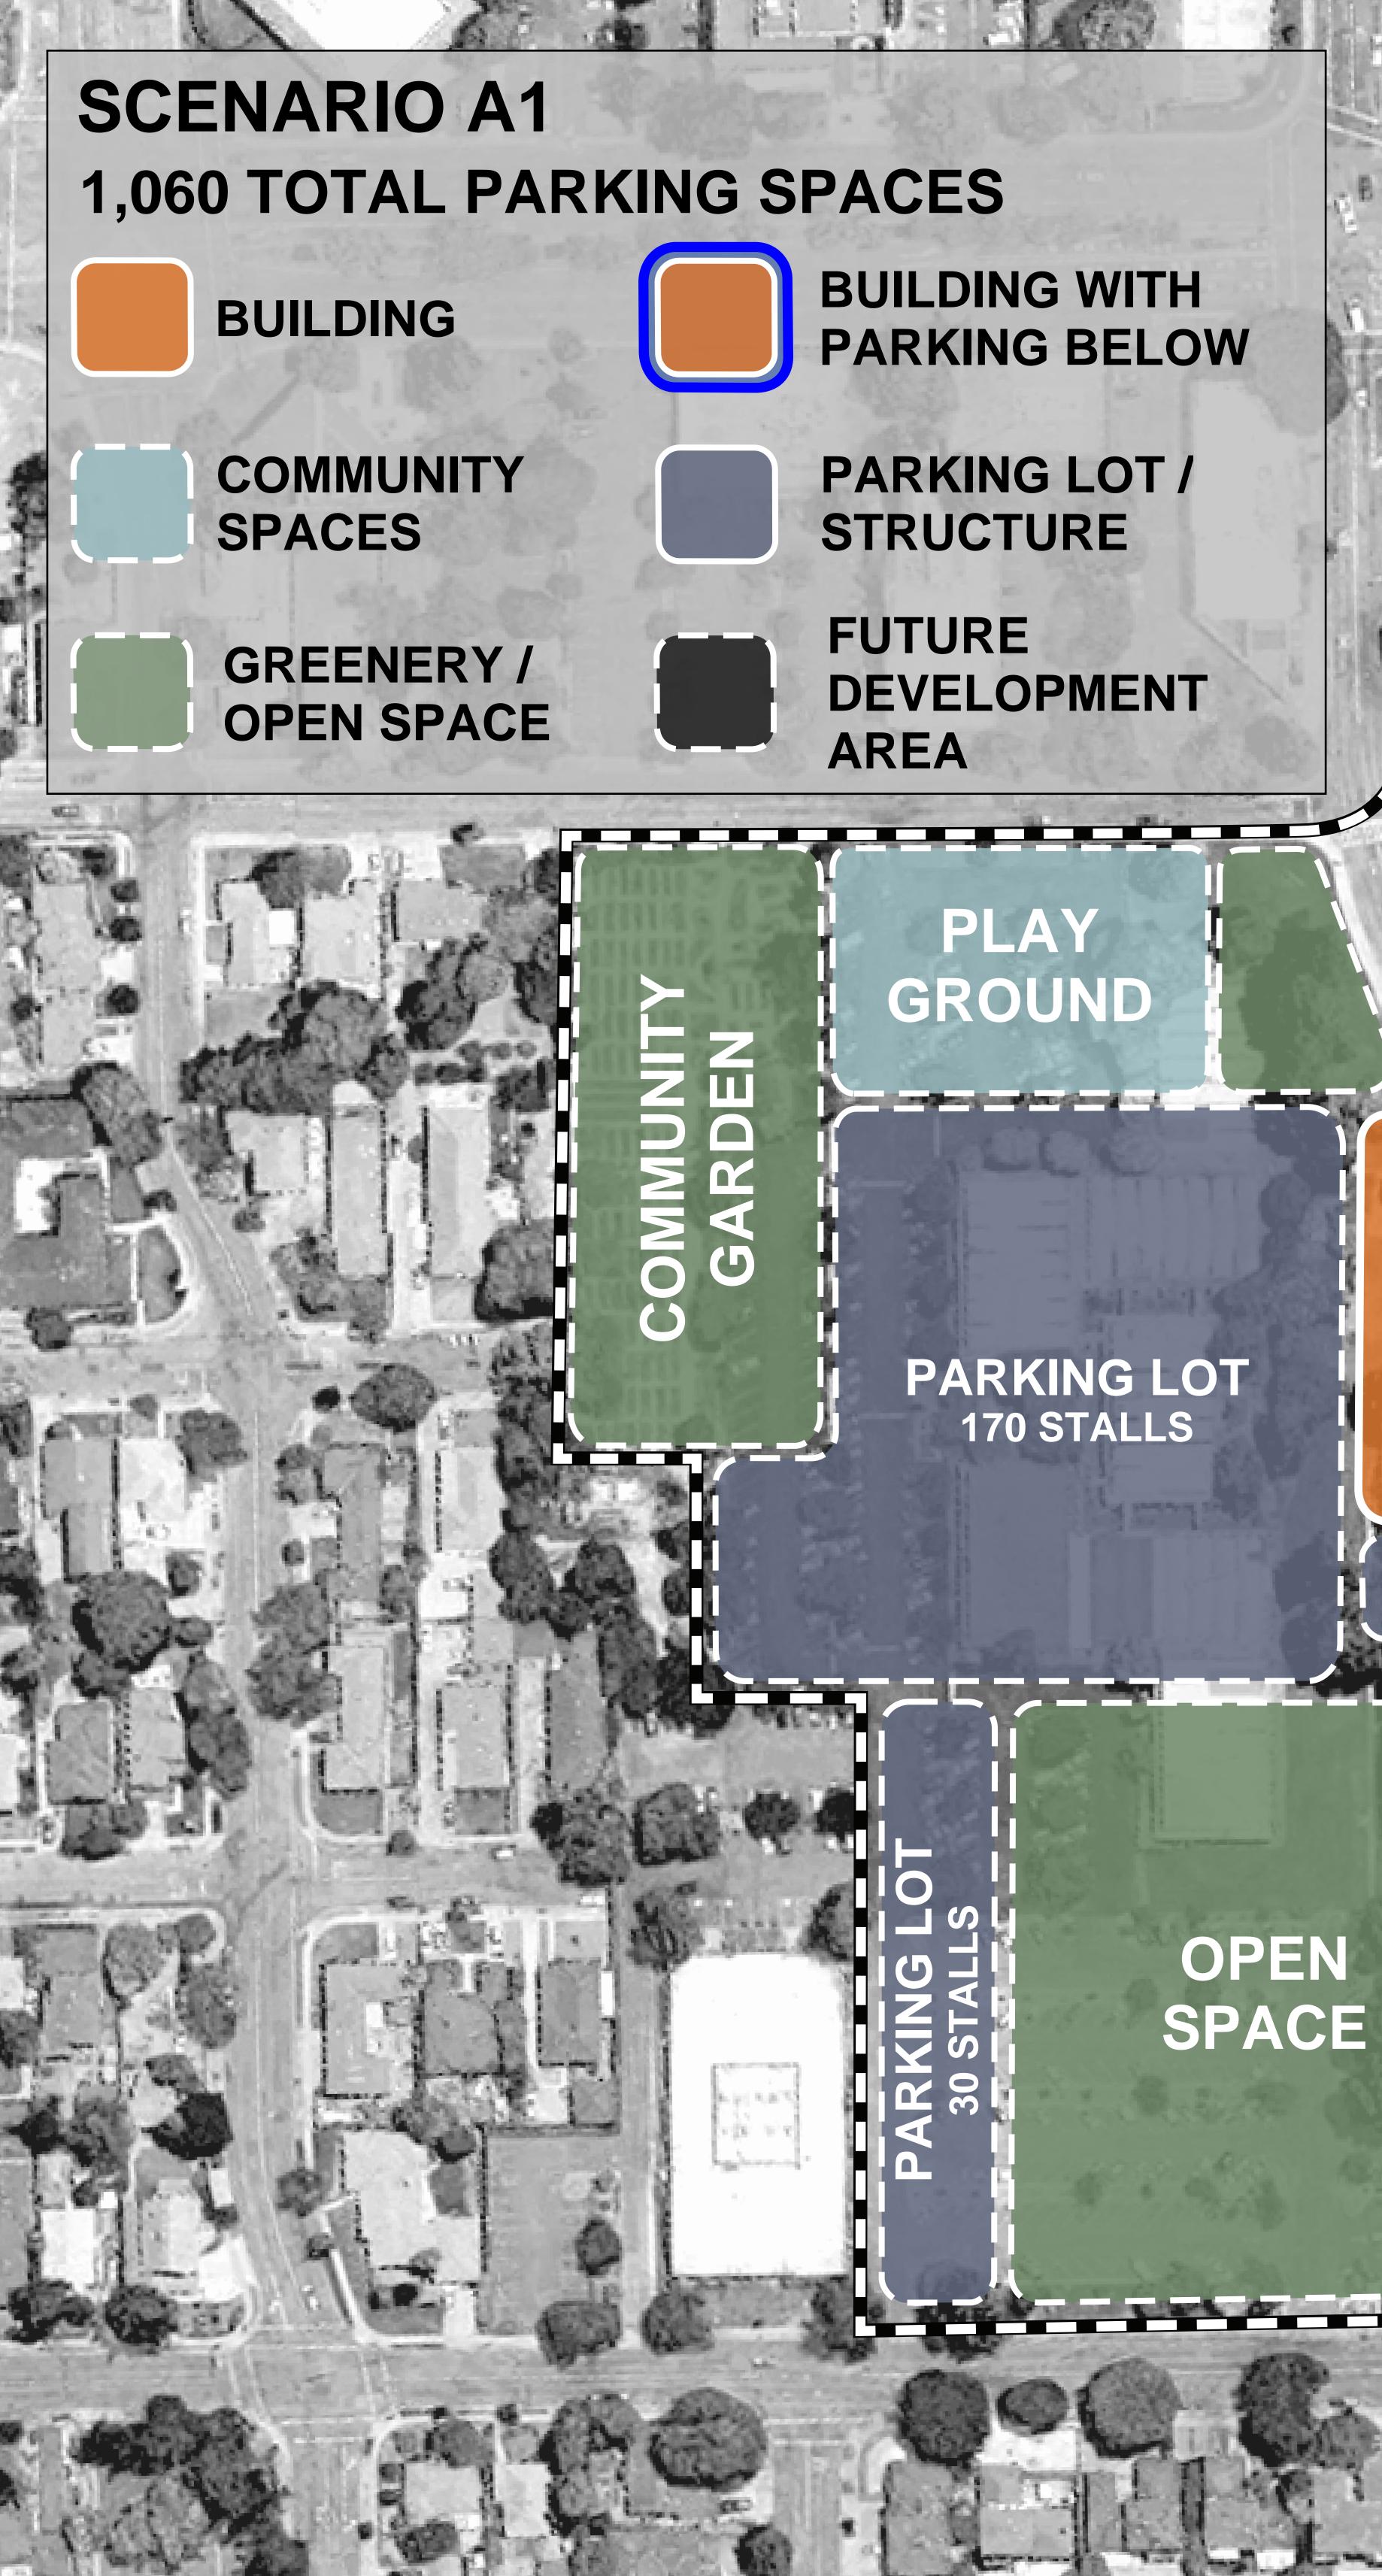

# **SCENARIO A2 1,055 TOTAL PARKING SPACES**

BUILDING

SMALL **STRUCTURES /** HARDSCAPE

## **GREENERY**/ **OPEN SPACE**

### DEVELOPMENT AREA (SENIOR HOUSING)

**BUILDING WITH PARKING BELOW** 

**PARKING LOT /** STRUCTURE

FUTURE DEVELOPMENT AREA

> LIBRARY **2 STORIES**

BUS

STOP

П

6

**\RT** 

1 1000

PARKING LOT **120 STALLS** 