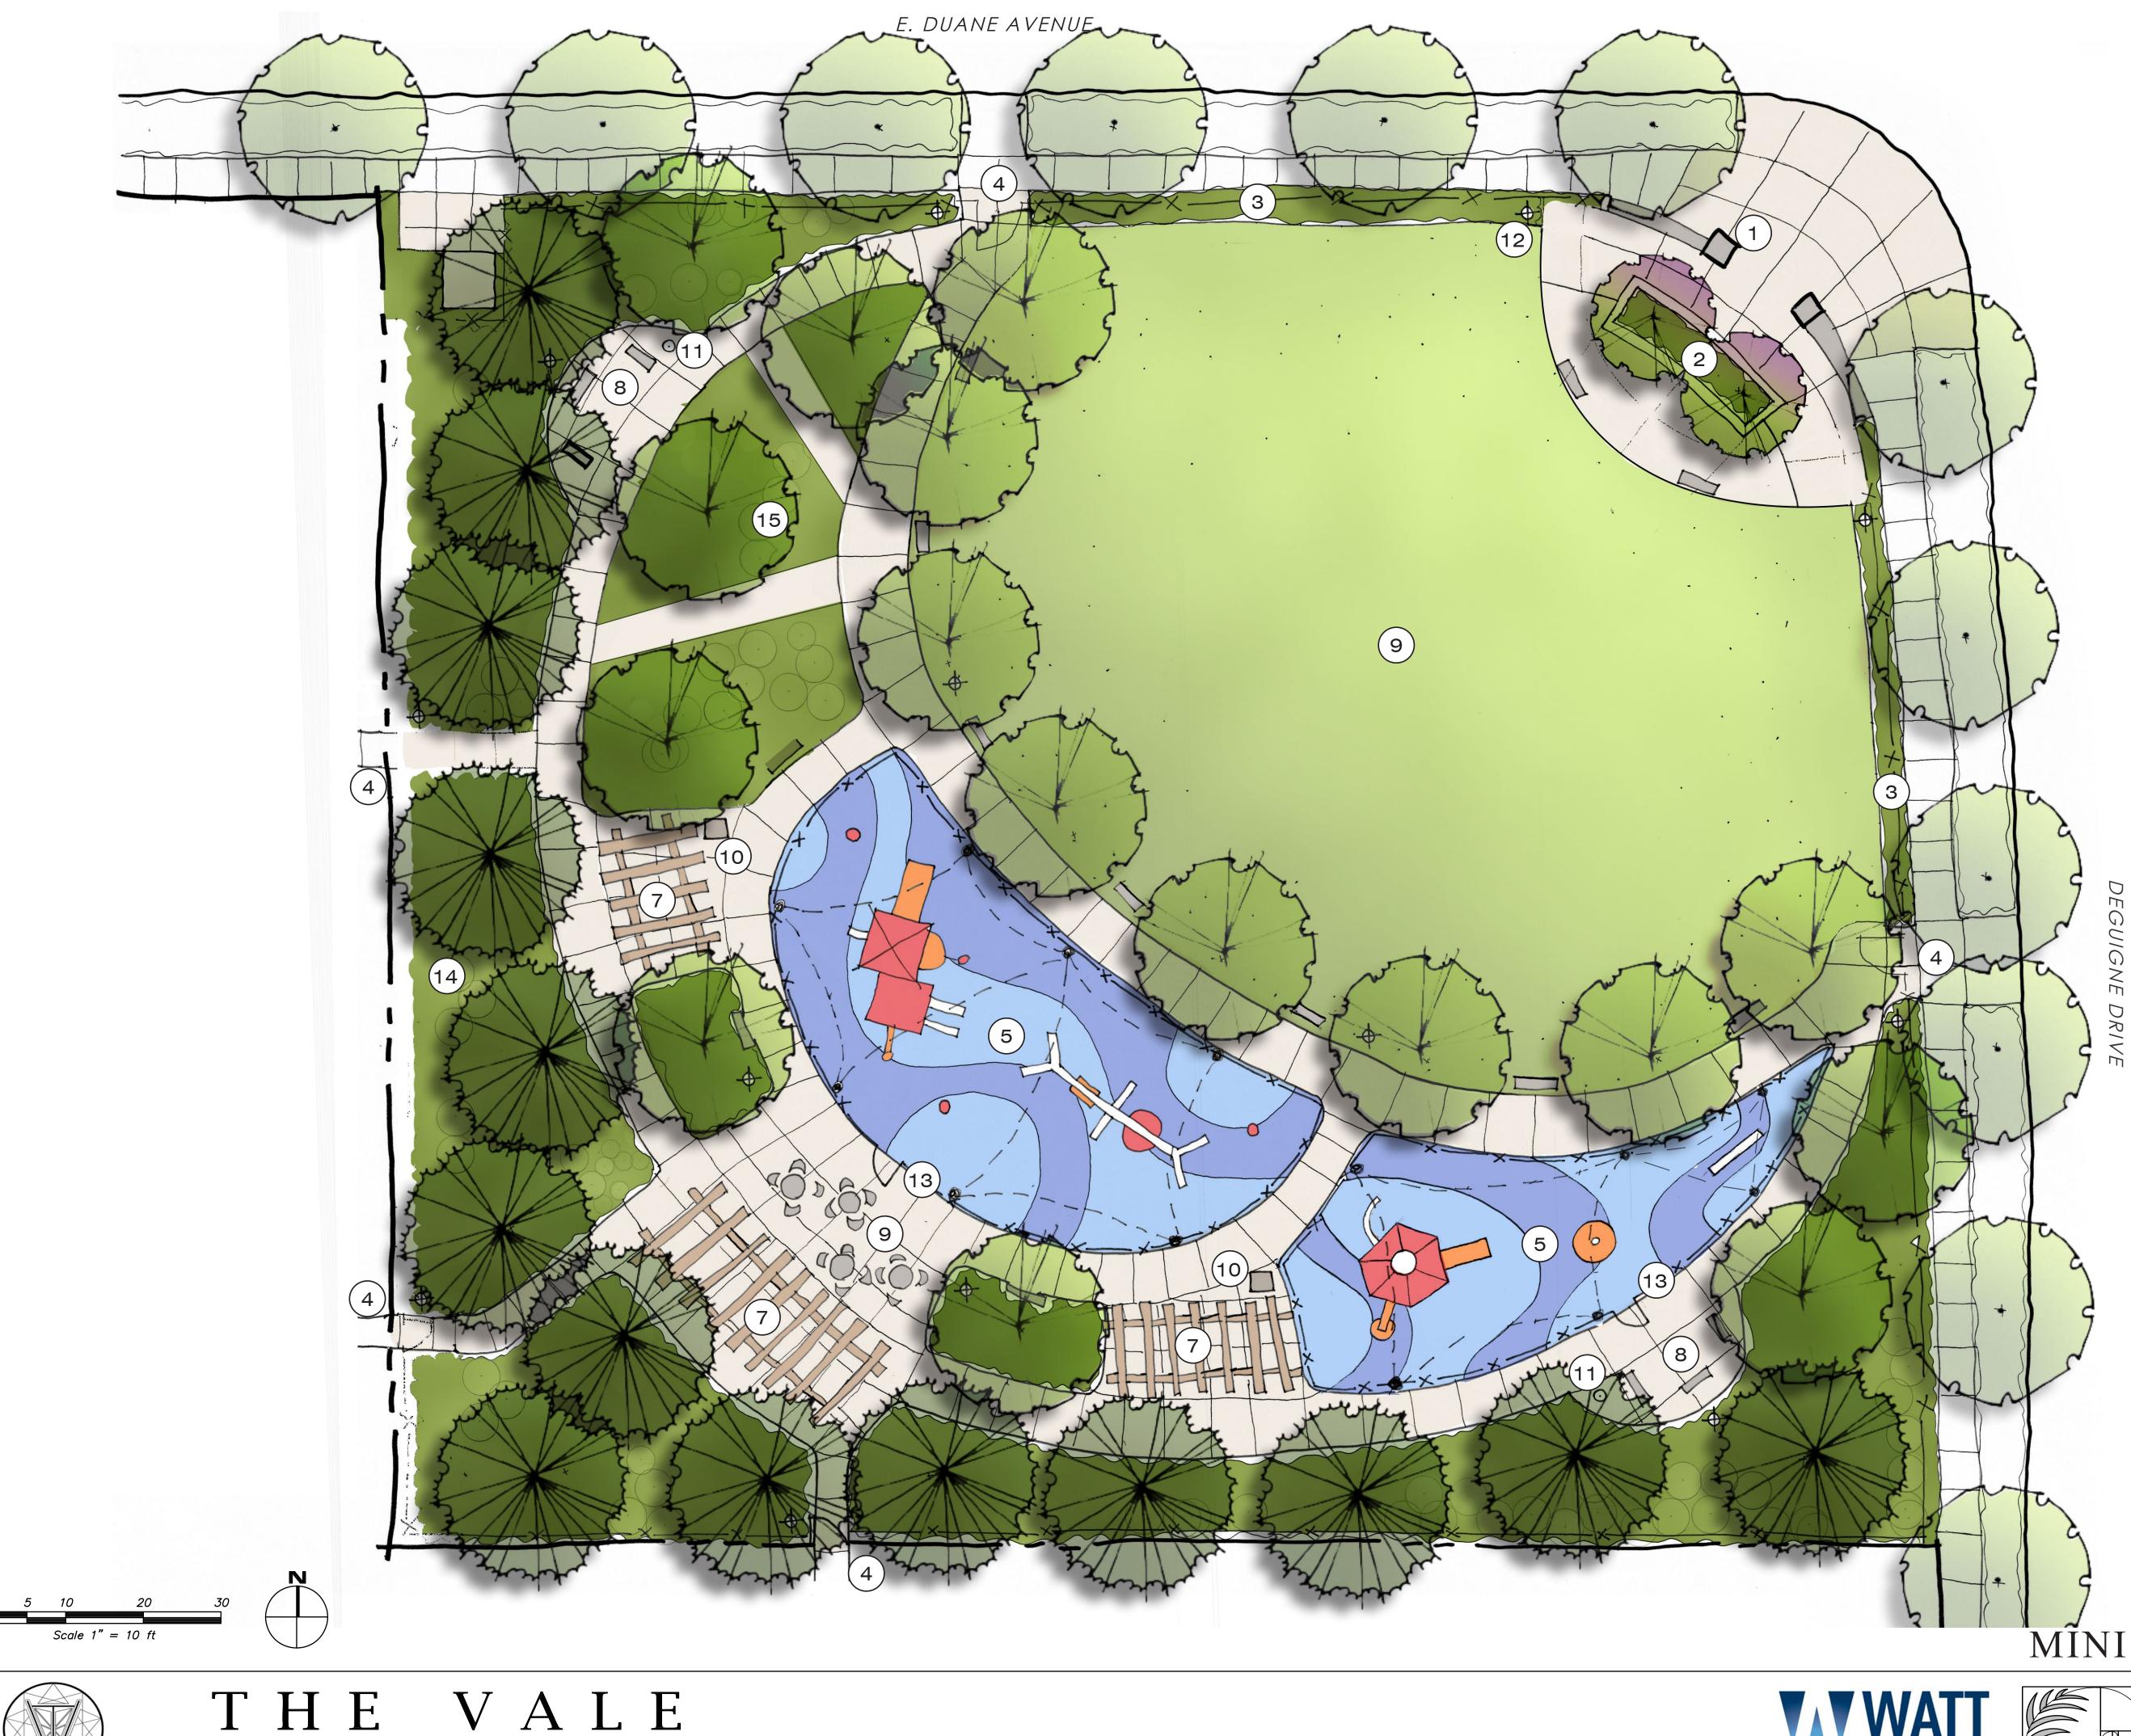

#### LEGEND

- NEIGHBORHOOD IDENTITY MONUMENT (1)
- 2 RAISED PLANTER WITH PUBLIC ART OR ACCENT TREES
- (3) 4'-0" HT OPEN METAL FENCE
- (4) PEDESTRIAN ENTRY
- 5 PLAY EQUIPMENT WITH SHADE AWNING
- 6 PLAY MOUNDS
- 7 PICNIC TABLES UNDER SHADE STRUCTURE
- 8 BENCH CLUSTER OR FITNESS EQUIPMENT
- 9 SMALL GROUP SEATING AREA
- BENCH
- 9 PLAY LAWN, ARTIFICIAL TURF
- 10 BBQ
- 11 DRINKING FOUNTAIN WITH WATER BOTTLE FILLER
- (12) PEDESTRIAN LIGHTING
- (13) FENCE WITH INTERACTIVE PANELS & SELF CLOSING GATE
- (14) DROUGHT TOLERANT, LOW MAINTENANCE, MEDITERRANEAN PLANT MATERIAL
- (15) BUTTERFLY GARDEN AND GRAVEL

PATHS

### MINI PARK CONCEPT TWO

SWEGLES PARK

ORCHARD GARDENS PARK

THE VALE WATT INVESTMENTS AT SUNNYVALE, LLC

CANNERY PARK

SEVEN SEAS PARK

FAIRWOOD PARK

VICTORY VILLAGE PARK