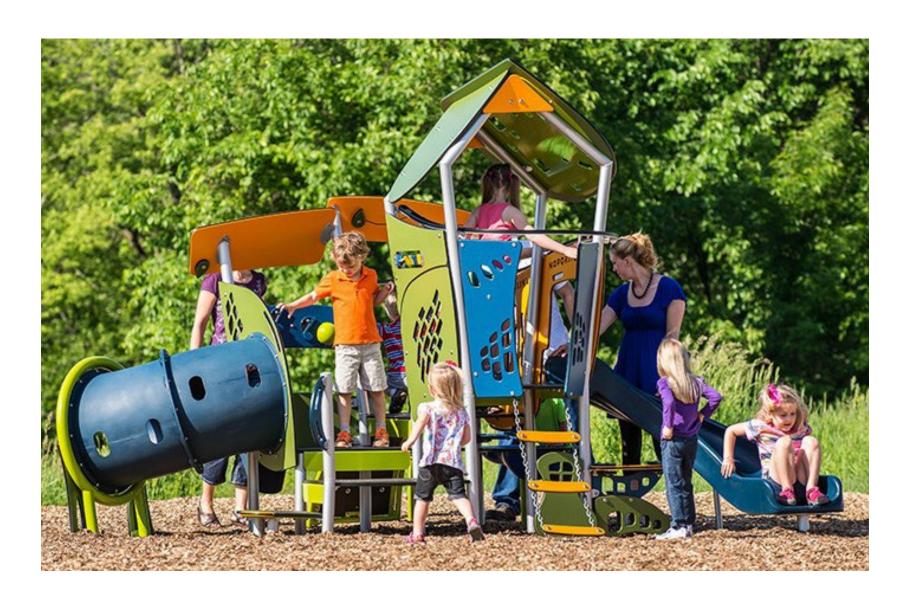

# MINI PARK: SUNNYVALE PRECEDENTS

PERIMETER FENCING

PLAY EQUIPMENT

THE VALE

THE VALE WATT INVESTMENTS AT SUNNYVALE, LLC

SHADE STRUCTURES/TRELLIS

### <u>LEGEND</u>

- 1 PUBLIC ART
- 2 NEIGHBORHOOD IDENTITY WALLS
- (3) 4'-0" HT OPEN METAL FENCE
- (4) PEDESTRIAN ENTRY
- 5 PLAY EQUIPMENT WITH SHADE AWNING
- PICNIC TABLES UNDER SHADE STRUCTURE 6
- (7) FITNESS AREA & EQUIPMENT
- (8) SMALL GROUP SEATING AREA
- BENCH, TYPICAL
- (9) HALF BASKETBALL COURT
- (10) PLAY LAWN, ARTIFICIAL TURF
- (11) BBQ
- (12) DRINKING FOUNTAIN WITH WATER BOTTLE FILLER
- (13) PEDESTRIAN LIGHTING
- (14) FENCE WITH INTERACTIVE PANELS & SELF CLOSING GATE
- (15) DROUGHT TOLERANT, LOW MAINTENANCE, MEDITERRANEAN PLANT MATERIAL

#### LEGEND

- NEIGHBORHOOD IDENTITY MONUMENT (1)
- 2 RAISED PLANTER WITH PUBLIC ART OR ACCENT TREES
- (3) 4'-0" HT OPEN METAL FENCE
- (4) PEDESTRIAN ENTRY
- 5 PLAY EQUIPMENT WITH SHADE AWNING
- 6 PLAY MOUNDS
- 7 PICNIC TABLES UNDER SHADE STRUCTURE
- 8 BENCH CLUSTER OR FITNESS EQUIPMENT
- 9 SMALL GROUP SEATING AREA
- BENCH
- 9 PLAY LAWN, ARTIFICIAL TURF
- 10 BBQ
- 11 DRINKING FOUNTAIN WITH WATER BOTTLE FILLER
- (12) PEDESTRIAN LIGHTING
- (13) FENCE WITH INTERACTIVE PANELS & SELF CLOSING GATE
- (14) DROUGHT TOLERANT, LOW MAINTENANCE, MEDITERRANEAN PLANT MATERIAL
- (15) BUTTERFLY GARDEN AND GRAVEL