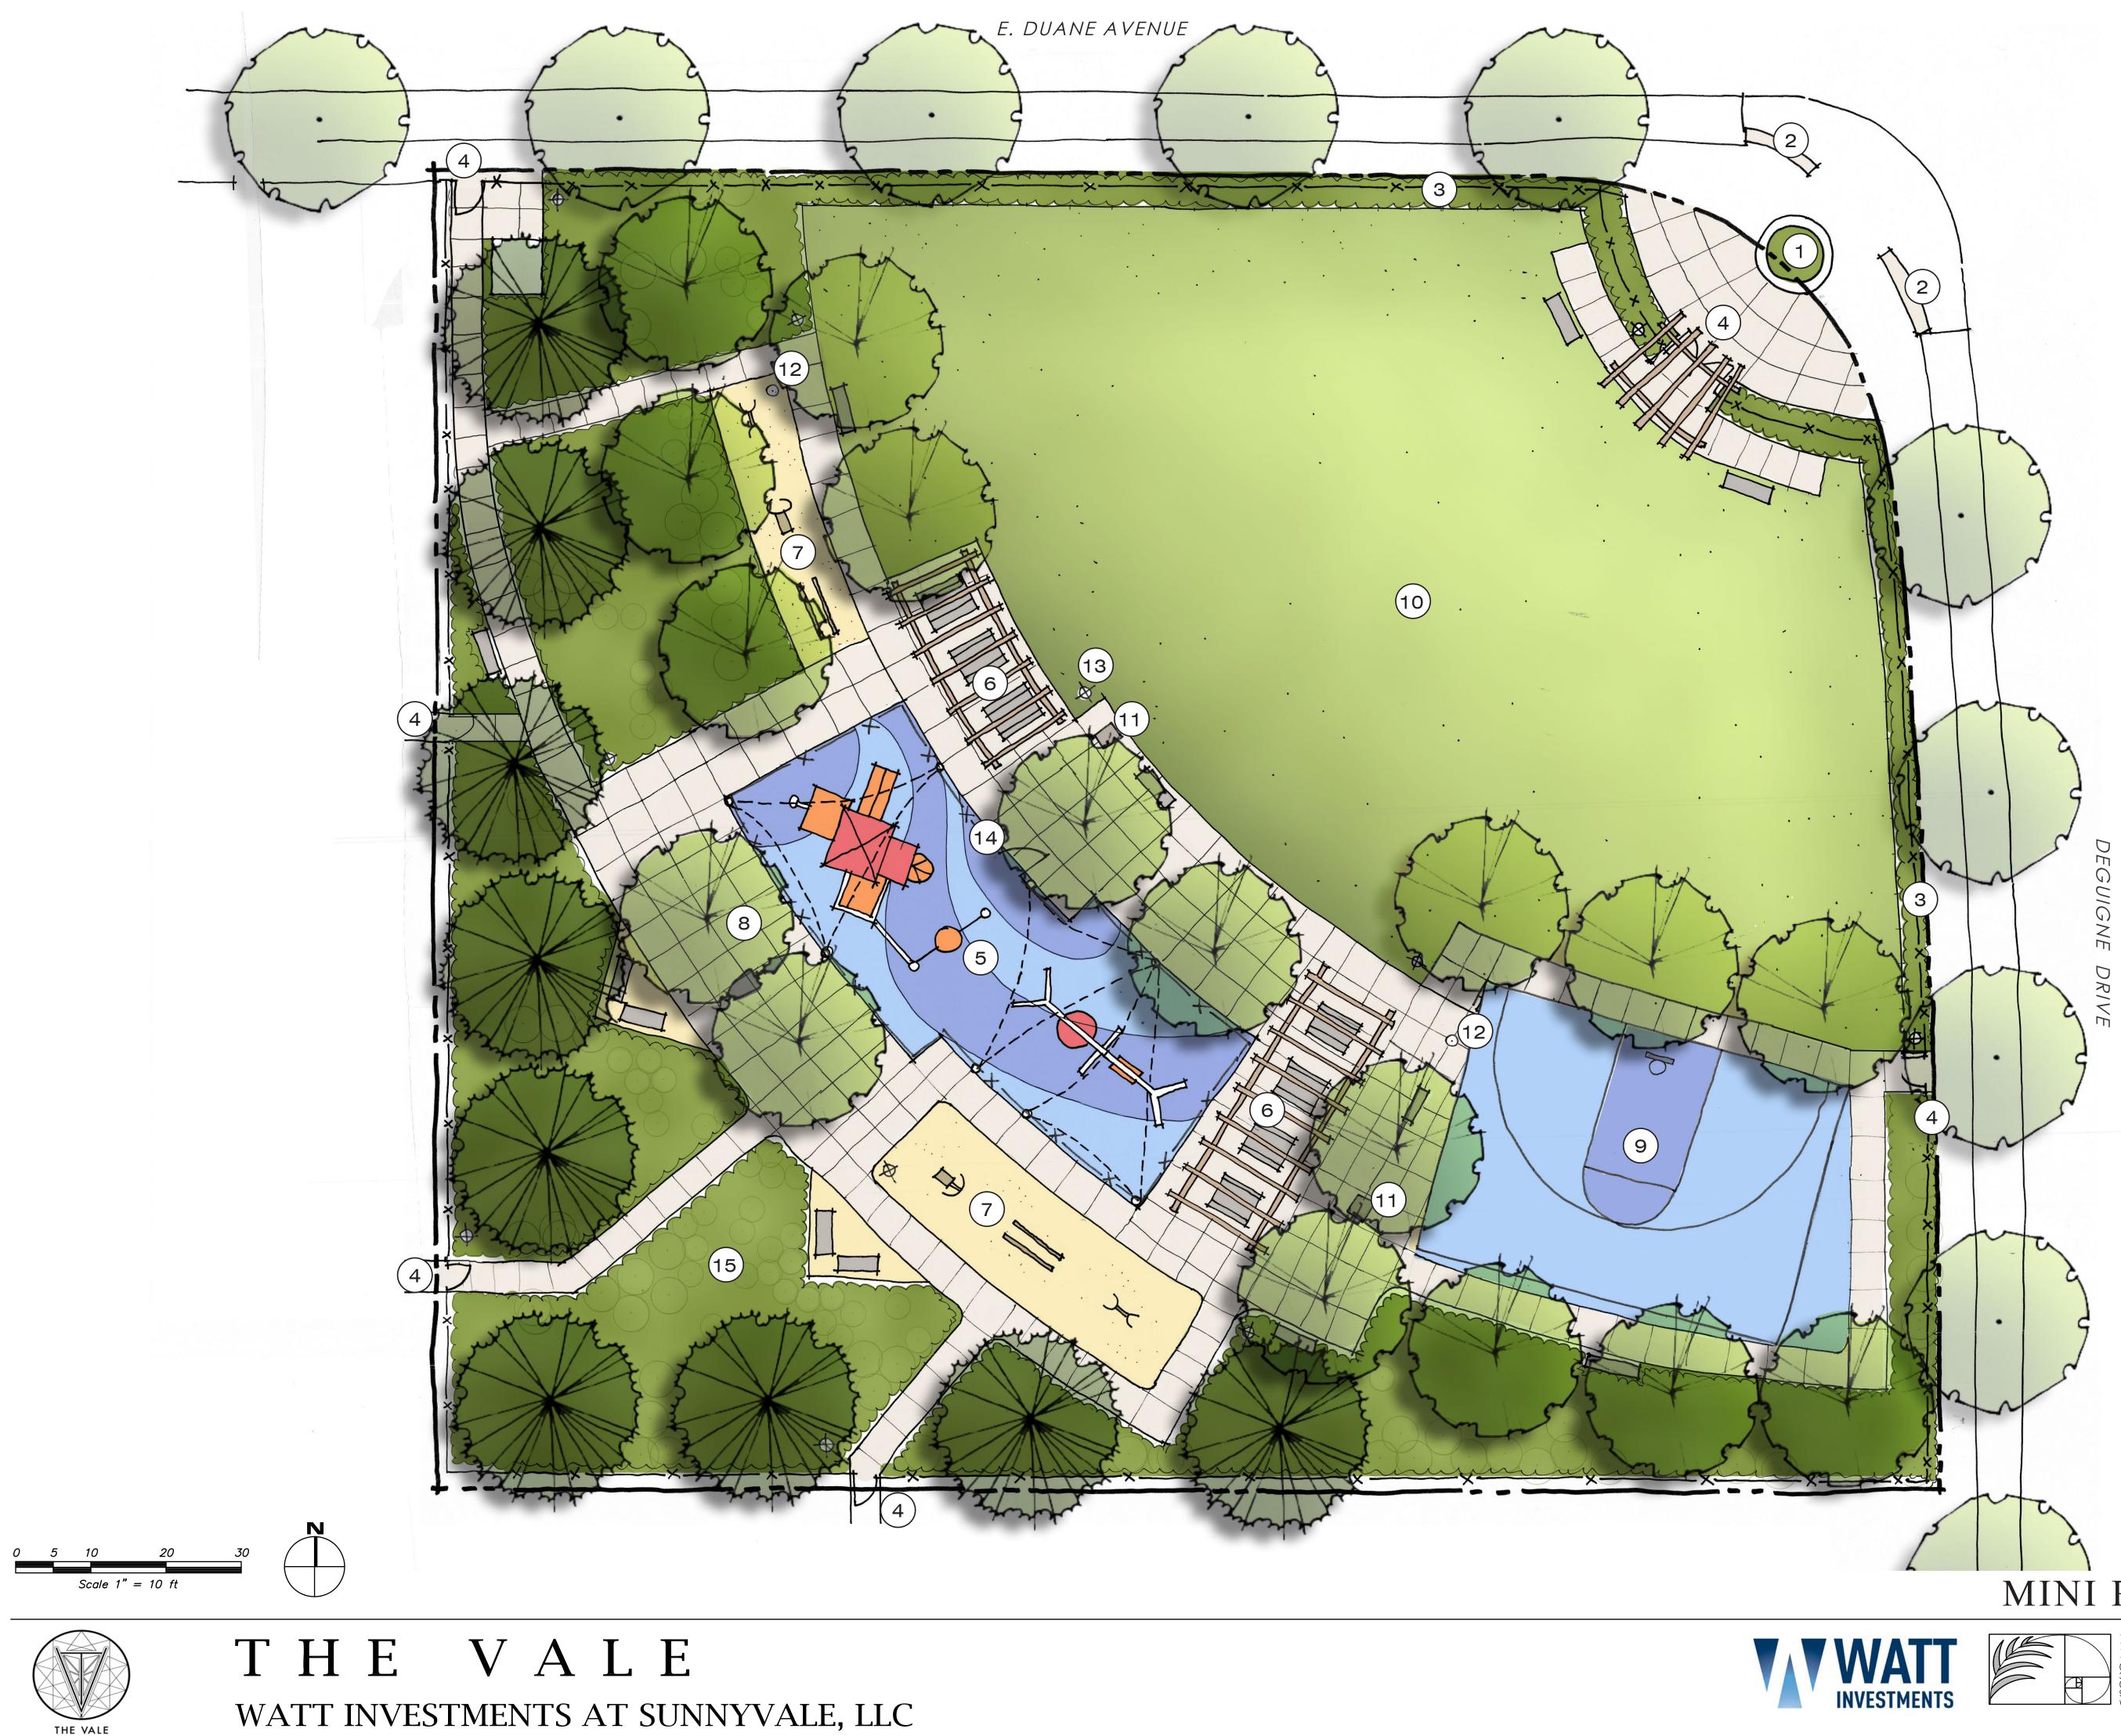

### <u>LEGEND</u>

- 1 PUBLIC ART
- 2 NEIGHBORHOOD IDENTITY WALLS
- (3) 4'-0" HT OPEN METAL FENCE
- (4) PEDESTRIAN ENTRY
- 5 PLAY EQUIPMENT WITH SHADE AWNING
- PICNIC TABLES UNDER SHADE STRUCTURE 6
- (7) FITNESS AREA & EQUIPMENT
- (8) SMALL GROUP SEATING AREA
- BENCH, TYPICAL
- (9) HALF BASKETBALL COURT
- (10) PLAY LAWN, ARTIFICIAL TURF
- (11) BBQ
- (12) DRINKING FOUNTAIN WITH WATER BOTTLE FILLER
- (13) PEDESTRIAN LIGHTING
- (14) FENCE WITH INTERACTIVE PANELS & SELF CLOSING GATE
- (15) DROUGHT TOLERANT, LOW MAINTENANCE, MEDITERRANEAN PLANT MATERIAL

# MINI PARK CONCEPT ONE

WATT INVESTMENTS AT SUNNYVALE, LLC