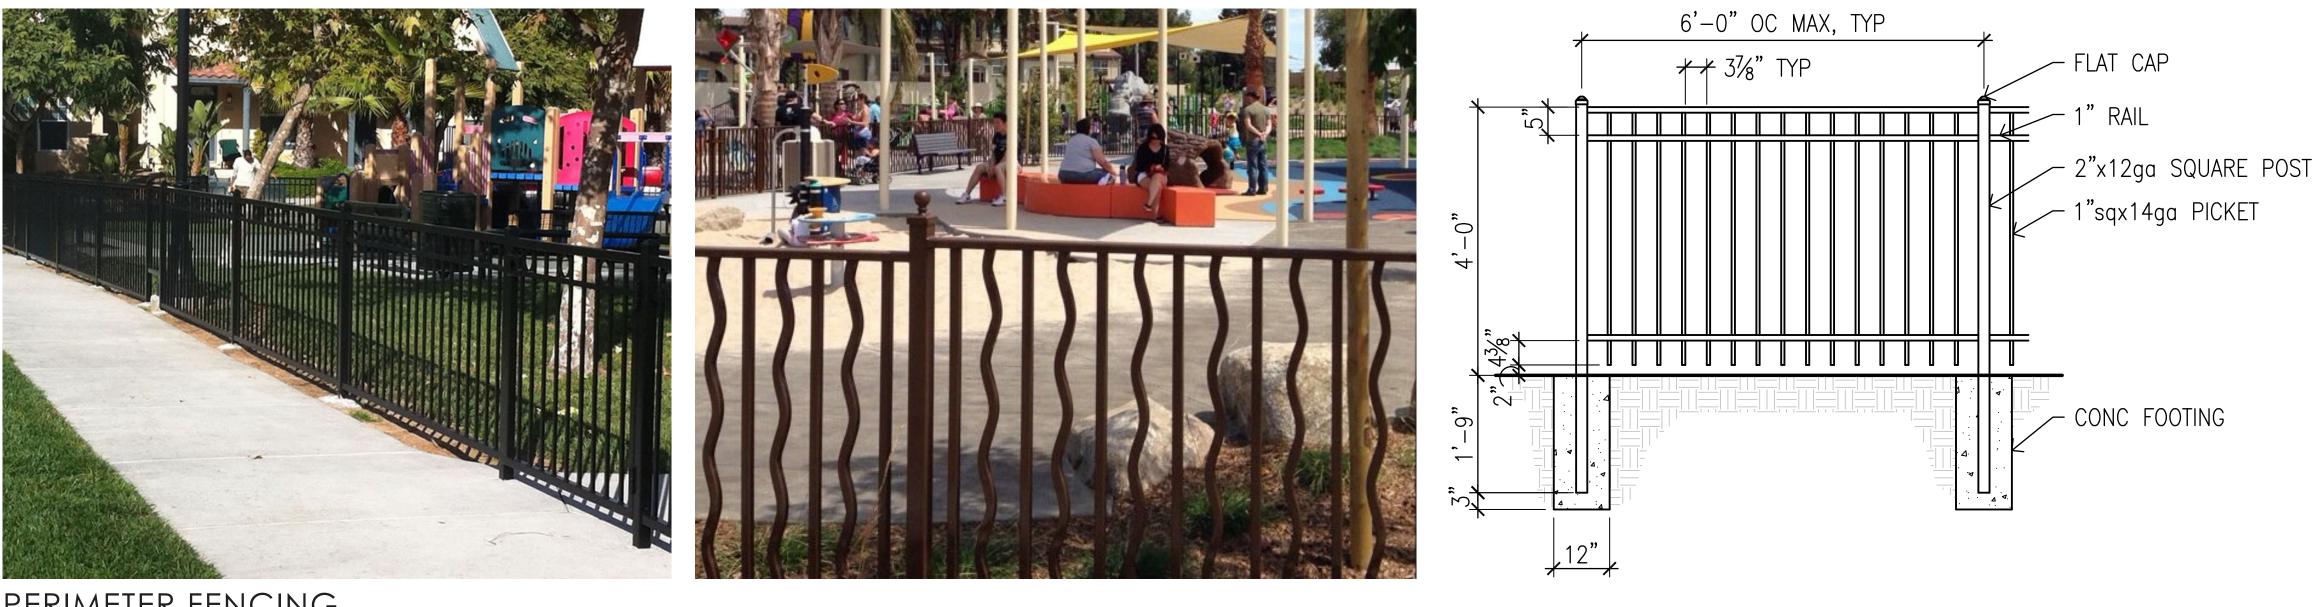

# MINI PARK: SUNNYVALE PRECEDENTS

PERIMETER FENCING

PLAY EQUIPMENT

THE VALE

THE VALE WATT INVESTMENTS AT SUNNYVALE, LLC

SHADE STRUCTURES/TRELLIS

### <u>LEGEND</u>

- 1 PUBLIC ART
- 2 NEIGHBORHOOD IDENTITY WALLS
- (3) 4'-0" HT OPEN METAL FENCE
- (4) PEDESTRIAN ENTRY
- 5 PLAY EQUIPMENT WITH SHADE AWNING
- PICNIC TABLES UNDER SHADE STRUCTURE 6
- (7) FITNESS AREA & EQUIPMENT
- (8) SMALL GROUP SEATING AREA
- BENCH, TYPICAL
- (9) HALF BASKETBALL COURT
- (10) PLAY LAWN, ARTIFICIAL TURF
- (11) BBQ
- (12) DRINKING FOUNTAIN WITH WATER BOTTLE FILLER
- (13) PEDESTRIAN LIGHTING
- (14) FENCE WITH INTERACTIVE PANELS & SELF CLOSING GATE
- (15) DROUGHT TOLERANT, LOW MAINTENANCE, MEDITERRANEAN PLANT MATERIAL

#### LEGEND

- NEIGHBORHOOD IDENTITY MONUMENT (1)
- 2 RAISED PLANTER WITH PUBLIC ART OR ACCENT TREES
- (3) 4'-0" HT OPEN METAL FENCE
- (4) PEDESTRIAN ENTRY
- 5 PLAY EQUIPMENT WITH SHADE AWNING
- 6 PLAY MOUNDS
- 7 PICNIC TABLES UNDER SHADE STRUCTURE
- 8 BENCH CLUSTER OR FITNESS EQUIPMENT
- 9 SMALL GROUP SEATING AREA
- BENCH
- 9 PLAY LAWN, ARTIFICIAL TURF
- 10 BBQ
- 11 DRINKING FOUNTAIN WITH WATER BOTTLE FILLER
- (12) PEDESTRIAN LIGHTING
- (13) FENCE WITH INTERACTIVE PANELS & SELF CLOSING GATE
- (14) DROUGHT TOLERANT, LOW MAINTENANCE, MEDITERRANEAN PLANT MATERIAL
- (15) BUTTERFLY GARDEN AND GRAVEL