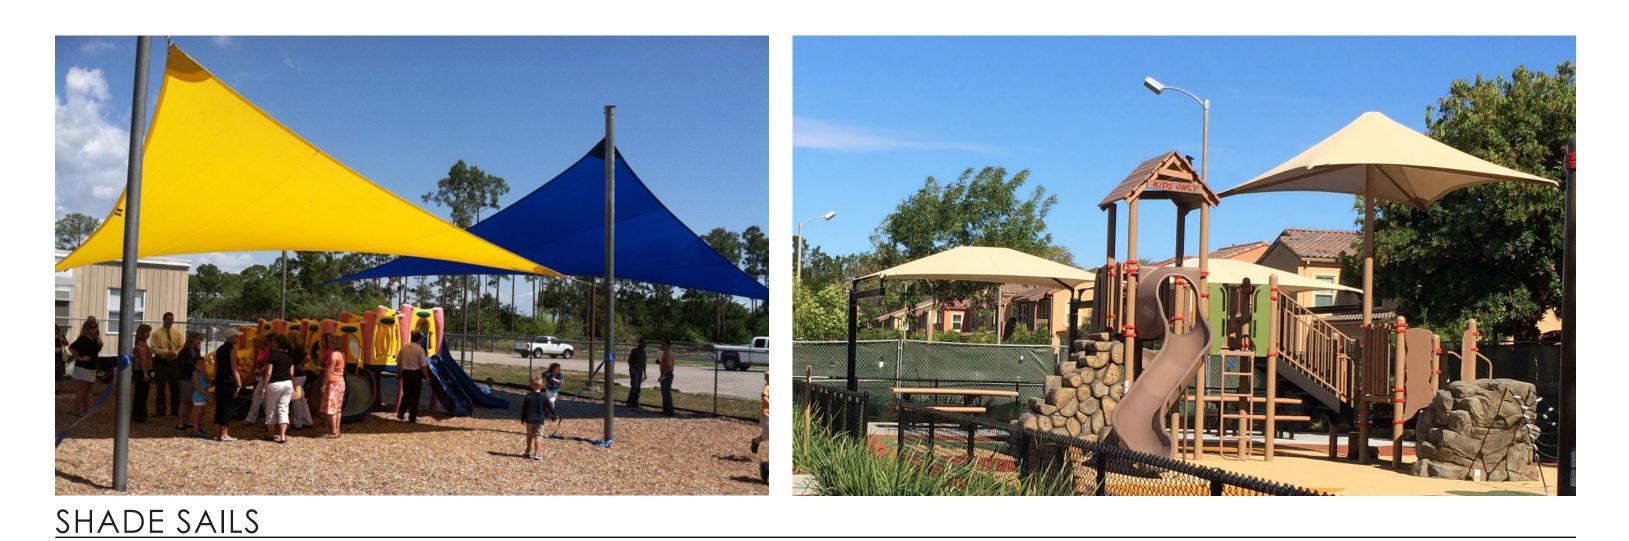

# MINI PARK: SUNNYVALE PRECEDENTS

PERIMETER FENCING

PLAY EQUIPMENT

THE VALE

THE VALE WATT INVESTMENTS AT SUNNYVALE, LLC

SHADE STRUCTURES/TRELLIS

### <u>LEGEND</u>

- 1 PUBLIC ART
- 2 NEIGHBORHOOD IDENTITY WALLS
- (3) 4'-0" HT OPEN METAL FENCE
- (4) PEDESTRIAN ENTRY
- 5 PLAY EQUIPMENT WITH SHADE AWNING
- PICNIC TABLES UNDER SHADE STRUCTURE 6
- (7) FITNESS AREA & EQUIPMENT
- (8) SMALL GROUP SEATING AREA
- BENCH, TYPICAL
- (9) HALF BASKETBALL COURT
- (10) PLAY LAWN, ARTIFICIAL TURF
- (11) BBQ
- (12) DRINKING FOUNTAIN WITH WATER BOTTLE FILLER
- (13) PEDESTRIAN LIGHTING
- (14) FENCE WITH INTERACTIVE PANELS & SELF CLOSING GATE
- (15) DROUGHT TOLERANT, LOW MAINTENANCE, MEDITERRANEAN PLANT MATERIAL

#### LEGEND

- NEIGHBORHOOD IDENTITY MONUMENT (1)
- 2 RAISED PLANTER WITH PUBLIC ART OR ACCENT TREES
- (3) 4'-0" HT OPEN METAL FENCE
- (4) PEDESTRIAN ENTRY
- 5 PLAY EQUIPMENT WITH SHADE AWNING
- 6 PLAY MOUNDS
- 7 PICNIC TABLES UNDER SHADE STRUCTURE
- 8 BENCH CLUSTER OR FITNESS EQUIPMENT
- 9 SMALL GROUP SEATING AREA
- BENCH
- 9 PLAY LAWN, ARTIFICIAL TURF
- 10 BBQ
- 11 DRINKING FOUNTAIN WITH WATER BOTTLE FILLER
- (12) PEDESTRIAN LIGHTING
- (13) FENCE WITH INTERACTIVE PANELS & SELF CLOSING GATE
- (14) DROUGHT TOLERANT, LOW MAINTENANCE, MEDITERRANEAN PLANT MATERIAL
- (15) BUTTERFLY GARDEN AND GRAVEL