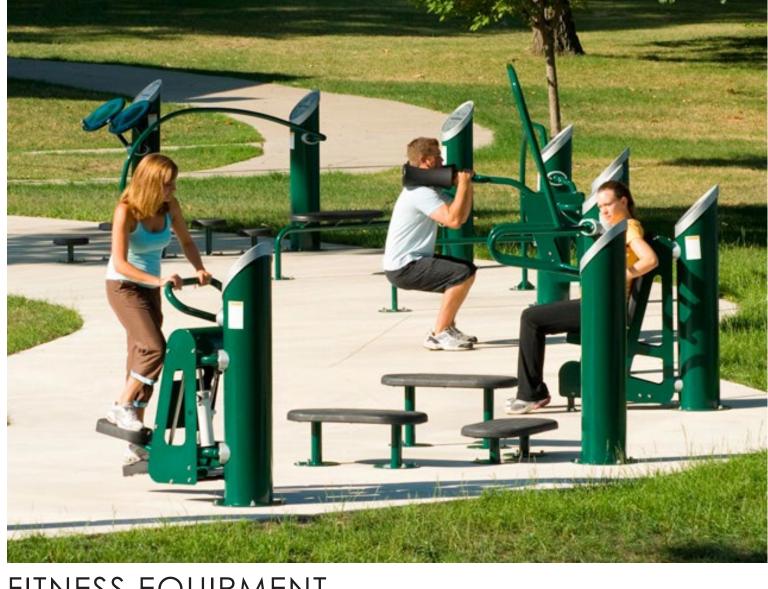

H SHADE AWNING
- 6 PLAY MOUNDS
- 7 PICNIC TABLES UNDER SHADE STRUCTURE
- 8 BENCH CLUSTER OR FITNESS EQUIPMENT
- 9 SMALL GROUP SEATING AREA
- BENCH
- 9 PLAY LAWN, ARTIFICIAL TURF
- 10 BBQ
- 11 DRINKING FOUNTAIN WITH WATER BOTTLE FILLER
- (12) PEDESTRIAN LIGHTING
- (13) FENCE WITH INTERACTIVE PANELS & SELF CLOSING GATE
- (14) DROUGHT TOLERANT, LOW MAINTENANCE, MEDITERRANEAN PLANT MATERIAL
- (15) BUTTERFLY GARDEN AND GRAVEL

PATHS

### MINI PARK CONCEPT TWO





SWEGLES PARK



ORCHARD GARDENS PARK





THE VALE WATT INVESTMENTS AT SUNNYVALE, LLC





CANNERY PARK



SEVEN SEAS PARK



FAIRWOOD PARK





VICTORY VILLAGE PARK

# MINI PARK: SUNNYVALE PRECEDENTS





PERIMETER FENCING





PLAY EQUIPMENT



THE VALE

THE VALE WATT INVESTMENTS AT SUNNYVALE, LLC





SHADE STRUCTURES/TRELLIS







## FITNESS EQUIPMENT

## MINI PARK ELEMENTS: PRECEDENT IMAGES