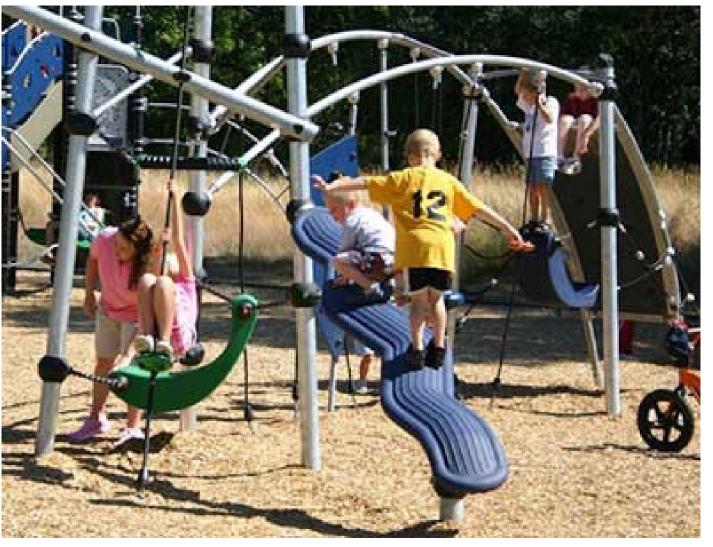

# MINI PARK: SUNNYVALE PRECEDENTS

PERIMETER FENCING

PLAY EQUIPMENT

THE VALE

THE VALE WATT INVESTMENTS AT SUNNYVALE, LLC

SHADE STRUCTURES/TRELLIS

### <u>LEGEND</u>

- 1 PUBLIC ART
- 2 NEIGHBORHOOD IDENTITY WALLS
- (3) 4'-0" HT OPEN METAL FENCE
- (4) PEDESTRIAN ENTRY
- 5 PLAY EQUIPMENT WITH SHADE AWNING
- PICNIC TABLES UNDER SHADE STRUCTURE 6
- (7) FITNESS AREA & EQUIPMENT
- (8) SMALL GROUP SEATING AREA
- BENCH, TYPICAL
- (9) HALF BASKETBALL COURT
- (10) PLAY LAWN, ARTIFICIAL TURF
- (11) BBQ
- (12) DRINKING FOUNTAIN WITH WATER BOTTLE FILLER
- (13) PEDESTRIAN LIGHTING
- (14) FENCE WITH INTERACTIVE PANELS & SELF CLOSING GATE
- (15) DROUGHT TOLERANT, LOW MAINTENANCE, MEDITERRANEAN PLANT MATERIAL

#### LEGEND

- NEIGHBORHOOD IDENTITY MONUMENT (1)
- 2 RAISED PLANTER WITH PUBLIC ART OR ACCENT TREES
- (3) 4'-0" HT OPEN METAL FENCE
- (4) PEDESTRIAN ENTRY
- 5 PLAY EQUIPMENT WITH SHADE AWNING
- 6 PLAY MOUNDS
- 7 PICNIC TABLES UNDER SHADE STRUCTURE
- 8 BENCH CLUSTER OR FITNESS EQUIPMENT
- 9 SMALL GROUP SEATING AREA
- BENCH
- 9 PLAY LAWN, ARTIFICIAL TURF
- 10 BBQ
- 11 DRINKING FOUNTAIN WITH WATER BOTTLE FILLER
- (12) PEDESTRIAN LIGHTING
- (13) FENCE WITH INTERACTIVE PANELS & SELF CLOSING GATE
- (14) DROUGHT TOLERANT, LOW MAINTENANCE, MEDITERRANEAN PLANT MATERIAL
- (15) BUTTERFLY GARDEN AND GRAVEL