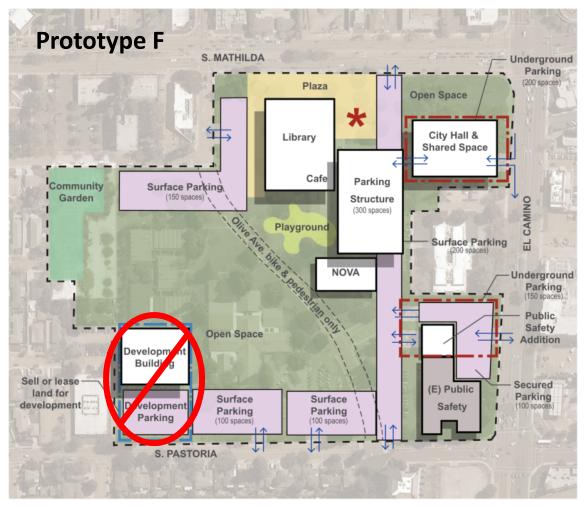

## Potential Revenues \$116M • \$195M = \$311M

Context Council & Staff Input

- Prototypes are really asking the big picture questions
  - Prototypes were for learning, explore different concepts
- Some people felt that the rapid prototypes were not reflective of the work that the public created
- Prototypes included
  - Full range of option and opportunity
  - Different configuration of new vs renovation
  - Building land use worked very hard to avoid existing tree areas
  - Different levels of open space
  - Different configurations of parking

## **Input for Refinement during Next Steps**

- Minimize curb cuts and driveways on El Camino
- NOVA should not be constructed as a new, standalone facility. If new facilities are included, fold them into City Hall
- Prefer keeping existing Community Garden location and size
- Maintain two points of vehicle exit/entry for Public Safety
- Olive Drive
  - Consider emergency vehicle access
  - Consider traffic and circulation with limited curb cuts on El Camino and Mathilda
  - Consider the affect of Olive Dr. to open space configuration and access
- Consider 2-3 story buildings
- Consider LEED Platinum