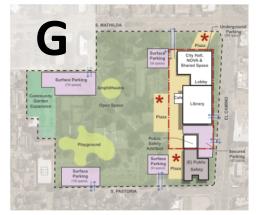

| B             | S. MYRLO<br>Rest<br>Rest<br>Rest<br>Rest<br>Rest<br>Rest<br>Rest<br>Rest<br>Rest<br>Rest<br>Rest<br>Rest<br>Rest<br>Rest<br>Rest<br>Rest<br>Rest<br>Rest<br>Rest<br>Rest<br>Rest<br>Rest<br>Rest<br>Rest<br>Rest<br>Rest<br>Rest<br>Rest<br>Rest<br>Rest<br>Rest<br>Rest<br>Rest<br>Rest<br>Rest<br>Rest<br>Rest<br>Rest<br>Rest<br>Rest<br>Rest<br>Rest<br>Rest<br>Rest<br>Rest<br>Rest<br>Rest<br>Rest<br>Rest<br>Rest<br>Rest<br>Rest<br>Rest<br>Rest<br>Rest<br>Rest<br>Rest<br>Rest<br>Rest<br>Rest<br>Rest<br>Rest<br>Rest<br>Rest<br>Rest<br>Rest<br>Rest<br>Rest<br>Rest<br>Rest<br>Rest<br>Rest<br>Rest<br>Rest<br>Rest<br>Rest<br>Rest<br>Rest<br>Rest<br>Rest<br>Rest<br>Rest<br>Rest<br>Rest<br>Rest<br>Rest<br>Rest<br>Rest<br>Rest<br>Rest<br>Rest<br>Rest<br>Rest<br>Rest<br>Rest<br>Rest<br>Rest<br>Rest<br>Rest<br>Rest<br>Rest<br>Rest<br>Rest<br>Rest<br>Rest<br>Rest<br>Rest<br>Rest<br>Rest<br>Rest<br>Rest<br>Rest<br>Rest<br>Rest<br>Rest<br>Rest<br>Rest<br>Rest<br>Rest<br>Rest<br>Rest<br>Rest<br>Rest<br>Rest<br>Rest<br>Rest<br>Rest<br>Rest<br>Rest<br>Rest<br>Rest<br>Rest<br>Rest<br>Rest<br>Rest<br>Rest<br>Rest<br>Rest<br>Rest<br>Rest<br>Rest<br>Rest<br>Rest<br>Rest<br>Rest<br>Rest<br>Rest<br>Rest<br>Rest<br>Rest<br>Rest<br>Rest<br>Rest<br>Rest<br>Rest<br>Rest<br>Rest<br>Rest<br>Rest<br>Rest<br>Rest<br>Rest<br>Rest<br>Rest<br>Rest<br>Rest<br>Rest<br>Rest<br>Rest<br>Rest<br>Rest<br>Rest<br>Rest<br>Rest<br>Rest<br>Rest<br>Rest<br>Rest<br>Rest<br>Rest<br>Rest<br>Rest<br>Rest<br>Rest<br>Rest<br>Rest<br>Rest<br>Rest<br>Rest<br>Rest<br>Rest<br>Rest<br>Rest<br>Rest<br>Rest<br>Rest<br>Rest<br>Rest<br>Rest<br>Rest<br>Rest<br>Rest<br>Rest<br>Rest<br>Rest<br>Rest<br>Rest<br>Rest<br>Rest<br>Rest<br>Rest<br>Rest<br>Rest<br>Rest<br>Rest<br>Rest<br>Rest<br>Rest<br>Rest<br>Rest<br>Rest<br>Rest<br>Rest<br>Rest<br>Rest<br>Rest<br>Rest<br>Rest<br>Rest<br>Rest<br>Rest<br>Rest<br>Rest<br>Rest<br>Rest<br>Rest<br>Rest<br>Rest<br>Rest<br>Rest<br>Rest<br>Rest<br>Rest<br>Rest<br>Rest<br>Rest<br>Rest<br>Rest<br>Rest<br>Rest<br>Rest<br>Rest<br>Rest<br>Rest<br>Rest<br>Rest<br>Rest<br>Rest<br>Rest<br>Rest<br>Rest<br>Rest<br>Rest<br>Rest<br>Rest<br>Rest<br>Rest<br>Rest<br>Rest<br>Rest<br>Rest<br>Rest<br>Rest<br>Rest<br>Rest<br>Rest<br>Rest<br>Rest<br>Rest<br>Rest<br>Rest<br>Rest<br>Rest<br>Rest<br>Rest<br>Rest<br>Rest<br>Rest<br>Rest<br>Rest<br>Rest<br>Rest<br>Rest<br>Rest<br>Rest<br>Rest<br>Rest<br>Rest<br>Rest<br>Rest<br>Rest<br>Rest<br>Rest<br>Rest<br>Rest<br>Rest<br>Rest<br>Rest<br>Rest<br>Rest<br>Rest<br>Rest<br>Rest<br>Rest<br>Rest<br>Rest<br>Rest<br>Rest<br>Rest<br>Rest<br>Rest<br>Rest<br>Rest<br>Rest<br>Rest<br>Rest<br>Rest<br>Rest<br>Rest<br>Rest<br>Rest<br>Rest<br>Rest<br>Rest<br>Rest<br>Rest<br>Rest<br>Rest<br>Rest<br>Re | Construc   | tion Cost  |
|---------------|----------------------------------------------------------------------------------------------------------------------------------------------------------------------------------------------------------------------------------------------------------------------------------------------------------------------------------------------------------------------------------------------------------------------------------------------------------------------------------------------------------------------------------------------------------------------------------------------------------------------------------------------------------------------------------------------------------------------------------------------------------------------------------------------------------------------------------------------------------------------------------------------------------------------------------------------------------------------------------------------------------------------------------------------------------------------------------------------------------------------------------------------------------------------------------------------------------------------------------------------------------------------------------------------------------------------------------------------------------------------------------------------------------------------------------------------------------------------------------------------------------------------------------------------------------------------------------------------------------------------------------------------------------------------------------------------------------------------------------------------------------------------------------------------------------------------------------------------------------------------------------------------------------------------------------------------------------------------------------------------------------------------------------------------------------------------------------------------------------------------------------------------------------------------------------------------------------------------------------------------------------------------------------------------------------------------------------------------------------------------------------------------------------------------------------------------------------------------------------------------------------------------------------------------------------------------------------------------------------------------------------------------------------------------------------------------------------------------------------------------------------------------------------------------------------------------------------------|------------|------------|
| Project       | Key Inclusions                                                                                                                                                                                                                                                                                                                                                                                                                                                                                                                                                                                                                                                                                                                                                                                                                                                                                                                                                                                                                                                                                                                                                                                                                                                                                                                                                                                                                                                                                                                                                                                                                                                                                                                                                                                                                                                                                                                                                                                                                                                                                                                                                                                                                                                                                                                                                                                                                                                                                                                                                                                                                                                                                                                                                                                                                         | Low        | High       |
| Library       | Renovation & Addition                                                                                                                                                                                                                                                                                                                                                                                                                                                                                                                                                                                                                                                                                                                                                                                                                                                                                                                                                                                                                                                                                                                                                                                                                                                                                                                                                                                                                                                                                                                                                                                                                                                                                                                                                                                                                                                                                                                                                                                                                                                                                                                                                                                                                                                                                                                                                                                                                                                                                                                                                                                                                                                                                                                                                                                                                  | \$ 50.1 M  | \$ 67.5 M  |
|               | 260 parking                                                                                                                                                                                                                                                                                                                                                                                                                                                                                                                                                                                                                                                                                                                                                                                                                                                                                                                                                                                                                                                                                                                                                                                                                                                                                                                                                                                                                                                                                                                                                                                                                                                                                                                                                                                                                                                                                                                                                                                                                                                                                                                                                                                                                                                                                                                                                                                                                                                                                                                                                                                                                                                                                                                                                                                                                            | \$ 1.2 M   | \$ 1.6 M   |
| City Hall     | Renovation & Addition                                                                                                                                                                                                                                                                                                                                                                                                                                                                                                                                                                                                                                                                                                                                                                                                                                                                                                                                                                                                                                                                                                                                                                                                                                                                                                                                                                                                                                                                                                                                                                                                                                                                                                                                                                                                                                                                                                                                                                                                                                                                                                                                                                                                                                                                                                                                                                                                                                                                                                                                                                                                                                                                                                                                                                                                                  | \$ 30.3 M  | \$ 40.6 M  |
|               | 320 parking                                                                                                                                                                                                                                                                                                                                                                                                                                                                                                                                                                                                                                                                                                                                                                                                                                                                                                                                                                                                                                                                                                                                                                                                                                                                                                                                                                                                                                                                                                                                                                                                                                                                                                                                                                                                                                                                                                                                                                                                                                                                                                                                                                                                                                                                                                                                                                                                                                                                                                                                                                                                                                                                                                                                                                                                                            | \$ 14.2 M  | \$ 20.6 M  |
| Public Safety | <b>Renovation &amp; Addition</b>                                                                                                                                                                                                                                                                                                                                                                                                                                                                                                                                                                                                                                                                                                                                                                                                                                                                                                                                                                                                                                                                                                                                                                                                                                                                                                                                                                                                                                                                                                                                                                                                                                                                                                                                                                                                                                                                                                                                                                                                                                                                                                                                                                                                                                                                                                                                                                                                                                                                                                                                                                                                                                                                                                                                                                                                       | \$ 32.1 M  | \$ 43.6 M  |
|               | 150 parking                                                                                                                                                                                                                                                                                                                                                                                                                                                                                                                                                                                                                                                                                                                                                                                                                                                                                                                                                                                                                                                                                                                                                                                                                                                                                                                                                                                                                                                                                                                                                                                                                                                                                                                                                                                                                                                                                                                                                                                                                                                                                                                                                                                                                                                                                                                                                                                                                                                                                                                                                                                                                                                                                                                                                                                                                            | \$ 8.1 M   | \$ 11.1 M  |
| NOVA          | Annex Renovation                                                                                                                                                                                                                                                                                                                                                                                                                                                                                                                                                                                                                                                                                                                                                                                                                                                                                                                                                                                                                                                                                                                                                                                                                                                                                                                                                                                                                                                                                                                                                                                                                                                                                                                                                                                                                                                                                                                                                                                                                                                                                                                                                                                                                                                                                                                                                                                                                                                                                                                                                                                                                                                                                                                                                                                                                       | \$ 7.8 M   | \$ 11.0 M  |
|               | 270 parking                                                                                                                                                                                                                                                                                                                                                                                                                                                                                                                                                                                                                                                                                                                                                                                                                                                                                                                                                                                                                                                                                                                                                                                                                                                                                                                                                                                                                                                                                                                                                                                                                                                                                                                                                                                                                                                                                                                                                                                                                                                                                                                                                                                                                                                                                                                                                                                                                                                                                                                                                                                                                                                                                                                                                                                                                            | \$ 4.8 M   | \$ 6.6 M   |
| Site          | Open Space, Playground                                                                                                                                                                                                                                                                                                                                                                                                                                                                                                                                                                                                                                                                                                                                                                                                                                                                                                                                                                                                                                                                                                                                                                                                                                                                                                                                                                                                                                                                                                                                                                                                                                                                                                                                                                                                                                                                                                                                                                                                                                                                                                                                                                                                                                                                                                                                                                                                                                                                                                                                                                                                                                                                                                                                                                                                                 | \$ 1.5 M   | \$ 2.4 M   |
| TOTAL         |                                                                                                                                                                                                                                                                                                                                                                                                                                                                                                                                                                                                                                                                                                                                                                                                                                                                                                                                                                                                                                                                                                                                                                                                                                                                                                                                                                                                                                                                                                                                                                                                                                                                                                                                                                                                                                                                                                                                                                                                                                                                                                                                                                                                                                                                                                                                                                                                                                                                                                                                                                                                                                                                                                                                                                                                                                        | \$ 150.1 M | \$ 205.1 M |