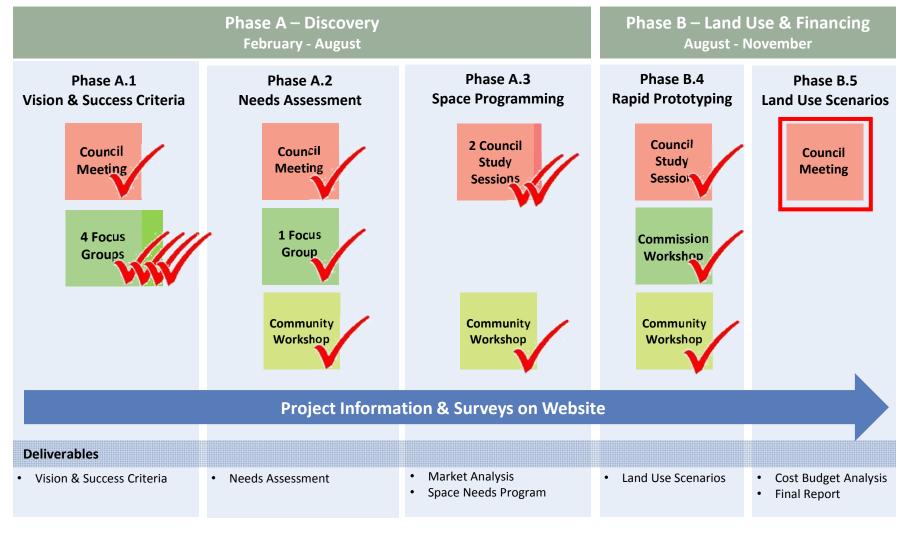

## Sunnyvale Civic Center Modernization Phase B.5 – Land Use Scenarios Council Meeting

## **Project Process – Summary of Community Outreach**

Varies based on Council direction

Varies based on ask (set by Council)

Varies based on option selected

Current City Assets and Revenues

Varies based on Council direction