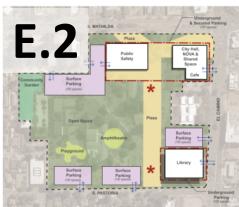

| A             | S.MATHLON<br>S.MATHLON<br>S.MATHLON<br>S.MATHLON<br>S.MATHLON<br>S.MATHLON<br>S.MATHLON<br>S.MATHLON<br>S.MATHLON<br>S.MATHLON<br>S.MATHLON<br>S.MATHLON<br>S.MATHLON<br>S.MATHLON<br>S.MATHLON<br>S.MATHLON<br>S.MATHLON<br>S.MATHLON<br>S.MATHLON<br>S.MATHLON<br>S.MATHLON<br>S.MATHLON<br>S.MATHLON<br>S.MATHLON<br>S.MATHLON<br>S.MATHLON<br>S.MATHLON<br>S.MATHLON<br>S.MATHLON<br>S.MATHLON<br>S.MATHLON<br>S.MATHLON<br>S.MATHLON<br>S.MATHLON<br>S.MATHLON<br>S.MATHLON<br>S.MATHLON<br>S.MATHLON<br>S.MATHLON<br>S.MATHLON<br>S.MATHLON<br>S.MATHLON<br>S.MATHLON<br>S.MATHLON<br>S.MATHLON<br>S.MATHLON<br>S.MATHLON<br>S.MATHLON<br>S.MATHLON<br>S.MATHLON<br>S.MATHLON<br>S.MATHLON<br>S.MATHLON<br>S.MATHLON<br>S.MATHLON<br>S.MATHLON<br>S.MATHLON<br>S.MATHLON<br>S.MATHLON<br>S.MATHLON<br>S.MATHLON<br>S.MATHLON<br>S.MATHLON<br>S.MATHLON<br>S.MATHLON<br>S.MATHLON<br>S.MATHLON<br>S.MATHLON<br>S.MATHLON<br>S.MATHLON<br>S.MATHLON<br>S.MATHLON<br>S.MATHLON<br>S.MATHLON<br>S.MATHLON<br>S.MATHLON<br>S.MATHLON<br>S.MATHLON<br>S.MATHLON<br>S.MATHLON<br>S.MATHLON<br>S.MATHLON<br>S.MATHLON<br>S.MATHLON<br>S.MATHLON<br>S.MATHLON<br>S.MATHLON<br>S.MATHLON<br>S.MATHLON<br>S.MATHLON<br>S.MATHLON<br>S.MATHLON<br>S.MATHLON<br>S.MATHLON<br>S.MATHLON<br>S.MATHLON<br>S.MATHLON<br>S.MATHLON<br>S.MATHLON<br>S.MATHLON<br>S.MATHLON<br>S.MATHLON<br>S.MATHLON<br>S.MATHLON<br>S.MATHLON<br>S.MATHLON<br>S.MATHLON<br>S.MATHLON<br>S.MATHLON<br>S.MATHLON<br>S.MATHLON<br>S.MATHLON<br>S.MATHLON<br>S.MATHLON<br>S.MATHLON<br>S.MATHLON<br>S.MATHLON<br>S.MATHLON<br>S.MATHLON<br>S.MATHLON<br>S.MATHLON<br>S.MATHLON<br>S.MATHLON<br>S.MATHLON<br>S.MATHLON<br>S.MATHLON<br>S.MATHLON<br>S.MATHLON<br>S.MATHLON<br>S.MATHLON<br>S.MATHLON<br>S.MATHLON<br>S.MATHLON<br>S.MATHLON<br>S.MATHLON<br>S.MATHLON<br>S.MATHLON<br>S.MATHLON<br>S.MATHLON<br>S.MATHLON<br>S.MATHLON<br>S.MATHLON<br>S.MATHLON<br>S.MATHLON<br>S.MATHLON<br>S.MATHLON<br>S.MATHLON<br>S.MATHLON<br>S.MATHLON<br>S.MATHLON<br>S.MATHLON<br>S.MATHLON<br>S.MATHLON<br>S.MATHLON<br>S.MATHLON<br>S.MATHLON<br>S.MATHLON<br>S.MATHLON<br>S.MATHLON<br>S.MATHLON<br>S.MATHLON<br>S.MATHLON<br>S.MATHLON<br>S.MATHLON<br>S.MATHLON<br>S.MATHLON<br>S.MATHLON<br>S.MATHLON<br>S.MATHLON<br>S.MATHLON<br>S.MATHLON<br>S.MATHLON<br>S.MATHLON<br>S.MATHLON<br>S.MATHLON<br>S.MATHLON<br>S.MATHLON<br>S.MATHLON<br>S.MATHLON<br>S.MATHLON<br>S.MATHLON<br>S.MATHLON<br>S.MATHLON<br>S.MATHLON<br>S.MATHLON<br>S.MATHLON | Construc   | tion Cost  |
|---------------|----------------------------------------------------------------------------------------------------------------------------------------------------------------------------------------------------------------------------------------------------------------------------------------------------------------------------------------------------------------------------------------------------------------------------------------------------------------------------------------------------------------------------------------------------------------------------------------------------------------------------------------------------------------------------------------------------------------------------------------------------------------------------------------------------------------------------------------------------------------------------------------------------------------------------------------------------------------------------------------------------------------------------------------------------------------------------------------------------------------------------------------------------------------------------------------------------------------------------------------------------------------------------------------------------------------------------------------------------------------------------------------------------------------------------------------------------------------------------------------------------------------------------------------------------------------------------------------------------------------------------------------------------------------------------------------------------------------------------------------------------------------------------------------------------------------------------------------------------------------------------------------------------------------------------------------------------------------------------------------------------------------------------------------------------------------------------------------------------------------------------------------------------------------------------------------------------------------------------------------------------------------------------------------------------------------------------------------------------------------------------------------------------------------------------------------------------------------------------------------------------------------|------------|------------|
| Project       | Key Inclusions                                                                                                                                                                                                                                                                                                                                                                                                                                                                                                                                                                                                                                                                                                                                                                                                                                                                                                                                                                                                                                                                                                                                                                                                                                                                                                                                                                                                                                                                                                                                                                                                                                                                                                                                                                                                                                                                                                                                                                                                                                                                                                                                                                                                                                                                                                                                                                                                                                                                                                 | Low        | High       |
| Library       | Renovation & Addition                                                                                                                                                                                                                                                                                                                                                                                                                                                                                                                                                                                                                                                                                                                                                                                                                                                                                                                                                                                                                                                                                                                                                                                                                                                                                                                                                                                                                                                                                                                                                                                                                                                                                                                                                                                                                                                                                                                                                                                                                                                                                                                                                                                                                                                                                                                                                                                                                                                                                          | \$ 53.1 M  | \$ 69.0 M  |
|               | 260 parking                                                                                                                                                                                                                                                                                                                                                                                                                                                                                                                                                                                                                                                                                                                                                                                                                                                                                                                                                                                                                                                                                                                                                                                                                                                                                                                                                                                                                                                                                                                                                                                                                                                                                                                                                                                                                                                                                                                                                                                                                                                                                                                                                                                                                                                                                                                                                                                                                                                                                                    | \$ 8.6 M   | \$ 11.8 M  |
| City Hall     | Renovation & Addition                                                                                                                                                                                                                                                                                                                                                                                                                                                                                                                                                                                                                                                                                                                                                                                                                                                                                                                                                                                                                                                                                                                                                                                                                                                                                                                                                                                                                                                                                                                                                                                                                                                                                                                                                                                                                                                                                                                                                                                                                                                                                                                                                                                                                                                                                                                                                                                                                                                                                          | \$ 30.2 M  | \$ 40.5 M  |
|               | 320 parking                                                                                                                                                                                                                                                                                                                                                                                                                                                                                                                                                                                                                                                                                                                                                                                                                                                                                                                                                                                                                                                                                                                                                                                                                                                                                                                                                                                                                                                                                                                                                                                                                                                                                                                                                                                                                                                                                                                                                                                                                                                                                                                                                                                                                                                                                                                                                                                                                                                                                                    | \$ 14.5 M  | \$ 20.9 M  |
| Public Safety | Renovation & Addition                                                                                                                                                                                                                                                                                                                                                                                                                                                                                                                                                                                                                                                                                                                                                                                                                                                                                                                                                                                                                                                                                                                                                                                                                                                                                                                                                                                                                                                                                                                                                                                                                                                                                                                                                                                                                                                                                                                                                                                                                                                                                                                                                                                                                                                                                                                                                                                                                                                                                          | \$ 32.4 M  | \$ 44.1 M  |
|               | 150 parking                                                                                                                                                                                                                                                                                                                                                                                                                                                                                                                                                                                                                                                                                                                                                                                                                                                                                                                                                                                                                                                                                                                                                                                                                                                                                                                                                                                                                                                                                                                                                                                                                                                                                                                                                                                                                                                                                                                                                                                                                                                                                                                                                                                                                                                                                                                                                                                                                                                                                                    | \$ 8.1 M   | \$ 11.1 M  |
| NOVA          | Annex Renovation                                                                                                                                                                                                                                                                                                                                                                                                                                                                                                                                                                                                                                                                                                                                                                                                                                                                                                                                                                                                                                                                                                                                                                                                                                                                                                                                                                                                                                                                                                                                                                                                                                                                                                                                                                                                                                                                                                                                                                                                                                                                                                                                                                                                                                                                                                                                                                                                                                                                                               | \$ 8.0 M   | \$ 11.3 M  |
|               | 270 parking                                                                                                                                                                                                                                                                                                                                                                                                                                                                                                                                                                                                                                                                                                                                                                                                                                                                                                                                                                                                                                                                                                                                                                                                                                                                                                                                                                                                                                                                                                                                                                                                                                                                                                                                                                                                                                                                                                                                                                                                                                                                                                                                                                                                                                                                                                                                                                                                                                                                                                    | \$ 6.3 M   | \$ 9.1 M   |
| Site          | Open Space, Playground                                                                                                                                                                                                                                                                                                                                                                                                                                                                                                                                                                                                                                                                                                                                                                                                                                                                                                                                                                                                                                                                                                                                                                                                                                                                                                                                                                                                                                                                                                                                                                                                                                                                                                                                                                                                                                                                                                                                                                                                                                                                                                                                                                                                                                                                                                                                                                                                                                                                                         | \$ 2.6 M   | \$ 4.4 M   |
| TOTAL         |                                                                                                                                                                                                                                                                                                                                                                                                                                                                                                                                                                                                                                                                                                                                                                                                                                                                                                                                                                                                                                                                                                                                                                                                                                                                                                                                                                                                                                                                                                                                                                                                                                                                                                                                                                                                                                                                                                                                                                                                                                                                                                                                                                                                                                                                                                                                                                                                                                                                                                                | \$ 163.9 M | \$ 222.1 M |