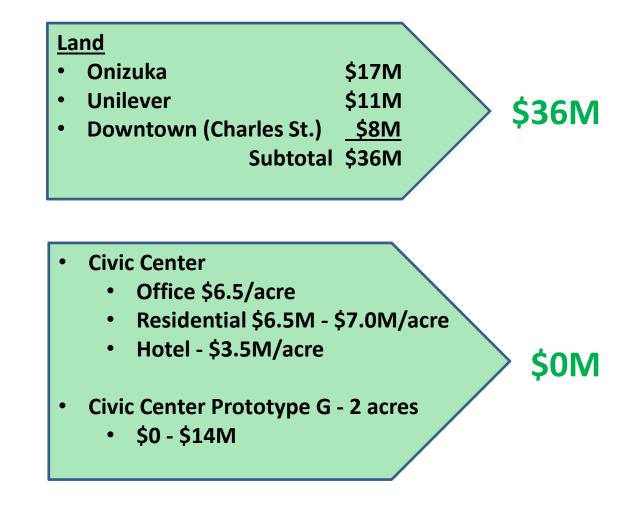

#### **Existing Revenues** Infrastructure Fund Ś • Facilities Fund • **NOVA Space Rental** • Land **Onizuka & Unilever** ٠ \$\$\$ **Downtown (Charles St.)** • **Civic Center** • **Use of Current Reserves** \$\$ **CIP** Reserve Infrastructure Fund Other **Park Dedication Fees** • **Enterprise Funds** • \$\$\$\$ **PEG (TV Broadcasting)**

#### **Existing Revenues**

- Infrastructure Fund
  - \$1.5/year currently set aside unallocated
- Facilities Fund
  - ~ \$400K/year
- NOVA Space Rental
  - Currently ~\$330K/year
  - State Funding contribution ?

#### **Use of Current Reserves**

- CIP Reserve
  - \$8.6M Currently unallocated

\$17M

- Infrastructure Fund
  - \$7.1 Currently available
  - + \$1.5 M for FY 16-17

Current City Assets and Revenues

Varies based on Council direction

#### <u>Other</u>

- Park Dedication Fees
  - Assume 10 acres
  - Park costs of \$800 K /acre

<u>Other</u>

**Enterprise Funds** 

- Utilities + Development Ent.
- % of City Hall Costs
- Approx. 30% of total City Hall space
- City Hall Costs from \$56 to \$72

#### **PEG (TV Broadcasting)**

• \$1M