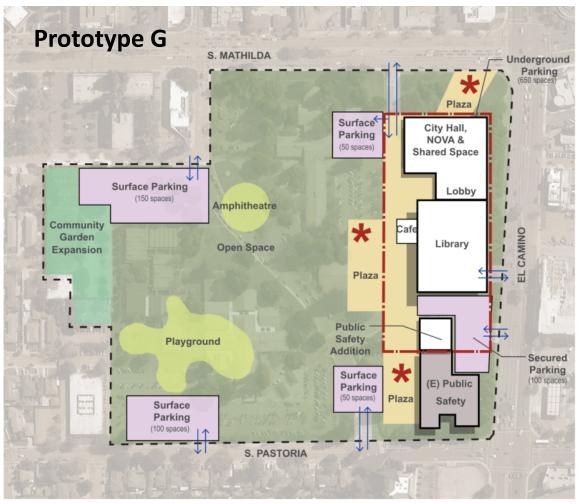

## Potential Revenues \$116M • \$195M = \$311M

Context Council & Staff Input

- Prototypes are really asking the big picture questions
  - Prototypes were for learning, explore different concepts
- Some people felt that the rapid prototypes were not reflective of the work that the public created
- Prototypes included
  - Full range of option and opportunity
  - Different configuration of new vs renovation
  - Building land use worked very hard to avoid existing tree areas
  - Different levels of open space
  - Different configurations of parking

## **Input for Refinement during Next Steps**

- Minimize curb cuts and driveways on El Camino
- NOVA should not be constructed as a new, standalone facility. If new facilities are included, fold them into City Hall
- Prefer keeping existing Community Garden location and size
- Maintain two points of vehicle exit/entry for Public Safety
- Olive Drive
  - Consider emergency vehicle access
  - Consider traffic and circulation with limited curb cuts on El Camino and Mathilda
  - Consider the affect of Olive Dr. to open space configuration and access
- Consider 2-3 story buildings
- Consider LEED Platinum