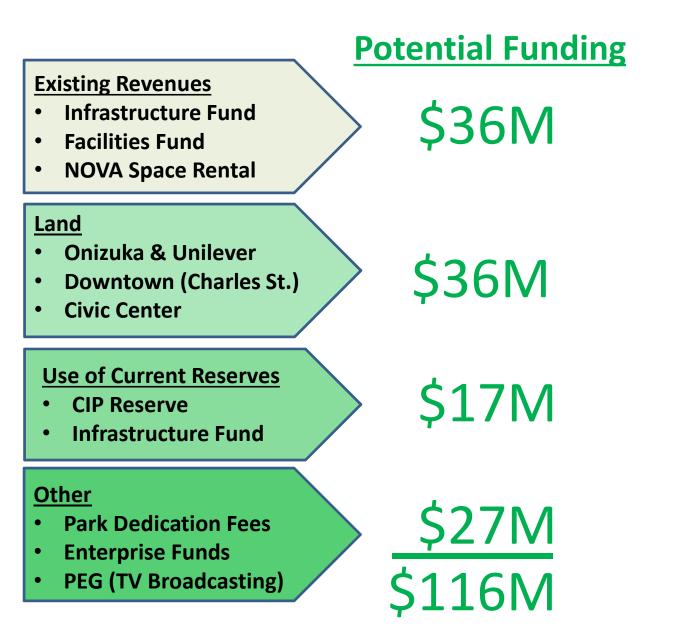

#### **Existing Revenues** Infrastructure Fund Ś • Facilities Fund • **NOVA Space Rental** • Land **Onizuka & Unilever** ٠ \$\$\$ **Downtown (Charles St.)** • **Civic Center** • **Use of Current Reserves** \$\$ **CIP** Reserve Infrastructure Fund Other **Park Dedication Fees** • **Enterprise Funds** • \$\$\$\$ **PEG (TV Broadcasting)**

#### **Existing Revenues**

- Infrastructure Fund
  - \$1.5/year currently set aside unallocated
- Facilities Fund
  - ~ \$400K/year
- NOVA Space Rental
  - Currently ~\$330K/year
  - State Funding contribution ?

#### **Revenue Capitalization Potential**

- \$2 million annual debt service
- 30 year term
- 4% interest rate

\$35M

Current City Assets and Revenues

Varies based on Council direction

Current City Assets and Revenues

#### **Use of Current Reserves**

- CIP Reserve
  - \$8.6M Currently unallocated

\$17M

- Infrastructure Fund
  - \$7.1 Currently available
  - + \$1.5 M for FY 16-17

Current City Assets and Revenues

Varies based on Council direction

#### <u>Other</u>

- Park Dedication Fees
  - Assume 10 acres
  - Park costs of \$800 K /acre

<u>Other</u>

**Enterprise Funds** 

- Utilities + Development Ent.
- % of City Hall Costs
- Approx. 30% of total City Hall space
- City Hall Costs from \$56 to \$72

#### **PEG (TV Broadcasting)**

• \$1M