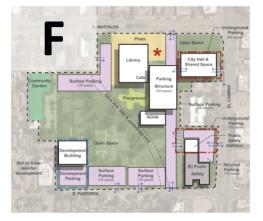

| B             | S. MYRLO<br>Rest<br>Rest<br>Rest<br>Rest<br>Rest<br>Rest<br>Rest<br>Rest<br>Rest<br>Rest<br>Rest<br>Rest<br>Rest<br>Rest<br>Rest<br>Rest<br>Rest<br>Rest<br>Rest<br>Rest<br>Rest<br>Rest<br>Rest<br>Rest<br>Rest<br>Rest<br>Rest<br>Rest<br>Rest<br>Rest<br>Rest<br>Rest<br>Rest<br>Rest<br>Rest<br>Rest<br>Rest<br>Rest<br>Rest<br>Rest<br>Rest<br>Rest<br>Rest<br>Rest<br>Rest<br>Rest<br>Rest<br>Rest<br>Rest<br>Rest<br>Rest<br>Rest<br>Rest<br>Rest<br>Rest<br>Rest<br>Rest<br>Rest<br>Rest<br>Rest<br>Rest<br>Rest<br>Rest<br>Rest<br>Rest<br>Rest<br>Rest<br>Rest<br>Rest<br>Rest<br>Rest<br>Rest<br>Rest<br>Rest<br>Rest<br>Rest<br>Rest<br>Rest<br>Rest<br>Rest<br>Rest<br>Rest<br>Rest<br>Rest<br>Rest<br>Rest<br>Rest<br>Rest<br>Rest<br>Rest<br>Rest<br>Rest<br>Rest<br>Rest<br>Rest<br>Rest<br>Rest<br>Rest<br>Rest<br>Rest<br>Rest<br>Rest<br>Rest<br>Rest<br>Rest<br>Rest<br>Rest<br>Rest<br>Rest<br>Rest<br>Rest<br>Rest<br>Rest<br>Rest<br>Rest<br>Rest<br>Rest<br>Rest<br>Rest<br>Rest<br>Rest<br>Rest<br>Rest<br>Rest<br>Rest<br>Rest<br>Rest<br>Rest<br>Rest<br>Rest<br>Rest<br>Rest<br>Rest<br>Rest<br>Rest<br>Rest<br>Rest<br>Rest<br>Rest<br>Rest<br>Rest<br>Rest<br>Rest<br>Rest<br>Rest<br>Rest<br>Rest<br>Rest<br>Rest<br>Rest<br>Rest<br>Rest<br>Rest<br>Rest<br>Rest<br>Rest<br>Rest<br>Rest<br>Rest<br>Rest<br>Rest<br>Rest<br>Rest<br>Rest<br>Rest<br>Rest<br>Rest<br>Rest<br>Rest<br>Rest<br>Rest<br>Rest<br>Rest<br>Rest<br>Rest<br>Rest<br>Rest<br>Rest<br>Rest<br>Rest<br>Rest<br>Rest<br>Rest<br>Rest<br>Rest<br>Rest<br>Rest<br>Rest<br>Rest<br>Rest<br>Rest<br>Rest<br>Rest<br>Rest<br>Rest<br>Rest<br>Rest<br>Rest<br>Rest<br>Rest<br>Rest<br>Rest<br>Rest<br>Rest<br>Rest<br>Rest<br>Rest<br>Rest<br>Rest<br>Rest<br>Rest<br>Rest<br>Rest<br>Rest<br>Rest<br>Rest<br>Rest<br>Rest<br>Rest<br>Rest<br>Rest<br>Rest<br>Rest<br>Rest<br>Rest<br>Rest<br>Rest<br>Rest<br>Rest<br>Rest<br>Rest<br>Rest<br>Rest<br>Rest<br>Rest<br>Rest<br>Rest<br>Rest<br>Rest<br>Rest<br>Rest<br>Rest<br>Rest<br>Rest<br>Rest<br>Rest<br>Rest<br>Rest<br>Rest<br>Rest<br>Rest<br>Rest<br>Rest<br>Rest<br>Rest<br>Rest<br>Rest<br>Rest<br>Rest<br>Rest<br>Rest<br>Rest<br>Rest<br>Rest<br>Rest<br>Rest<br>Rest<br>Rest<br>Rest<br>Rest<br>Rest<br>Rest<br>Rest<br>Rest<br>Rest<br>Rest<br>Rest<br>Rest<br>Rest<br>Rest<br>Rest<br>Rest<br>Rest<br>Rest<br>Rest<br>Rest<br>Rest<br>Rest<br>Rest<br>Rest<br>Rest<br>Rest<br>Rest<br>Rest<br>Rest<br>Rest<br>Rest<br>Rest<br>Rest<br>Rest<br>Rest<br>Rest<br>Rest<br>Rest<br>Rest<br>Rest<br>Rest<br>Rest<br>Rest<br>Rest<br>Rest<br>Rest<br>Rest<br>Rest<br>Rest<br>Rest<br>Rest<br>Rest<br>Rest<br>Rest<br>Rest<br>Rest<br>Rest<br>Rest<br>Rest<br>Rest<br>Rest<br>Rest<br>Rest<br>Rest<br>Rest<br>Rest<br>Rest<br>Rest<br>Rest<br>Rest<br>Rest<br>Rest<br>Rest<br>Re | Construc   | tion Cost  |
|---------------|----------------------------------------------------------------------------------------------------------------------------------------------------------------------------------------------------------------------------------------------------------------------------------------------------------------------------------------------------------------------------------------------------------------------------------------------------------------------------------------------------------------------------------------------------------------------------------------------------------------------------------------------------------------------------------------------------------------------------------------------------------------------------------------------------------------------------------------------------------------------------------------------------------------------------------------------------------------------------------------------------------------------------------------------------------------------------------------------------------------------------------------------------------------------------------------------------------------------------------------------------------------------------------------------------------------------------------------------------------------------------------------------------------------------------------------------------------------------------------------------------------------------------------------------------------------------------------------------------------------------------------------------------------------------------------------------------------------------------------------------------------------------------------------------------------------------------------------------------------------------------------------------------------------------------------------------------------------------------------------------------------------------------------------------------------------------------------------------------------------------------------------------------------------------------------------------------------------------------------------------------------------------------------------------------------------------------------------------------------------------------------------------------------------------------------------------------------------------------------------------------------------------------------------------------------------------------------------------------------------------------------------------------------------------------------------------------------------------------------------------------------------------------------------------------------------------------------------|------------|------------|
| Project       | Key Inclusions                                                                                                                                                                                                                                                                                                                                                                                                                                                                                                                                                                                                                                                                                                                                                                                                                                                                                                                                                                                                                                                                                                                                                                                                                                                                                                                                                                                                                                                                                                                                                                                                                                                                                                                                                                                                                                                                                                                                                                                                                                                                                                                                                                                                                                                                                                                                                                                                                                                                                                                                                                                                                                                                                                                                                                                                                         | Low        | High       |
| Library       | Renovation & Addition                                                                                                                                                                                                                                                                                                                                                                                                                                                                                                                                                                                                                                                                                                                                                                                                                                                                                                                                                                                                                                                                                                                                                                                                                                                                                                                                                                                                                                                                                                                                                                                                                                                                                                                                                                                                                                                                                                                                                                                                                                                                                                                                                                                                                                                                                                                                                                                                                                                                                                                                                                                                                                                                                                                                                                                                                  | \$ 50.1 M  | \$ 67.5 M  |
|               | 260 parking                                                                                                                                                                                                                                                                                                                                                                                                                                                                                                                                                                                                                                                                                                                                                                                                                                                                                                                                                                                                                                                                                                                                                                                                                                                                                                                                                                                                                                                                                                                                                                                                                                                                                                                                                                                                                                                                                                                                                                                                                                                                                                                                                                                                                                                                                                                                                                                                                                                                                                                                                                                                                                                                                                                                                                                                                            | \$ 1.2 M   | \$ 1.6 M   |
| City Hall     | Renovation & Addition                                                                                                                                                                                                                                                                                                                                                                                                                                                                                                                                                                                                                                                                                                                                                                                                                                                                                                                                                                                                                                                                                                                                                                                                                                                                                                                                                                                                                                                                                                                                                                                                                                                                                                                                                                                                                                                                                                                                                                                                                                                                                                                                                                                                                                                                                                                                                                                                                                                                                                                                                                                                                                                                                                                                                                                                                  | \$ 30.3 M  | \$ 40.6 M  |
|               | 320 parking                                                                                                                                                                                                                                                                                                                                                                                                                                                                                                                                                                                                                                                                                                                                                                                                                                                                                                                                                                                                                                                                                                                                                                                                                                                                                                                                                                                                                                                                                                                                                                                                                                                                                                                                                                                                                                                                                                                                                                                                                                                                                                                                                                                                                                                                                                                                                                                                                                                                                                                                                                                                                                                                                                                                                                                                                            | \$ 14.2 M  | \$ 20.6 M  |
| Public Safety | <b>Renovation &amp; Addition</b>                                                                                                                                                                                                                                                                                                                                                                                                                                                                                                                                                                                                                                                                                                                                                                                                                                                                                                                                                                                                                                                                                                                                                                                                                                                                                                                                                                                                                                                                                                                                                                                                                                                                                                                                                                                                                                                                                                                                                                                                                                                                                                                                                                                                                                                                                                                                                                                                                                                                                                                                                                                                                                                                                                                                                                                                       | \$ 32.1 M  | \$ 43.6 M  |
|               | 150 parking                                                                                                                                                                                                                                                                                                                                                                                                                                                                                                                                                                                                                                                                                                                                                                                                                                                                                                                                                                                                                                                                                                                                                                                                                                                                                                                                                                                                                                                                                                                                                                                                                                                                                                                                                                                                                                                                                                                                                                                                                                                                                                                                                                                                                                                                                                                                                                                                                                                                                                                                                                                                                                                                                                                                                                                                                            | \$ 8.1 M   | \$ 11.1 M  |
| NOVA          | Annex Renovation                                                                                                                                                                                                                                                                                                                                                                                                                                                                                                                                                                                                                                                                                                                                                                                                                                                                                                                                                                                                                                                                                                                                                                                                                                                                                                                                                                                                                                                                                                                                                                                                                                                                                                                                                                                                                                                                                                                                                                                                                                                                                                                                                                                                                                                                                                                                                                                                                                                                                                                                                                                                                                                                                                                                                                                                                       | \$ 7.8 M   | \$ 11.0 M  |
|               | 270 parking                                                                                                                                                                                                                                                                                                                                                                                                                                                                                                                                                                                                                                                                                                                                                                                                                                                                                                                                                                                                                                                                                                                                                                                                                                                                                                                                                                                                                                                                                                                                                                                                                                                                                                                                                                                                                                                                                                                                                                                                                                                                                                                                                                                                                                                                                                                                                                                                                                                                                                                                                                                                                                                                                                                                                                                                                            | \$ 4.8 M   | \$ 6.6 M   |
| Site          | Open Space, Playground                                                                                                                                                                                                                                                                                                                                                                                                                                                                                                                                                                                                                                                                                                                                                                                                                                                                                                                                                                                                                                                                                                                                                                                                                                                                                                                                                                                                                                                                                                                                                                                                                                                                                                                                                                                                                                                                                                                                                                                                                                                                                                                                                                                                                                                                                                                                                                                                                                                                                                                                                                                                                                                                                                                                                                                                                 | \$ 1.5 M   | \$ 2.4 M   |
| TOTAL         |                                                                                                                                                                                                                                                                                                                                                                                                                                                                                                                                                                                                                                                                                                                                                                                                                                                                                                                                                                                                                                                                                                                                                                                                                                                                                                                                                                                                                                                                                                                                                                                                                                                                                                                                                                                                                                                                                                                                                                                                                                                                                                                                                                                                                                                                                                                                                                                                                                                                                                                                                                                                                                                                                                                                                                                                                                        | \$ 150.1 M | \$ 205.1 M |