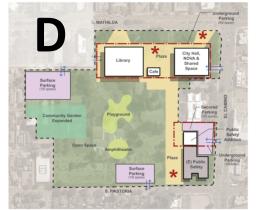

| D             | S. MATHLO<br>S. MAT | Construc   | tion Cost  |
|---------------|--------------------------------------------------------------------------------------------------------------------------------------------------------------------------------------------------------------------------------------------------------------------------------------------------------------------------------------------------------------------------------------------------------------------------------------------------------------------------------------------------------------------------------------------------------------------------------------------------------------------------------------------------------------------------------------------------------------------------------------------------------------------------------------------------------------------------------------------------------------------------------------------------------------------------------------------------------------------------------------------------------------------------------------------------------------------------------------------------------------------------------------------------------------------------------------------------------------------------------------------------------------------------------------------------------------------------------------------------------------------------------------------------------------------------------------------------------------------------------------------------------------------------------------------------------------------------------------------------------------------------------------------------------------------------------------------------------------------------------------------------------------------------------------------------------------------------------------------------------------------------------------------------------------------------------------------------------------------------------------------------------------------------------------------------------------------------------------------------------------------------------------------------------------------------------------------------------------------------------------------------------------------------------------------------------------------------------------------------------------------------------------------------------------------------------------------------------------------------------------------------------------------------------------------------------------------------------------------------------------------------------------------------------------------------------------------------------------------------------------------------------------------|------------|------------|
| Project       | Key Inclusions                                                                                                                                                                                                                                                                                                                                                                                                                                                                                                                                                                                                                                                                                                                                                                                                                                                                                                                                                                                                                                                                                                                                                                                                                                                                                                                                                                                                                                                                                                                                                                                                                                                                                                                                                                                                                                                                                                                                                                                                                                                                                                                                                                                                                                                                                                                                                                                                                                                                                                                                                                                                                                                                                                                                                     | Low        | High       |
| Library       | New Library                                                                                                                                                                                                                                                                                                                                                                                                                                                                                                                                                                                                                                                                                                                                                                                                                                                                                                                                                                                                                                                                                                                                                                                                                                                                                                                                                                                                                                                                                                                                                                                                                                                                                                                                                                                                                                                                                                                                                                                                                                                                                                                                                                                                                                                                                                                                                                                                                                                                                                                                                                                                                                                                                                                                                        | \$ 56.0 M  | \$ 70.1 M  |
|               | 270 parking                                                                                                                                                                                                                                                                                                                                                                                                                                                                                                                                                                                                                                                                                                                                                                                                                                                                                                                                                                                                                                                                                                                                                                                                                                                                                                                                                                                                                                                                                                                                                                                                                                                                                                                                                                                                                                                                                                                                                                                                                                                                                                                                                                                                                                                                                                                                                                                                                                                                                                                                                                                                                                                                                                                                                        | \$ 11.1 M  | \$ 15.2 M  |
| City Hall     | New City Hall                                                                                                                                                                                                                                                                                                                                                                                                                                                                                                                                                                                                                                                                                                                                                                                                                                                                                                                                                                                                                                                                                                                                                                                                                                                                                                                                                                                                                                                                                                                                                                                                                                                                                                                                                                                                                                                                                                                                                                                                                                                                                                                                                                                                                                                                                                                                                                                                                                                                                                                                                                                                                                                                                                                                                      | \$ 37.8 M  | \$ 45.4 M  |
|               | 320 parking                                                                                                                                                                                                                                                                                                                                                                                                                                                                                                                                                                                                                                                                                                                                                                                                                                                                                                                                                                                                                                                                                                                                                                                                                                                                                                                                                                                                                                                                                                                                                                                                                                                                                                                                                                                                                                                                                                                                                                                                                                                                                                                                                                                                                                                                                                                                                                                                                                                                                                                                                                                                                                                                                                                                                        | \$ 17.3 M  | \$ 23.7 M  |
| Public Safety | <b>Renovation &amp; Addition</b>                                                                                                                                                                                                                                                                                                                                                                                                                                                                                                                                                                                                                                                                                                                                                                                                                                                                                                                                                                                                                                                                                                                                                                                                                                                                                                                                                                                                                                                                                                                                                                                                                                                                                                                                                                                                                                                                                                                                                                                                                                                                                                                                                                                                                                                                                                                                                                                                                                                                                                                                                                                                                                                                                                                                   | \$ 32.3 M  | \$ 44.0 M  |
|               | 150 parking                                                                                                                                                                                                                                                                                                                                                                                                                                                                                                                                                                                                                                                                                                                                                                                                                                                                                                                                                                                                                                                                                                                                                                                                                                                                                                                                                                                                                                                                                                                                                                                                                                                                                                                                                                                                                                                                                                                                                                                                                                                                                                                                                                                                                                                                                                                                                                                                                                                                                                                                                                                                                                                                                                                                                        | \$ 8.1 M   | \$ 11.1 M  |
| NOVA          | Included with City Hall                                                                                                                                                                                                                                                                                                                                                                                                                                                                                                                                                                                                                                                                                                                                                                                                                                                                                                                                                                                                                                                                                                                                                                                                                                                                                                                                                                                                                                                                                                                                                                                                                                                                                                                                                                                                                                                                                                                                                                                                                                                                                                                                                                                                                                                                                                                                                                                                                                                                                                                                                                                                                                                                                                                                            | \$ 7.7 M   | \$ 9.8 M   |
|               | 260 parking                                                                                                                                                                                                                                                                                                                                                                                                                                                                                                                                                                                                                                                                                                                                                                                                                                                                                                                                                                                                                                                                                                                                                                                                                                                                                                                                                                                                                                                                                                                                                                                                                                                                                                                                                                                                                                                                                                                                                                                                                                                                                                                                                                                                                                                                                                                                                                                                                                                                                                                                                                                                                                                                                                                                                        | \$ 5.2 M   | \$ 7.0 M   |
| Site          | Open Space, Playground                                                                                                                                                                                                                                                                                                                                                                                                                                                                                                                                                                                                                                                                                                                                                                                                                                                                                                                                                                                                                                                                                                                                                                                                                                                                                                                                                                                                                                                                                                                                                                                                                                                                                                                                                                                                                                                                                                                                                                                                                                                                                                                                                                                                                                                                                                                                                                                                                                                                                                                                                                                                                                                                                                                                             | \$ 6.4 M   | \$ 10.7 M  |
| TOTAL         |                                                                                                                                                                                                                                                                                                                                                                                                                                                                                                                                                                                                                                                                                                                                                                                                                                                                                                                                                                                                                                                                                                                                                                                                                                                                                                                                                                                                                                                                                                                                                                                                                                                                                                                                                                                                                                                                                                                                                                                                                                                                                                                                                                                                                                                                                                                                                                                                                                                                                                                                                                                                                                                                                                                                                                    | \$ 182.0 M | \$ 237.1 M |