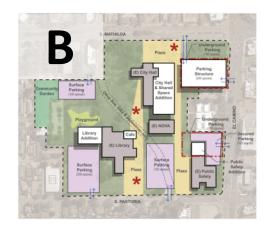

| B             | S. MYRLO<br>Rest<br>Rest<br>Rest<br>Rest<br>Rest<br>Rest<br>Rest<br>Rest<br>Rest<br>Rest<br>Rest<br>Rest<br>Rest<br>Rest<br>Rest<br>Rest<br>Rest<br>Rest<br>Rest<br>Rest<br>Rest<br>Rest<br>Rest<br>Rest<br>Rest<br>Rest<br>Rest<br>Rest<br>Rest<br>Rest<br>Rest<br>Rest<br>Rest<br>Rest<br>Rest<br>Rest<br>Rest<br>Rest<br>Rest<br>Rest<br>Rest<br>Rest<br>Rest<br>Rest<br>Rest<br>Rest<br>Rest<br>Rest<br>Rest<br>Rest<br>Rest<br>Rest<br>Rest<br>Rest<br>Rest<br>Rest<br>Rest<br>Rest<br>Rest<br>Rest<br>Rest<br>Rest<br>Rest<br>Rest<br>Rest<br>Rest<br>Rest<br>Rest<br>Rest<br>Rest<br>Rest<br>Rest<br>Rest<br>Rest<br>Rest<br>Rest<br>Rest<br>Rest<br>Rest<br>Rest<br>Rest<br>Rest<br>Rest<br>Rest<br>Rest<br>Rest<br>Rest<br>Rest<br>Rest<br>Rest<br>Rest<br>Rest<br>Rest<br>Rest<br>Rest<br>Rest<br>Rest<br>Rest<br>Rest<br>Rest<br>Rest<br>Rest<br>Rest<br>Rest<br>Rest<br>Rest<br>Rest<br>Rest<br>Rest<br>Rest<br>Rest<br>Rest<br>Rest<br>Rest<br>Rest<br>Rest<br>Rest<br>Rest<br>Rest<br>Rest<br>Rest<br>Rest<br>Rest<br>Rest<br>Rest<br>Rest<br>Rest<br>Rest<br>Rest<br>Rest<br>Rest<br>Rest<br>Rest<br>Rest<br>Rest<br>Rest<br>Rest<br>Rest<br>Rest<br>Rest<br>Rest<br>Rest<br>Rest<br>Rest<br>Rest<br>Rest<br>Rest<br>Rest<br>Rest<br>Rest<br>Rest<br>Rest<br>Rest<br>Rest<br>Rest<br>Rest<br>Rest<br>Rest<br>Rest<br>Rest<br>Rest<br>Rest<br>Rest<br>Rest<br>Rest<br>Rest<br>Rest<br>Rest<br>Rest<br>Rest<br>Rest<br>Rest<br>Rest<br>Rest<br>Rest<br>Rest<br>Rest<br>Rest<br>Rest<br>Rest<br>Rest<br>Rest<br>Rest<br>Rest<br>Rest<br>Rest<br>Rest<br>Rest<br>Rest<br>Rest<br>Rest<br>Rest<br>Rest<br>Rest<br>Rest<br>Rest<br>Rest<br>Rest<br>Rest<br>Rest<br>Rest<br>Rest<br>Rest<br>Rest<br>Rest<br>Rest<br>Rest<br>Rest<br>Rest<br>Rest<br>Rest<br>Rest<br>Rest<br>Rest<br>Rest<br>Rest<br>Rest<br>Rest<br>Rest<br>Rest<br>Rest<br>Rest<br>Rest<br>Rest<br>Rest<br>Rest<br>Rest<br>Rest<br>Rest<br>Rest<br>Rest<br>Rest<br>Rest<br>Rest<br>Rest<br>Rest<br>Rest<br>Rest<br>Rest<br>Rest<br>Rest<br>Rest<br>Rest<br>Rest<br>Rest<br>Rest<br>Rest<br>Rest<br>Rest<br>Rest<br>Rest<br>Rest<br>Rest<br>Rest<br>Rest<br>Rest<br>Rest<br>Rest<br>Rest<br>Rest<br>Rest<br>Rest<br>Rest<br>Rest<br>Rest<br>Rest<br>Rest<br>Rest<br>Rest<br>Rest<br>Rest<br>Rest<br>Rest<br>Rest<br>Rest<br>Rest<br>Rest<br>Rest<br>Rest<br>Rest<br>Rest<br>Rest<br>Rest<br>Rest<br>Rest<br>Rest<br>Rest<br>Rest<br>Rest<br>Rest<br>Rest<br>Rest<br>Rest<br>Rest<br>Rest<br>Rest<br>Rest<br>Rest<br>Rest<br>Rest<br>Rest<br>Rest<br>Rest<br>Rest<br>Rest<br>Rest<br>Rest<br>Rest<br>Rest<br>Rest<br>Rest<br>Rest<br>Rest<br>Rest<br>Rest<br>Rest<br>Rest<br>Rest<br>Rest<br>Rest<br>Rest<br>Rest<br>Rest<br>Rest<br>Rest<br>Rest<br>Rest<br>Rest<br>Rest<br>Rest<br>Rest<br>Rest<br>Rest<br>Rest<br>Rest<br>Rest<br>Rest<br>Rest<br>Rest<br>Re | Construc   | tion Cost  |
|---------------|----------------------------------------------------------------------------------------------------------------------------------------------------------------------------------------------------------------------------------------------------------------------------------------------------------------------------------------------------------------------------------------------------------------------------------------------------------------------------------------------------------------------------------------------------------------------------------------------------------------------------------------------------------------------------------------------------------------------------------------------------------------------------------------------------------------------------------------------------------------------------------------------------------------------------------------------------------------------------------------------------------------------------------------------------------------------------------------------------------------------------------------------------------------------------------------------------------------------------------------------------------------------------------------------------------------------------------------------------------------------------------------------------------------------------------------------------------------------------------------------------------------------------------------------------------------------------------------------------------------------------------------------------------------------------------------------------------------------------------------------------------------------------------------------------------------------------------------------------------------------------------------------------------------------------------------------------------------------------------------------------------------------------------------------------------------------------------------------------------------------------------------------------------------------------------------------------------------------------------------------------------------------------------------------------------------------------------------------------------------------------------------------------------------------------------------------------------------------------------------------------------------------------------------------------------------------------------------------------------------------------------------------------------------------------------------------------------------------------------------------------------------------------------------------------------------------------------------|------------|------------|
| Project       | Key Inclusions                                                                                                                                                                                                                                                                                                                                                                                                                                                                                                                                                                                                                                                                                                                                                                                                                                                                                                                                                                                                                                                                                                                                                                                                                                                                                                                                                                                                                                                                                                                                                                                                                                                                                                                                                                                                                                                                                                                                                                                                                                                                                                                                                                                                                                                                                                                                                                                                                                                                                                                                                                                                                                                                                                                                                                                                                         | Low        | High       |
| Library       | Renovation & Addition                                                                                                                                                                                                                                                                                                                                                                                                                                                                                                                                                                                                                                                                                                                                                                                                                                                                                                                                                                                                                                                                                                                                                                                                                                                                                                                                                                                                                                                                                                                                                                                                                                                                                                                                                                                                                                                                                                                                                                                                                                                                                                                                                                                                                                                                                                                                                                                                                                                                                                                                                                                                                                                                                                                                                                                                                  | \$ 50.1 M  | \$ 67.5 M  |
|               | 260 parking                                                                                                                                                                                                                                                                                                                                                                                                                                                                                                                                                                                                                                                                                                                                                                                                                                                                                                                                                                                                                                                                                                                                                                                                                                                                                                                                                                                                                                                                                                                                                                                                                                                                                                                                                                                                                                                                                                                                                                                                                                                                                                                                                                                                                                                                                                                                                                                                                                                                                                                                                                                                                                                                                                                                                                                                                            | \$ 1.2 M   | \$ 1.6 M   |
| City Hall     | Renovation & Addition                                                                                                                                                                                                                                                                                                                                                                                                                                                                                                                                                                                                                                                                                                                                                                                                                                                                                                                                                                                                                                                                                                                                                                                                                                                                                                                                                                                                                                                                                                                                                                                                                                                                                                                                                                                                                                                                                                                                                                                                                                                                                                                                                                                                                                                                                                                                                                                                                                                                                                                                                                                                                                                                                                                                                                                                                  | \$ 30.3 M  | \$ 40.6 M  |
|               | 320 parking                                                                                                                                                                                                                                                                                                                                                                                                                                                                                                                                                                                                                                                                                                                                                                                                                                                                                                                                                                                                                                                                                                                                                                                                                                                                                                                                                                                                                                                                                                                                                                                                                                                                                                                                                                                                                                                                                                                                                                                                                                                                                                                                                                                                                                                                                                                                                                                                                                                                                                                                                                                                                                                                                                                                                                                                                            | \$ 14.2 M  | \$ 20.6 M  |
| Public Safety | <b>Renovation &amp; Addition</b>                                                                                                                                                                                                                                                                                                                                                                                                                                                                                                                                                                                                                                                                                                                                                                                                                                                                                                                                                                                                                                                                                                                                                                                                                                                                                                                                                                                                                                                                                                                                                                                                                                                                                                                                                                                                                                                                                                                                                                                                                                                                                                                                                                                                                                                                                                                                                                                                                                                                                                                                                                                                                                                                                                                                                                                                       | \$ 32.1 M  | \$ 43.6 M  |
|               | 150 parking                                                                                                                                                                                                                                                                                                                                                                                                                                                                                                                                                                                                                                                                                                                                                                                                                                                                                                                                                                                                                                                                                                                                                                                                                                                                                                                                                                                                                                                                                                                                                                                                                                                                                                                                                                                                                                                                                                                                                                                                                                                                                                                                                                                                                                                                                                                                                                                                                                                                                                                                                                                                                                                                                                                                                                                                                            | \$ 8.1 M   | \$ 11.1 M  |
| NOVA          | Annex Renovation                                                                                                                                                                                                                                                                                                                                                                                                                                                                                                                                                                                                                                                                                                                                                                                                                                                                                                                                                                                                                                                                                                                                                                                                                                                                                                                                                                                                                                                                                                                                                                                                                                                                                                                                                                                                                                                                                                                                                                                                                                                                                                                                                                                                                                                                                                                                                                                                                                                                                                                                                                                                                                                                                                                                                                                                                       | \$ 7.8 M   | \$ 11.0 M  |
|               | 270 parking                                                                                                                                                                                                                                                                                                                                                                                                                                                                                                                                                                                                                                                                                                                                                                                                                                                                                                                                                                                                                                                                                                                                                                                                                                                                                                                                                                                                                                                                                                                                                                                                                                                                                                                                                                                                                                                                                                                                                                                                                                                                                                                                                                                                                                                                                                                                                                                                                                                                                                                                                                                                                                                                                                                                                                                                                            | \$ 4.8 M   | \$ 6.6 M   |
| Site          | Open Space, Playground                                                                                                                                                                                                                                                                                                                                                                                                                                                                                                                                                                                                                                                                                                                                                                                                                                                                                                                                                                                                                                                                                                                                                                                                                                                                                                                                                                                                                                                                                                                                                                                                                                                                                                                                                                                                                                                                                                                                                                                                                                                                                                                                                                                                                                                                                                                                                                                                                                                                                                                                                                                                                                                                                                                                                                                                                 | \$ 1.5 M   | \$ 2.4 M   |
| TOTAL         |                                                                                                                                                                                                                                                                                                                                                                                                                                                                                                                                                                                                                                                                                                                                                                                                                                                                                                                                                                                                                                                                                                                                                                                                                                                                                                                                                                                                                                                                                                                                                                                                                                                                                                                                                                                                                                                                                                                                                                                                                                                                                                                                                                                                                                                                                                                                                                                                                                                                                                                                                                                                                                                                                                                                                                                                                                        | \$ 150.1 M | \$ 205.1 M |