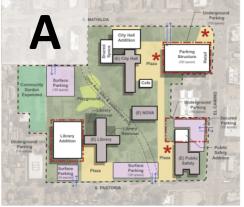

| A             | S.MATHLON<br>S.MATHLON<br>S.MATHLON<br>S.MATHLON<br>S.MATHLON<br>S.MATHLON<br>S.MATHLON<br>S.MATHLON<br>S.MATHLON<br>S.MATHLON<br>S.MATHLON<br>S.MATHLON<br>S.MATHLON<br>S.MATHLON<br>S.MATHLON<br>S.MATHLON<br>S.MATHLON<br>S.MATHLON<br>S.MATHLON<br>S.MATHLON<br>S.MATHLON<br>S.MATHLON<br>S.MATHLON<br>S.MATHLON<br>S.MATHLON<br>S.MATHLON<br>S.MATHLON<br>S.MATHLON<br>S.MATHLON<br>S.MATHLON<br>S.MATHLON<br>S.MATHLON<br>S.MATHLON<br>S.MATHLON<br>S.MATHLON<br>S.MATHLON<br>S.MATHLON<br>S.MATHLON<br>S.MATHLON<br>S.MATHLON<br>S.MATHLON<br>S.MATHLON<br>S.MATHLON<br>S.MATHLON<br>S.MATHLON<br>S.MATHLON<br>S.MATHLON<br>S.MATHLON<br>S.MATHLON<br>S.MATHLON<br>S.MATHLON<br>S.MATHLON<br>S.MATHLON<br>S.MATHLON<br>S.MATHLON<br>S.MATHLON<br>S.MATHLON<br>S.MATHLON<br>S.MATHLON<br>S.MATHLON<br>S.MATHLON<br>S.MATHLON<br>S.MATHLON<br>S.MATHLON<br>S.MATHLON<br>S.MATHLON<br>S.MATHLON<br>S.MATHLON<br>S.MATHLON<br>S.MATHLON<br>S.MATHLON<br>S.MATHLON<br>S.MATHLON<br>S.MATHLON<br>S.MATHLON<br>S.MATHLON<br>S.MATHLON<br>S.MATHLON<br>S.MATHLON<br>S.MATHLON<br>S.MATHLON<br>S.MATHLON<br>S.MATHLON<br>S.MATHLON<br>S.MATHLON<br>S.MATHLON<br>S.MATHLON<br>S.MATHLON<br>S.MATHLON<br>S.MATHLON<br>S.MATHLON<br>S.MATHLON<br>S.MATHLON<br>S.MATHLON<br>S.MATHLON<br>S.MATHLON<br>S.MATHLON<br>S.MATHLON<br>S.MATHLON<br>S.MATHLON<br>S.MATHLON<br>S.MATHLON<br>S.MATHLON<br>S.MATHLON<br>S.MATHLON<br>S.MATHLON<br>S.MATHLON<br>S.MATHLON<br>S.MATHLON<br>S.MATHLON<br>S.MATHLON<br>S.MATHLON<br>S.MATHLON<br>S.MATHLON<br>S.MATHLON<br>S.MATHLON<br>S.MATHLON<br>S.MATHLON<br>S.MATHLON<br>S.MATHLON<br>S.MATHLON<br>S.MATHLON<br>S.MATHLON<br>S.MATHLON<br>S.MATHLON<br>S.MATHLON<br>S.MATHLON<br>S.MATHLON<br>S.MATHLON<br>S.MATHLON<br>S.MATHLON<br>S.MATHLON<br>S.MATHLON<br>S.MATHLON<br>S.MATHLON<br>S.MATHLON<br>S.MATHLON<br>S.MATHLON<br>S.MATHLON<br>S.MATHLON<br>S.MATHLON<br>S.MATHLON<br>S.MATHLON<br>S.MATHLON<br>S.MATHLON<br>S.MATHLON<br>S.MATHLON<br>S.MATHLON<br>S.MATHLON<br>S.MATHLON<br>S.MATHLON<br>S.MATHLON<br>S.MATHLON<br>S.MATHLON<br>S.MATHLON<br>S.MATHLON<br>S.MATHLON<br>S.MATHLON<br>S.MATHLON<br>S.MATHLON<br>S.MATHLON<br>S.MATHLON<br>S.MATHLON<br>S.MATHLON<br>S.MATHLON<br>S.MATHLON<br>S.MATHLON<br>S.MATHLON<br>S.MATHLON<br>S.MATHLON<br>S.MATHLON<br>S.MATHLON<br>S.MATHLON<br>S.MATHLON<br>S.MATHLON<br>S.MATHLON<br>S.MATHLON<br>S.MATHLON<br>S.MATHLON<br>S.MATHLON<br>S.MATHLON<br>S.MATHLON<br>S.MATHLON<br>S.MATHLON<br>S.MATHLON<br>S.MATHLON | Construc   | tion Cost  |
|---------------|----------------------------------------------------------------------------------------------------------------------------------------------------------------------------------------------------------------------------------------------------------------------------------------------------------------------------------------------------------------------------------------------------------------------------------------------------------------------------------------------------------------------------------------------------------------------------------------------------------------------------------------------------------------------------------------------------------------------------------------------------------------------------------------------------------------------------------------------------------------------------------------------------------------------------------------------------------------------------------------------------------------------------------------------------------------------------------------------------------------------------------------------------------------------------------------------------------------------------------------------------------------------------------------------------------------------------------------------------------------------------------------------------------------------------------------------------------------------------------------------------------------------------------------------------------------------------------------------------------------------------------------------------------------------------------------------------------------------------------------------------------------------------------------------------------------------------------------------------------------------------------------------------------------------------------------------------------------------------------------------------------------------------------------------------------------------------------------------------------------------------------------------------------------------------------------------------------------------------------------------------------------------------------------------------------------------------------------------------------------------------------------------------------------------------------------------------------------------------------------------------------------|------------|------------|
| Project       | Key Inclusions                                                                                                                                                                                                                                                                                                                                                                                                                                                                                                                                                                                                                                                                                                                                                                                                                                                                                                                                                                                                                                                                                                                                                                                                                                                                                                                                                                                                                                                                                                                                                                                                                                                                                                                                                                                                                                                                                                                                                                                                                                                                                                                                                                                                                                                                                                                                                                                                                                                                                                 | Low        | High       |
| Library       | Renovation & Addition                                                                                                                                                                                                                                                                                                                                                                                                                                                                                                                                                                                                                                                                                                                                                                                                                                                                                                                                                                                                                                                                                                                                                                                                                                                                                                                                                                                                                                                                                                                                                                                                                                                                                                                                                                                                                                                                                                                                                                                                                                                                                                                                                                                                                                                                                                                                                                                                                                                                                          | \$ 53.1 M  | \$ 69.0 M  |
|               | 260 parking                                                                                                                                                                                                                                                                                                                                                                                                                                                                                                                                                                                                                                                                                                                                                                                                                                                                                                                                                                                                                                                                                                                                                                                                                                                                                                                                                                                                                                                                                                                                                                                                                                                                                                                                                                                                                                                                                                                                                                                                                                                                                                                                                                                                                                                                                                                                                                                                                                                                                                    | \$ 8.6 M   | \$ 11.8 M  |
| City Hall     | Renovation & Addition                                                                                                                                                                                                                                                                                                                                                                                                                                                                                                                                                                                                                                                                                                                                                                                                                                                                                                                                                                                                                                                                                                                                                                                                                                                                                                                                                                                                                                                                                                                                                                                                                                                                                                                                                                                                                                                                                                                                                                                                                                                                                                                                                                                                                                                                                                                                                                                                                                                                                          | \$ 30.2 M  | \$ 40.5 M  |
|               | 320 parking                                                                                                                                                                                                                                                                                                                                                                                                                                                                                                                                                                                                                                                                                                                                                                                                                                                                                                                                                                                                                                                                                                                                                                                                                                                                                                                                                                                                                                                                                                                                                                                                                                                                                                                                                                                                                                                                                                                                                                                                                                                                                                                                                                                                                                                                                                                                                                                                                                                                                                    | \$ 14.5 M  | \$ 20.9 M  |
| Public Safety | Renovation & Addition                                                                                                                                                                                                                                                                                                                                                                                                                                                                                                                                                                                                                                                                                                                                                                                                                                                                                                                                                                                                                                                                                                                                                                                                                                                                                                                                                                                                                                                                                                                                                                                                                                                                                                                                                                                                                                                                                                                                                                                                                                                                                                                                                                                                                                                                                                                                                                                                                                                                                          | \$ 32.4 M  | \$ 44.1 M  |
|               | 150 parking                                                                                                                                                                                                                                                                                                                                                                                                                                                                                                                                                                                                                                                                                                                                                                                                                                                                                                                                                                                                                                                                                                                                                                                                                                                                                                                                                                                                                                                                                                                                                                                                                                                                                                                                                                                                                                                                                                                                                                                                                                                                                                                                                                                                                                                                                                                                                                                                                                                                                                    | \$ 8.1 M   | \$ 11.1 M  |
| NOVA          | Annex Renovation                                                                                                                                                                                                                                                                                                                                                                                                                                                                                                                                                                                                                                                                                                                                                                                                                                                                                                                                                                                                                                                                                                                                                                                                                                                                                                                                                                                                                                                                                                                                                                                                                                                                                                                                                                                                                                                                                                                                                                                                                                                                                                                                                                                                                                                                                                                                                                                                                                                                                               | \$ 8.0 M   | \$ 11.3 M  |
|               | 270 parking                                                                                                                                                                                                                                                                                                                                                                                                                                                                                                                                                                                                                                                                                                                                                                                                                                                                                                                                                                                                                                                                                                                                                                                                                                                                                                                                                                                                                                                                                                                                                                                                                                                                                                                                                                                                                                                                                                                                                                                                                                                                                                                                                                                                                                                                                                                                                                                                                                                                                                    | \$ 6.3 M   | \$ 9.1 M   |
| Site          | Open Space, Playground                                                                                                                                                                                                                                                                                                                                                                                                                                                                                                                                                                                                                                                                                                                                                                                                                                                                                                                                                                                                                                                                                                                                                                                                                                                                                                                                                                                                                                                                                                                                                                                                                                                                                                                                                                                                                                                                                                                                                                                                                                                                                                                                                                                                                                                                                                                                                                                                                                                                                         | \$ 2.6 M   | \$ 4.4 M   |
| TOTAL         |                                                                                                                                                                                                                                                                                                                                                                                                                                                                                                                                                                                                                                                                                                                                                                                                                                                                                                                                                                                                                                                                                                                                                                                                                                                                                                                                                                                                                                                                                                                                                                                                                                                                                                                                                                                                                                                                                                                                                                                                                                                                                                                                                                                                                                                                                                                                                                                                                                                                                                                | \$ 163.9 M | \$ 222.1 M |