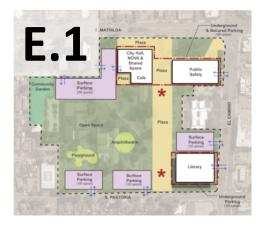

| <b>E.1</b>    | Partitica<br>Biscret Partitica<br>Community Biscret<br>Control | Construc   | tion Cost  |
|---------------|-------------------------------------------------------------------------------------------------------------------------------------------------------------------------------------------------------------------------------------------------------------------------------------------------------------------------------------------------------------------------------------------------------------------------------------------------------------------------------------------------------------------------------------------------------------------------------------------------------------------------------------------------------------------------------------------------------------------------------------------------------------------------------------------------------------------------------------------------------------------------------------------------------------------------------------------------------------------------------------------------------------------------------------------------------------------------------------------------------------------------------------------------------------------------------------------------------------------------------------------------------------------------------------------------------------------------------------------------------------------------------------------------------------------------------------------------------------------------------------------------------------------------------------------------------------------------------------------------------------------------------------------------------------------------------------------------------------------------------------------------------------------------------------------------------------------------------------------------------------------------------------------------------------------------------------------------------------------------------------------------------------------------------------------------------------------------------------------------------------------------------------------------------------------------------------------------------------------------------------------------------------------------------------------------------------------------------------------------------------------------------|------------|------------|
| Project       | Key Inclusions                                                                                                                                                                                                                                                                                                                                                                                                                                                                                                                                                                                                                                                                                                                                                                                                                                                                                                                                                                                                                                                                                                                                                                                                                                                                                                                                                                                                                                                                                                                                                                                                                                                                                                                                                                                                                                                                                                                                                                                                                                                                                                                                                                                                                                                                                                                                                                | Low        | High       |
| Library       | New Library                                                                                                                                                                                                                                                                                                                                                                                                                                                                                                                                                                                                                                                                                                                                                                                                                                                                                                                                                                                                                                                                                                                                                                                                                                                                                                                                                                                                                                                                                                                                                                                                                                                                                                                                                                                                                                                                                                                                                                                                                                                                                                                                                                                                                                                                                                                                                                   | \$ 54.9 M  | \$ 68.5 M  |
|               | 250 parking                                                                                                                                                                                                                                                                                                                                                                                                                                                                                                                                                                                                                                                                                                                                                                                                                                                                                                                                                                                                                                                                                                                                                                                                                                                                                                                                                                                                                                                                                                                                                                                                                                                                                                                                                                                                                                                                                                                                                                                                                                                                                                                                                                                                                                                                                                                                                                   | \$ 8.6 M   | \$ 11.7 M  |
| City Hall     | New City Hall                                                                                                                                                                                                                                                                                                                                                                                                                                                                                                                                                                                                                                                                                                                                                                                                                                                                                                                                                                                                                                                                                                                                                                                                                                                                                                                                                                                                                                                                                                                                                                                                                                                                                                                                                                                                                                                                                                                                                                                                                                                                                                                                                                                                                                                                                                                                                                 | \$ 38.5 M  | \$ 47.0 M  |
|               | 320 parking                                                                                                                                                                                                                                                                                                                                                                                                                                                                                                                                                                                                                                                                                                                                                                                                                                                                                                                                                                                                                                                                                                                                                                                                                                                                                                                                                                                                                                                                                                                                                                                                                                                                                                                                                                                                                                                                                                                                                                                                                                                                                                                                                                                                                                                                                                                                                                   | \$ 6.5 M   | \$ 8.7 M   |
| Public Safety | New Public Safety                                                                                                                                                                                                                                                                                                                                                                                                                                                                                                                                                                                                                                                                                                                                                                                                                                                                                                                                                                                                                                                                                                                                                                                                                                                                                                                                                                                                                                                                                                                                                                                                                                                                                                                                                                                                                                                                                                                                                                                                                                                                                                                                                                                                                                                                                                                                                             | \$ 44.3 M  | \$ 55.7 M  |
|               | 170 parking                                                                                                                                                                                                                                                                                                                                                                                                                                                                                                                                                                                                                                                                                                                                                                                                                                                                                                                                                                                                                                                                                                                                                                                                                                                                                                                                                                                                                                                                                                                                                                                                                                                                                                                                                                                                                                                                                                                                                                                                                                                                                                                                                                                                                                                                                                                                                                   | \$ 8.2 M   | \$ 11.2 M  |
| NOVA          | Included with City Hall                                                                                                                                                                                                                                                                                                                                                                                                                                                                                                                                                                                                                                                                                                                                                                                                                                                                                                                                                                                                                                                                                                                                                                                                                                                                                                                                                                                                                                                                                                                                                                                                                                                                                                                                                                                                                                                                                                                                                                                                                                                                                                                                                                                                                                                                                                                                                       | \$ 7.8 M   | \$ 9.9 M   |
|               | 260 parking                                                                                                                                                                                                                                                                                                                                                                                                                                                                                                                                                                                                                                                                                                                                                                                                                                                                                                                                                                                                                                                                                                                                                                                                                                                                                                                                                                                                                                                                                                                                                                                                                                                                                                                                                                                                                                                                                                                                                                                                                                                                                                                                                                                                                                                                                                                                                                   | \$ 3.7 M   | \$ 5.0 M   |
| Site          | Open Space, Playground                                                                                                                                                                                                                                                                                                                                                                                                                                                                                                                                                                                                                                                                                                                                                                                                                                                                                                                                                                                                                                                                                                                                                                                                                                                                                                                                                                                                                                                                                                                                                                                                                                                                                                                                                                                                                                                                                                                                                                                                                                                                                                                                                                                                                                                                                                                                                        | \$ 5.1 M   | \$ 8.5 M   |
| TOTAL         |                                                                                                                                                                                                                                                                                                                                                                                                                                                                                                                                                                                                                                                                                                                                                                                                                                                                                                                                                                                                                                                                                                                                                                                                                                                                                                                                                                                                                                                                                                                                                                                                                                                                                                                                                                                                                                                                                                                                                                                                                                                                                                                                                                                                                                                                                                                                                                               | \$ 177.6 M | \$ 226.2 M |