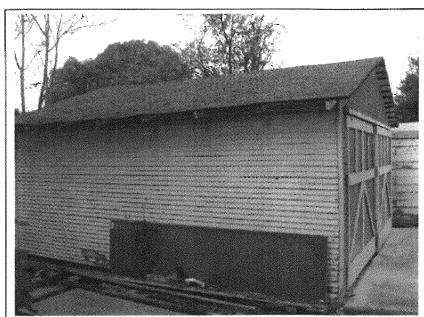

- a visual description of the structures including general appearance, condition, and architectural style
- exterior photography of the structure to generate description
- documentation of property ownership history
- State Historic Resources Evaluation forms (DPR) 523 for the structure

The proposed project calls for the demolition of the existing garage and replacement with a garage in a matching style on the same footprint (maintaining the feeling of the original streetscape) as well as an addition to the rear of the home. These proposed changes do not