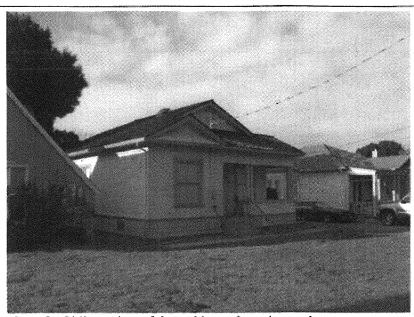

- a visual description of the structures including general appearance, condition, and architectural style
- exterior photography of the structure to generate description
- documentation of property ownership history
- State Historic Resources Evaluation forms (DPR) 523 for the structure

As a result of this investigation, it was determined that the property at 175 North Sunnyvale Avenue is not currently listed in the California Register of Historic Resources (CRHR) or the National Register of Historic Places (NRHP). Based upon the results of this investigation, it was determined that the property at does not appear to be eligible for listing in either of these registers. The structure is located within an historic resource on the City of Sunnyvale Heritage Resource Inventory. Although the structure does not appear to be individually eligible for listing in this register, the structure is chronologically and stylistically compatible with the historic elements of this resource, and should be viewed as contributing to the historic character of the block as a whole.

The proposed project calls for the demolition of the existing garage and replacement with a garage in a matching style on the same footprint (maintaining the feeling of the original streetscape) as well as an addition to the rear of the home. These proposed changes do not