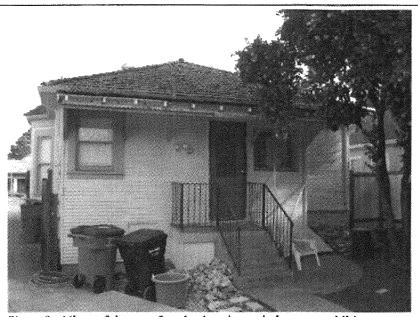

- a visual description of the structures including general appearance, condition, and architectural style
- exterior photography of the structure to generate description
- documentation of property ownership history
- State Historic Resources Evaluation forms (DPR) 523 for the structure

As a result of this investigation, it was determined that the property at 175 North Sunnyvale Avenue is not currently listed in the California Register of Historic Resources (CRHR) or the National Register of Historic Places (NRHP). Based upon the results of this investigation, it was determined that the property at does not appear to be eligible for listing in either of these registers. The structure is located within an historic resource on the City of Sunnyvale Heritage Resource Inventory. Although the structure does not appear to be individually eligible for listing in this register, the structure is chronologically and stylistically compatible with the historic elements of this resource, and should be viewed as contributing to the historic character of the block as a whole.