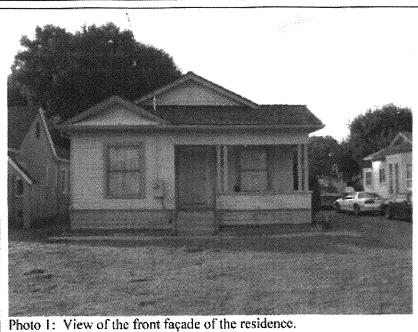

- a visual description of the structures including general appearance, condition, and architectural style
- exterior photography of the structure to generate description
- documentation of property ownership history
- State Historic Resources Evaluation forms (DPR) 523 for the structure

As a result of this investigation, it was determined that the property at 175 North Sunnyvale Avenue is not currently listed in the California Register of Historic Resources (CRHR) or the National Register of Historic Places (NRHP). Based upon the results of this investigation, it was determined that the property at does not appear to be eligible for listing in either of these registers. The structure is located within an historic resource on the City of Sunnyvale Heritage Resource Inventory. Although the structure does not appear to be individually eligible for listing in this register, the structure is chronologically and stylistically compatible with the historic elements of this resource, and should be viewed as contributing to the historic character of the block as a whole.