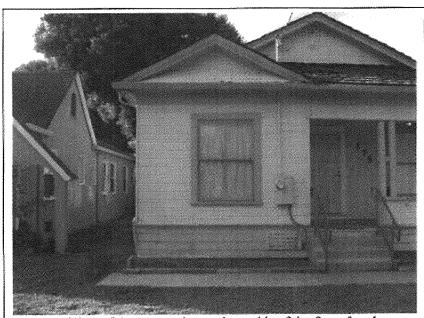

- a visual description of the structures including general appearance, condition, and architectural style
- exterior photography of the structure to generate description
- documentation of property ownership history
- State Historic Resources Evaluation forms (DPR) 523 for the structure

As a result of this investigation, it was determined that the property at 175 North Sunnyvale Avenue is not currently listed in the California Register of Historic Resources (CRHR) or the National Register of Historic Places (NRHP). Based upon the results of this investigation, it was determined that the property at does not appear to be eligible for listing in either of these registers. The structure is located within an historic resource on the City of Sunnyvale Heritage Resource Inventory. Although the structure does not appear to be individually eligible for listing in this register, the structure is chronologically and stylistically compatible with the historic elements of this resource, and should be viewed as contributing to the historic character of the block as a whole.

The proposed project calls for the demolition of the existing garage and replacement with a garage in a matching style on the same footprint (maintaining the feeling of the original streetscape) as well as an addition to the rear of the home. These proposed changes do not