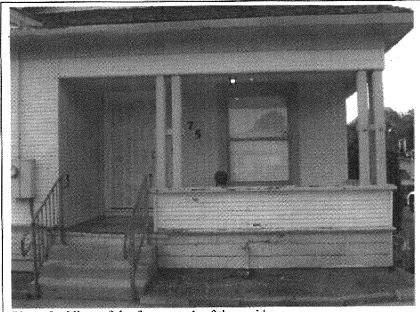

- a visual description of the structures including general appearance, condition, and architectural style
- exterior photography of the structure to generate description
- documentation of property ownership history
- State Historic Resources Evaluation forms (DPR) 523 for the structure

As a result of this investigation, it was determined that the property at 175 North Sunnyvale Avenue is not currently listed in the California Register of Historic Resources (CRHR) or the National Register of Historic Places (NRHP). Based upon the results of this investigation, it was determined that the property at does not appear to be eligible for listing in either of these registers. The structure is located within an historic resource on the City of Sunnyvale Heritage Resource Inventory. Although the structure does not appear to be individually eligible for listing in this register, the structure is chronologically and stylistically compatible with the historic elements of this resource, and should be viewed as contributing to the historic character of the block as a whole.