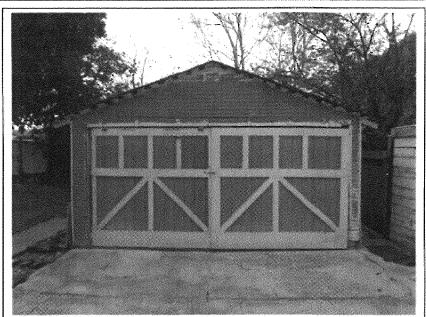

The proposed project calls for the demolition of the existing garage and replacement with a garage in a matching style on the same footprint (maintaining the feeling of the original streetscape) as well as an addition to the rear of the home. These proposed changes do not