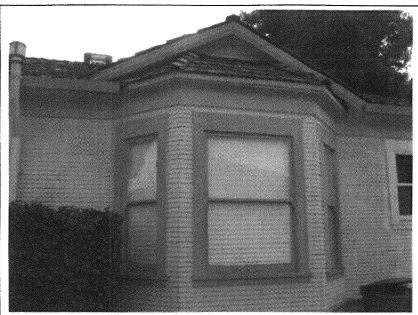

- a visual description of the structures including general appearance, condition, and architectural style
- exterior photography of the structure to generate description
- documentation of property ownership history
- State Historic Resources Evaluation forms (DPR) 523 for the structure

As a result of this investigation, it was determined that the property at 175 North Sunnyvale Avenue is not currently listed in the California Register of Historic Resources (CRHR) or the National Register of Historic Places (NRHP). Based upon the results of this investigation, it was determined that the property at does not appear to be eligible for listing in either of these registers. The structure is located within an historic resource on the City of Sunnyvale Heritage Resource Inventory. Although the structure does not appear to be individually eligible for listing in this register, the structure is chronologically and stylistically compatible with the historic elements of this resource, and should be viewed as contributing to the historic character of the block as a whole.