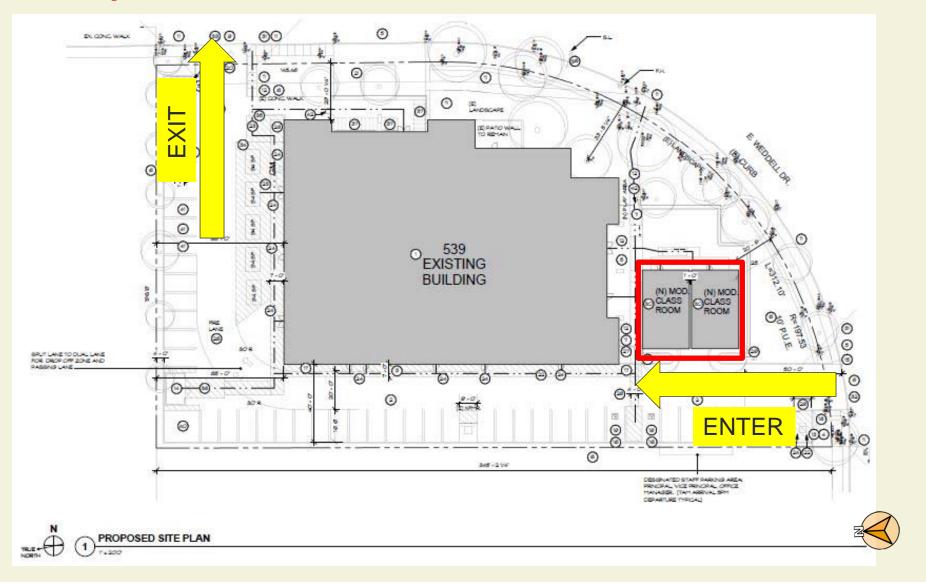

Seas Park
  - Hetch Hetchy ROW
- Council: Land use designations:
  - Consider School/PF or Commercial/C-1

### Review of GPA and RZ- Weddell Properties

- Environmental Review
- No impact for School and P-F
- Potential GHG impact for Commercial and C-1
- Uses consistent with School and PF

# Summit Public Schools

- 2015: Use Permit Application
- Owner: Sunnyvale International Church

1<sup>st</sup> Year

- 400 students (6<sup>th</sup> 9<sup>th</sup> grade)
- 18 employees
- Subsequent Years
  - 300 students (6<sup>th</sup> 8<sup>th</sup> grade)
  - 15 employees
- 8:00 am to 3:00 pm

## **Summit Public Schools**

- Mitigated Negative Declaration prepared
- No significant environmental impacts
- Traffic mitigations
- Noise study
- Air quality study

## **Proposed Summit School Site Plan**



## **Physical Education Area First Year**



#### **Physical Education Area Second Year**



### **Planning Commission Recommendation**

Adopt Negative Declaration

#### General Plan Amendment

- Seven Seas Park: ITR/MDR to Park
- Hetch Hetchy ROW: No change (keep Industrial)
- Weddell: Environmental Analysis for Neigh. Commercial

#### Rezoning

- Seven Seas Park: MS/ITR/R3/PD to PF
- Hetch Hetchy ROW: No change (keep MS)
- Weddell: Environmental Analysis for C-1
- Use Permit

#### Denial

## Staff Recommendation- Land use

- Adopt Negative Declaration
- General Plan Amendment
  - Seven Seas: ITR to Park
  - Hetch Hetchy: No Change
  - Weddell Ave.: Industrial to School
- Rezoning
  - Seven Seas: ITR to PF
  - Hetch Hetchy: No Change
  - E. Weddell Ave.: MS/POA to PF

### **Staff Recomm