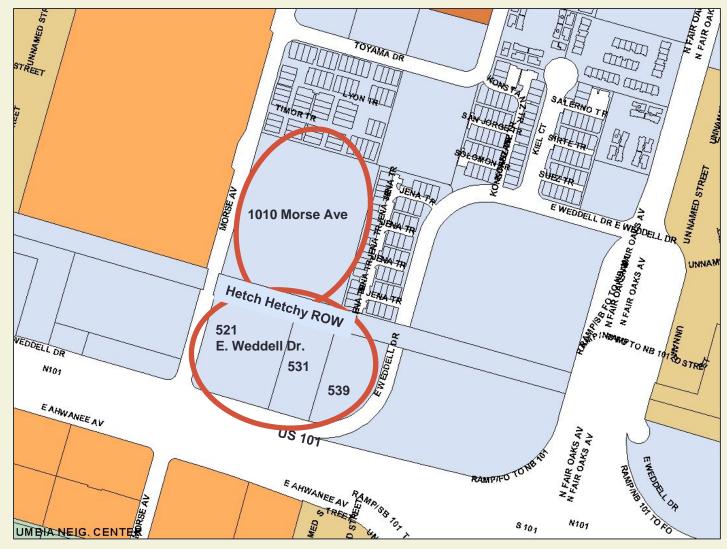

#### Site Area

 Seven Seas Park
 Hetch Hetchy
 Weddell site

## **General Plan Amendment**

- Weddell properties:
  - Industrial to
    School
- ★ Seven Seas Park:
  - ITR/Med-High Density to **Park**
- ★ Hetch Hetchy ROW:
  - Industrial to Park

## Rezoning

★ Weddell properties: MS-POA to **PF** 

★ Seven Seas Park: MS-ITR-R3-PD to PF

★ Hetch Hetchy ROW No change

## 2014 General Plan Initiation

- Sunnyvale International Church
- Goal: To consider child care
- Council: Expanded area
  - 3 properties on E. Weddell Dr.
  - Seven Seas Park
  - Hetch Hetchy ROW
- Council: Land use designations:
  - Consider School/PF or Commercial/C-1