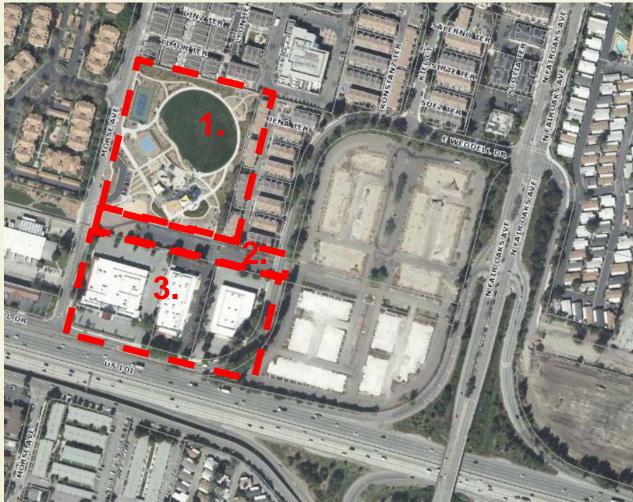

#### **Site Area**





#### Site Area



 Seven Seas Park
 Hetch Hetchy
 Weddell site

## **General Plan Amendment**



- Weddell properties:
  - Industrial to
    School
- ★ Seven Seas Park:
  - ITR/Med-High Density to **Park**
- ★ Hetch Hetchy ROW:
  - Industrial to Park

## Rezoning



★ Weddell properties: MS-POA to **PF** 

★ Seven Seas Park: MS-ITR-R3-PD to PF

★ Hetch Hetchy ROW No change



## 2014 General Plan Initiation

- Sunnyvale International Church
- Goal: To consider child care
- Council: Expanded area
  - 3 properties on E. Weddell Dr.
  - Seven Seas Park
  - Hetch Hetchy ROW
- Council: Land use designations:
  - Consider School/PF or Commercial/C-1

### Review of GPA and RZ- Weddell Properties

- Environmental Review
- No impact for School and P-F
- Potential GHG impact for Commercial and C-1
- Uses consistent