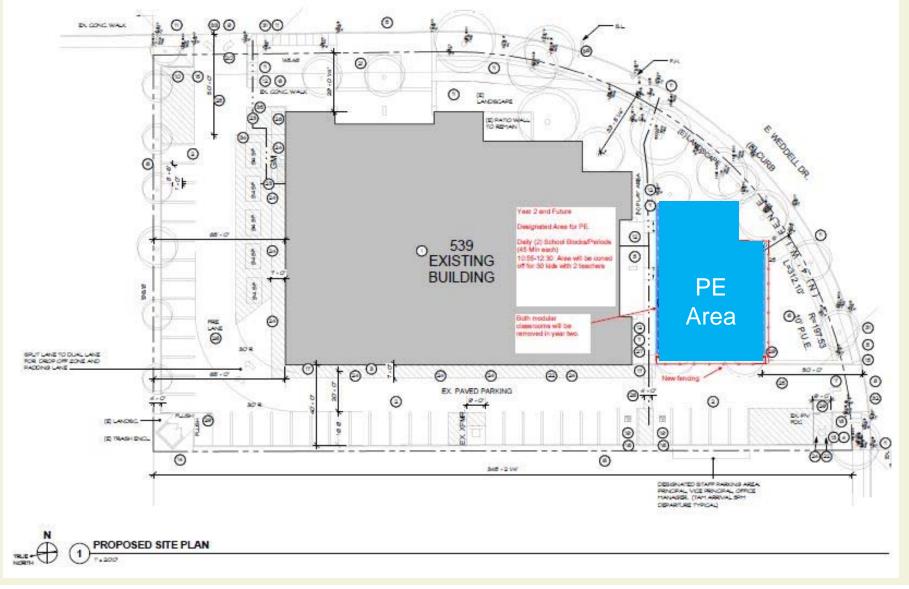

ommercial/C-1

### Review of GPA and RZ- Weddell Properties

- Environmental Review
- No impact for School and P-F
- Potential GHG impact for Commercial and C-1
- Uses consistent with School and PF

# Summit Public Schools

- 2015: Use Permit Application
- Owner: Sunnyvale International Church

1<sup>st</sup> Year

- 400 students (6<sup>th</sup> 9<sup>th</sup> grade)
- 18 employees
- Subsequent Years
  - 300 students (6<sup>th</sup> 8<sup>th</sup> grade)
  - 15 employees
- 8:00 am to 3:00 pm

## **Summit Public Schools**

- Mitigated Negative Declaration prepared
- No significant environmental impacts
- Traffic mitigations
- Noise study
- Air quality study

## **Proposed Summit School Site Plan**



## **Physical Education Area First Year**



#### **Physical Education Area Second Year**



### **Planning Commission Recommendation**

Adopt Negative Declaration

#### General Plan Amendment

- Seven Seas Park: ITR/MDR to Park
- Hetch Hetchy ROW: No change (keep Industrial)
- Weddell: Environmental Analysis for Neigh. Commercial

#### Rezoning

- Seven Seas Park: MS/ITR/R3/PD to PF
- Hetch Hetchy ROW: No change (keep MS)
- Weddell: Environmental Analysis for C-1
- Use Permit

#### Denial

## Staff Recommendation- Land use

- Adopt Negative Declaration
- General Plan Amendment
  - Seven Seas: ITR to Park
  - Hetch Hetchy: No Change
  - Weddell Ave.: Industrial to School
- Rezoning
  - Seven Seas: ITR to PF
  - Hetch Hetchy: No Change
  - E. Weddell Ave.: MS/POA to PF

### **Staff Recommendation- School**

- Adopt Negative Declaration
- Use Permit
  - Approve with Conditions