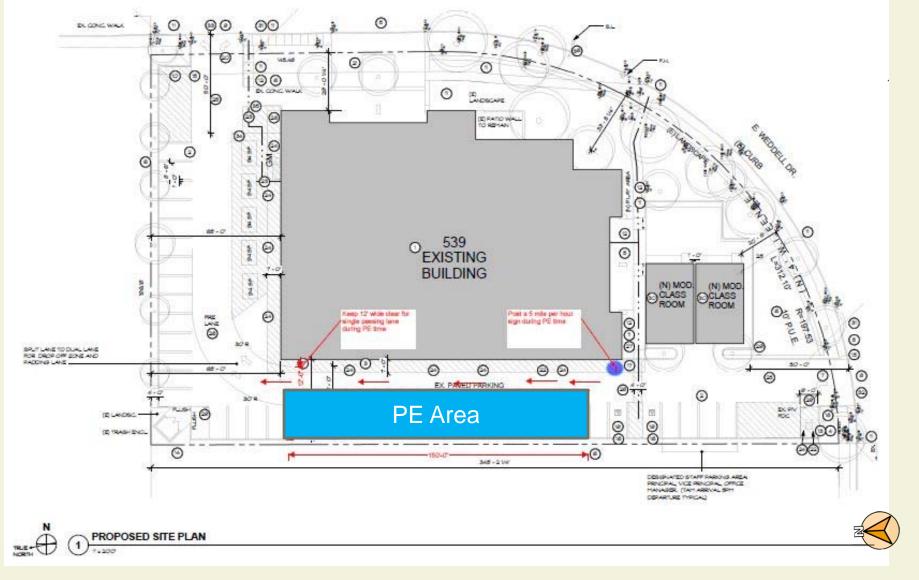

nd use designations:
  - Consider School/PF or Commercial/C-1

### Review of GPA and RZ- Weddell Properties

- Environmental Review
- No impact for School and P-F
- Potential GHG impact for Commercial and C-1
- Uses consistent with School and PF

# Summit Public Schools

- 2015: Use Permit Application
- Owner: Sunnyvale International Church

1<sup>st</sup> Year

- 400 students (6<sup>th</sup> 9<sup>th</sup> grade)
- 18 employees
- Subsequent Years
  - 300 students (6<sup>th</sup> 8<sup>th</sup> grade)
  - 15 employees
- 8:00 am to 3:00 pm

## **Summit Public Schools**

- Mitigated Negative Declaration prepared
- No significant environmental impacts
- Traffic mitigations
- Noise study
- Air quality study

## **Proposed Summit School Site Plan**



## **Physical Education Area First Year**



#### **Physical Education Area Second Year**



### **Planning Commission Recommendation**

Adopt Negative Declaration

#### General Plan Amendment

- Seven Seas Park: ITR/MDR to Park
- Hetch Hetchy ROW: No change (keep Industrial)
- Weddell: Environmental Analysis for Neigh. Commercial

#### Rezoning

- Seven Seas Park: MS/ITR/R3/PD to PF
- Hetch Hetchy ROW: No change (keep MS)
- Weddell: Environmental Analysis for C-1
- Use Permit

#### Denial

## Staff Recommendation- Land use

- Adopt Negative Declaration
- General Plan Amendment
  - Seven Seas: ITR to Park
  - Hetch Hetchy: No Change
  - Weddell Ave.: Industrial to School
- Rezoning
  - Seven Seas: ITR to PF
  - Hetch Hetchy: No Change
  - E. Weddell Ave.: MS/POA to PF

### **Staff Recommendation- School**

- Adopt Negative Declarat