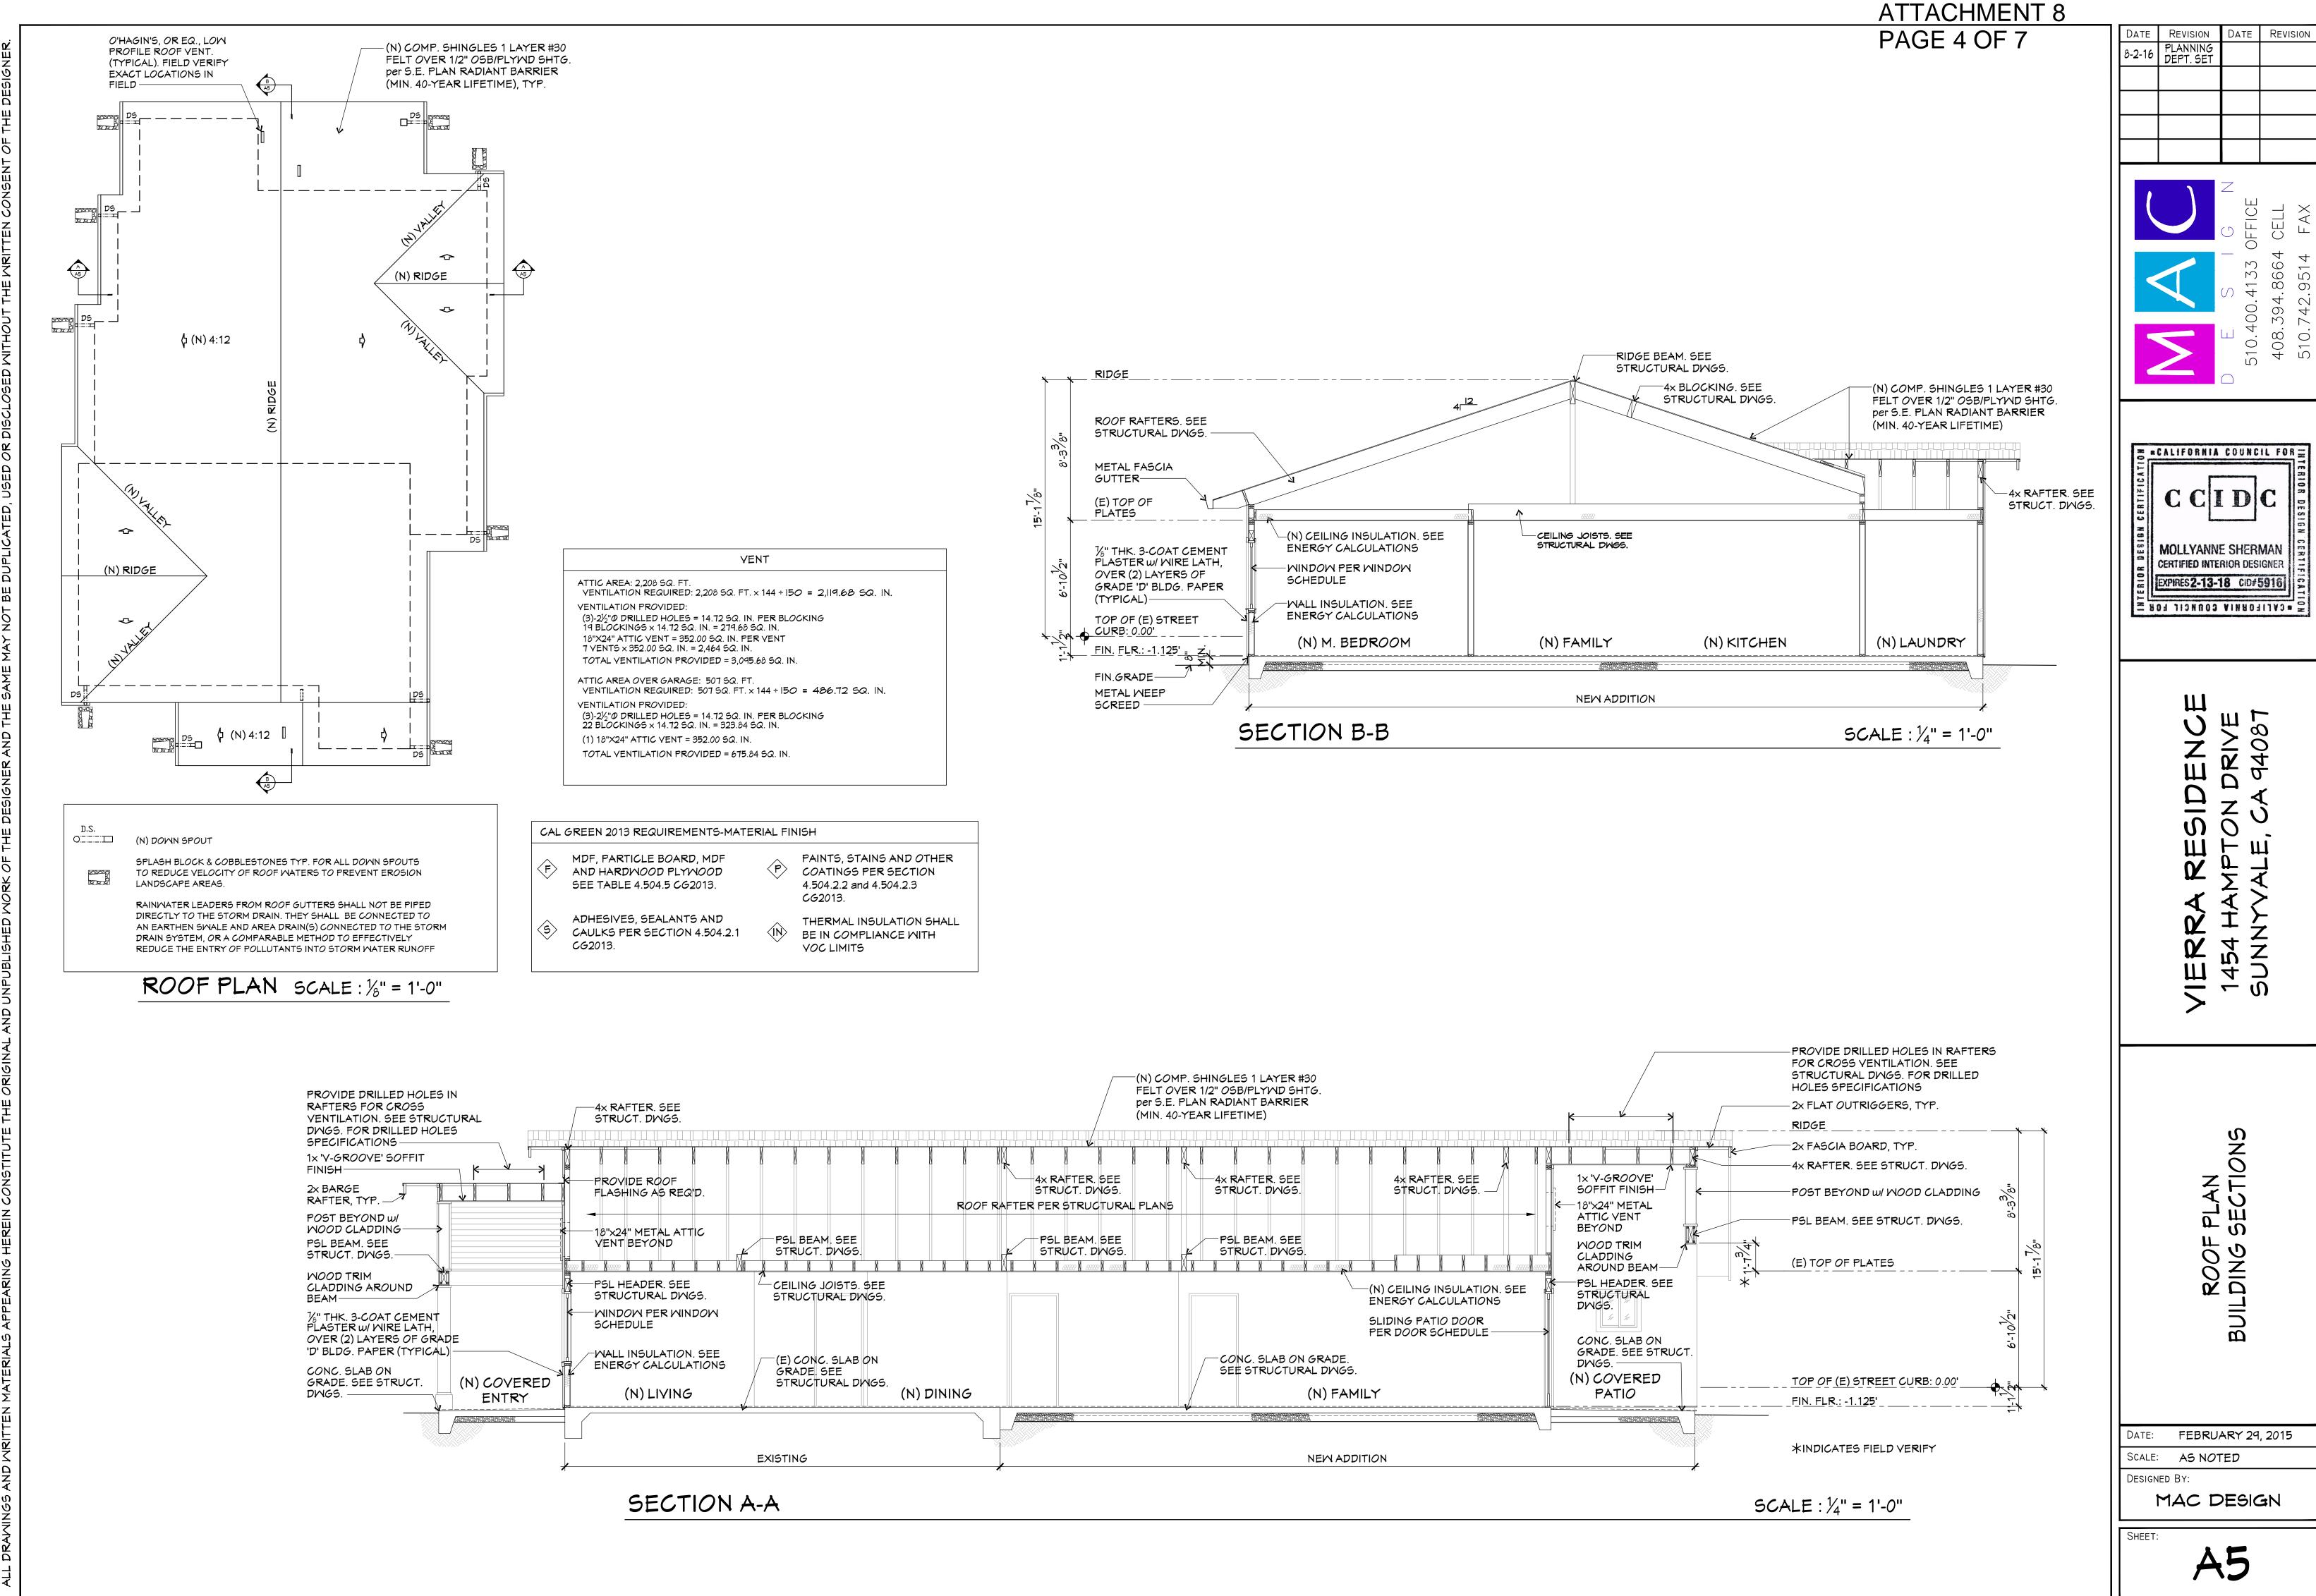

PAGE 5 OF 7

## -(2) 18"×24" METAL LOUVER ATTIC VENT -POST W/ MOOD TRIM – (N) COMP. SHINGLES1 LAYER #30 FELT OVER 1/2" OSB/PLYMD SHTG. CLADDING per S.E. PLAN RADIANT BARRIER (MIN. 40-YEAR LIFETIME), TYP. RIDGE \_\_\_\_ OPEN (E) TOP OF PLATES (E) TOP OF PLATES DECORATIVE WOOD CLAD COLUMN & BEAM TOP OF (E) STREET TOP OF (E) STREET CURB: 0.00' FIN. FLR.: -1.125' CURB: 0.00' FIN. FLR.: -1.125' NEW ADDITION REAR ELEVATION SCALE : 1/4" = 1'-0"

## EXTERIOR ELEVATION AND SITE NOTES

- 1. EXTERIOR WALL: STUCCO 0/ 2 LAYERS TYPE D' PAPER 0/ PLYWOOD SHEATHING
- (COLOR TO MATCH EXISTING)
- 2. ROOFING: COMPOSITION SHINGLE, (COLOR TO MATCH EXISTING) 3. WINDOWS: MILGARD VINYL DUAL PANE WHITE (SEE SCHEDULE)
- 4. WINDOW TRIM: STUCCO FOAM 2X (COLOR TO MATCH EXISTING)
  5. GUTTER: ALUMINUM FASCIA (COLOR TO MATCH EXISTING)
- 6. FASCIA BOARD: PAINTED (COLOR TO MATCH EXISTING)
- 7. WALL TO ROOF FLASHING: GALY. METAL PAINTED TO MATCH EXISTING