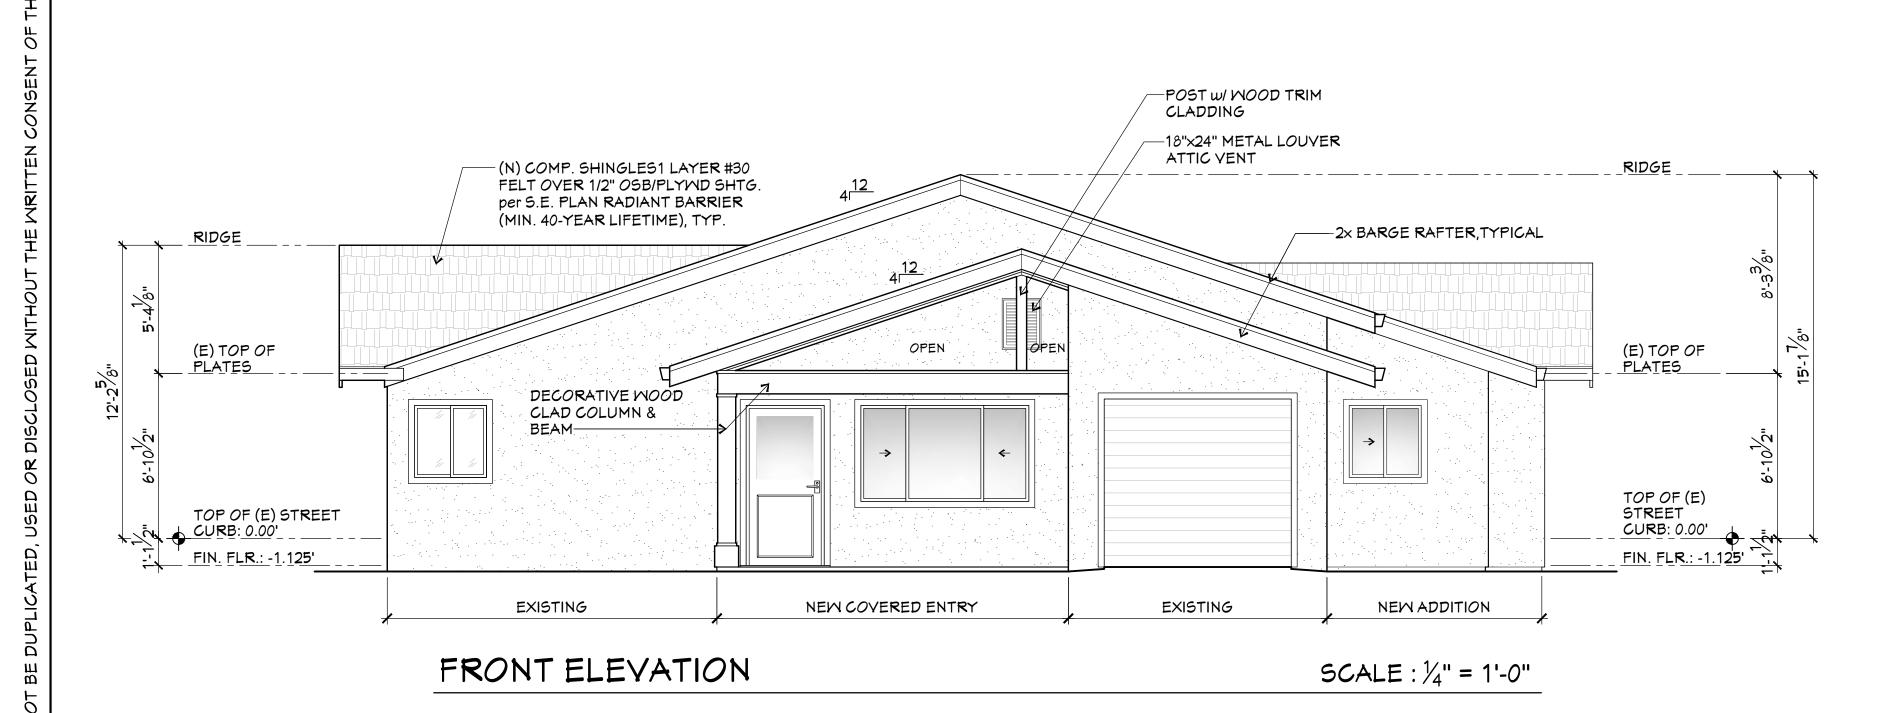

## EXTERIOR ELEVATION AND SITE NOTES

- 1. EXTERIOR WALL: STUCCO 0/ 2 LAYERS TYPE D' PAPER 0/ PLYWOOD SHEATHING
- (COLOR TO MATCH EXISTING)
- 2. ROOFING: COMPOSITION SHINGLE, (COLOR TO MATCH EXISTING) 3. WINDOWS: MILGARD VINYL DUAL PANE WHITE (SEE SCHEDULE)
- 4. WINDOW TRIM: STUCCO FOAM 2X (COLOR TO MATCH EXISTING)
  5. GUTTER: ALUMINUM FASCIA (COLOR TO MATCH EXISTING)
- 6. FASCIA BOARD: PAINTED (COLOR TO MATCH EXISTING)
- 7. WALL TO ROOF FLASHING: GALY. METAL PAINTED TO MATCH EXISTING

DATE REVISION

DATE REVISION

8-2-16 PLANNING DEPT. SET

EXTERIOR

DATE: **FEBRUARY 29, 2015** SCALE: AS NOTED

DESIGNED BY: MAC DESIGN