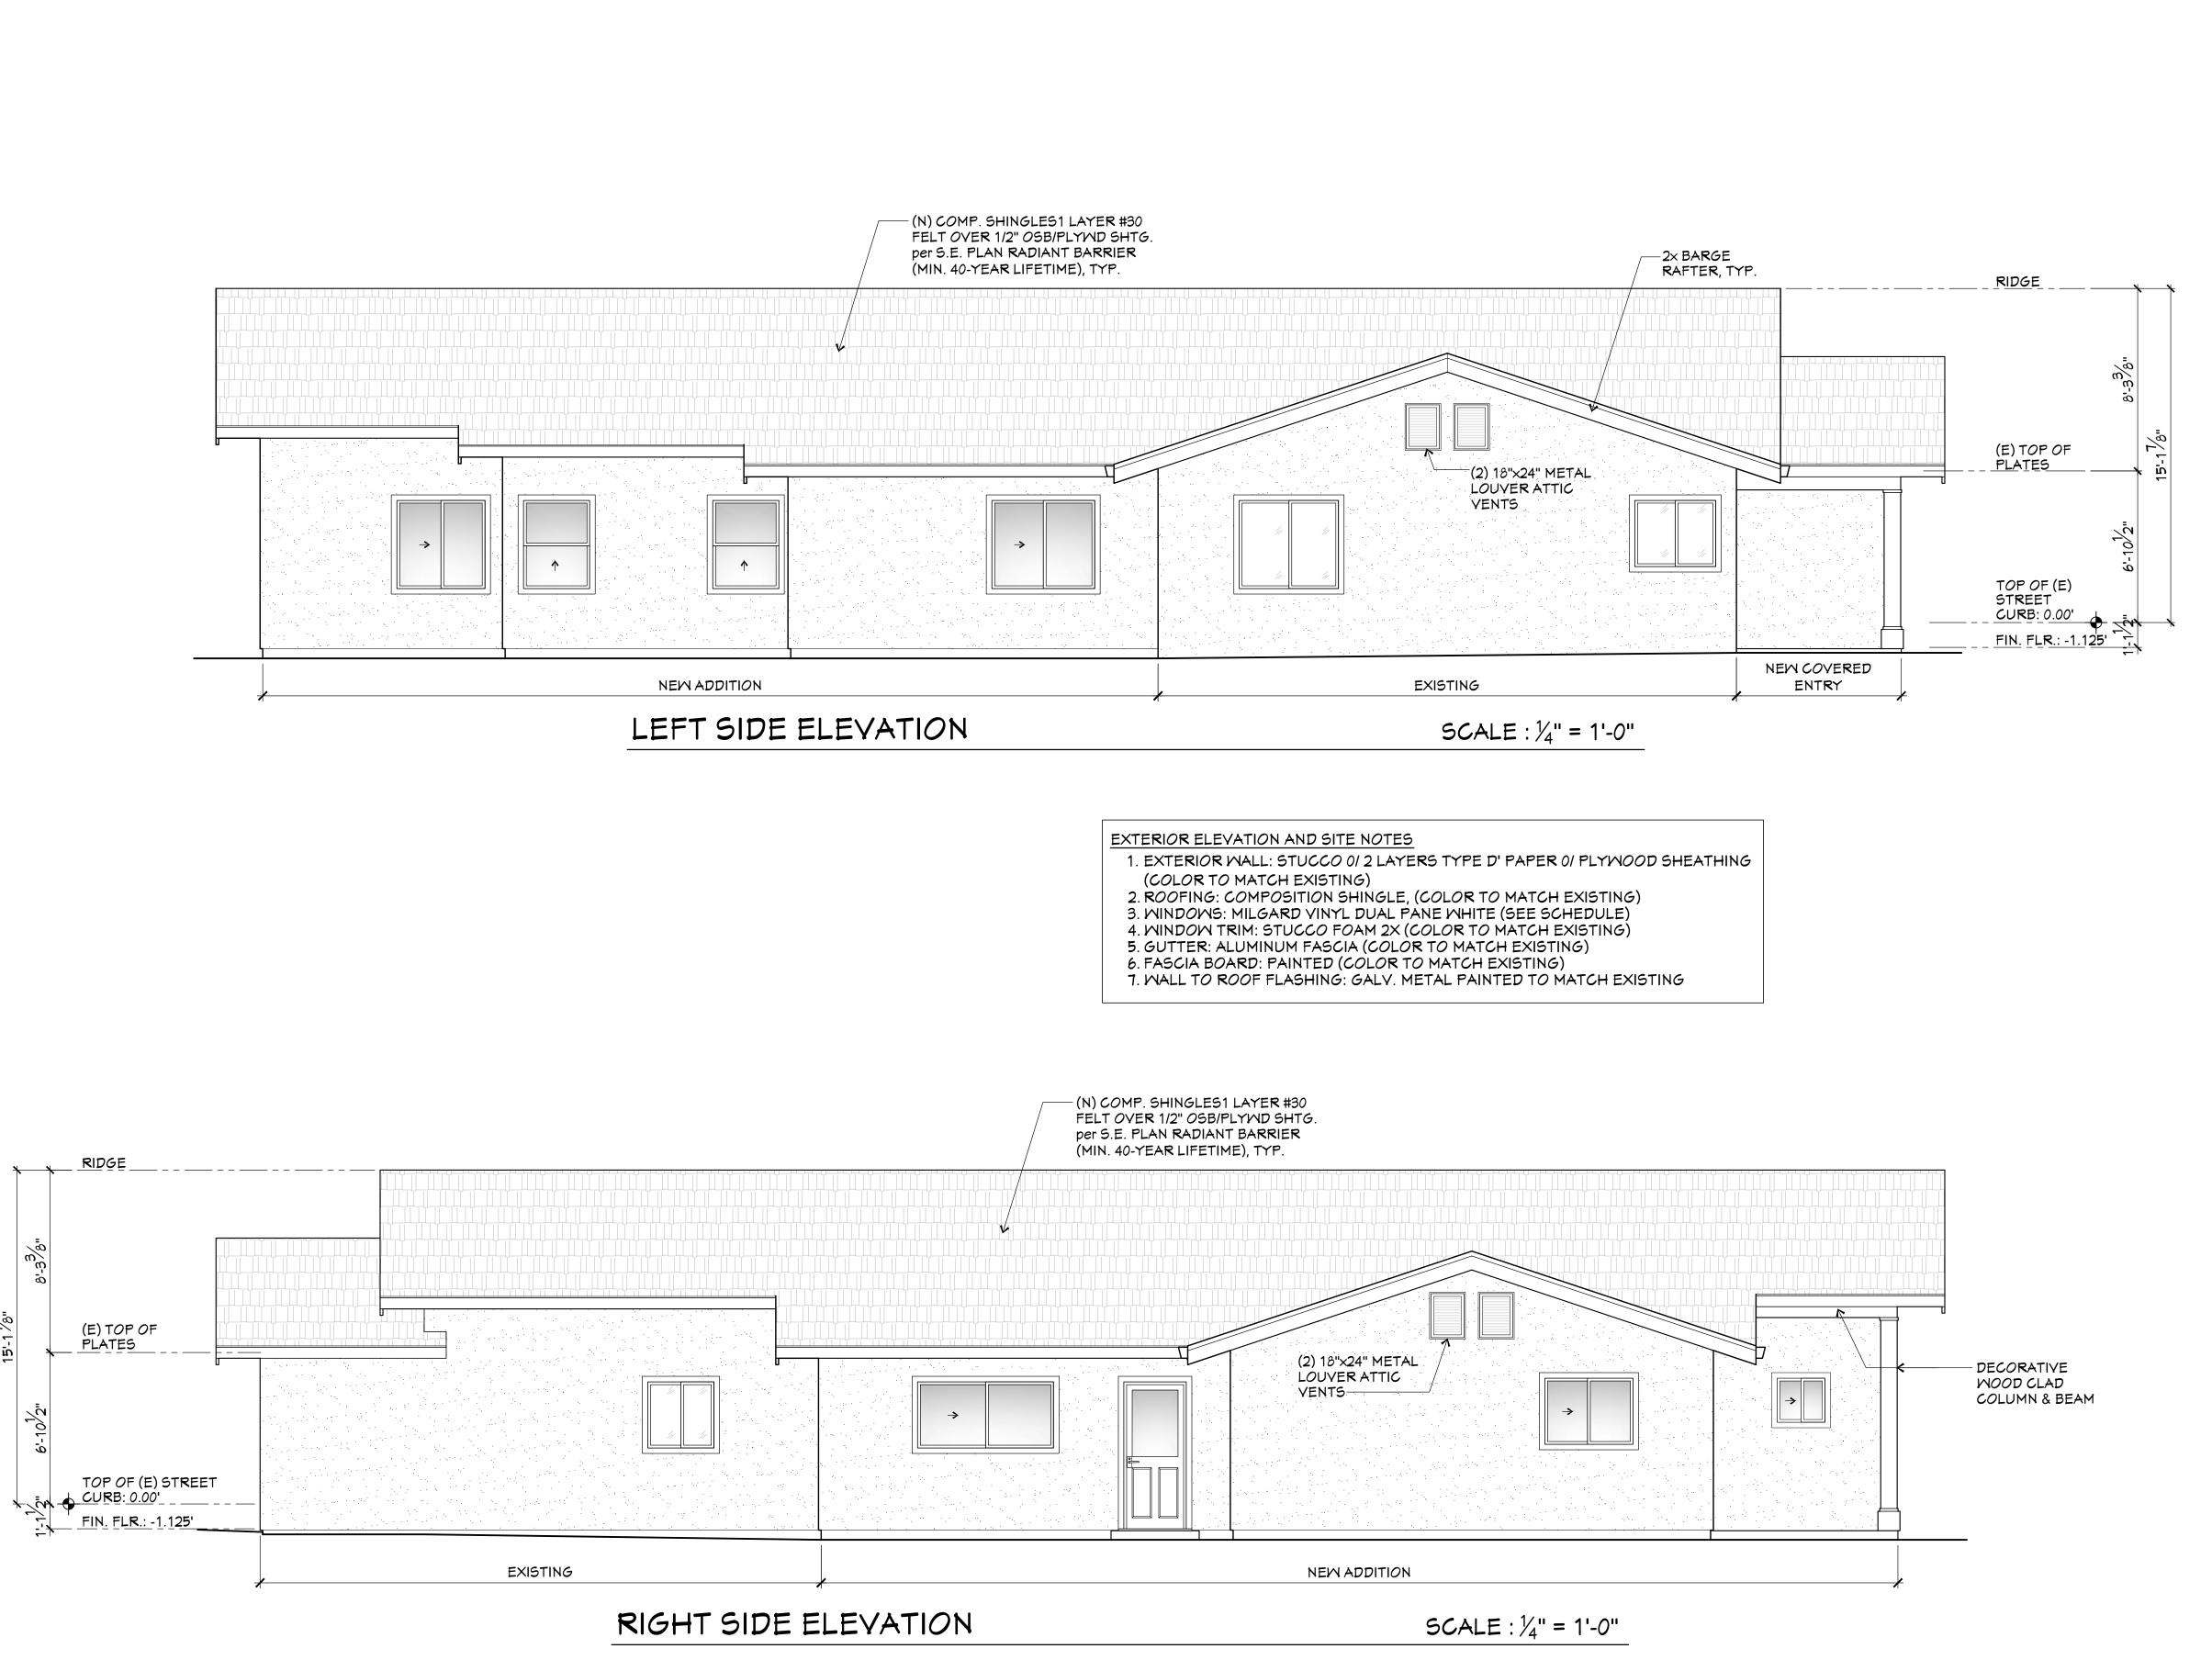

## -(2) 18"×24" METAL LOUVER ATTIC VENT -POST W/ MOOD TRIM – (N) COMP. SHINGLES1 LAYER #30 FELT OVER 1/2" OSB/PLYMD SHTG. CLADDING per S.E. PLAN RADIANT BARRIER (MIN. 40-YEAR LIFETIME), TYP. RIDGE \_\_\_\_ OPEN (E) TOP OF PLATES (E) TOP OF PLATES DECORATIVE WOOD CLAD COLUMN & BEAM TOP OF (E) STREET TOP OF (E) STREET CURB: 0.00' FIN. FLR.: -1.125' CURB: 0.00' FIN. FLR.: -1.125' NEW ADDITION REAR ELEVATION SCALE : 1/4" = 1'-0"

## EXTERIOR ELEVATION AND SITE NOTES

- 1. EXTERIOR WALL: STUCCO 0/ 2 LAYERS TYPE D' PAPER 0/ PLYWOOD SHEATHING
- (COLOR TO MATCH EXISTING)
- 2. ROOFING: COMPOSITION SHINGLE, (COLOR TO MATCH EXISTING) 3. WINDOWS: MILGARD VINYL DUAL PANE WHITE (SEE SCHEDULE)
- 4. WINDOW TRIM: STUCCO FOAM 2X (COLOR TO MATCH EXISTING)
  5. GUTTER: ALUMINUM FASCIA (COLOR TO MATCH EXISTING)
- 6. FASCIA BOARD: PAINTED (COLOR TO MATCH EXISTING)
- 7. WALL TO ROOF FLASHING: GALY. METAL PAINTED TO MATCH EXISTING