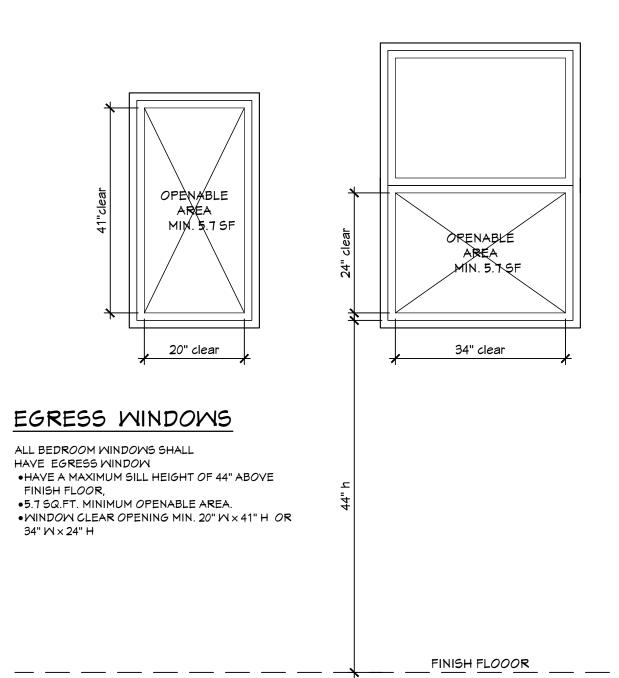

## 1454 HAMPTON DRIVE SUNNYVALE, CALIFORNIA 94087

| PROJECT SCOPE                                                                                                                                                                                                                                                                                                                                                                                                                                                                                                                                                                                                                                                                                                                                                                                                                                                                                                                                                                                                                                                                                                                                                                                                                                                                                                                                                                                                                                                                                                                                                                                                                                                                                                                                                                                                                                                                                                                                                                                                                                                                                                                  | DEFERRED SUBMITTAL                                                                                                                                                                                                                                                                                                                                                                                                                                                                                                                                                                                                                                                                                                                                                                                                                                                                                                                                                                                                                                                                                                                                                                                                                                                                                                                                                                                                                                                                                                                                                                                                                                                                                                         | PROJECT DIRECTORY                                                                                                                                                                                                                                                                                                                                                                                                                                                                                                                                                                                                                                                                                                                                                                                                                                                                                                                                                                                                                                 |
|--------------------------------------------------------------------------------------------------------------------------------------------------------------------------------------------------------------------------------------------------------------------------------------------------------------------------------------------------------------------------------------------------------------------------------------------------------------------------------------------------------------------------------------------------------------------------------------------------------------------------------------------------------------------------------------------------------------------------------------------------------------------------------------------------------------------------------------------------------------------------------------------------------------------------------------------------------------------------------------------------------------------------------------------------------------------------------------------------------------------------------------------------------------------------------------------------------------------------------------------------------------------------------------------------------------------------------------------------------------------------------------------------------------------------------------------------------------------------------------------------------------------------------------------------------------------------------------------------------------------------------------------------------------------------------------------------------------------------------------------------------------------------------------------------------------------------------------------------------------------------------------------------------------------------------------------------------------------------------------------------------------------------------------------------------------------------------------------------------------------------------|----------------------------------------------------------------------------------------------------------------------------------------------------------------------------------------------------------------------------------------------------------------------------------------------------------------------------------------------------------------------------------------------------------------------------------------------------------------------------------------------------------------------------------------------------------------------------------------------------------------------------------------------------------------------------------------------------------------------------------------------------------------------------------------------------------------------------------------------------------------------------------------------------------------------------------------------------------------------------------------------------------------------------------------------------------------------------------------------------------------------------------------------------------------------------------------------------------------------------------------------------------------------------------------------------------------------------------------------------------------------------------------------------------------------------------------------------------------------------------------------------------------------------------------------------------------------------------------------------------------------------------------------------------------------------------------------------------------------------|---------------------------------------------------------------------------------------------------------------------------------------------------------------------------------------------------------------------------------------------------------------------------------------------------------------------------------------------------------------------------------------------------------------------------------------------------------------------------------------------------------------------------------------------------------------------------------------------------------------------------------------------------------------------------------------------------------------------------------------------------------------------------------------------------------------------------------------------------------------------------------------------------------------------------------------------------------------------------------------------------------------------------------------------------|
| PROPOSED ADDITION CONSISTING OF NEW BEDROOM, MASTER BEDROOM & BATH, FAMILY ROOM, KITCHEN, LAUNDRY ROOM, AND EXPANSION OF EXISTING GARAGE.                                                                                                                                                                                                                                                                                                                                                                                                                                                                                                                                                                                                                                                                                                                                                                                                                                                                                                                                                                                                                                                                                                                                                                                                                                                                                                                                                                                                                                                                                                                                                                                                                                                                                                                                                                                                                                                                                                                                                                                      | 1. THE AUTOMATIC FIRE SPRINKLER SYSTEM IS DEFERRED SUBMITTAL. A SEPARATE PERMIT IS REQUIRED PRIOR TO WORK ON ANY FIRE PROTECTION SYSTEM OR COMPONENTS.                                                                                                                                                                                                                                                                                                                                                                                                                                                                                                                                                                                                                                                                                                                                                                                                                                                                                                                                                                                                                                                                                                                                                                                                                                                                                                                                                                                                                                                                                                                                                                     | OWNER:  TIM & CARY/ BRIAN & HENRIETTE VIERRA 1454 HAMPTON DRIVE SUNNYVALE, CALIFORNIA 94087  DESIGNER:  MAC DESIGN - MOLLYANNE SHERMAN CID, CKD, CBD, CGBP, CAPS 48860 MILMONT DRIVE, SUITE 101C FREMONT, CALIFORNIA 94538 TEL.: (510) 400-4133 E-MAIL: info@macdesignstudio.com  STRUCTURAL ENGINEER:  ELEMENT STRUCTURAL ENGINEERS, INC. 39675 CEDAR BLVD., SUITE 295C                                                                                                                                                                                                                                                                                                                                                                                                                                                                                                                                                                                                                                                                          |
|                                                                                                                                                                                                                                                                                                                                                                                                                                                                                                                                                                                                                                                                                                                                                                                                                                                                                                                                                                                                                                                                                                                                                                                                                                                                                                                                                                                                                                                                                                                                                                                                                                                                                                                                                                                                                                                                                                                                                                                                                                                                                                                                |                                                                                                                                                                                                                                                                                                                                                                                                                                                                                                                                                                                                                                                                                                                                                                                                                                                                                                                                                                                                                                                                                                                                                                                                                                                                                                                                                                                                                                                                                                                                                                                                                                                                                                                            | NEWARK, CALIFORNIA 94560 TEL.: (510) 573-1557 E-FAX: (973) 924-0663  GENERAL CONTRACTOR: McKINNON CONSTRUCTION 711 SOUTH L STREET LIVERMORE, CALIFORNIA 94550 CONTRACTOR LICENSE #939394                                                                                                                                                                                                                                                                                                                                                                                                                                                                                                                                                                                                                                                                                                                                                                                                                                                          |
| GENERAL NOTES                                                                                                                                                                                                                                                                                                                                                                                                                                                                                                                                                                                                                                                                                                                                                                                                                                                                                                                                                                                                                                                                                                                                                                                                                                                                                                                                                                                                                                                                                                                                                                                                                                                                                                                                                                                                                                                                                                                                                                                                                                                                                                                  | BATHROOM REQUIREMENTS                                                                                                                                                                                                                                                                                                                                                                                                                                                                                                                                                                                                                                                                                                                                                                                                                                                                                                                                                                                                                                                                                                                                                                                                                                                                                                                                                                                                                                                                                                                                                                                                                                                                                                      | PROJECT DATA                                                                                                                                                                                                                                                                                                                                                                                                                                                                                                                                                                                                                                                                                                                                                                                                                                                                                                                                                                                                                                      |
| 1. THE GENERAL CONTRACTOR SHALL VERIFY ALL DIMENSIONS AND CONDITIONS IN THE FIELD BEFORE PERFORMING ANY WORK.  2. THE GENERAL CONTRACTOR SHALL VERIFY THE LOCATIONS OF PROPERTY BOUNDARIES FOR THE STEE AND VERIFY ALL SETBACK AND EASEMENT LOCATIONS PRIOR TO CONSTRUCTION. ANY DISCREPANCIES SHOULD BE BROUGHT TO THE ATTENTION OF THE DESIGNER BEFORE FURTHER COMMENCEMENT OF WORK.  3. THE GENERAL CONTRACTOR SHALL NOTIFY THE DESIGNER AND DE RESPONSIBLE FOR CORRECTING ERRORS OR OMISSIONS IN THE DRAWINGS WHEN PERFORMING THE WORK.  4. NO SUARANTEE FOR QUALITY OF CONSTRUCTION IS INFLIED OR INTENDED BY THE CONSTRUCTION DOCUMENTS AND THE GENERAL CONTRACTOR SHALL ASSUME PLUE RESPONSIBILITY FOR ALL CONSTRUCTION DEFICIENCIES.  5. THE GENERAL CONTRACTOR SHALL HOLD HARNLESS, INDENNIFY AND DEFEND THE DESIGNER FROM ANY ACTION INITIATED BY THE INITIAL OWNER AND SUBSECUENT OWNERS FOR CONSTRUCTION DEFICIENCIES, MODIFICATIONS OR SUCH CONDITIONS HINCH MAY BE BEYOND THE CONTROL OF THE DESIGNER.  6. GENERAL CONTRACTOR IS RESPONSIBLE FOR THE REMOVAL OF ALL CONSTRUCTION DESIGNER FROM THE SITE.  7. THE PROJECT SITE SHALL BE WAINTAINED IN A REASONABLY NEAT AND ORDERLY CONDITION AND KEPT FREE FROM RUBBISH AND ACCUMULATIONS OF WASTE.  8. ALL UNDERGROUND UTILITIES AND SERVICES TO BE VERIFIED PRIOR TO ANY EXCAVATION.  9. THESE PLANS SHALL NOT BE REPRODUCED IN ANY WAY MITHOUT THE WAINTEN PERMISSION OF THE DESIGNER.  10. PROVIDE APPROYED ADDRESS NUMBERS FLACED IN A POSITION THAT IS PLANLY LEGISLE AND VISIBLE FROM THE STREET OR ROAD FROMTING THE SHALL BLANDERS OF ALL CONTRACT WITH THEIR BACKGROUND, SHALL BEFORE FOR MEMBERS OF ALL PROBERS OF ALL SHADERS OF ALL BLAND SHALL BE A MIN. OF 4" HIGH WITH A MIN. STROKE WIDTH OF 12".  11. INSTALL ALL PIXTURES PER MANUPACTURER'S SPECIFICATIONS.  12. PROVIDE APPROYED ADDRESS NUMBERS FLACED IN A POSITION THAT IS PLANLY THE SHADER OF ALL PROBERS OF ALL PROBERS OF ALL PROBERS OF ALL BLANDERS OF ALL BE A SECURITION OF CROSS OF A SINDICATED OF SALL BE A MIN. OF 4" HIGH WITH A MIN. STROKE AND SHALL BE DESIGNED IN A MAN | <ul> <li>PROVIDE WATERPROOFED MATERIAL AT SHOWER WALLS.</li> <li>ALL RECEPTACLES SHALL BE GFCI PROTECTED AND CONNECTED TO A DEDICATED 15 AND 20 AMPS CIRCUIT (CEC 210.8).</li> <li>A MINIMUM OF ONE HIGH EFFICACY LUMINARIES SHALL BE INSTALLED IN EACH BATHROOM; AND ALL OTHER LIGHTING INSTALLED IN EACH BATHROOM SHALL BE HIGH EFFICACY OR CONTROLLED BY VACANCY SENSORS.</li> <li>EXHAUST FANS AND LIGHTING SHALL HAVE SEPARATE CONTROL SWITCHES (EVEN IF A COMBINATION UNIT SHALL BE INSTALLED). THE EXHAUST FAN MAY NEED TO BE SUPPLIED BY A GFCI PROTECT CIRCUIT BASE ON THE MANUFACTURER'S REQUIREMENTS. (CEES 150.0(0).</li> <li>EXHAUST FAN AND LIGHTING SHALL TERMINATE A MINIMUM OF 3' FROM PROPERTY LINE AND 3' FROM OPENINGS INTO A BUILDING. (CMC 504.5) EXHAUST FANS AT SHOWER SHALL BE LISTED FOR WET LOCATION AND SHALL BE GFIC PROTECTED. (CEC 210) UNLESS FUNCTIONING AS A COMPONENT OF A WHOLE HOUSE VENTILATION SYSTEM, FANS MUST BE CONTROLLED BY A HUMIDITY CONTROL.</li> <li>EXHAUST FANS ARE REQUIRED IN ALL BATHROOMS, EVEN IF AN OPERABLE WINDOW IS INSTALLED. (CA ENERGY EFFICIENCY STANDARDS SECTION 150).</li> <li>SHOWER ENCLOSURE DOORS SHALL OPEN OUTWARD AND MAINTAIN 2" CLEARANCE (CPC 408.5) SHOWER COMPARTMENT SHALL BE A MINIMUM 1,024 SQUARE INCHES ENCOMPASSING A 30" CIRCLE. (CPC 408.6).</li> <li>WATER CLOSETS (MAXIMUM 1.28 GPM) SHALL BE CLEAR 30 INCHES WIDE (15 INCHES ON CENTER) AND 24 INCHES IN FRONT.</li> <li>SHOWER HEADS (MAXIMUM 2.0 GPM) &amp; FAUCET ( MAXIMUM 1.5 GPM) (CPC 403.0).</li> <li>BATHTUBIWHIRLPOOLS AND SHOWER VALVES SHALL BE APPROVED PRESSURE-BALANCED ON THERMOSTATIC MIXING TYPE ADJUSTED TO A MAXIMUM OF 120 DEGREES. (CPC 408.3).</li> </ul> | A.P.N.: 313-13-021 ZONING: R.O SINGLE FAMILY RESIDENTIAL (LOW DENSITY) OCCUPANCY GROUP: R-3/U TYPE OF CONSTRUCTION: V-B NUMBER OF FLOORS: 1 LOT AREA: 1,066 SQ. FT. MAX. LOT COVERAGE: 45% x 7,066 SQ. FT. = 3,161 SQ. FT.  MAX. FLOOR AREA RATIO (F.A.R.): 45% x 7,066 SQ. FT. = 3,161 SQ. FT.  FLOOR AREA EXISTING PROPOSED TOTAL HABITABLE AREA = 823 SQ. FT. 1,341 SQ. FT. 2,164 SQ. FT. GARAGE = 266 SQ. FT. 243 SQ. FT. 2,613 SQ. FT. COVERED FRONTPORCH = 33 SQ. FT. 1,564 SQ. FT. 26,13 SQ. FT. COVERED RRONTPORCH = 33 SQ. FT. 150 SQ. FT. 150 SQ. FT. TOTAL = 1,102 SQ. FT. 1,510 SQ. FT. 150 SQ. FT. TOTAL = 1,122 SQ. FT. 1,810 SQ. FT. 2,932 SQ. FT. PROPOSED LOT COVERAGE: 2,432 SQ. FT. (SLDG. AREA) + 150 SQ. FT. (REAR PATIO) = 2,823 SQ. FT. < 3,181 SQ. FT. (REAR PATIO) = 2,823 SQ. FT. < 3,181 SQ. FT. (39,94%)  SHEET INDEX  A1 COVER SHEET, SITE PLAN A3 EXISTING FLOOR PLAN, EXISTING ROOF PLAN, EXISTING ELEVATION: A4 PROPOSED FLOOR PLAN B5 ROOF PLAN, BUILDING SECTIONS A6 EXTERIOR ELEVATIONS A7 EXTERIOR ELEVATIONS |
|                                                                                                                                                                                                                                                                                                                                                                                                                                                                                                                                                                                                                                                                                                                                                                                                                                                                                                                                                                                                                                                                                                                                                                                                                                                                                                                                                                                                                                                                                                                                                                                                                                                                                                                                                                                                                                                                                                                                                                                                                                                                                                                                | ADOPTED CODES  • 2013 CALIFORNIA BUILDING CODE • 2013 CALIFORNIA RESIDENTIAL CODE • 2013 CALIFORNIA MECHANICAL CODE • 2013 CALIFORNIA PLUMBING CODE • 2013 CALIFORNIA ELECTRICAL CODE • 2013 CALIFORNIA GREEN BUILDING CODE • 2013 CALIFORNIA FIRE CODE • 2013 STATE OF CALIFORNIA TITLE 24 ENERGY REGULATIONS • 2013 BUILDING ENERGY EFFICIENCY STANDARDS • CITY OF SUNNYVALE ZONING AND MUNICIPAL CODE                                                                                                                                                                                                                                                                                                                                                                                                                                                                                                                                                                                                                                                                                                                                                                                                                                                                                                                                                                                                                                                                                                                                                                                                                                                                                                                   | CITY APPROVAL                                                                                                                                                                                                                                                                                                                                                                                                                                                                                                                                                                                                                                                                                                                                                                                                                                                                                                                                                                                                                                     |