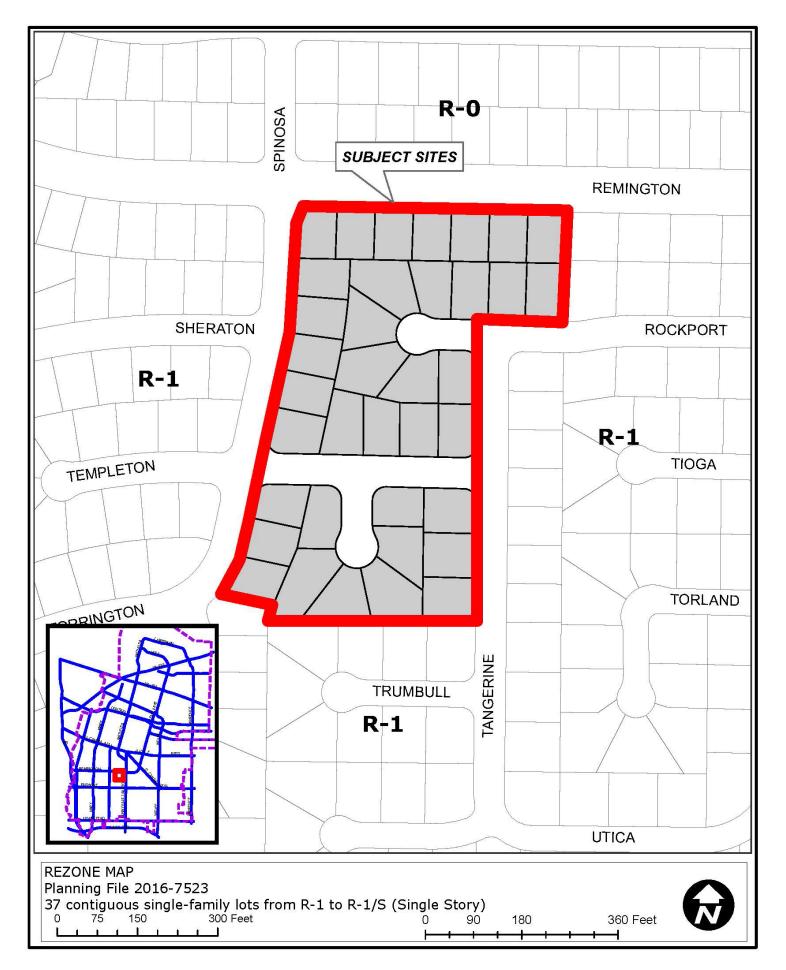

THE CITY COUNCIL OF THE CITY OF SUNNYVALE DOES ORDAIN AS FOLLOWS:

SECTION 1. AMENDMENT OF PRECISE ZONING PLAN. The Precise Zoning Plan, Zoning Districts Map, City of Sunnyvale (Section 19.16.050 of the Sunnyvale Municipal Code) hereby is amended to rezone certain 37 contiguous properties located at 576-598 West Remington Drive (Assessor Parcel Number: 202-01-001 through 202-01-007), 575-595 Rockport Drive (Assessor Parcel Number: 202-01-016 through 202-01-024), 585-595 Templeton Drive (Assessor Parcel Number: 202-01-025 through 202-01-028 and 202-08-035), 1104-1132 Spinosa Drive (Assessor Parcel Number: 202-01-029 through 202-01-033, and 202-08-032 through 202-08-034), 1126-1138 Strawberry Court (Assessor Parcel Number: 202-08-036 through 202-08-040), 1143-1153 Tangerine Way (Assessor Parcel Number: 202-08-041 through 202-08-043) to the R-1/S (Low Density Residential/Single-Story) Zoning District. The location of the property is set forth on the scale drawing attached as Exhibit A.

## **EXHIBIT A**