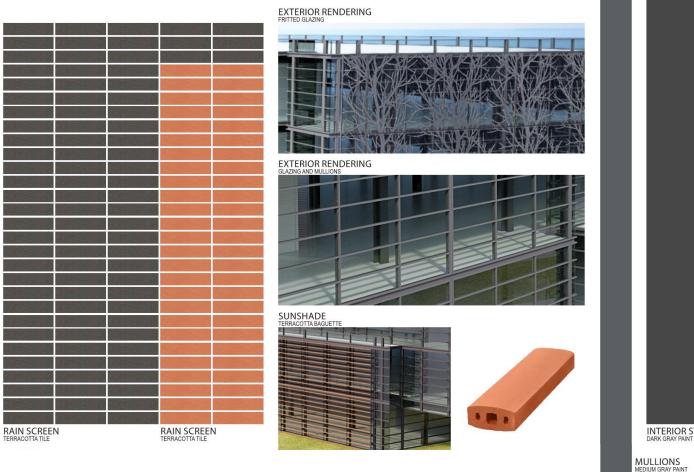

221 N. MATHILDA AVE.
CONTEXT STUDY - EAST OF MATHILDA AVE.
SEPTEMBER 30, 2016

SMITHGROUPJJR

- 7 Protected Trees Preserved
- 127 New Site Trees
- 26 New Street Trees

MATERIAL BOARD

ANALYTIQUE Terracotta baguette and curtain wall