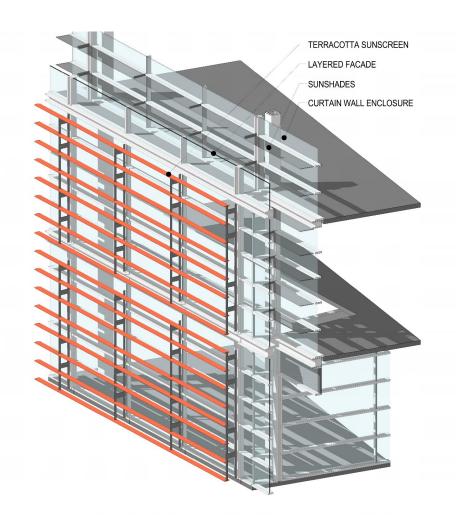

221 N. MATHILDA AVE.
CONTEXT STUDY - EAST OF MATHILDA AVE.
SEPTEMBER 30, 2016

SMITHGROUPJJR

- 7 Protected Trees Preserved
- 127 New Site Trees
- 26 New Street Trees

MATERIAL BOARD

ANALYTIQUE Terracotta baguette and curtain wall