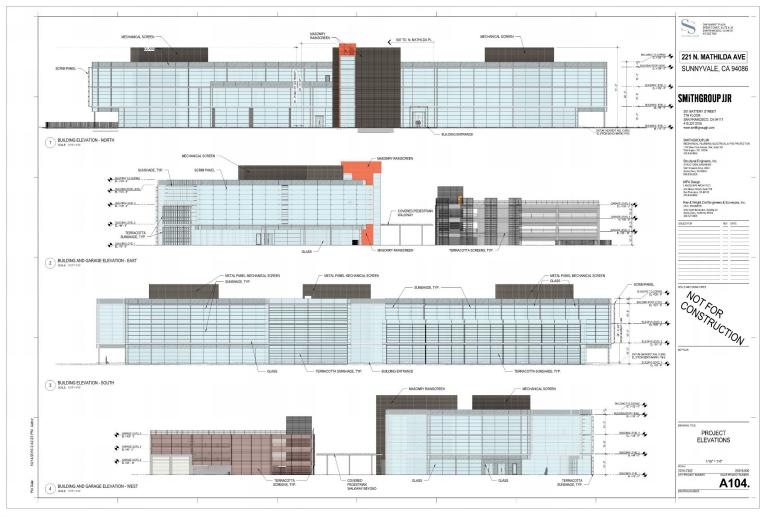

221 N. MATHILDA AVE.
CONTEXT STUDY - EAST OF MATHILDA AVE.
SEPTEMBER 30, 2016

SMITHGROUPJJR

- 7 Protected Trees Preserved
- 127 New Site Trees
- 26 New Street Trees

MATERIAL BOARD

ANALYTIQUE Terracotta baguette and curtain wall