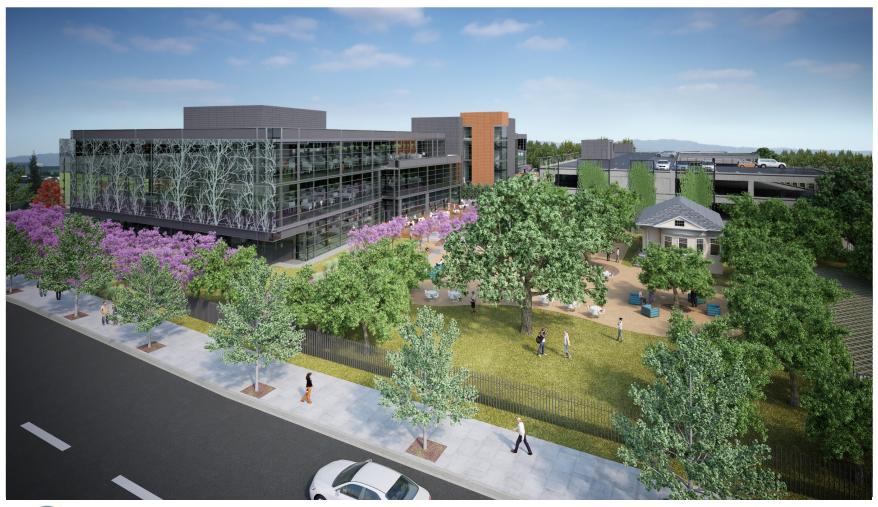

221 N. MATHILDA AVE.
CONTEXT STUDY - EAST OF MATHILDA AVE.
SEPTEMBER 30, 2016

SITE PLAN

221 N. MATHILDA AVE.
CONTEXT STUDY - AERIAL SHOT
SEPTEMBER 30, 2016

221 N. MATHILDA AVE.
CONTEXT STUDY - ENTRY PLAZA
SEPTEMBER 30, 2016

221 N. MATHILDA AVE.
CONTEXT STUDY - EAST OF MATHILDA AVE.
SEPTEMBER 30, 2016

SMITHGROUPJJR

- 7 Protected Trees Preserved
- 127 New Site Trees
- 26 New Street Trees

MATERIAL BOARD

ANALYTIQUE Terracotta baguette and curtain wall