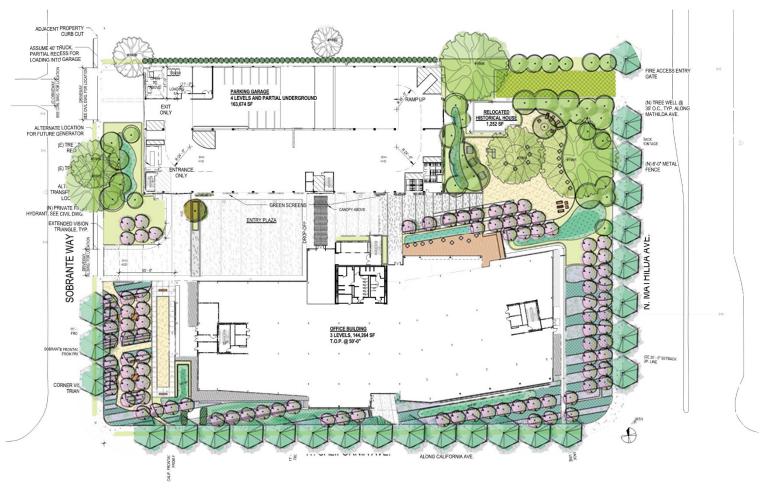

221 N. MATHILDA AVE.
CONTEXT STUDY - EAST OF MATHILDA AVE.
SEPTEMBER 30, 2016

SITE PLAN

221 N. MATHILDA AVE.
CONTEXT STUDY - AERIAL SHOT
SEPTEMBER 30, 2016

221 N. MATHILDA AVE.
CONTEXT STUDY - ENTRY PLAZA
SEPTEMBER 30, 2016