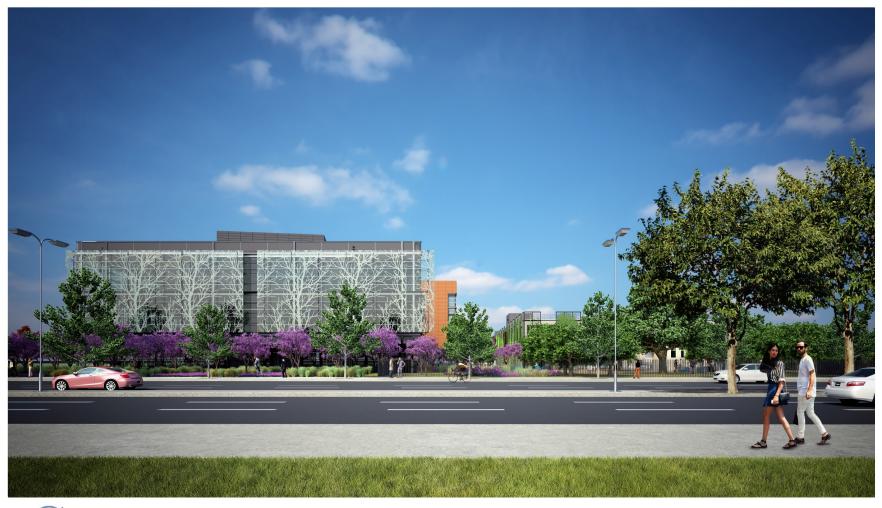

221 N. MATHILDA AVE.
CONTEXT STUDY - EAST OF MATHILDA AVE.
SEPTEMBER 30, 2016

SMITHGROUPJJR

- 7 Protected Trees Preserved
- 127 New Site Trees
- 26 New Street Trees

MATERIAL BOARD

ANALYTIQUE Terracotta baguette and curtain wall