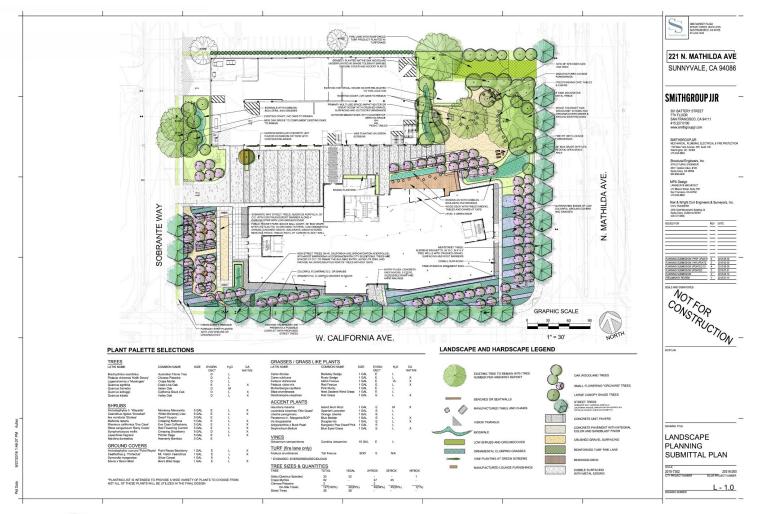

221 N. MATHILDA AVE.
CONTEXT STUDY - EAST OF MATHILDA AVE.
SEPTEMBER 30, 2016

SMITHGROUPJJR

- 7 Protected Trees Preserved
- 127 New Site Trees
- 26 New Street Trees

MATERIAL BOARD

ANALYTIQUE Terracotta baguette and curtain wall