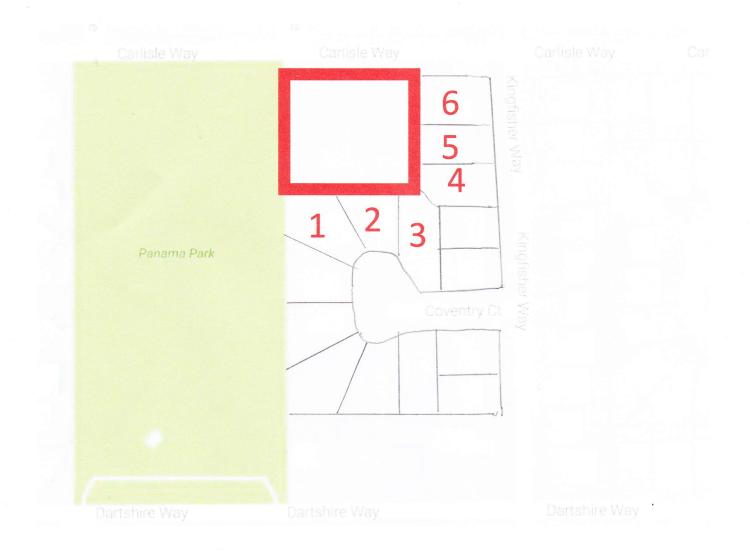

Dear Commissioners,

Residents have raised over \$7,500, obtained the required signatures, and filed a complete application for R0/S Rezoning.

This took a lot of time, effort and energy!

The Cal Water Property borders 6
Eichler Backyards. The backyard
privacy of these neighbors is important.
This is the whole point of a SSCD.