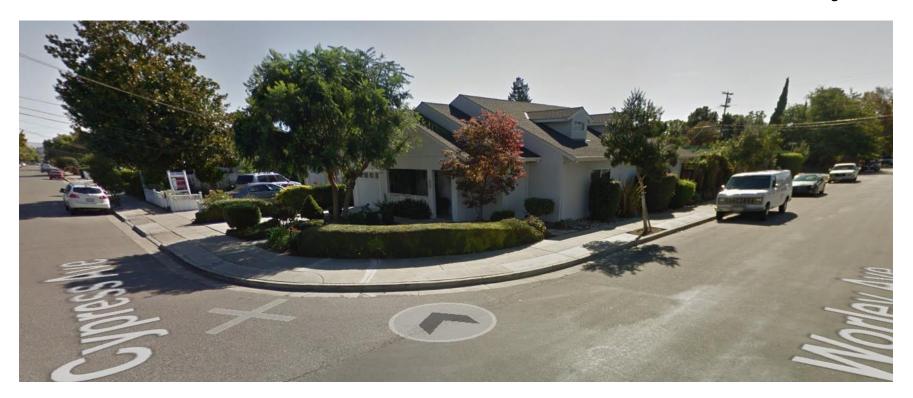

View of 3'-6" high solid fence at the property across the street from 484 East Duane Avenue

Attachment 7 - Site Photographs 484 East Duane Ave; 2016-7685 Page 5 of 6

View of open fence at the corner property at East Duane Avenue and Gesham Avenue