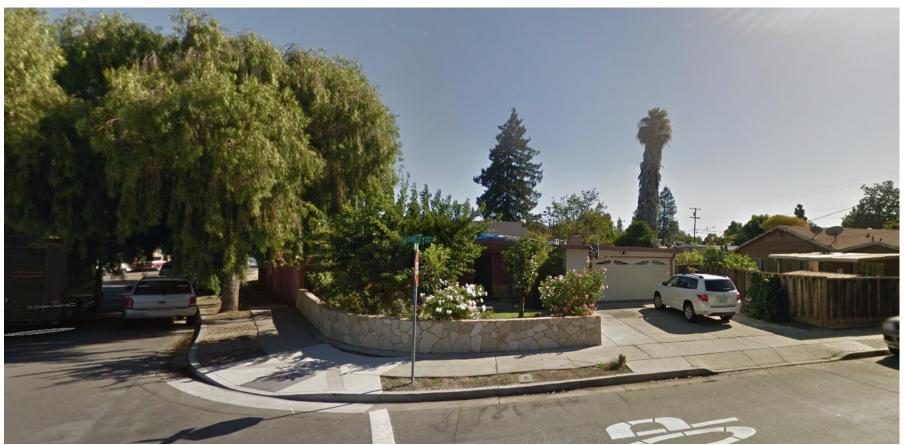

Attachment 7 - Site Photographs 484 East Duane Ave; 2016-7685 Page 6 of 6

View of 4'-6" high open fence within corner and driveway vision triangle at the property located at intersection of Cypress and Worley Avenue