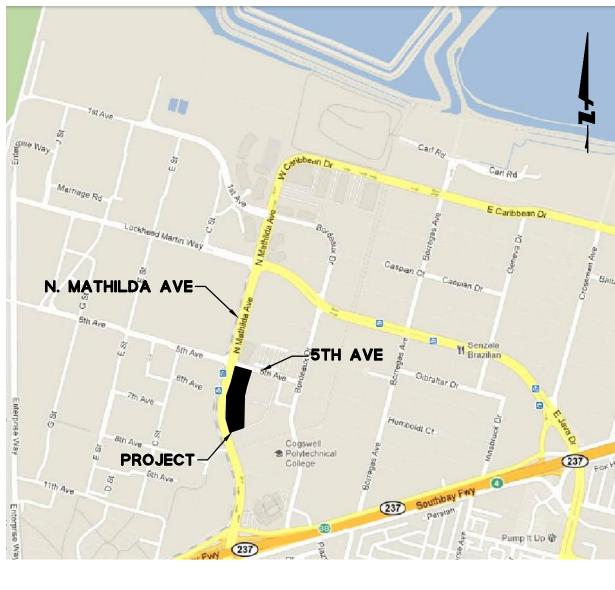

LOCATION MAP

PROPOSED

<u>EXISTING</u>

|                                                                                                                                 | Page 1 of 5<br><b>ERVUE</b><br>NIA                                                                                                                                                             | <ul> <li>BKE Eugineers</li> <li>BKE Engineers</li> <li>BKE SHORELINE DR.,<br/>SUITE 200<br/>REDWOOD CITY, CA 94065<br/>(650) 482-6300<br/>www.bkf.com</li> </ul> |
|---------------------------------------------------------------------------------------------------------------------------------|------------------------------------------------------------------------------------------------------------------------------------------------------------------------------------------------|------------------------------------------------------------------------------------------------------------------------------------------------------------------|
| 3 EXISTING C                                                                                                                    |                                                                                                                                                                                                | ENGINEERS . SURVEYORS                                                                                                                                            |
|                                                                                                                                 | FSP – SUNNYVALE OFFICE PARK, LLC<br>515 SOUTH FLOWER STREET, 32ND FLOOR<br>LOS ANGELES, CA 90071<br>JOE CORRENTE                                                                               | MAP<br>AVENUE<br>CALIFORNIA                                                                                                                                      |
| ARCHITECT:                                                                                                                      | <ul> <li>(213) 629-2100</li> <li>RMW ARCHITECTURE &amp; INTERIORS</li> <li>160 PINE STREET, 4TH FLOOR</li> <li>SAN FRANCISCO, CA 94111</li> <li>GLENN BAUER</li> <li>(415) 781-9800</li> </ul> | RCEL N<br>HILDA                                                                                                                                                  |
| ENGINEER:                                                                                                                       | BKF ENGINEERS<br>255 SHORELINE DRIVE, SUITE 200<br>REDWOOD CITY, CA 94065<br>JAMES DALLOSTA<br>(650) 482-6300                                                                                  | HEET PAF                                                                                                                                                         |
| ASSESSOR PARCEL NO:                                                                                                             | 110-25-049, 110-25-054, 110-25-055                                                                                                                                                             |                                                                                                                                                                  |
| EXISTING ZONING:                                                                                                                | MPSP-MP-TOD                                                                                                                                                                                    |                                                                                                                                                                  |
| EXISTING LAND USE:                                                                                                              | OFFICE/RESEARCH & DEVELOPMENT AND OPEN SPACE                                                                                                                                                   | SANT AS TA SANT                                                                                                                                                  |
| PROPOSED ZONING:                                                                                                                | MPSP-MP-TOD                                                                                                                                                                                    | ⊢ <u></u>                                                                                                                                                        |
| PROPOSED LAND USE:                                                                                                              | OFFICE/RESEARCH & DEVELOPMENT AND OPEN SPACE                                                                                                                                                   | N<br>N<br>N<br>N<br>N<br>N<br>N<br>N<br>N<br>N<br>N<br>N<br>N<br>N<br>N<br>N<br>N<br>N<br>N                                                                      |
| LAND AREA:                                                                                                                      | APN $110-25-049$ $7.07\pm$ ACRESAPN $110-25-054$ $6.62\pm$ ACRESAPN $110-25-055$ $5.62\pm$ ACRESPARCEL AREAS TOTAL: $19.31\pm$ ACRES                                                           |                                                                                                                                                                  |
| UTILITIES:<br>WATER SUPPLY:<br>FIRE PROTECTION:<br>SEWAGE DISPOSAL:<br>STORM DRAIN:<br>ELECTRIC:<br>GAS:<br>TELECOMMUNICATIONS: | CITY OF SUNNYVALE<br>CITY OF SUNNYVALE<br>CITY OF SUNNYVALE<br>PACIFIC GAS & ELECTRIC<br>PACIFIC GAS & ELECTRIC<br>AT&T                                                                        | LIB4, 119<br>CITY OF SUNNYVALE                                                                                                                                   |
|                                                                                                                                 | <b>TEMENT</b><br>SEL MAP SUBMITTAL HAS BEEN PREPARED BY ME OR<br>ORDANCE WITH STANDARD ENGINEERING PRACTICE.                                                                                   | Revisions                                                                                                                                                        |
| TODD M. ADAIR<br>PRINCIPAL<br>P.E. #45428 EXPIRES DECEMI<br>BKF ENGINEERS                                                       | DATE CIVIL CIVIL                                                                                                                                                                               | ů z                                                                                                                                                              |