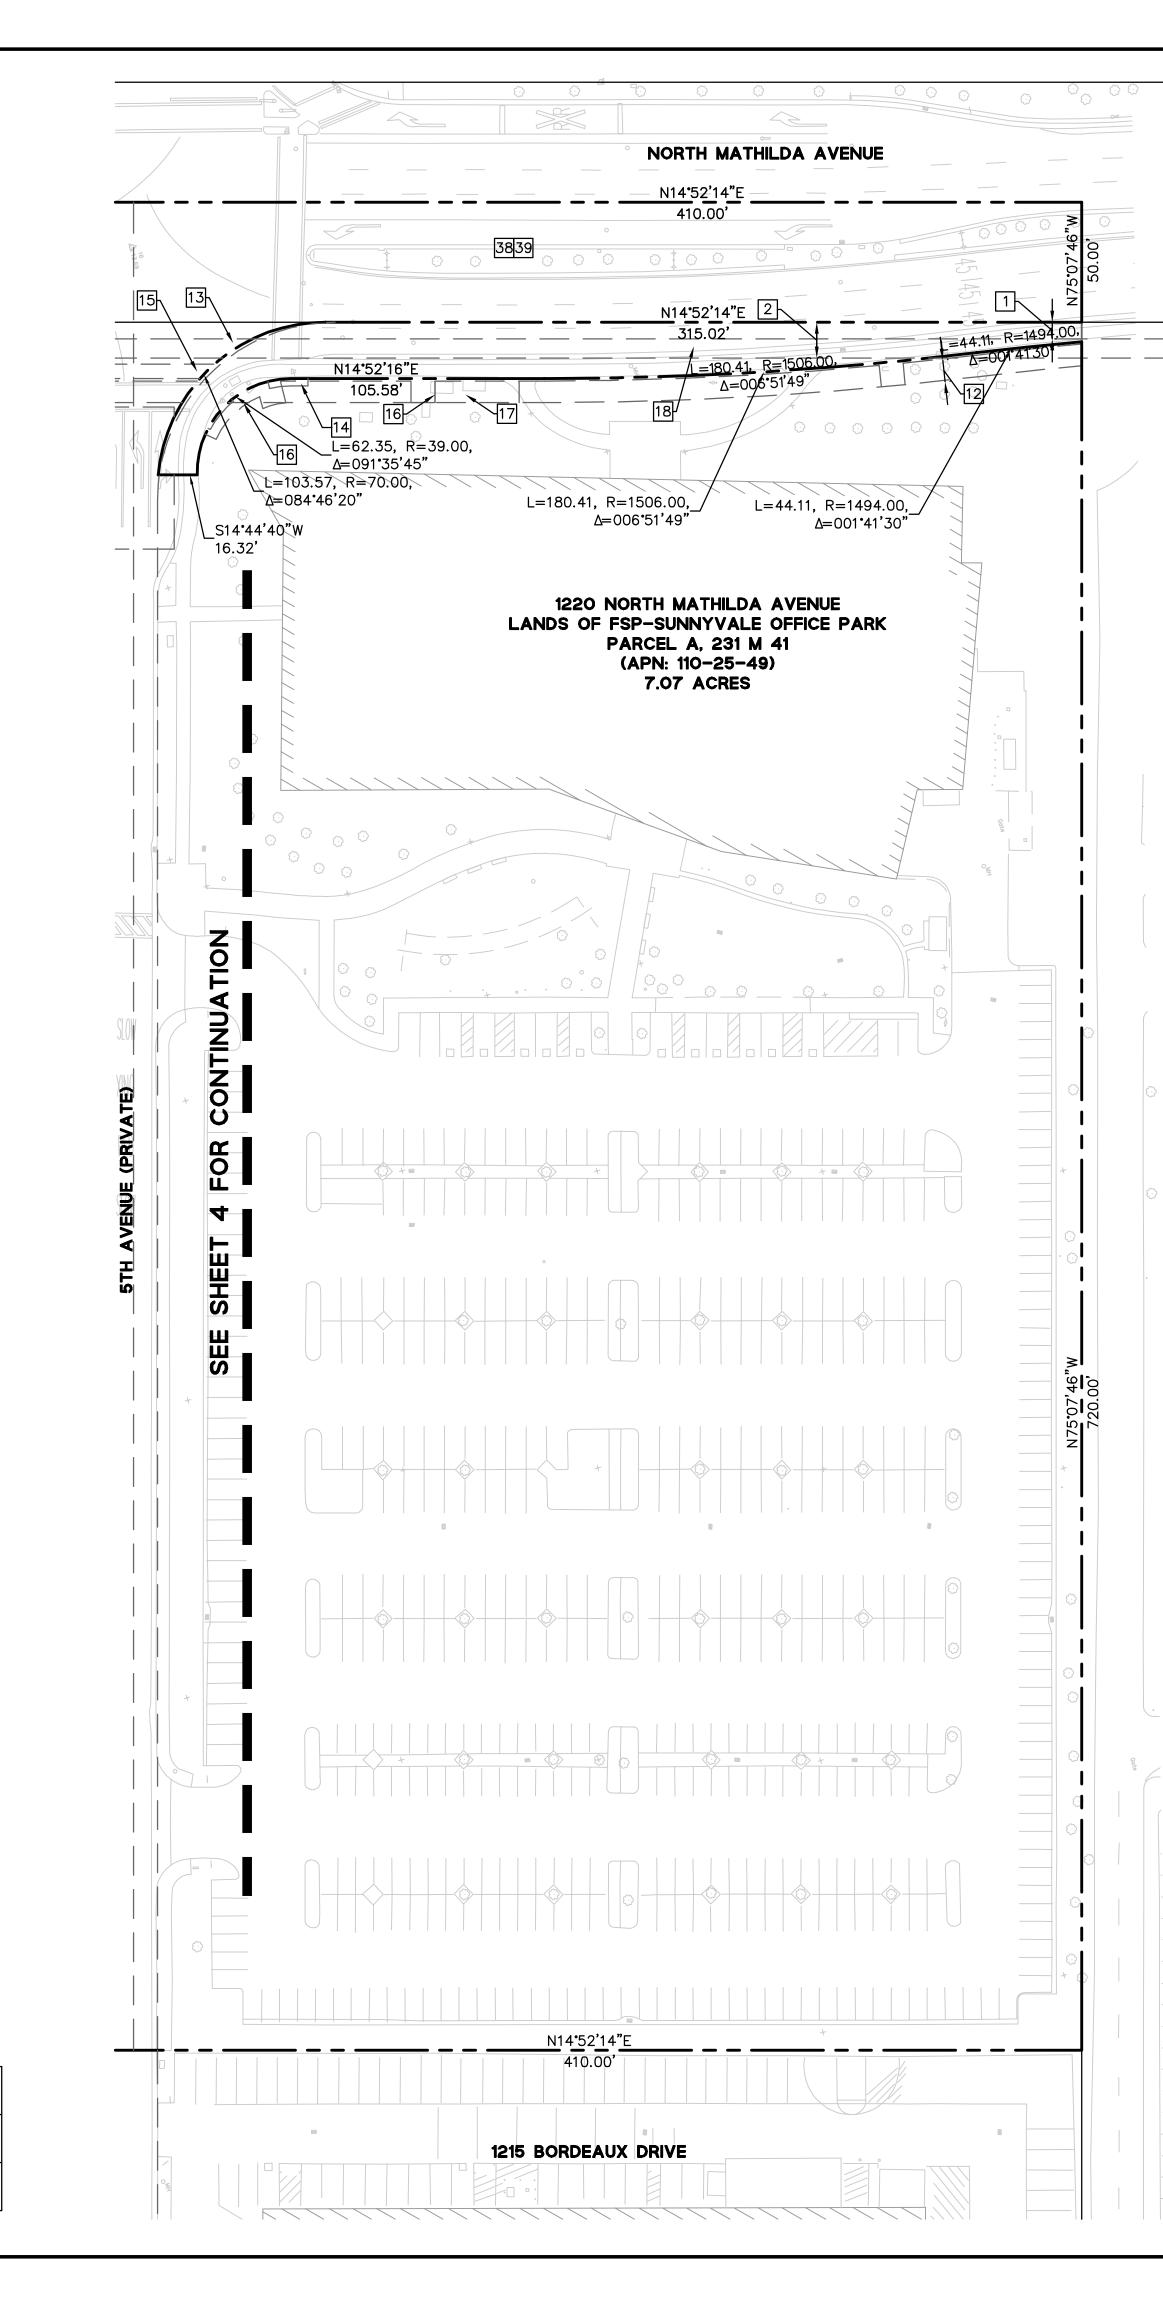

|                 | ATTACHMENT 3<br>Page 3 of 5 <sup>©</sup>                                                                                                                                                                                                                                                          | Bł       | ٢F      | Er                                 | ngi            | ne          | ers        |
|-----------------|---------------------------------------------------------------------------------------------------------------------------------------------------------------------------------------------------------------------------------------------------------------------------------------------------|----------|---------|------------------------------------|----------------|-------------|------------|
|                 | GRAPHIC SCALE                                                                                                                                                                                                                                                                                     |          |         | SUITE 200<br>RENWOOD CITY CA 94065 | ) 482-6300     | /ww.bkf.com |            |
| <b>NC</b><br>1. | <b>PTES:</b><br>EXISTING TOPOGRAPHIC INFORMATION SHOWN ON<br>THESE PLANS IS BASED ON AN AERIAL PROVIDED<br>BY TETRA TECH IN MARCH 2015.                                                                                                                                                           |          |         |                                    | rears (        | (C          |            |
| 2.              | BASIS OF BEARING: THE BEARING N14'52'14"E<br>BETWEEN THE TWO FOUND MONUMENTS ON<br>MATHILDA AVENUE AS SHOWN ON THAT CERTAIN<br>PARCEL MAP FIELD OCTOBER 30, 2003 IN BOOK<br>765 OF MAPS IN PAGES 49–52, SANTA CLARA<br>COUNTY RECORDS WAS TAKEN AS THE BASIS OF<br>ALL BEARINGS SHOWN ON THE MAP. |          |         |                                    |                | SURVEYORS   | -          |
| 3.              | PROJECT BENCHMARK: ALL ELEVATIONS SHOWN HERON<br>ARE BASED UPON SANTA CLARA VALLEY WATER<br>DISTRICT BENCHMARK BM-180. ELEVATION = 18.73,<br>DATUM = NAVD 88                                                                                                                                      |          |         |                                    |                | ENGINEERS   | •          |
| EA              | SEMENT LEGEND:                                                                                                                                                                                                                                                                                    |          |         |                                    |                | ENG<br>D    |            |
| 1               | 7' PUBLIC UTILITY EASEMENT, PER 6695 O.R. 415                                                                                                                                                                                                                                                     | ⊢        |         |                                    |                |             |            |
| 2               | 15' SLOPE EASEMENT, PER 6695 O.R. 437                                                                                                                                                                                                                                                             |          |         |                                    |                |             | RNI/       |
| 3               | PUBLIC SERVICE EASEMENT, PROPERTY ID<br>#3103001 DOC. 13874485                                                                                                                                                                                                                                    |          |         |                                    | I              |             | CALIFORNIA |
| 5               | 10' PUBLIC UTILITY EASEMENT, PER DOC. 15008121<br>PUBLIC SERVICE EASEMENT, PROPERTY ID<br>#3103005 DOC. 13874485                                                                                                                                                                                  |          | •       |                                    | <br> <br> <br> |             | CAL        |
| 6               | 10' PUBLIC UTILITY EASEMENT, PER 8653 O.R. 68                                                                                                                                                                                                                                                     |          | L<br>1  | $\geq$                             |                |             |            |
| <b>6</b><br>7   | 5' SIDEWALK EASEMENT, PER DOC. 15008122                                                                                                                                                                                                                                                           |          | A<br>Z  | ◀                                  |                | Ζ           |            |
|                 | 10' PRIVATE UTILITY EASEMENT, PER DOC                                                                                                                                                                                                                                                             |          |         | 4                                  |                | Ī.          |            |
| 8               | 15204984                                                                                                                                                                                                                                                                                          | ļ        | Ú       | Δ                                  | 7              |             |            |
| 9               | 16' PG&E EASEMENT, PER G321 O.R. 416<br>PUBLIC SERVICE EASEMENT, PROPERTY ID                                                                                                                                                                                                                      |          | ノエノ     |                                    |                | 5           |            |
| 10              | #3103001 DOC. 13874485<br>6' X 10' PUBLIC UTILITY EASEMENT, PER 245                                                                                                                                                                                                                               |          | T<br>T  | L<br>▼                             |                | Z<br>C      | JNTΥ       |
| 11              | MAPS 14                                                                                                                                                                                                                                                                                           | L        | Ц       | Σ                                  |                | Ě           | COL        |
| 12              | 10' PUBLIC UTILITY EASEMENT, PER DOC 15802205                                                                                                                                                                                                                                                     |          | 2       | Ż                                  |                | ב           | RA         |
| 13              | 23.50' PUBLIC UTILITY EASEMENT, PER DOC<br>15802201                                                                                                                                                                                                                                               |          | -       |                                    |                | Z           | CLA        |
| 14              | SIDEWALK EASEMENT, PER DOC 15802206                                                                                                                                                                                                                                                               | │ ►      |         | <u>บ</u><br>ณ                      |                | し           | ra c       |
| 15              | PUBLIC SERVICE EASEMENT, PROPERTY ID<br>#3102002 DOC. 13874485                                                                                                                                                                                                                                    |          | Ż       | 2                                  |                |             | ANT        |
| 16              | #3102002 DOC. 13874483<br>PUBLIC SERVICE EASEMENT, PROPERTY ID<br>#3102001 DOC 13874485                                                                                                                                                                                                           |          |         |                                    |                | U<br>Z      | S          |
| [17]            | " PUBLIC SERVICE EASEMENT, PROPERTY ID                                                                                                                                                                                                                                                            | <u> </u> | 5<br>2  | Z<br>V                             |                |             |            |
| 18              | #3102003 DOC 13874485<br>FEE GRANT TO SANTA CLARA COUNTY TRANSIT<br>DISTRICT PROPERTY, PROPERTY ID #3102 DOC<br>13874485                                                                                                                                                                          | H<br>  C | -<br>0  | 94                                 |                | ШX          | Ц          |
| 19              | TRAFFIC LOOP EASEMENT, PER DOC 15802203                                                                                                                                                                                                                                                           |          | Ц<br>>  |                                    |                |             | SUNNYVAL   |
| 20              | 10' CROSSWALK EASEMENT, PER DOC 15802202                                                                                                                                                                                                                                                          |          |         | 4                                  | ~<br>I         |             | NN         |
| 21              | 10' CROSSWALK EASEMENT, PROPERTY ID<br>#3103002 DOC 13874485                                                                                                                                                                                                                                      |          |         | <u>1</u><br>0                      | 1              |             |            |
| 22              | PUBLIC SERVICE EASEMENT, PER 245 MAPS 14                                                                                                                                                                                                                                                          |          |         |                                    |                |             | Y OF       |
| 23              | 5' PUBLIC UTILITY EASEMENT, PER 245 MAPS 14                                                                                                                                                                                                                                                       |          |         |                                    |                |             | CITY       |
| 24              | 25' ROADWAY EASEMENT B, PER 8042 O.R. 529                                                                                                                                                                                                                                                         |          |         |                                    |                |             |            |
| 25              | 25' ROADWAY EASEMENT A, PER 8042 O.R. 529                                                                                                                                                                                                                                                         |          |         |                                    |                |             |            |
| 26              | 10' STORM DRAIN EASEMENT, PER 245 MAPS 14                                                                                                                                                                                                                                                         |          |         |                                    |                |             |            |
| 27              | 10' PACIFIC BELL EASEMENT, PER G918 O.R. 521<br>INGRESS, EGRESS EASEMENT FOR THE BENEFIT OF                                                                                                                                                                                                       | L        |         |                                    |                |             |            |
| 29              | PARCEL B, PER 765 MAPS 49-52<br>PRIVATE STORM DRAIN EASEMENT FOR THE                                                                                                                                                                                                                              |          |         |                                    |                |             |            |
| 30              | BENEFIT OF PARCEL B, PER 765 MAPS 49-52<br>PRIVATE SANITARY SEWER EASEMENT FOR THE                                                                                                                                                                                                                | ions     |         |                                    |                |             |            |
|                 | BENEFIT OF PARCEL B, PER 765 MAPS 49-52                                                                                                                                                                                                                                                           | Revision |         |                                    |                |             |            |
| 31              | PG&E POLE EASEMENT, PER 983 O.R. 255<br>GTE MOBILNET UTILITY EASEMENT, PER N285 O.R                                                                                                                                                                                                               | ĺ        |         |                                    |                |             |            |
| 32              | 0890<br>20' GTE MOBILNET ACCESS EASEMENT, PER DOC                                                                                                                                                                                                                                                 |          |         |                                    |                |             |            |
| 33              | 14904663<br>INGRESS EGRESS EASEMENT FOR THE BENEFIT OF                                                                                                                                                                                                                                            | N        |         |                                    |                |             |            |
| 34              | PARCEL A, PER 765 MAPS 49–52<br>10' PACIFIC BELL & PG&E EASEMENT, PER 5731                                                                                                                                                                                                                        | ~        | SHOWN   |                                    |                |             | 005        |
| 35              | O.R. 316                                                                                                                                                                                                                                                                                          | /2/17    |         | ۲                                  | AC             | ٩٢          | 20150005   |
| 36              | (NOT USED)                                                                                                                                                                                                                                                                                        | 2        | le AS   | ign JY                             |                | Approved    | No 2(      |
| 37              | PG&E EASEMENT, BLANKET EASEMENT OVER<br>PARCEL A AND PARCEL B, PER P148 O.R. 1749                                                                                                                                                                                                                 | Date     | . Scale | Design                             | Drawn          |             | dol        |
| 38              | PUBLIC EASEMENT TO THE CITY OF SUNNYVALE<br>FOR MATHILDA AVENUE, PER 231 MAPS 41                                                                                                                                                                                                                  |          | awin    | ıg N                               | NUM            | Der         | •          |
| 39              | EASEMENT FOR PUBLIC STREETS AND HIGHWAYS<br>AND INCIDENTAL PURPOSES, PER BOOK 5516 PAGE<br>603 O.R                                                                                                                                                                                                |          | 3       | 0                                  | F              | 5           | •          |