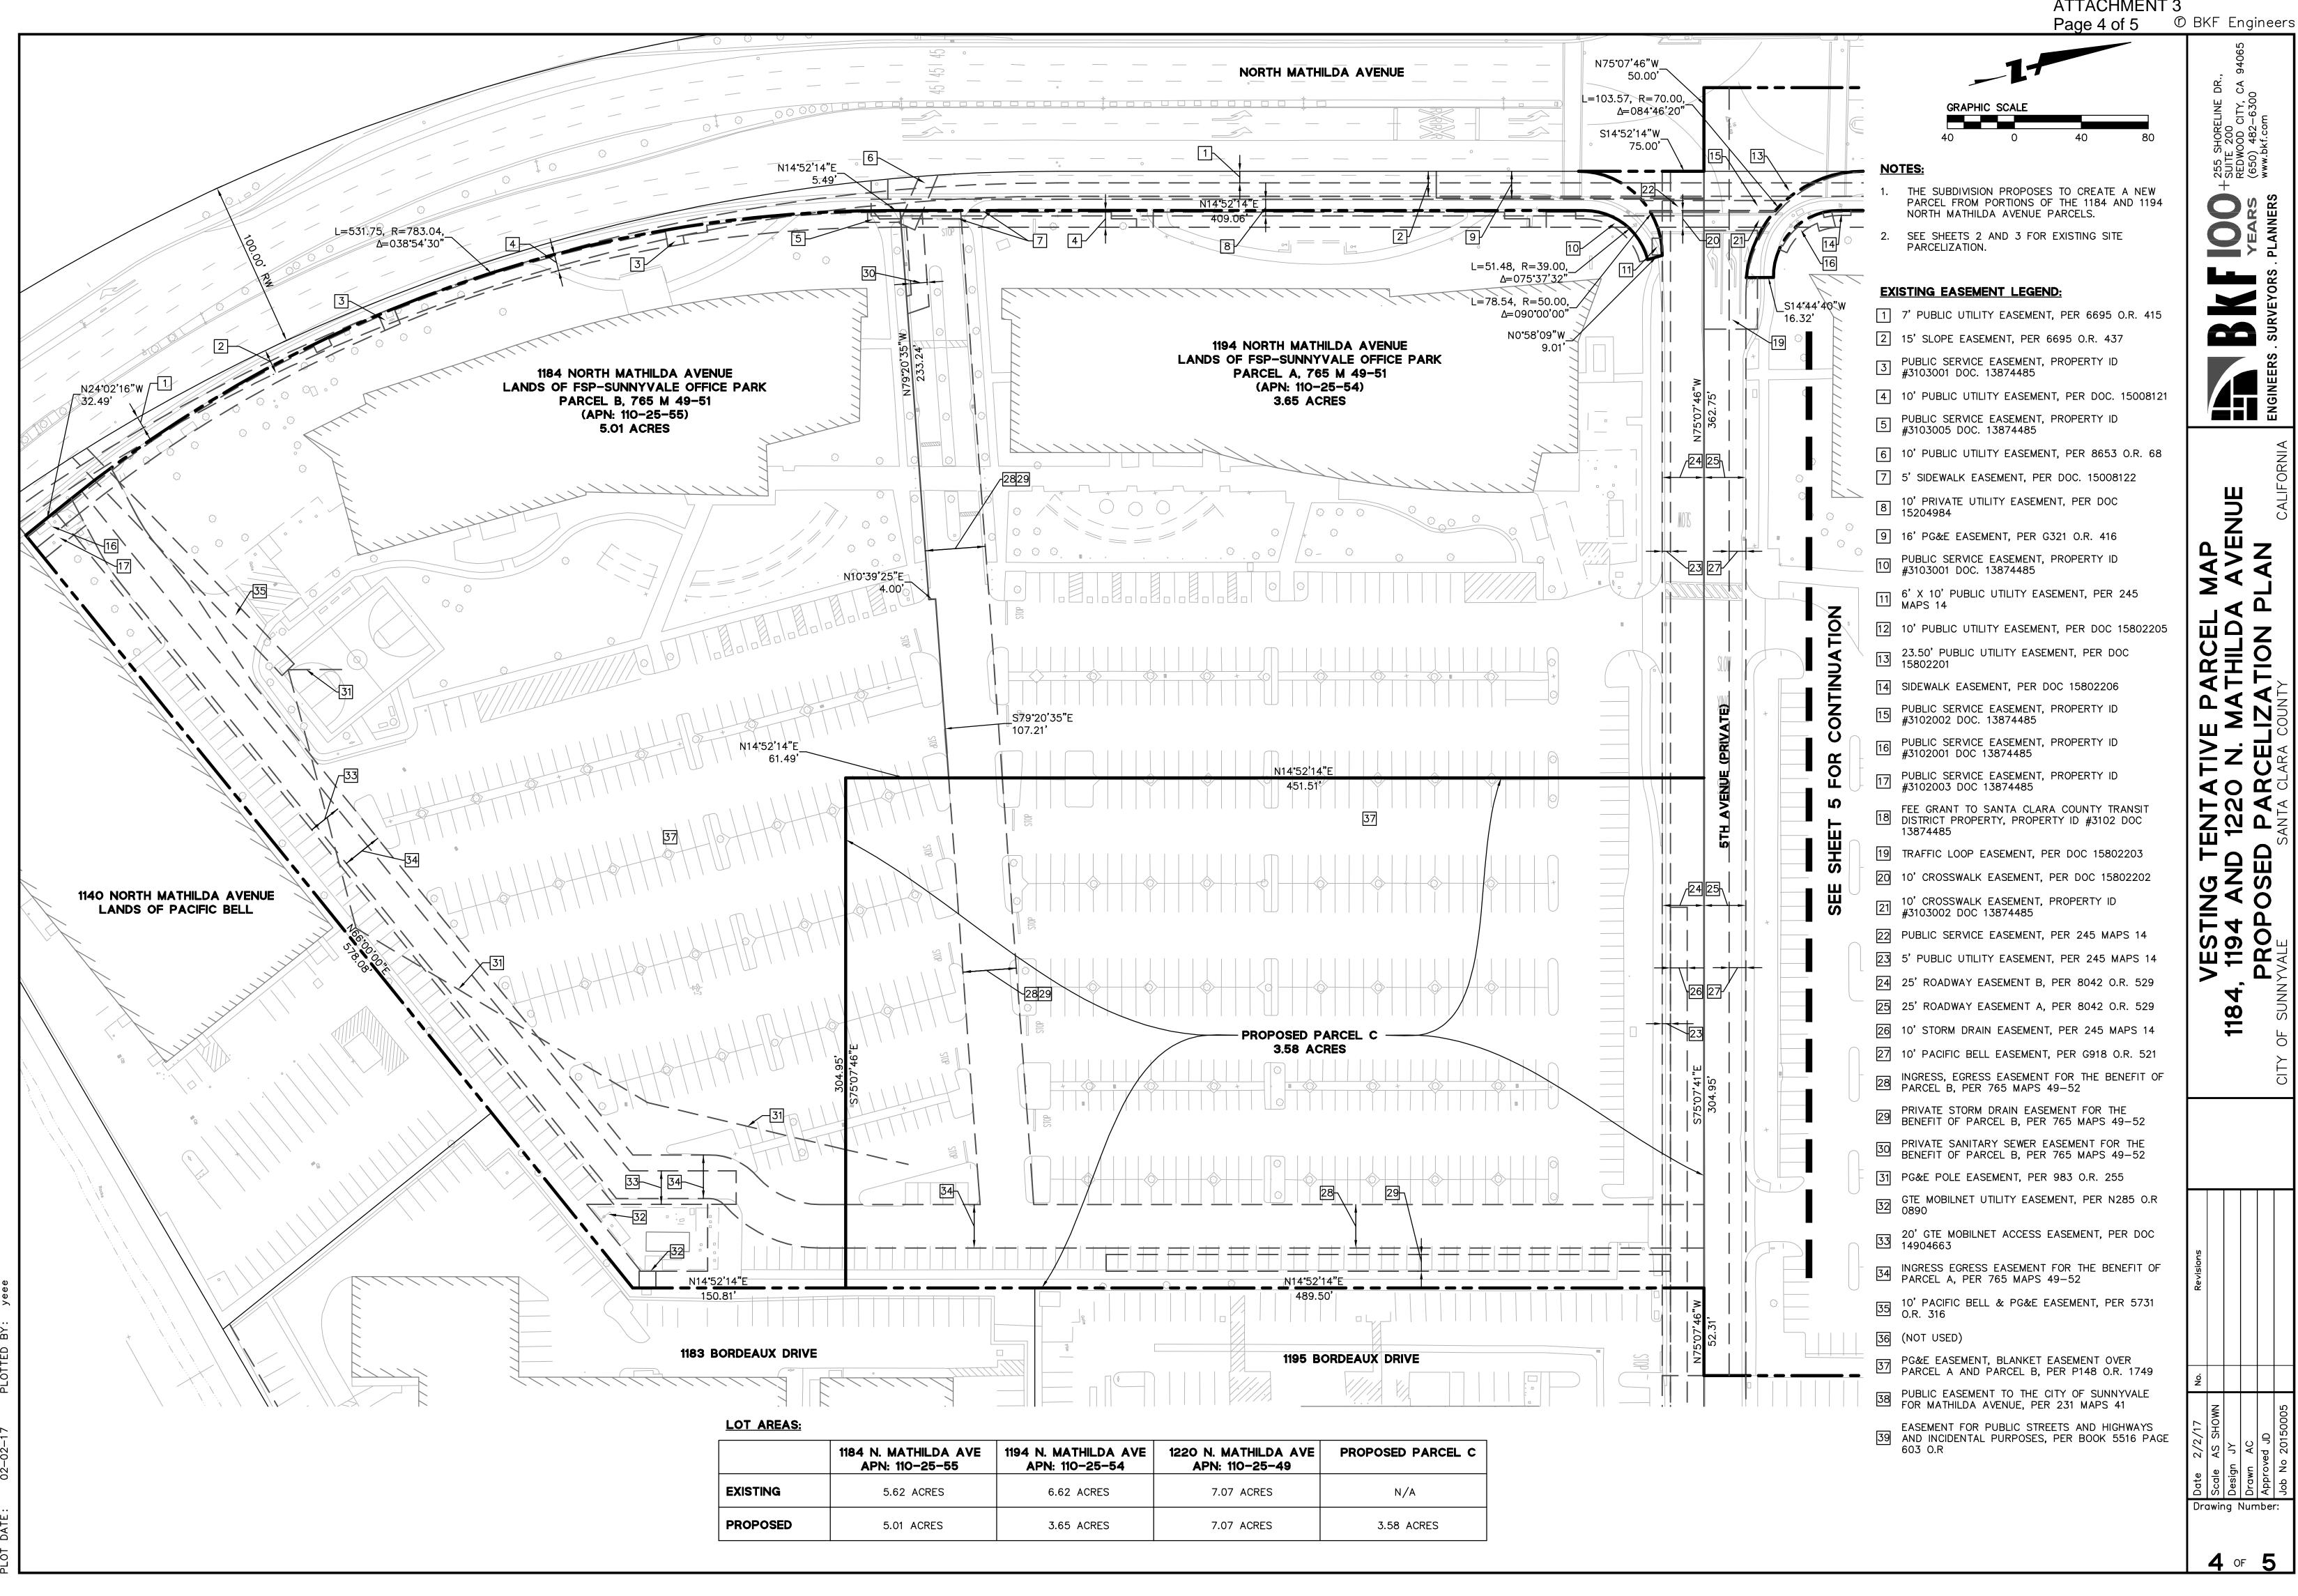

|                 | ATTACHMENT 3<br>Page 3 of 5 <sup>©</sup>                                                                                                                                                                                                                                                          | Bł       | ٢F      | Er                                 | ngi            | ne          | ers        |
|-----------------|---------------------------------------------------------------------------------------------------------------------------------------------------------------------------------------------------------------------------------------------------------------------------------------------------|----------|---------|------------------------------------|----------------|-------------|------------|
|                 | GRAPHIC SCALE                                                                                                                                                                                                                                                                                     |          |         | SUITE 200<br>RENWOOD CITY CA 94065 | ) 482-6300     | /ww.bkf.com |            |
| <b>NC</b><br>1. | <b>PTES:</b><br>EXISTING TOPOGRAPHIC INFORMATION SHOWN ON<br>THESE PLANS IS BASED ON AN AERIAL PROVIDED<br>BY TETRA TECH IN MARCH 2015.                                                                                                                                                           |          |         |                                    | rears (        | (C          |            |
| 2.              | BASIS OF BEARING: THE BEARING N14'52'14"E<br>BETWEEN THE TWO FOUND MONUMENTS ON<br>MATHILDA AVENUE AS SHOWN ON THAT CERTAIN<br>PARCEL MAP FIELD OCTOBER 30, 2003 IN BOOK<br>765 OF MAPS IN PAGES 49–52, SANTA CLARA<br>COUNTY RECORDS WAS TAKEN AS THE BASIS OF<br>ALL BEARINGS SHOWN ON THE MAP. |          |         |                                    |                | SURVEYORS   | -          |
| 3.              | PROJECT BENCHMARK: ALL ELEVATIONS SHOWN HERON<br>ARE BASED UPON SANTA CLARA VALLEY WATER<br>DISTRICT BENCHMARK BM-180. ELEVATION = 18.73,<br>DATUM = NAVD 88                                                                                                                                      |          |         |                                    |                | ENGINEERS   | •          |
| EA              | SEMENT LEGEND:                                                                                                                                                                                                                                                                                    |          |         |                                    |                | ENG<br>D    |            |
| 1               | 7' PUBLIC UTILITY EASEMENT, PER 6695 O.R. 415                                                                                                                                                                                                                                                     | ⊢        |         |                                    |                |             |            |
| 2               | 15' SLOPE EASEMENT, PER 6695 O.R. 437                                                                                                                                                                                                                                                             |          |         |                                    |                |             | RNI/       |
| 3               | PUBLIC SERVICE EASEMENT, PROPERTY ID<br>#3103001 DOC. 13874485                                                                                                                                                                                                                                    |          |         |                                    | I              |             | CALIFORNIA |
| 5               | 10' PUBLIC UTILITY EASEMENT, PER DOC. 15008121<br>PUBLIC SERVICE EASEMENT, PROPERTY ID<br>#3103005 DOC. 13874485                                                                                                                                                                                  |          | •       |                                    | <br> <br> <br> |             | CAL        |
| 6               | 10' PUBLIC UTILITY EASEMENT, PER 8653 O.R. 68                                                                                                                                                                                                                                                     |          | L<br>1  | $\geq$                             |                |             |            |
| <b>6</b><br>7   | 5' SIDEWALK EASEMENT, PER DOC. 15008122                                                                                                                                                                                                                                                           |          | A<br>Z  | ◀                                  |                | Ζ           |            |
|                 | 10' PRIVATE UTILITY EASEMENT, PER DOC                                                                                                                                                                                                                                                             |          |         | 4                                  |                | Ī.          |            |
| 8               | 15204984                                                                                                                                                                                                                                                                                          | ļ        | Ú       | Δ                                  | 7              |             |            |
| 9               | 16' PG&E EASEMENT, PER G321 O.R. 416<br>PUBLIC SERVICE EASEMENT, PROPERTY ID                                                                                                                                                                                                                      |          | ノエノ     |                                    |                | 5           |            |
| 10              | #3103001 DOC. 13874485<br>6' X 10' PUBLIC UTILITY EASEMENT, PER 245                                                                                                                                                                                                                               |          | T<br>T  | L<br>▼                             |                | Z<br>C      | JNTΥ       |
| 11              | MAPS 14                                                                                                                                                                                                                                                                                           | L        | Ц       | Σ                                  |                | Ě           | COL        |
| 12              | 10' PUBLIC UTILITY EASEMENT, PER DOC 15802205                                                                                                                                                                                                                                                     |          | 2       | Ż                                  |                | ב           | RA         |
| 13              | 23.50' PUBLIC UTILITY EASEMENT, PER DOC<br>15802201                                                                                                                                                                                                                                               |          | -       |                                    |                | Z           | CLA        |
| 14              | SIDEWALK EASEMENT, PER DOC 15802206                                                                                                                                                                                                                                                               | │ ►      |         | <u>บ</u><br>ณ                      |                | し           | ra c       |
| 15              | PUBLIC SERVICE EASEMENT, PROPERTY ID<br>#3102002 DOC. 13874485                                                                                                                                                                                                                                    |          | Ż       | 2                                  |                |             | ANT        |
| 16              | #3102002 DOC. 13874483<br>PUBLIC SERVICE EASEMENT, PROPERTY ID<br>#3102001 DOC 13874485                                                                                                                                                                                                           |          |         |                                    |                | U<br>Z      | S          |
| [17]            | " PUBLIC SERVICE EASEMENT, PROPERTY ID                                                                                                                                                                                                                                                            | <u> </u> | 5<br>2  | Z<br>V                             |                |             |            |
| 18              | #3102003 DOC 13874485<br>FEE GRANT TO SANTA CLARA COUNTY TRANSIT<br>DISTRICT PROPERTY, PROPERTY ID #3102 DOC<br>13874485                                                                                                                                                                          | H<br>  C | -<br>0  | 94                                 |                | ШX          | Ц          |
| 19              | TRAFFIC LOOP EASEMENT, PER DOC 15802203                                                                                                                                                                                                                                                           |          | Ц<br>>  |                                    |                |             | SUNNYVAL   |
| 20              | 10' CROSSWALK EASEMENT, PER DOC 15802202                                                                                                                                                                                                                                                          |          |         | 4                                  | ~<br>I         |             | NN         |
| 21              | 10' CROSSWALK EASEMENT, PROPERTY ID<br>#3103002 DOC 13874485                                                                                                                                                                                                                                      |          |         | <u>1</u><br>0                      | 1              |             |            |
| 22              | PUBLIC SERVICE EASEMENT, PER 245 MAPS 14                                                                                                                                                                                                                                                          |          |         |                                    |                |             | Y OF       |
| 23              | 5' PUBLIC UTILITY EASEMENT, PER 245 MAPS 14                                                                                                                                                                                                                                                       |          |         |                                    |                |             | CITY       |
| 24              | 25' ROADWAY EASEMENT B, PER 8042 O.R. 529                                                                                                                                                                                                                                                         |          |         |                                    |                |             |            |
| 25              | 25' ROADWAY EASEMENT A, PER 8042 O.R. 529                                                                                                                                                                                                                                                         |          |         |                                    |                |             |            |
| 26              | 10' STORM DRAIN EASEMENT, PER 245 MAPS 14                                                                                                                                                                                                                                                         |          |         |                                    |                |             |            |
| 27              | 10' PACIFIC BELL EASEMENT, PER G918 O.R. 521<br>INGRESS, EGRESS EASEMENT FOR THE BENEFIT OF                                                                                                                                                                                                       | L        |         |                                    |                |             |            |
| 29              | PARCEL B, PER 765 MAPS 49-52<br>PRIVATE STORM DRAIN EASEMENT FOR THE                                                                                                                                                                                                                              |          |         |                                    |                |             |            |
| 30              | BENEFIT OF PARCEL B, PER 765 MAPS 49-52<br>PRIVATE SANITARY SEWER EASEMENT FOR THE                                                                                                                                                                                                                | ions     |         |                                    |                |             |            |
|                 | BENEFIT OF PARCEL B, PER 765 MAPS 49-52                                                                                                                                                                                                                                                           | Revision |         |                                    |                |             |            |
| 31              | PG&E POLE EASEMENT, PER 983 O.R. 255<br>GTE MOBILNET UTILITY EASEMENT, PER N285 O.R                                                                                                                                                                                                               | ĺ        |         |                                    |                |             |            |
| 32              | 0890<br>20' GTE MOBILNET ACCESS EASEMENT, PER DOC                                                                                                                                                                                                                                                 |          |         |                                    |                |             |            |
| 33              | 14904663<br>INGRESS EGRESS EASEMENT FOR THE BENEFIT OF                                                                                                                                                                                                                                            | N        |         |                                    |                |             |            |
| 34              | PARCEL A, PER 765 MAPS 49–52<br>10' PACIFIC BELL & PG&E EASEMENT, PER 5731                                                                                                                                                                                                                        | ~        | SHOWN   |                                    |                |             | 005        |
| 35              | O.R. 316                                                                                                                                                                                                                                                                                          | /2/17    |         | ۲                                  | AC             | ٩٢          | 20150005   |
| 36              | (NOT USED)                                                                                                                                                                                                                                                                                        | 2        | le AS   | ign JY                             |                | Approved    | No 2(      |
| 37              | PG&E EASEMENT, BLANKET EASEMENT OVER<br>PARCEL A AND PARCEL B, PER P148 O.R. 1749                                                                                                                                                                                                                 | Date     | . Scale | Design                             | Drawn          |             | dol        |
| 38              | PUBLIC EASEMENT TO THE CITY OF SUNNYVALE<br>FOR MATHILDA AVENUE, PER 231 MAPS 41                                                                                                                                                                                                                  |          | awin    | ıg N                               | NUM            | Der         | •          |
| 39              | EASEMENT FOR PUBLIC STREETS AND HIGHWAYS<br>AND INCIDENTAL PURPOSES, PER BOOK 5516 PAGE<br>603 O.R                                                                                                                                                                                                |          | 3       | 0                                  | F              | 5           | •          |

a\2015\1500 PLOTTED BY ύΓ 2-2/ ZШ DAD

|       | 1184 N. MATHILDA AVE<br>APN: 110-25-55 | 1194 N. MATHILDA AVE<br>APN: 110-25-54 | 1220 N. MATHILDA AVE<br>APN: 110-25-49 | PROPOSED PARCEL C |  |  |
|-------|----------------------------------------|----------------------------------------|----------------------------------------|-------------------|--|--|
| STING | 5.62 ACRES                             | 6.62 ACRES                             | 7.07 ACRES                             | N/A               |  |  |
| POSED | 5.01 ACRES                             | 3.65 ACRES                             | 7.07 ACRES                             | 3.58 ACRES        |  |  |

#### LOT AREAS:

|          | 1184 N. MATHILDA AVE<br>APN: 110-25-55 | 1194 N. MATHILDA AVE<br>APN: 110-25-54 | 1220 N. MATHILDA AVE<br>APN: 110-25-49 | PROPOSED PARCEL C |
|----------|----------------------------------------|----------------------------------------|----------------------------------------|-------------------|
| EXISTING | 5.62 ACRES                             | 6.62 ACRES                             | 7.07 ACRES                             | N/A               |
| PROPOSED | 5.01 ACRES                             | 3.65 ACRES                             | 7.07 ACRES                             | 3.58 ACRES        |