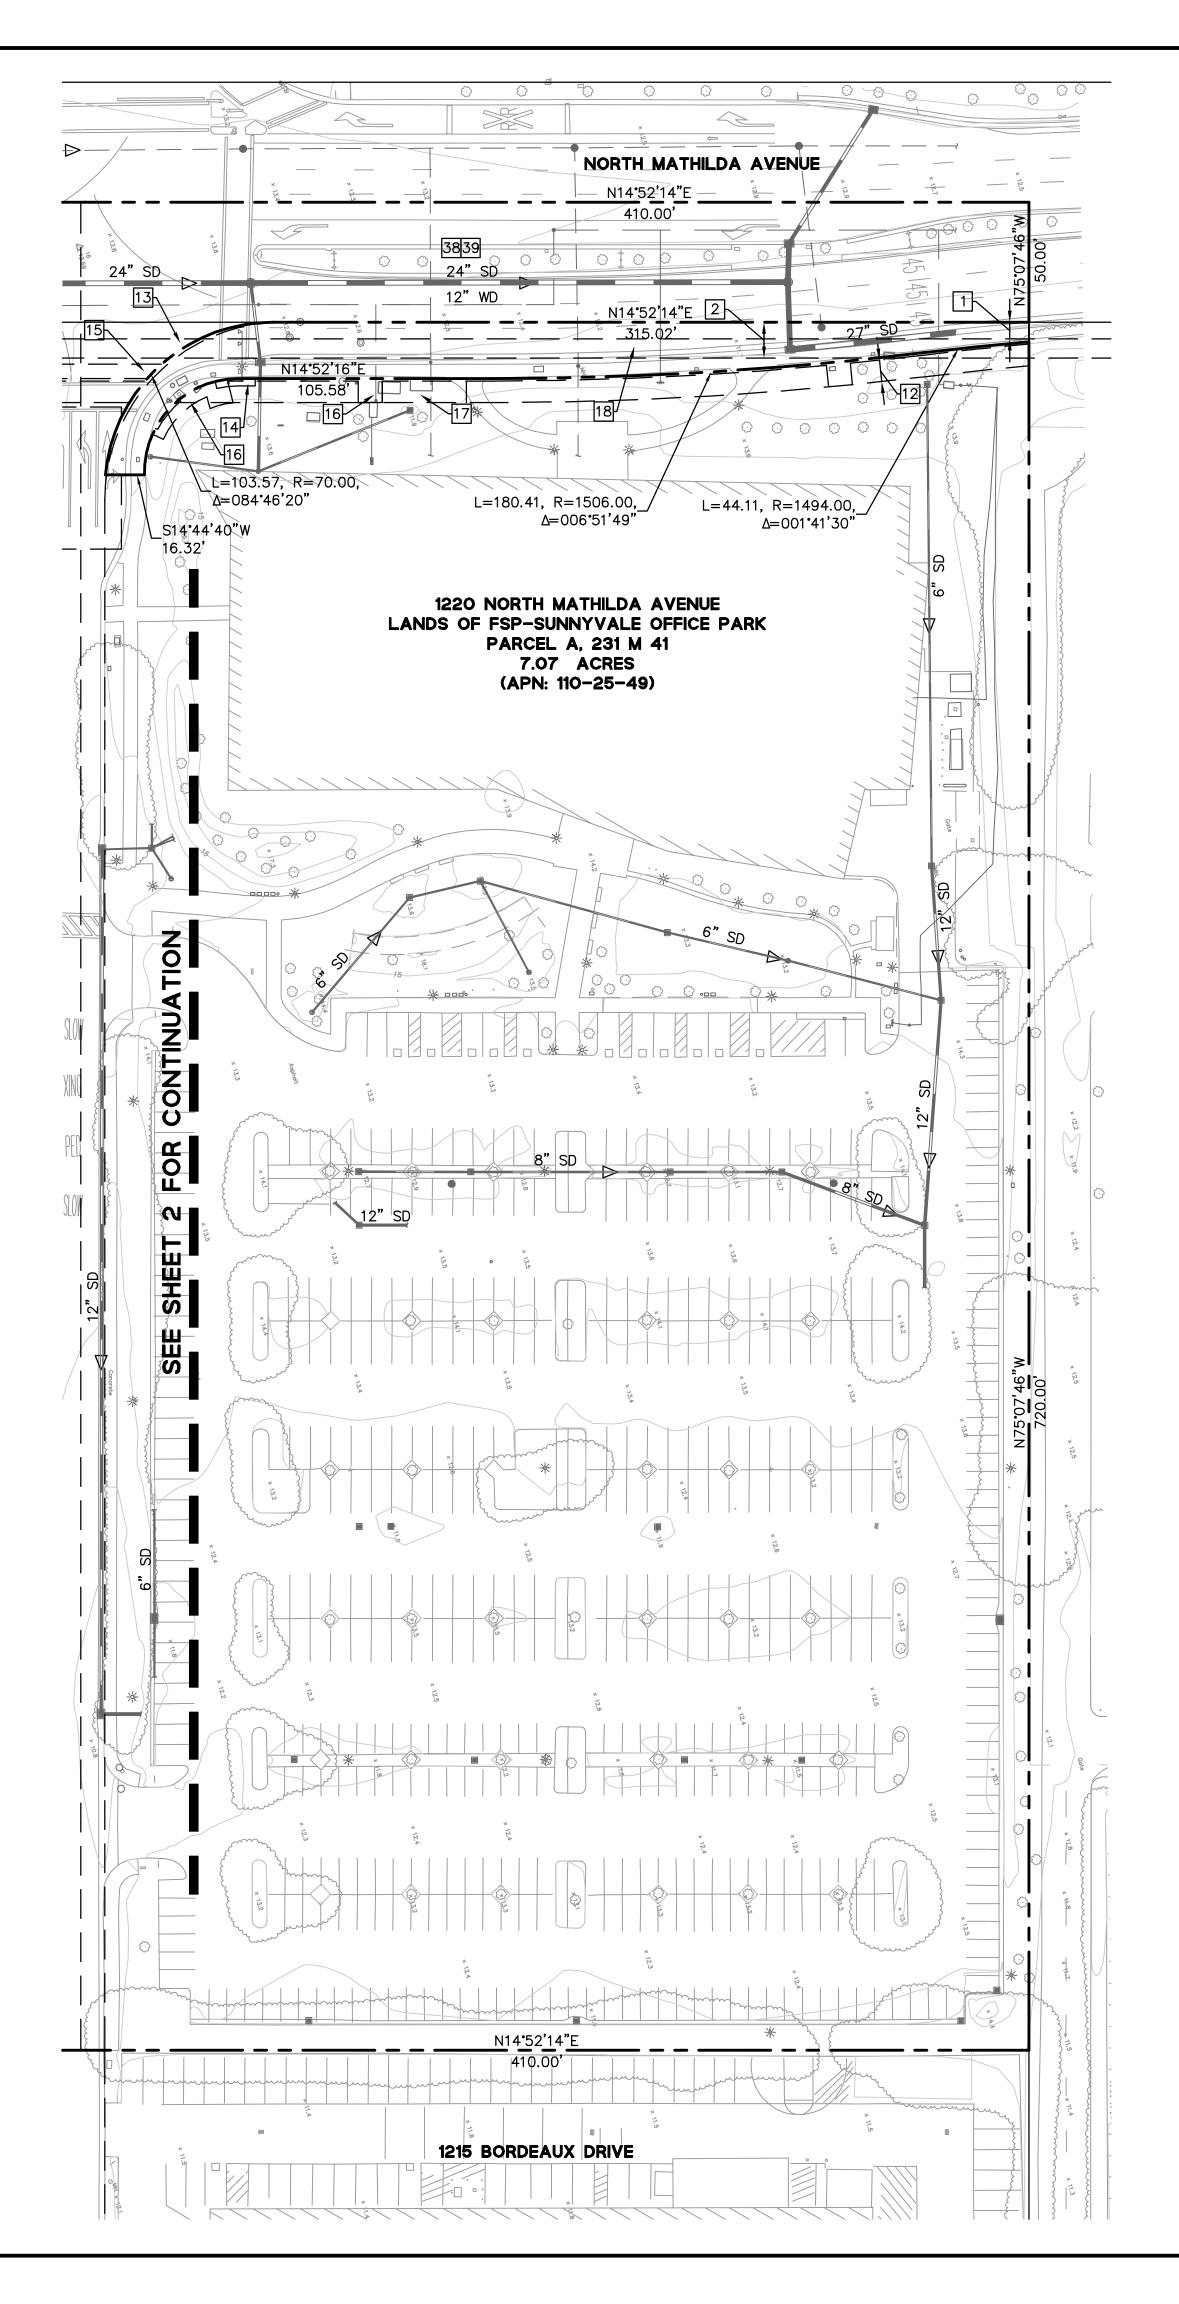

|                 | ATTACHMENT 3<br>Page 3 of 5 <sup>©</sup>                                                                                                                                                                                                                                                          | Bł       | ٢F      | Er                                 | ngi            | ne          | ers        |
|-----------------|---------------------------------------------------------------------------------------------------------------------------------------------------------------------------------------------------------------------------------------------------------------------------------------------------|----------|---------|------------------------------------|----------------|-------------|------------|
|                 | GRAPHIC SCALE                                                                                                                                                                                                                                                                                     |          |         | SUITE 200<br>RENWOOD CITY CA 94065 | ) 482-6300     | /ww.bkf.com |            |
| <b>NC</b><br>1. | <b>PTES:</b><br>EXISTING TOPOGRAPHIC INFORMATION SHOWN ON<br>THESE PLANS IS BASED ON AN AERIAL PROVIDED<br>BY TETRA TECH IN MARCH 2015.                                                                                                                                                           |          |         |                                    | rears (        | (C          |            |
| 2.              | BASIS OF BEARING: THE BEARING N14'52'14"E<br>BETWEEN THE TWO FOUND MONUMENTS ON<br>MATHILDA AVENUE AS SHOWN ON THAT CERTAIN<br>PARCEL MAP FIELD OCTOBER 30, 2003 IN BOOK<br>765 OF MAPS IN PAGES 49–52, SANTA CLARA<br>COUNTY RECORDS WAS TAKEN AS THE BASIS OF<br>ALL BEARINGS SHOWN ON THE MAP. |          |         |                                    |                | SURVEYORS   | -          |
| 3.              | PROJECT BENCHMARK: ALL ELEVATIONS SHOWN HERON<br>ARE BASED UPON SANTA CLARA VALLEY WATER<br>DISTRICT BENCHMARK BM-180. ELEVATION = 18.73,<br>DATUM = NAVD 88                                                                                                                                      |          |         |                                    |                | ENGINEERS   | •          |
| EA              | SEMENT LEGEND:                                                                                                                                                                                                                                                                                    |          |         |                                    |                | ENG<br>D    |            |
| 1               | 7' PUBLIC UTILITY EASEMENT, PER 6695 O.R. 415                                                                                                                                                                                                                                                     | ⊢        |         |                                    |                |             |            |
| 2               | 15' SLOPE EASEMENT, PER 6695 O.R. 437                                                                                                                                                                                                                                                             |          |         |                                    |                |             | RNI/       |
| 3               | PUBLIC SERVICE EASEMENT, PROPERTY ID<br>#3103001 DOC. 13874485                                                                                                                                                                                                                                    |          |         |                                    | I              |             | CALIFORNIA |
| 5               | 10' PUBLIC UTILITY EASEMENT, PER DOC. 15008121<br>PUBLIC SERVICE EASEMENT, PROPERTY ID<br>#3103005 DOC. 13874485                                                                                                                                                                                  |          | •       |                                    | <br> <br> <br> |             | CAL        |
| 6               | 10' PUBLIC UTILITY EASEMENT, PER 8653 O.R. 68                                                                                                                                                                                                                                                     |          | L<br>1  | $\geq$                             |                |             |            |
| <b>6</b><br>7   | 5' SIDEWALK EASEMENT, PER DOC. 15008122                                                                                                                                                                                                                                                           |          | A<br>Z  | ◀                                  |                | Ζ           |            |
|                 | 10' PRIVATE UTILITY EASEMENT, PER DOC                                                                                                                                                                                                                                                             |          |         | 4                                  |                | Ī.          |            |
| 8               | 15204984                                                                                                                                                                                                                                                                                          | ļ        | Ú       | Δ                                  | 7              |             |            |
| 9               | 16' PG&E EASEMENT, PER G321 O.R. 416<br>PUBLIC SERVICE EASEMENT, PROPERTY ID                                                                                                                                                                                                                      |          | ノエノ     |                                    |                | 5           |            |
| 10              | #3103001 DOC. 13874485<br>6' X 10' PUBLIC UTILITY EASEMENT, PER 245                                                                                                                                                                                                                               |          | T<br>T  | L<br>▼                             |                | Z<br>C      | JNTΥ       |
| 11              | MAPS 14                                                                                                                                                                                                                                                                                           | L        | Ц       | Σ                                  |                | Ě           | COL        |
| 12              | 10' PUBLIC UTILITY EASEMENT, PER DOC 15802205                                                                                                                                                                                                                                                     |          | 2       | Ż                                  |                | ב           | RA         |
| 13              | 23.50' PUBLIC UTILITY EASEMENT, PER DOC<br>15802201                                                                                                                                                                                                                                               |          | -       |                                    |                | Z           | CLA        |
| 14              | SIDEWALK EASEMENT, PER DOC 15802206                                                                                                                                                                                                                                                               | │ ►      |         | <u>บ</u><br>ณ                      |                | し           | ra c       |
| 15              | PUBLIC SERVICE EASEMENT, PROPERTY ID<br>#3102002 DOC. 13874485                                                                                                                                                                                                                                    |          | Ż       | 2                                  |                |             | ANT        |
| 16              | #3102002 DOC. 13874483<br>PUBLIC SERVICE EASEMENT, PROPERTY ID<br>#3102001 DOC 13874485                                                                                                                                                                                                           |          |         |                                    |                | U<br>Z      | S          |
| [17]            | " PUBLIC SERVICE EASEMENT, PROPERTY ID                                                                                                                                                                                                                                                            | <u> </u> | 5<br>2  | Z<br>V                             |                |             |            |
| 18              | #3102003 DOC 13874485<br>FEE GRANT TO SANTA CLARA COUNTY TRANSIT<br>DISTRICT PROPERTY, PROPERTY ID #3102 DOC<br>13874485                                                                                                                                                                          | H<br>  C | -<br>0  | 94                                 |                | ШX          | Ц          |
| 19              | TRAFFIC LOOP EASEMENT, PER DOC 15802203                                                                                                                                                                                                                                                           |          | Ц<br>>  |                                    |                |             | SUNNYVAL   |
| 20              | 10' CROSSWALK EASEMENT, PER DOC 15802202                                                                                                                                                                                                                                                          |          |         | 4                                  | ~<br>I         |             | NN         |
| 21              | 10' CROSSWALK EASEMENT, PROPERTY ID<br>#3103002 DOC 13874485                                                                                                                                                                                                                                      |          |         | <u>1</u><br>0                      | 1              |             |            |
| 22              | PUBLIC SERVICE EASEMENT, PER 245 MAPS 14                                                                                                                                                                                                                                                          |          |         |                                    |                |             | Y OF       |
| 23              | 5' PUBLIC UTILITY EASEMENT, PER 245 MAPS 14                                                                                                                                                                                                                                                       |          |         |                                    |                |             | CITY       |
| 24              | 25' ROADWAY EASEMENT B, PER 8042 O.R. 529                                                                                                                                                                                                                                                         |          |         |                                    |                |             |            |
| 25              | 25' ROADWAY EASEMENT A, PER 8042 O.R. 529                                                                                                                                                                                                                                                         |          |         |                                    |                |             |            |
| 26              | 10' STORM DRAIN EASEMENT, PER 245 MAPS 14                                                                                                                                                                                                                                                         |          |         |                                    |                |             |            |
| 27              | 10' PACIFIC BELL EASEMENT, PER G918 O.R. 521<br>INGRESS, EGRESS EASEMENT FOR THE BENEFIT OF                                                                                                                                                                                                       | L        |         |                                    |                |             |            |
| 29              | PARCEL B, PER 765 MAPS 49-52<br>PRIVATE STORM DRAIN EASEMENT FOR THE                                                                                                                                                                                                                              |          |         |                                    |                |             |            |
| 30              | BENEFIT OF PARCEL B, PER 765 MAPS 49-52<br>PRIVATE SANITARY SEWER EASEMENT FOR THE                                                                                                                                                                                                                | ions     |         |                                    |                |             |            |
|                 | BENEFIT OF PARCEL B, PER 765 MAPS 49-52                                                                                                                                                                                                                                                           | Revision |         |                                    |                |             |            |
| 31              | PG&E POLE EASEMENT, PER 983 O.R. 255<br>GTE MOBILNET UTILITY EASEMENT, PER N285 O.R                                                                                                                                                                                                               | ĺ        |         |                                    |                |             |            |
| 32              | 0890<br>20' GTE MOBILNET ACCESS EASEMENT, PER DOC                                                                                                                                                                                                                                                 |          |         |                                    |                |             |            |
| 33              | 14904663<br>INGRESS EGRESS EASEMENT FOR THE BENEFIT OF                                                                                                                                                                                                                                            | N        |         |                                    |                |             |            |
| 34              | PARCEL A, PER 765 MAPS 49–52<br>10' PACIFIC BELL & PG&E EASEMENT, PER 5731                                                                                                                                                                                                                        | ~        | SHOWN   |                                    |                |             | 005        |
| 35              | O.R. 316                                                                                                                                                                                                                                                                                          | /2/17    |         | ۲                                  | AC             | ٩٢          | 20150005   |
| 36              | (NOT USED)                                                                                                                                                                                                                                                                                        | 2        | le AS   | ign JY                             |                | Approved    | No 2(      |
| 37              | PG&E EASEMENT, BLANKET EASEMENT OVER<br>PARCEL A AND PARCEL B, PER P148 O.R. 1749                                                                                                                                                                                                                 | Date     | . Scale | Design                             | Drawn          |             | dol        |
| 38              | PUBLIC EASEMENT TO THE CITY OF SUNNYVALE<br>FOR MATHILDA AVENUE, PER 231 MAPS 41                                                                                                                                                                                                                  |          | awin    | ıg N                               | NUM            | Der         | •          |
| 39              | EASEMENT FOR PUBLIC STREETS AND HIGHWAYS<br>AND INCIDENTAL PURPOSES, PER BOOK 5516 PAGE<br>603 O.R                                                                                                                                                                                                |          | 3       | 0                                  | F              | 5           | •          |