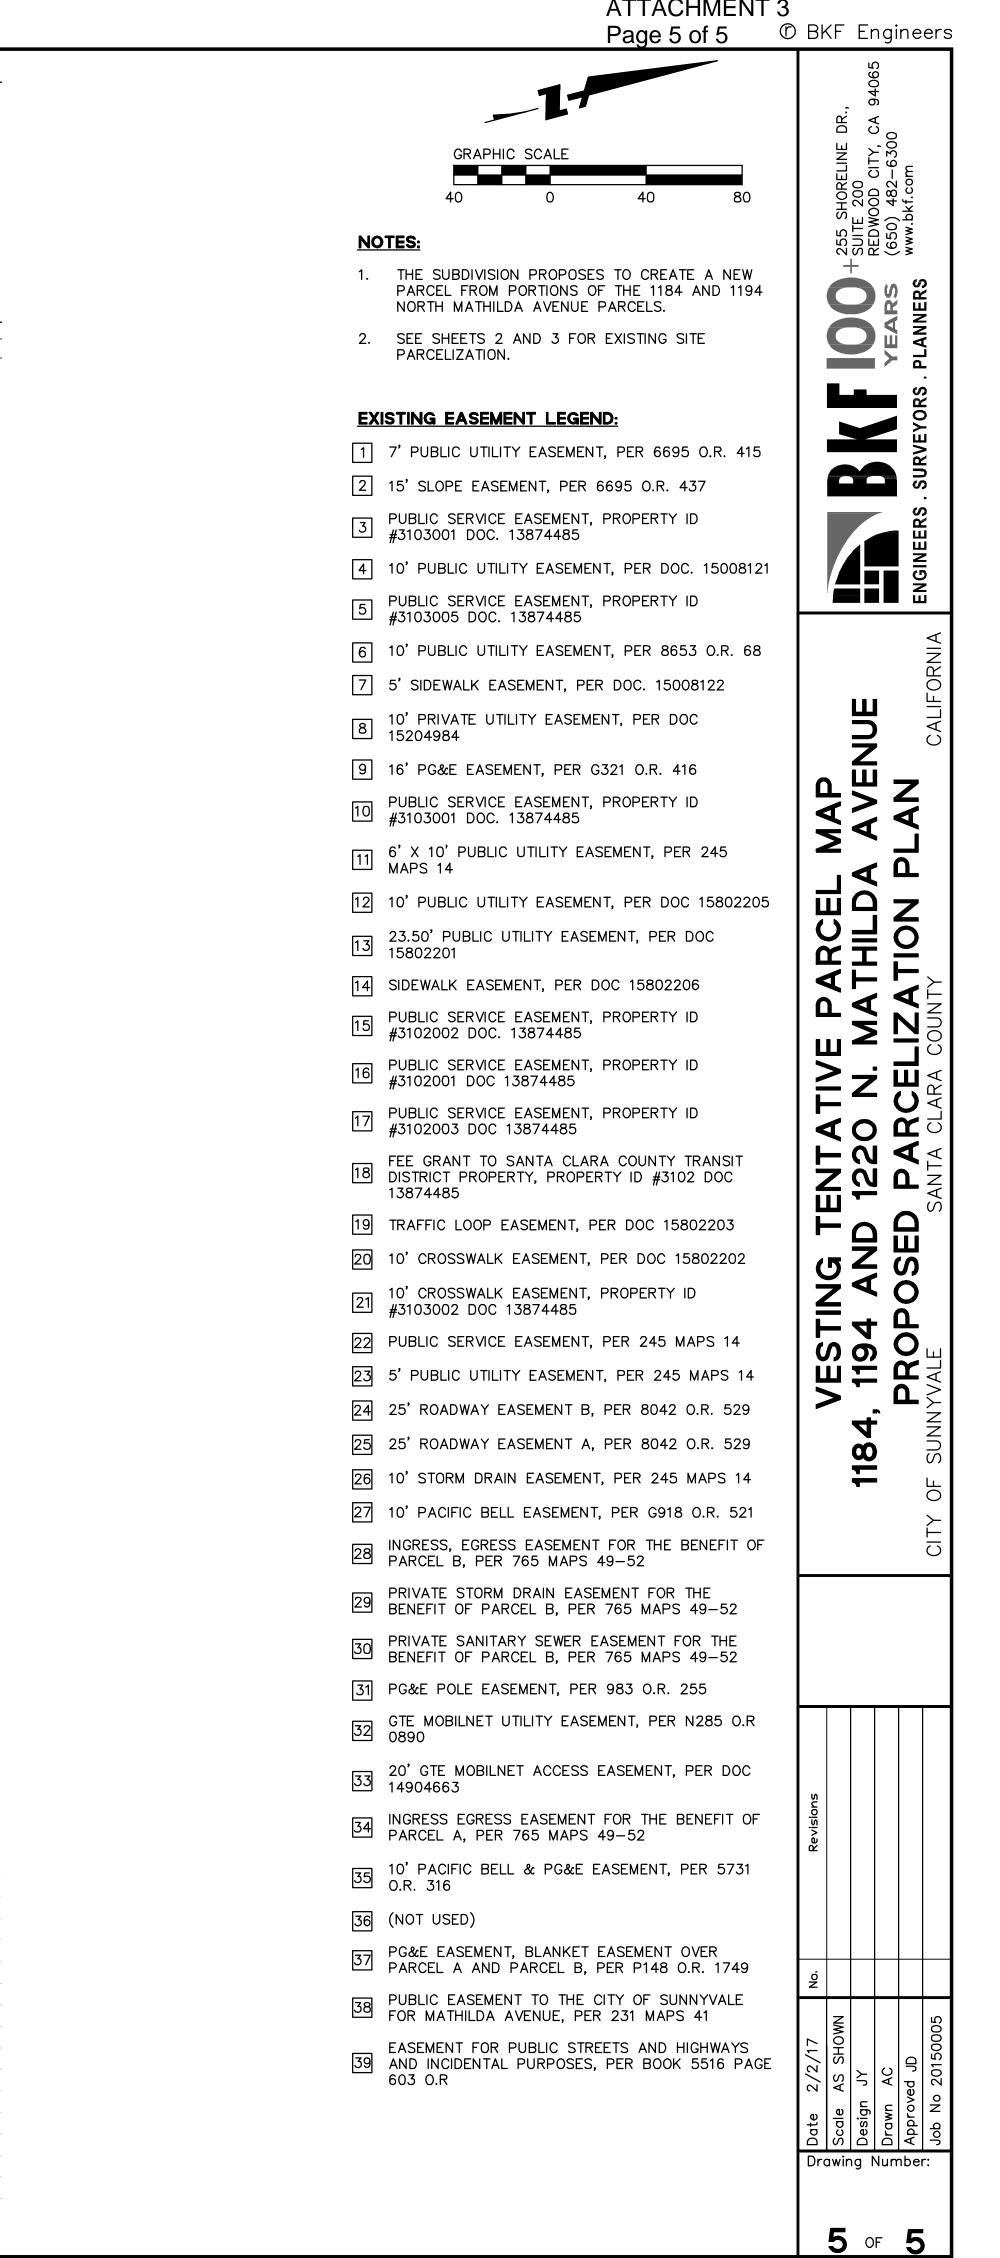

|                 | ATTACHMENT 3<br>Page 3 of 5 <sup>©</sup>                                                                                                                                                                                                                                                          | Bł       | ٢F      | Er                                 | ngi            | ne          | ers        |
|-----------------|---------------------------------------------------------------------------------------------------------------------------------------------------------------------------------------------------------------------------------------------------------------------------------------------------|----------|---------|------------------------------------|----------------|-------------|------------|
|                 | GRAPHIC SCALE                                                                                                                                                                                                                                                                                     |          |         | SUITE 200<br>RENWOOD CITY CA 94065 | ) 482-6300     | /ww.bkf.com |            |
| <b>NC</b><br>1. | <b>PTES:</b><br>EXISTING TOPOGRAPHIC INFORMATION SHOWN ON<br>THESE PLANS IS BASED ON AN AERIAL PROVIDED<br>BY TETRA TECH IN MARCH 2015.                                                                                                                                                           |          |         |                                    | rears (        | (C          |            |
| 2.              | BASIS OF BEARING: THE BEARING N14'52'14"E<br>BETWEEN THE TWO FOUND MONUMENTS ON<br>MATHILDA AVENUE AS SHOWN ON THAT CERTAIN<br>PARCEL MAP FIELD OCTOBER 30, 2003 IN BOOK<br>765 OF MAPS IN PAGES 49–52, SANTA CLARA<br>COUNTY RECORDS WAS TAKEN AS THE BASIS OF<br>ALL BEARINGS SHOWN ON THE MAP. |          |         |                                    |                | SURVEYORS   | -          |
| 3.              | PROJECT BENCHMARK: ALL ELEVATIONS SHOWN HERON<br>ARE BASED UPON SANTA CLARA VALLEY WATER<br>DISTRICT BENCHMARK BM-180. ELEVATION = 18.73,<br>DATUM = NAVD 88                                                                                                                                      |          |         |                                    |                | ENGINEERS   | •          |
| EA              | SEMENT LEGEND:                                                                                                                                                                                                                                                                                    |          |         |                                    |                | ENG<br>D    |            |
| 1               | 7' PUBLIC UTILITY EASEMENT, PER 6695 O.R. 415                                                                                                                                                                                                                                                     | ⊢        |         |                                    |                |             |            |
| 2               | 15' SLOPE EASEMENT, PER 6695 O.R. 437                                                                                                                                                                                                                                                             |          |         |                                    |                |             | RNI/       |
| 3               | PUBLIC SERVICE EASEMENT, PROPERTY ID<br>#3103001 DOC. 13874485                                                                                                                                                                                                                                    |          |         |                                    | I              |             | CALIFORNIA |
| 5               | 10' PUBLIC UTILITY EASEMENT, PER DOC. 15008121<br>PUBLIC SERVICE EASEMENT, PROPERTY ID<br>#3103005 DOC. 13874485                                                                                                                                                                                  |          | •       |                                    | <br> <br> <br> |             | CAL        |
| 6               | 10' PUBLIC UTILITY EASEMENT, PER 8653 O.R. 68                                                                                                                                                                                                                                                     |          | L<br>1  | $\geq$                             |                |             |            |
| <b>6</b><br>7   | 5' SIDEWALK EASEMENT, PER DOC. 15008122                                                                                                                                                                                                                                                           |          | A<br>Z  | ◀                                  |                | Ζ           |            |
|                 | 10' PRIVATE UTILITY EASEMENT, PER DOC                                                                                                                                                                                                                                                             |          |         | 4                                  |                | Ī.          |            |
| 8               | 15204984                                                                                                                                                                                                                                                                                          | ļ        | Ú       | Δ                                  | 7              |             |            |
| 9               | 16' PG&E EASEMENT, PER G321 O.R. 416<br>PUBLIC SERVICE EASEMENT, PROPERTY ID                                                                                                                                                                                                                      |          | ノエノ     |                                    |                | 5           |            |
| 10              | #3103001 DOC. 13874485<br>6' X 10' PUBLIC UTILITY EASEMENT, PER 245                                                                                                                                                                                                                               |          | T<br>T  | L<br>▼                             |                | Z<br>C      | JNTΥ       |
| 11              | MAPS 14                                                                                                                                                                                                                                                                                           | L        | Ц       | Σ                                  |                | Ě           | COL        |
| 12              | 10' PUBLIC UTILITY EASEMENT, PER DOC 15802205                                                                                                                                                                                                                                                     |          | 2       | Ż                                  |                | ב           | RA         |
| 13              | 23.50' PUBLIC UTILITY EASEMENT, PER DOC<br>15802201                                                                                                                                                                                                                                               |          | -       |                                    |                | Z           | CLA        |
| 14              | SIDEWALK EASEMENT, PER DOC 15802206                                                                                                                                                                                                                                                               | │ ►      |         | <u>บ</u><br>ณ                      |                | し           | ra c       |
| 15              | PUBLIC SERVICE EASEMENT, PROPERTY ID<br>#3102002 DOC. 13874485                                                                                                                                                                                                                                    |          | Ż       | 2                                  |                |             | ANT        |
| 16              | #3102002 DOC. 13874483<br>PUBLIC SERVICE EASEMENT, PROPERTY ID<br>#3102001 DOC 13874485                                                                                                                                                                                                           |          |         |                                    |                | U<br>Z      | S          |
| [17]            | " PUBLIC SERVICE EASEMENT, PROPERTY ID                                                                                                                                                                                                                                                            | <u> </u> | 5<br>2  | Z<br>V                             |                |             |            |
| 18              | #3102003 DOC 13874485<br>FEE GRANT TO SANTA CLARA COUNTY TRANSIT<br>DISTRICT PROPERTY, PROPERTY ID #3102 DOC<br>13874485                                                                                                                                                                          | H<br>  C | -<br>0  | 94                                 |                | ШX          | Ц          |
| 19              | TRAFFIC LOOP EASEMENT, PER DOC 15802203                                                                                                                                                                                                                                                           |          | Ц<br>>  |                                    |                |             | SUNNYVAL   |
| 20              | 10' CROSSWALK EASEMENT, PER DOC 15802202                                                                                                                                                                                                                                                          |          |         | 4                                  | ~<br>I         |             | NN         |
| 21              | 10' CROSSWALK EASEMENT, PROPERTY ID<br>#3103002 DOC 13874485                                                                                                                                                                                                                                      |          |         | <u>1</u><br>0                      | 1              |             |            |
| 22              | PUBLIC SERVICE EASEMENT, PER 245 MAPS 14                                                                                                                                                                                                                                                          |          |         |                                    |                |             | Y OF       |
| 23              | 5' PUBLIC UTILITY EASEMENT, PER 245 MAPS 14                                                                                                                                                                                                                                                       |          |         |                                    |                |             | CITY       |
| 24              | 25' ROADWAY EASEMENT B, PER 8042 O.R. 529                                                                                                                                                                                                                                                         |          |         |                                    |                |             |            |
| 25              | 25' ROADWAY EASEMENT A, PER 8042 O.R. 529                                                                                                                                                                                                                                                         |          |         |                                    |                |             |            |
| 26              | 10' STORM DRAIN EASEMENT, PER 245 MAPS 14                                                                                                                                                                                                                                                         |          |         |                                    |                |             |            |
| 27              | 10' PACIFIC BELL EASEMENT, PER G918 O.R. 521<br>INGRESS, EGRESS EASEMENT FOR THE BENEFIT OF                                                                                                                                                                                                       | L        |         |                                    |                |             |            |
| 29              | PARCEL B, PER 765 MAPS 49-52<br>PRIVATE STORM DRAIN EASEMENT FOR THE                                                                                                                                                                                                                              |          |         |                                    |                |             |            |
| 30              | BENEFIT OF PARCEL B, PER 765 MAPS 49-52<br>PRIVATE SANITARY SEWER EASEMENT FOR THE                                                                                                                                                                                                                | ions     |         |                                    |                |             |            |
|                 | BENEFIT OF PARCEL B, PER 765 MAPS 49-52                                                                                                                                                                                                                                                           | Revision |         |                                    |                |             |            |
| 31              | PG&E POLE EASEMENT, PER 983 O.R. 255<br>GTE MOBILNET UTILITY EASEMENT, PER N285 O.R                                                                                                                                                                                                               | ĺ        |         |                                    |                |             |            |
| 32              | 0890<br>20' GTE MOBILNET ACCESS EASEMENT, PER DOC                                                                                                                                                                                                                                                 |          |         |                                    |                |             |            |
| 33              | 14904663<br>INGRESS EGRESS EASEMENT FOR THE BENEFIT OF                                                                                                                                                                                                                                            | N        |         |                                    |                |             |            |
| 34              | PARCEL A, PER 765 MAPS 49–52<br>10' PACIFIC BELL & PG&E EASEMENT, PER 5731                                                                                                                                                                                                                        | ~        | SHOWN   |                                    |                |             | 005        |
| 35              | O.R. 316                                                                                                                                                                                                                                                                                          | /2/17    |         | ۲                                  | AC             | ٩٢          | 20150005   |
| 36              | (NOT USED)                                                                                                                                                                                                                                                                                        | 2        | le AS   | ign JY                             |                | Approved    | No 2(      |
| 37              | PG&E EASEMENT, BLANKET EASEMENT OVER<br>PARCEL A AND PARCEL B, PER P148 O.R. 1749                                                                                                                                                                                                                 | Date     | . Scale | Design                             | Drawn          |             | dol        |
| 38              | PUBLIC EASEMENT TO THE CITY OF SUNNYVALE<br>FOR MATHILDA AVENUE, PER 231 MAPS 41                                                                                                                                                                                                                  |          | awin    | ıg N                               | NUM            | Der         | •          |
| 39              | EASEMENT FOR PUBLIC STREETS AND HIGHWAYS<br>AND INCIDENTAL PURPOSES, PER BOOK 5516 PAGE<br>603 O.R                                                                                                                                                                                                |          | 3       | 0                                  | F              | 5           | •          |