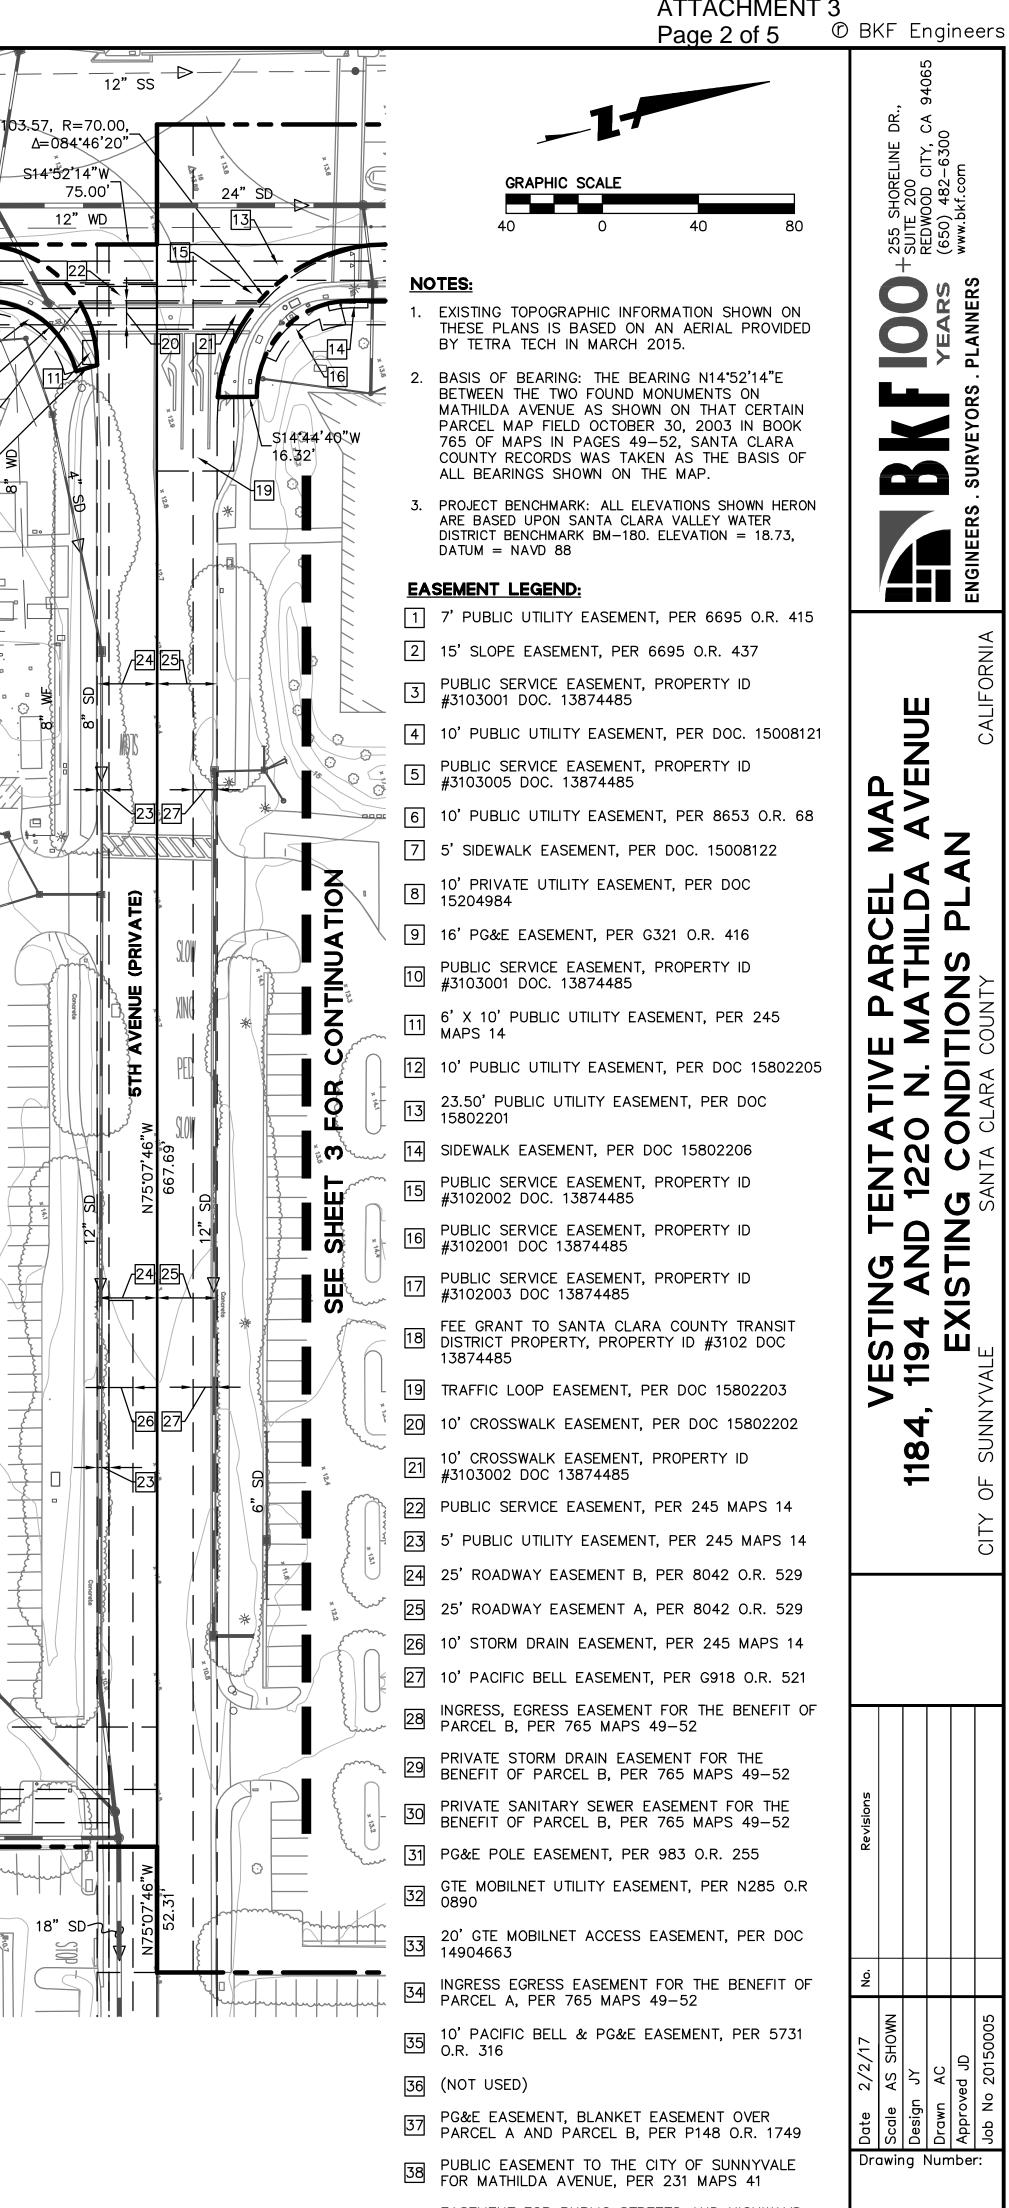

### **BASIS OF BEARINGS**

THE BEARING N14'52'14"E BETWEEN THE TWO FOUND MONUMENTS ON MATHILDA AVENUE AS SHOWN ON THAT CERTAIN PARCEL MAP FIELD OCTOBER 30, 2003 IN BOOK 765 OF MAPS IN PAGES 49-52, SANTA CLARA COUNTY RECORDS WAS TAKEN AS THE BASIS OF ALL BEARINGS SHOWN ON THE MAP.

#### **BENCHMARK**

ALL ELEVATIONS SHOWN HERON ARE BASED UPON SANTA CLARA VALLEY WATER DISTRICT BENCHMARK BM-180. BRASS DISC SET IN CONCRETE ON DOWNSTREAM HEADWALL AT INTERSECTION OF SUNNYVALE WEST CHANNEL AND BORDEAUX DRIVE. NAVD 88 DATUM, ELEVATION = 18.73 FEET

|                 | ATTACHMENT 3<br>Page 3 of 5 <sup>©</sup>                                                                                                                                                                                                                                                          | Bł       | ٢F      | Er                                 | ngi            | ne          | ers        |
|-----------------|---------------------------------------------------------------------------------------------------------------------------------------------------------------------------------------------------------------------------------------------------------------------------------------------------|----------|---------|------------------------------------|----------------|-------------|------------|
|                 | GRAPHIC SCALE                                                                                                                                                                                                                                                                                     |          |         | SUITE 200<br>RENWOOD CITY CA 94065 | ) 482-6300     | /ww.bkf.com |            |
| <b>NC</b><br>1. | <b>PTES:</b><br>EXISTING TOPOGRAPHIC INFORMATION SHOWN ON<br>THESE PLANS IS BASED ON AN AERIAL PROVIDED<br>BY TETRA TECH IN MARCH 2015.                                                                                                                                                           |          |         |                                    | rears (        | (C          |            |
| 2.              | BASIS OF BEARING: THE BEARING N14'52'14"E<br>BETWEEN THE TWO FOUND MONUMENTS ON<br>MATHILDA AVENUE AS SHOWN ON THAT CERTAIN<br>PARCEL MAP FIELD OCTOBER 30, 2003 IN BOOK<br>765 OF MAPS IN PAGES 49–52, SANTA CLARA<br>COUNTY RECORDS WAS TAKEN AS THE BASIS OF<br>ALL BEARINGS SHOWN ON THE MAP. |          |         |                                    |                | SURVEYORS   | -          |
| 3.              | PROJECT BENCHMARK: ALL ELEVATIONS SHOWN HERON<br>ARE BASED UPON SANTA CLARA VALLEY WATER<br>DISTRICT BENCHMARK BM-180. ELEVATION = 18.73,<br>DATUM = NAVD 88                                                                                                                                      |          |         |                                    |                | ENGINEERS   | •          |
| EA              | SEMENT LEGEND:                                                                                                                                                                                                                                                                                    |          |         |                                    |                | ENG<br>D    |            |
| 1               | 7' PUBLIC UTILITY EASEMENT, PER 6695 O.R. 415                                                                                                                                                                                                                                                     | ⊢        |         |                                    |                |             |            |
| 2               | 15' SLOPE EASEMENT, PER 6695 O.R. 437                                                                                                                                                                                                                                                             |          |         |                                    |                |             | RNI/       |
| 3               | PUBLIC SERVICE EASEMENT, PROPERTY ID<br>#3103001 DOC. 13874485                                                                                                                                                                                                                                    |          |         |                                    | I              |             | CALIFORNIA |
| 5               | 10' PUBLIC UTILITY EASEMENT, PER DOC. 15008121<br>PUBLIC SERVICE EASEMENT, PROPERTY ID<br>#3103005 DOC. 13874485                                                                                                                                                                                  |          | •       |                                    | <br> <br> <br> |             | CAL        |
| 6               | 10' PUBLIC UTILITY EASEMENT, PER 8653 O.R. 68                                                                                                                                                                                                                                                     |          | L<br>1  | $\geq$                             |                |             |            |
| <b>6</b><br>7   | 5' SIDEWALK EASEMENT, PER DOC. 15008122                                                                                                                                                                                                                                                           |          | A<br>Z  | ◀                                  |                | Ζ           |            |
|                 | 10' PRIVATE UTILITY EASEMENT, PER DOC                                                                                                                                                                                                                                                             |          |         | 4                                  |                | Ī.          |            |
| 8               | 15204984                                                                                                                                                                                                                                                                                          | ļ        | Ú       | Δ                                  | 7              |             |            |
| 9               | 16' PG&E EASEMENT, PER G321 O.R. 416<br>PUBLIC SERVICE EASEMENT, PROPERTY ID                                                                                                                                                                                                                      |          | ノエノ     |                                    |                | 5           |            |
| 10              | #3103001 DOC. 13874485<br>6' X 10' PUBLIC UTILITY EASEMENT, PER 245                                                                                                                                                                                                                               |          | T<br>T  | L<br>▼                             |                | Z<br>C      | JNTΥ       |
| 11              | MAPS 14                                                                                                                                                                                                                                                                                           | L        | Ц       | Σ                                  |                | Ě           | COL        |
| 12              | 10' PUBLIC UTILITY EASEMENT, PER DOC 15802205                                                                                                                                                                                                                                                     |          | 2       | Ż                                  |                | ב           | RA         |
| 13              | 23.50' PUBLIC UTILITY EASEMENT, PER DOC<br>15802201                                                                                                                                                                                                                                               |          | -       |                                    |                | Z           | CLA        |
| 14              | SIDEWALK EASEMENT, PER DOC 15802206                                                                                                                                                                                                                                                               | │ ►      |         | <u>บ</u><br>ณ                      |                | し           | ra c       |
| 15              | PUBLIC SERVICE EASEMENT, PROPERTY ID<br>#3102002 DOC. 13874485                                                                                                                                                                                                                                    |          | Ż       | 2                                  |                |             | ANT        |
| 16              | #3102002 DOC. 13874483<br>PUBLIC SERVICE EASEMENT, PROPERTY ID<br>#3102001 DOC 13874485                                                                                                                                                                                                           |          |         |                                    |                | U<br>Z      | S          |
| [17]            | " PUBLIC SERVICE EASEMENT, PROPERTY ID                                                                                                                                                                                                                                                            | <u> </u> | 5<br>2  | Z<br>V                             |                |             |            |
| 18              | #3102003 DOC 13874485<br>FEE GRANT TO SANTA CLARA COUNTY TRANSIT<br>DISTRICT PROPERTY, PROPERTY ID #3102 DOC<br>13874485                                                                                                                                                                          | H<br>  C | -<br>0  | 94                                 |                | ШX          | Ц          |
| 19              | TRAFFIC LOOP EASEMENT, PER DOC 15802203                                                                                                                                                                                                                                                           |          | Ц<br>>  |                                    |                |             | SUNNYVAL   |
| 20              | 10' CROSSWALK EASEMENT, PER DOC 15802202                                                                                                                                                                                                                                                          |          |         | 4                                  | ~<br>I         |             | NN         |
| 21              | 10' CROSSWALK EASEMENT, PROPERTY ID<br>#3103002 DOC 13874485                                                                                                                                                                                                                                      |          |         | <u>1</u><br>0                      | 1              |             |            |
| 22              | PUBLIC SERVICE EASEMENT, PER 245 MAPS 14                                                                                                                                                                                                                                                          |          |         |                                    |                |             | Y OF       |
| 23              | 5' PUBLIC UTILITY EASEMENT, PER 245 MAPS 14                                                                                                                                                                                                                                                       |          |         |                                    |                |             | CITY       |
| 24              | 25' ROADWAY EASEMENT B, PER 8042 O.R. 529                                                                                                                                                                                                                                                         |          |         |                                    |                |             |            |
| 25              | 25' ROADWAY EASEMENT A, PER 8042 O.R. 529                                                                                                                                                                                                                                                         |          |         |                                    |                |             |            |
| 26              | 10' STORM DRAIN EASEMENT, PER 245 MAPS 14                                                                                                                                                                                                                                                         |          |         |                                    |                |             |            |
| 27              | 10' PACIFIC BELL EASEMENT, PER G918 O.R. 521<br>INGRESS, EGRESS EASEMENT FOR THE BENEFIT OF                                                                                                                                                                                                       | L        |         |                                    |                |             |            |
| 29              | PARCEL B, PER 765 MAPS 49-52<br>PRIVATE STORM DRAIN EASEMENT FOR THE                                                                                                                                                                                                                              |          |         |                                    |                |             |            |
| 30              | BENEFIT OF PARCEL B, PER 765 MAPS 49-52<br>PRIVATE SANITARY SEWER EASEMENT FOR THE                                                                                                                                                                                                                | ions     |         |                                    |                |             |            |
|                 | BENEFIT OF PARCEL B, PER 765 MAPS 49-52                                                                                                                                                                                                                                                           | Revision |         |                                    |                |             |            |
| 31              | PG&E POLE EASEMENT, PER 983 O.R. 255<br>GTE MOBILNET UTILITY EASEMENT, PER N285 O.R                                                                                                                                                                                                               | ĺ        |         |                                    |                |             |            |
| 32              | 0890<br>20' GTE MOBILNET ACCESS EASEMENT, PER DOC                                                                                                                                                                                                                                                 |          |         |                                    |                |             |            |
| 33              | 14904663<br>INGRESS EGRESS EASEMENT FOR THE BENEFIT OF                                                                                                                                                                                                                                            | N        |         |                                    |                |             |            |
| 34              | PARCEL A, PER 765 MAPS 49–52<br>10' PACIFIC BELL & PG&E EASEMENT, PER 5731                                                                                                                                                                                                                        | ~        | SHOWN   |                                    |                |             | 005        |
| 35              | O.R. 316                                                                                                                                                                                                                                                                                          | /2/17    |         | ۲                                  | AC             | ٩٢          | 20150005   |
| 36              | (NOT USED)                                                                                                                                                                                                                                                                                        | 2        | le AS   | ign JY                             |                | Approved    | No 2(      |
| 37              | PG&E EASEMENT, BLANKET EASEMENT OVER<br>PARCEL A AND PARCEL B, PER P148 O.R. 1749                                                                                                                                                                                                                 | Date     | . Scale | Design                             | Drawn          |             | dol        |
| 38              | PUBLIC EASEMENT TO THE CITY OF SUNNYVALE<br>FOR MATHILDA AVENUE, PER 231 MAPS 41                                                                                                                                                                                                                  |          | awin    | ıg N                               | NUM            | Der         | •          |
| 39              | EASEMENT FOR PUBLIC STREETS AND HIGHWAYS<br>AND INCIDENTAL PURPOSES, PER BOOK 5516 PAGE<br>603 O.R                                                                                                                                                                                                |          | 3       | 0                                  | F              | 5           | •          |