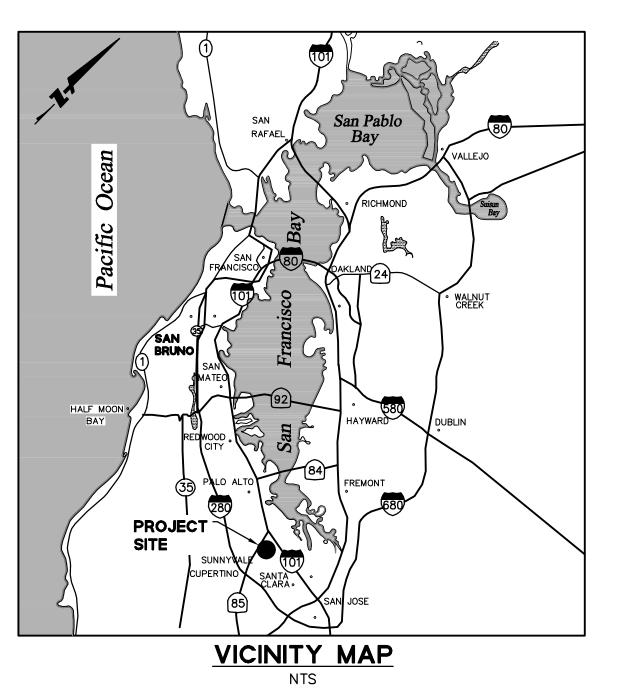

LOCATION MAP

PROPOSED

<u>EXISTING</u>

|                                                                                                                                 | Page 1 of 5<br><b>ERVUE</b><br>NIA                                                                                                                                                             | <ul> <li>BKE Eugineers</li> <li>BKE Engineers</li> <li>BKE SHORELINE DR.,<br/>SUITE 200<br/>REDWOOD CITY, CA 94065<br/>(650) 482-6300<br/>www.bkf.com</li> </ul> |
|---------------------------------------------------------------------------------------------------------------------------------|------------------------------------------------------------------------------------------------------------------------------------------------------------------------------------------------|------------------------------------------------------------------------------------------------------------------------------------------------------------------|
| 3 EXISTING C                                                                                                                    |                                                                                                                                                                                                | ENGINEERS . SURVEYORS                                                                                                                                            |
|                                                                                                                                 | FSP – SUNNYVALE OFFICE PARK, LLC<br>515 SOUTH FLOWER STREET, 32ND FLOOR<br>LOS ANGELES, CA 90071<br>JOE CORRENTE                                                                               | MAP<br>AVENUE<br>CALIFORNIA                                                                                                                                      |
| ARCHITECT:                                                                                                                      | <ul> <li>(213) 629-2100</li> <li>RMW ARCHITECTURE &amp; INTERIORS</li> <li>160 PINE STREET, 4TH FLOOR</li> <li>SAN FRANCISCO, CA 94111</li> <li>GLENN BAUER</li> <li>(415) 781-9800</li> </ul> | RCEL N<br>HILDA                                                                                                                                                  |
| ENGINEER:                                                                                                                       | BKF ENGINEERS<br>255 SHORELINE DRIVE, SUITE 200<br>REDWOOD CITY, CA 94065<br>JAMES DALLOSTA<br>(650) 482-6300                                                                                  | HEET PAF                                                                                                                                                         |
| ASSESSOR PARCEL NO:                                                                                                             | 110-25-049, 110-25-054, 110-25-055                                                                                                                                                             |                                                                                                                                                                  |
| EXISTING ZONING:                                                                                                                | MPSP-MP-TOD                                                                                                                                                                                    |                                                                                                                                                                  |
| EXISTING LAND USE:                                                                                                              | OFFICE/RESEARCH & DEVELOPMENT AND OPEN SPACE                                                                                                                                                   | SANT AS TA SANT                                                                                                                                                  |
| PROPOSED ZONING:                                                                                                                | MPSP-MP-TOD                                                                                                                                                                                    | ⊢ <u></u>                                                                                                                                                        |
| PROPOSED LAND USE:                                                                                                              | OFFICE/RESEARCH & DEVELOPMENT AND OPEN SPACE                                                                                                                                                   | N<br>N<br>N<br>N<br>N<br>N<br>N<br>N<br>N<br>N<br>N<br>N<br>N<br>N<br>N<br>N<br>N<br>N<br>N                                                                      |
| LAND AREA:                                                                                                                      | APN $110-25-049$ $7.07\pm$ ACRESAPN $110-25-054$ $6.62\pm$ ACRESAPN $110-25-055$ $5.62\pm$ ACRESPARCEL AREAS TOTAL: $19.31\pm$ ACRES                                                           |                                                                                                                                                                  |
| UTILITIES:<br>WATER SUPPLY:<br>FIRE PROTECTION:<br>SEWAGE DISPOSAL:<br>STORM DRAIN:<br>ELECTRIC:<br>GAS:<br>TELECOMMUNICATIONS: | CITY OF SUNNYVALE<br>CITY OF SUNNYVALE<br>CITY OF SUNNYVALE<br>PACIFIC GAS & ELECTRIC<br>PACIFIC GAS & ELECTRIC<br>AT&T                                                                        | LIB4, 119<br>CITY OF SUNNYVALE                                                                                                                                   |
|                                                                                                                                 | <b>TEMENT</b><br>SEL MAP SUBMITTAL HAS BEEN PREPARED BY ME OR<br>ORDANCE WITH STANDARD ENGINEERING PRACTICE.                                                                                   | Revisions                                                                                                                                                        |
| TODD M. ADAIR<br>PRINCIPAL<br>P.E. #45428 EXPIRES DECEMI<br>BKF ENGINEERS                                                       | DATE CIVIL CIVIL                                                                                                                                                                               | ů z                                                                                                                                                              |