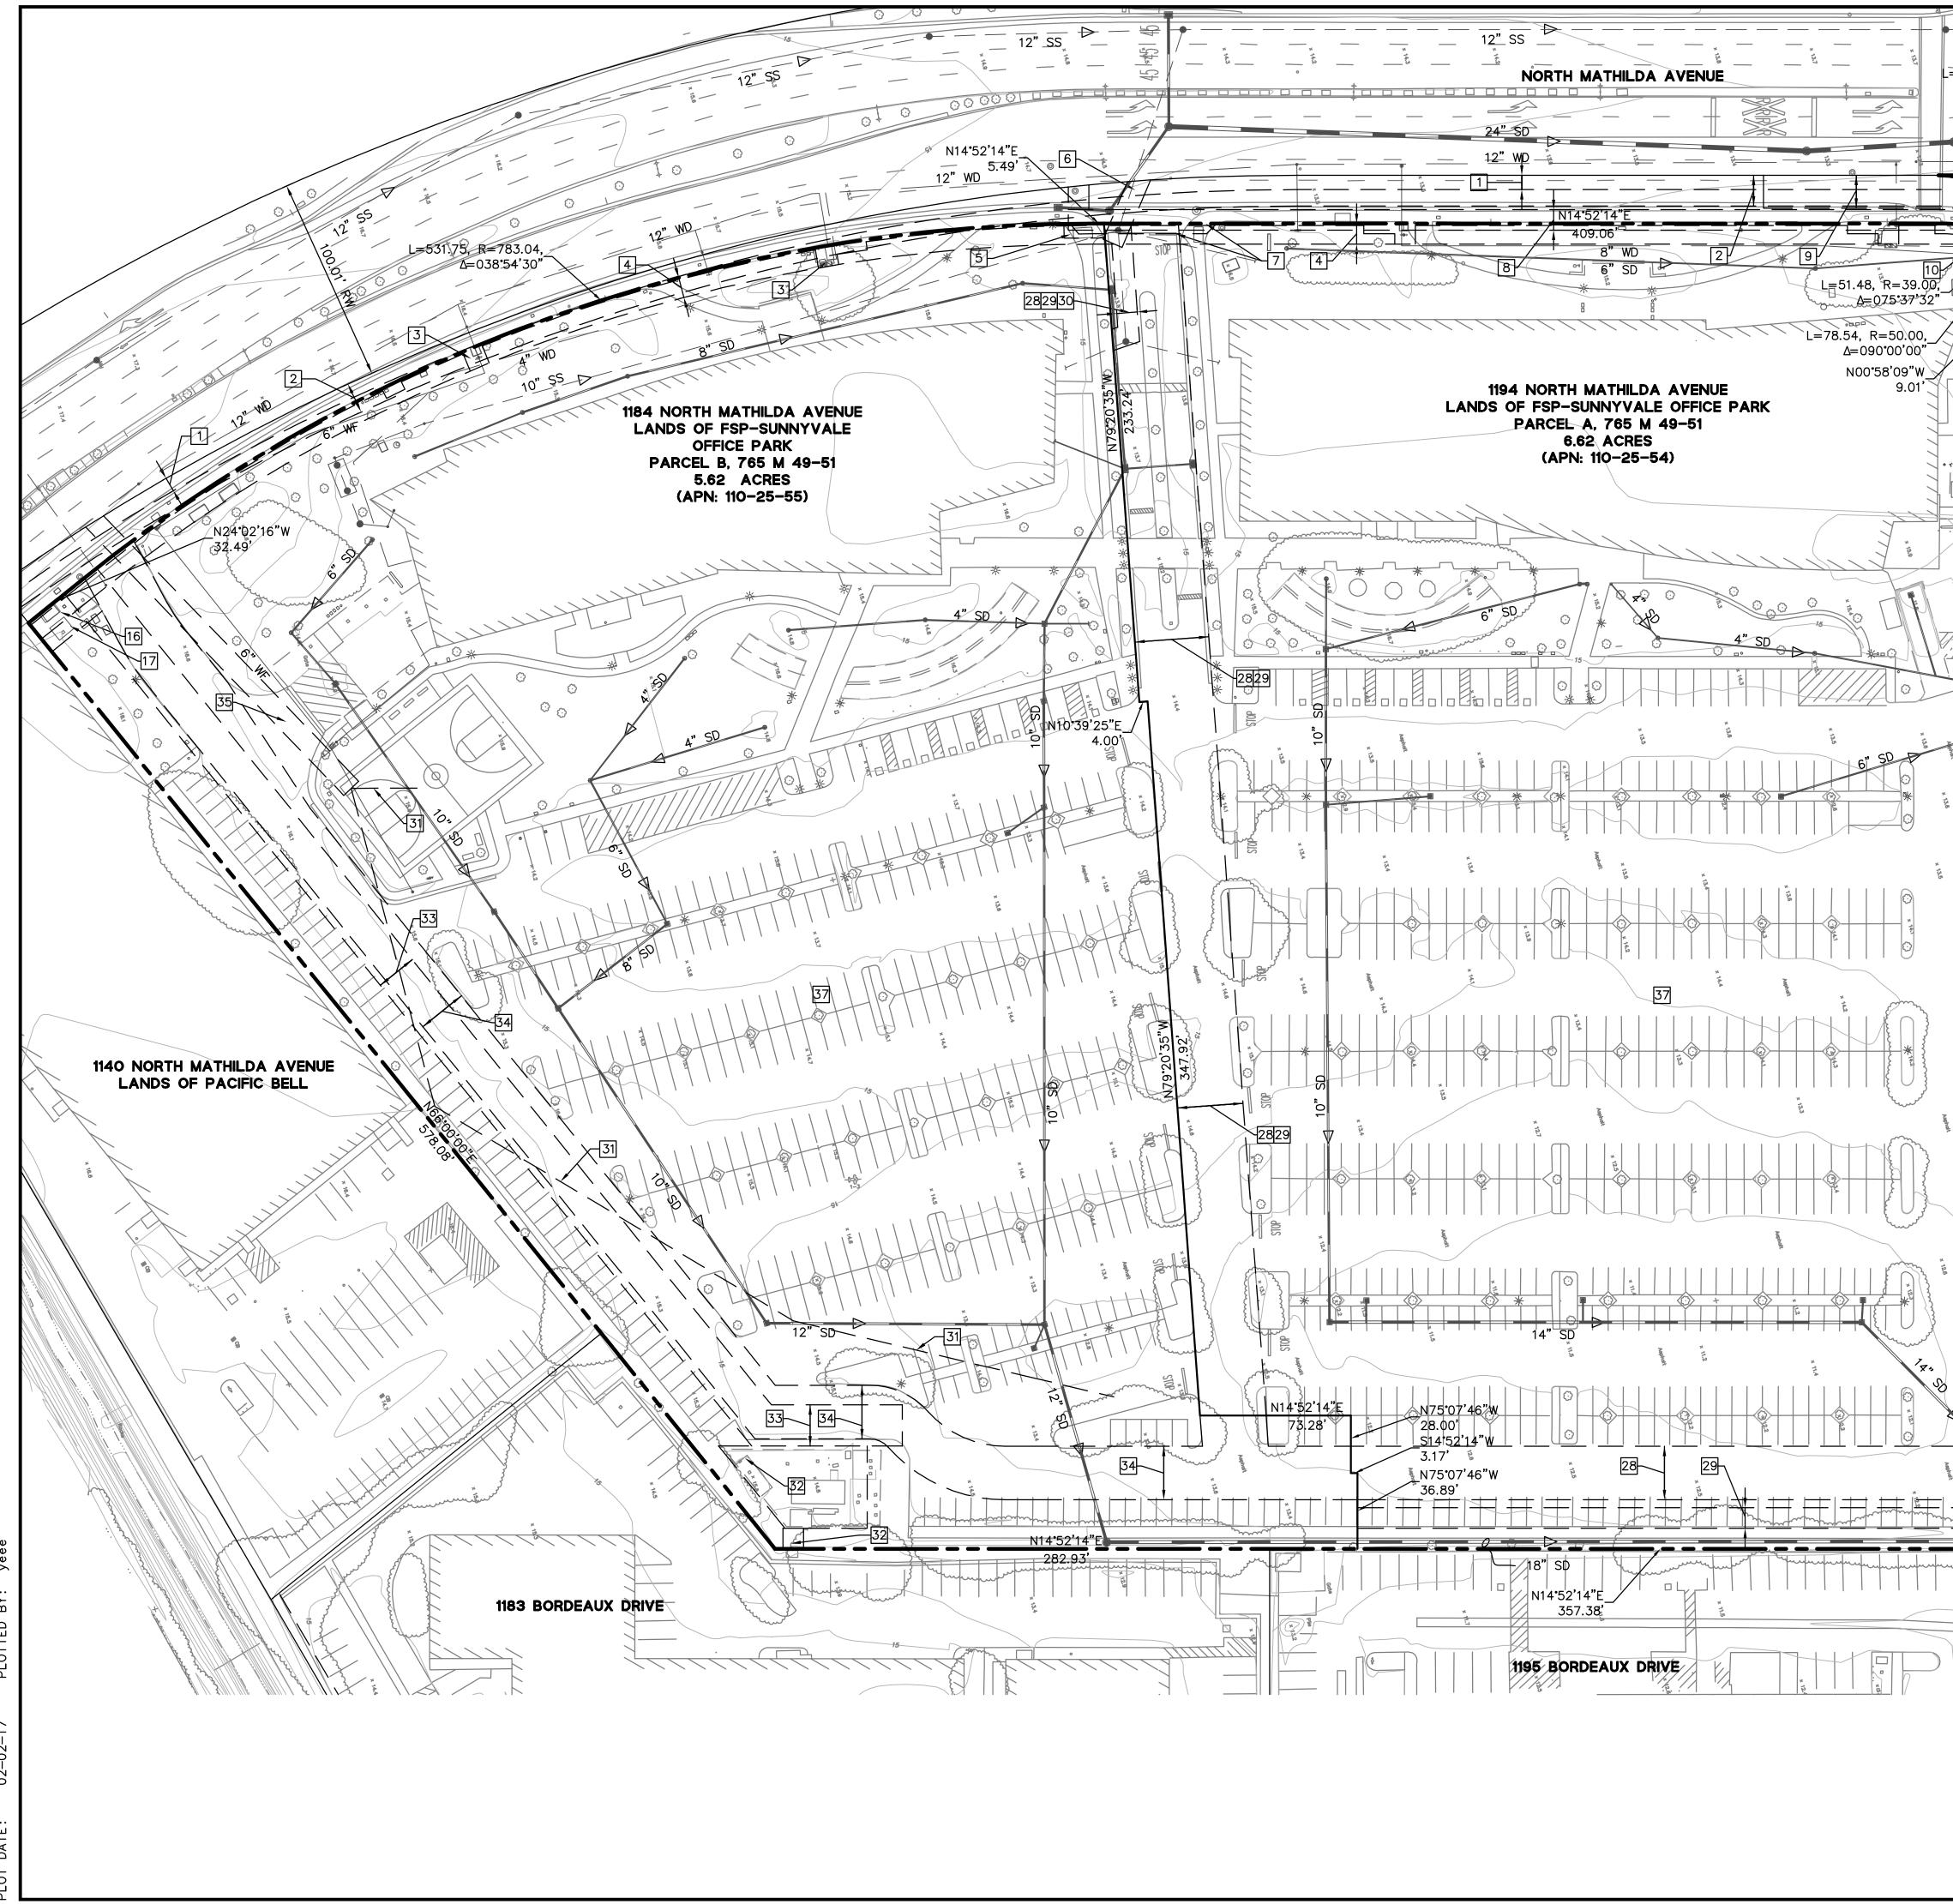

#### **GENERAL NOTES**

- 1. <u>VESTING TENTATIVE PARCEL MAP:</u> THIS VESTING TENTATIVE PARCEL MAP IS BEING FILED IN ACCORDANCE WITH CHAPTER 3, ARTICLE 2, SECTION 66452 OF THE SUBDIVISION MAP ACT.
- 2. <u>MULTIPLE PARCEL MAPS:</u> MULTIPLE PARCEL MAPS MAY BE FILED ON THIS MAP AND ARE SUBJECT TO ALL THE CONDITIONS OF APPROVAL OF THE CITY OF SUNNYVALE.
- 3. <u>BOUNDARY:</u> BOUNDARY INFORMATION IS BASED ON RECORD DATA AND DOES NOT REPRESENT THE RESULTS OF A FIELD SURVEY.
- 4. <u>DEDICATIONS, EASEMENTS, AND RIGHT OF ENTRY</u>: DRAINAGE AND PARKING EASEMENTS AS MAY BE NECESSARY TO PROPERLY SERVE THE PARCEL CREATED SHALL SPRING INTO EFFECT WHEN ONE OR MORE OF THE PARCELS ARE SOLD TO A THIRD PARTY AS DESCRIBED IN A DECLARATION OF COVENANTS, CONDITIONS, AND RESTRICTIONS (CC&Rs) TO BE RECORDED AT THAT TIME.
- 5. <u>SOURCE OF TOPOGRAPHY:</u> EXISTING TOPOGRAPHY SHOWN IS BASED ON AN AERIAL PROVIDED BY TETRA TECH IN MARCH 2015.
- 6. <u>FEMA DESIGNATED FLOOD ZONE:</u> ZONE AE, BASE FLOOD ELEVATION 11 (100-YEAR FLOOD) NAVD 88.
- <u>UTILITIES:</u> UTILITY SIZING AND LOCATIONS, SITE GRADES AND BUILDING PADS ARE SUBJECT TO FINAL ENGINEERING DESIGN. UTILITIES SHALL BE INSTALLED UNDERGROUND ACCORDING TO THE STANDARDS AND REQUIREMENTS OF THE CITY OF SUNNYVALE AND THE APPLICABLE UTILITY.

## **LEGEND**

PROPERTY LINE EASEMENT PARCEL LINE CONTOUR LINE SPOT GRADES SANITARY SEWER STORM DRAIN DOMESTIC WATER FIRE SERVICE CATCH BASIN STORM DRAIN INLET STORM DRAIN AREA DRAIN FIRE HYDRANT STORM DRAIN MANHOLE SANITARY SEWER MANHOLE DRY UTILITY MANHOLE SITE LIGHT TREE