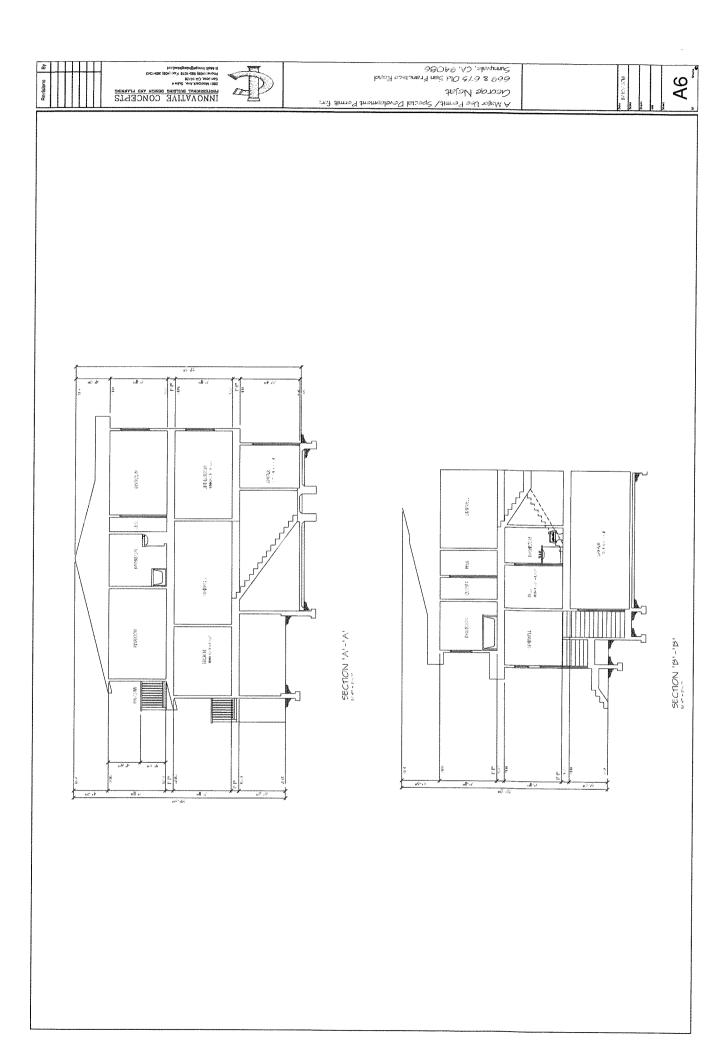

-Summer (July/August) After Autumn-leaf foil(November) KOOF DOWN-SPOUT, CONNECTED TO STORM DRAIN SYSTEM SANDE TO DRAIN, 2X MIN. AWAY FROM HOUSE IX MIN FROM PROPERTY LINE TO SWALE ERICAD URLITIES WITH POLE В.ЕСТЯС ЦЯК: (UNDERGROUMD) IDAT TREMEN (UNDERGROUND) STRIET LICHT VAULT (E) TREE TO BE RENDVE SANTARY SENER CLEAROUT SANTARY SENER WANHOLE REE PROTECTION FENCE 5' TALL CHAIN LINK TORN DRAW PIPE (SOUD) DVETILAND RELEASE PATH STORLE DRAIN MANHOLE SURVEY OTH MORGANERY AREA ORAIN/ INLET WITHER SENDS PPE CONCRETE SWALE POP-UP ENMISE TREE WITH TRUNK 6" WOODEN FENCE DOWN-SPOUT SPOT ELEVATION FLL ARCA LUKET CUT AREA SAUT MIER METER EARTHSWALE ELECTROLIER TO THE STATE OF TH MICH UNE 6 04 6.17b. LEGEND SSC0 • • × × PROPOSED ) -102.23 - 88 --Ŷ

AND THE STANFOLD OF THE STANFO

EXSTING