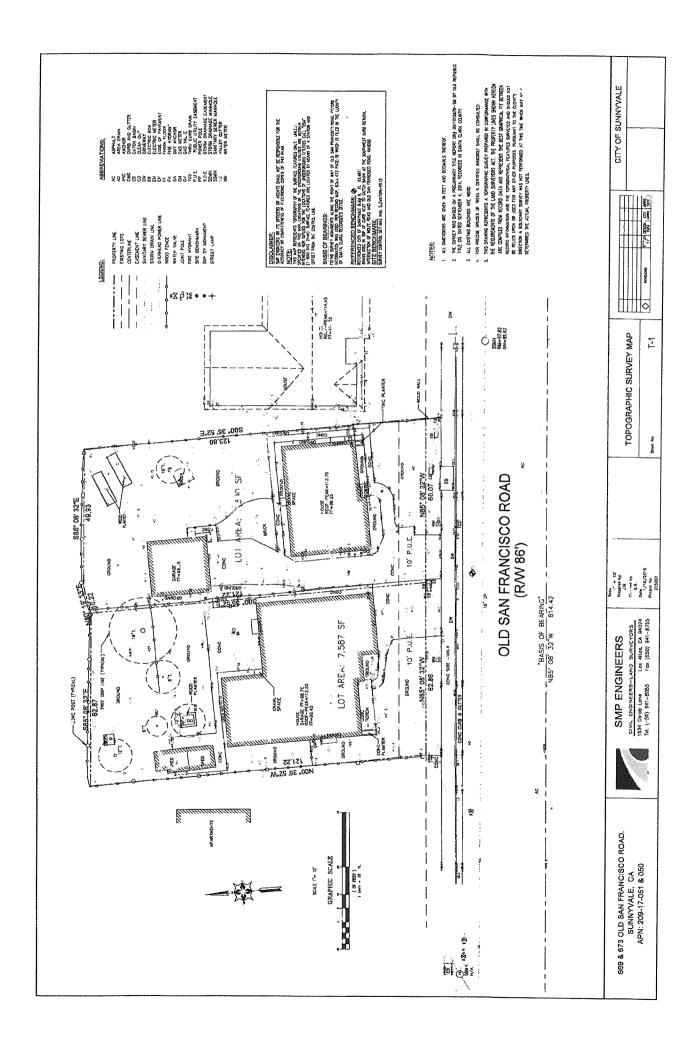

## ENGINEERS CVIL ENGINEERS GALOR CASS (32 A.ORS & VASS TR. (303 \$1-403) Fr. (303 \$1-403) STORMWATER MANAGEMENT NOTES MEASURES COPTRICHT (E) 2317 SUP EMCHERS GV4, ENGNEERS SIX (6) NEW TOWN HOUSES SUBDIVISION POLSE, SUBDIVISION 669 AND 673 OLD SAN FRANCISCO ROAD, SUNNYVALE, STRM-1 CANADA O STATE 1 OF 3 2/8/2017 Score: NTS Prepared by: S.P.: Checked by: S.R.: Lob #: 215001 STORMWATER MANAGEMENT PLANS PROJECT SITE 1. Section and part to describe the proof of COVER SHEET, NOTES, MENSURES GRADING AND DRAINGE PLAN, CACCIGATIONS, DETAILS MPERHOUS SURFACE LOCATION MAP GRADING AND DRAINAGE NOTES: SHEET INDEX: STRM-1 STRM-2 STRM-3 of inspect seeks of least twee concelly for crosion, demage to regardion, and assimant and debris communitors professely of the seed asserts to accommission of the seed asserts to accommission of the seed asserts to accommission of the service of theory could in describe the seed about the bracks and state, seed as the seed about the seed as the seed of the seed as the seed of the seed as the seed of the If chounds devices rule or helps, they should be repaired utilizing a suitable set bind is proparly temped and secret. The goos cover shall be their first tested on secretary AV strategy evicer recovering the months to be present of neptrened designing including veter recovering the months to designed ever of on spreaded designing including. Retained (4.5, #ill, goots calling) must be despoted in considerative with local of their retainments and they goest whether they have a summarized before the considerative and they goest on the goost or vettons good to the good STORMWATER MANAGEMENT PLANS SIX (6) NEW TOWN HOUSES SUBDIVISION 669 AND 673 OLD SAN FRANCISCO HOAD, SUNNYVALE, CA Spieving Juggel 13, 1008, of projects creating or replacing 10,000 on 11 or more all imparoleus andrea even must ideayo and shalloll prominently bed-constituction stemmetar treatment locally on the state mad is educing and hatland accepting to numeric entergene activitate about activitat portuguista. Amen de professione in the 10 stages place described, anterior activitation activitation de control activitation activitation. Terestands of both stages of the stages All projects, regardiess of size that create or replace imperations surface may be required to install stormwater quality controls to the monitorinum extent procticable. he in Francisco sing Regions when Decky Counts flooring Country (Secretary and country of the Country Country Country (Secretary Country Count Compliance with NPDES Permit Provision C.3; The following maintenance octivities should be performed on an arraping book? \*\*Rep inodecaped areas will mointained: \*\*Drever! soil before areas will mointained: \*\*Prever! soil before areas will mointained: The following muintenance activities should be performed 2-3 times per-year: by major and an article by my observed hydraulic faiture should be already and the major and article by my observed hydraulic faiture societies and my entering my major faitured my medical for the block my continue and the my major faiture my major anomatic my major faiture my major anomatic my major faiture my major anomatic my major faiture m Submitted injects not year to present the control of Submitted injects on the fact that of the disposal of as controlled seeds, Report nits or deformations in prevenent exceeding X—not. or 13 mm. Report broken power units that import the structural integrity of the surface. Replantin aggregate surface politicals. The following maintenance activities should be performed on as-ness (infrequent) basis, maximum 15–20 years: If routine cleaning does not restore infiltration rates, then struction of part of the whole of a previous surface may be The mointenance activity schedule presented below is based on recommendations provided in the Collifornia Stormwater BMP enchalaboet-New and Retevelopment, and the interiociting Concrete Povement Institute Manual (Second Edition). Vocuum clean surface using commercially available sweeping machines at the following times: Vegetated Swale Maintenance per Colifornia BMP Handbook-New and Redevelopment): Storm water Treatment Measures: servious Wolkways and Driveway Maintenance. SITE DESIGN MEGSULES DISCONNECTED DOWNSPOUTS, PERMOUS DRIVENAY DESIGN, MARIZE HAPERMOUS SURFACE. Updatea stamwater quality control measures include: Source Control Measures - Site Design Measures - Treatment Control Measures - Treatment Control Measures Source Control Measures iffeet Manager End of Winter (April) Mid-Summer (July/August) After Autumn-leaf foil(November) KOOF DOWN-SPOUT, CONNECTED TO STORM DRAIN SYSTEM SANDE TO DRAIN, 2X MIN. AWAY FROM HOUSE IX MIN FROM PROPERTY LINE TO SWALE ERICAD URLITIES WITH POLE В.ЕСТЯС ЦЯК: (UNDERGROUMD) IDAT TREMEN (UNDERGROUND) STRIET LICHT VAULT (E) TREE TO BE RENDVE SANTARY SENER CLEAROUT SANTARY SENER WANHOLE REE PROTECTION FENCE 5' TALL CHAIN LINK TORN DRAW PIPE (SOUD) DVETILAND RELEASE PATH STORLE DRAIN MANHOLE SURVEY OTH MORGANERY AREA ORAIN/ INLET WITHER SENDS PPE CONCRETE SWALE POP-UP ENMISE TREE WITH TRUNK 6" WOODEN FENCE DOWN-SPOUT SPOT ELEVATION FLL ARCA LUKET CUT AREA SAUT MIER METER EARTHSWALE ELECTROLIER TO THE STATE OF TH MICH UNE 6 04 6.17b. LEGEND SSC0 • • × × PROPOSED ) -102.23 - 88 --Ŷ