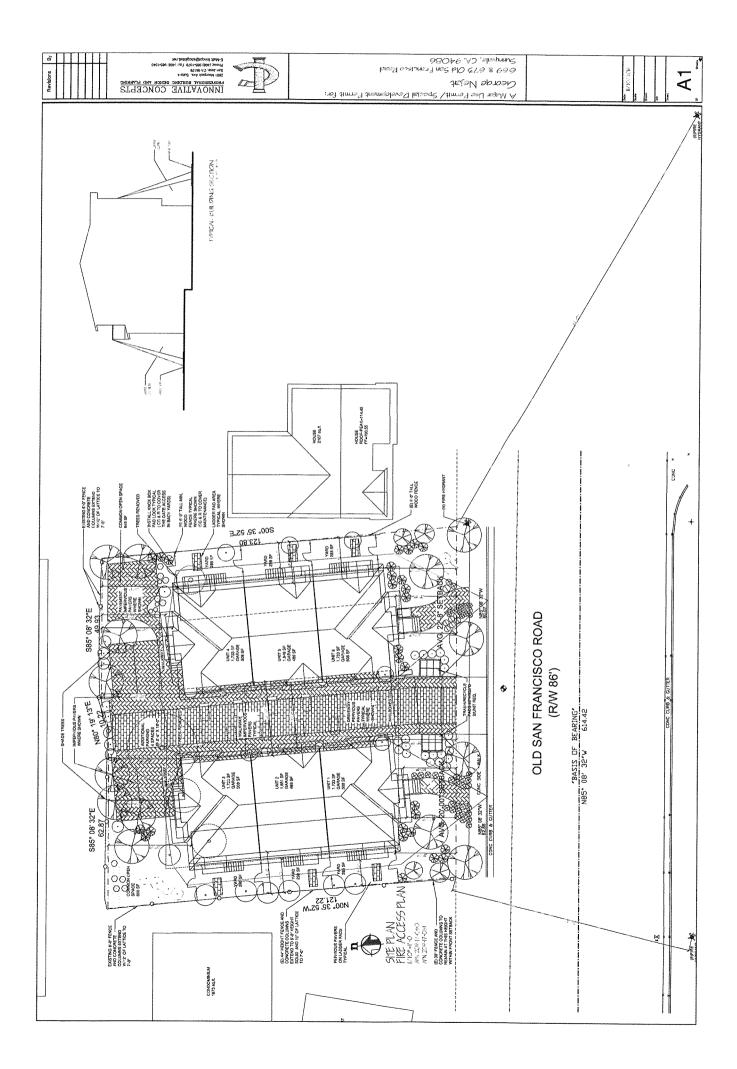

## ENGINEERS CVIL ENGINEERS GALOR CASS (32 A.ORS & VASS TR. (303 \$1-403) Fr. (303 \$1-403) STORMWATER MANAGEMENT NOTES MEASURES COPTRICHT (E) 2317 SUP EMCHERS GV4, ENGNEERS SIX (6) NEW TOWN HOUSES SUBDIVISION POLSE, SUBDIVISION 669 AND 673 OLD SAN FRANCISCO ROAD, SUNNYVALE, STRM-1 CANADA O STATE 1 OF 3 2/8/2017 Score: NTS Prepared by: S.P.: Checked by: S.R.: Lob #: 215001 STORMWATER MANAGEMENT PLANS PROJECT SITE 1. Section and part to describe the proof of COVER SHEET, NOTES, MENSURES GRADING AND DRAINGE PLAN, CACCIGATIONS, DETAILS MPERHOUS SURFACE LOCATION MAP GRADING AND DRAINAGE NOTES: SHEET INDEX: STRM-1 STRM-2 STRM-3 of inspect seeks of least twee concelly for crosion, demage to regardion, and assimant and debris communitors professely of the seed asserts to accommission of the seed asserts to accommission of the seed asserts to accommission of the service of theory could in describe the seed about the bracks and state, seed as the seed about the seed as the seed of the seed as the seed of the seed as the seed of the If chounds devices rule or helps, they should be repaired utilizing a suitable set bind is proparly temped and secret. The goos cover shall be their first tested on secretary AV strategy evicer recovering the months to be present of neptrened designing including veter recovering the months to designed ever of on spreaded designing including. Retained (4.5, #ill, goots calling) must be despoted in considerative with local of their retainments and they goest whether they have a summarized before the considerative and they goest on the goost or vettons good to the good STORMWATER MANAGEMENT PLANS SIX (6) NEW TOWN HOUSES SUBDIVISION 669 AND 673 OLD SAN FRANCISCO HOAD, SUNNYVALE, CA Spieving Juggel 13, 1008, of projects creating or replacing 10,000 on 11 or more all imparoleus andrea even must ideayo and shalloll prominently bed-constituction stemmetar treatment locally on the state mad is educing and hatland accepting to numeric entergene activitate about activitat portuguista. Amen de professione in the 10 stages place described, anterior activitation activitation de control activitation activitation. Terestands of both stages of the stages All projects, regardiess of size that create or replace imperations surface may be required to install stormwater quality controls to the monitorinum extent procticable. he in Francisco sing Regions when Decky Counts flooring Country (Secretary and country of the Country Country Country (Secretary Country Count Compliance with NPDES Permit Provision C.3; The following maintenance octivities should be performed on an arraping book? \*\*Rep inodecaped areas will mointained: \*\*Drever! soil before areas will mointained: \*\*Prever! soil before areas will mointained: The following muintenance activities should be performed 2-3 times per-year: by major and an article by my observed hydraulic faiture should be already and the major and article by my observed hydraulic faiture societies and my entering my major faitured my medical for the block my continue and the my major faiture my major anomatic my major faiture my major anomatic my major faiture my major anomatic my major faiture m Submitted injects not year to present the control of Submitted injects on the fact that of the disposal of as controlled seeds, Report nits or deformations in prevenent exceeding X—not. or 13 mm. Report broken power units that import the structural integrity of the surface. Replantin aggregate surface politicals. The following maintenance activities should be performed on as-ness (infrequent) basis, maximum 15–20 years: If routine cleaning does not restore infiltration rates, then struction of part of the whole of a previous surface may be The mointenance activity schedule presented below is based on recommendations provided in the Collifornia Stormwater BMP enchalaboet-New and Retevelopment, and the interiociting Concrete Povement Institute Manual (Second Edition). Vocuum clean surface using commercially available sweeping machines at the following times: Vegetated Swale Maintenance per Colifornia BMP Handbook-New and Redevelopment): Storm water Treatment Measures: servious Wolkways and Driveway Maintenance. SITE DESIGN MEGSULES DISCONNECTED DOWNSPOUTS, PERMOUS DRIVENAY DESIGN, MARIZE HAPERMOUS SURFACE. Updatea stamwater quality control measures include: Source Control Measures - Site Design Measures - Treatment Control Measures - Treatment Control Measures Source Control Measures iffeet Manager End of Winter (April) Mid-Summer (July/August) After Autumn-leaf foil(November) KOOF DOWN-SPOUT, CONNECTED TO STORM DRAIN SYSTEM SANDE TO DRAIN, 2X MIN. AWAY FROM HOUSE IX MIN FROM PROPERTY LINE TO SWALE ERICAD URLITIES WITH POLE В.ЕСТЯС ЦЯК: (UNDERGROUMD) IDAT TREMEN (UNDERGROUND) STRIET LICHT VAULT (E) TREE TO BE RENDVE SANTARY SENER CLEAROUT SANTARY SENER WANHOLE REE PROTECTION FENCE 5' TALL CHAIN LINK TORN DRAW PIPE (SOUD) DVETILAND RELEASE PATH STORLE DRAIN MANHOLE SURVEY OTH MORGANERY AREA ORAIN/ INLET WITHER SENDS PPE CONCRETE SWALE POP-UP ENMISE TREE WITH TRUNK 6" WOODEN FENCE DOWN-SPOUT SPOT ELEVATION FLL ARCA LUKET CUT AREA SAUT MIER METER EARTHSWALE ELECTROLIER TO THE STATE OF TH MICH UNE 6 04 6.17b. LEGEND SSC0 • • × × PROPOSED ) -102.23 - 88 --Ŷ