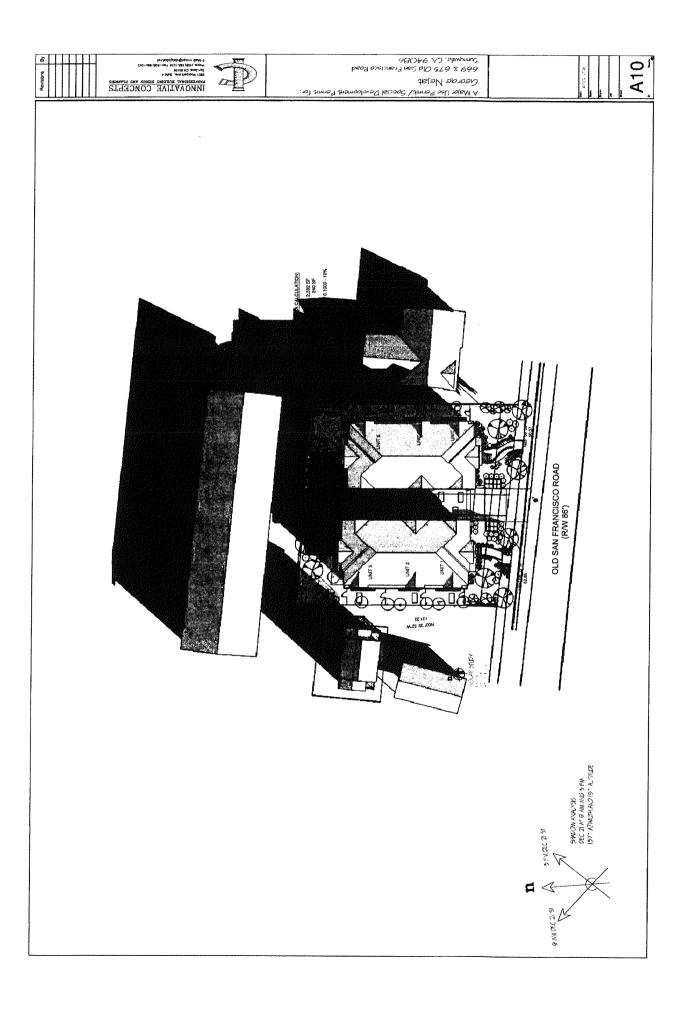

## ENGINEERS CVIL ENGINEERS GALOR CASS (32 A.ORS & VASS TR. (303 \$1-403) Fr. (303 \$1-403) STORMWATER MANAGEMENT NOTES MEASURES COPTRICHT (E) 2317 SUP EMCHERS GV4, ENGNEERS SIX (6) NEW TOWN HOUSES SUBDIVISION POLSE, SUBDIVISION 669 AND 673 OLD SAN FRANCISCO ROAD, SUNNYVALE, STRM-1 CANADA O STATE 1 OF 3 2/8/2017 Score: NTS Prepared by: S.P.: Checked by: S.R.: Lob #: 215001 STORMWATER MANAGEMENT PLANS PROJECT SITE 1. Section and part to describe the proof of COVER SHEET, NOTES, MENSURES GRADING AND DRAINGE PLAN, CACCIGATIONS, DETAILS MPERHOUS SURFACE LOCATION MAP GRADING AND DRAINAGE NOTES: SHEET INDEX: STRM-1 STRM-2 STRM-3 of inspect seeks of least twee concelly for crosion, demage to regardion, and assimant and debris communitors professely of the seed asserts to accommission of the seed asserts to accommission of the seed asserts to accommission of the service of theory could in describe the seed about the bracks and state, seed as the seed about the seed as the seed of the seed as the seed of the seed as the seed of the If chounds devices rule or helps, they should be repaired utilizing a suitable set bind is proparly temped and secret. The goos cover shall be their first tested on secretary AV strategy evicer recovering the months to be present of neptrened designing including veter recovering the months to designed ever of on spreaded designing including. Retained (4.5, #ill, goots calling) must be despoted in considerative with local of their retainments and they goest whether they have a summarized before the considerative and they goest on the goost or vettons good to the good STORMWATER MANAGEMENT PLANS SIX (6) NEW TOWN HOUSES SUBDIVISION 669 AND 673 OLD SAN FRANCISCO HOAD, SUNNYVALE, CA Spieving Juggel 13, 1008, of projects creating or replacing 10,000 on 11 or more all imparoleus andrea even must ideayo and shalloll prominently bed-constituction stemmetar treatment locally on the state mad is educing and hatland accepting to numeric entergene activitate about activitat portuguista. Amen de professione in the 10 stages place described, anterior activitation activitation de control activitation activitation. Terestands of both stages of the stages All projects, regardiess of size that create or replace imperations surface may be required to install stormwater quality controls to the monitorinum extent procticable. he in Francisco sing Regions when Decky Counts flooring Country (Secretary and country of the Country Country Country (Secretary Country Count Compliance with NPDES Permit Provision C.3; The following maintenance octivities should be performed on an arraping book? \*\*Rep inodecaped areas will mointained: \*\*Drever! soil before areas will mointained: \*\*Prever! soil before areas will mointained: The following muintenance activities should be performed 2-3 times per-year: by major and an article by my observed hydraulic faiture should be already and the major and article by my observed hydraulic faiture societies and my entering my major faitured my medical for the block my continue and the my major faiture my major anomatic my major faiture my major anomatic my major faiture my major anomatic my major faiture m Submitted injects not year to present the control of Submitted injects on the fact that of the disposal of as controlled seeds, Report nits or deformations in prevenent exceeding X—not. or 13 mm. Report broken power units that import the structural integrity of the surface. Replantin aggregate surface politicals. The following maintenance activities should be performed on as-ness (infrequent) basis, maximum 15–20 years: If routine cleaning does not restore infiltration rates, then struction of part of the whole of a previous surface may be The mointenance activity schedule presented below is based on recommendations provided in the Collifornia Stormwater BMP enchalaboet-New and Retevelopment, and the interiociting Concrete Povement Institute Manual (Second Edition). Vocuum clean surface using commercially available sweeping machines at the following times: Vegetated Swale Maintenance per Colifornia BMP Handbook-New and Redevelopment): Storm water Treatment Measures: servious Wolkways and Driveway Maintenance. SITE DESIGN MEGSULES DISCONNECTED DOWNSPOUTS, PERMOUS DRIVENAY DESIGN, MARIZE HAPERMOUS SURFACE. Updatea stamwater quality control measures include: Source Control Measures - Site Design Measures - Treatment Control Measures - Treatment Control Measures Source Control Measures iffeet Manager End of Winter (April) Mid-Summer (July/August) After Autumn-leaf foil(November) KOOF DOWN-SPOUT, CONNECTED TO STORM DRAIN SYSTEM SANDE TO DRAIN, 2X MIN. AWAY FROM HOUSE IX MIN FROM PROPERTY LINE TO SWALE ERICAD URLITIES WITH POLE В.ЕСТЯС ЦЯК: (UNDERGROUMD) IDAT TREMEN (UNDERGROUND) STRIET LICHT VAULT (E) TREE TO BE RENDVE SANTARY SENER CLEAROUT SANTARY SENER WANHOLE REE PROTECTION FENCE 5' TALL CHAIN LINK TORN DRAW PIPE (SOUD) DVETILAND RELEASE PATH STORLE DRAIN MANHOLE SURVEY OTH MORGANERY AREA ORAIN/ INLET WITHER SENDS PPE CONCRETE SWALE POP-UP ENMISE TREE WITH TRUNK 6" WOODEN FENCE DOWN-SPOUT SPOT ELEVATION FLL ARCA LUKET CUT AREA SAUT MIER METER EARTHSWALE ELECTROLIER TO THE STATE OF TH MICH UNE 6 04 6.17b. LEGEND SSC0 • • × × PROPOSED ) -102.23 - 88 --Ŷ