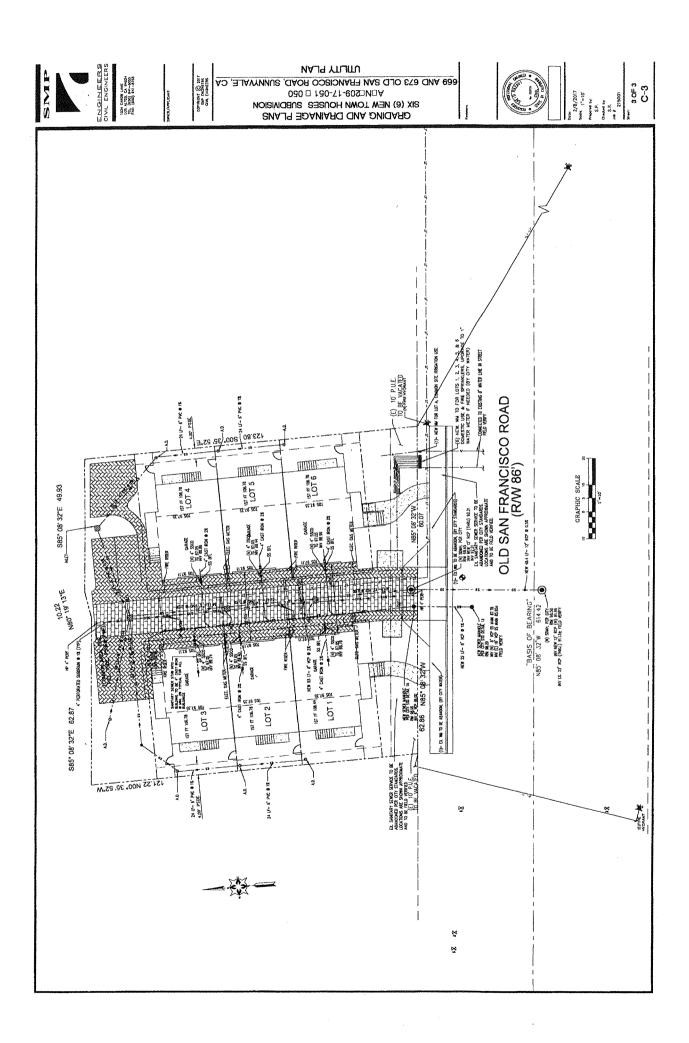

## ENGINEERS CVIL ENGINEERS GALOR CASS (32 A.ORS & VASS TR. (303 \$1-403) Fr. (303 \$1-403) STORMWATER MANAGEMENT NOTES MEASURES COPTRICHT (E) 2317 SUP EMCHERS GV4, ENGNEERS SIX (6) NEW TOWN HOUSES SUBDIVISION POLSE, SUBDIVISION 669 AND 673 OLD SAN FRANCISCO ROAD, SUNNYVALE, STRM-1 CANADA O STATE 1 OF 3 2/8/2017 Score: NTS Prepared by: S.P.: Checked by: S.R.: Lob #: 215001 STORMWATER MANAGEMENT PLANS PROJECT SITE 1. Section and part to describe the proof of COVER SHEET, NOTES, MENSURES GRADING AND DRAINGE PLAN, CACCIGATIONS, DETAILS MPERHOUS SURFACE LOCATION MAP GRADING AND DRAINAGE NOTES: SHEET INDEX: STRM-1 STRM-2 STRM-3 of inspect seeks of least twee concelly for crosion, demage to regardion, and assimant and debris communitors professely of the seed asserts to accommission of the seed asserts to accommission of the seed asserts to accommission of the service of theory could in describe the seed about the bracks and state, seed as the seed about the seed as the seed of the seed as the seed of the seed as the seed of the If chounds devices rule or helps, they should be repaired utilizing a suitable set bind is proparly temped and secret. The goos cover shall be their first tested on secretary AV strategy evicer recovering the months to be present of neptrened designing including veter recovering the months to designed ever of on spreaded designing including. Retained (4.5, #ill, goots calling) must be despoted in considerative with local of their retainments and they goest whether they have a summarized before the considerative and they goest on the goost or vettons good to the good STORMWATER MANAGEMENT PLANS SIX (6) NEW TOWN HOUSES SUBDIVISION 669 AND 673 OLD SAN FRANCISCO HOAD, SUNNYVALE, CA Spieving Juggel 13, 1008, of projects creating or replacing 10,000 on 11 or more all imparoleus andrea even must ideayo and shalloll prominently bed-constituction stemmetar treatment locally on the state mad is educing and hatland accepting to numeric entergene activitate about activitat portuguista. Amen de professione in the 10 stages place described, anterior activitation activitation de control activitation activitation. Terestands of both stages of the stages All projects, regardiess of size that create or replace imperations surface may be required to install stormwater quality controls to the monitorinum extent procticable. he in Francisco sing Regions when Decky Counts flooring Country (Secretary and country of the Country Country Country (Secretary Country Count Compliance with NPDES Permit Provision C.3; The following maintenance octivities should be performed on an arraping book? \*\*Rep inodecaped areas will mointained: \*\*Drever! soil before areas will mointained: \*\*Prever! soil before areas will mointained: The following muintenance activities should be performed 2-3 times per-year: by major and an article by my observed hydraulic faiture should be already and the major and article by my observed hydraulic faiture societies and my entering my major faitured my medical for the block my continue and the my major faiture my major anomatic my major faiture my major anomatic my major faiture my major anomatic my major faiture m Submitted injects not year to present the control of Submitted injects on the fact that of the disposal of as controlled seeds, Report nits or deformations in prevenent exceeding X—not. or 13 mm. Report broken power units that import the structural integrity of the surface. Replantin aggregate surface politicals. The following maintenance activities should be performed on as-ness (infrequent) basis, maximum 15–20 years: If routine cleaning does not restore infiltration rates, then struction of part of the whole of a previous surface may be The mointenance activity schedule presented below is based on recommendations provided in the Collifornia Stormwater BMP enchalaboet-New and Retevelopment, and the interiociting Concrete Povement Institute Manual (Second Edition). Vocuum clean surface using commercially available sweeping machines at the following times: Vegetated Swale Maintenance per Colifornia BMP Handbook-New and Redevelopment): Storm water Treatment Measures: servious Wolkways and Driveway Maintenance. SITE DESIGN MEGSULES DISCONNECTED DOWNSPOUTS, PERMOUS DRIVENAY DESIGN, MARIZE HAPERMOUS SURFACE. Updatea stamwater quality control measures include: Source Control Measures - Site Design Measures - Treatment Control Measures - Treatment Control Measures Source Control Measures iffeet Manager End of Winter (April) Mid-Summer (July/August) After Autumn-leaf foil(November) KOOF DOWN-SPOUT, CONNECTED TO STORM DRAIN SYSTEM SANDE TO DRAIN, 2X MIN. AWAY FROM HOUSE IX MIN FROM PROPERTY LINE TO SWALE ERICAD URLITIES WITH POLE В.ЕСТЯС ЦЯК: (UNDERGROUMD) IDAT TREMEN (UNDERGROUND) STRIET LICHT VAULT (E) TREE TO BE RENDVE SANTARY SENER CLEAROUT SANTARY SENER WANHOLE REE PROTECTION FENCE 5' TALL CHAIN LINK TORN DRAW PIPE (SOUD) DVETILAND RELEASE PATH STORLE DRAIN MANHOLE SURVEY OTH MORGANERY AREA ORAIN/ INLET WITHER SENDS PPE CONCRETE SWALE POP-UP ENMISE TREE WITH TRUNK 6" WOODEN FENCE DOWN-SPOUT SPOT ELEVATION FLL ARCA LUKET CUT AREA SAUT MIER METER EARTHSWALE ELECTROLIER TO THE STATE OF TH MICH UNE 6 04 6.17b. LEGEND SSC0 • • × × PROPOSED ) -102.23 - 88 --Ŷ