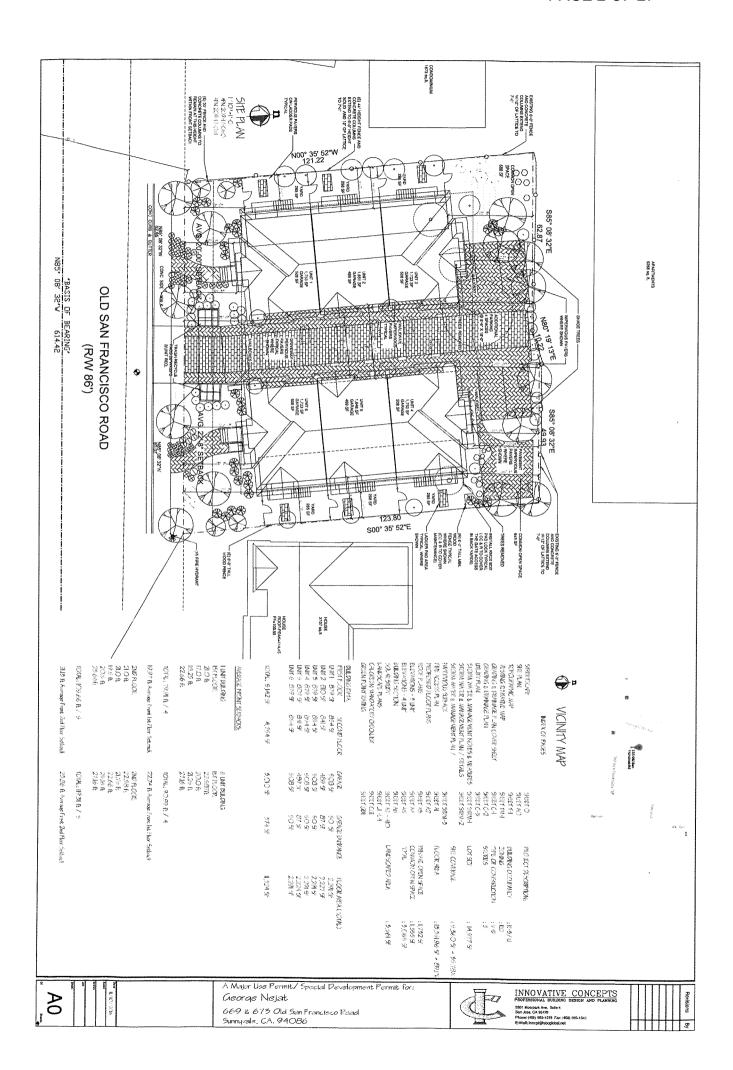

## ENGINEERS CVIL ENGINEERS GALOR CASS (32 A.ORS & VASS TR. (303 \$1-403) Fr. (303 \$1-403) STORMWATER MANAGEMENT NOTES MEASURES COPTRICHT (E) 2317 SUP EMCHERS GV4, ENGNEERS SIX (6) NEW TOWN HOUSES SUBDIVISION POLSE, SUBDIVISION 669 AND 673 OLD SAN FRANCISCO ROAD, SUNNYVALE, STRM-1 CANADA O STATE 1 OF 3 2/8/2017 Score: NTS Prepared by: S.P.: Checked by: S.R.: Lob #: 215001 STORMWATER MANAGEMENT PLANS PROJECT SITE 1. Section and part to describe the proof of COVER SHEET, NOTES, MENSURES GRADING AND DRAINGE PLAN, CACCIGATIONS, DETAILS MPERHOUS SURFACE LOCATION MAP GRADING AND DRAINAGE NOTES: SHEET INDEX: STRM-1 STRM-2 STRM-3 of inspect seeks of least twee concelly for crosion, demage to regardion, and assimant and debris communitors professely of the seed asserts to accommission of the seed asserts to accommission of the seed asserts to accommission of the service of theory could in describe the seed about the bracks and state, seed as the seed about the seed as the seed of the seed as the seed of the seed as the seed of the If chounds devices rule or helps, they should be repaired utilizing a suitable set bind is proparly temped and secret. The goos cover shall be their first tested on secretary AV strategy evicer recovering the months to be present of neptrened designing including veter recovering the months to designed ever of on spreaded designing including. Retained (4.5, #ill, goots calling) must be despoted in considerative with local of their retainments and they goest whether they have a summarized before the considerative and they goest on the goost or vettons good to the good STORMWATER MANAGEMENT PLANS SIX (6) NEW TOWN HOUSES SUBDIVISION 669 AND 673 OLD SAN FRANCISCO HOAD, SUNNYVALE, CA Spieving Juggel 13, 1008, of projects creating or replacing 10,000 on 11 or more all imparoleus andrea even must ideayo and shalloll prominently bed-constituction stemmetar treatment locally on the state mad is educing and hatland accepting to numeric entergene activitate about activitat portuguista. Amen de professione in the 10 stages place described, anterior activitation activitation de control activitation activitation. Terestands of both stages of the stages All projects, regardiess of size that create or replace imperations surface may be required to install stormwater quality controls to the monitorinum extent procticable. he in Francisco sing Regions when Decky Counts flooring Country (Secretary and country of the Country Country Country (Secretary Country Count Compliance with NPDES Permit Provision C.3; The following maintenance octivities should be performed on an arraping book? \*\*Rep inodecaped areas will mointained: \*\*Drever! soil before areas will mointained: \*\*Prever! soil before areas will mointained: The following muintenance activities should be performed 2-3 times per-year: by major and an article by my observed hydraulic faiture should be already and the major and article by my observed hydraulic faiture societies and my entering my major faitured my medical for the block my continue and the my major faiture my major anomatic my major faiture my major anomatic my major faiture my major anomatic my major faiture m Submitted injects not year to present the control of Submitted injects on the fact that of the disposal of as controlled seeds, Report nits or deformations in prevenent exceeding X—not. or 13 mm. Report broken power units that import the structural integrity of the surface. Replantin aggregate surface politicals. The following maintenance activities should be performed on as-ness (infrequent) basis, maximum 15–20 years: If routine cleaning does not restore infiltration rates, then struction of part of the whole of a previous surface may be The mointenance activity schedule presented below is based on recommendations provided in the Collifornia Stormwater BMP enchalaboet-New and Retevelopment, and the interiociting Concrete Povement Institute Manual (Second Edition). Vocuum clean surface using commercially available sweeping machines at the following times: Vegetated Swale Maintenance per Colifornia BMP Handbook-New and Redevelopment): Storm water Treatment Measures: servious Wolkways and Driveway Maintenance. SITE DESIGN MEGSULES DISCONNECTED DOWNSPOUTS, PERMOUS DRIVENAY DESIGN, MARIZE HAPERMOUS SURFACE. Updatea stamwater quality control measures include: Source Control Measures - Site Design Measures - Treatment Control Measures - Treatment Control Measures Source Control Measures iffeet Manager End of Winter (April) Mid-Summer (July/August) After Autumn-leaf foil(November) KOOF DOWN-SPOUT, CONNECTED TO STORM DRAIN SYSTEM SANDE TO DRAIN, 2X MIN. AWAY FROM HOUSE IX MIN FROM PROPERTY LINE TO SWALE ERICAD URLITIES WITH POLE В.ЕСТЯС ЦЯК: (UNDERGROUMD) IDAT TREMEN (UNDERGROUND) STRIET LICHT VAULT (E) TREE TO BE RENDVE SANTARY SENER CLEAROUT SANTARY SENER WANHOLE REE PROTECTION FENCE 5' TALL CHAIN LINK TORN DRAW PIPE (SOUD) DVETILAND RELEASE PATH STORLE DRAIN MANHOLE SURVEY OTH MORGANERY AREA ORAIN/ INLET WITHER SENDS PPE CONCRETE SWALE POP-UP ENMISE TREE WITH TRUNK 6" WOODEN FENCE DOWN-SPOUT SPOT ELEVATION FLL ARCA LUKET CUT AREA SAUT MIER METER EARTHSWALE ELECTROLIER TO THE STATE OF TH MICH UNE 6 04 6.17b. LEGEND SSC0 • • × × PROPOSED ) -102.23 - 88 --Ŷ