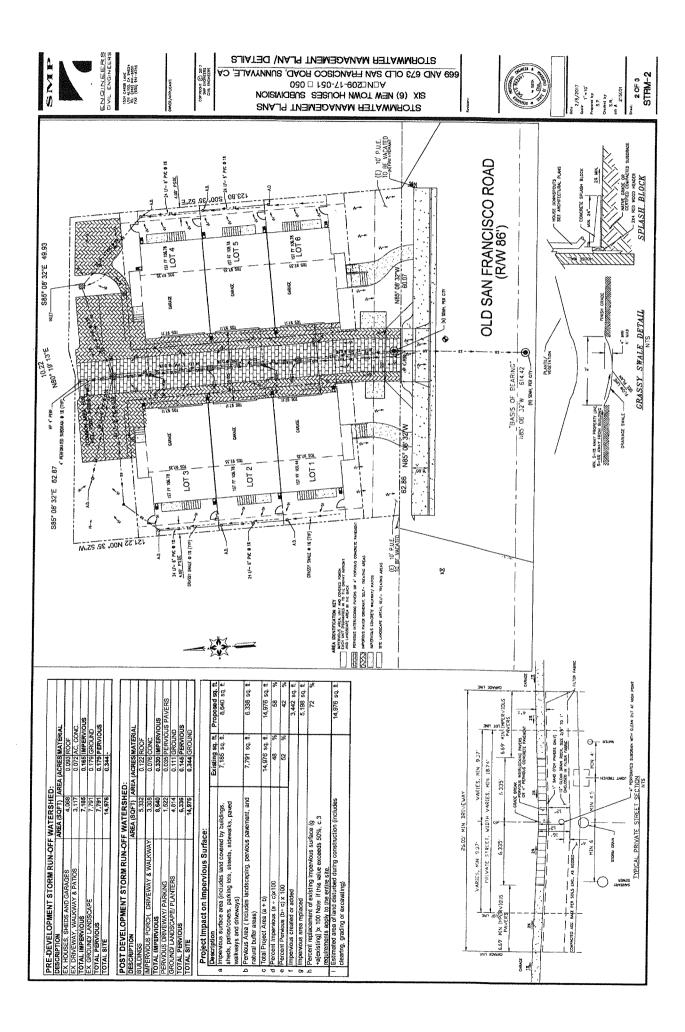

## ENGINEERS CVIL ENGINEERS GALOR CASS (32 A.ORS & VASS TR. (303 \$1-403) Fr. (303 \$1-403) STORMWATER MANAGEMENT NOTES MEASURES COPTRICHT (E) 2317 SUP EMCHERS GV4, ENGNEERS SIX (6) NEW TOWN HOUSES SUBDIVISION POLSE, SUBDIVISION 669 AND 673 OLD SAN FRANCISCO ROAD, SUNNYVALE, STRM-1 CANADA O STATE 1 OF 3 2/8/2017 Score: NTS Prepared by: S.P.: Checked by: S.R.: Lob #: 215001 STORMWATER MANAGEMENT PLANS PROJECT SITE 1. Section and part to describe the proof of COVER SHEET, NOTES, MENSURES GRADING AND DRAINGE PLAN, CACCIGATIONS, DETAILS MPERHOUS SURFACE LOCATION MAP GRADING AND DRAINAGE NOTES: SHEET INDEX: STRM-1 STRM-2 STRM-3 of inspect seeks of least twee concelly for crosion, demage to regardion, and assimant and debris communitors professely of the seed asserts to accommission of the seed asserts to accommission of the seed asserts to accommission of the service of theory could in describe the seed about the bracks and state, seed as the seed about the seed as the seed of the seed as the seed of the seed as the seed of the If chounds devices rule or helps, they should be repaired utilizing a suitable set bind is proparly temped and secret. The goos cover shall be their first tested on secretary AV strategy evicer recovering the months to be present of neptrened designing including veter recovering the months to designed ever of on spreaded designing including. Retained (4.5, #ill, goots calling) must be despoted in considerative with local of their retainments and they goest whether they have a summarized before the considerative and they goest on the goost or vettons good to the good STORMWATER MANAGEMENT PLANS SIX (6) NEW TOWN HOUSES SUBDIVISION 669 AND 673 OLD SAN FRANCISCO HOAD, SUNNYVALE, CA Spieving Juggel 13, 1008, of projects creating or replacing 10,000 on 11 or more all imparoleus andrea even must ideayo and shalloll prominently bed-constituction stemmetar treatment locally on the state mad is educing and hatland accepting to numeric entergene activitate about activitat portuguista. Amen de professione in the 10 stages place described, anterior activitation activitation de control activitation activitation. Terestands of both stages of the stages All projects, regardiess of size that create or replace imperations surface may be required to install stormwater quality controls to the monitorinum extent procticable. he in Francisco sing Regions when Decky Counts flooring Country (Secretary and country of the Country Country Country (Secretary Country Count Compliance with NPDES Permit Provision C.3; The following maintenance octivities should be performed on an arraping book? \*\*Rep inodecaped areas will mointained: \*\*Drever! soil before areas will mointained: \*\*Prever! soil before areas will mointained: The following muintenance activities should be performed 2-3 times per-year: by major and an article by my observed hydraulic faiture should be already and the major and article by my observed hydraulic faiture societies and my entering my major faitured my medical for the block my continue and the my major faiture my major anomatic my major faiture my major anomatic my major faiture my major anomatic my major faiture m Submitted injects not year to present the control of Submitted injects on the fact that of the disposal of as controlled seeds, Report nits or deformations in prevenent exceeding X—not. or 13 mm. Report broken power units that import the structural integrity of the surface. Replantin aggregate surface politicals. The following maintenance activities should be performed on as-ness (infrequent) basis, maximum 15–20 years: If routine cleaning does not restore infiltration rates, then struction of part of the whole of a previous surface may be The mointenance activity schedule presented below is based on recommendations provided in the Collifornia Stormwater BMP enchalaboet-New and Retevelopment, and the interiociting Concrete Povement Institute Manual (Second Edition). Vocuum clean surface using commercially available sweeping machines at the following times: Vegetated Swale Maintenance per Colifornia BMP Handbook-New and Redevelopment): Storm water Treatment Measures: servious Wolkways and Driveway Maintenance. SITE DESIGN MEGSULES DISCONNECTED DOWNSPOUTS, PERMOUS DRIVENAY DESIGN, MARIZE HAPERMOUS SURFACE. Updatea stamwater quality control measures include: Source Control Measures - Site Design Measures - Treatment Control Measures - Treatment Control Measures Source Control Measures iffeet Manager End of Winter (April) Mid-Summer (July/August) After Autumn-leaf foil(November) KOOF DOWN-SPOUT, CONNECTED TO STORM DRAIN SYSTEM SANDE TO DRAIN, 2X MIN. AWAY FROM HOUSE IX MIN FROM PROPERTY LINE TO SWALE ERICAD URLITIES WITH POLE В.ЕСТЯС ЦЯК: (UNDERGROUMD) IDAT TREMEN (UNDERGROUND) STRIET LICHT VAULT (E) TREE TO BE RENDVE SANTARY SENER CLEAROUT SANTARY SENER WANHOLE REE PROTECTION FENCE 5' TALL CHAIN LINK TORN DRAW PIPE (SOUD) DVETILAND RELEASE PATH STORLE DRAIN MANHOLE SURVEY OTH MORGANERY AREA ORAIN/ INLET WITHER SENDS PPE CONCRETE SWALE POP-UP ENMISE TREE WITH TRUNK 6" WOODEN FENCE DOWN-SPOUT SPOT ELEVATION FLL ARCA LUKET CUT AREA SAUT MIER METER EARTHSWALE ELECTROLIER TO THE STATE OF TH MICH UNE 6 04 6.17b. LEGEND SSC0 • • × × PROPOSED ) -102.23 - 88 --Ŷ