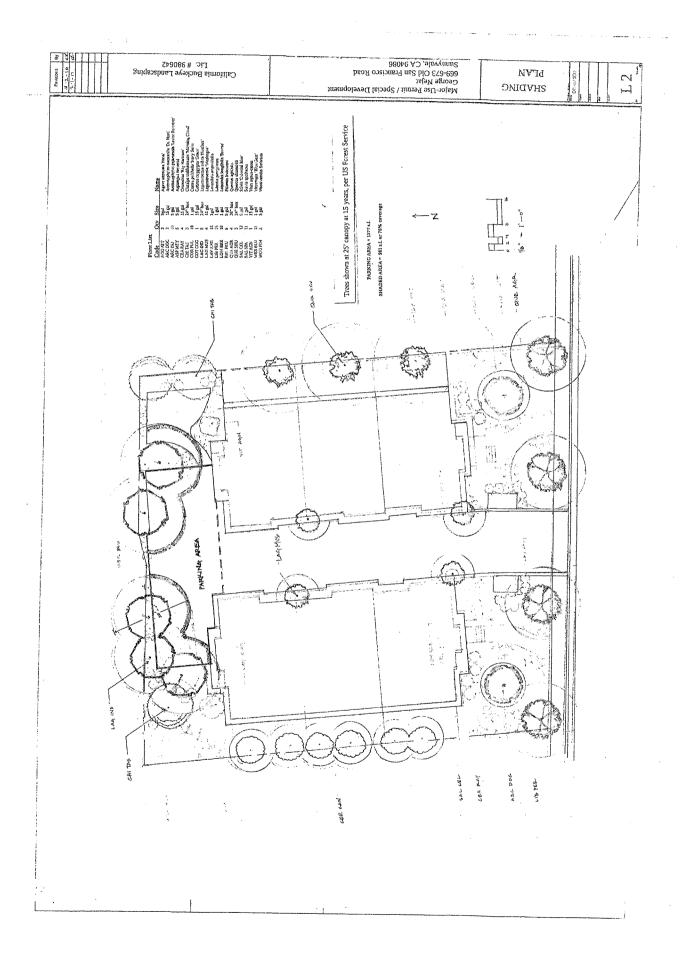

## ENGINEERS CVIL ENGINEERS GALOR CASS (32 A.ORS & VASS TR. (303 \$1-403) Fr. (303 \$1-403) STORMWATER MANAGEMENT NOTES MEASURES COPTRICHT (E) 2317 SUP EMCHERS GV4, ENGNEERS SIX (6) NEW TOWN HOUSES SUBDIVISION POLSE, SUBDIVISION 669 AND 673 OLD SAN FRANCISCO ROAD, SUNNYVALE, STRM-1 CANADA O STATE 1 OF 3 2/8/2017 Score: NTS Prepared by: S.P.: Checked by: S.R.: Lob #: 215001 STORMWATER MANAGEMENT PLANS PROJECT SITE 1. Section and part to describe the proof of COVER SHEET, NOTES, MENSURES GRADING AND DRAINGE PLAN, CACCIGATIONS, DETAILS MPERHOUS SURFACE LOCATION MAP GRADING AND DRAINAGE NOTES: SHEET INDEX: STRM-1 STRM-2 STRM-3 of inspect seeks of least twee concelly for crosion, demage to regardion, and assimant and debris communitors professely of the seed asserts to accommission of the seed asserts to accommission of the seed asserts to accommission of the service of theory could in describe the seed about the bracks and state, seed as the seed about the seed as the seed of the seed as the seed of the seed as the seed of the If chounds devices rule or helps, they should be repaired utilizing a suitable set bind is proparly temped and secret. The goos cover shall be their first tested on secretary AV strategy evicer recovering the months to be present of neptrened designing including veter recovering the months to designed ever of on spreaded designing including. Retained (4.5, #ill, goots calling) must be despoted in considerative with local of their retainments and they goest whether they have a summarized before the considerative and they goest on the goost or vettons good to the good STORMWATER MANAGEMENT PLANS SIX (6) NEW TOWN HOUSES SUBDIVISION 669 AND 673 OLD SAN FRANCISCO HOAD, SUNNYVALE, CA Spieving Juggel 13, 1008, of projects creating or replacing 10,000 on 11 or more all imparoleus andrea even must ideayo and shalloll prominently bed-constituction stemmetar treatment locally on the state mad is educing and hatland accepting to numeric entergene activitate about activitat portuguista. Amen de professione in the 10 stages place described, anterior activitation activitation de control activitation activitation. Terestands of both stages of the stages All projects, regardiess of size that create or replace imperations surface may be required to install stormwater quality controls to the monitorinum extent procticable. he in Francisco sing Regions when Decky Counts flooring Country (Secretary and country of the Country Country Country (Secretary Country Count Compliance with NPDES Permit Provision C.3; The following maintenance octivities should be performed on an arraping book? \*\*Rep inodecaped areas will mointained: \*\*Drever! soil before areas will mointained: \*\*Prever! soil before areas will mointained: The following muintenance activities should be performed 2-3 times per-year: by major and an article by my observed hydraulic faiture should be already and the major and article by my observed hydraulic faiture societies and my entering my major faitured my medical for the block my continue and the my major faiture my major anomatic my major faiture my major anomatic my major faiture my major anomatic my major faiture m Submitted injects not year to present the control of Submitted injects on the fact that of the disposal of as controlled seeds, Report nits or deformations in prevenent exceeding X—not. or 13 mm. Report broken power units that import the structural integrity of the surface. Replantin aggregate surface politicals. The following maintenance activities should be performed on as-ness (infrequent) basis, maximum 15–20 years: If routine cleaning does not restore infiltration rates, then struction of part of the whole of a previous surface may be The mointenance activity schedule presented below is based on recommendations provided in the Collifornia Stormwater BMP enchalaboet-New and Retevelopment, and the interiociting Concrete Povement Institute Manual (Second Edition). Vocuum clean surface using commercially available sweeping machines at the following times: Vegetated Swale Maintenance per Colifornia BMP Handbook-New and Redevelopment): Storm water Treatment Measures: servious Wolkways and Driveway Maintenance. SITE DESIGN MEGSULES DISCONNECTED DOWNSPOUTS, PERMOUS DRIVENAY DESIGN, MARIZE HAPERMOUS SURFACE. Updatea stamwater quality control measures include: Source Control Measures - Site Design Measures - Treatment Control Measures - Treatment Control Measures Source Control Measures iffeet Manager End of Winter (April) Mid-Summer (July/August) After Autumn-leaf foil(November) KOOF DOWN-SPOUT, CONNECTED TO STORM DRAIN SYSTEM SANDE TO DRAIN, 2X MIN. AWAY FROM HOUSE IX MIN FROM PROPERTY LINE TO SWALE ERICAD URLITIES WITH POLE В.ЕСТЯС ЦЯК: (UNDERGROUMD) IDAT TREMEN (UNDERGROUND) STRIET LICHT VAULT (E) TREE TO BE RENDVE SANTARY SENER CLEAROUT SANTARY SENER WANHOLE REE PROTECTION FENCE 5' TALL CHAIN LINK TORN DRAW PIPE (SOUD) DVETILAND RELEASE PATH STORLE DRAIN MANHOLE SURVEY OTH MORGANERY AREA ORAIN/ INLET WITHER SENDS PPE CONCRETE SWALE POP-UP ENMISE TREE WITH TRUNK 6" WOODEN FENCE DOWN-SPOUT SPOT ELEVATION FLL ARCA LUKET CUT AREA SAUT MIER METER EARTHSWALE ELECTROLIER TO THE STATE OF TH MICH UNE 6 04 6.17b. LEGEND SSC0 • • × × PROPOSED ) -102.23 - 88 --Ŷ