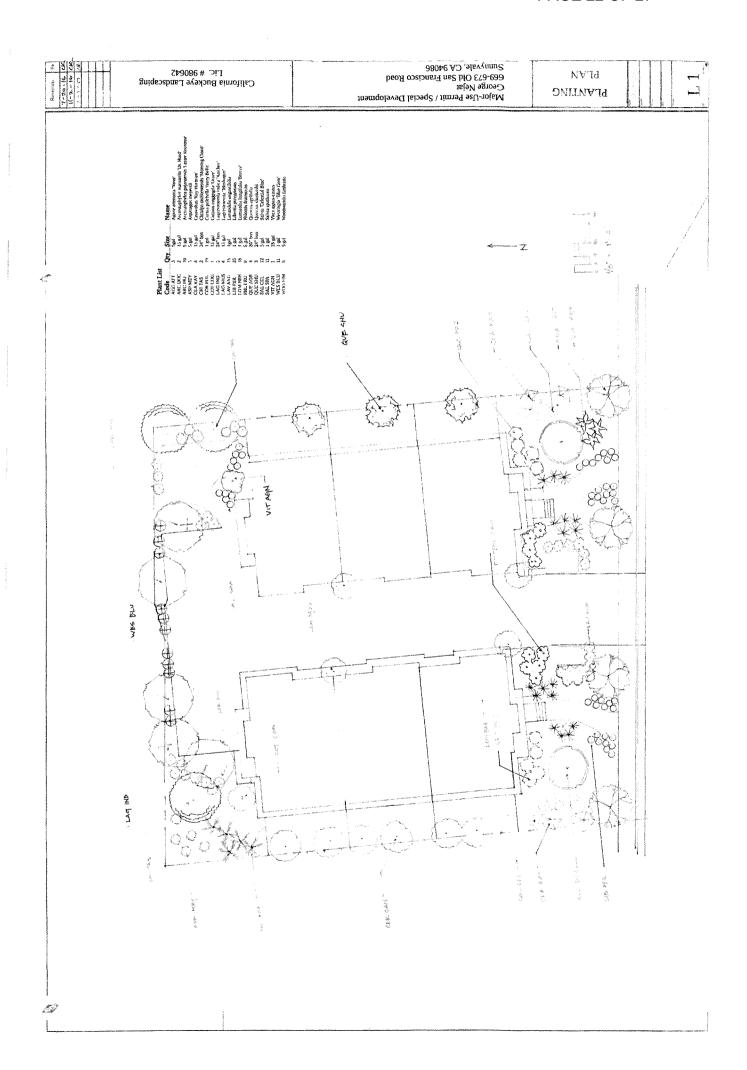

## ENGINEERS CVIL ENGINEERS GALOR CASS (32 A.ORS & VASS TR. (303 \$1-403) Fr. (303 \$1-403) STORMWATER MANAGEMENT NOTES MEASURES COPTRICHT (E) 2317 SUP EMCHERS GV4, ENGNEERS SIX (6) NEW TOWN HOUSES SUBDIVISION POLSE, SUBDIVISION 669 AND 673 OLD SAN FRANCISCO ROAD, SUNNYVALE, STRM-1 CANADA O STATE 1 OF 3 2/8/2017 Score: NTS Prepared by: S.P.: Checked by: S.R.: Lob #: 215001 STORMWATER MANAGEMENT PLANS PROJECT SITE 1. Section and part to describe the proof of COVER SHEET, NOTES, MENSURES GRADING AND DRAINGE PLAN, CACCIGATIONS, DETAILS MPERHOUS SURFACE LOCATION MAP GRADING AND DRAINAGE NOTES: SHEET INDEX: STRM-1 STRM-2 STRM-3 of inspect seeks of least twee concelly for crosion, demage to regardion, and assimant and debris communitors professely of the seed asserts to accommission of the seed asserts to accommission of the seed asserts to accommission of the service of theory could in describe the seed about the bracks and state, seed as the seed about the seed as the seed of the seed as the seed of the seed as the seed of the If chounds devices rule or helps, they should be repaired utilizing a suitable set bind is proparly temped and secret. The goos cover shall be their first tested on secretary AV strategy evicer recovering the months to be present of neptrened designing including veter recovering the months to designed ever of on spreaded designing including. Retained (4.5, #ill, goots calling) must be despoted in considerative with local of their retainments and they goest whether they have a summarized before the considerative and they goest on the goost or vettons good to the good STORMWATER MANAGEMENT PLANS SIX (6) NEW TOWN HOUSES SUBDIVISION 669 AND 673 OLD SAN FRANCISCO HOAD, SUNNYVALE, CA Spieving Juggel 13, 1008, of projects creating or replacing 10,000 on 11 or more all imparoleus andrea even must ideayo and shalloll prominently bed-constituction stemmetar treatment locally on the state mad is educing and hatland accepting to numeric entergene activitate about activitat portuguista. Amen de professione in the 10 stages place described, anterior activitation activitation de control activitation activitation. Terestands of both stages of the stages All projects, regardiess of size that create or replace imperations surface may be required to install stormwater quality controls to the monitorinum extent procticable. he in Francisco sing Regions when Decky Counts flooring Country (Secretary and country of the Country Country Country (Secretary Country Count Compliance with NPDES Permit Provision C.3; The following maintenance octivities should be performed on an arraping book? \*\*Rep inodecaped areas will mointained: \*\*Drever! soil before areas will mointained: \*\*Prever! soil before areas will mointained: The following muintenance activities should be performed 2-3 times per-year: by major and an article by my observed hydraulic faiture should be already and the major and article by my observed hydraulic faiture societies and my entering my major faitured my medical for the block my continue and the my major faiture my major anomatic my major faiture my major anomatic my major faiture my major anomatic my major faiture m Submitted injects not year to present the control of Submitted injects on the fact that of the disposal of as controlled seeds, Report nits or deformations in prevenent exceeding X—not. or 13 mm. Report broken power units that import the structural integrity of the surface. Replantin aggregate surface politicals. The following maintenance activities should be performed on as-ness (infrequent) basis, maximum 15–20 years: If routine cleaning does not restore infiltration rates, then struction of part of the whole of a previous surface may be The mointenance activity schedule presented below is based on recommendations provided in the Collifornia Stormwater BMP enchalaboet-New and Retevelopment, and the interiociting Concrete Povement Institute Manual (Second Edition). Vocuum clean surface using commercially available sweeping machines at the following times: Vegetated Swale Maintenance per Colifornia BMP Handbook-New and Redevelopment): Storm water Treatment Measures: servious Wolkways and Driveway Maintenance. SITE DESIGN MEGSULES DISCONNECTED DOWNSPOUTS, PERMOUS DRIVENAY DESIGN, MARIZE HAPERMOUS SURFACE. Updatea stamwater quality control measures include: Source Control Measures - Site Design Measures - Treatment Control Measures - Treatment Control Measures Source Control Measures iffeet Manager End of Winter (April) Mid-Summer (July/August) After Autumn-leaf foil(November) KOOF DOWN-SPOUT, CONNECTED TO STORM DRAIN SYSTEM SANDE TO DRAIN, 2X MIN. AWAY FROM HOUSE IX MIN FROM PROPERTY LINE TO SWALE ERICAD URLITIES WITH POLE В.ЕСТЯС ЦЯК: (UNDERGROUMD) IDAT TREMEN (UNDERGROUND) STRIET LICHT VAULT (E) TREE TO BE RENDVE SANTARY SENER CLEAROUT SANTARY SENER WANHOLE REE PROTECTION FENCE 5' TALL CHAIN LINK TORN DRAW PIPE (SOUD) DVETILAND RELEASE PATH STORLE DRAIN MANHOLE SURVEY OTH MORGANERY AREA ORAIN/ INLET WITHER SENDS PPE CONCRETE SWALE POP-UP ENMISE TREE WITH TRUNK 6" WOODEN FENCE DOWN-SPOUT SPOT ELEVATION FLL ARCA LUKET CUT AREA SAUT MIER METER EARTHSWALE ELECTROLIER TO THE STATE OF TH MICH UNE 6 04 6.17b. LEGEND SSC0 • • × × PROPOSED ) -102.23 - 88 --Ŷ