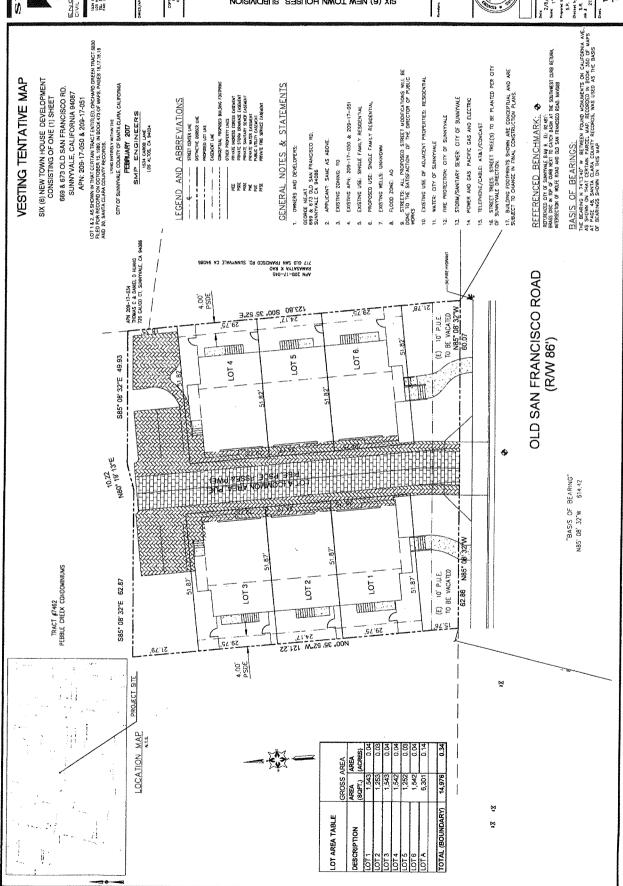

## ENGINEERS CVIL ENGINEERS GALOR CASS (32 A.ORS & VASS TR. (303 \$1-403) Fr. (303 \$1-403) STORMWATER MANAGEMENT NOTES MEASURES COPTRICHT (E) 2317 SUP EMCHERS GV4, ENGNEERS SIX (6) NEW TOWN HOUSES SUBDIVISION POLSE, SUBDIVISION 669 AND 673 OLD SAN FRANCISCO ROAD, SUNNYVALE, STRM-1 CANADA O STATE 1 OF 3 2/8/2017 Score: NTS Prepared by: S.P.: Checked by: S.R.: Lob #: 215001 STORMWATER MANAGEMENT PLANS PROJECT SITE 1. Section and part to describe the proof of COVER SHEET, NOTES, MENSURES GRADING AND DRAINGE PLAN, CACCIGATIONS, DETAILS MPERHOUS SURFACE LOCATION MAP GRADING AND DRAINAGE NOTES: SHEET INDEX: STRM-1 STRM-2 STRM-3 of inspect seeks of least twee concelly for crosion, demage to regardion, and assimant and debris communitors professely of the seed asserts to accommission of the seed asserts to accommission of the seed asserts to accommission of the service of theory could in describe the seed about the bracks and state, seed as the seed about the seed as the seed of the seed as the seed of the seed as the seed of the If chounds devices rule or helps, they should be repaired utilizing a suitable set bind is proparly temped and secret. The goos cover shall be their first tested on secretary AV strategy evicer recovering the months to be present of neptrened designing including veter recovering the months to designed ever of on spreaded designing including. Retained (4.5, #ill, goots calling) must be despoted in considerative with local of their retainments and they goest whether they have a summarized before the considerative and they goest on the goost or vettons good to the good STORMWATER MANAGEMENT PLANS SIX (6) NEW TOWN HOUSES SUBDIVISION 669 AND 673 OLD SAN FRANCISCO HOAD, SUNNYVALE, CA Spieving Juggel 13, 1008, of projects creating or replacing 10,000 on 11 or more all imparoleus andrea even must ideayo and shalloll prominently bed-constituction stemmetar treatment locally on the state mad is educing and hatland accepting to numeric entergene activitate about activitat portuguista. Amen de professione in the 10 stages place described, anterior activitation activitation de control activitation activitation. Terestands of both stages of the stages All projects, regardiess of size that create or replace imperations surface may be required to install stormwater quality controls to the monitorinum extent procticable. he in Francisco sing Regions when Decky Counts flooring Country (Secretary and country of the Country Country Country (Secretary Country Count Compliance with NPDES Permit Provision C.3; The following maintenance octivities should be performed on an arraping book? \*\*Rep inodecaped areas will mointained: \*\*Drever! soil before areas will mointained: \*\*Prever! soil before areas will mointained: The following muintenance activities should be performed 2-3 times per-year: by major and an article by my observed hydraulic faiture should be already and the major and article by my observed hydraulic faiture societies and my entering my major faitured my medical for the block my continue and the my major faiture my major anomatic my major faiture my major anomatic my major faiture my major anomatic my major faiture m Submitted injects not year to present the control of Submitted injects on the fact that of the disposal of as controlled seeds, Report nits or deformations in prevenent exceeding X—not. or 13 mm. Report broken power units that import the structural integrity of the surface. Replantin aggregate surface politicals. The following maintenance activities should be performed on as-ness (infrequent) basis, maximum 15–20 years: If routine cleaning does not restore infiltration rates, then struction of part of the whole of a previous surface may be The mointenance activity schedule presented below is based on recommendations provided in the Collifornia Stormwater BMP enchalaboet-New and Retevelopment, and the interiociting Concrete Povement Institute Manual (Second Edition). Vocuum clean surface using commercially available sweeping machines at the following times: Vegetated Swale Maintenance per Colifornia BMP Handbook-New and Redevelopment): Storm water Treatment Measures: servious Wolkways and Driveway Maintenance. SITE DESIGN MEGSULES DISCONNECTED DOWNSPOUTS, PERMOUS DRIVENAY DESIGN, MARIZE HAPERMOUS SURFACE. Updatea stamwater quality control measures include: Source Control Measures - Site Design Measures - Treatment Control Measures - Treatment Control Measures Source Control Measures iffeet Manager End of Winter (April) Mid-Summer (July/August) After Autumn-leaf foil(November) KOOF DOWN-SPOUT, CONNECTED TO STORM DRAIN SYSTEM SANDE TO DRAIN, 2X MIN. AWAY FROM HOUSE IX MIN FROM PROPERTY LINE TO SWALE ERICAD URLITIES WITH POLE В.ЕСТЯС ЦЯК: (UNDERGROUMD) IDAT TREMEN (UNDERGROUND) STRIET LICHT VAULT (E) TREE TO BE RENDVE SANTARY SENER CLEAROUT SANTARY SENER WANHOLE REE PROTECTION FENCE 5' TALL CHAIN LINK TORN DRAW PIPE (SOUD) DVETILAND RELEASE PATH STORLE DRAIN MANHOLE SURVEY OTH MORGANERY AREA ORAIN/ INLET WITHER SENDS PPE CONCRETE SWALE POP-UP ENMISE TREE WITH TRUNK 6" WOODEN FENCE DOWN-SPOUT SPOT ELEVATION FLL ARCA LUKET CUT AREA SAUT MIER METER EARTHSWALE ELECTROLIER TO THE STATE OF TH MICH UNE 6 04 6.17b. LEGEND SSC0 • • × × PROPOSED ) -102.23 - 88 --Ŷ