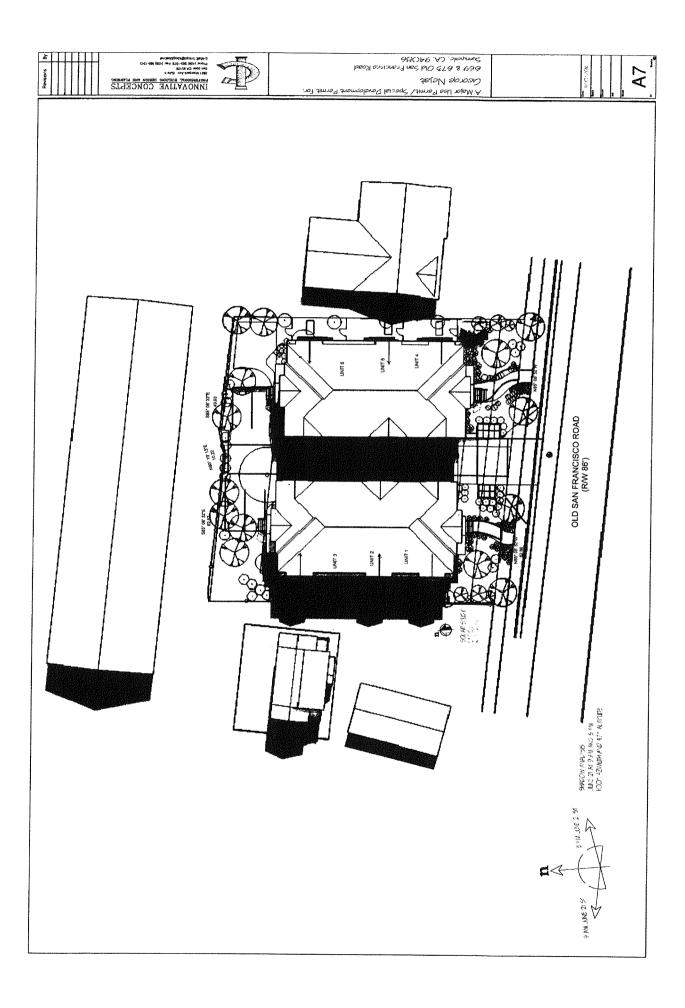

ummer (July/August) After Autumn-leaf foil(November) KOOF DOWN-SPOUT, CONNECTED TO STORM DRAIN SYSTEM SANDE TO DRAIN, 2X MIN. AWAY FROM HOUSE IX MIN FROM PROPERTY LINE TO SWALE ERICAD URLITIES WITH POLE В.ЕСТЯС ЦЯК: (UNDERGROUMD) IDAT TREMEN (UNDERGROUND) STRIET LICHT VAULT (E) TREE TO BE RENDVE SANTARY SENER CLEAROUT SANTARY SENER WANHOLE REE PROTECTION FENCE 5' TALL CHAIN LINK TORN DRAW PIPE (SOUD) DVETILAND RELEASE PATH STORLE DRAIN MANHOLE SURVEY OTH MORGANERY AREA ORAIN/ INLET WITHER SENDS PPE CONCRETE SWALE POP-UP ENMISE TREE WITH TRUNK 6" WOODEN FENCE DOWN-SPOUT SPOT ELEVATION FLL ARCA LUKET CUT AREA SAUT MIER METER EARTHSWALE ELECTROLIER TO THE STATE OF TH MICH UNE 6 04 6.17b. LEGEND SSC0 • • × × PROPOSED ) -102.23 - 88 --Ŷ

AND THE STANFOLD OF THE STANFO

EXSTING