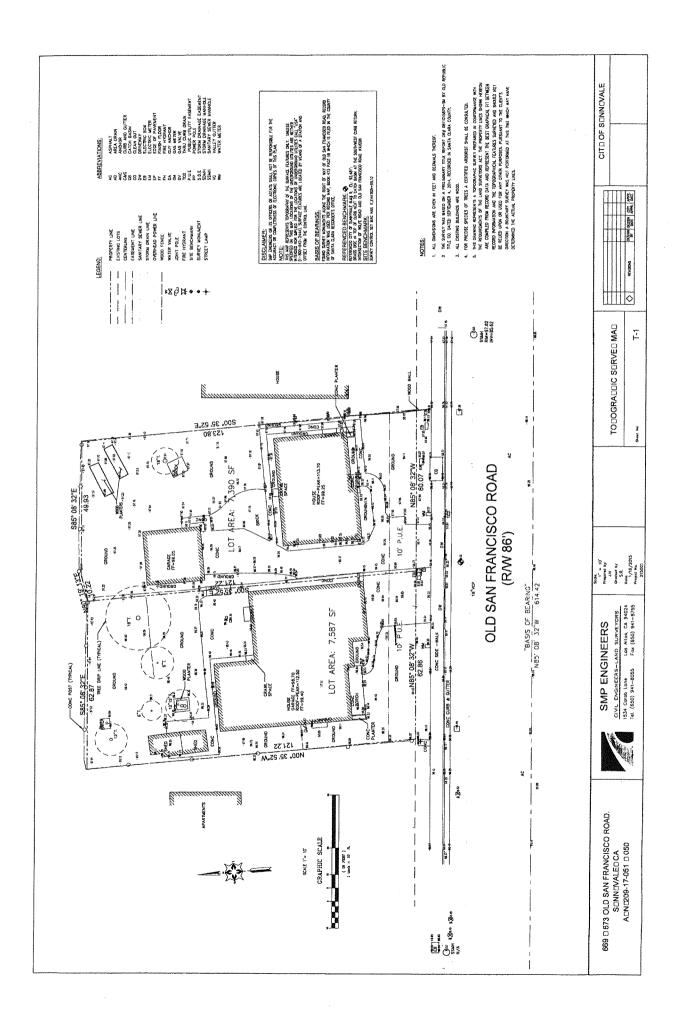

## ENGINEERS CVIL ENGINEERS GALOR CASS (32 A.ORS & VASS TR. (303 \$1-403) Fr. (303 \$1-403) STORMWATER MANAGEMENT NOTES MEASURES COPTRICHT (E) 2317 SUP EMCHERS GV4, ENGNEERS SIX (6) NEW TOWN HOUSES SUBDIVISION POLSE, SUBDIVISION 669 AND 673 OLD SAN FRANCISCO ROAD, SUNNYVALE, STRM-1 CANADA O STATE 1 OF 3 2/8/2017 Score: NTS Prepared by: S.P.: Checked by: S.R.: Lob #: 215001 STORMWATER MANAGEMENT PLANS PROJECT SITE 1. Section and part to describe the proof of COVER SHEET, NOTES, MENSURES GRADING AND DRAINGE PLAN, CACCIGATIONS, DETAILS MPERHOUS SURFACE LOCATION MAP GRADING AND DRAINAGE NOTES: SHEET INDEX: STRM-1 STRM-2 STRM-3 of inspect seeks of least twee concelly for crosion, demage to regardion, and assimant and debris communitors professely of the seed asserts to accommission of the seed asserts to accommission of the seed asserts to accommission of the service of theory could in describe the seed about the bracks and state, seed as the seed about the seed as the seed of the seed as the seed of the seed as the seed of the If chounds devices rule or helps, they should be repaired utilizing a suitable set bind is proparly temped and secret. The goos cover shall be their first tested on secretary AV strategy evicer recovering the months to be present of neptrened designing including veter recovering the months to designed ever of on spreaded designing including. Retained (4.5, #ill, goots calling) must be despoted in considerative with local of their retainments and they goest whether they have a summarized before the considerative and they goest on the goost or vettons good to the good STORMWATER MANAGEMENT PLANS SIX (6) NEW TOWN HOUSES SUBDIVISION 669 AND 673 OLD SAN FRANCISCO HOAD, SUNNYVALE, CA Spieving Juggel 13, 1008, of projects creating or replacing 10,000 on 11 or more all imparoleus andrea even must ideayo and shalloll prominently bed-constituction stemmetar treatment locally on the state mad is educing and hatland accepting to numeric entergene activitate about activitat portuguista. Amen de professione in the 10 stages place described, anterior activitation activitation de control activitation activitation. Terestands of both stages of the stages All projects, regardiess of size that create or replace imperations surface may be required to install stormwater quality controls to the monitorinum extent procticable. he in Francisco sing Regions when Decky Counts flooring Country (Secretary and country of the Country Country Country (Secretary Country Count Compliance with NPDES Permit Provision C.3; The following maintenance octivities should be performed on an arraping book? \*\*Rep inodecaped areas will mointained: \*\*Drever! soil before areas will mointained: \*\*Prever! soil before areas will mointained: The following muintenance activities should be performed 2-3 times per-year: by major and an article by my observed hydraulic faiture should be already and the major and article by my observed hydraulic faiture societies and my entering my major faitured my medical for the block my continue and the my major faiture my major anomatic my major faiture my major anomatic my major faiture my major anomatic my major faiture m Submitted injects not year to present the control of Submitted injects on the fact that of the disposal of as controlled seeds, Report nits or deformations in prevenent exceeding X—not. or 13 mm. Report broken power units that import the structural integrity of the surface. Replantin aggregate surface politicals. The following maintenance activities should be performed on as-ness (infrequent) basis, maximum 15–20 years: If routine cleaning does not restore infiltration rates, then struction of part of the whole of a previous surface may be The mointenance activity schedule presented below is based on recommendations provided in the Collifornia Stormwater BMP enchalaboet-New and Retevelopment, and the interiociting Concrete Povement Institute Manual (Second Edition). Vocuum clean surface using commercially available sweeping machines at the following times: Vegetated Swale Maintenance per Colifornia BMP Handbook-New and Redevelopment): Storm water Treatment Measures: servious Wolkways and Driveway Maintenance. SITE DESIGN MEGSULES DISCONNECTED DOWNSPOUTS, PERMOUS DRIVENAY DESIGN, MARIZE HAPERMOUS SURFACE. Updatea stamwater quality control measures include: Source Control Measures - Site Design Measures - Treatment Control Measures - Treatment Control Measures Source Control Measures iffeet Manager End of Winter (April) Mid-Summer (July/August) After Autumn-leaf foil(November) KOOF DOWN-SPOUT, CONNECTED TO STORM DRAIN SYSTEM SANDE TO DRAIN, 2X MIN. AWAY FROM HOUSE IX MIN FROM PROPERTY LINE TO SWALE ERICAD URLITIES WITH POLE В.ЕСТЯС ЦЯК: (UNDERGROUMD) IDAT TREMEN (UNDERGROUND) STRIET LICHT VAULT (E) TREE TO BE RENDVE SANTARY SENER CLEAROUT SANTARY SENER WANHOLE REE PROTECTION FENCE 5' TALL CHAIN LINK TORN DRAW PIPE (SOUD) DVETILAND RELEASE PATH STORLE DRAIN MANHOLE SURVEY OTH MORGANERY AREA ORAIN/ INLET WITHER SENDS PPE CONCRETE SWALE POP-UP ENMISE TREE WITH TRUNK 6" WOODEN FENCE DOWN-SPOUT SPOT ELEVATION FLL ARCA LUKET CUT AREA SAUT MIER METER EARTHSWALE ELECTROLIER TO THE STATE OF TH MICH UNE 6 04 6.17b. LEGEND SSC0 • • × × PROPOSED ) -102.23 - 88 --Ŷ