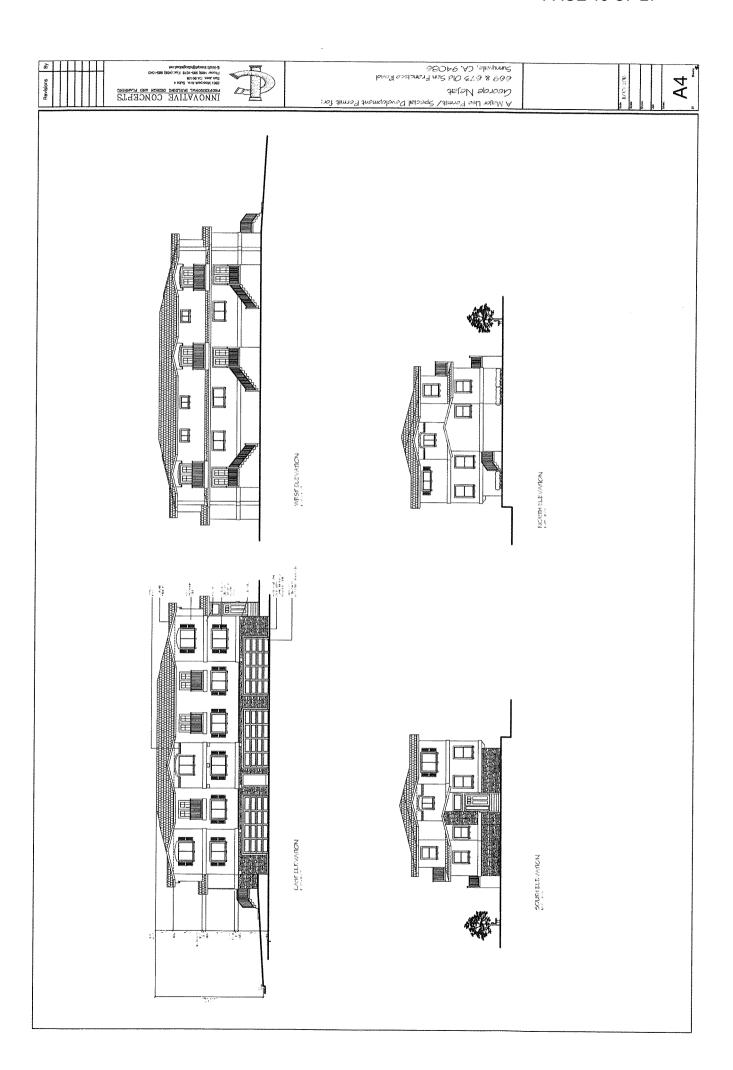

## ENGINEERS CVIL ENGINEERS GALOR CASS (32 A.ORS & VASS TR. (303 \$1-403) Fr. (303 \$1-403) STORMWATER MANAGEMENT NOTES MEASURES COPTRICHT (E) 2317 SUP EMCHERS GV4, ENGNEERS SIX (6) NEW TOWN HOUSES SUBDIVISION POLSE, SUBDIVISION 669 AND 673 OLD SAN FRANCISCO ROAD, SUNNYVALE, STRM-1 CANADA O STATE 1 OF 3 2/8/2017 Score: NTS Prepared by: S.P.: Checked by: S.R.: Lob #: 215001 STORMWATER MANAGEMENT PLANS PROJECT SITE 1. Section and part to describe the proof of COVER SHEET, NOTES, MENSURES GRADING AND DRAINGE PLAN, CACCIGATIONS, DETAILS MPERHOUS SURFACE LOCATION MAP GRADING AND DRAINAGE NOTES: SHEET INDEX: STRM-1 STRM-2 STRM-3 of inspect seeks of least twee concelly for crosion, demage to regardion, and assimant and debris communitors professely of the seed asserts to accommission of the seed asserts to accommission of the seed asserts to accommission of the service of theory could in describe the seed about the bracks and state, seed as the seed about the seed as the seed of the seed as the seed of the seed as the seed of the If chounds devices rule or helps, they should be repaired utilizing a suitable set bind is proparly temped and secret. The goos cover shall be their first tested on secretary AV strategy evicer recovering the months to be present of neptrened designing including veter recovering the months to designed ever of on spreaded designing including. Retained (4.5, #ill, goots calling) must be despoted in considerative with local of their retainments and they goest whether they have a summarized before the considerative and they goest on the goost or vettons good to the good STORMWATER MANAGEMENT PLANS SIX (6) NEW TOWN HOUSES SUBDIVISION 669 AND 673 OLD SAN FRANCISCO HOAD, SUNNYVALE, CA Spieving Juggel 13, 1008, of projects creating or replacing 10,000 on 11 or more all imparoleus andrea even must ideayo and shalloll prominently bed-constituction stemmetar treatment locally on the state mad is educing and hatland accepting to numeric entergene activitate about activitat portuguista. Amen de professione in the 10 stages place described, anterior activitation activitation de control activitation activitation. Terestands of both stages of the stages All projects, regardiess of size that create or replace imperations surface may be required to install stormwater quality controls to the monitorinum extent procticable. he in Francisco sing Regions when Decky Counts flooring Country (Secretary and country of the Country Country Country (Secretary Country Count Compliance with NPDES Permit Provision C.3; The following maintenance octivities should be performed on an arraping book? \*\*Rep inodecaped areas will mointained: \*\*Drever! soil before areas will mointained: \*\*Prever! soil before areas will mointained: The following muintenance activities should be performed 2-3 times per-year: by major and an article by my observed hydraulic faiture should be already and the major and article by my observed hydraulic faiture societies and my entering my major faitured my medical for the block my continue and the my major faiture my major anomatic my major faiture my major anomatic my major faiture my major anomatic my major faiture m Submitted injects not year to present the control of Submitted injects on the fact that of the disposal of as controlled seeds, Report nits or deformations in prevenent exceeding X—not. or 13 mm. Report broken power units that import the structural integrity of the surface. Replantin aggregate surface politicals. The following maintenance activities should be performed on as-ness (infrequent) basis, maximum 15–20 years: If routine cleaning does not restore infiltration rates, then struction of part of the whole of a previous surface may be The mointenance activity schedule presented below is based on recommendations provided in the Collifornia Stormwater BMP enchalaboet-New and Retevelopment, and the interiociting Concrete Povement Institute Manual (Second Edition). Vocuum clean surface using commercially available sweeping machines at the following times: Vegetated Swale Maintenance per Colifornia BMP Handbook-New and Redevelopment): Storm water Treatment Measures: servious Wolkways and Driveway Maintenance. SITE DESIGN MEGSULES DISCONNECTED DOWNSPOUTS, PERMOUS DRIVENAY DESIGN, MARIZE HAPERMOUS SURFACE. Updatea stamwater quality control measures include: Source Control Measures - Site Design Measures - Treatment Control Measures - Treatment Control Measures Source Control Measures iffeet Manager End of Winter (April) Mid-Summer (July/August) After Autumn-leaf foil(November) KOOF DOWN-SPOUT, CONNECTED TO STORM DRAIN SYSTEM SANDE TO DRAIN, 2X MIN. AWAY FROM HOUSE IX MIN FROM PROPERTY LINE TO SWALE ERICAD URLITIES WITH POLE В.ЕСТЯС ЦЯК: (UNDERGROUMD) IDAT TREMEN (UNDERGROUND) STRIET LICHT VAULT (E) TREE TO BE RENDVE SANTARY SENER CLEAROUT SANTARY SENER WANHOLE REE PROTECTION FENCE 5' TALL CHAIN LINK TORN DRAW PIPE (SOUD) DVETILAND RELEASE PATH STORLE DRAIN MANHOLE SURVEY OTH MORGANERY AREA ORAIN/ INLET WITHER SENDS PPE CONCRETE SWALE POP-UP ENMISE TREE WITH TRUNK 6" WOODEN FENCE DOWN-SPOUT SPOT ELEVATION FLL ARCA LUKET CUT AREA SAUT MIER METER EARTHSWALE ELECTROLIER TO THE STATE OF TH MICH UNE 6 04 6.17b. LEGEND SSC0 • • × × PROPOSED ) -102.23 - 88 --Ŷ