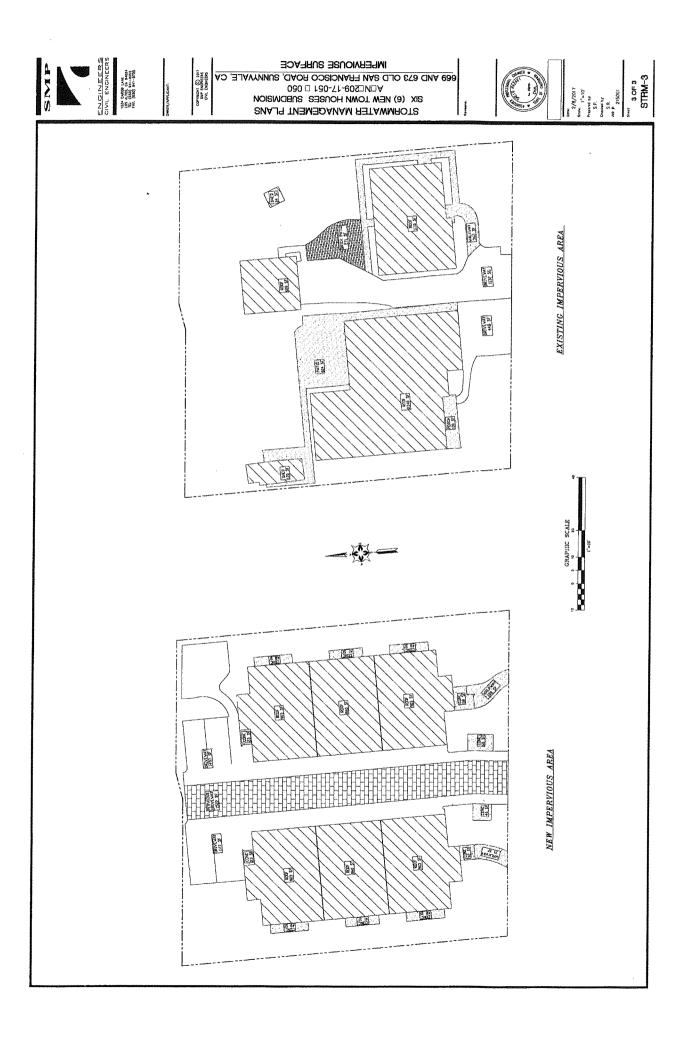

## ENGINEERS CVIL ENGINEERS GALOR CASS (32 A.ORS & VASS TR. (303 \$1-403) Fr. (303 \$1-403) STORMWATER MANAGEMENT NOTES MEASURES COPTRICHT (E) 2317 SUP EMCHERS GV4, ENGNEERS SIX (6) NEW TOWN HOUSES SUBDIVISION POLSE, SUBDIVISION 669 AND 673 OLD SAN FRANCISCO ROAD, SUNNYVALE, STRM-1 CANADA O STATE 1 OF 3 2/8/2017 Score: NTS Prepared by: S.P.: Checked by: S.R.: Lob #: 215001 STORMWATER MANAGEMENT PLANS PROJECT SITE 1. Section and part to describe the proof of COVER SHEET, NOTES, MENSURES GRADING AND DRAINGE PLAN, CACCIGATIONS, DETAILS MPERHOUS SURFACE LOCATION MAP GRADING AND DRAINAGE NOTES: SHEET INDEX: STRM-1 STRM-2 STRM-3 of inspect seeks of least twee concelly for crosion, demage to regardion, and assimant and debris communitors professely of the seed asserts to accommission of the seed asserts to accommission of the seed asserts to accommission of the service of theory could in describe the seed about the bracks and state, seed as the seed about the seed as the seed of the seed as the seed of the seed as the seed of the If chounds devices rule or helps, they should be repaired utilizing a suitable set bind is proparly temped and secret. The goos cover shall be their first tested on secretary AV strategy evicer recovering the months to be present of neptrened designing including veter recovering the months to designed ever of on spreaded designing including. Retained (4.5, #ill, goots calling) must be despoted in considerative with local of their retainments and they goest whether they have a summarized before the considerative and they goest on the goost or vettons good to the good STORMWATER MANAGEMENT PLANS SIX (6) NEW TOWN HOUSES SUBDIVISION 669 AND 673 OLD SAN FRANCISCO HOAD, SUNNYVALE, CA Spieving Juggel 13, 1008, of projects creating or replacing 10,000 on 11 or more all imparoleus andrea even must ideayo and shalloll prominently bed-constituction stemmetar treatment locally on the state mad is educing and hatland accepting to numeric entergene activitate about activitat portuguista. Amen de professione in the 10 stages place described, anterior activitation activitation de control activitation activitation. Terestands of both stages of the stages All projects, regardiess of size that create or replace imperations surface may be required to install stormwater quality controls to the monitorinum extent procticable. he in Francisco sing Regions when Decky Counts flooring Country (Secretary and country of the Country Country Country (Secretary Country Count Compliance with NPDES Permit Provision C.3; The following maintenance octivities should be performed on an arraping book? \*\*Rep inodecaped areas will mointained: \*\*Drever! soil before areas will mointained: \*\*Prever! soil before areas will mointained: The following muintenance activities should be performed 2-3 times per-year: by major and an article by my observed hydraulic faiture should be already and the major and article by my observed hydraulic faiture societies and my entering my major faitured my medical for the block my continue and the my major faiture my major anomatic my major faiture my major anomatic my major faiture my major anomatic my major faiture m Submitted injects not year to present the control of Submitted injects on the fact that of the disposal of as controlled seeds, Report nits or deformations in prevenent exceeding X—not. or 13 mm. Report broken power units that import the structural integrity of the surface. Replantin aggregate surface politicals. The following maintenance activities should be performed on as-ness (infrequent) basis, maximum 15–20 years: If routine cleaning does not restore infiltration rates, then struction of part of the whole of a previous surface may be The mointenance activity schedule presented below is based on recommendations provided in the Collifornia Stormwater BMP enchalaboet-New and Retevelopment, and the interiociting Concrete Povement Institute Manual (Second Edition). Vocuum clean surface using commercially available sweeping machines at the following times: Vegetated Swale Maintenance per Colifornia BMP Handbook-New and Redevelopment): Storm water Treatment Measures: servious Wolkways and Driveway Maintenance. SITE DESIGN MEGSULES DISCONNECTED DOWNSPOUTS, PERMOUS DRIVENAY DESIGN, MARIZE HAPERMOUS SURFACE. Updatea stamwater quality control measures include: Source Control Measures - Site Design Measures - Treatment Control Measures - Treatment Control Measures Source Control Measures iffeet Manager End of Winter (April) Mid-Summer (July/August) After Autumn-leaf foil(November) KOOF DOWN-SPOUT, CONNECTED TO STORM DRAIN SYSTEM SANDE TO DRAIN, 2X MIN. AWAY FROM HOUSE IX MIN FROM PROPERTY LINE TO SWALE ERICAD URLITIES WITH POLE В.ЕСТЯС ЦЯК: (UNDERGROUMD) IDAT TREMEN (UNDERGROUND) STRIET LICHT VAULT (E) TREE TO BE RENDVE SANTARY SENER CLEAROUT SANTARY SENER WANHOLE REE PROTECTION FENCE 5' TALL CHAIN LINK TORN DRAW PIPE (SOUD) DVETILAND RELEASE PATH STORLE DRAIN MANHOLE SURVEY OTH MORGANERY AREA ORAIN/ INLET WITHER SENDS PPE CONCRETE SWALE POP-UP ENMISE TREE WITH TRUNK 6" WOODEN FENCE DOWN-SPOUT SPOT ELEVATION FLL ARCA LUKET CUT AREA SAUT MIER METER EARTHSWALE ELECTROLIER TO THE STATE OF TH MICH UNE 6 04 6.17b. LEGEND SSC0 • • × × PROPOSED ) -102.23 - 88 --Ŷ