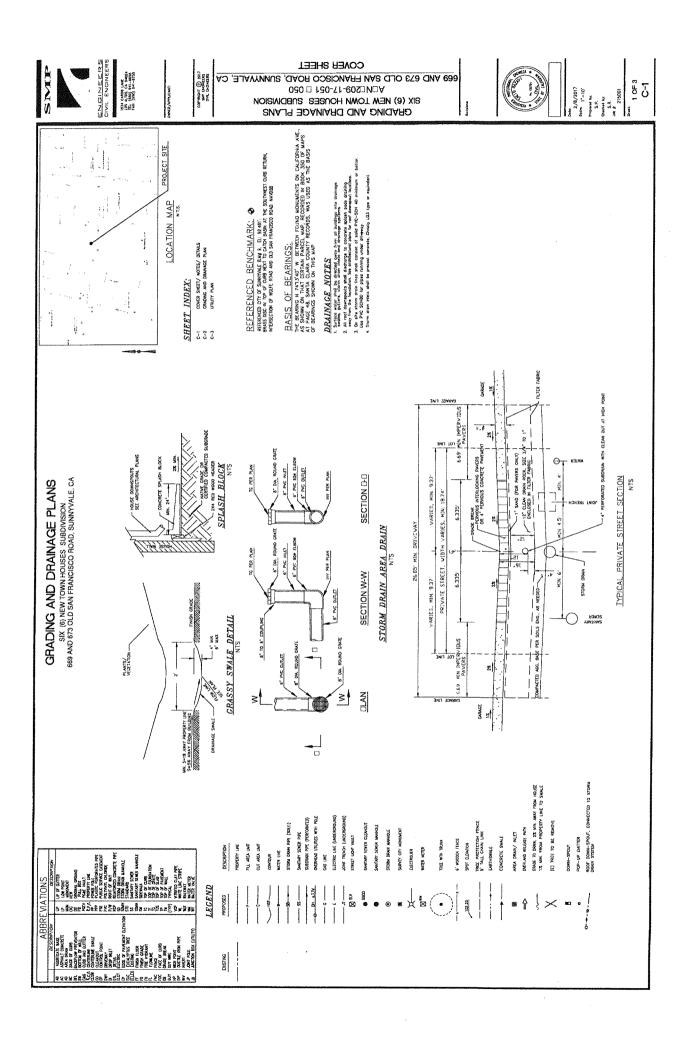

## ENGINEERS CVIL ENGINEERS GALOR CASS (32 A.ORS & VASS TR. (303 \$1-403) Fr. (303 \$1-403) STORMWATER MANAGEMENT NOTES MEASURES COPTRICHT (E) 2317 SUP EMCHERS GV4, ENGNEERS SIX (6) NEW TOWN HOUSES SUBDIVISION POLSE, SUBDIVISION 669 AND 673 OLD SAN FRANCISCO ROAD, SUNNYVALE, STRM-1 CANADA O STATE 1 OF 3 2/8/2017 Score: NTS Prepared by: S.P.: Checked by: S.R.: Lob #: 215001 STORMWATER MANAGEMENT PLANS PROJECT SITE 1. Section and part to describe the proof of COVER SHEET, NOTES, MENSURES GRADING AND DRAINGE PLAN, CACCIGATIONS, DETAILS MPERHOUS SURFACE LOCATION MAP GRADING AND DRAINAGE NOTES: SHEET INDEX: STRM-1 STRM-2 STRM-3 of inspect seeks of least twee concelly for crosion, demage to regardion, and assimant and debris communitors professely of the seed asserts to accommission of the seed asserts to accommission of the seed asserts to accommission of the service of theory could in describe the seed about the bracks and state, seed as the seed about the seed as the seed of the seed as the seed of the seed as the seed of the If chounds devices rule or helps, they should be repaired utilizing a suitable set bind is proparly temped and secret. The goos cover shall be their first tested on secretary AV strategy evicer recovering the months to be present of neptrened designing including veter recovering the months to designed ever of on spreaded designing including. Retained (4.5, #ill, goots calling) must be despoted in considerative with local of their retainments and they goest whether they have a summarized before the considerative and they goest on the goost or vettons good to the good STORMWATER MANAGEMENT PLANS SIX (6) NEW TOWN HOUSES SUBDIVISION 669 AND 673 OLD SAN FRANCISCO HOAD, SUNNYVALE, CA Spieving Juggel 13, 1008, of projects creating or replacing 10,000 on 11 or more all imparoleus andrea even must ideayo and shalloll prominently bed-constituction stemmetar treatment locally on the state mad is educing and hatland accepting to numeric entergene activitate about activitat portuguista. Amen de professione in the 10 stages place described, anterior activitation activitation de control activitation activitation. Terestands of both stages of the stages All projects, regardiess of size that create or replace imperations surface may be required to install stormwater quality controls to the monitorinum extent procticable. he in Francisco sing Regions when Decky Counts flooring Country (Secretary and country of the Country Country Country (Secretary Country Count Compliance with NPDES Permit Provision C.3; The following maintenance octivities should be performed on an arraping book? \*\*Rep inodecaped areas will mointained: \*\*Drever! soil before areas will mointained: \*\*Prever! soil before areas will mointained: The following muintenance activities should be performed 2-3 times per-year: by major and an article by my observed hydraulic faiture should be already and the major and article by my observed hydraulic faiture societies and my entering my major faitured my medical for the block my continue and the my major faiture my major anomatic my major faiture my major anomatic my major faiture my major anomatic my major faiture m Submitted injects not year to present the control of Submitted injects on the fact that of the disposal of as controlled seeds, Report nits or deformations in prevenent exceeding X—not. or 13 mm. Report broken power units that import the structural integrity of the surface. Replantin aggregate surface politicals. The following maintenance activities should be performed on as-ness (infrequent) basis, maximum 15–20 years: If routine cleaning does not restore infiltration rates, then struction of part of the whole of a previous surface may be The mointenance activity schedule presented below is based on recommendations provided in the Collifornia Stormwater BMP enchalaboet-New and Retevelopment, and the interiociting Concrete Povement Institute Manual (Second Edition). Vocuum clean surface using commercially available sweeping machines at the following times: Vegetated Swale Maintenance per Colifornia BMP Handbook-New and Redevelopment): Storm water Treatment Measures: servious Wolkways and Driveway Maintenance. SITE DESIGN MEGSULES DISCONNECTED DOWNSPOUTS, PERMOUS DRIVENAY DESIGN, MARIZE HAPERMOUS SURFACE. Updatea stamwater quality control measures include: Source Control Measures - Site Design Measures - Treatment Control Measures - Treatment Control Measures Source Control Measures iffeet Manager End of Winter (April) Mid-Summer (July/August) After Autumn-leaf foil(November) KOOF DOWN-SPOUT, CONNECTED TO STORM DRAIN SYSTEM SANDE TO DRAIN, 2X MIN. AWAY FROM HOUSE IX MIN FROM PROPERTY LINE TO SWALE ERICAD URLITIES WITH POLE В.ЕСТЯС ЦЯК: (UNDERGROUMD) IDAT TREMEN (UNDERGROUND) STRIET LICHT VAULT (E) TREE TO BE RENDVE SANTARY SENER CLEAROUT SANTARY SENER WANHOLE REE PROTECTION FENCE 5' TALL CHAIN LINK TORN DRAW PIPE (SOUD) DVETILAND RELEASE PATH STORLE DRAIN MANHOLE SURVEY OTH MORGANERY AREA ORAIN/ INLET WITHER SENDS PPE CONCRETE SWALE POP-UP ENMISE TREE WITH TRUNK 6" WOODEN FENCE DOWN-SPOUT SPOT ELEVATION FLL ARCA LUKET CUT AREA SAUT MIER METER EARTHSWALE ELECTROLIER TO THE STATE OF TH MICH UNE 6 04 6.17b. LEGEND SSC0 • • × × PROPOSED ) -102.23 - 88 --Ŷ