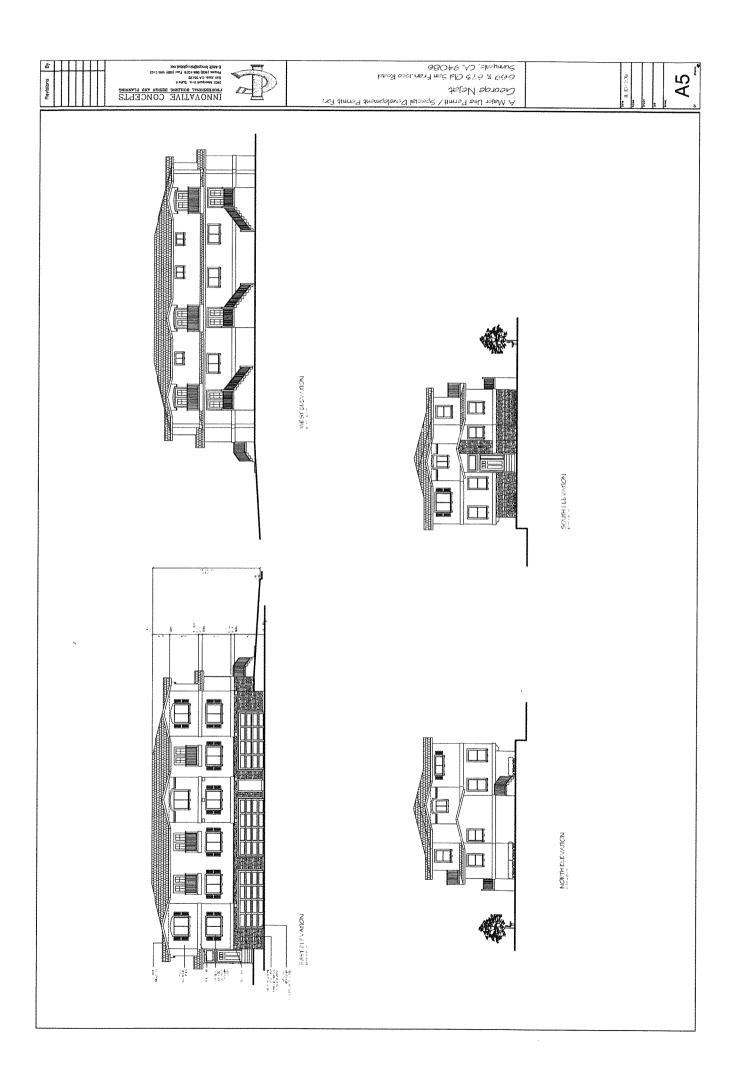

id-Summer (July/August) After Autumn-leaf foil(November) KOOF DOWN-SPOUT, CONNECTED TO STORM DRAIN SYSTEM SANDE TO DRAIN, 2X MIN. AWAY FROM HOUSE IX MIN FROM PROPERTY LINE TO SWALE ERICAD URLITIES WITH POLE В.ЕСТЯС ЦЯК: (UNDERGROUMD) IDAT TREMEN (UNDERGROUND) STRIET LICHT VAULT (E) TREE TO BE RENDVE SANTARY SENER CLEAROUT SANTARY SENER WANHOLE REE PROTECTION FENCE 5' TALL CHAIN LINK TORN DRAW PIPE (SOUD) DVETILAND RELEASE PATH STORLE DRAIN MANHOLE SURVEY OTH MORGANERY AREA ORAIN/ INLET WITHER SENDS PPE CONCRETE SWALE POP-UP ENMISE TREE WITH TRUNK 6" WOODEN FENCE DOWN-SPOUT SPOT ELEVATION FLL ARCA LUKET CUT AREA SAUT MIER METER EARTHSWALE ELECTROLIER TO THE STATE OF TH MICH UNE 6 04 6.17b. LEGEND SSC0 • • × × PROPOSED ) -102.23 - 88 --Ŷ

AND THE STANFOLD OF THE STANFO

EXSTING