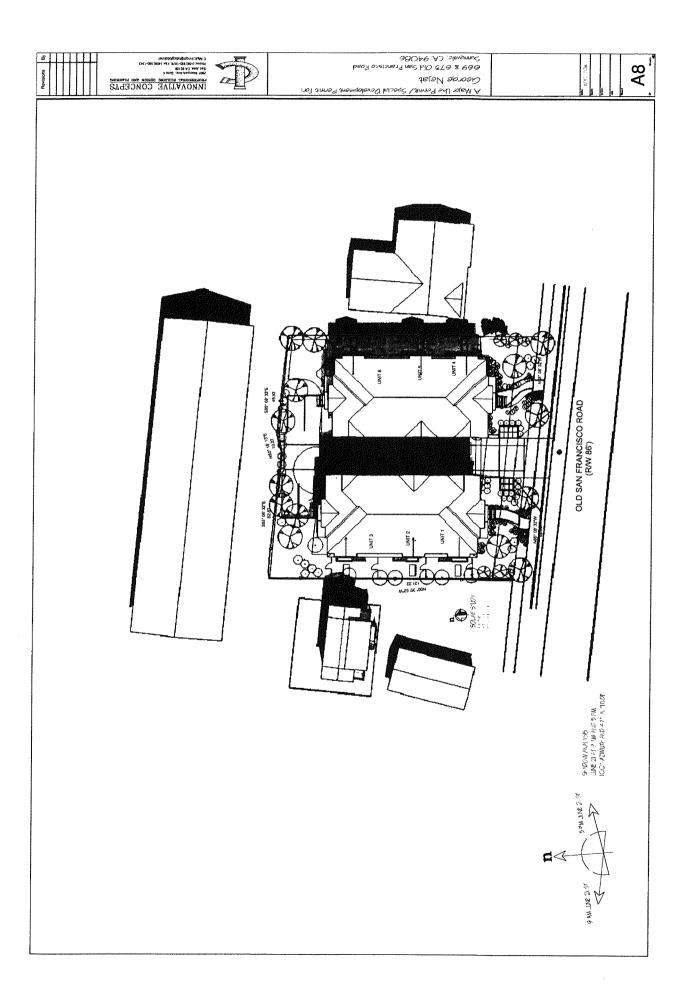

mer (July/August) After Autumn-leaf foil(November) KOOF DOWN-SPOUT, CONNECTED TO STORM DRAIN SYSTEM SANDE TO DRAIN, 2X MIN. AWAY FROM HOUSE IX MIN FROM PROPERTY LINE TO SWALE ERICAD URLITIES WITH POLE В.ЕСТЯС ЦЯК: (UNDERGROUMD) IDAT TREMEN (UNDERGROUND) STRIET LICHT VAULT (E) TREE TO BE RENDVE SANTARY SENER CLEAROUT SANTARY SENER WANHOLE REE PROTECTION FENCE 5' TALL CHAIN LINK TORN DRAW PIPE (SOUD) DVETILAND RELEASE PATH STORLE DRAIN MANHOLE SURVEY OTH MORGANERY AREA ORAIN/ INLET WITHER SENDS PPE CONCRETE SWALE POP-UP ENMISE TREE WITH TRUNK 6" WOODEN FENCE DOWN-SPOUT SPOT ELEVATION FLL ARCA LUKET CUT AREA SAUT MIER METER EARTHSWALE ELECTROLIER TO THE STATE OF TH MICH UNE 6 04 6.17b. LEGEND SSC0 • • × × PROPOSED ) -102.23 - 88 --Ŷ

AND THE STANFOLD OF THE STANFO

EXSTING