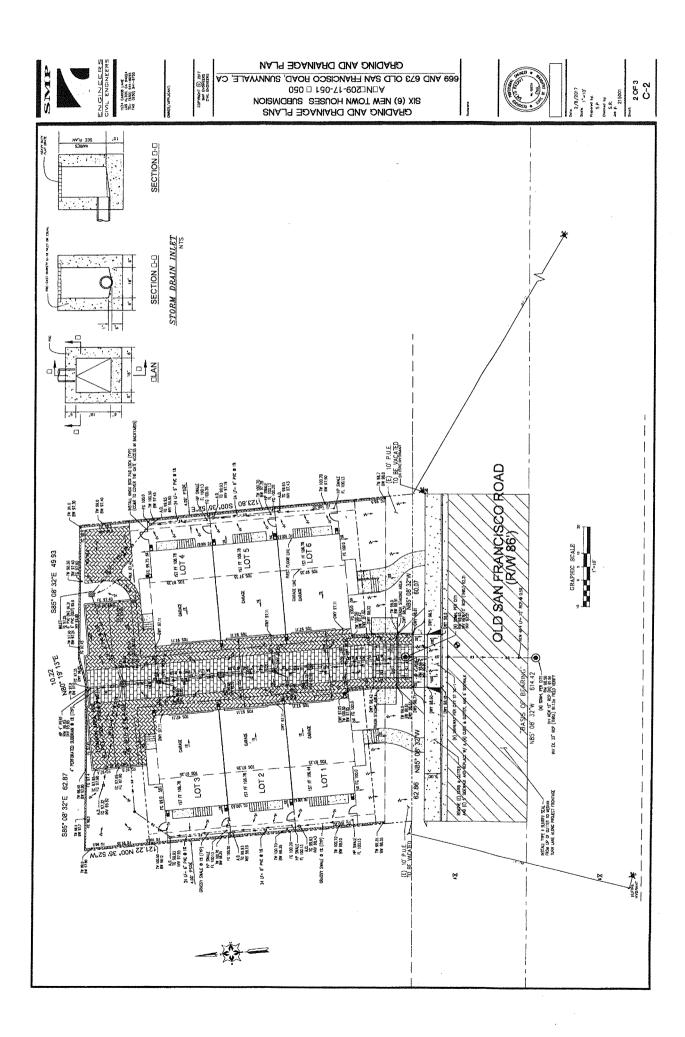

## ENGINEERS CVIL ENGINEERS GALOR CASS (32 A.ORS & VASS TR. (303 \$1-403) Fr. (303 \$1-403) STORMWATER MANAGEMENT NOTES MEASURES COPTRICHT (E) 2317 SUP EMCHERS GV4, ENGNEERS SIX (6) NEW TOWN HOUSES SUBDIVISION POLSE, SUBDIVISION 669 AND 673 OLD SAN FRANCISCO ROAD, SUNNYVALE, STRM-1 CANADA O STATE 1 OF 3 2/8/2017 Score: NTS Prepared by: S.P.: Checked by: S.R.: Lob #: 215001 STORMWATER MANAGEMENT PLANS PROJECT SITE 1. Section and part to describe the proof of COVER SHEET, NOTES, MENSURES GRADING AND DRAINGE PLAN, CACCIGATIONS, DETAILS MPERHOUS SURFACE LOCATION MAP GRADING AND DRAINAGE NOTES: SHEET INDEX: STRM-1 STRM-2 STRM-3 of inspect seeks of least twee concelly for crosion, demage to regardion, and assimant and debris communitors professely of the seed asserts to accommission of the seed asserts to accommission of the seed asserts to accommission of the service of theory could in describe the seed about the bracks and state, seed as the seed about the seed as the seed of the seed as the seed of the seed as the seed of the If chounds devices rule or helps, they should be repaired utilizing a suitable set bind is proparly temped and secret. The goos cover shall be their first tested on secretary AV strategy evicer recovering the months to be present of neptrened designing including veter recovering the months to designed ever of on spreaded designing including. Retained (4.5, #ill, goots calling) must be despoted in considerative with local of their retainments and they goest whether they have a summarized before the considerative and they goest on the goost or vettons good to the good STORMWATER MANAGEMENT PLANS SIX (6) NEW TOWN HOUSES SUBDIVISION 669 AND 673 OLD SAN FRANCISCO HOAD, SUNNYVALE, CA Spieving Juggel 13, 1008, of projects creating or replacing 10,000 on 11 or more all imparoleus andrea even must ideayo and shalloll prominently bed-constituction stemmetar treatment locally on the state mad is educing and hatland accepting to numeric entergene activitate about activitat portuguista. Amen de professione in the 10 stages place described, anterior activitation activitation de control activitation activitation. Terestands of both stages of the stages All projects, regardiess of size that create or replace imperations surface may be required to install stormwater quality controls to the monitorinum extent procticable. he in Francisco sing Regions when Decky Counts flooring Country (Secretary and country of the Country Country Country (Secretary Country Count Compliance with NPDES Permit Provision C.3; The following maintenance octivities should be performed on an arraping book? \*\*Rep inodecaped areas will mointained: \*\*Drever! soil before areas will mointained: \*\*Prever! soil before areas will mointained: The following muintenance activities should be performed 2-3 times per-year: by major and an article by my observed hydraulic faiture should be already and the major and article by my observed hydraulic faiture societies and my entering my major faitured my medical for the block my continue and the my major faiture my major anomatic my major faiture my major anomatic my major faiture my major anomatic my major faiture m Submitted injects not year to present the control of Submitted injects on the fact that of the disposal of as controlled seeds, Report nits or deformations in prevenent exceeding X—not. or 13 mm. Report broken power units that import the structural integrity of the surface. Replantin aggregate surface politicals. The following maintenance activities should be performed on as-ness (infrequent) basis, maximum 15–20 years: If routine cleaning does not restore infiltration rates, then struction of part of the whole of a previous surface may be The mointenance activity schedule presented below is based on recommendations provided in the Collifornia Stormwater BMP enchalaboet-New and Retevelopment, and the interiociting Concrete Povement Institute Manual (Second Edition). Vocuum clean surface using commercially available sweeping machines at the following times: Vegetated Swale Maintenance per Colifornia BMP Handbook-New and Redevelopment): Storm water Treatment Measures: servious Wolkways and Driveway Maintenance. SITE DESIGN MEGSULES DISCONNECTED DOWNSPOUTS, PERMOUS DRIVENAY DESIGN, MARIZE HAPERMOUS SURFACE. Updatea stamwater quality control measures include: Source Control Measures - Site Design Measures - Treatment Control Measures - Treatment Control Measures Source Control Measures iffeet Manager End of Winter (April) Mid-Summer (July/August) After Autumn-leaf foil(November) KOOF DOWN-SPOUT, CONNECTED TO STORM DRAIN SYSTEM SANDE TO DRAIN, 2X MIN. AWAY FROM HOUSE IX MIN FROM PROPERTY LINE TO SWALE ERICAD URLITIES WITH POLE В.ЕСТЯС ЦЯК: (UNDERGROUMD) IDAT TREMEN (UNDERGROUND) STRIET LICHT VAULT (E) TREE TO BE RENDVE SANTARY SENER CLEAROUT SANTARY SENER WANHOLE REE PROTECTION FENCE 5' TALL CHAIN LINK TORN DRAW PIPE (SOUD) DVETILAND RELEASE PATH STORLE DRAIN MANHOLE SURVEY OTH MORGANERY AREA ORAIN/ INLET WITHER SENDS PPE CONCRETE SWALE POP-UP ENMISE TREE WITH TRUNK 6" WOODEN FENCE DOWN-SPOUT SPOT ELEVATION FLL ARCA LUKET CUT AREA SAUT MIER METER EARTHSWALE ELECTROLIER TO THE STATE OF TH MICH UNE 6 04 6.17b. LEGEND SSC0 • • × × PROPOSED ) -102.23 - 88 --Ŷ