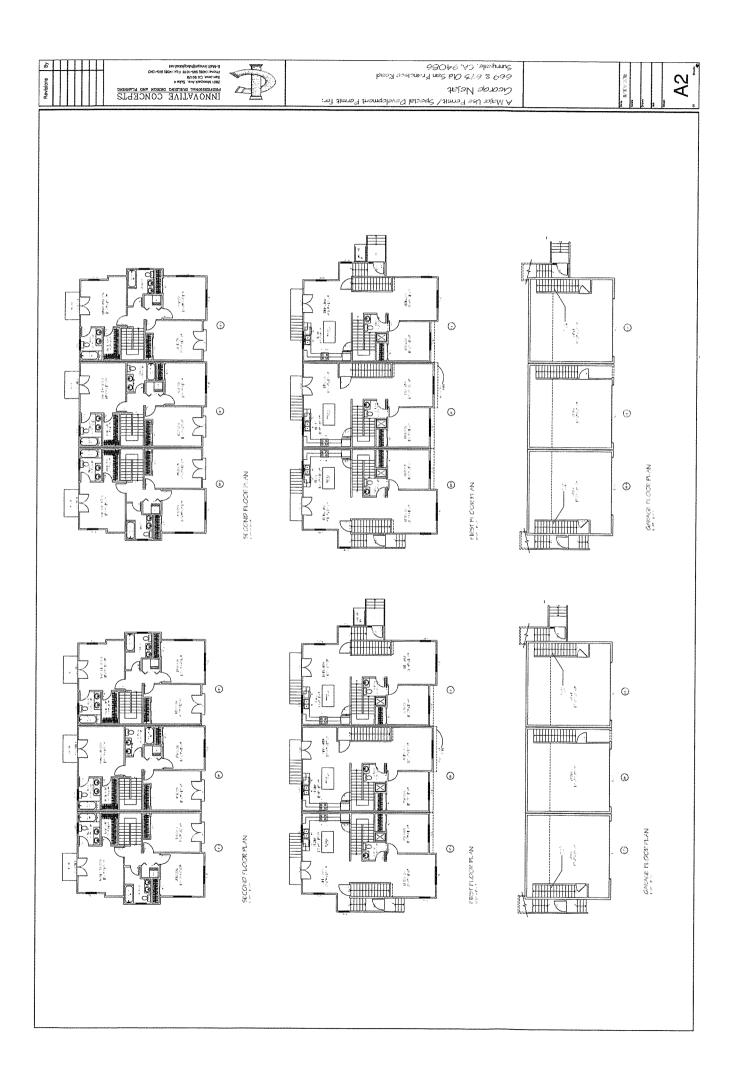

## ENGINEERS CVIL ENGINEERS GALOR CASS (32 A.ORS & VASS TR. (303 \$1-403) Fr. (303 \$1-403) STORMWATER MANAGEMENT NOTES MEASURES COPTRICHT (E) 2317 SUP EMCHERS GV4, ENGNEERS SIX (6) NEW TOWN HOUSES SUBDIVISION POLSE, SUBDIVISION 669 AND 673 OLD SAN FRANCISCO ROAD, SUNNYVALE, STRM-1 CANADA O STATE 1 OF 3 2/8/2017 Score: NTS Prepared by: S.P.: Checked by: S.R.: Lob #: 215001 STORMWATER MANAGEMENT PLANS PROJECT SITE 1. Section and part to describe the proof of COVER SHEET, NOTES, MENSURES GRADING AND DRAINGE PLAN, CACCIGATIONS, DETAILS MPERHOUS SURFACE LOCATION MAP GRADING AND DRAINAGE NOTES: SHEET INDEX: STRM-1 STRM-2 STRM-3 of inspect seeks of least twee concelly for crosion, demage to regardion, and assimant and debris communitors professely of the seed asserts to accommission of the seed asserts to accommission of the seed asserts to accommission of the service of theory could in describe the seed about the bracks and state, seed as the seed about the seed as the seed of the seed as the seed of the seed as the seed of the If chounds devices rule or helps, they should be repaired utilizing a suitable set bind is proparly temped and secret. The goos cover shall be their first tested on secretary AV strategy evicer recovering the months to be present of neptrened designing including veter recovering the months to designed ever of on spreaded designing including. Retained (4.5, #ill, goots calling) must be despoted in considerative with local of their retainments and they goest whether they have a summarized before the considerative and they goest on the goost or vettons good to the good STORMWATER MANAGEMENT PLANS SIX (6) NEW TOWN HOUSES SUBDIVISION 669 AND 673 OLD SAN FRANCISCO HOAD, SUNNYVALE, CA Spieving Juggel 13, 1008, of projects creating or replacing 10,000 on 11 or more all imparoleus andrea even must ideayo and shalloll prominently bed-constituction stemmetar treatment locally on the state mad is educing and hatland accepting to numeric entergene activitate about activitat portuguista. Amen de professione in the 10 stages place described, anterior activitation activitation de control activitation activitation. Terestands of both stages of the stages All projects, regardiess of size that create or replace imperations surface may be required to install stormwater quality controls to the monitorinum extent procticable. he in Francisco sing Regions when Decky Counts flooring Country (Secretary and country of the Country Country Country (Secretary Country Count Compliance with NPDES Permit Provision C.3; The following maintenance octivities should be performed on an arraping book? \*\*Rep inodecaped areas will mointained: \*\*Drever! soil before areas will mointained: \*\*Prever! soil before areas will mointained: The following muintenance activities should be performed 2-3 times per-year: by major and an article by my observed hydraulic faiture should be already and the major and article by my observed hydraulic faiture societies and my entering my major faitured my medical for the block my continue and the my major faiture my major anomatic my major faiture my major anomatic my major faiture my major anomatic my major faiture m Submitted injects not year to present the control of Submitted injects on the fact that of the disposal of as controlled seeds, Report nits or deformations in prevenent exceeding X—not. or 13 mm. Report broken power units that import the structural integrity of the surface. Replantin aggregate surface politicals. The following maintenance activities should be performed on as-ness (infrequent) basis, maximum 15–20 years: If routine cleaning does not restore infiltration rates, then struction of part of the whole of a previous surface may be The mointenance activity schedule presented below is based on recommendations provided in the Collifornia Stormwater BMP enchalaboet-New and Retevelopment, and the interiociting Concrete Povement Institute Manual (Second Edition). Vocuum clean surface using commercially available sweeping machines at the following times: Vegetated Swale Maintenance per Colifornia BMP Handbook-New and Redevelopment): Storm water Treatment Measures: servious Wolkways and Driveway Maintenance. SITE DESIGN MEGSULES DISCONNECTED DOWNSPOUTS, PERMOUS DRIVENAY DESIGN, MARIZE HAPERMOUS SURFACE. Updatea stamwater quality control measures include: Source Control Measures - Site Design Measures - Treatment Control Measures - Treatment Control Measures Source Control Measures iffeet Manager End of Winter (April) Mid-Summer (July/August) After Autumn-leaf foil(November) KOOF DOWN-SPOUT, CONNECTED TO STORM DRAIN SYSTEM SANDE TO DRAIN, 2X MIN. AWAY FROM HOUSE IX MIN FROM PROPERTY LINE TO SWALE ERICAD URLITIES WITH POLE В.ЕСТЯС ЦЯК: (UNDERGROUMD) IDAT TREMEN (UNDERGROUND) STRIET LICHT VAULT (E) TREE TO BE RENDVE SANTARY SENER CLEAROUT SANTARY SENER WANHOLE REE PROTECTION FENCE 5' TALL CHAIN LINK TORN DRAW PIPE (SOUD) DVETILAND RELEASE PATH STORLE DRAIN MANHOLE SURVEY OTH MORGANERY AREA ORAIN/ INLET WITHER SENDS PPE CONCRETE SWALE POP-UP ENMISE TREE WITH TRUNK 6" WOODEN FENCE DOWN-SPOUT SPOT ELEVATION FLL ARCA LUKET CUT AREA SAUT MIER METER EARTHSWALE ELECTROLIER TO THE STATE OF TH MICH UNE 6 04 6.17b. LEGEND SSC0 • • × × PROPOSED ) -102.23 - 88 --Ŷ