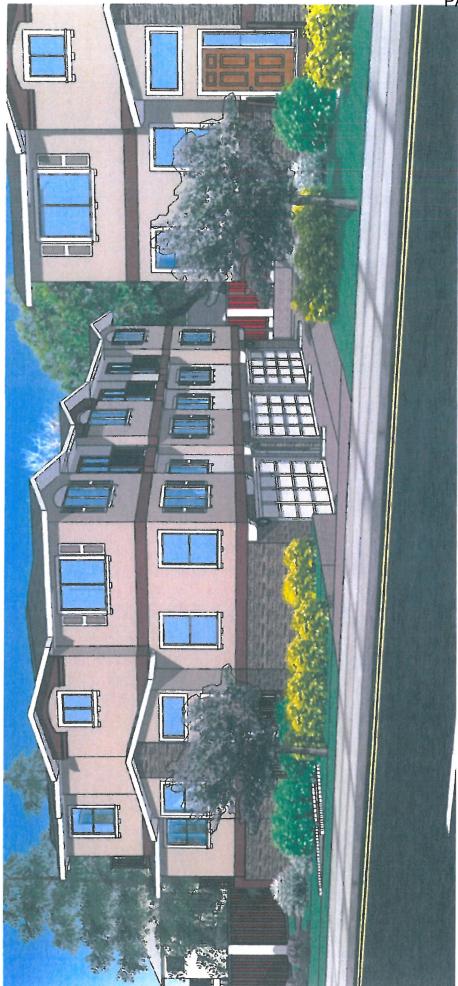

EXTERIOR LIGHT BY PROGRESS LIGHTING STYLE: MERIDIAN COLLECTION TEXTURED BLACK 1 - WALL LANTERN

ATTACHMENT 7 PAGE 3 OF 5