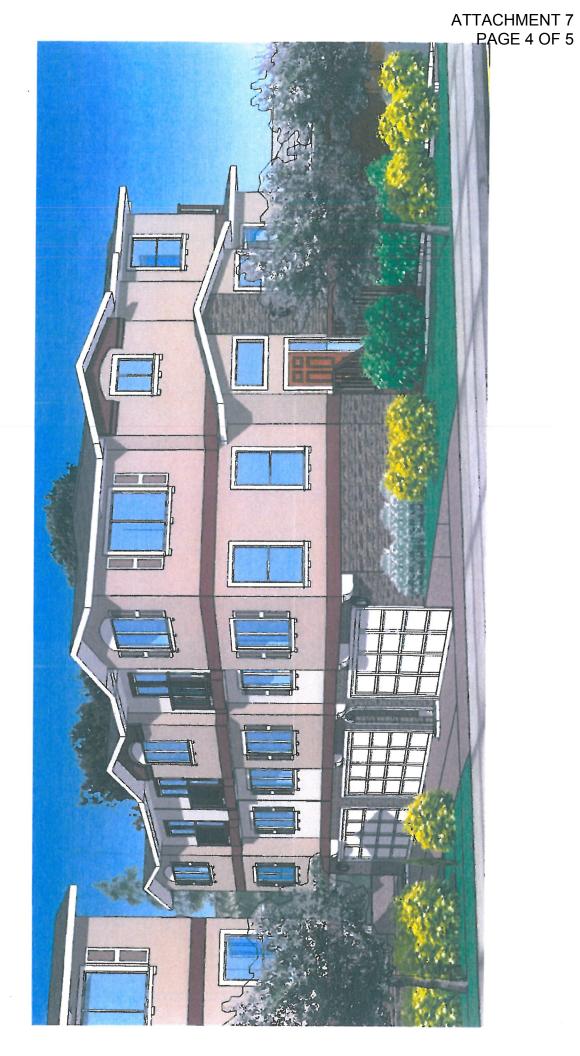

EXTERIOR LIGHT BY PROGRESS LIGHTING STYLE: MERIDIAN COLLECTION TEXTURED BLACK 1 - WALL LANTERN

ATTACHMENT 7 PAGE 3 OF 5