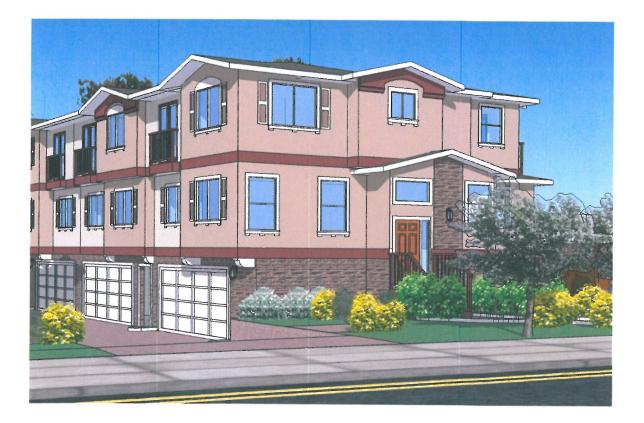

## A SIX UNIT DEVELOPMENT FOR: **GEORGE NEJAT** 669-673 OLD SAN FRANCISCO ROAD SUNNYVALE, CA 94086

## COLOR PALETTE

6

7

COLOR: SWISS COFFEE

VINYL WINDOWS BY MILGARD STYLE MONTECITO SERIES

JELD-WEN ENTRY DOOR STYLE: CRAFTSMAN 3 - LITE PRE-HUNG COLOR: MESA RED

GARAGE DOORS SECTION STEEL BY C.H.I. OVERHEAD DOORS STYLE: 8 PIECE SUNBURST COLOR: ALMOND

DECK RAILING BY KONTIKI SYNTHETIC WOOD KIT

TRADITIONAL VINYL GUTTERS BY AMERIMAX HOME PRODUCTS COLOR: WHITE

13

LOUVERED VINYL EXTERIOR SHUTTERS BY BUILDERS EDGE COLOR; WHITE

STUCCO EXTERIOR

BY KELLY MOORE STUCCO EXTERIOR

BY KELLY MOORE STUCCO EXTERIOR SAND FINISH

BY KELLY MOORE

STACKED STONE

SAND FINISH COLOR: NAVAJO WHITE

SAND FINISH COLOR: SPANISH SAND

COLOR: BRICK HOUSE

BY M.S. INTERNATIONAL INC.

STYLE: CLASSICAL LEDGER COLOR: CALIFORNIA GOLD

EXTERIOR LIGHT BY PROGRESS LIGHTING STYLE: MERIDIAN COLLECTION TEXTURED BLACK 1 - WALL LANTERN

ATTACHMENT 7 PAGE 3 OF 5