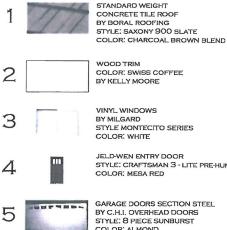

## COLOR PALETTE

6

7

COLOR: SWISS COFFEE

VINYL WINDOWS BY MILGARD STYLE MONTECITO SERIES

JELD-WEN ENTRY DOOR STYLE: CRAFTSMAN 3 - LITE PRE-HUNG COLOR: MESA RED

GARAGE DOORS SECTION STEEL BY C.H.I. OVERHEAD DOORS STYLE: 8 PIECE SUNBURST COLOR: ALMOND