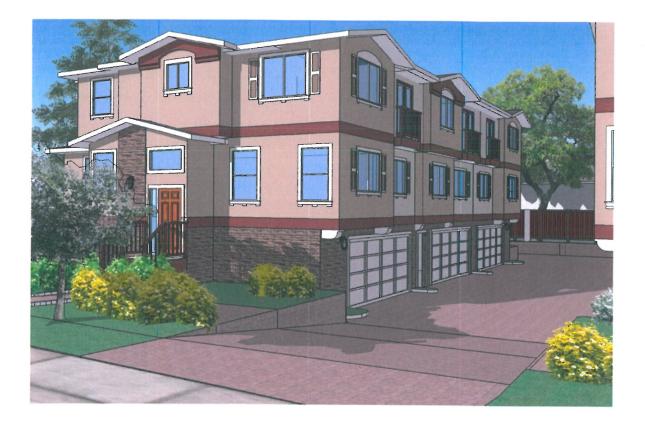

## A SIX UNIT DEVELOPMENT FOR: **GEORGE NEJAT** 669-673 OLD SAN FRANCISCO ROAD SUNNYVALE, CA 94086

## COLOR PALETTE

6

7

COLOR: SWISS COFFEE

VINYL WINDOWS BY MILGARD STYLE MONTECITO SERIES

JELD-WEN ENTRY DOOR STYLE: CRAFTSMAN 3 - LITE PRE-HUNG COLOR: MESA RED

GARAGE DOORS SECTION STEEL BY C.H.I. OVERHEAD DOORS STYLE: 8 PIECE SUNBURST COLOR: ALMOND

DECK RAILING BY KONTIKI SYNTHETIC WOOD KIT

TRADITIONAL VINYL GUTTERS BY AMERIMAX HOME PRODUCTS COLOR: WHITE

13

LOUVERED VINYL EXTERIOR SHUTTERS BY BUILDERS EDGE COLOR; WHITE

STUCCO EXTERIOR

BY KELLY MOORE STUCCO EXTERIOR

BY KELLY MOORE STUCCO EXTERIOR SAND FINISH

BY KELLY MOORE

STACKED STONE

SAND FINISH COLOR: NAVAJO WHITE

SAND FINISH COLOR: SPANISH SAND

COLOR: BRICK HOUSE

BY M.S. INTERNATIONAL INC.

STYLE: CLASSICAL LEDGER COLOR: CALIFORNIA GOLD

EXTERIOR LIGHT BY PROGRESS LIGHTING STYLE: MERIDIAN COLLECTION TEXTURED BLACK 1 - WALL LANTERN

ATTACHMENT 7 PAGE 3 OF 5