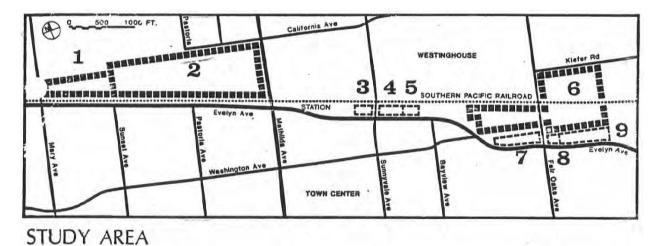

## Location Map - Original Boundaries

## Land Use and Site Status

| Site Number | 2016 Land Use                | Status                      |
|-------------|------------------------------|-----------------------------|
| 1           | Expressions Townhomes        | Completed                   |
| 2 (west)    | Briarwood Apartments         | Completed/Repealed          |
| 2 (east)    | Industrial/Office            | Repealed (now in PPSP)      |
| 3           | Murphy Square (parking)      | Repealed (now in DSP)       |
| 4           | Villa del Sol apartments     | Repealed (now in DSP)       |
| 5           | Ironwood Apartments          | Repealed (now in DSP)       |
|             | (under construction)         |                             |
| 6A          | Canterbury Apartments        | Completed                   |
| 6B          | Canterbury Apartments        | Completed                   |
| 6C          | Industrial/Commercial (The   | Completed                   |
|             | Home Depot)                  |                             |
| 7 (north)   | 5 Single-family homes, 3     | R-3 Redevelopment potential |
|             | Duplexes, 1 Triplex          | if lots are consolidated    |
| 7 (south)   | Canterbury Apartments        | Completed                   |
| 8           | Berts Stadium Sports Bar     | R-3 Residential             |
|             |                              | Redevelopment potential     |
| 9           | Blue Bonnet Mobile Home Park | R-3 Redevelopment potential |