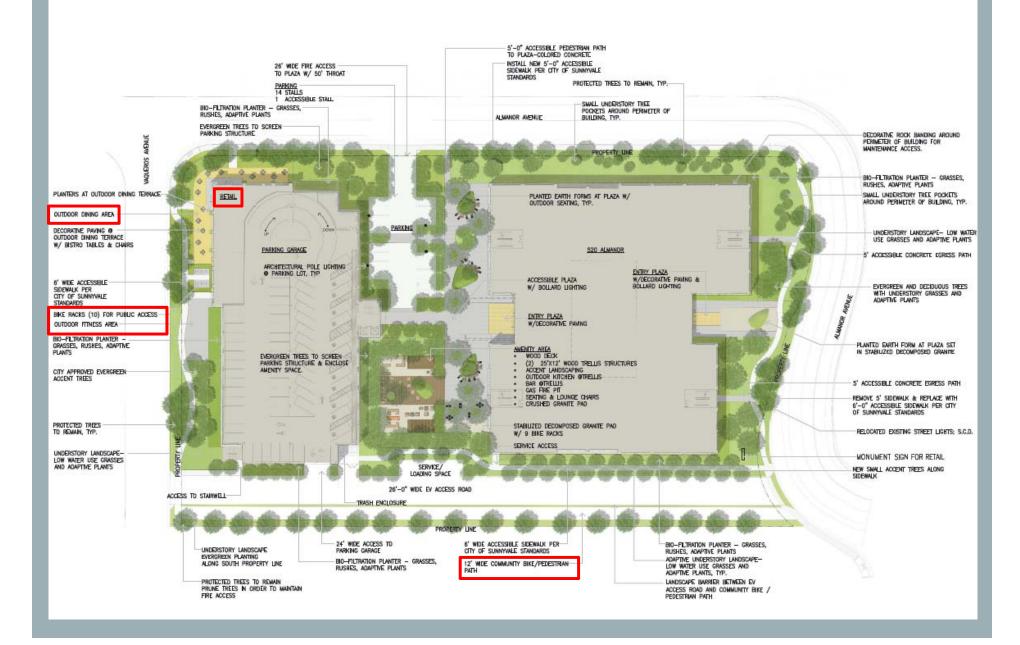

#### SITE PLAN

### REQUESTED DEVIATIONS

- ☐ Parking Minimum
  - 613 provided / 686 required
    - TDM reduction goals of 29.8% AM and 26.9% PM /
      25% required
    - 81 bike parking provided / 35 spaces min. required
- ☐ Front Setback- Maximum (east Almanor Ave. frontage)
  - 36 ft. at closest point / 30 ft. max. allowed
    - Tree preservation and open space