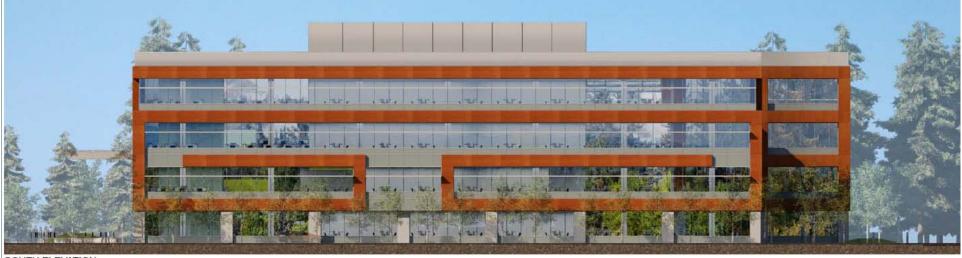

# 2015-7256: 520 ALMANOR AVE. Peery Park Plan Review Permit



#### SITE PLAN



### REQUESTED DEVIATIONS

- ☐ Parking Minimum
  - 613 provided / 686 required
    - TDM reduction goals of 29.8% AM and 26.9% PM /
      25% required
    - 81 bike parking provided / 35 spaces min. required
- ☐ Front Setback- Maximum (east Almanor Ave. frontage)
  - 36 ft. at closest point / 30 ft. max. allowed
    - Tree preservation and open space

## STUDY SESSION VERSION



NORTH ELEVATION

#### PROPOSED FINAL



NORTH ELEVATION

#### STUDY SESSION VERSION



SOUTH ELEVATION

#### PROPOSED FINAL



SOUTH ELEVATION

## STUDY SESSION VERSION



WEST ELEVATION

#### PROPOSED FINAL



WEST ELEVATION

#### PARKING STRUCTURE & ART



LIVING WALL TREELIS AT GROUND