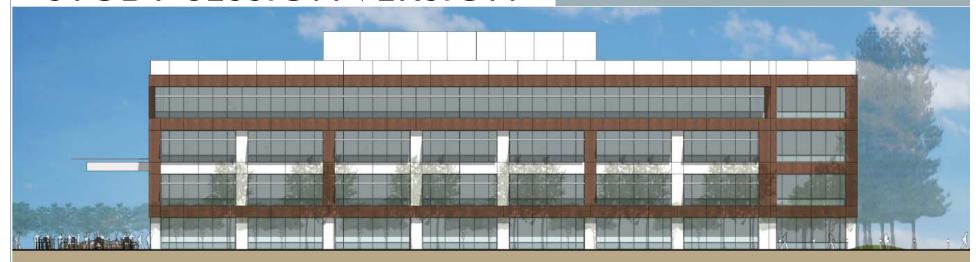

# 2015-7256: 520 ALMANOR AVE. Peery Park Plan Review Permit



#### SITE PLAN



### REQUESTED DEVIATIONS

- ☐ Parking Minimum
  - 613 provided / 686 required
    - TDM reduction goals of 29.8% AM and 26.9% PM /
      25% required
    - 81 bike parking provided / 35 spaces min. required
- ☐ Front Setback- Maximum (east Almanor Ave. frontage)
  - 36 ft. at closest point / 30 ft. max. allowed
    - Tree preservation and open space

## STUDY SESSION VERSION



NORTH ELEVATION

#### PROPOSED FINAL



NORTH ELEVATION

#### STUDY SESSION VERSION



SOUTH ELEVATION

#### PROPOSED FINAL



SOUTH ELEVATION

## STUDY SESSION VERSION



WEST ELEVATION

#### PROPOSED FINAL



WEST ELEVATION

#### PARKING STRUCTURE & ART



LIVING WALL TREELIS AT GROUND