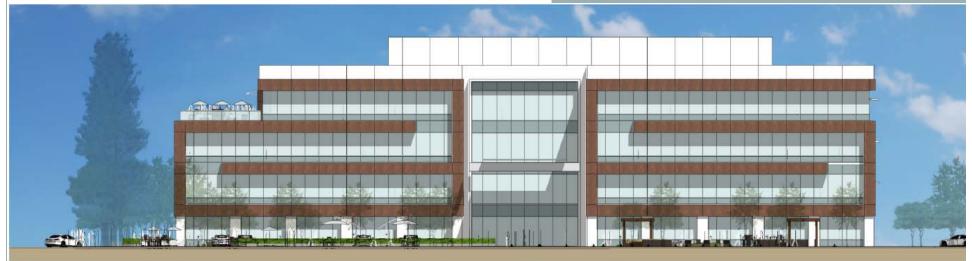

# 2015-7256: 520 ALMANOR AVE. Peery Park Plan Review Permit



#### SITE PLAN



### REQUESTED DEVIATIONS

- ☐ Parking Minimum
  - 613 provided / 686 required
    - TDM reduction goals of 29.8% AM and 26.9% PM /
      25% required
    - 81 bike parking provided / 35 spaces min. required
- ☐ Front Setback- Maximum (east Almanor Ave. frontage)
  - 36 ft. at closest point / 30 ft. max. allowed
    - Tree preservation and open space

## STUDY SESSION VERSION



NORTH ELEVATION

#### PROPOSED FINAL



NORTH ELEVATION

#### STUDY SESSION VERSION



SOUTH ELEVATION

#### PROPOSED FINAL



SOUTH ELEVATION

## STUDY SESSION VERSION



WEST ELEVATION

#### PROPOSED FINAL



WEST ELEVATION

#### PARKING STRUCTURE & ART



LIVING WALL TREELIS AT GROUND