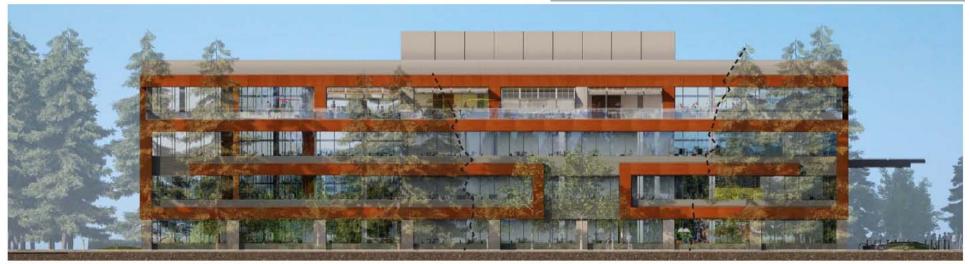

# 2015-7256: 520 ALMANOR AVE. Peery Park Plan Review Permit



#### SITE PLAN



### REQUESTED DEVIATIONS

- ☐ Parking Minimum
  - 613 provided / 686 required
    - TDM reduction goals of 29.8% AM and 26.9% PM /
      25% required
    - 81 bike parking provided / 35 spaces min. required
- ☐ Front Setback- Maximum (east Almanor Ave. frontage)
  - 36 ft. at closest point / 30 ft. max. allowed
    - Tree preservation and open space

## STUDY SESSION VERSION



NORTH ELEVATION

#### PROPOSED FINAL



NORTH ELEVATION

#### STUDY SESSION VERSION



SOUTH ELEVATION

#### PROPOSED FINAL



SOUTH ELEVATION

## STUDY SESSION VERSION



WEST ELEVATION

#### PROPOSED FINAL



WEST ELEVATION

#### PARKING STRUCTURE & ART



LIVING WALL TREELIS AT GROUND