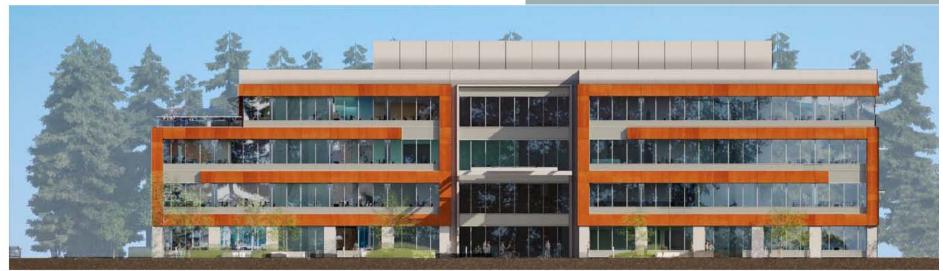

# 2015-7256: 520 ALMANOR AVE. Peery Park Plan Review Permit



#### SITE PLAN



### REQUESTED DEVIATIONS

- ☐ Parking Minimum
  - 613 provided / 686 required
    - TDM reduction goals of 29.8% AM and 26.9% PM /
      25% required
    - 81 bike parking provided / 35 spaces min. required
- ☐ Front Setback- Maximum (east Almanor Ave. frontage)
  - 36 ft. at closest point / 30 ft. max. allowed
    - Tree preservation and open space

## STUDY SESSION VERSION



NORTH ELEVATION

#### PROPOSED FINAL



NORTH ELEVATION

#### STUDY SESSION VERSION



SOUTH ELEVATION

#### PROPOSED FINAL



SOUTH ELEVATION

## STUDY SESSION VERSION



WEST ELEVATION

#### PROPOSED FINAL



WEST ELEVATION

#### PARKING STRUCTURE & ART



LIVING WALL TREELIS AT GROUND