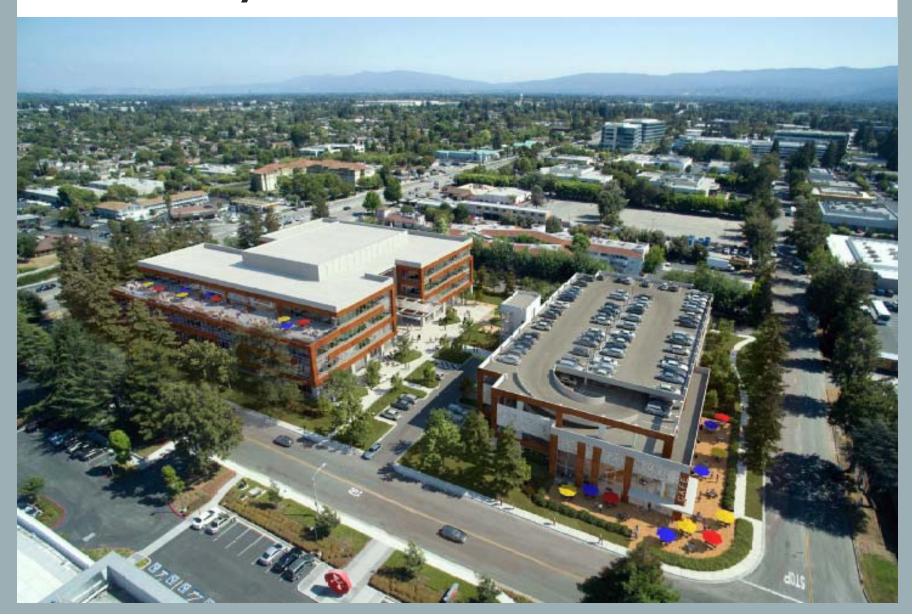

# 2015-7256: 520 ALMANOR AVE. Peery Park Plan Review Permit



#### SITE PLAN



### REQUESTED DEVIATIONS

- ☐ Parking Minimum
  - 613 provided / 686 required
    - TDM reduction goals of 29.8% AM and 26.9% PM /
      25% required
    - 81 bike parking provided / 35 spaces min. required
- ☐ Front Setback- Maximum (east Almanor Ave. frontage)
  - 36 ft. at closest point / 30 ft. max. allowed
    - Tree preservation and open space

## STUDY SESSION VERSION



NORTH ELEVATION

#### PROPOSED FINAL



NORTH ELEVATION

#### STUDY SESSION VERSION



SOUTH ELEVATION

#### PROPOSED FINAL



SOUTH ELEVATION

## STUDY SESSION VERSION



WEST ELEVATION

#### PROPOSED FINAL



WEST ELEVATION

#### PARKING STRUCTURE & ART



LIVING WALL TREELIS AT GROUND