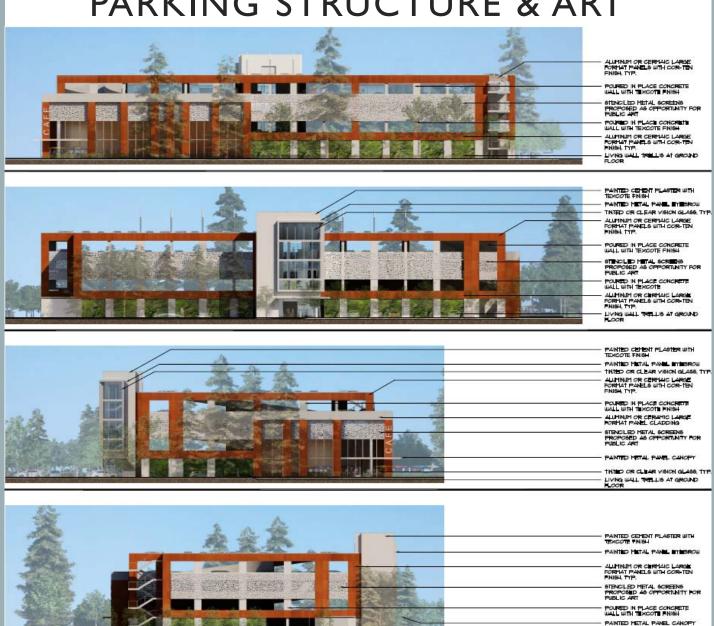

# 2015-7256: 520 ALMANOR AVE. Peery Park Plan Review Permit



#### SITE PLAN



### REQUESTED DEVIATIONS

- ☐ Parking Minimum
  - 613 provided / 686 required
    - TDM reduction goals of 29.8% AM and 26.9% PM /
      25% required
    - 81 bike parking provided / 35 spaces min. required
- ☐ Front Setback- Maximum (east Almanor Ave. frontage)
  - 36 ft. at closest point / 30 ft. max. allowed
    - Tree preservation and open space

## STUDY SESSION VERSION



NORTH ELEVATION

#### PROPOSED FINAL



NORTH ELEVATION

#### STUDY SESSION VERSION



SOUTH ELEVATION

#### PROPOSED FINAL



SOUTH ELEVATION

## STUDY SESSION VERSION



WEST ELEVATION

#### PROPOSED FINAL



WEST ELEVATION

#### PARKING STRUCTURE & ART



LIVING WALL TREELIS AT GROUND