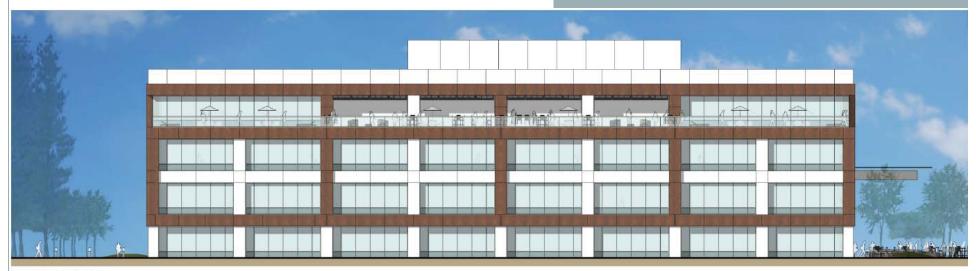

# 2015-7256: 520 ALMANOR AVE. Peery Park Plan Review Permit



#### SITE PLAN



### REQUESTED DEVIATIONS

- ☐ Parking Minimum
  - 613 provided / 686 required
    - TDM reduction goals of 29.8% AM and 26.9% PM /
      25% required
    - 81 bike parking provided / 35 spaces min. required
- ☐ Front Setback- Maximum (east Almanor Ave. frontage)
  - 36 ft. at closest point / 30 ft. max. allowed
    - Tree preservation and open space

## STUDY SESSION VERSION



NORTH ELEVATION

#### PROPOSED FINAL



NORTH ELEVATION

#### STUDY SESSION VERSION



SOUTH ELEVATION

#### PROPOSED FINAL



SOUTH ELEVATION

## STUDY SESSION VERSION



WEST ELEVATION

#### PROPOSED FINAL



WEST ELEVATION

#### PARKING STRUCTURE & ART



LIVING WALL TREELIS AT GROUND