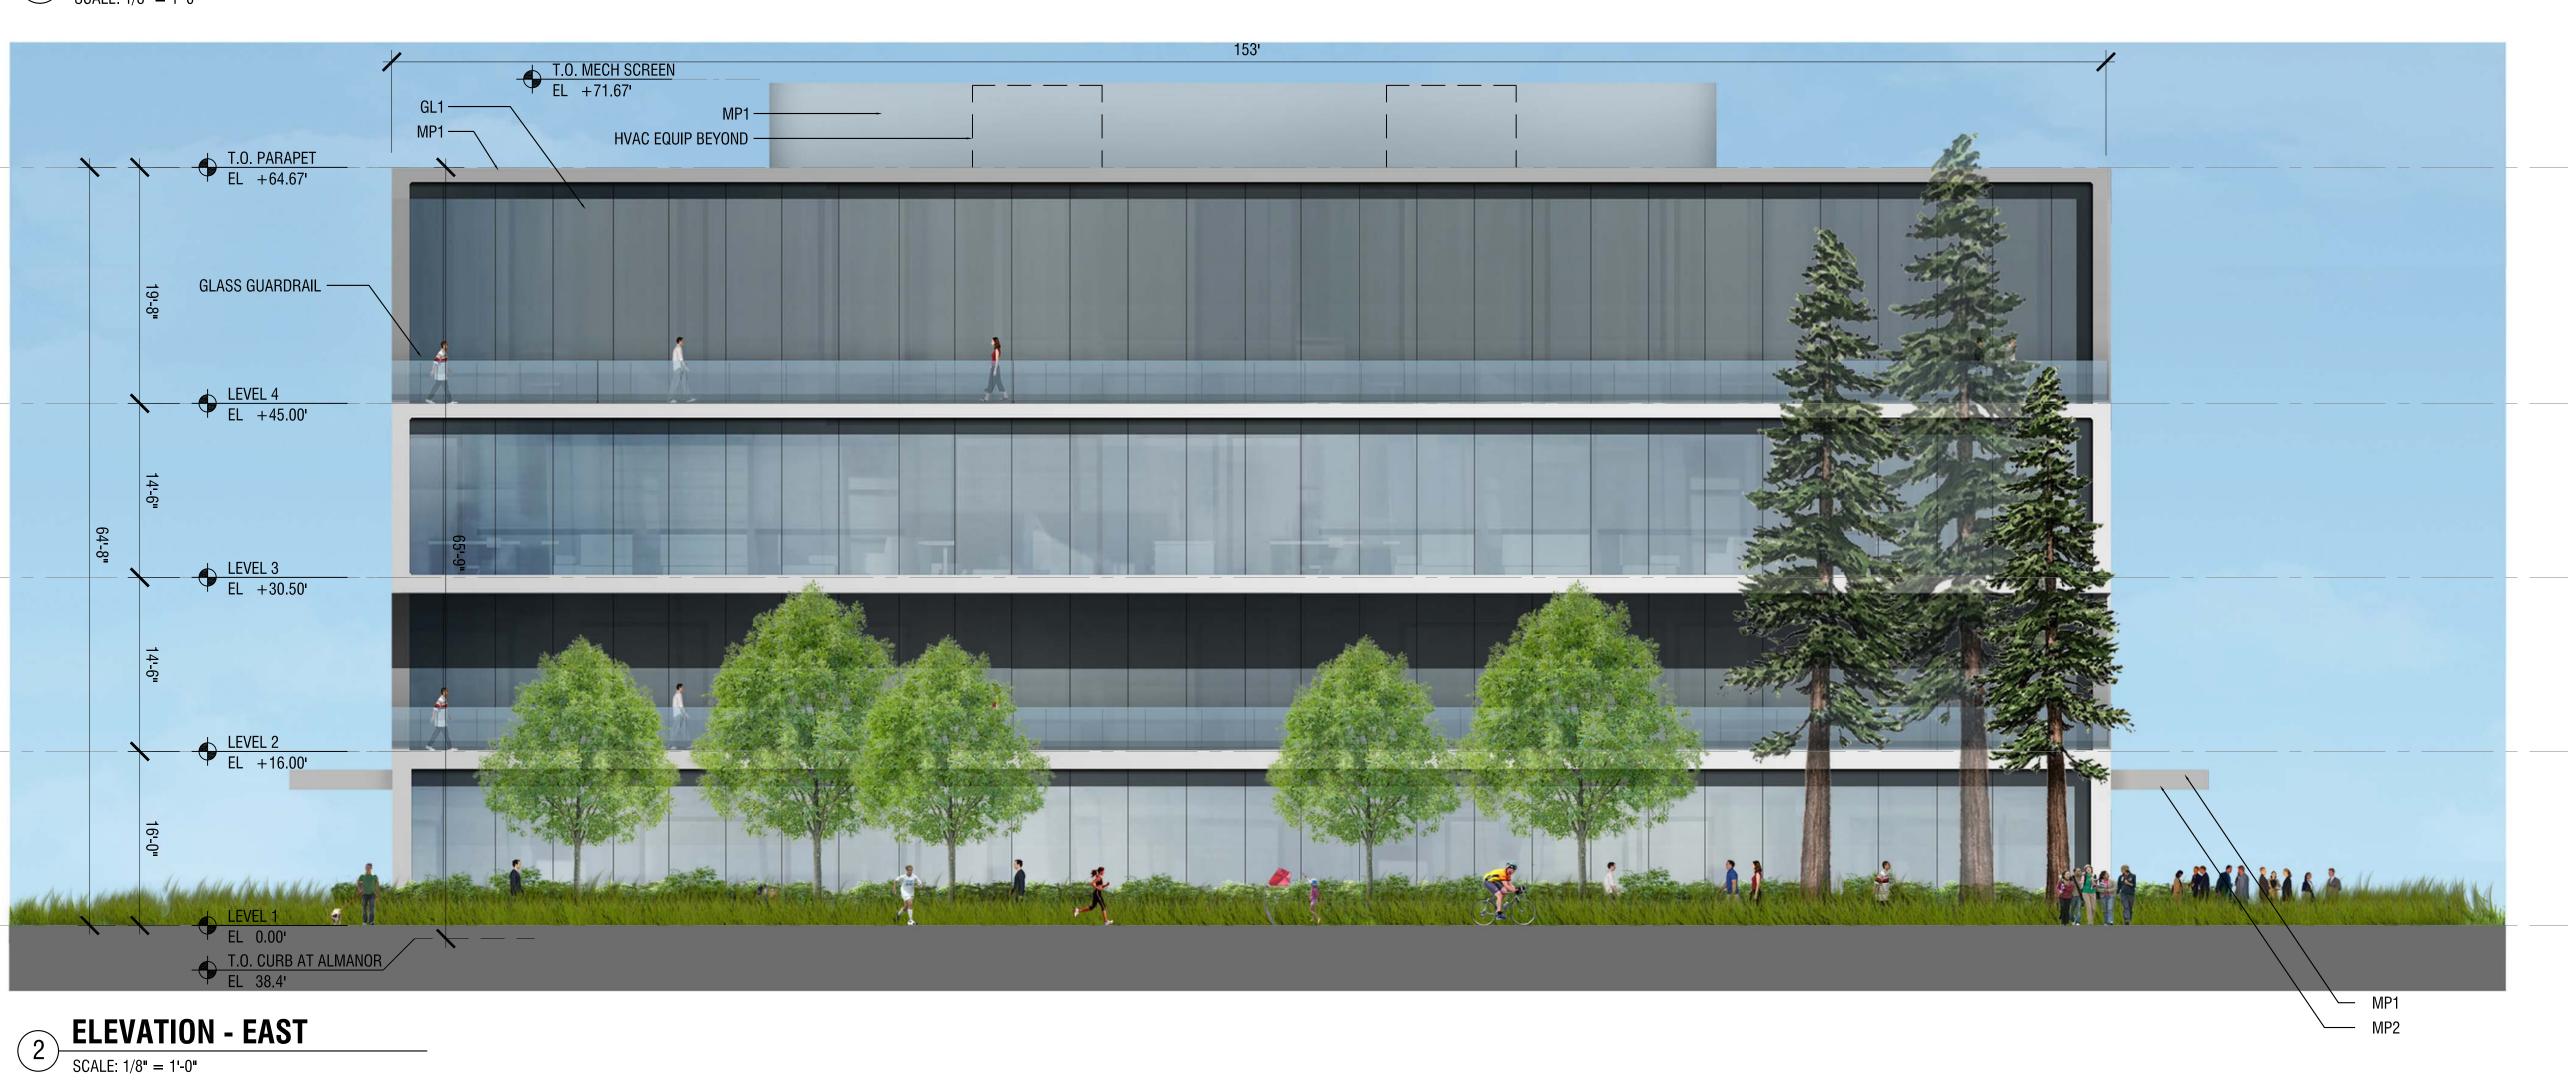

TOTAL PARKING PROVIDED TOTAL PARKING RATIO

ING PROVIDED 4,959 SPACES ING RATIO 3.370 SPACES / 1,000 GSF

MP1 METAL PANEL, BRIGHT SILVER
MP2-4 METAL PANEL, ACCENT COLORS
MP5 PERFORATED METAL PANEL, BRIGHT SILVER
GL1 INSULATED GLAZING UNITS
GL2 ULTRA CLEAR INSULATED GLAZING UNITS
P1 PAINT, GREY

SHEET TITLE

BUILDING 6 ELEVATIONS

SHEET NUMBER A3.11

ARQUITECTONICA
23/06/2017

T.O. MECH SCREEN
EL +71.67' HVAC EQUIP BEYOND — T.O. PARAPET

EL +64.67' LEVEL 4
EL +45.00' GLASS GUARDRAIL — LEVEL 3
EL +30.50' LEVEL 2
EL +16.00' LEVEL 1

EL 0.00'

T.O. CURB AT PALOMAR

EL 48.8' 1 ELEVATION - SOUTH
SCALE: 1/8" = 1'-0"

2 ELEVATION - NORTH
SCALE: 1/8" = 1'-0"

ARQUITECTONICA
23/06/2017

LEGEND

LEGEND

LEGEND