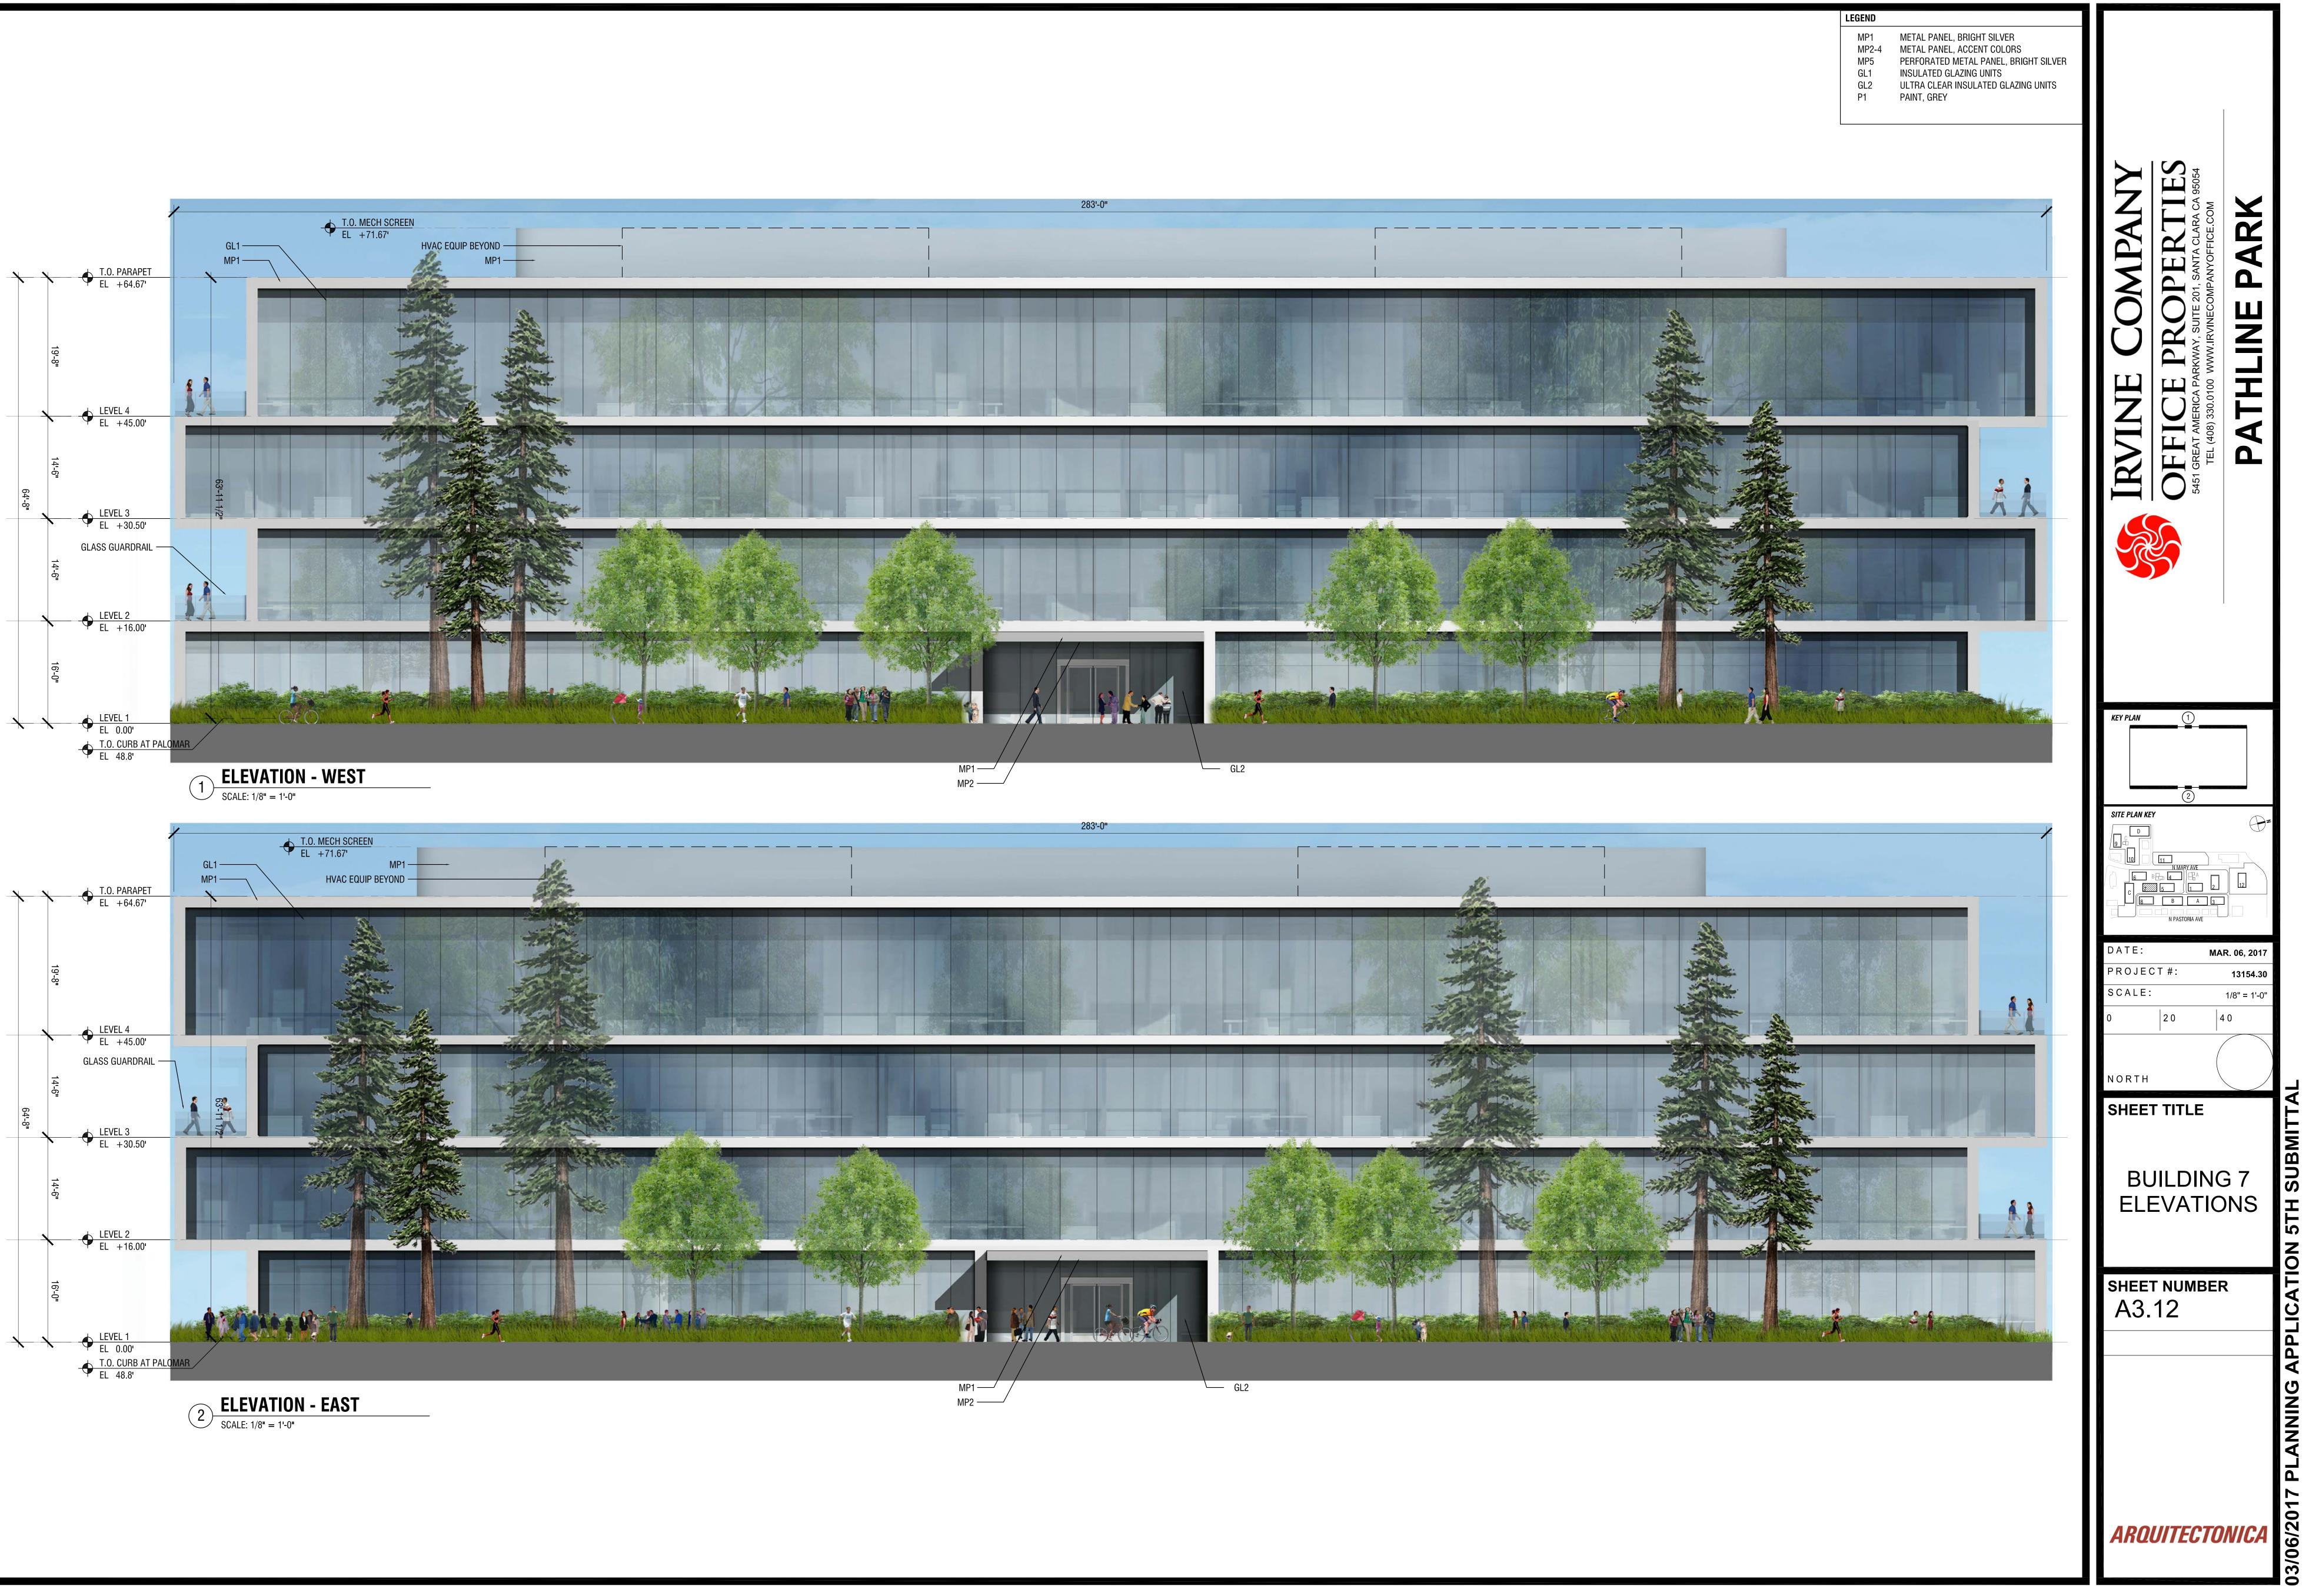

TOTAL PARKING PROVIDED TOTAL PARKING RATIO

ING PROVIDED 4,959 SPACES ING RATIO 3.370 SPACES / 1,000 GSF

MP1 METAL PANEL, BRIGHT SILVER
MP2-4 METAL PANEL, ACCENT COLORS
MP5 PERFORATED METAL PANEL, BRIGHT SILVER
GL1 INSULATED GLAZING UNITS
GL2 ULTRA CLEAR INSULATED GLAZING UNITS
P1 PAINT, GREY

IRVINE COMPANY

OFFICE PROPERTIES

5451 GREAT AMERICA PARKWAY, SUITE 201, SANTA CLARA CA 95054

TEL (408) 330.0100 WWW.IRVINECOMPANYOFFICE.COM

DATHINE PARK

|      | N PASTURIA | AVL           |
|------|------------|---------------|
| DATE | :          | MAR. 06, 2017 |
| PROJ | ECT#:      | 13154.30      |
| SCAL | E:         | 1/8" = 1'-0"  |
| 0    | 20         | 4 0           |
|      |            |               |
| NORT | Н          |               |

SHEET TITLE

BUILDING 6 ELEVATIONS

SHEET NUMBER A3.11

ARQUITECTONICA
23/06/2017

T.O. MECH SCREEN
EL +71.67' HVAC EQUIP BEYOND — T.O. PARAPET

EL +64.67' LEVEL 4
EL +45.00' GLASS GUARDRAIL — LEVEL 3
EL +30.50' LEVEL 2
EL +16.00' LEVEL 1