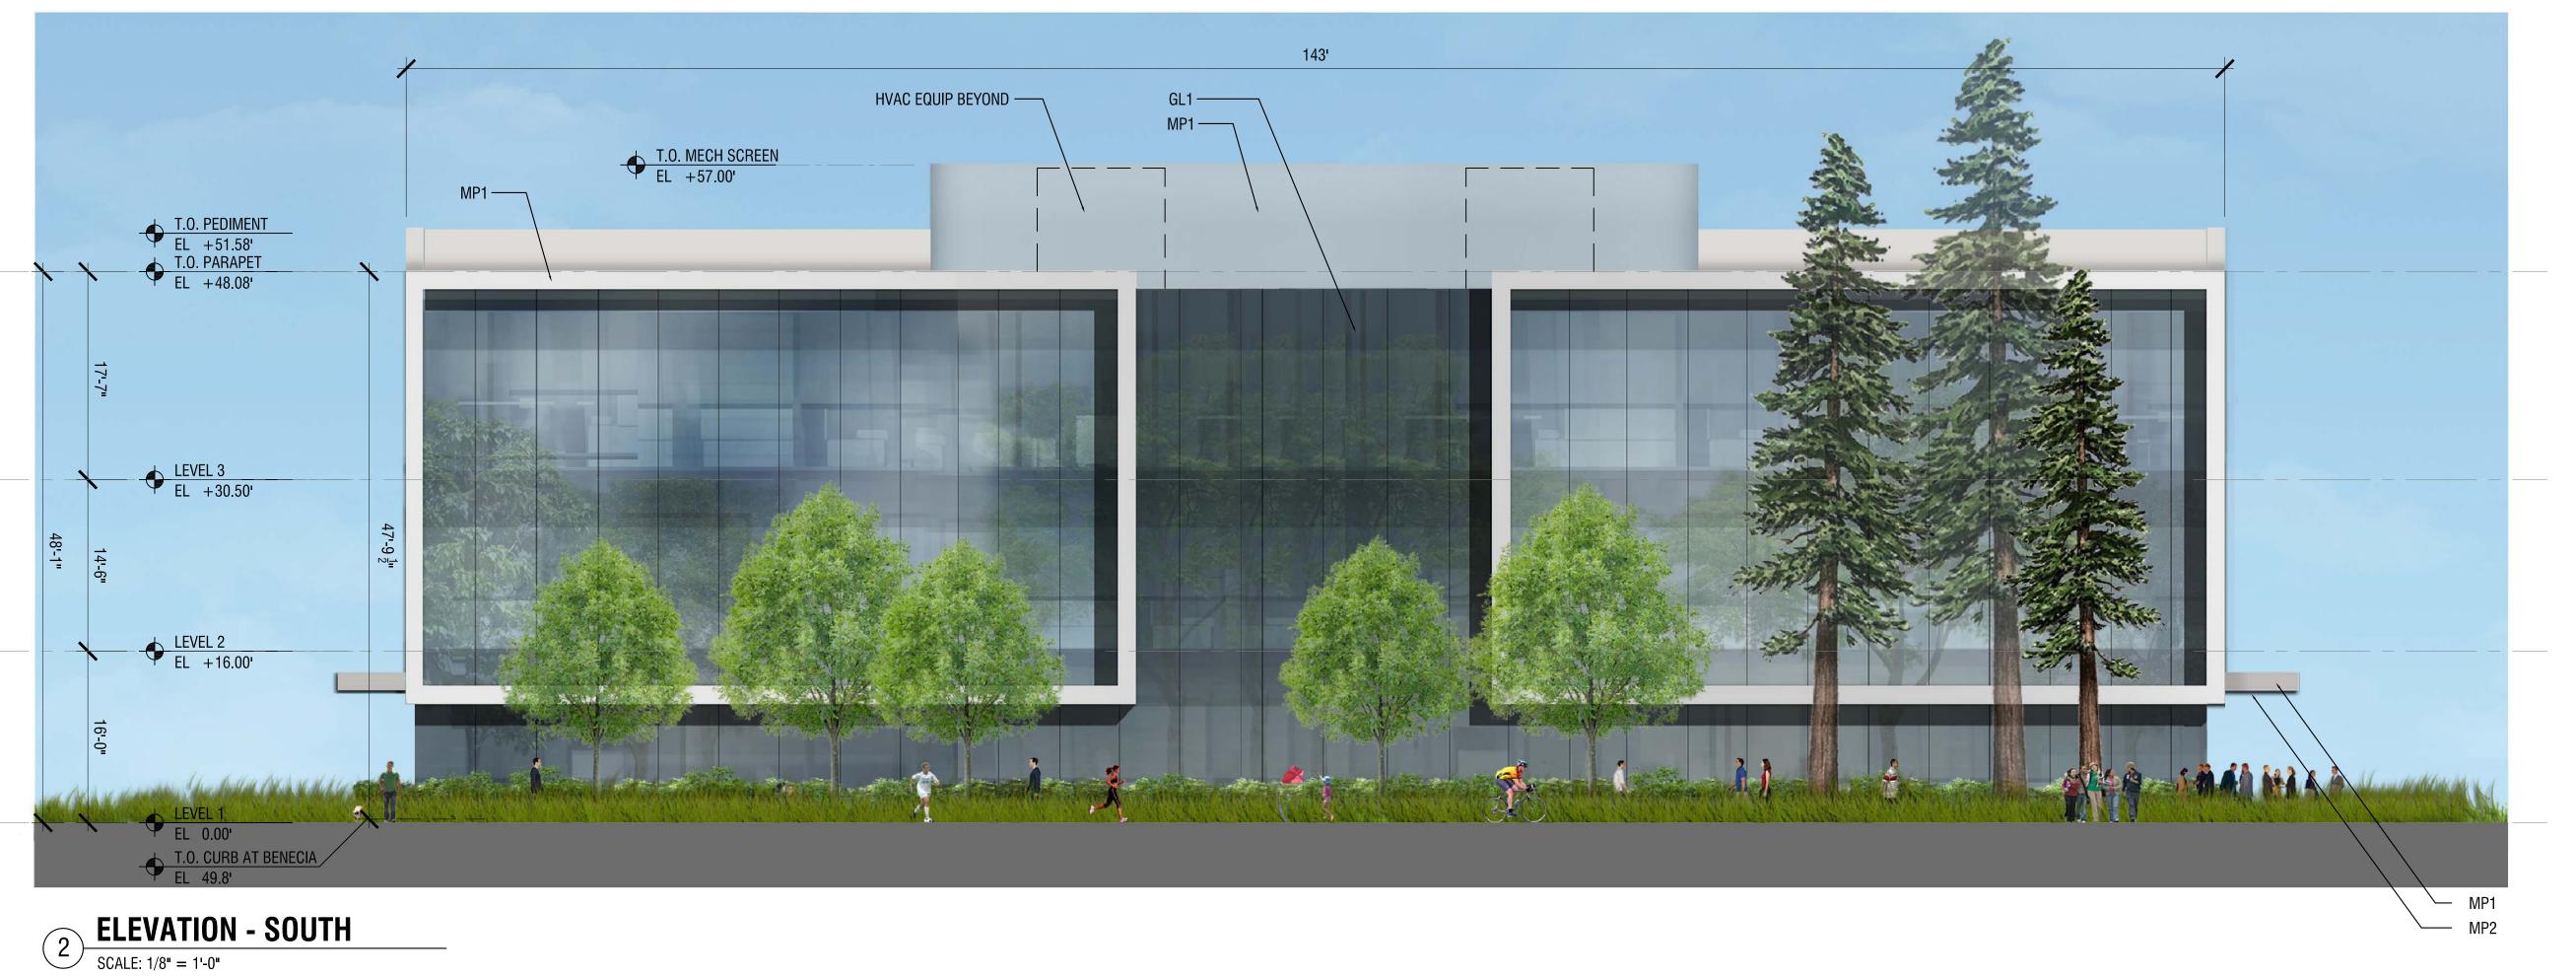

TOTAL PARKING PROVIDED TOTAL PARKING RATIO

ING PROVIDED 4,959 SPACES ING RATIO 3.370 SPACES / 1,000 GSF

MP1 METAL PANEL, BRIGHT SILVER
MP2-4 METAL PANEL, ACCENT COLORS
MP5 PERFORATED METAL PANEL, BRIGHT SILVER
GL1 INSULATED GLAZING UNITS
GL2 ULTRA CLEAR INSULATED GLAZING UNITS
P1 PAINT, GREY