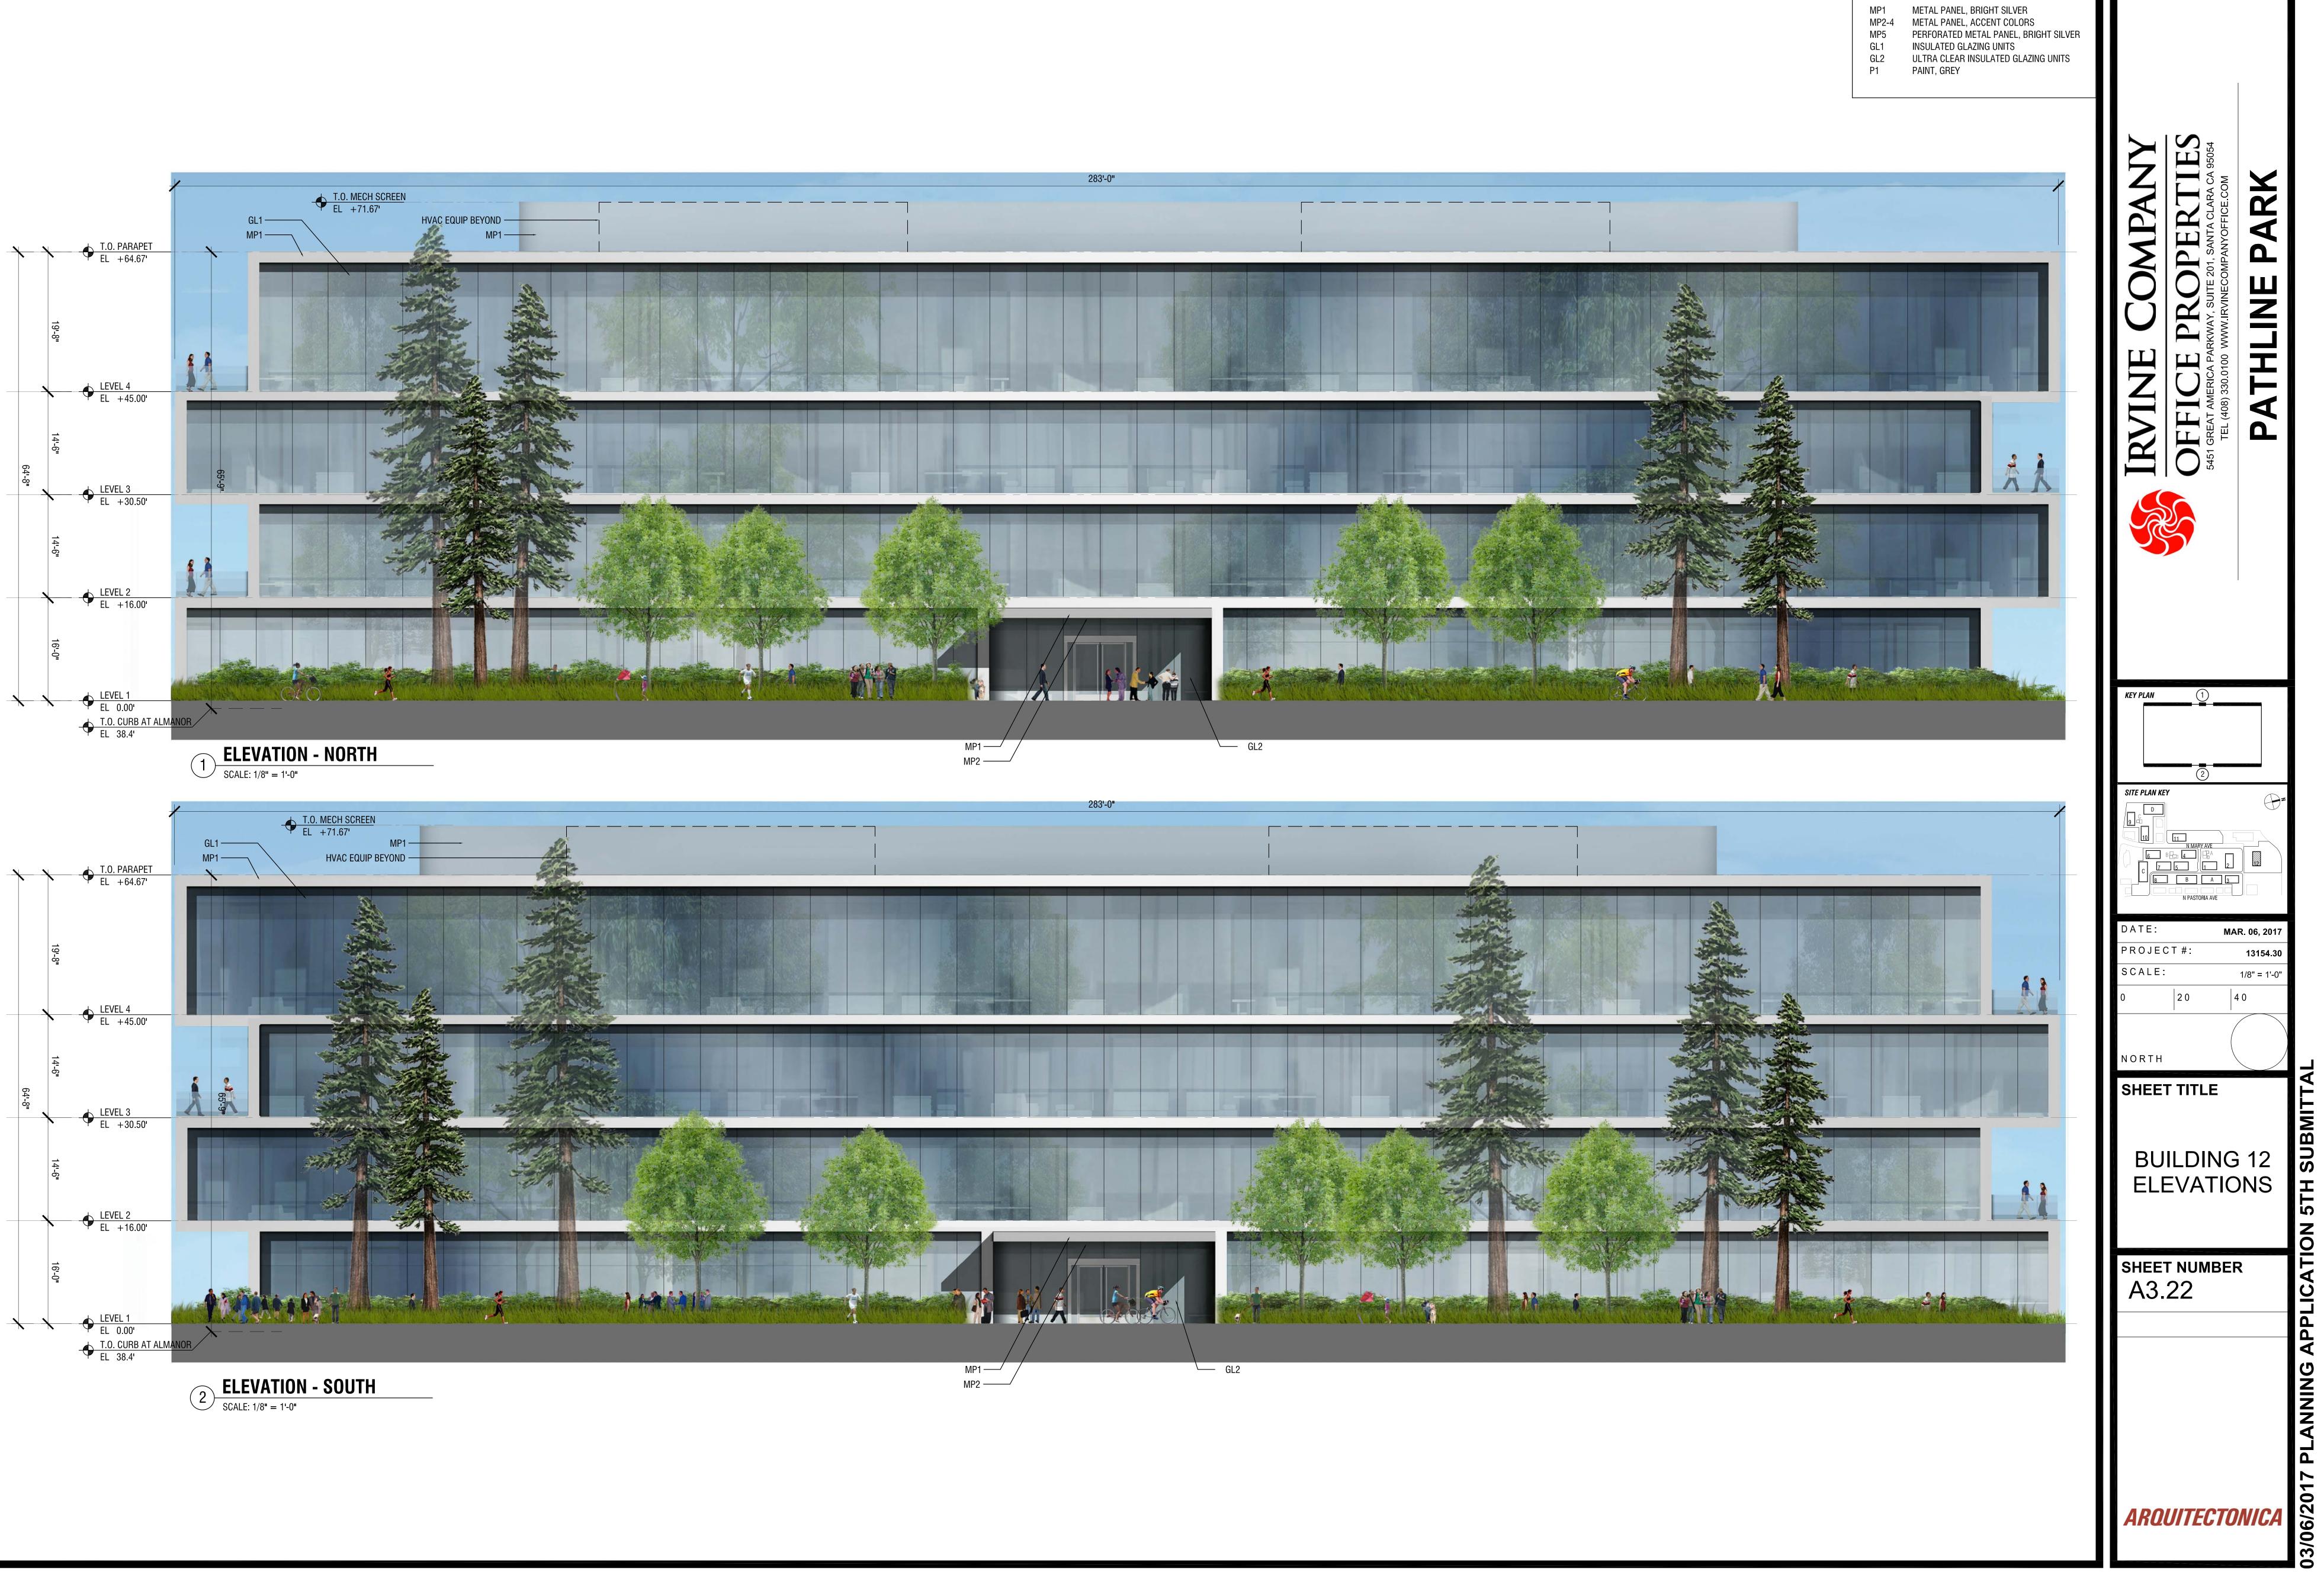

TOTAL PARKING PROVIDED TOTAL PARKING RATIO

ING PROVIDED 4,959 SPACES ING RATIO 3.370 SPACES / 1,000 GSF

MP1 METAL PANEL, BRIGHT SILVER
MP2-4 METAL PANEL, ACCENT COLORS
MP5 PERFORATED METAL PANEL, BRIGHT SILVER
GL1 INSULATED GLAZING UNITS
GL2 ULTRA CLEAR INSULATED GLAZING UNITS
P1 PAINT, GREY

IRVINE COMPANY

OFFICE PROPERTIES

5451 GREAT AMERICA PARKWAY, SUITE 201, SANTA CLARA CA 95054

TEL (408) 330.0100 WWW.IRVINECOMPANYOFFICE.COM

DATHINE PARK

|      | N PASTURIA | AVL           |
|------|------------|---------------|
| DATE | :          | MAR. 06, 2017 |
| PROJ | ECT#:      | 13154.30      |
| SCAL | E:         | 1/8" = 1'-0"  |
| 0    | 20         | 4 0           |
|      |            |               |
| NORT | Н          |               |