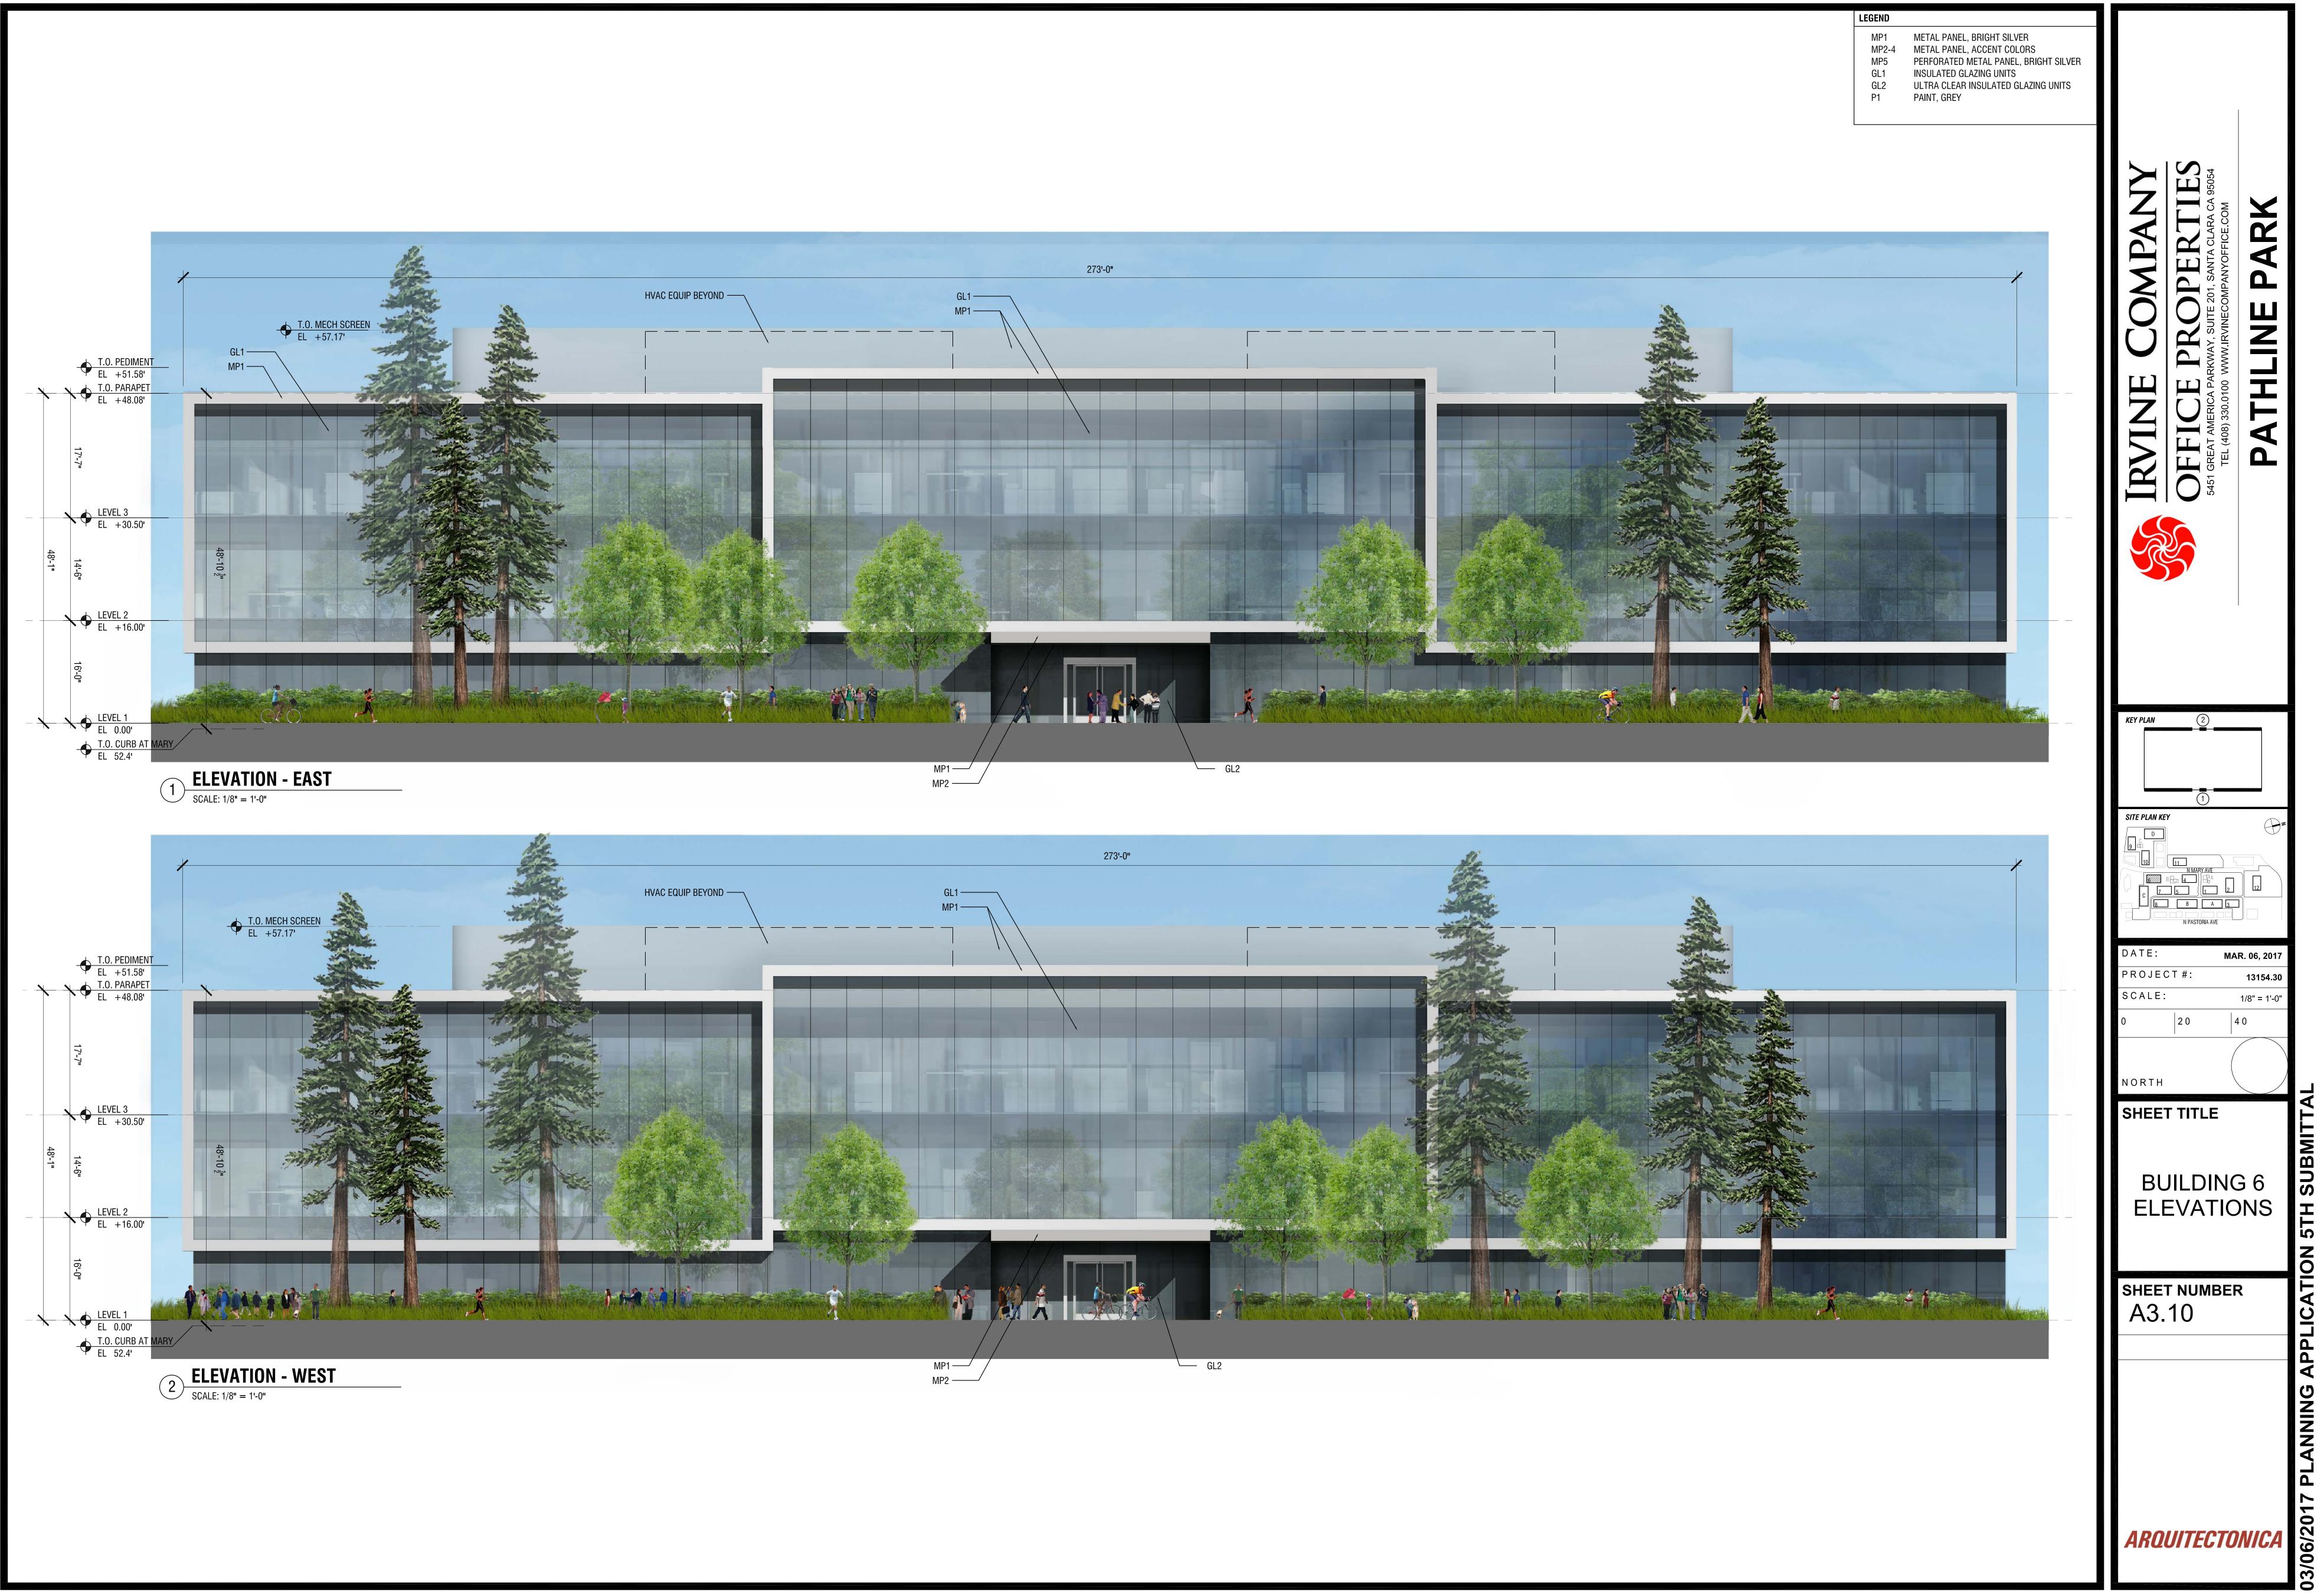

TOTAL PARKING PROVIDED TOTAL PARKING RATIO

ING PROVIDED 4,959 SPACES ING RATIO 3.370 SPACES / 1,000 GSF

MP1 METAL PANEL, BRIGHT SILVER
MP2-4 METAL PANEL, ACCENT COLORS
MP5 PERFORATED METAL PANEL, BRIGHT SILVER
GL1 INSULATED GLAZING UNITS
GL2 ULTRA CLEAR INSULATED GLAZING UNITS
P1 PAINT, GREY

IRVINE COMPANY

OFFICE PROPERTIES

5451 GREAT AMERICA PARKWAY, SUITE 201, SANTA CLARA CA 95054

TEL (408) 330.0100 WWW.IRVINECOMPANYOFFICE.COM

DATHINE PARK

|      | N PASTURIA | AVL           |
|------|------------|---------------|
| DATE | :          | MAR. 06, 2017 |
| PROJ | ECT#:      | 13154.30      |
| SCAL | E:         | 1/8" = 1'-0"  |
| 0    | 20         | 4 0           |
|      |            |               |
| NORT | Н          |               |

SHEET TITLE

BUILDING 6 ELEVATIONS

SHEET NUMBER A3.11

ARQUITECTONICA
23/06/2017

T.O. MECH SCREEN
EL +71.67' HVAC EQUIP BEYOND — T.O. PARAPET

EL +64.67' LEVEL 4
EL +45.00' GLASS GUARDRAIL — LEVEL 3
EL +30.50' LEVEL 2
EL +16.00' LEVEL 1