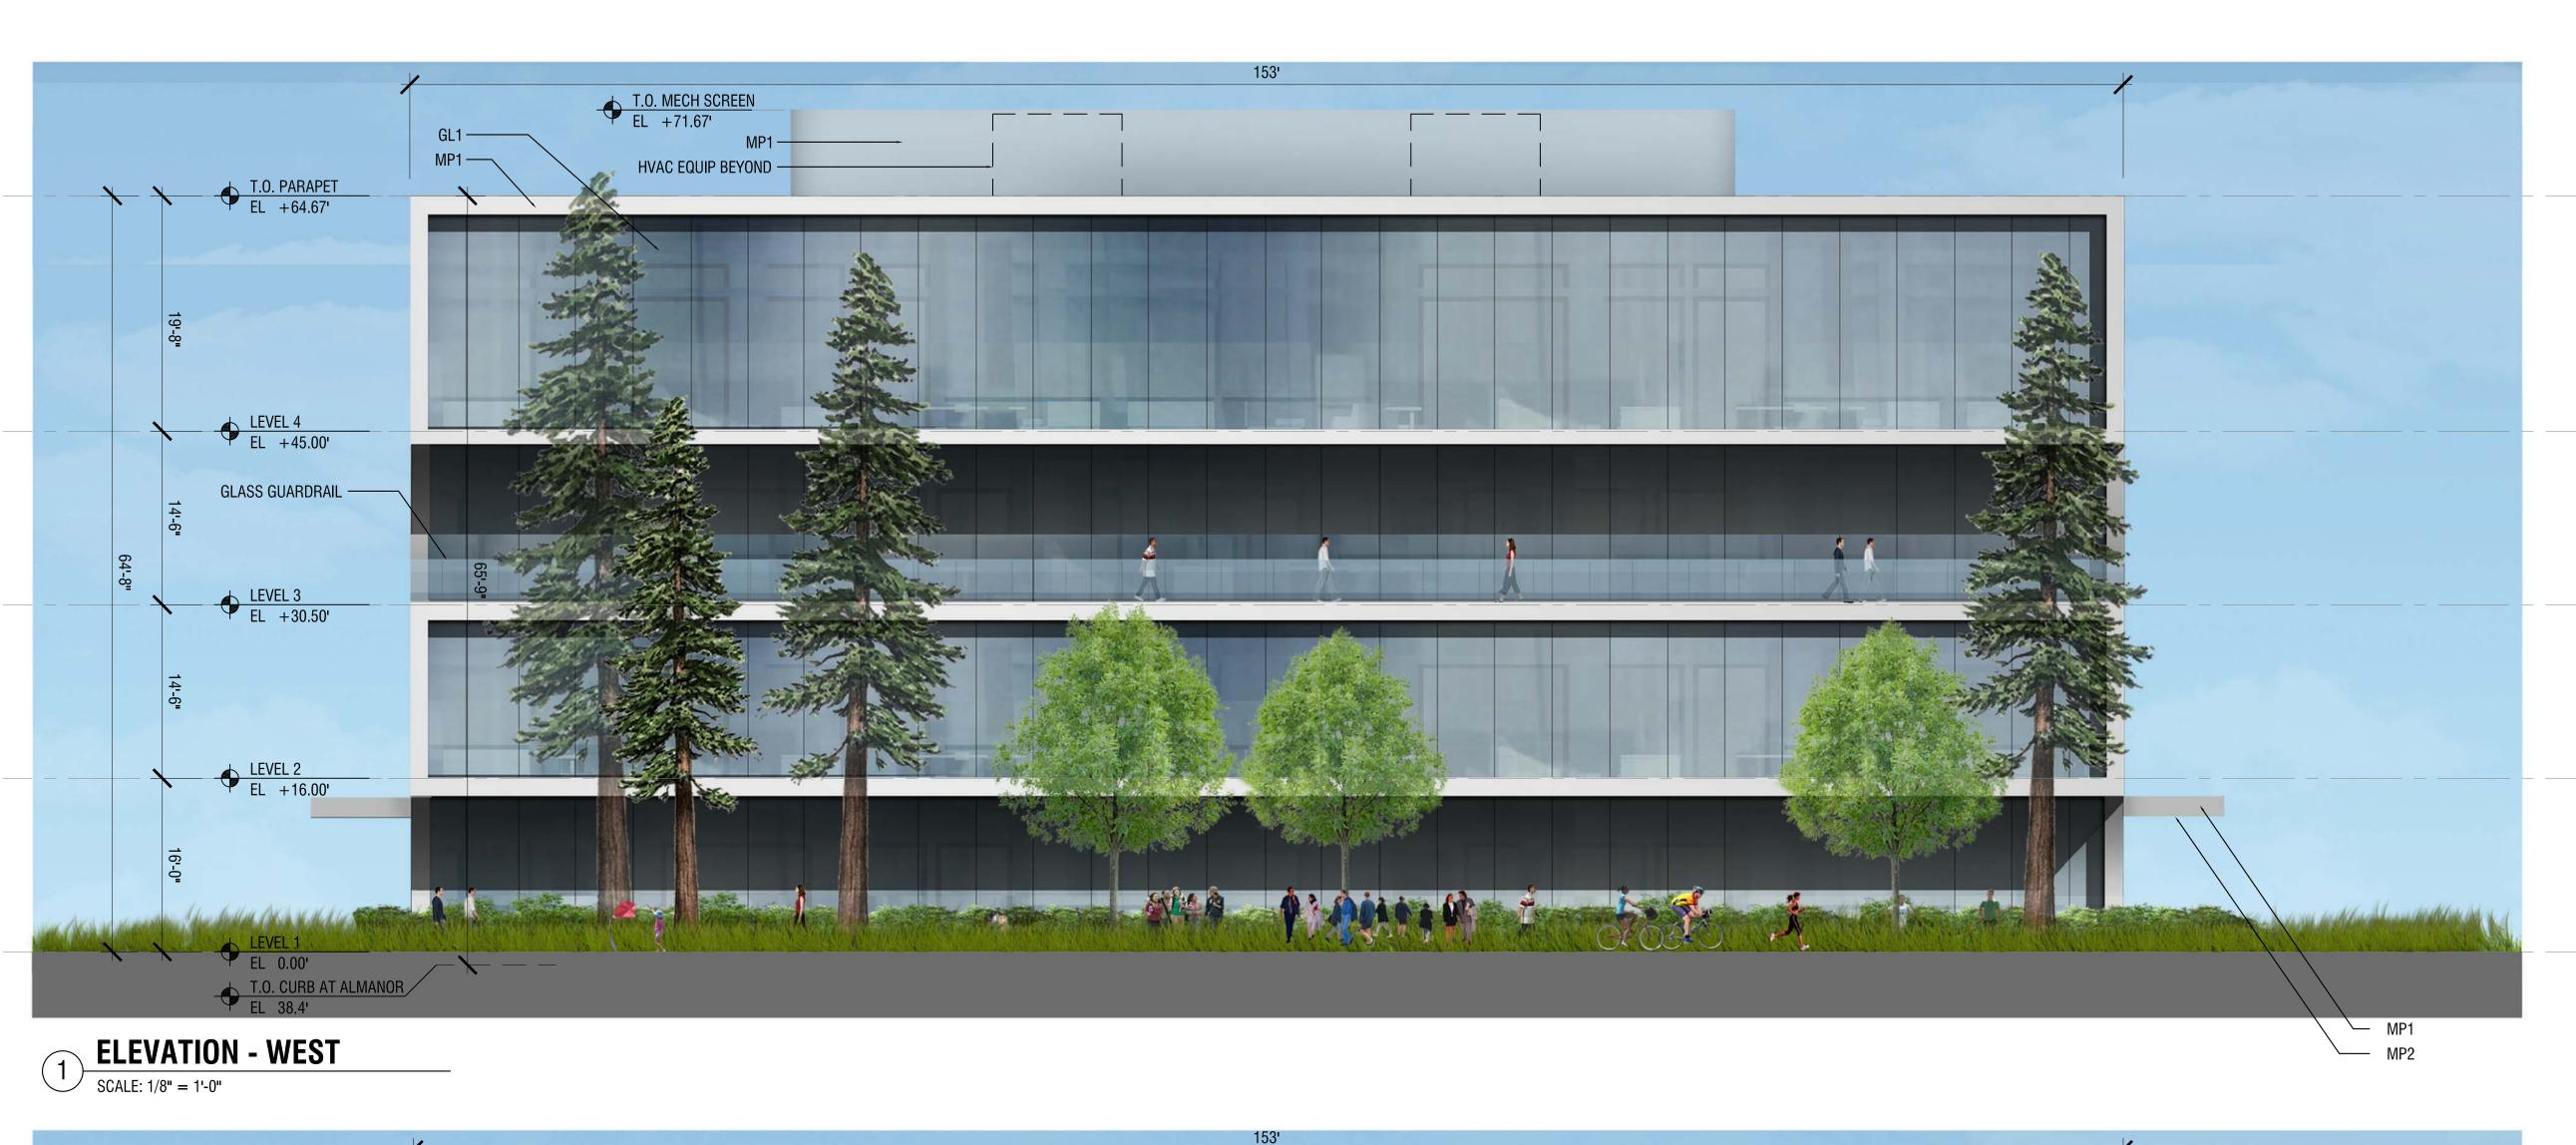

PROJECT#:

13154.30 SCALE: 1/8" = 1'-0"

SHEET TITLE

**BUILDING 12** ELEVATIONS

SHEET NUMBER A3.23

ARQUITECTONICA
23/06/2017