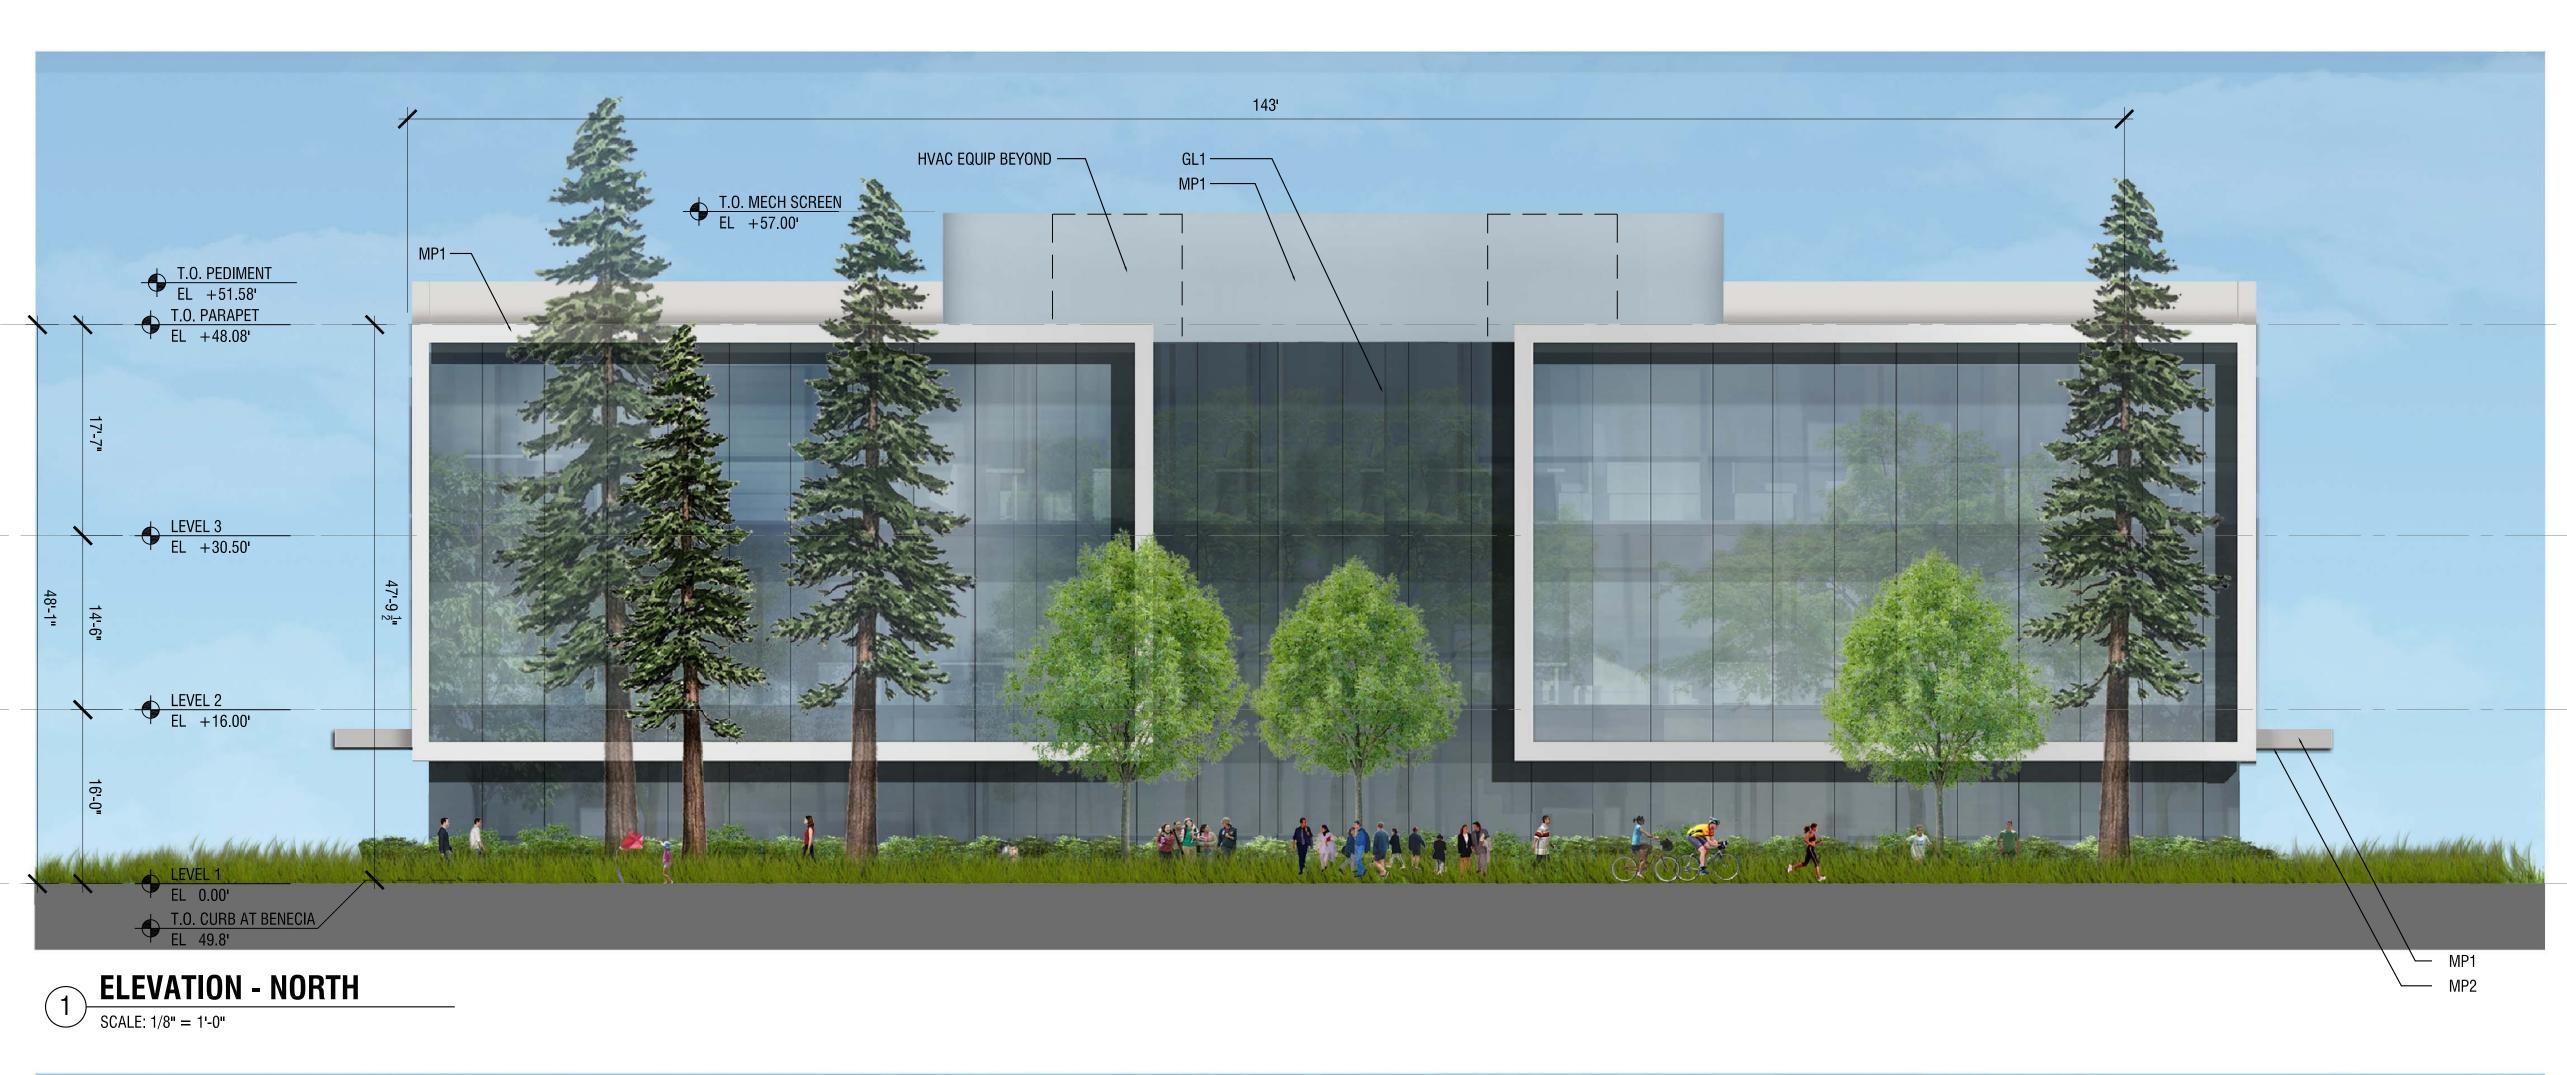

TOTAL PARKING PROVIDED TOTAL PARKING RATIO

ING PROVIDED 4,959 SPACES ING RATIO 3.370 SPACES / 1,000 GSF

MP1 METAL PANEL, BRIGHT SILVER
MP2-4 METAL PANEL, ACCENT COLORS
MP5 PERFORATED METAL PANEL, BRIGHT SILVER
GL1 INSULATED GLAZING UNITS
GL2 ULTRA CLEAR INSULATED GLAZING UNITS
P1 PAINT, GREY