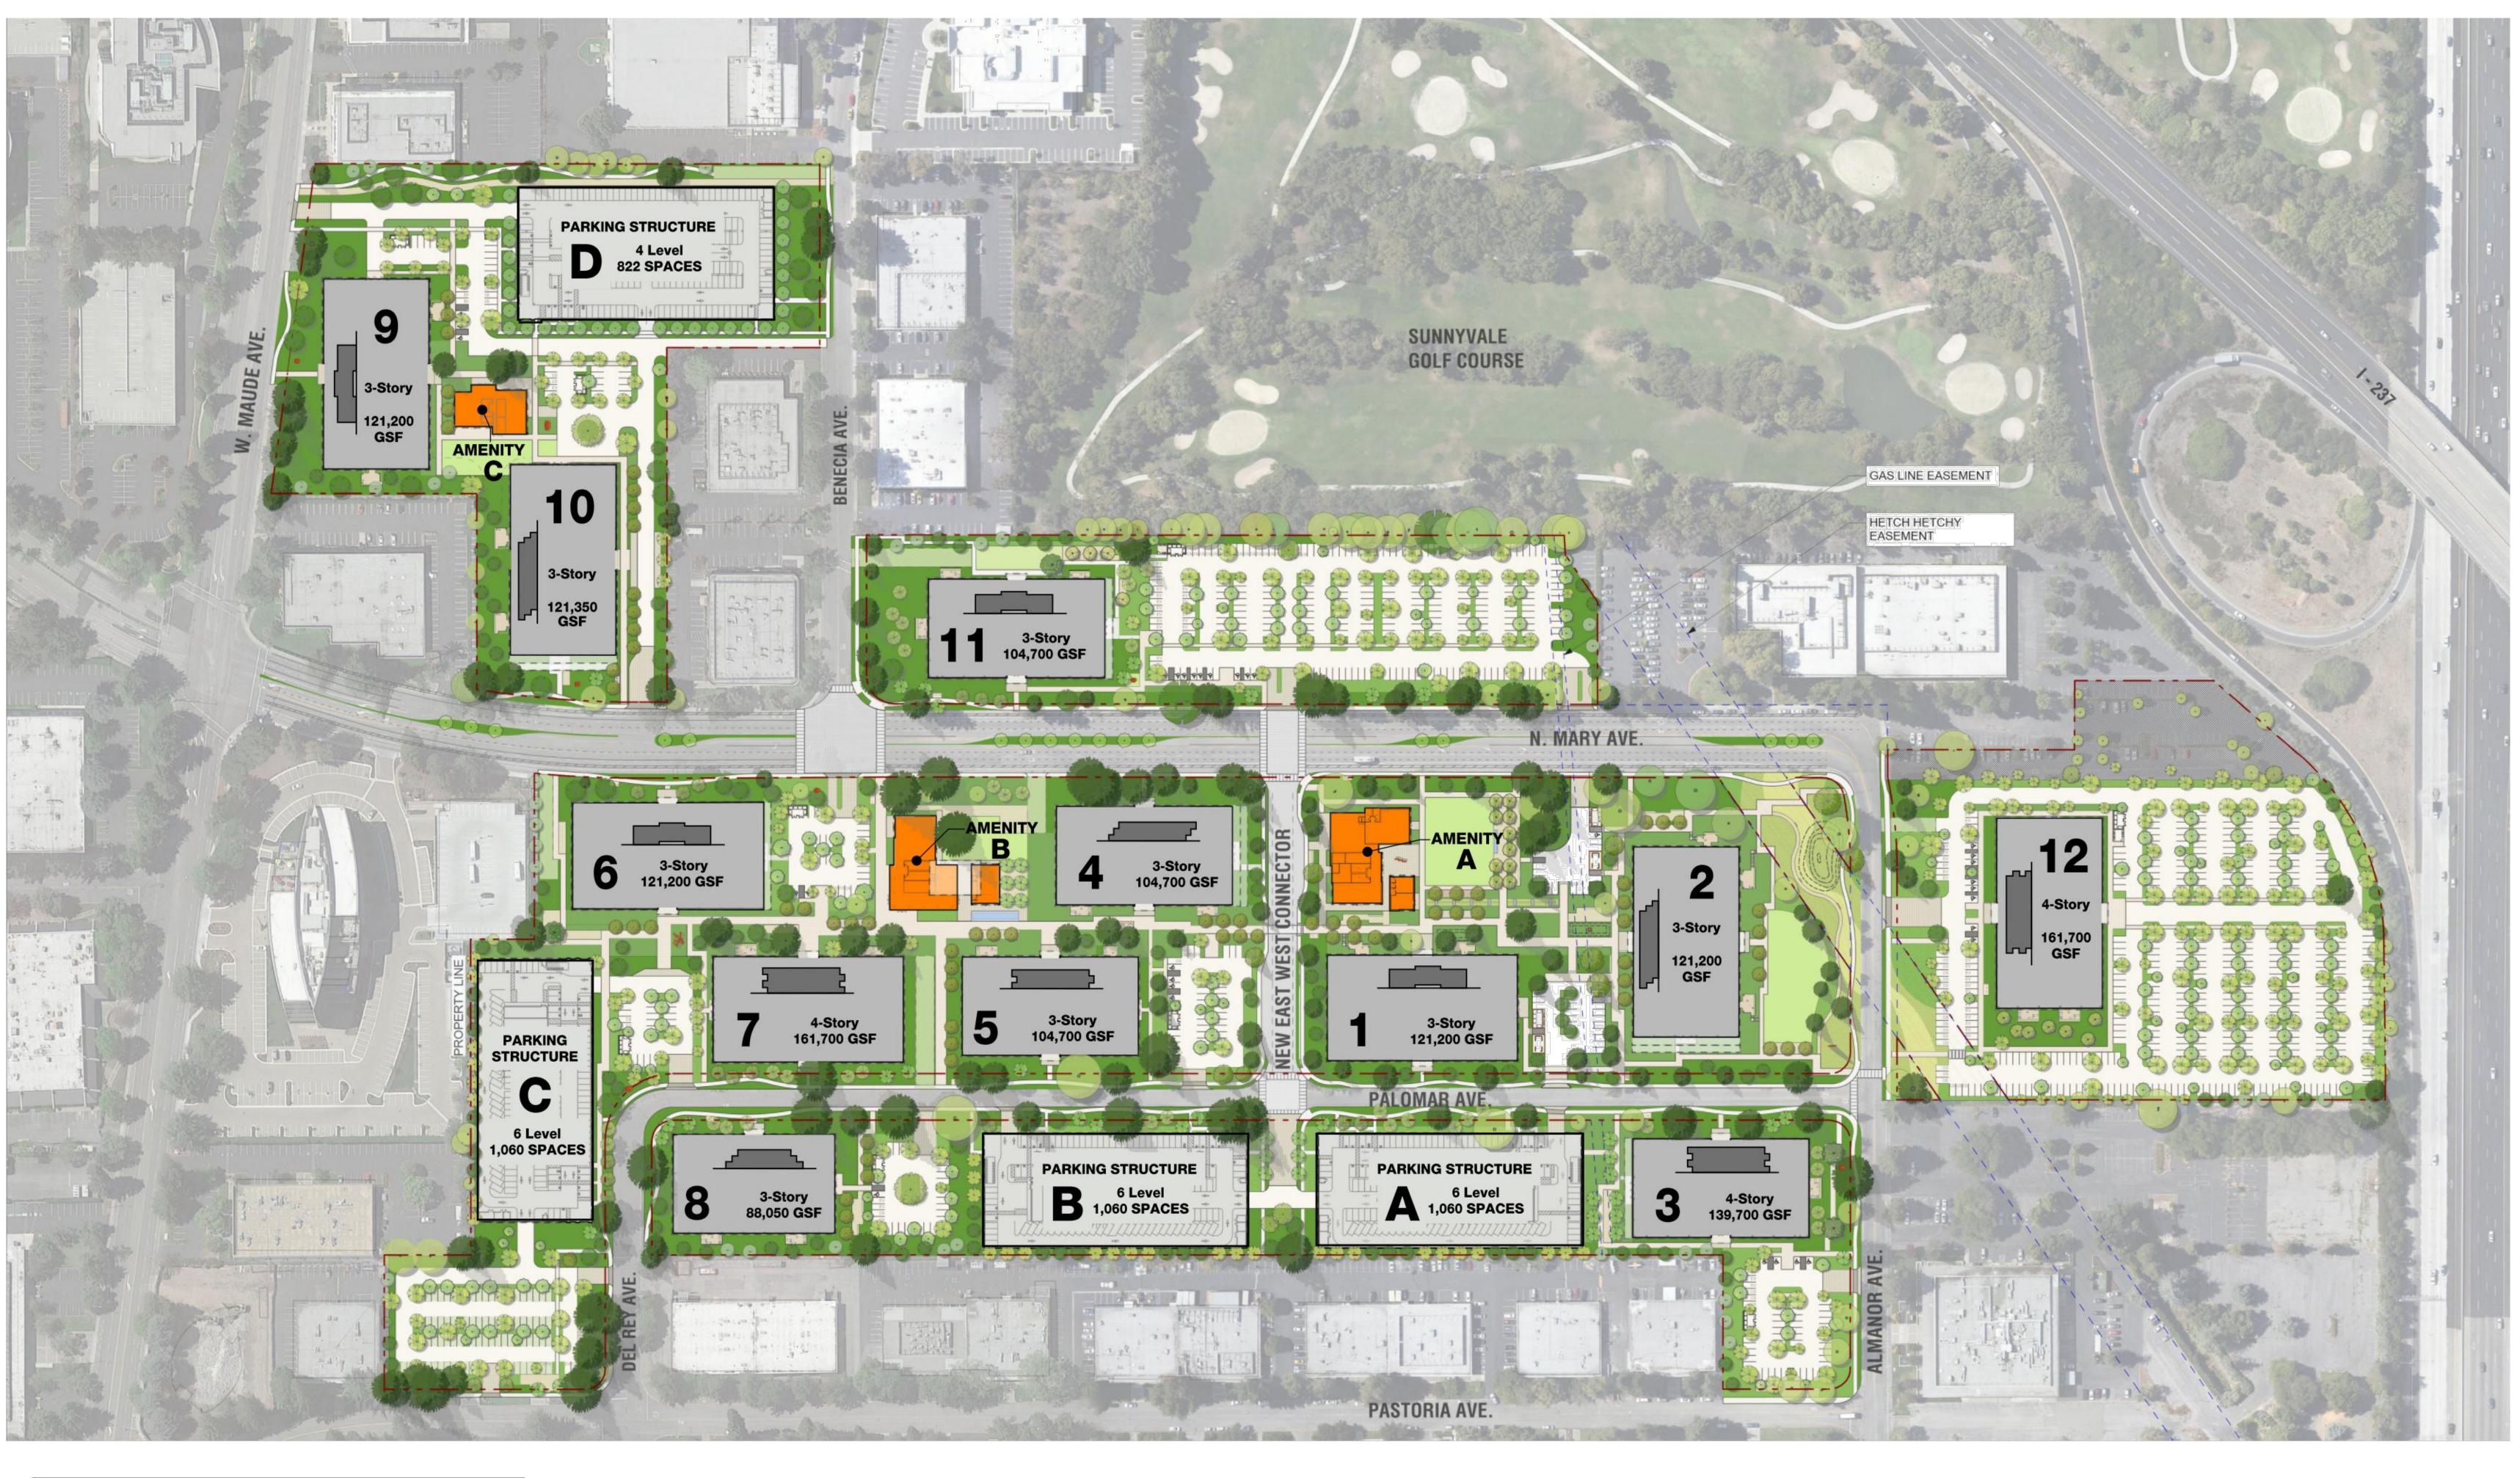

#### **BUILDING AREA SUMMARY**

| <b>BUILDING 1</b>  | 121,200 GSF |
|--------------------|-------------|
| <b>BUILDING 2</b>  | 121,200 GSF |
| <b>BUILDING 3</b>  | 139,700 GSF |
| <b>BUILDING 4</b>  | 104,700 GSF |
| <b>BUILDING 5</b>  | 104,700 GSF |
| <b>BUILDING 6</b>  | 121,200 GSF |
| <b>BUILDING 7</b>  | 161,700 GSF |
| <b>BUILDING 8</b>  | 88,050 GSF  |
| <b>BUILDING 9</b>  | 121,200 GSI |
| <b>BUILDING 10</b> | 121,350 GSF |

| BUILDING 11        | 104,700 GS |
|--------------------|------------|
| BUILDING 12        | 161,700 GS |
| AMENITY BUILDING A | 14,000 GS  |
| AMENITY BUILDING B | 18,500 GS  |
| AMENITY BUILDING C | 7,500 GS   |
|                    |            |
|                    |            |

TOTAL BUILDING GSF 1,511,400 GSF

#### NET SITE AREA (PRE MARY AVE. EXTENSION DEDICATION) **NET SITE AREA** F.A.R.

SITE AREA SUMMARY

±49.546 ACRES (±2,158,411 SF) 0.700

±50.738 ACRES (±2,210,340 SF)

\*BUILDING GSF BASED ON CITY OF SUNNYVALE MUNICIPAL CODE CHAPTER 19.12.080 DEFINITION OF "GROSS FLOOR AREA"

#### **PARKING SUMMARY:**

| PARKING STRUCTURE A | 1,060 SPACES |
|---------------------|--------------|
| PARKING STRUCTURE B | 1,060 SPACES |
| PARKING STRUCTURE C | 1,060 SPACES |
| PARKING STRUCTURE D | 822 SPACES   |
| ON-GRADE            | 957 SPACES   |

TOTAL PARKING PROVIDED TOTAL PARKING RATIO

**4,959 SPACES** 3.370 SPACES / 1,000 GSF

SHEET TITLE

SITE PLAN

SHEET NUMBER

A1.02

T.PA

## **BUILDING AREA SUMMARY**

| BUILDING 1         | 121,200 GS |
|--------------------|------------|
| <b>BUILDING 2</b>  | 121,200 GS |
| <b>BUILDING 3</b>  | 139,700 GS |
| <b>BUILDING 4</b>  | 104,700 GS |
| <b>BUILDING 5</b>  | 104,700 GS |
| <b>BUILDING 6</b>  | 121,200 GS |
| <b>BUILDING 7</b>  | 161,700 GS |
| <b>BUILDING 8</b>  | 88,050 GSI |
| <b>BUILDING 9</b>  | 121,200 GS |
| <b>BUILDING 10</b> | 121,350 GS |

| BUILDING 11        | 104,700 GSF |
|--------------------|-------------|
| BUILDING 12        | 161,700 GSF |
| AMENITY BUILDING A | 14,000 GSF  |
| AMENITY BUILDING B | 18,500 GSF  |
| AMENITY BUILDING C | 7,500 GSF   |
|                    |             |
|                    |             |

# SITE AREA SUMMARY

| NET SITE AREA (PRE MARY AVE. | ±50.738 ACRES (±2,210,340 S |
|------------------------------|-----------------------------|
| EXTENSION DEDICATION)        |                             |
| NET SITE AREA                | ±49.546 ACRES (±2,158,411 S |
| F.A.R.                       | 0.700                       |
|                              |                             |

\*BUILDING GSF BASED ON CITY OF SUNNYVALE MUNICIPAL CODE CHAPTER 19.12.080 DEFINITION OF "GROSS FLOOR AREA"

## PARKING SUMMARY:

| PARKING STRUCTURE A | 1,060 SPACES |
|---------------------|--------------|
| PARKING STRUCTURE B | 1,060 SPACES |
| PARKING STRUCTURE C | 1,060 SPACES |
| PARKING STRUCTURE D | 822 SPACES   |
| ON-GRADE            | 957 SPACES   |

TOTAL PARKING PROVIDED TOTAL PARKING RATIO

ING PROVIDED 4,959 SPACES ING RATIO 3.370 SPACES / 1,000 GSF

MP1 METAL PANEL, BRIGHT SILVER
MP2-4 METAL PANEL, ACCENT COLORS
MP5 PERFORATED METAL PANEL, BRIGHT SILVER
GL1 INSULATED GLAZING UNITS
GL2 ULTRA CLEAR INSULATED GLAZING UNITS
P1 PAINT, GREY