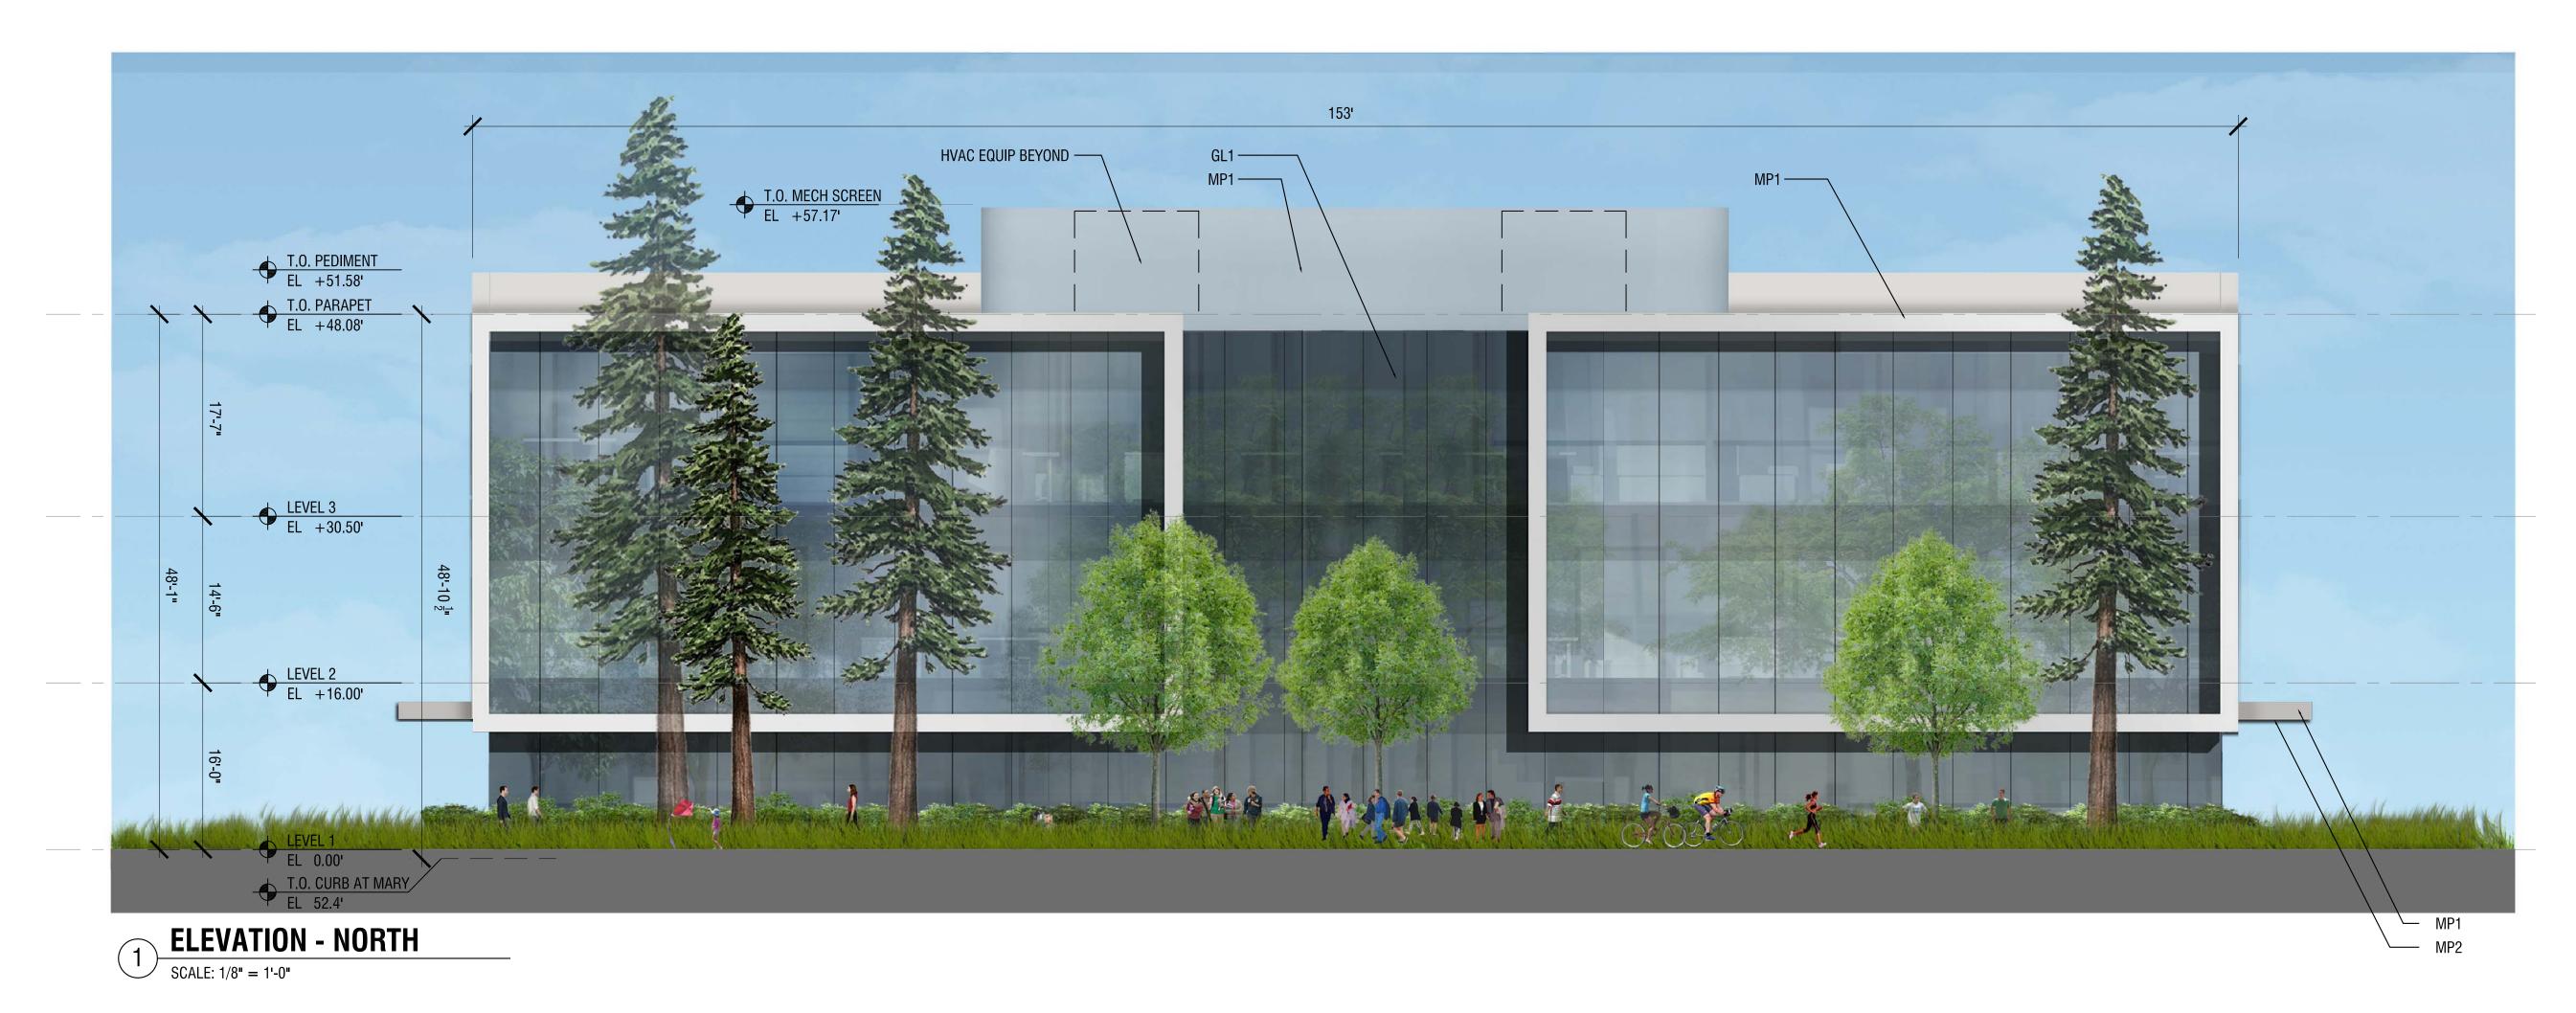

TOTAL PARKING PROVIDED TOTAL PARKING RATIO

ING PROVIDED 4,959 SPACES ING RATIO 3.370 SPACES / 1,000 GSF

MP1 METAL PANEL, BRIGHT SILVER
MP2-4 METAL PANEL, ACCENT COLORS
MP5 PERFORATED METAL PANEL, BRIGHT SILVER
GL1 INSULATED GLAZING UNITS
GL2 ULTRA CLEAR INSULATED GLAZING UNITS
P1 PAINT, GREY

IRVINE COMPANY

OFFICE PROPERTIES

5451 GREAT AMERICA PARKWAY, SUITE 201, SANTA CLARA CA 95054

TEL (408) 330.0100 WWW.IRVINECOMPANYOFFICE.COM

DATHINE PARK

|      | N PASTURIA | AVL           |
|------|------------|---------------|
| DATE | :          | MAR. 06, 2017 |
| PROJ | ECT#:      | 13154.30      |
| SCAL | E:         | 1/8" = 1'-0"  |
| 0    | 20         | 4 0           |
|      |            |               |
| NORT | Н          |               |

SHEET TITLE

BUILDING 6 ELEVATIONS

SHEET NUMBER A3.11

ARQUITECTONICA
23/06/2017

T.O. MECH SCREEN
EL +71.67' HVAC EQUIP BEYOND — T.O. PARAPET

EL +64.67' LEVEL 4
EL +45.00' GLASS GUARDRAIL — LEVEL 3
EL +30.50' LEVEL 2
EL +16.00' LEVEL 1