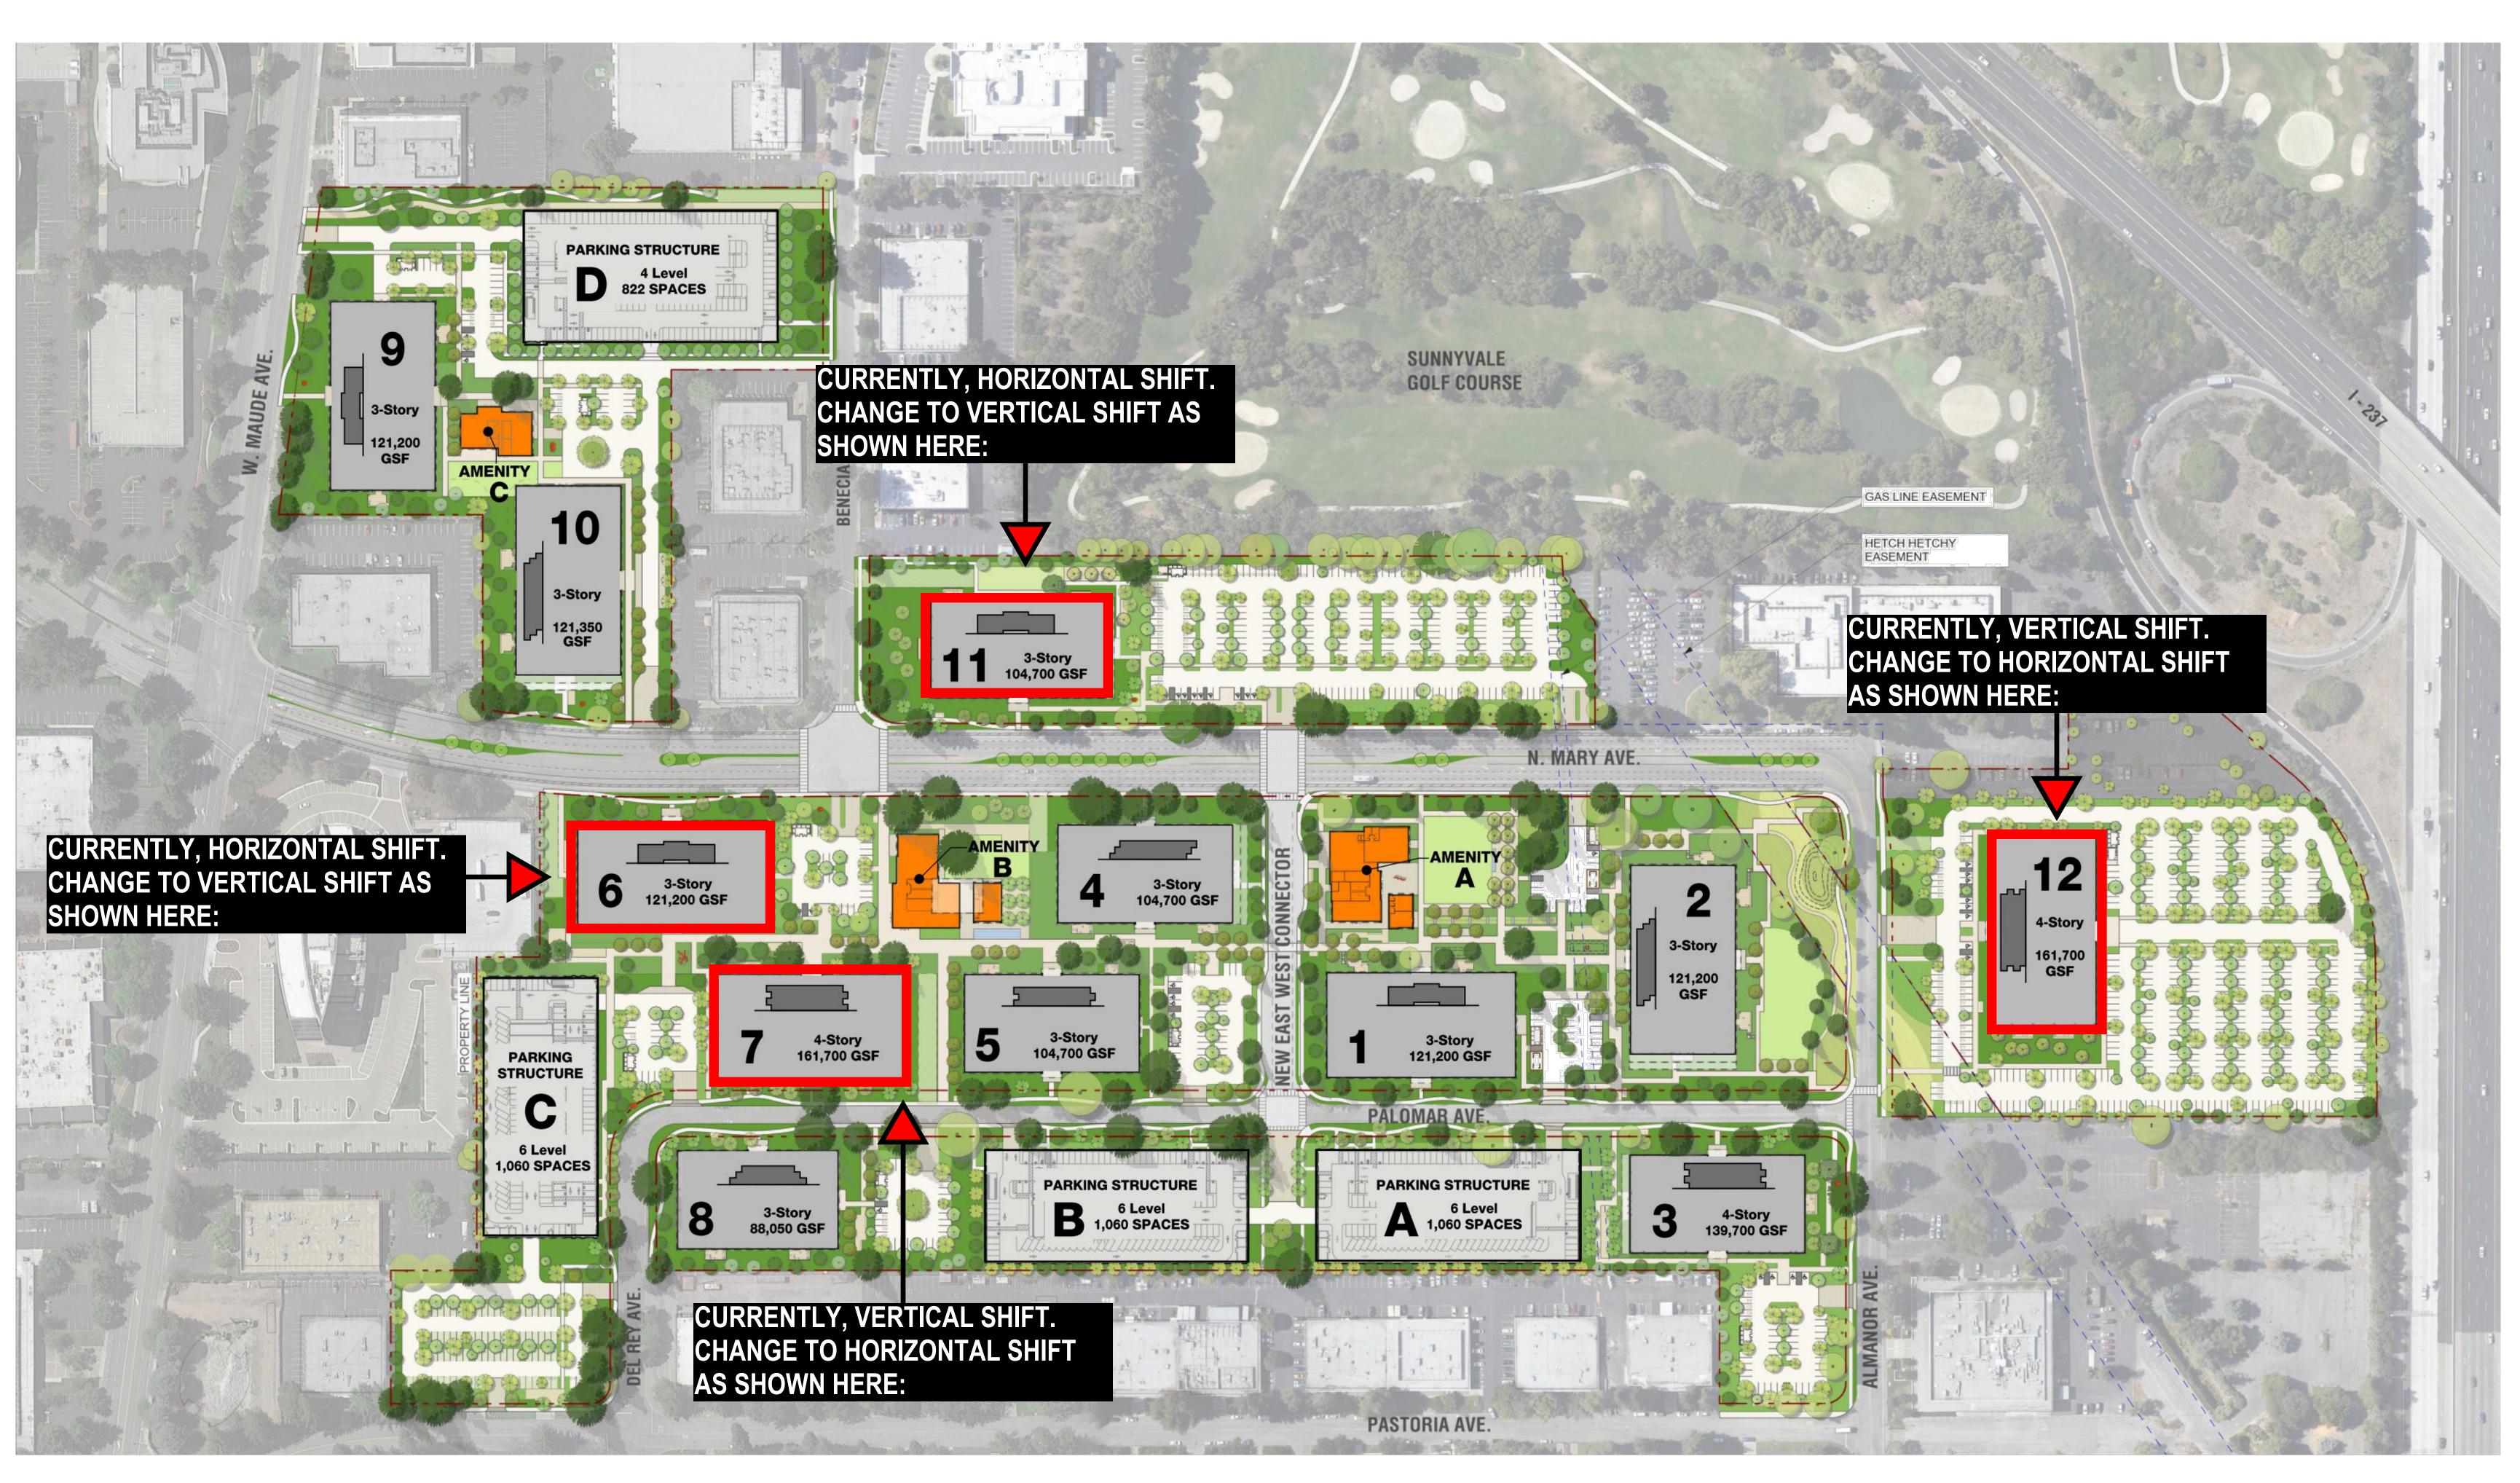

#### **BUILDING AREA SUMMARY**

| <b>BUILDING 1</b>  | 121,200 GSF |
|--------------------|-------------|
| <b>BUILDING 2</b>  | 121,200 GSF |
| <b>BUILDING 3</b>  | 139,700 GSF |
| <b>BUILDING 4</b>  | 104,700 GSF |
| <b>BUILDING 5</b>  | 104,700 GSF |
| <b>BUILDING 6</b>  | 121,200 GSF |
| <b>BUILDING 7</b>  | 161,700 GSF |
| <b>BUILDING 8</b>  | 88,050 GSF  |
| <b>BUILDING 9</b>  | 121,200 GSI |
| <b>BUILDING 10</b> | 121,350 GSF |

| BUILDING 11        | 104,700 GS |
|--------------------|------------|
| BUILDING 12        | 161,700 GS |
| AMENITY BUILDING A | 14,000 GS  |
| AMENITY BUILDING B | 18,500 GS  |
| AMENITY BUILDING C | 7,500 GS   |
|                    |            |
|                    |            |

TOTAL BUILDING GSF 1,511,400 GSF

#### NET SITE AREA (PRE MARY AVE. EXTENSION DEDICATION) **NET SITE AREA** F.A.R.

SITE AREA SUMMARY

±49.546 ACRES (±2,158,411 SF) 0.700

±50.738 ACRES (±2,210,340 SF)

\*BUILDING GSF BASED ON CITY OF SUNNYVALE MUNICIPAL CODE CHAPTER 19.12.080 DEFINITION OF "GROSS FLOOR AREA"

#### **PARKING SUMMARY:**

| PARKING STRUCTURE A | 1,060 SPACES |
|---------------------|--------------|
| PARKING STRUCTURE B | 1,060 SPACES |
| PARKING STRUCTURE C | 1,060 SPACES |
| PARKING STRUCTURE D | 822 SPACES   |
| ON-GRADE            | 957 SPACES   |

TOTAL PARKING PROVIDED TOTAL PARKING RATIO

**4,959 SPACES** 3.370 SPACES / 1,000 GSF

SHEET TITLE

SITE PLAN

SHEET NUMBER

A1.02

T.PA

## **BUILDING AREA SUMMARY**

| BUILDING 1         | 121,200 GS |
|--------------------|------------|
| <b>BUILDING 2</b>  | 121,200 GS |
| <b>BUILDING 3</b>  | 139,700 GS |
| <b>BUILDING 4</b>  | 104,700 GS |
| <b>BUILDING 5</b>  | 104,700 GS |
| <b>BUILDING 6</b>  | 121,200 GS |
| <b>BUILDING 7</b>  | 161,700 GS |
| <b>BUILDING 8</b>  | 88,050 GSI |
| <b>BUILDING 9</b>  | 121,200 GS |
| <b>BUILDING 10</b> | 121,350 GS |

| BUILDING 11        | 104,700 GSF |
|--------------------|-------------|
| BUILDING 12        | 161,700 GSF |
| AMENITY BUILDING A | 14,000 GSF  |
| AMENITY BUILDING B | 18,500 GSF  |
| AMENITY BUILDING C | 7,500 GSF   |
|                    |             |
|                    |             |

# SITE AREA SUMMARY

| NET SITE AREA (PRE MARY AVE. | ±50.738 ACRES (±2,210,340 S |
|------------------------------|-----------------------------|
| EXTENSION DEDICATION)        |                             |
| NET SITE AREA                | ±49.546 ACRES (±2,158,411 S |
| F.A.R.                       | 0.700                       |
|                              |                             |

\*BUILDING GSF BASED ON CITY OF SUNNYVALE MUNICIPAL CODE CHAPTER 19.12.080 DEFINITION OF "GROSS FLOOR AREA"

## PARKING SUMMARY:

| PARKING STRUCTURE A | 1,060 SPACES |
|---------------------|--------------|
| PARKING STRUCTURE B | 1,060 SPACES |
| PARKING STRUCTURE C | 1,060 SPACES |
| PARKING STRUCTURE D | 822 SPACES   |
| ON-GRADE            | 957 SPACES   |

TOTAL PARKING PROVIDED TOTAL PARKING RATIO

ING PROVIDED 4,959 SPACES ING RATIO 3.370 SPACES / 1,000 GSF

MP1 METAL PANEL, BRIGHT SILVER
MP2-4 METAL PANEL, ACCENT COLORS
MP5 PERFORATED METAL PANEL, BRIGHT SILVER
GL1 INSULATED GLAZING UNITS
GL2 ULTRA CLEAR INSULATED GLAZING UNITS
P1 PAINT, GREY