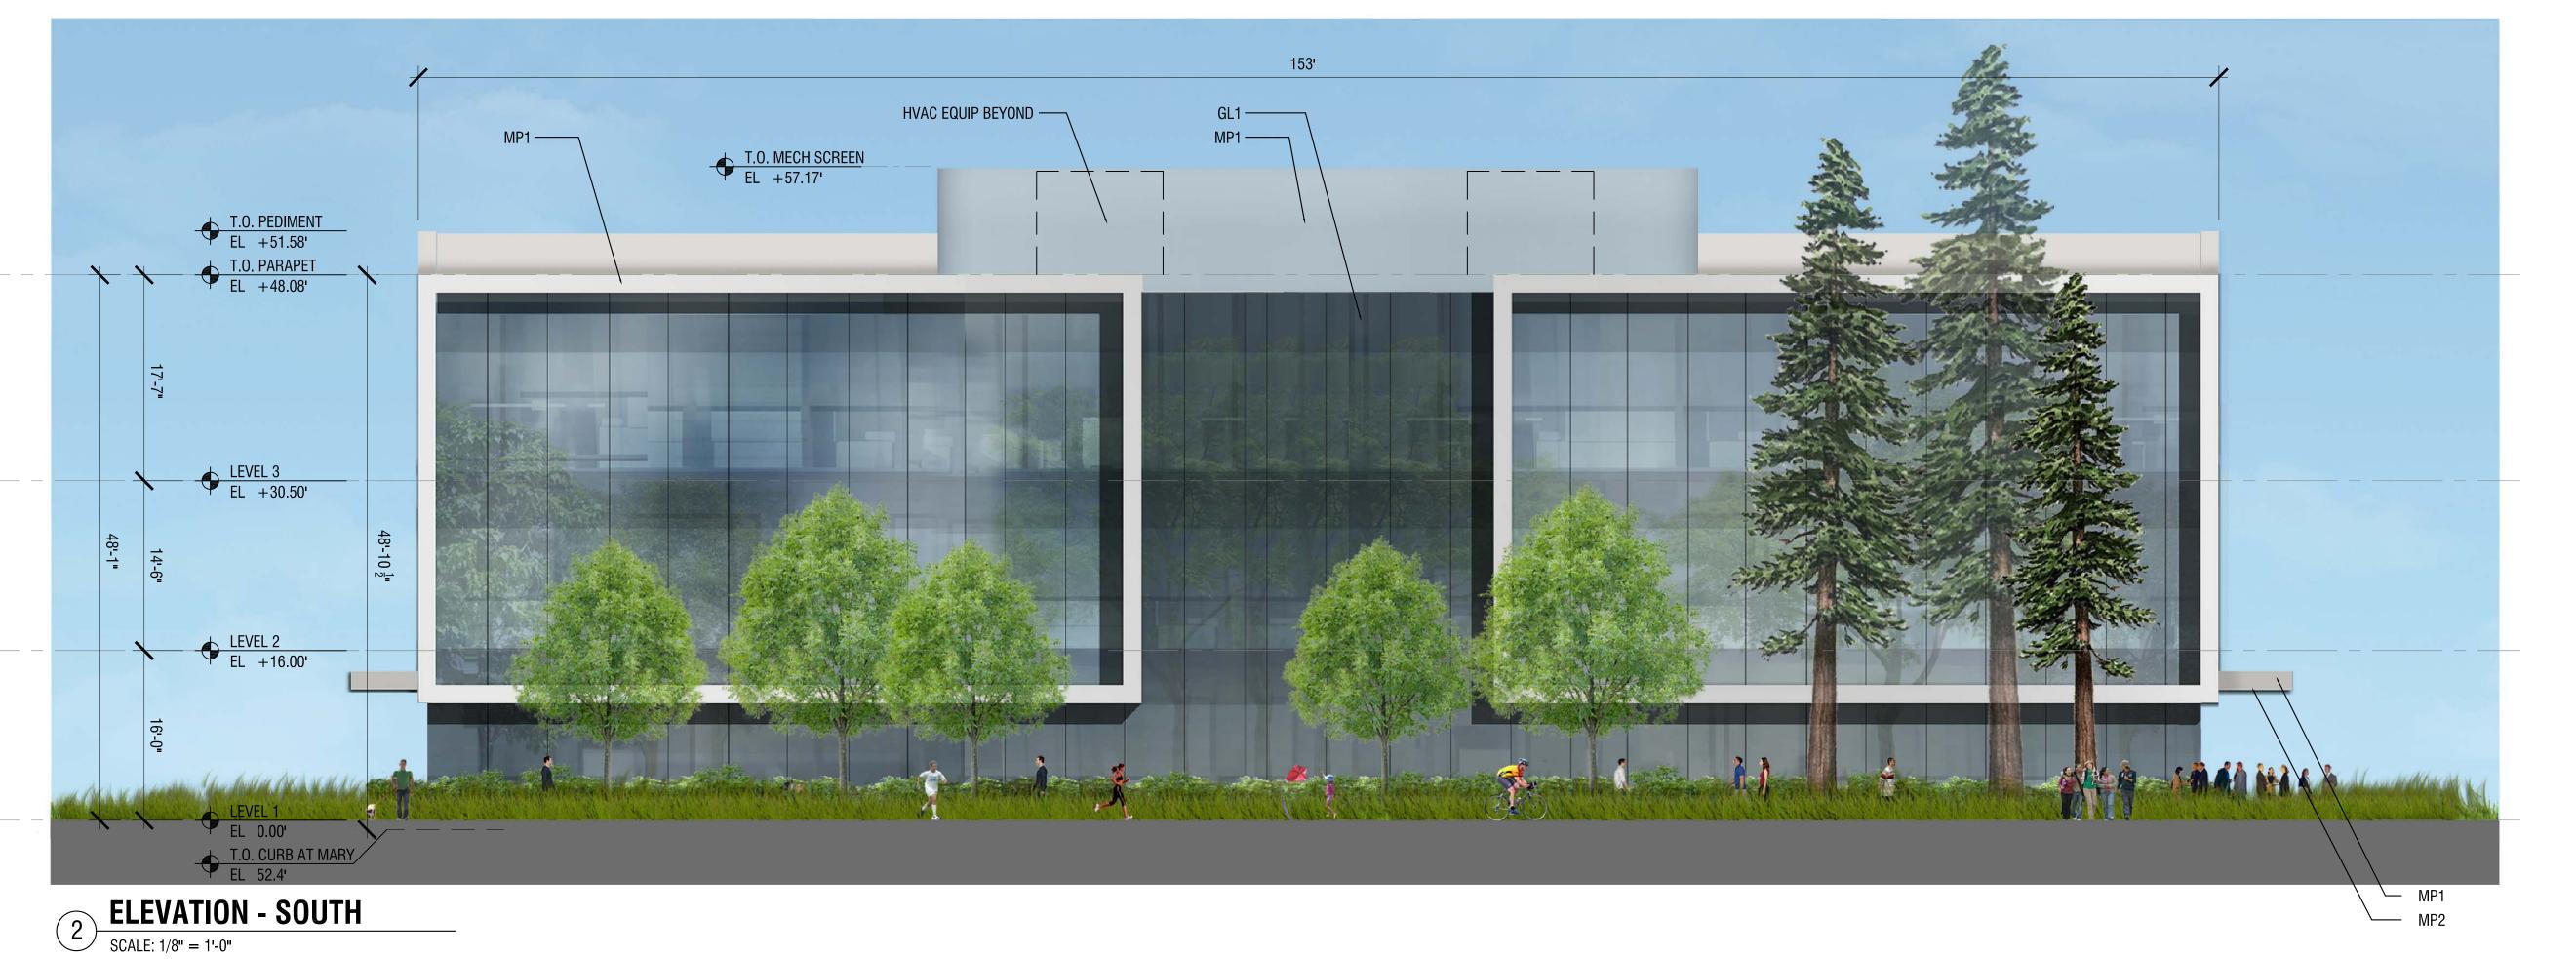

TOTAL PARKING PROVIDED TOTAL PARKING RATIO

ING PROVIDED 4,959 SPACES ING RATIO 3.370 SPACES / 1,000 GSF

MP1 METAL PANEL, BRIGHT SILVER
MP2-4 METAL PANEL, ACCENT COLORS
MP5 PERFORATED METAL PANEL, BRIGHT SILVER
GL1 INSULATED GLAZING UNITS
GL2 ULTRA CLEAR INSULATED GLAZING UNITS
P1 PAINT, GREY

IRVINE COMPANY

OFFICE PROPERTIES

5451 GREAT AMERICA PARKWAY, SUITE 201, SANTA CLARA CA 95054

TEL (408) 330.0100 WWW.IRVINECOMPANYOFFICE.COM

DATHINE PARK

|      | N PASTURIA | AVL           |
|------|------------|---------------|
| DATE | :          | MAR. 06, 2017 |
| PROJ | ECT#:      | 13154.30      |
| SCAL | E:         | 1/8" = 1'-0"  |
| 0    | 20         | 4 0           |
|      |            |               |
| NORT | Н          |               |

SHEET TITLE

BUILDING 6 ELEVATIONS

SHEET NUMBER A3.11

ARQUITECTONICA
23/06/2017

T.O. MECH SCREEN
EL +71.67' HVAC EQUIP BEYOND — T.O. PARAPET

EL +64.67' LEVEL 4
EL +45.00' GLASS GUARDRAIL — LEVEL 3
EL +30.50' LEVEL 2
EL +16.00' LEVEL 1