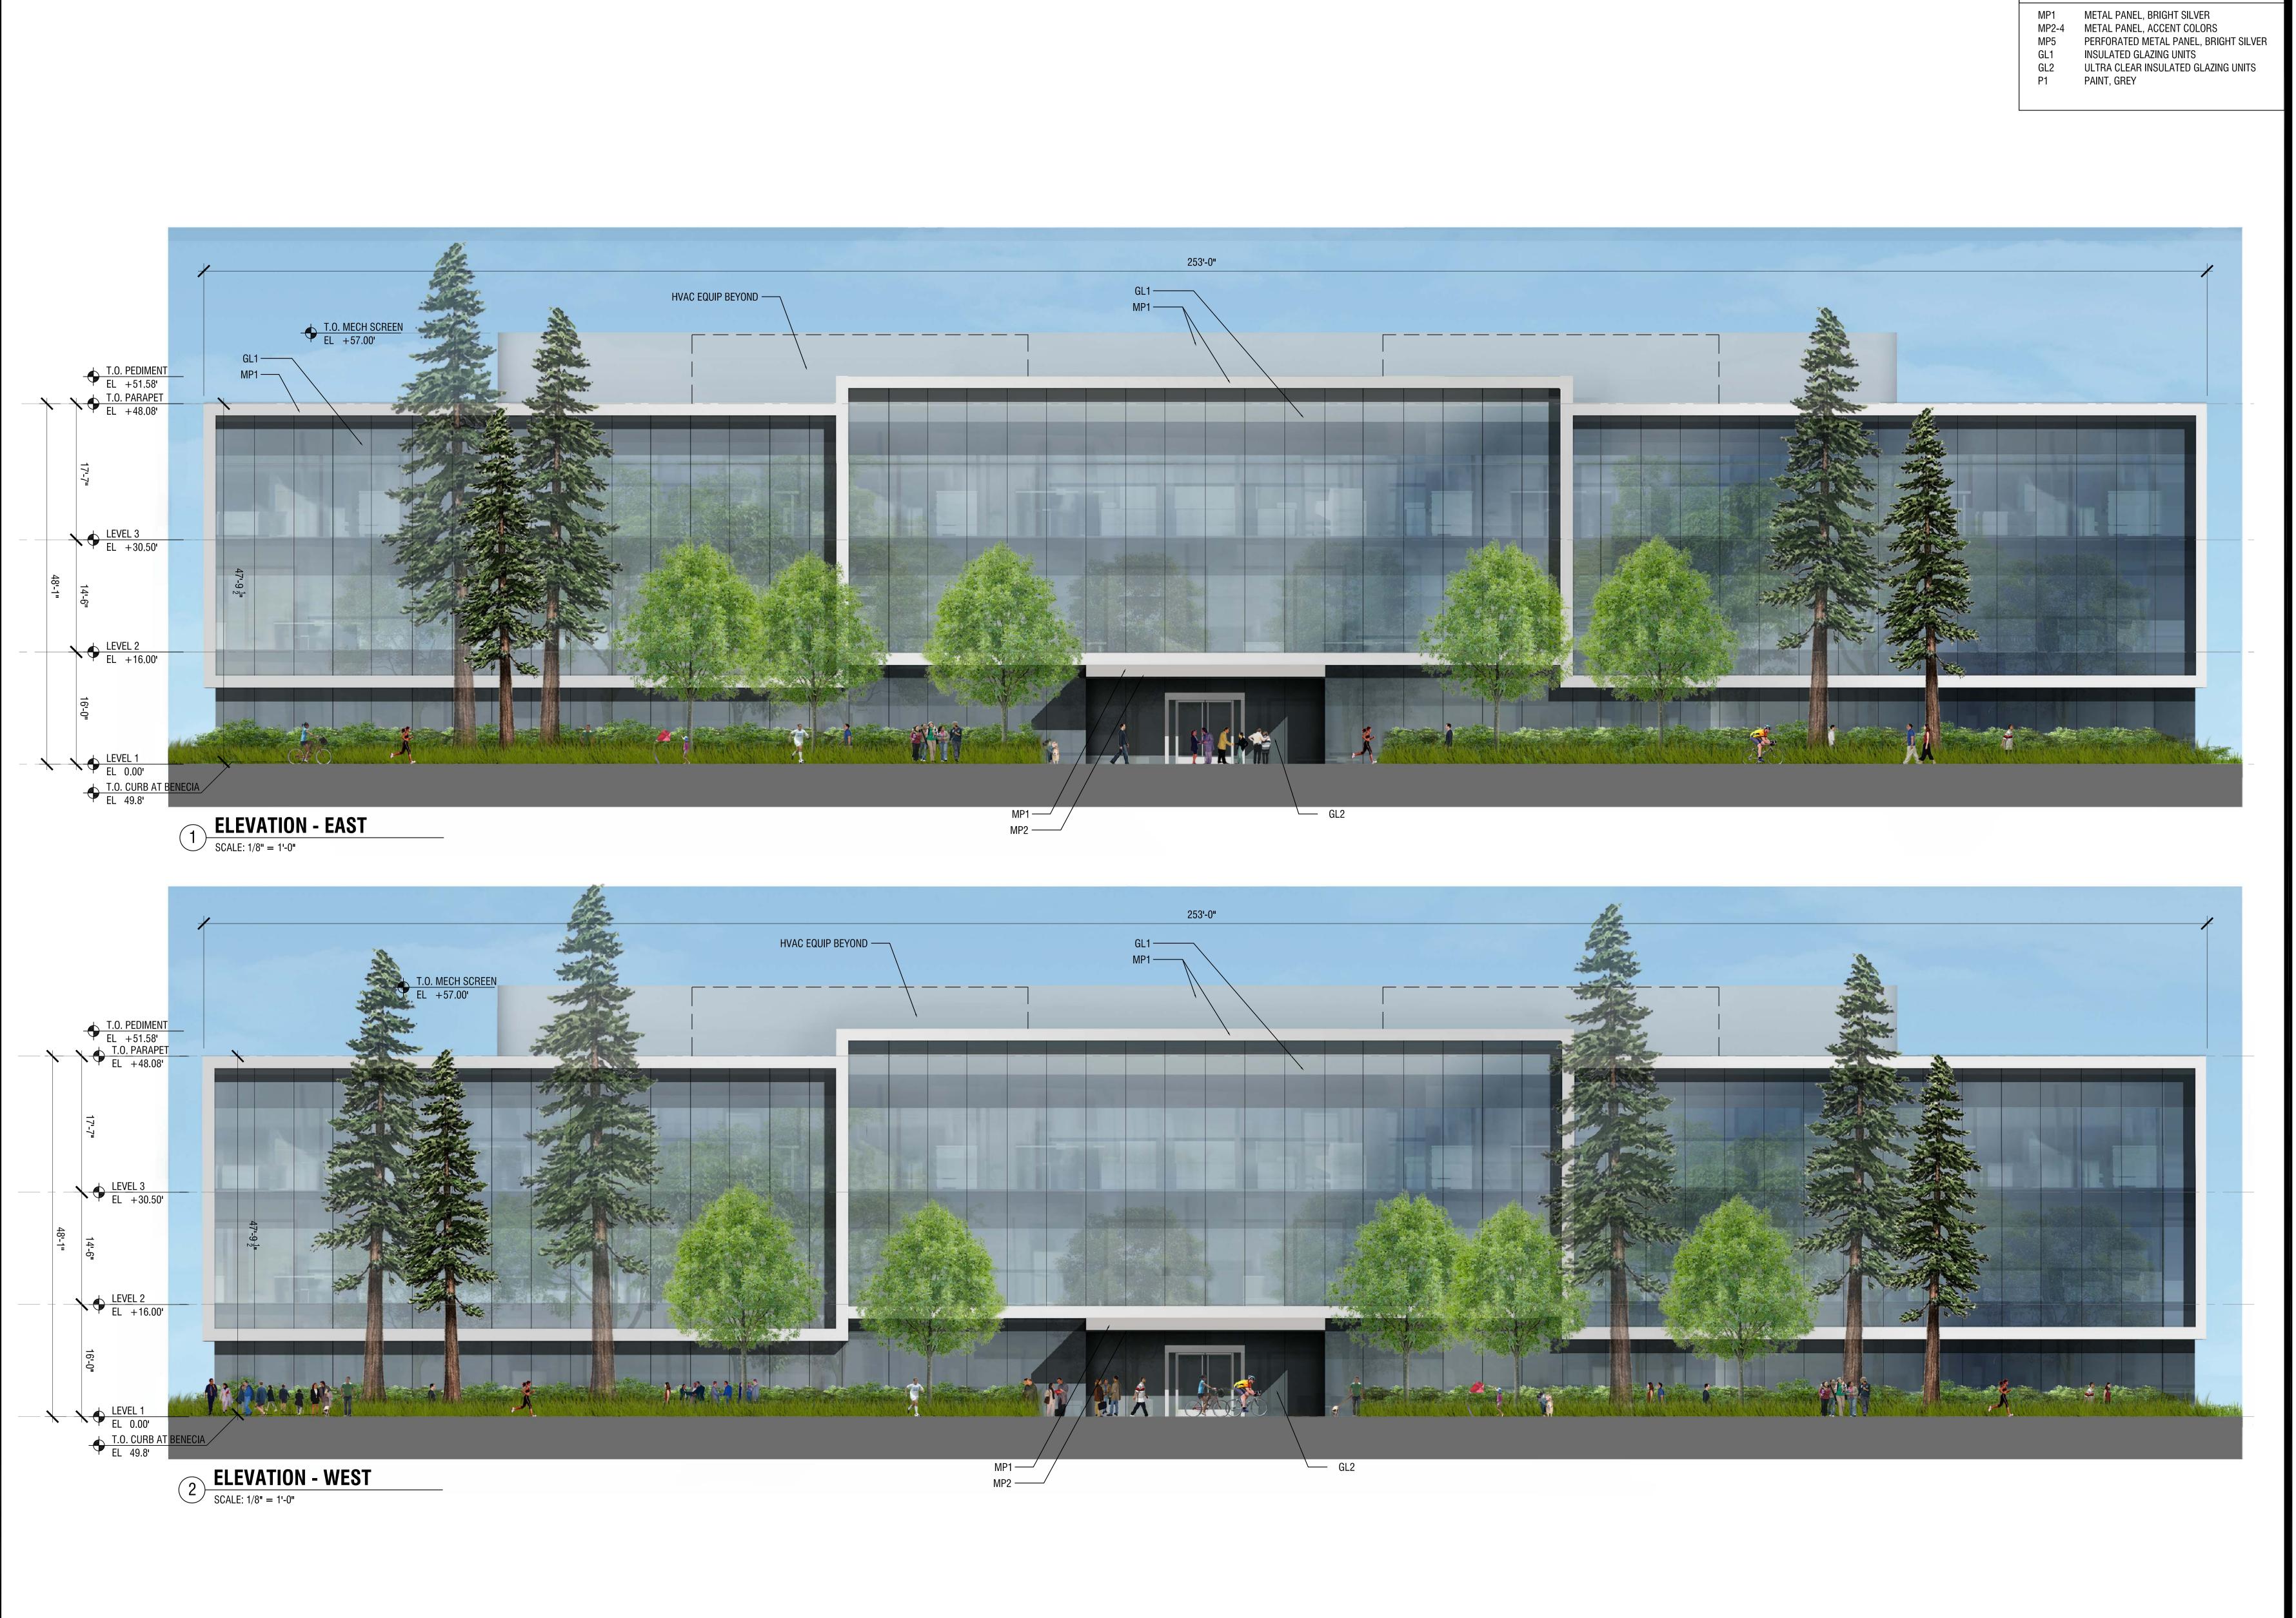

PROJECT#:

13154.30 SCALE: 1/8" = 1'-0"

SHEET TITLE

**BUILDING 12** ELEVATIONS

SHEET NUMBER A3.23

ARQUITECTONICA
23/06/2017