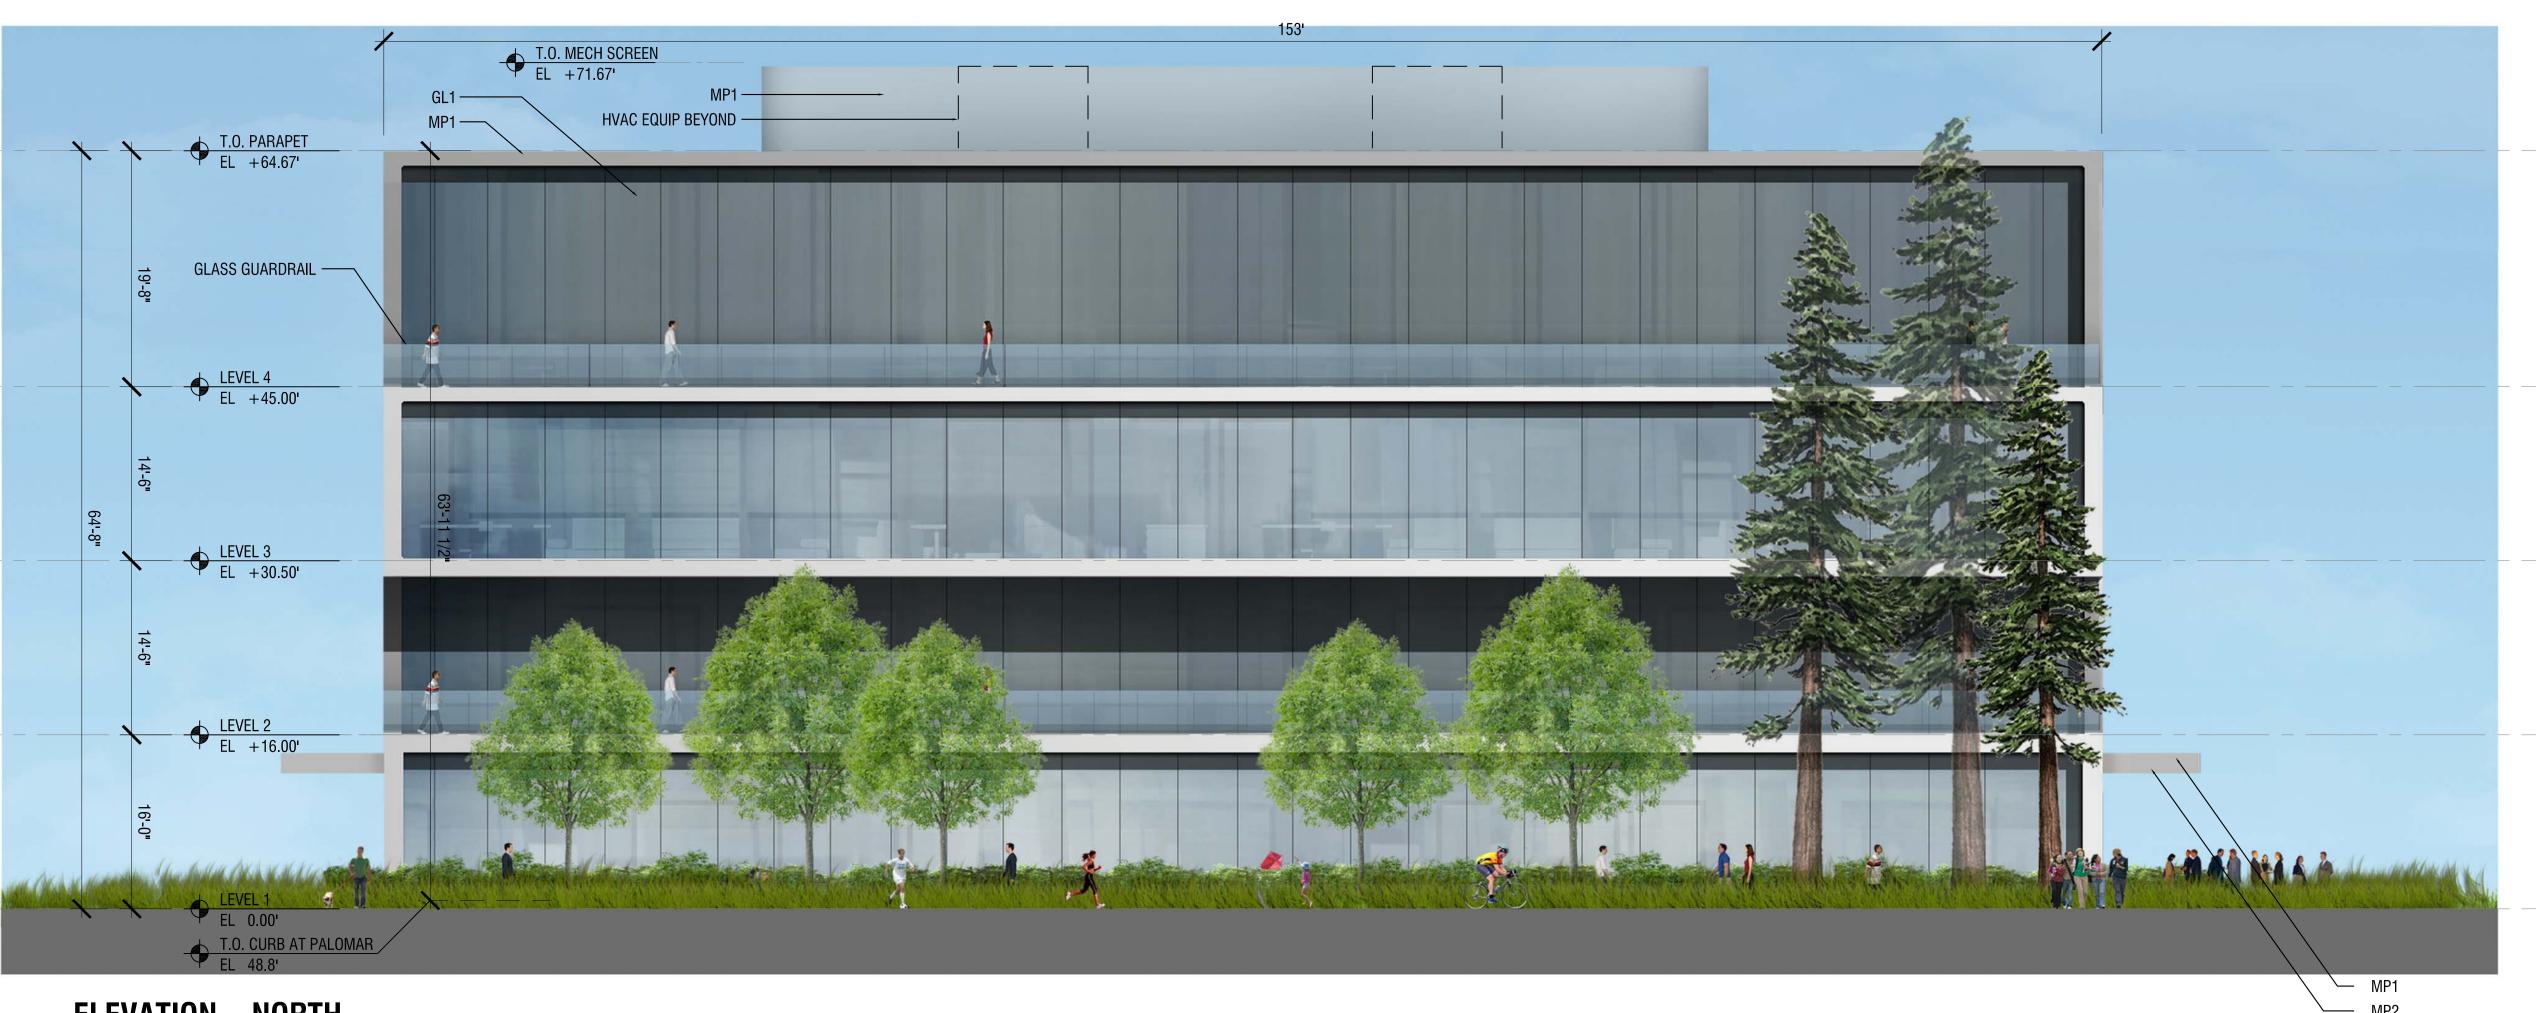

SHEET TITLE

BUILDING 6 ELEVATIONS

SHEET NUMBER A3.11

ARQUITECTONICA
23/06/2017

T.O. MECH SCREEN
EL +71.67' HVAC EQUIP BEYOND — T.O. PARAPET

EL +64.67' LEVEL 4
EL +45.00' GLASS GUARDRAIL — LEVEL 3
EL +30.50' LEVEL 2
EL +16.00' LEVEL 1

EL 0.00'

T.O. CURB AT PALOMAR

EL 48.8' 1 ELEVATION - SOUTH
SCALE: 1/8" = 1'-0"

2 ELEVATION - NORTH
SCALE: 1/8" = 1'-0"

ARQUITECTONICA
23/06/2017

LEGEND

LEGEND

LEGEND