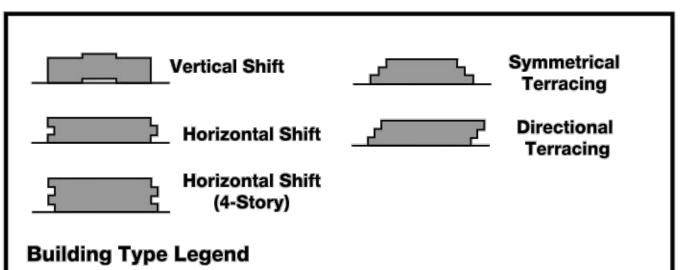

SHEET TITLE

SITE **PLAN** 

SHEET NUMBER

A1.02





#### **BUILDING AREA SUMMARY**

| <b>BUILDING 1</b>  | 121,200 GSF |
|--------------------|-------------|
| <b>BUILDING 2</b>  | 121,200 GSF |
| <b>BUILDING 3</b>  | 139,700 GSF |
| <b>BUILDING 4</b>  | 104,700 GSF |
| <b>BUILDING 5</b>  | 104,700 GSF |
| <b>BUILDING 6</b>  | 121,200 GSF |
| <b>BUILDING 7</b>  | 161,700 GSF |
| <b>BUILDING 8</b>  | 88,050 GSF  |
| <b>BUILDING 9</b>  | 121,200 GSI |
| <b>BUILDING 10</b> | 121,350 GSF |

| BUILDING 11        | 104,700 GS |
|--------------------|------------|
| BUILDING 12        | 161,700 GS |
| AMENITY BUILDING A | 14,000 GS  |
| AMENITY BUILDING B | 18,500 GS  |
| AMENITY BUILDING C | 7,500 GS   |
|                    |            |
|                    |            |

TOTAL BUILDING GSF 1,511,400 GSF

#### NET SITE AREA (PRE MARY AVE. E