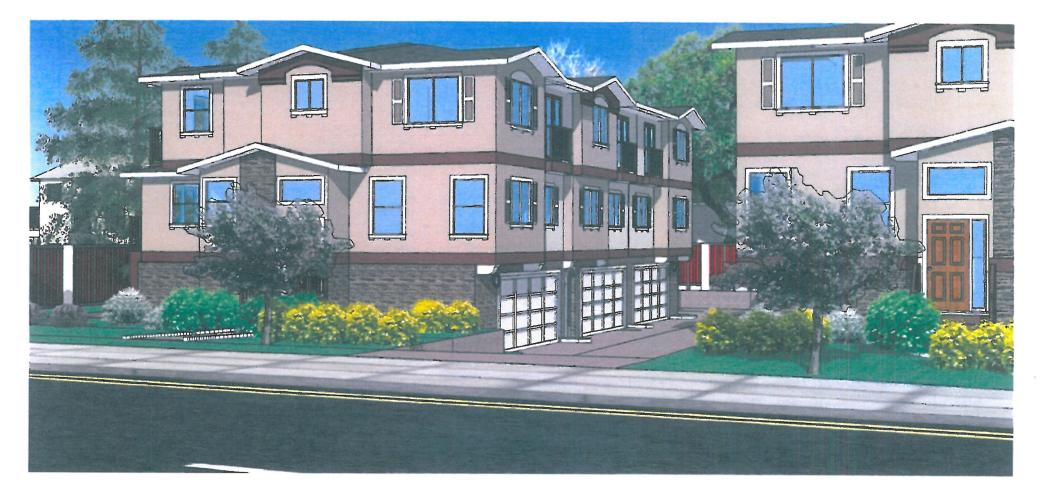

## A SIX UNIT DEVELOPMENT FOR: GEORGE NEJAT 669-673 OLD SAN FRANCISCO ROAD SUNNYVALE, CA 94086

## COLOR PALETTE

-----

7

TRADITIONAL VINYL GUTTERS BY AMERIMAX HOME PRODUCTS COLOR: WHITE 8 <sub>1</sub> 9

13

LOUVERED VINYL EXTERIOR SHUTTERS BY BUILDERS EDGE COLOR: WHITE

STUCCO EXTERIOR

BY KELLY MOORE