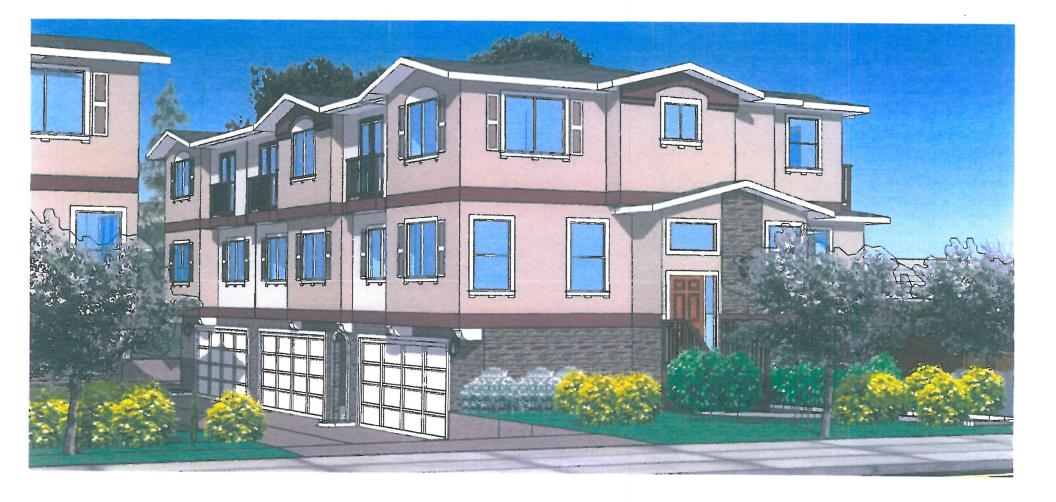

## A SIX UNIT DEVELOPMENT FOR: GEORGE NEJAT 669-673 OLD SAN FRANCISCO ROAD SUNNYVALE, CA 94086

## COLOR PALETTE

-----

7

TRADITIONAL VINYL GUTTERS BY AMERIMAX HOME PRODUCTS COLOR: WHITE 8 <sub>1</sub> 9

13

LOUVERED VINYL EXTERIOR SHUTTERS BY BUILDERS EDGE COLOR: WHITE

STUCCO EXTERIOR

BY KELLY MOORE