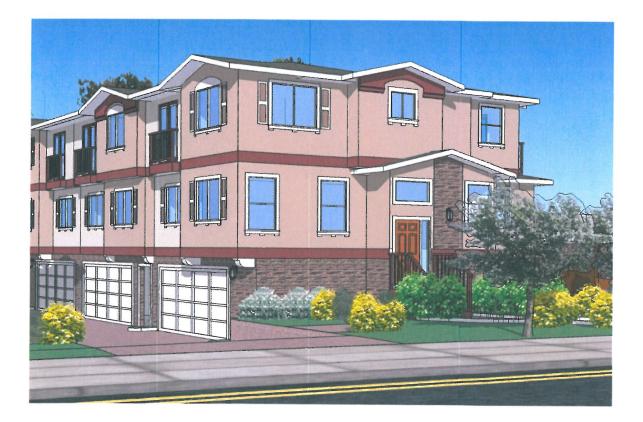

## A SIX UNIT DEVELOPMENT FOR: GEORGE NEJAT 669-673 OLD SAN FRANCISCO ROAD SUNNYVALE, CA 94086

## COLOR PALETTE

-----

7

TRADITIONAL VINYL GUTTERS BY AMERIMAX HOME PRODUCTS COLOR: WHITE 8 <sub>1</sub> 9

13

LOUVERED VINYL EXTERIOR SHUTTERS BY BUILDERS EDGE COLOR: WHITE

STUCCO EXTERIOR

BY KELLY MOORE