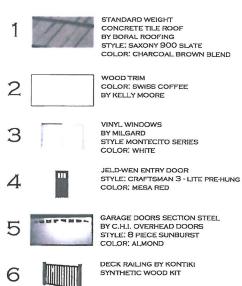

## COLOR PALETTE

-----

7

TRADITIONAL VINYL GUTTERS BY AMERIMAX HOME PRODUCTS COLOR: WHITE 8 <sub>1</sub> 9

13

LOUVERED VINYL EXTERIOR SHUTTERS BY BUILDERS EDGE COLOR: WHITE

STUCCO EXTERIOR

BY KELLY MOORE

BY KELLY MOORE STUCCO EXTERIOR SAND FINISH

BY KELLY MOORE

STACKED STONE

SAND FINISH COLOR: NAVAJO WHITE

SAND FINISH COLOR: SPANISH SAND

COLOR: BRICK HOUSE

BY M.S. INTERNATIONAL INC.

STYLE: CLASSICAL LEDGER COLOR: CALIFORNIA GOLD

EXTERIOR LIGHT BY PROGRESS LIGHTING STYLE: MERIDIAN COLLECTION TEXTURED BLACK 1 - WALL LANTERN