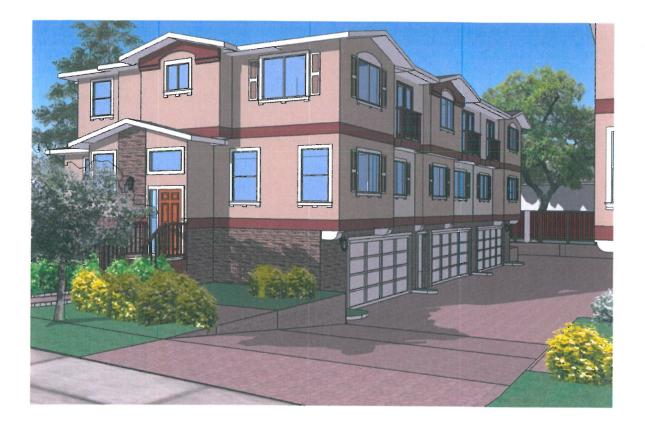

## A SIX UNIT DEVELOPMENT FOR: GEORGE NEJAT 669-673 OLD SAN FRANCISCO ROAD SUNNYVALE, CA 94086

## COLOR PALETTE

-----

7

TRADITIONAL VINYL GUTTERS BY AMERIMAX HOME PRODUCTS COLOR: WHITE 8 <sub>1</sub> 9

13

LOUVERED VINYL EXTERIOR SHUTTERS BY BUILDERS EDGE COLOR: WHITE

STUCCO EXTERIOR

BY KELLY MOORE