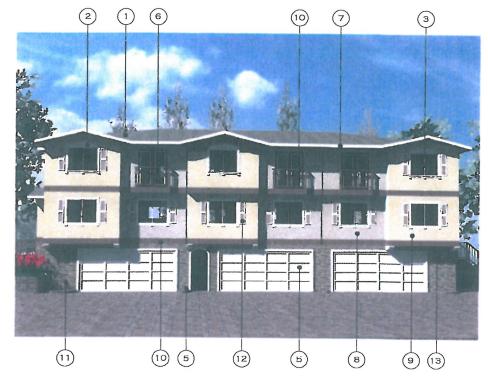

## A SIX UNIT DEVELOPMENT FOR: GEORGE NEJAT 669-673 OLD SAN FRANCISCO ROAD SUNNYVALE, CA 94086

## COLOR PALETTE

-----

7

TRADITIONAL VINYL GUTTERS BY AMERIMAX HOME PRODUCTS COLOR: WHITE 8 <sub>1</sub> 9

13

LOUVERED VINYL EXTERIOR SHUTTERS BY BUILDERS EDGE COLOR: WHITE

STUCCO EXTERIOR

BY KELLY MOORE