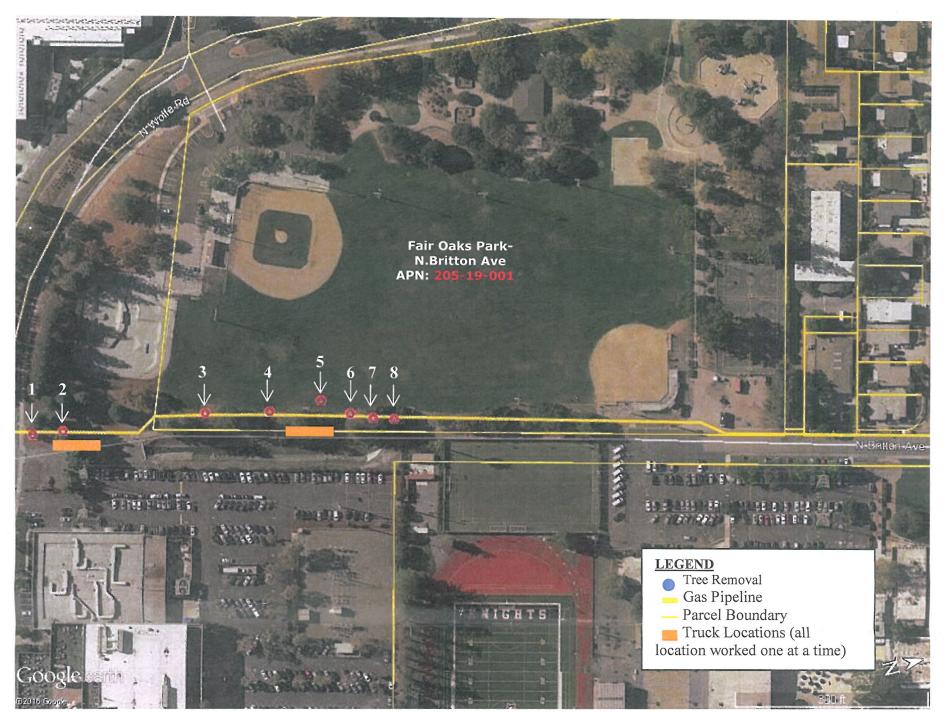

8 Trees to be removed.

RW\_V\_8481\_15
Community Pipeline Safety Initiative (CPSI)
City of San Jose

DRAFT FOR REVIEW PURPOSES NOT INTENDED FOR DISTRIBUTION

PG&E Critical Infrastructure Information. Facilities to be operated by PG&E personnel only.

Point and boundary locations are approximate and for illustrative purposes only.

Data subject to updates. Call 811 before you dig. Map created 2/21/2017.

| <b>OBJECTID</b> Location Number | Veg Type | Distance to Pipe (ft) | Species           | DBH (in) U | nits Veg Location | Work Ordinance Tree | Depth of Cover (in) | Location                       |
|---------------------------------|----------|-----------------------|-------------------|------------|-------------------|---------------------|---------------------|--------------------------------|
| 1 RW_V_8481_15                  | Tree     | 2                     | Pine, Monterey    | 6          | 1 City            | Remove No           | 0                   | Fair Oaks Park- N. Britton Ave |
| 2 RW_V_8481_15                  | Tree     | 1                     | Pine, Monterey    | 28         | 1 City            | Remove No           | 0                   | Fair Oaks Park- N. Britton Ave |
| 3 RW_V_8481_15                  | Tree     | 1                     | Privet            | 16         | 1 City            | Remove No           | 0                   | Fair Oaks Park- N. Britton Ave |
| 4 RW_V_8481_15                  | Tree     | 1                     | Alder, White      | 23         | 1 City            | Remove No           | 0                   | Fair Oaks Park- N. Britton Ave |
| 5 RW_V_8481_15                  | Tree     | 0                     | Privet            | 22         | 1 City            | Remove No           | 0                   | Fair Oaks Park- N. Britton Ave |
| 6 RW_V_8481_15                  | Tree     | 1                     | Redwood           | 40         | 1 City            | Remove No           | 0                   | Fair Oaks Park- N. Britton Ave |
| 7 RW_V_8481_15                  | Tree     | 2                     | Sycamore, Western | 16         | 1 City            | Remove No           | 0                   | Fair Oaks Park- N. Britton Ave |
| 8 RW_V_8481_15                  | Tree     | 2                     | Oak, Holly        | 28         | 1 City            | Remove No           | 0                   | Fair Oaks Park- N. Britton Ave |