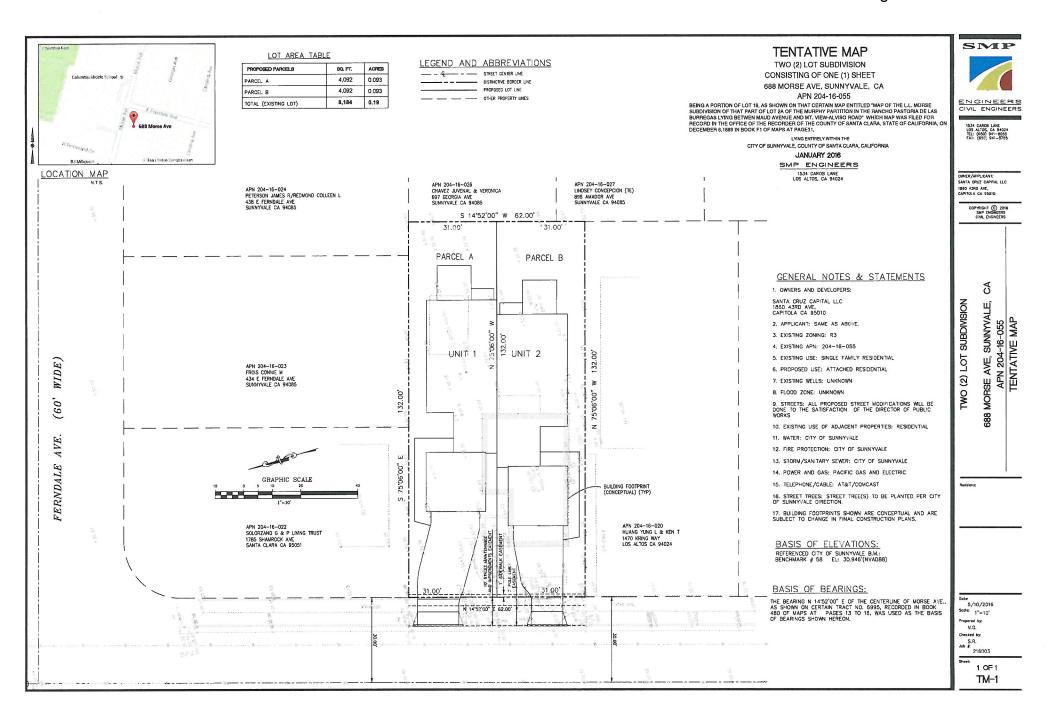

height and up 1 foot from

the ground. 16) The Hameowners Assoc. shall mantain parkstrip landscaping in perpetulsy along the public street

(d) The lottacement Association and the intervention of the lottace of the second of these years that developer shall make all preventes or will be improvements are transferred to a Kolonica that lottace of such provide villation of the lottace of the lottace of the lottace koncentration of the lottace of the koncentration of lottace of the lotta

#### Parking Lot Area Shading

Total Driveway Paving Area (within parcel) 942 so.tt. Tree shading area (see hatched area on plan) 558 sq.ft. % Shadina 54%



ATTACHMENT 4 Page 13 of 17



# ATTACHMENT 4 Page 14 of 17



# ATTACHMENT 4 Page 15 of 17



ATTACHMENT 4 Page 16 of 17



ATTACHMENT 4 Page 17 of 17