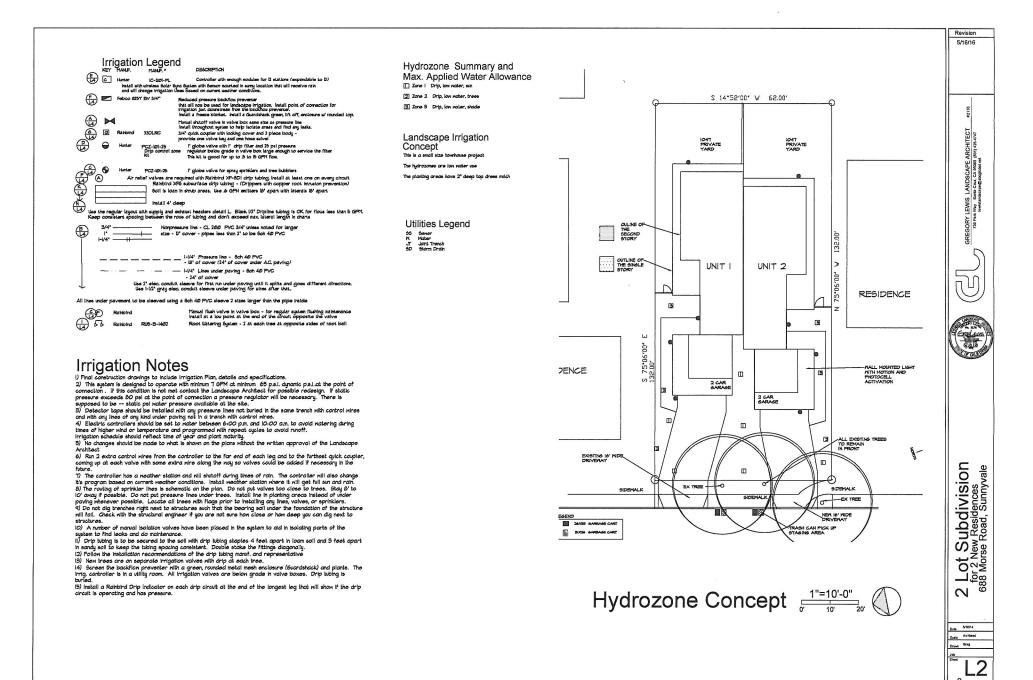

> Utilities Legend 59 x 5 5 Sener Water Joint Trench Storm Drain

#### Landscape Notes

Final Landscape Construction drawings to include an irrigation Plan. Landscape Details and Searchitectures

Incluster Control of the second second

arconse. (4) Tree canoples to be maintained a minimum B test from the ground and no lower and to be planted for enough from the building so they can not be used as a ladder to gain access into upper