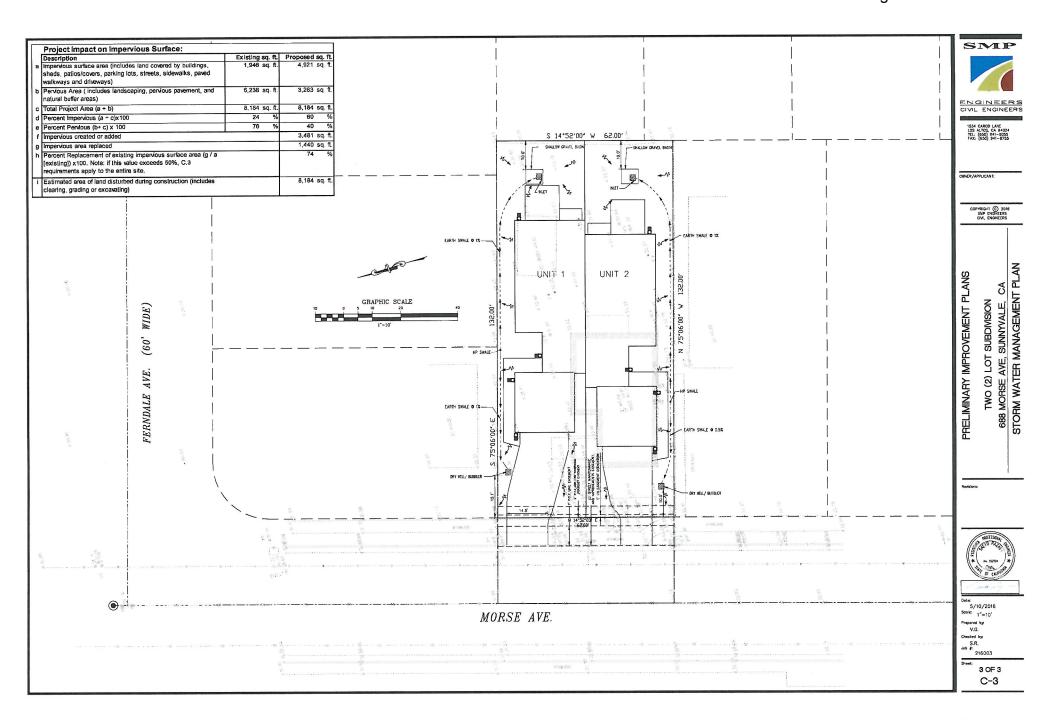

aintained less than 3 feet in height and up 1 foot from

the ground. 16) The Hameowners Assoc. shall mantain parkstrip landscaping in perpetulsy along the public street

(d) The lottacement Association and the intervention of the lottace of the second of these years that developer shall make all preventes or will be improvements are transferred to a Kolonica that lottace of such provide villation of the lottace of the lottace of the lottace koncentration of the lottace of the koncentration of lottace of the lotta

#### Parking Lot Area Shading

Total Driveway Paving Area (within parcel) 942 so.tt. Tree shading area (see hatched area on plan) 558 sq.ft. % Shadina 54%



ATTACHMENT 4 Page 13 of 17



# ATTACHMENT 4 Page 14 of 17



# ATTACHMENT 4 Page 15 of 17



ATTACHMENT 4 Page 16 of 17



ATTACHMENT 4 Page 17 of 17