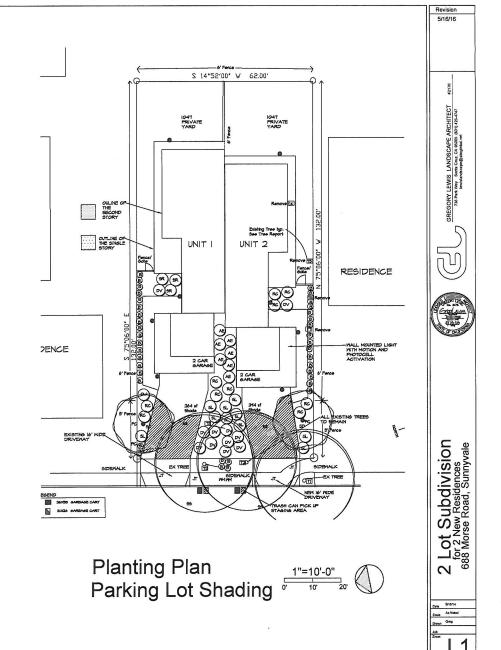

#### Parking Lot Area Shading

Total Driveway Paving Area (within parcel) 942 so.tt. Tree shading area (see hatched area on plan) 558 sq.ft. % Shadina 54%

ATTACHMENT 4 Page 13 of 17