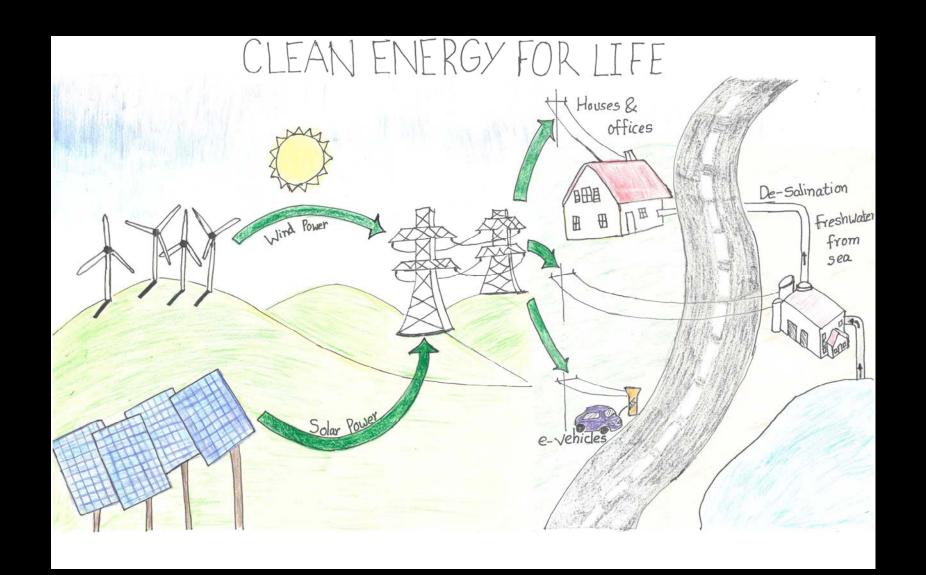

ric Obaidur (3<sup>d</sup> Place)

Kinder – 1<sup>st</sup> Grade: Individual Artist, Stocklmeir



#### Maanvitha Akella (1st Place - tie)

2 – 3 Grade: Individual Artist, Stocklmeir



# Samarth Gurumurthy (1st Place - tie) 2 – 3 Grade: Individual Artist, West Valley



Kiki Yoshimoto (2<sup>nd</sup> Place - tie)

2– 3: Individual Artist, Cherry Chase



### Isha Tangri (2<sup>nd</sup> Place - tie)

2 – 3 Grade: Individual Artist, West Valley



## Ayush Pawar (3<sup>rd</sup> Place, 3-way tie)

2 – 3 Grade: Individual Artist, Fairwood



Miranda Brown (3<sup>rd</sup> Place, 3-way tie) 2 – 3 Grade: Individual Artist, Stocklmeir



Vineet Saraf (3<sup>rd</sup> Place, 3-way tie)

2 – 3: Individual Artist, West Valley



Byungwu Alex Hwang
(1st Place)

4 – 5: Individual Artist, Cherry Chase



# Bhavya Krishan (2<sup>nd</sup> Place) 4 – 5 Grade: Individual Artist, West Valley



### Daniel Li (3<sup>rd</sup> Place)

4 – 5 Grade: Individual Artist, Stocklmeir



Lekha Anand and Sanjay Anand (1st Place)

4 – 5: Group Artists, Stocklmeir



Devika Mathur, Prisha Mohapatra, Jagraj Pandher & Sarika Pandher (2<sup>nd</sup> Place) 4 – 5 Grade: Group Artists, Stratford



Deepa Bala, Caelen Chin, Aleskey Gee, Simron Karkhanis, Anya Lachwani, Sravya Malladi, Anushka Tadikonda, Zoe Williams & **Celine Wong** (3rd Place)

4 – 5: Group Artists, Stratford