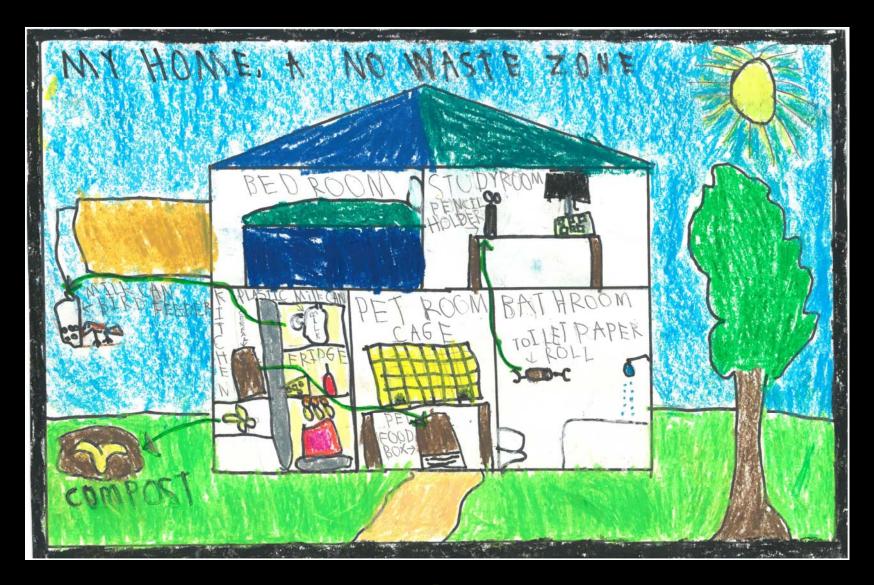

### Daniel Li (3<sup>rd</sup> Place)

4 – 5 Grade: Individual Artist, Stocklmeir

Lekha Anand and Sanjay Anand (1st Place)

4 – 5: Group Artists, Stocklmeir

Devika Mathur, Prisha Mohapatra, Jagraj Pandher & Sarika Pandher (2<sup>nd</sup> Place) 4 – 5 Grade: Group Artists, Stratford