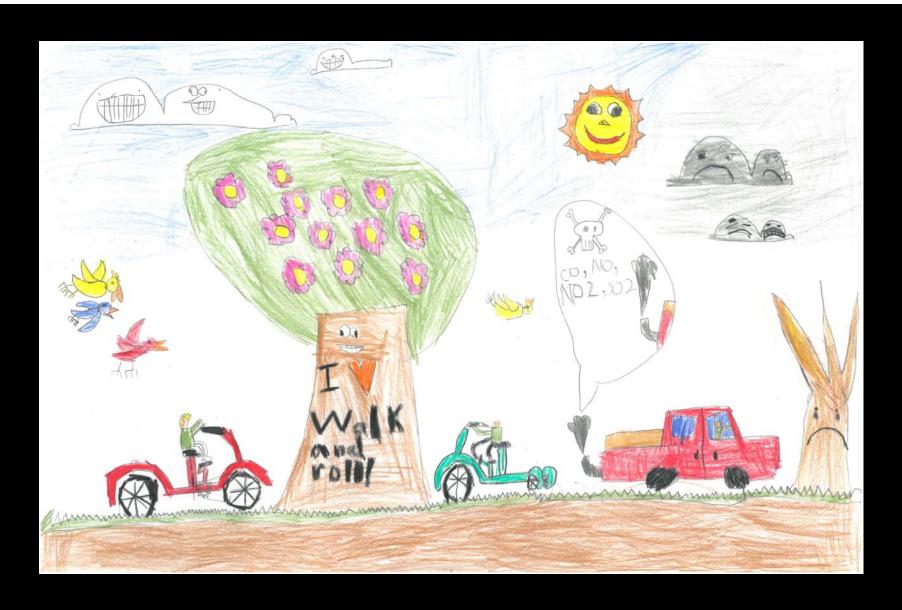

### Isha Tangri (2<sup>nd</sup> Place - tie)

2 – 3 Grade: Individual Artist, West Valley