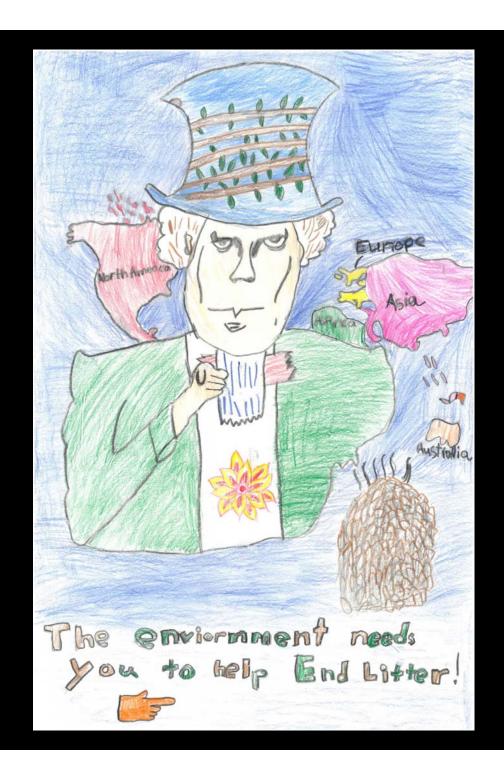

# Bhavya Krishan (2<sup>nd</sup> Place) 4 – 5 Grade: Individual Artist, West Valley