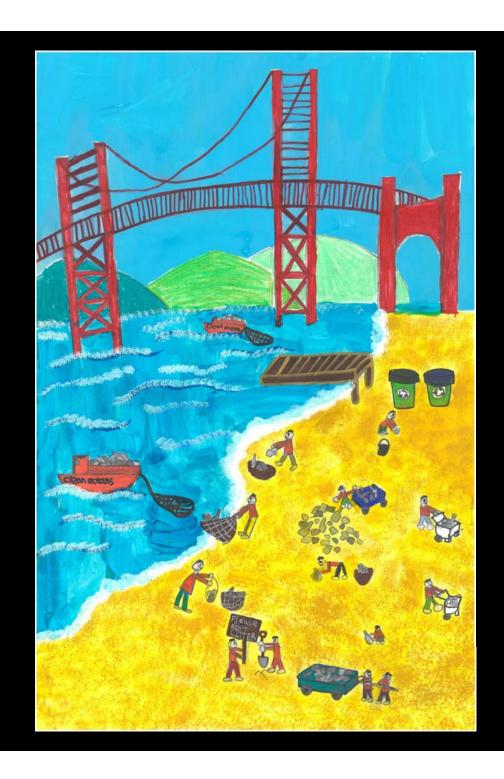

### Daniel Li (3<sup>rd</sup> Place)

4 – 5 Grade: Individual Artist, Stocklmeir

Lekha Anand and Sanjay Anand (1st Place)

4 – 5: Group Artists, Stocklmeir

Devika Mathur, Prisha Mohapatra, Jagraj Pandher & Sarika Pandher (2<sup>nd</sup> Place) 4 – 5 Grade: Group Artists, Stratford