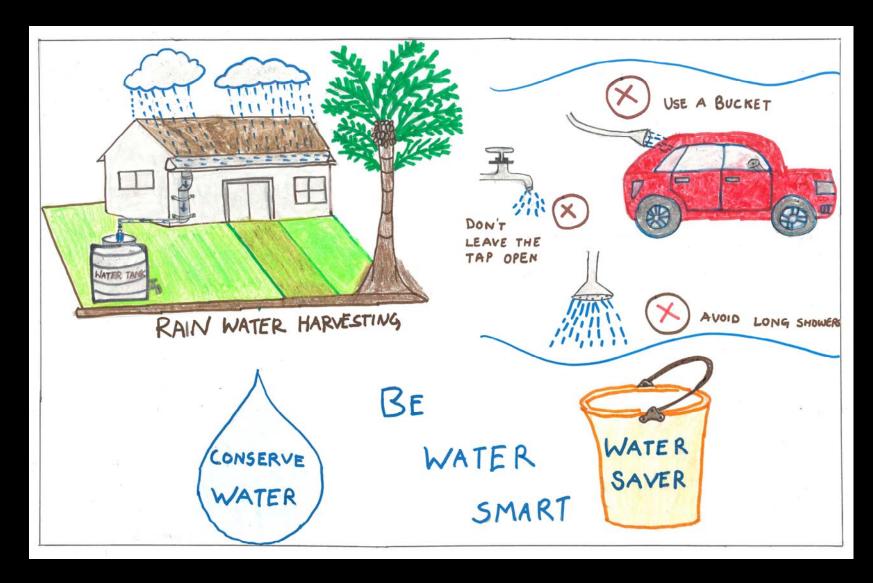

2 – 3: Individual Artist, West Valley

Byungwu Alex Hwang
(1st Place)

4 – 5: Individual Artist, Cherry Chase