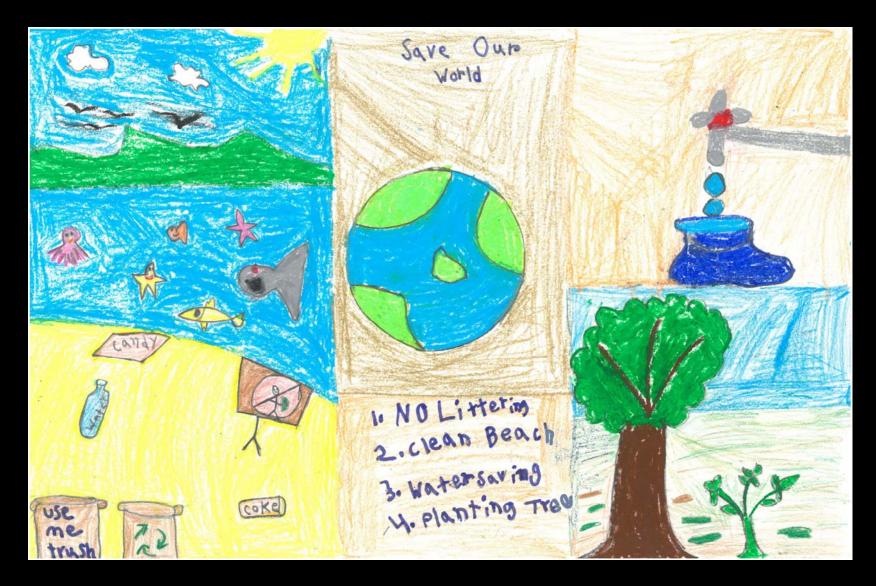

## Ayush Pawar (3<sup>rd</sup> Place, 3-way tie)

2 – 3 Grade: Individual Artist, Fairwood

Miranda Brown (3<sup>rd</sup> Place, 3-way tie) 2 – 3 Grade: Individual Artist, Stocklmeir

Vineet Saraf (3<sup>rd</sup> Place, 3-way tie)