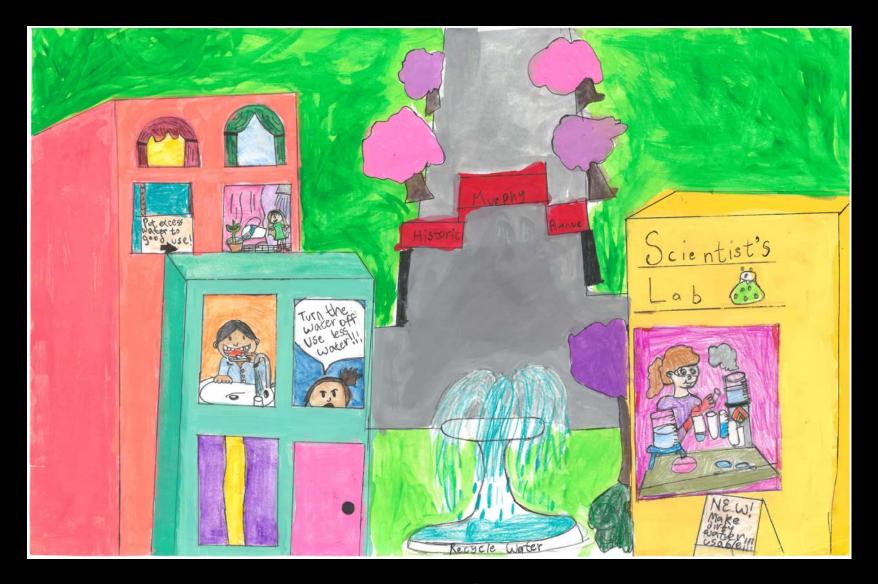

### Daniel Li (3<sup>rd</sup> Place)

4 – 5 Grade: Individual Artist, Stocklmeir

Lekha Anand and Sanjay Anand (1st Place)

4 – 5: Group Artists, Stocklmeir

Devika Mathur, Prisha Mohapatra, Jagraj Pandher & Sarika Pandher (2<sup>nd</sup> Place) 4 – 5 Grade: Group Artists, Stratford