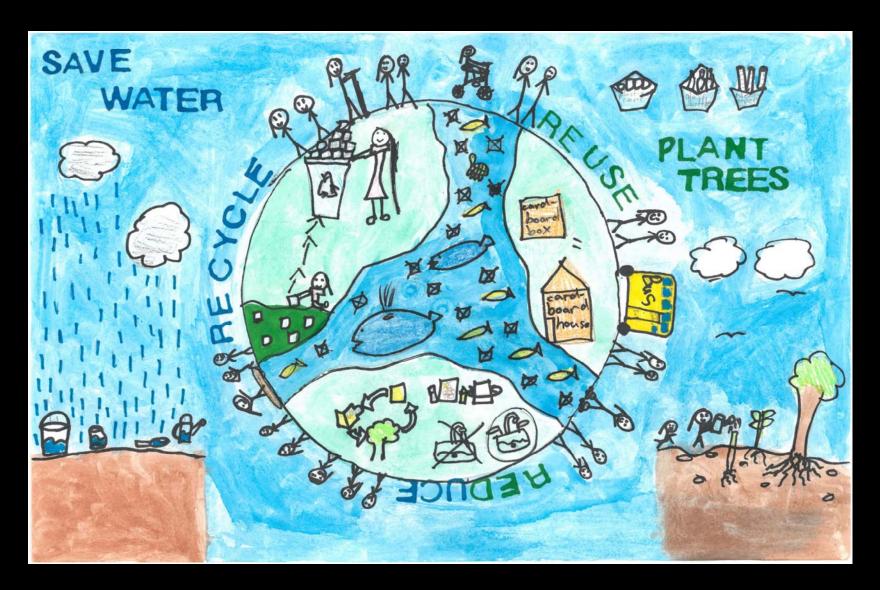

#### Maanvitha Akella (1st Place - tie)

2 – 3 Grade: Individual Artist, Stocklmeir