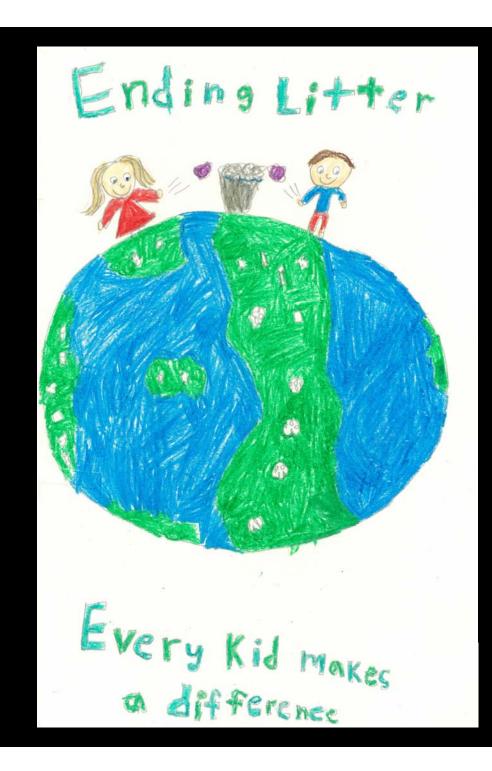

# Samarth Gurumurthy (1st Place - tie) 2 – 3 Grade: Individual Artist, West Valley

Kiki Yoshimoto (2<sup>nd</sup> Place - tie)

2– 3: Individual Artist, Cherry Chase