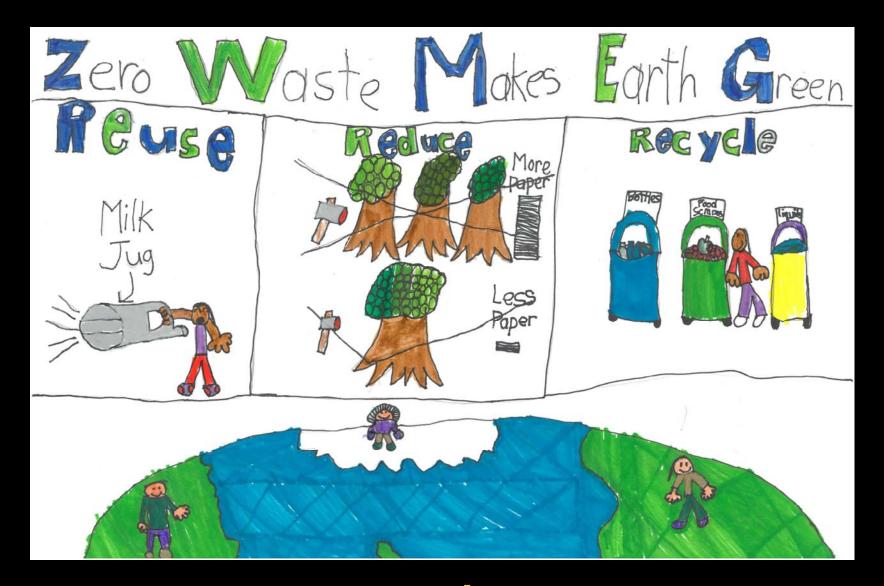

2 – 3: Individual Artist, West Valley

Byungwu Alex Hwang
(1st Place)

4 – 5: Individual Artist, Cherry Chase