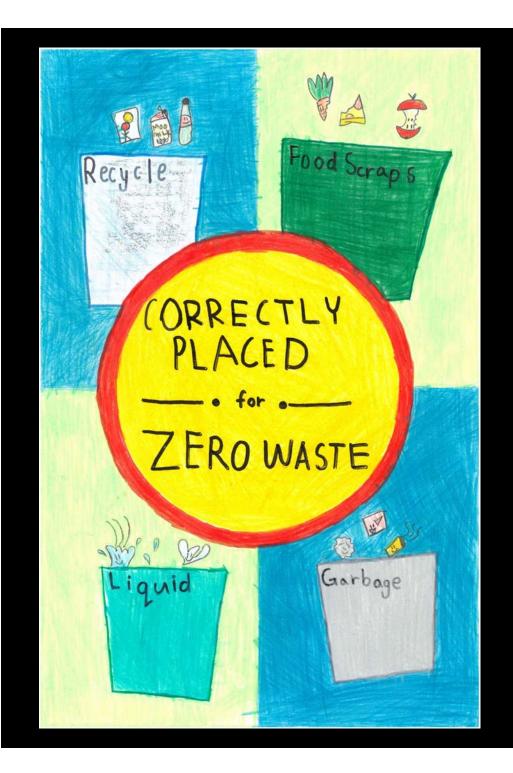

# Bhavya Krishan (2<sup>nd</sup> Place) 4 – 5 Grade: Individual Artist, West Valley