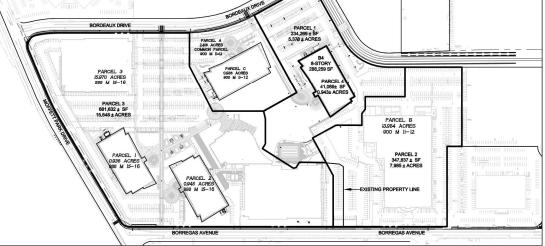

# PARCEL C 0.936 ACRES 900 M II-12

VICINITY MAP

TENTATIVE PARCEL MAI 1190 BORDEAUX DRIVE TITLE SHEET

### PROPOSED:

|          | AREA (SF) | AREA (AC) |
|----------|-----------|-----------|
| PARCEL 1 | 234,269   | 5.378     |
| PARCEL 2 | 347,837   | 7.985     |
| PARCEL 3 | 681,632   | 15.648    |
| PARCEL 4 | 41,069    | 0.943     |
| TOTAL    | 1,304,807 | 29.954    |

### **PURPOSE**

THE PURPOSE OF THIS MAP IS TO DIVIDE EXISTING PARCEL B AND PARCEL 3 INTO THREE (3) PARCELS AND A POSTAGE STAMP

**ABBREVATIONS & LEGEND** 

PROPERTY LINE

WATER VALVE

FIRE HYDRANT

ELECTROLIER GAS VALVE