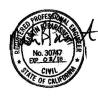

### **EXISTING:**

|          | AREA (SF) | AREA (AC |
|----------|-----------|----------|
| PARCEL B | 609,171   | 13.984   |
| PARCEL 3 | 695,636   | 15.970   |
| TOTAL    | 1.304.807 | 29.954   |

### **PURPOSE**

THE PURPOSE OF THIS MAP IS TO DIVIDE EXISTING PARCEL B AND PARCEL 3 INTO THREE (3) PARCELS AND A POSTAGE STAMP

**ABBREVATIONS & LEGEND** 

PROPERTY LINE

WATER VALVE

FIRE HYDRANT

ELECTROLIER GAS VALVE