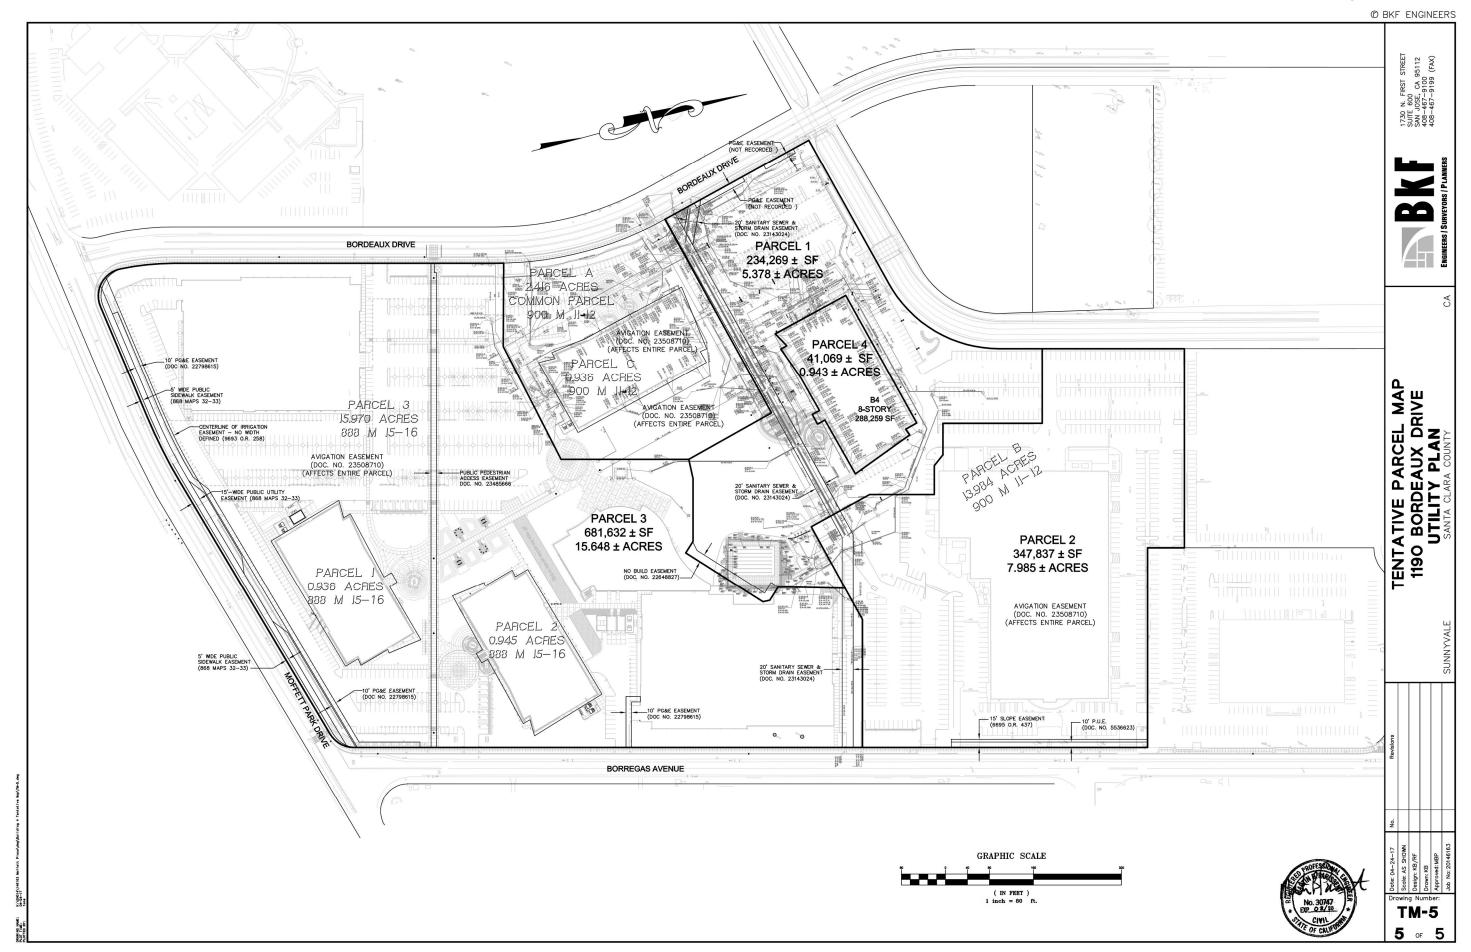

### PROPOSED:

|          | AREA (SF) | AREA (AC) |
|----------|-----------|-----------|
| PARCEL 1 | 234,269   | 5.378     |
| PARCEL 2 | 347,837   | 7.985     |
| PARCEL 3 | 681,632   | 15.648    |
| PARCEL 4 | 41,069    | 0.943     |
| TOTAL    | 1,304,807 | 29.954    |

|          | AREA (SF) | AREA (AC) |
|----------|-----------|-----------|
| PARCEL 1 | 234,269   | 5.378     |
| PARCEL 2 | 347,837   | 7.985     |
| PARCEL 3 | 681,632   | 15.648    |
| PARCEL 4 | 41,069    | 0.943     |
| TOTAL    | 1,304,807 | 29.954    |

### **PURPOSE**

THE PURPOSE OF THIS MAP IS TO DIVIDE EXISTING PARCEL B AND PARCEL 3 INTO THREE (3) PARCELS AND A POSTAGE STAMP

**ABBREVATIONS & LEGEND** 

PROPERTY LINE

WATER VALVE

FIRE HYDRANT

ELECTROLIER GAS VALVE