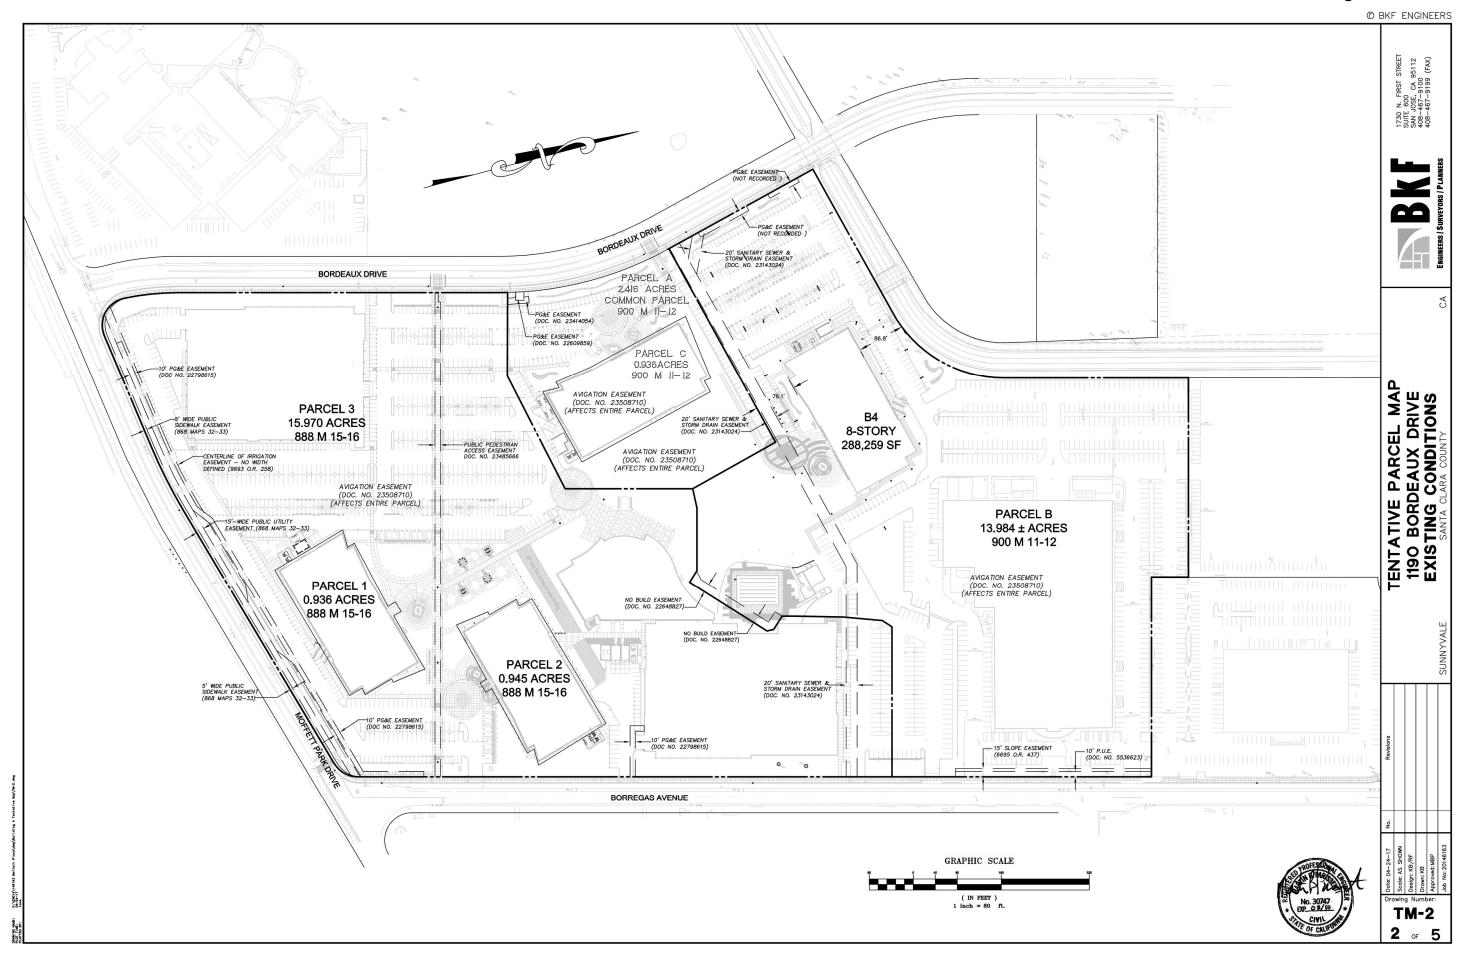

### PROPOSED:

|          | AREA (SF) | AREA (AC) |
|----------|-----------|-----------|
| PARCEL 1 | 234,269   | 5.378     |
| PARCEL 2 | 347,837   | 7.985     |
| PARCEL 3 | 681,632   | 15.648    |
| PARCEL 4 | 41,069    | 0.943     |
| TOTAL    | 1,304,807 | 29.954    |

|          | AREA (SF) | AREA (AC) |
|----------|-----------|-----------|
| PARCEL 1 | 234,269   | 5.378     |
| PARCEL 2 | 347,837   | 7.985     |
| PARCEL 3 | 681,632   | 15.648    |
| PARCEL 4 | 41,069    | 0.943     |
| TOTAL    | 1,304,807 | 29.954    |

### **PURPOSE**

THE PURPOSE OF THIS MAP IS TO DIVIDE EXISTING PARCEL B AND PARCEL 3 INTO THREE (3) PARCELS AND A POSTAGE STAMP

**ABBREVATIONS & LEGEND** 

PROPERTY LINE

WATER VALVE

FIRE HYDRANT

ELECTROLIER GAS VALVE