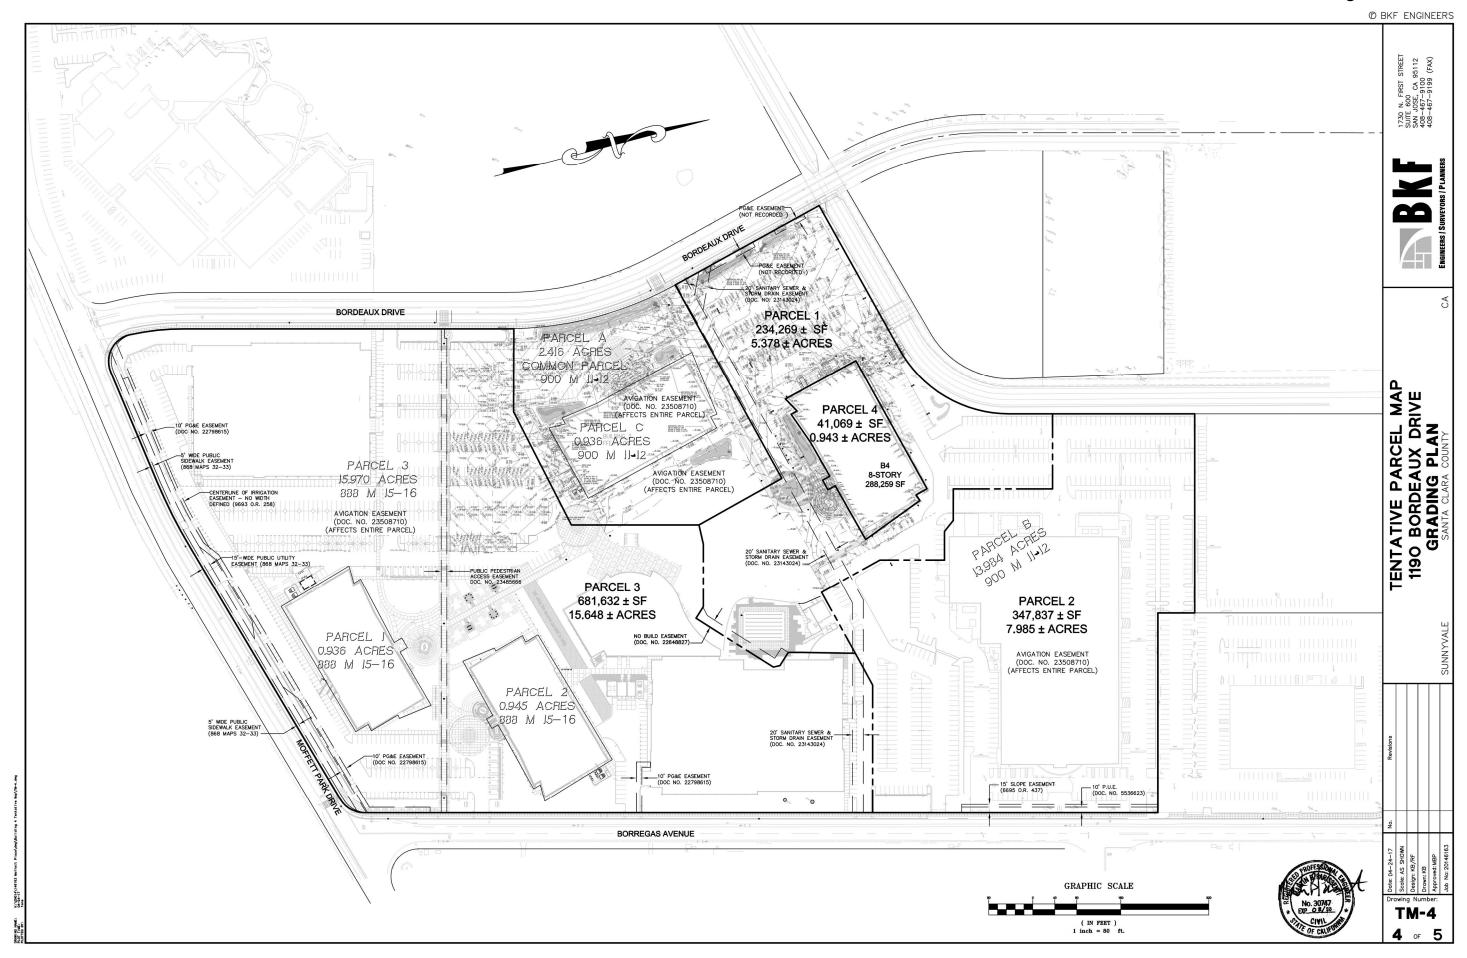

### PROPOSED:

|          | AREA (SF) | AREA (AC) |
|----------|-----------|-----------|
| PARCEL 1 | 234,269   | 5.378     |
| PARCEL 2 | 347,837   | 7.985     |
| PARCEL 3 | 681,632   | 15.648    |
| PARCEL 4 | 41,069    | 0.943     |
| TOTAL    | 1,304,807 | 29.954    |

|          | AREA (SF) | AREA (AC) |
|----------|-----------|-----------|
| PARCEL 1 | 234,269   | 5.378     |
| PARCEL 2 | 347,837   | 7.985     |
| PARCEL 3 | 681,632   | 15.648    |
| PARCEL 4 | 41,069    | 0.943     |
| TOTAL    | 1,304,807 | 29.954    |

### **PURPOSE**

THE PURPOSE OF THIS MAP IS TO DIVIDE EXISTING PARCEL B AND PARCEL 3 INTO THREE (3) PARCELS AND A POSTAGE STAMP

**ABBREVATIONS & LEGEND** 

PROPERTY LINE

WATER VALVE

FIRE HYDRANT

ELECTROLIER GAS VALVE