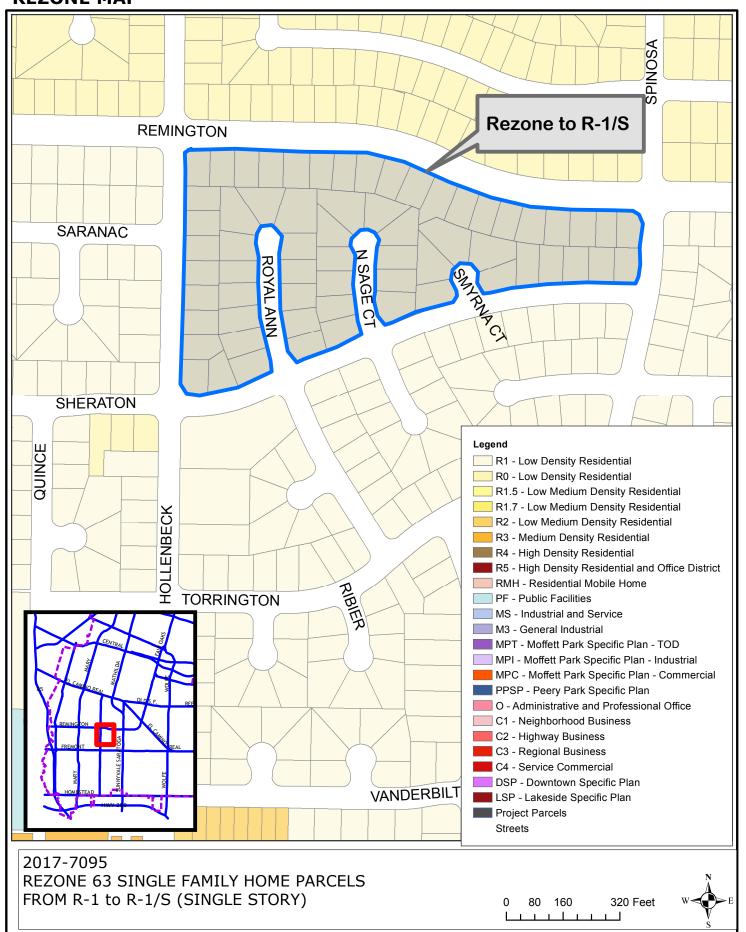

## ORDINANCE NO.

AN ORDINANCE OF THE CITY COUNCIL OF THE CITY OF SUNNYVALE AMENDING THE PRECISE ZONING PLAN, ZONING DISTRICTS MAP, TO REZONE 63 CONTIGUOUS PROPERTIES LOCATED ON ROYAL ANN COURT, N. SAGE COURT, HOLLENBECK AVENUE, W. REMINGTON DRIVE, SHERATON DRIVE, SMYRNA COURT, AND SPINOSA DRIVE FROM R-1 (LOW DENSITY RESIDENTIAL) TO R-1/S (LOW DENSITY RESIDENTIAL/SINGLE-STORY)

THE CITY COUNCIL OF THE CITY OF SUNNYVALE DOES ORDAIN AS FOLLOWS:

SECTION 1. AMENDMENT OF PRECISE ZONING PLAN. The Precise Zoning Plan, Zoning Districts Map, City of Sunnyvale (Section 19.16.050 of the Sunnyvale Municipal Code) hereby is amended to rezone a certain property located at 1103-1129 Royal Ann Court (APNs:202-10-022 through 202-10-035), 1104-1125 North Sage Court (APNs:202-10-011 through 202-10-021), 1104-1136 Hollenbeck avenue (APNs:202-10-038 through 202-10-044), 602-696 West Remington Drive (APNs:202-10-045 through 202-10-063), 611-699 Sheraton Drive (APNs:202-10-002 through 202-10-005, 202-10-036 and 202-10-037), 1115-1123 Smyrna Court (APNs:202-10-006 through 202-10-010) and 1103 Spinosa Drive (APN: 202-10-001) from R-1 (Low Density Residential) to R-1/S (Low Density Residential/Single-Story). The location of the property is set forth on the scale drawing attached as Exhibit A.

## **REZONE MAP**