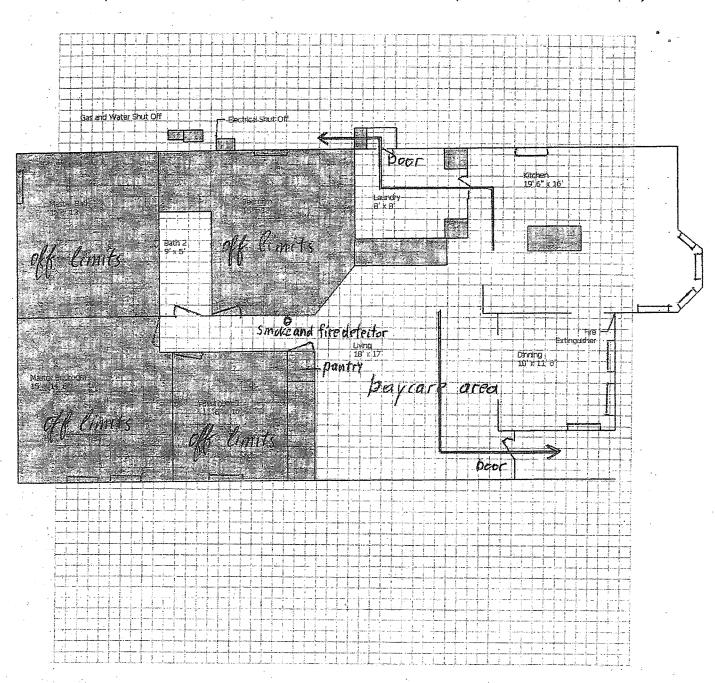

## FACILITY SKETCH (Floor Plan) - Family Child Care Home

Applicants are required to provide a sketch of the floor plan of the home or facility and outside yard. The floor sketch must label rooms such as the kitchen, bath, living room, etc. Please identify areas which will be "off limits" to children. Door and window exits from the rooms must be shown in case of an emergency (see Emergency Disaster Plan). Show room sizes (e.g. 8.5 x 12). Keep close to scale. Use the space below. See back for yard sketch.

FACILITY NAM

LIC 999A (2/05)

Mozaika preschool and daycare

1220 Vienna Dr. spc 546, Sunnyva Le. CA, 94089

STATE OF CALIFORNIA - HEALTH AND HEALAN SERVICES AGENCY

CALIFORNIA DEPARTMENT OF SOCIAL SERIACES
COMBINISTY CARE INCRESSING