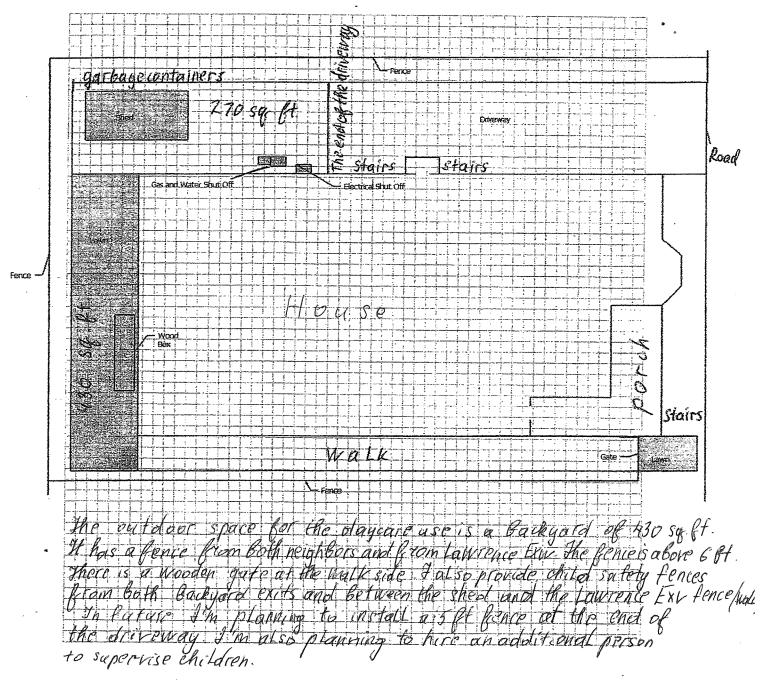

## FACILITY SKETCH (Yard) - Family Child Care Home

The yard sketch should show all buildings in the yard including the home (with no detail), garage and storage building. Include walks, driveways, play area, fences, gates. Please identify areas which will be "off limits" to children. Show any potential hazardous areas such as pools, garbage storage, animal pens, etc. Show the overall yard size. Try to keep the sizes close to scale. Use the space below.

Mozaica preschool and daycare 1220 Vienna Dr., spc 546, Sunnyvale, CA, 94089