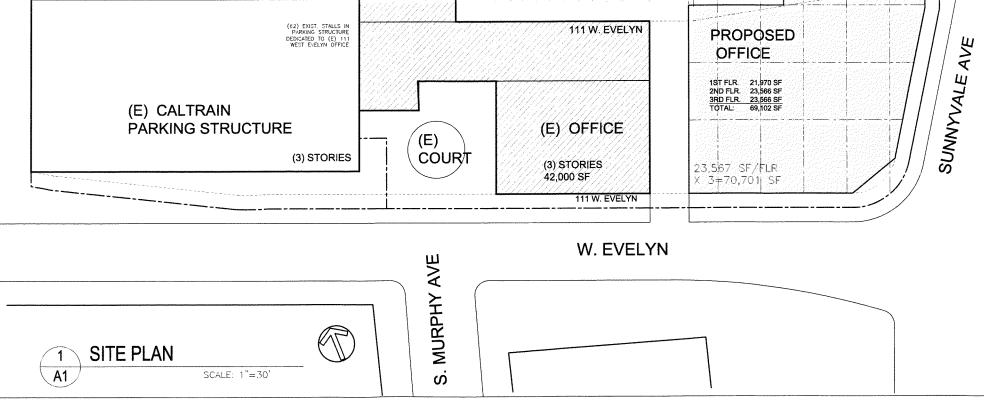

DSP-22 209-06-055 63,597 SF (1.46 ACRES) (E) BUILDING AREA: (N) BUILDING AREA: 42,000 SF 69,102 SF 111,102 SF 1.75 REMAINING ON-GRADE: 15 STALLS CALTRAIN GARAGE EXISTING: 62 STALLS
UNDERGROUND GARAGE: 162 STALLS (2 LEVELS) 239 STALLS (2.1/1000)

STATISTICS

ZONE

TOTAL:

PARKING:

FAR:

TOTAL SITE AREA

APN:

CALTRAIN