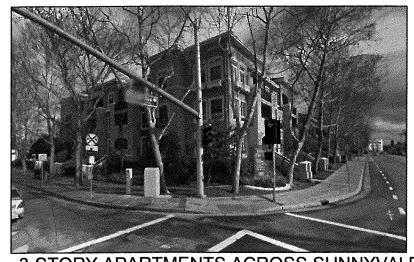

PARKING STRUCTURE + COURTYARD

**EXISTING SITE (PARKING LOT)** 

3-STORY APARTMENTS ACROSS SUNNYVALE AVE

ACROSS W. EVELYN LOOKING SOUTH

111 W. EVELYN

S. MURPHY AVE TOWARD 111 W. EVELYN

SUNNYVALE AVE + W. EVELYN LOOKING EAST