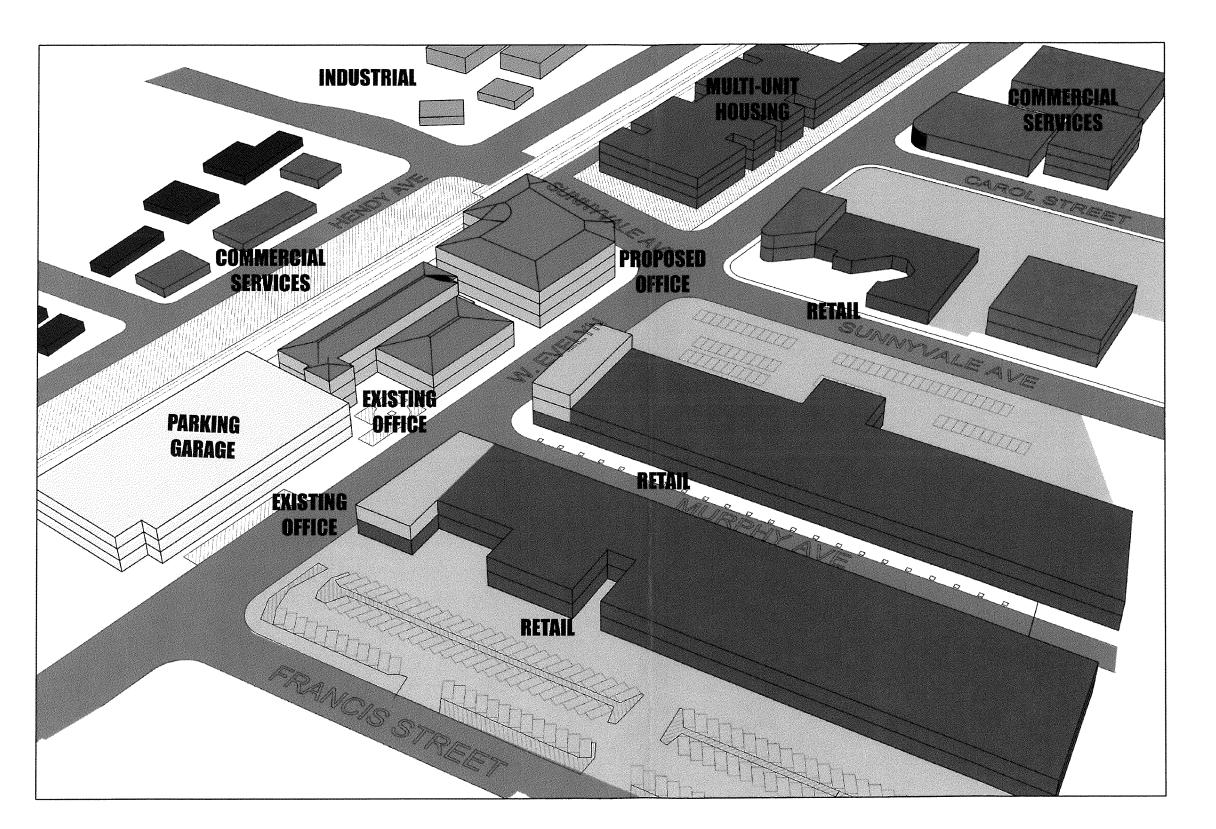

DSP-22 209-06-055 63,597 SF (1.46 ACRES) (E) BUILDING AREA: (N) BUILDING AREA: 42,000 SF 69,102 SF 111,102 SF 1.75 REMAINING ON-GRADE: 15 STALLS CALTRAIN GARAGE EXISTING: 62 STALLS
UNDERGROUND GARAGE: 162 STALLS (2 LEVELS) 239 STALLS (2.1/1000)

STATISTICS

ZONE

TOTAL:

PARKING:

FAR:

TOTAL SITE AREA

APN:

CALTRAIN